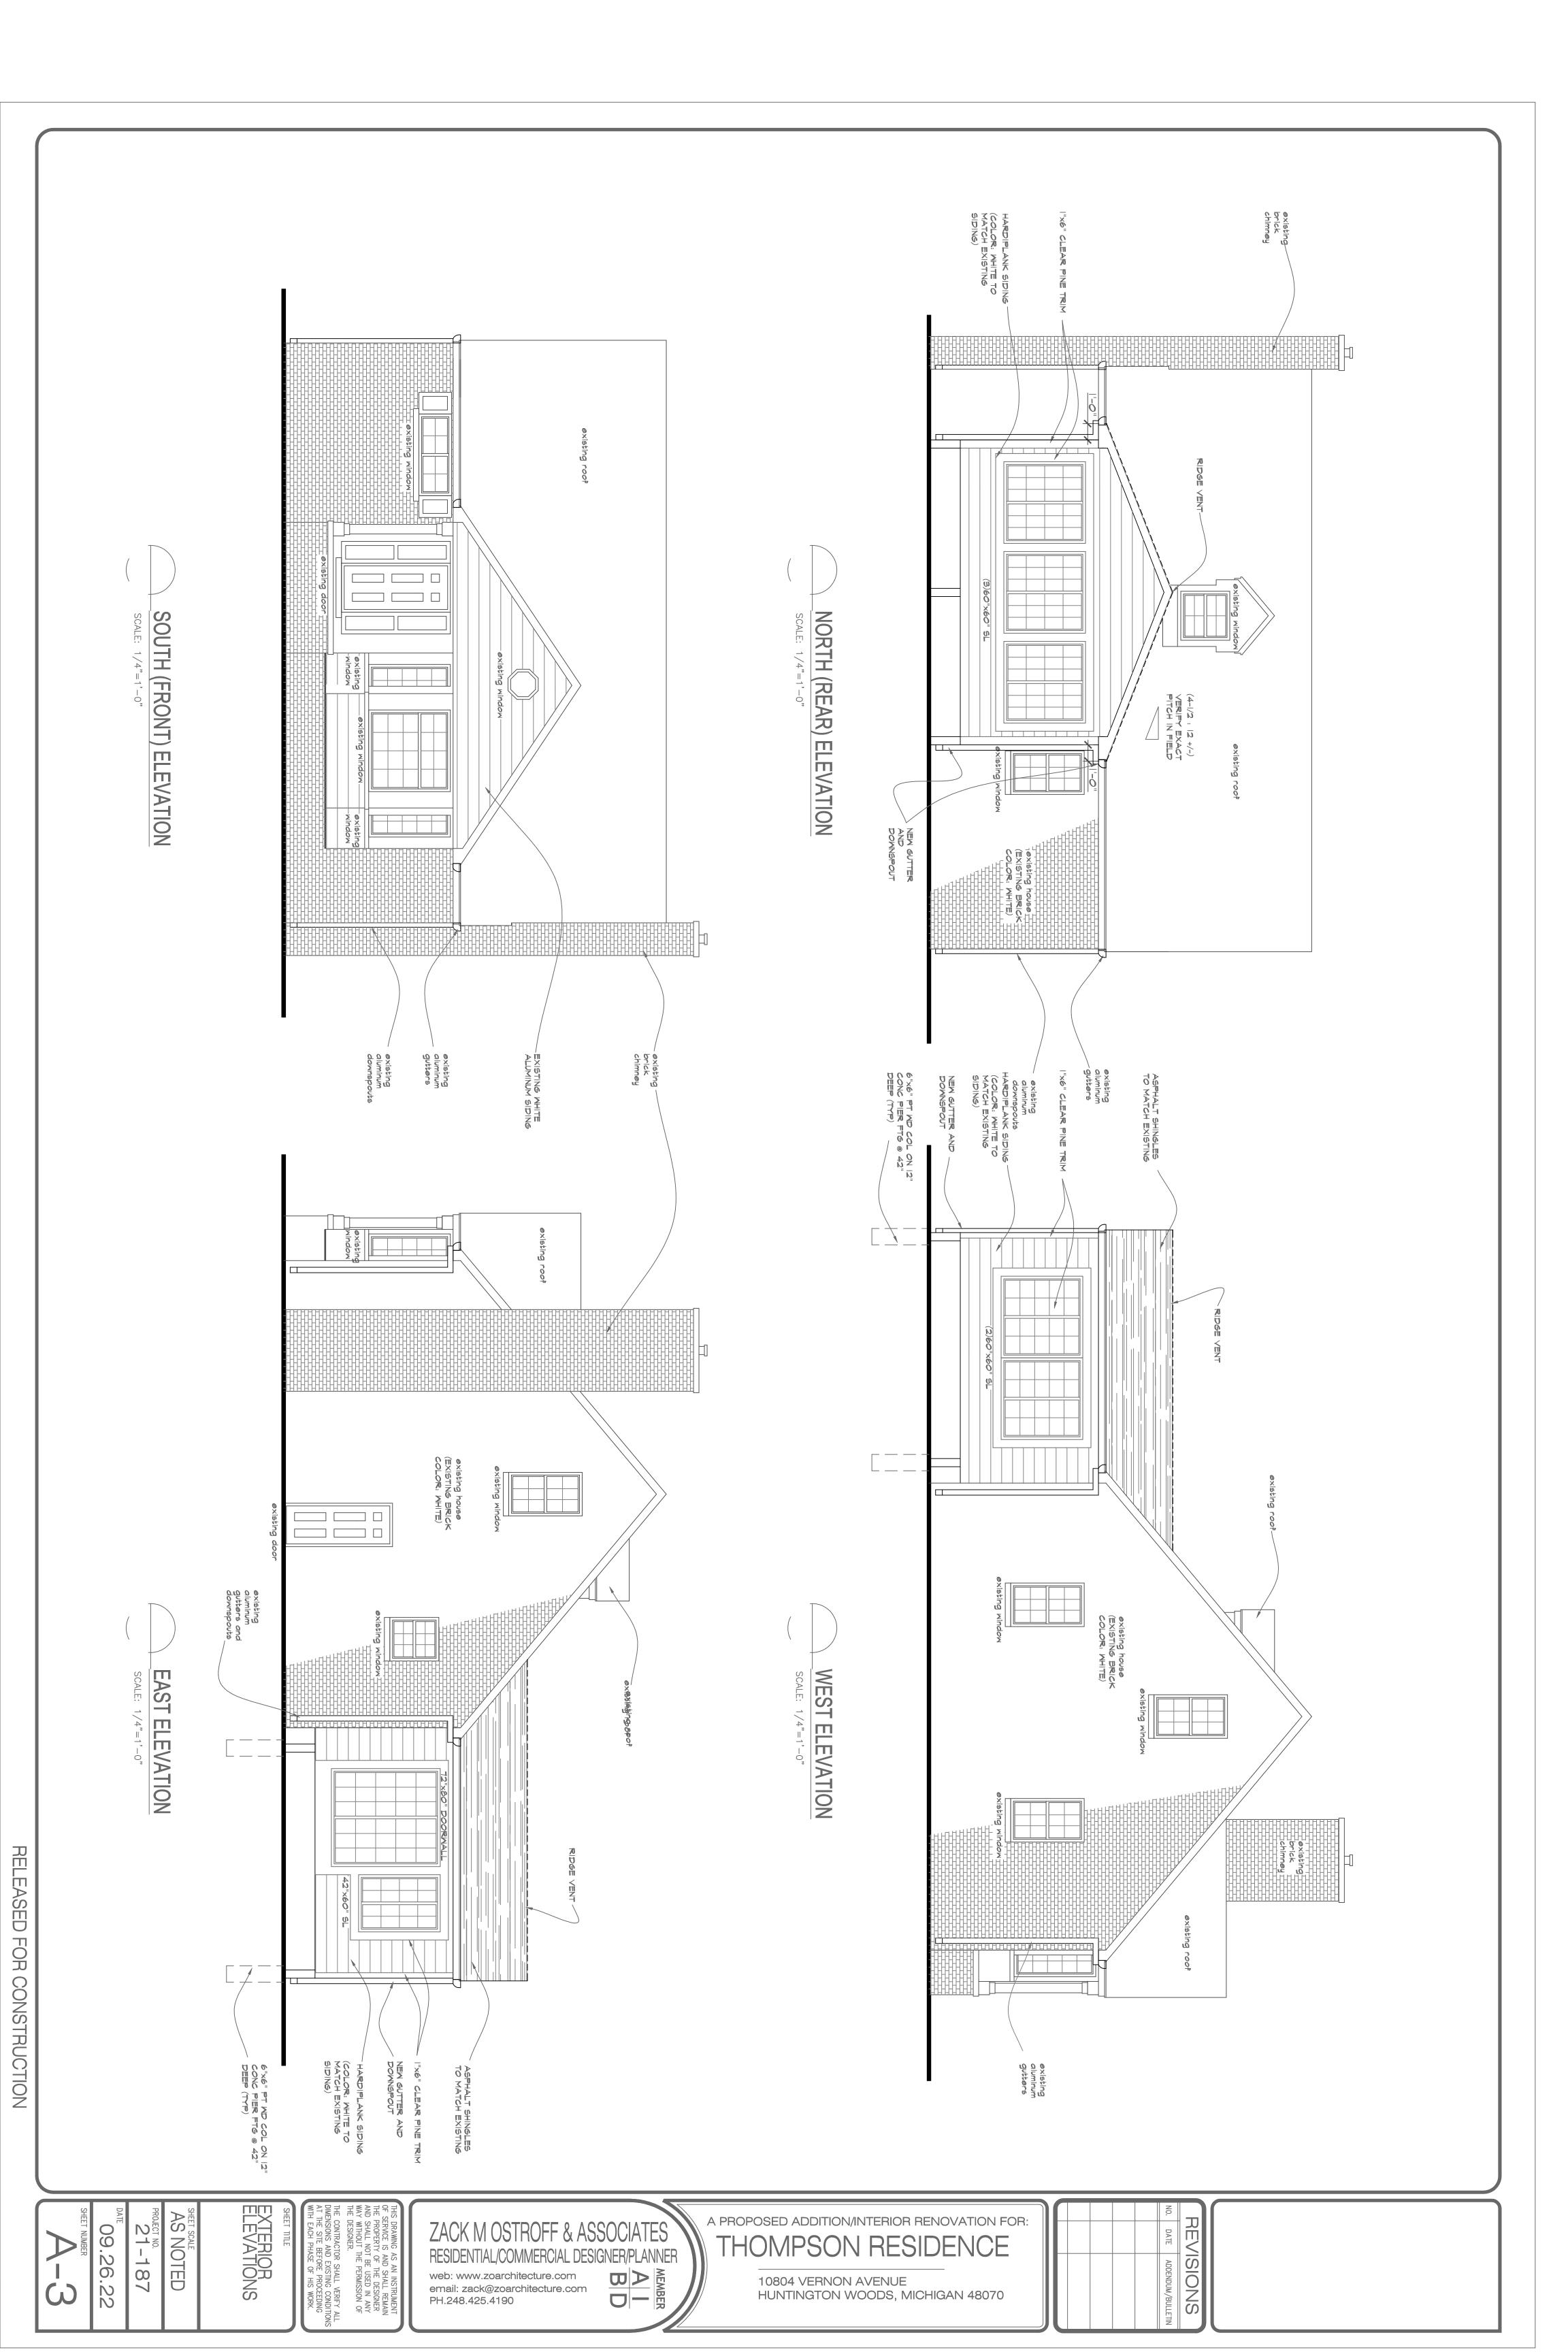

# **が で**大 NIIM MALL WALL LEGEND

NOTES: 2015 MICHIGAN RESIDENTIAL CODE & 2015 MICHIGAN UNIFORM ENERGY CODE

1. SMOKE ALARMS TO CODE: ALL SMOKE ALARMS TO BE ELECTRONICALLY INTERCONNECTED WITH A BATTERY BACKUP 2. R315.1 Carbonmonoxide alarms. For new construction, an approved carbon monoxide alarm shall be installed outside of each separate sleeping area in the immediate vicinity of the bedrooms in *dwelling units* within which fuel-fired *appliances* are installed and in dwelling units that have attached garages.

3. ELECTRICAL TO CODE

RELEASED FOR CONSTRUCTION

UPPER LEVEL

DEMOLITION FLOOR PLAN

PEMOLITION FLOOR PLANS THIS DRAWING AS AN INSTRUMENT OF SERVICE IS AND SHALL REMAIN THE PROPERTY OF THE DESIGNER AND SHALL NOT BE USED IN ANY WAY WITHOUT THE PERMISSION OF THE DESIGNER. **CROSS SECTION** AS NOTED 21-187 09.26.22

web: www.zoarchitecture.com

THOMPSON RESIDENCE

HUNTINGTON WOODS, MICHIGAN 48070

SCALE:

NOTE: CONTRACTOR TO
VERIEY EXACT NUMBER OF
COURSES OF BRICK #
MASONRY BLOCK IN FIELD

**CROSS SECTION** 

REVISIONS

email: zack@zoarchitecture.com PH.248.425.4190

10804 VERNON AVENUE

MEMBER D