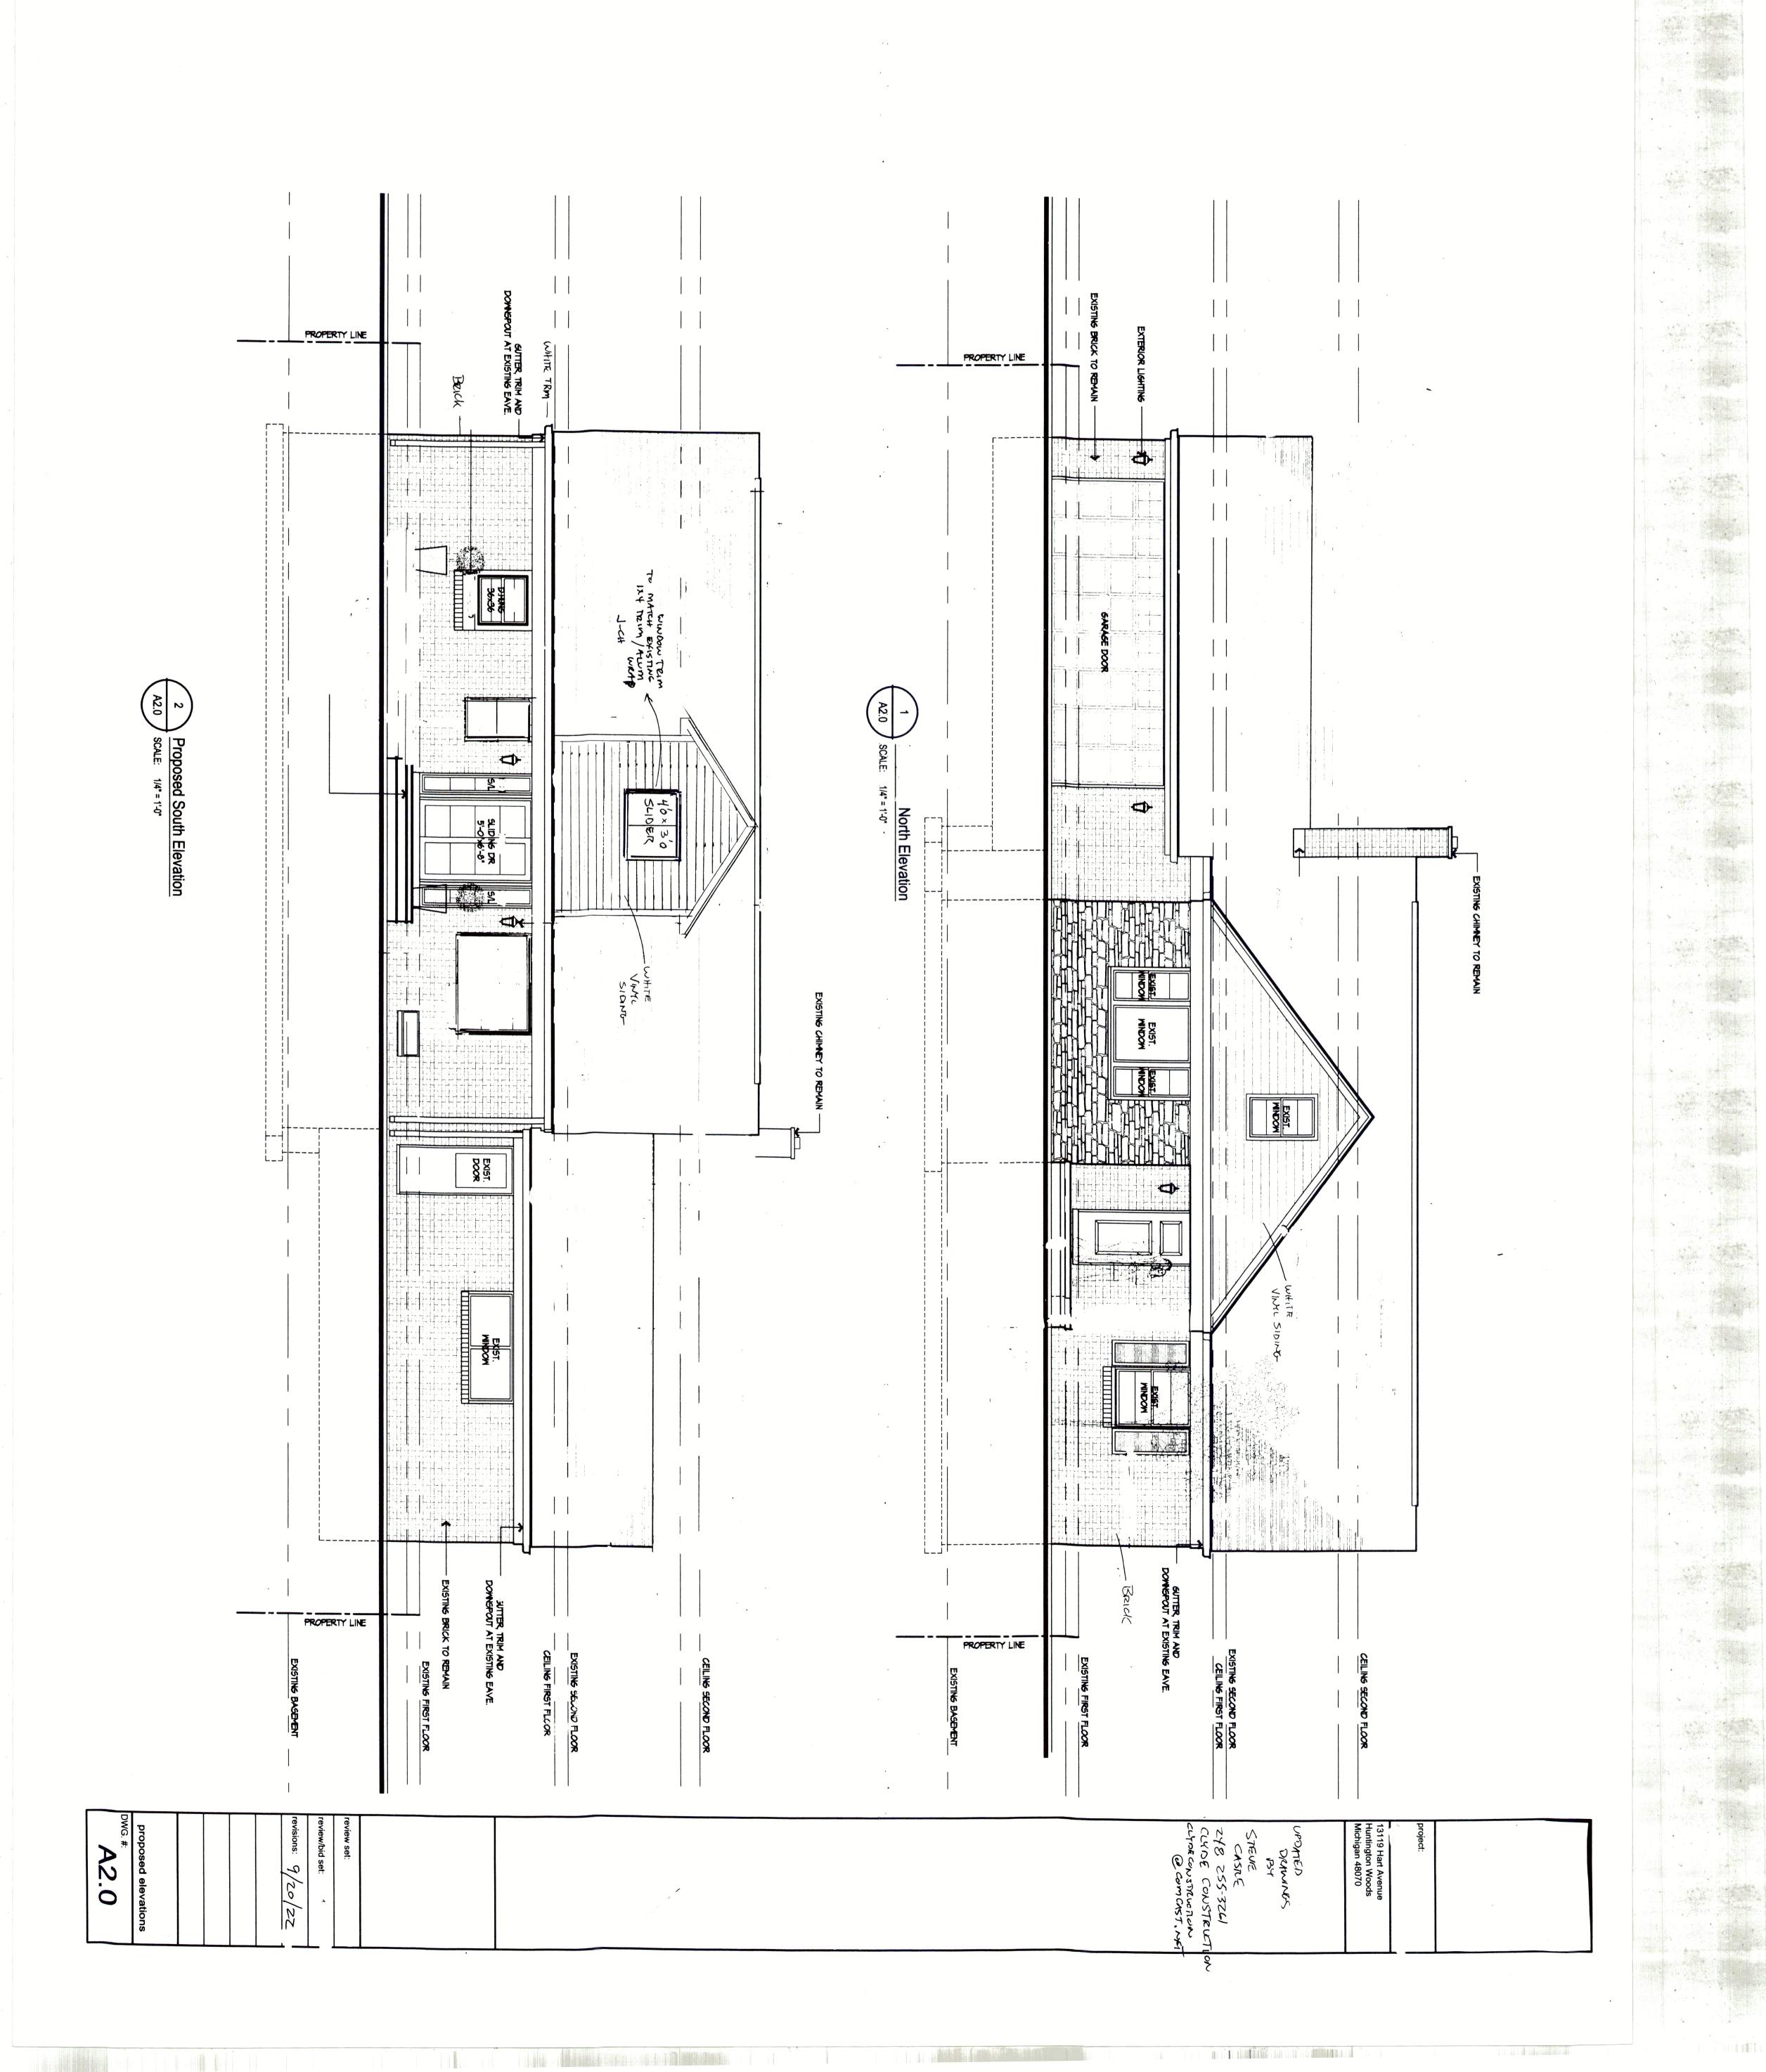

|                          |  |  |  |

ANTHONY T. SYCKO, JR., P.S. PROFESSIONAL SURVEYOR MICHIGAN LICENSE NO. 47976







# **が で**大 NIIM MALL WALL LEGEND

NOTES: 2015 MICHIGAN RESIDENTIAL CODE & 2015 MICHIGAN UNIFORM ENERGY CODE

1. SMOKE ALARMS TO CODE: ALL SMOKE ALARMS TO BE ELECTRONICALLY INTERCONNECTED WITH A BATTERY BACKUP 2. R315.1 Carbonmonoxide alarms. For new construction, an approved carbon monoxide alarm shall be installed outside of each separate sleeping area in the immediate vicinity of the bedrooms in *dwelling units* within which fuel-fired *appliances* are installed and in dwelling units that have attached garages.

3. ELECTRICAL TO CODE









RELEASED FOR CONSTRUCTION



UPPER LEVEL

DEMOLITION FLOOR PLAN

PEMOLITION FLOOR PLANS THIS DRAWING AS AN INSTRUMENT OF SERVICE IS AND SHALL REMAIN THE PROPERTY OF THE DESIGNER AND SHALL NOT BE USED IN ANY WAY WITHOUT THE PERMISSION OF THE DESI