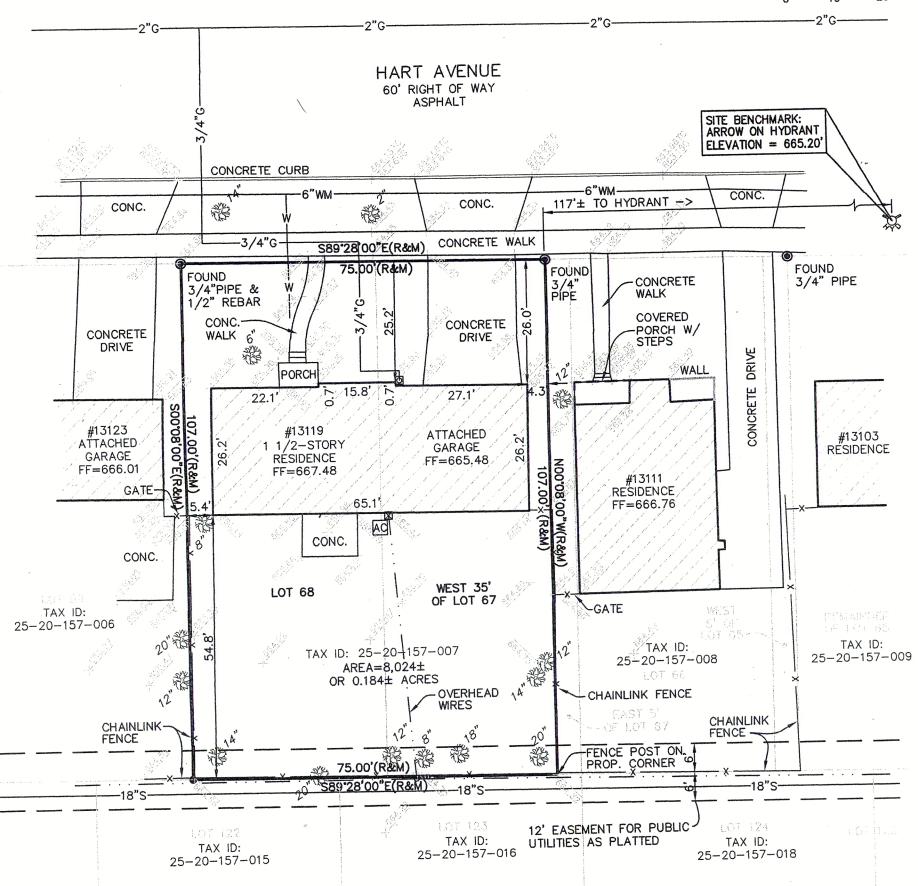

### BOUNDARY / TOPOGRAPHIC SURVEY

PROPERTY DESCRIPTION:

THE LAND IS LOCATED IN THE CITY OF HUNTINGTON WOODS, COUNTY OF OAKLAND, STATE OF MI AND DESCRIBED AS FOLLOWS:

LOT 68 AND THE WEST 35 FEET OF LOT 67, HUNTINGTON PARK, AS RECORDED IN LIBER 36, PAGE 18 OF PLATS, OAKLAND COUNTY RECORDS.

13119 HART AVE., HUNTINGTON WOODS, COUNTY OF OAKLAND, MI TAX I.D. NO.: 25-20-157-007

SCALE: 1"=20'

LEGEND

- FOUND MONUMENT (AS NOTED)
- (M) MEASURED DIMENSION
- (R) RECORD DIMENSION
- AIR CONDITIONING UNIT
- GAS METER O
- UTILITY POLE
- TREE
- GROUND POINT

I HEREBY CERTIFY THAT I HAVE SURVEYED THE PROPERTY HEREIN DESCRIBED. THE ELEVATIONS SHOWN HEREON ARE BASED ON A FIELD SURVEY AND THE DRAWING HEREON DELINEATED IS A CORRECT REPRESENTATION OF THE SAME.