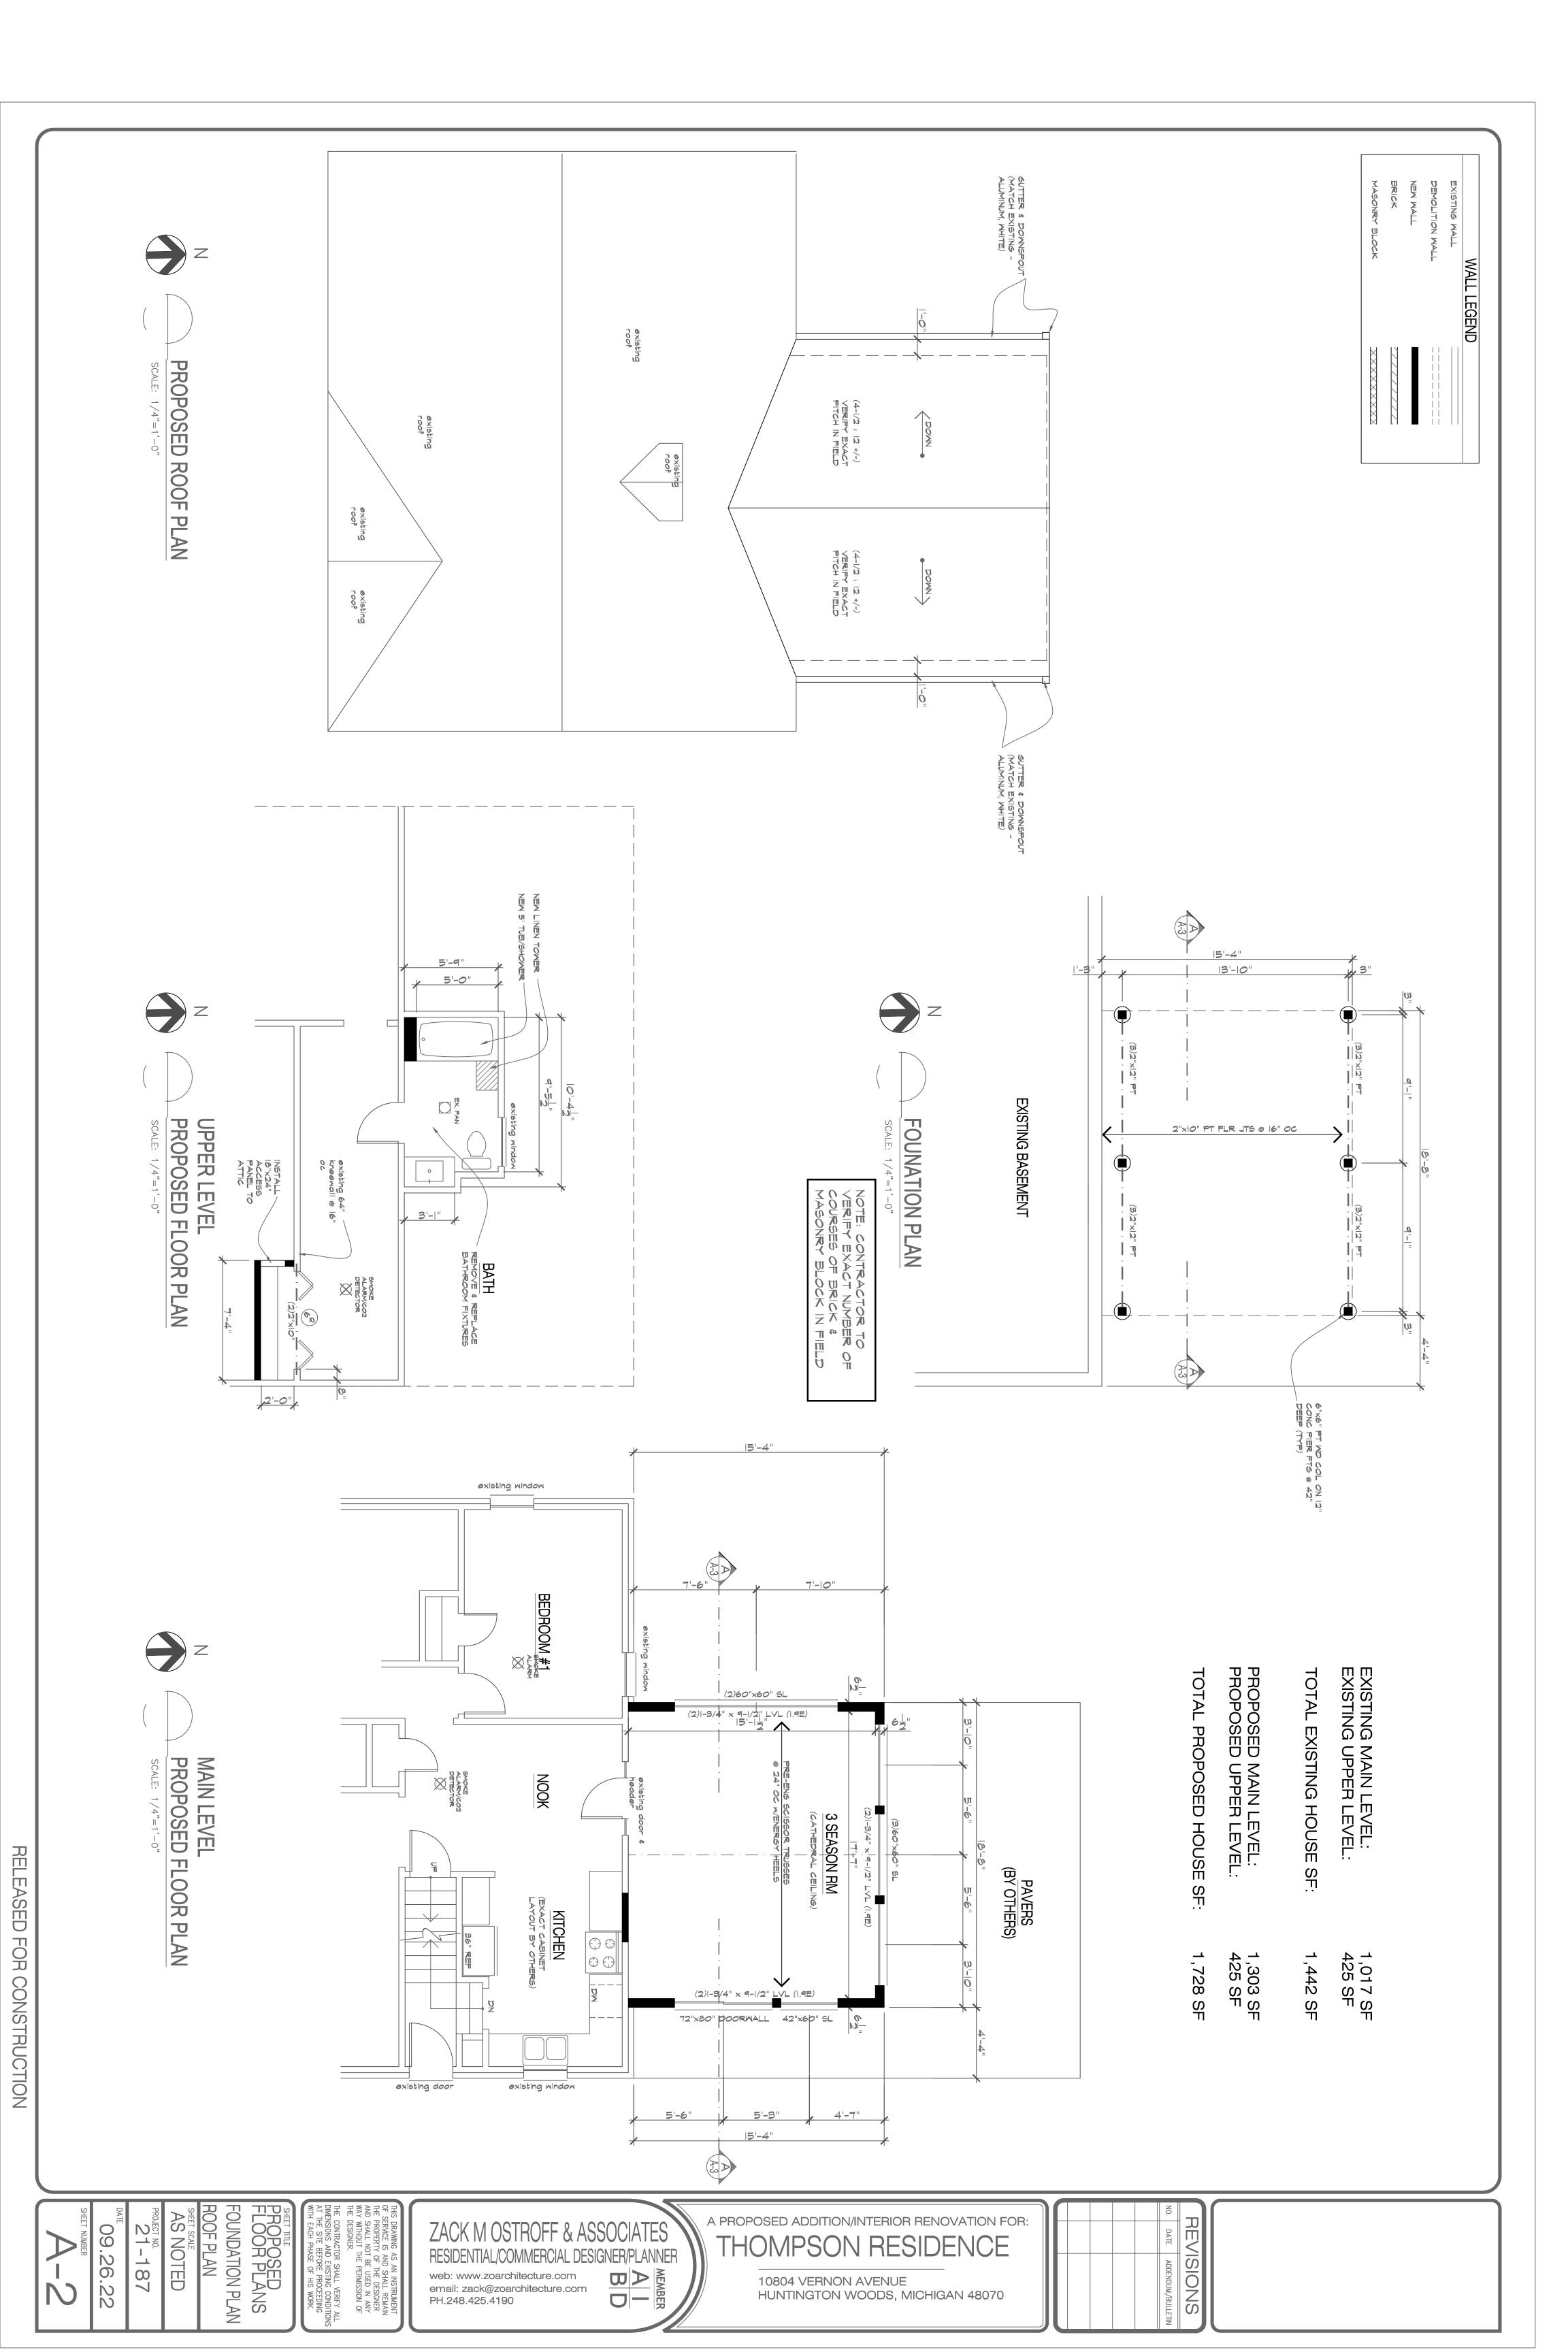

# **が で**大 NIIM MALL WALL LEGEND

NOTES: 2015 MICHIGAN RESIDENTIAL CODE & 2015 MICHIGAN UNIFORM ENERGY CODE

1. SMOKE ALARMS TO CODE: ALL SMOKE ALARMS TO BE ELECTRONICALLY INTERCONNECTED WITH A BATTERY BACKUP 2. R315.1 Carbonmonoxide alarms. For new construction, an approved carbon monoxide alarm shall be installed outside of each separate sleeping area in the immediate vicinity of the bedrooms in *dwelling units* within which fuel-fired *appliances* are installed and in dwelling units that have attached garages.

3. ELECTRICAL TO CODE

RELEASED FOR CONSTRUCTION

UPPER LEVEL

DEMOLITION FLOOR PLAN

PEMOLITION FLOOR PLANS THIS DRAWING AS AN INSTRUMENT OF SERVICE IS AND SHALL REMAIN THE PROPERTY OF THE DESIGNER AND SHALL NOT BE USED IN ANY WAY WITHOUT THE PERMISSION OF THE DESIGNER. **CROSS SECTION** AS NOTED 21-187 09.26.22

web: www.zoarchitecture.com

THOMPSON RESIDENCE

HUNTINGTON WOODS, MICHIGAN 48070

SCALE:

NOTE: CONTRACTOR TO
VERIEY EXACT NUMBER OF
COURSES OF BRICK #
MASONRY BLOCK IN FIELD

**CROSS SECTION** 

REVISIONS

email: zack@zoarchitecture.com PH.248.425.4190

10804 VERNON AVENUE

MEMBER D