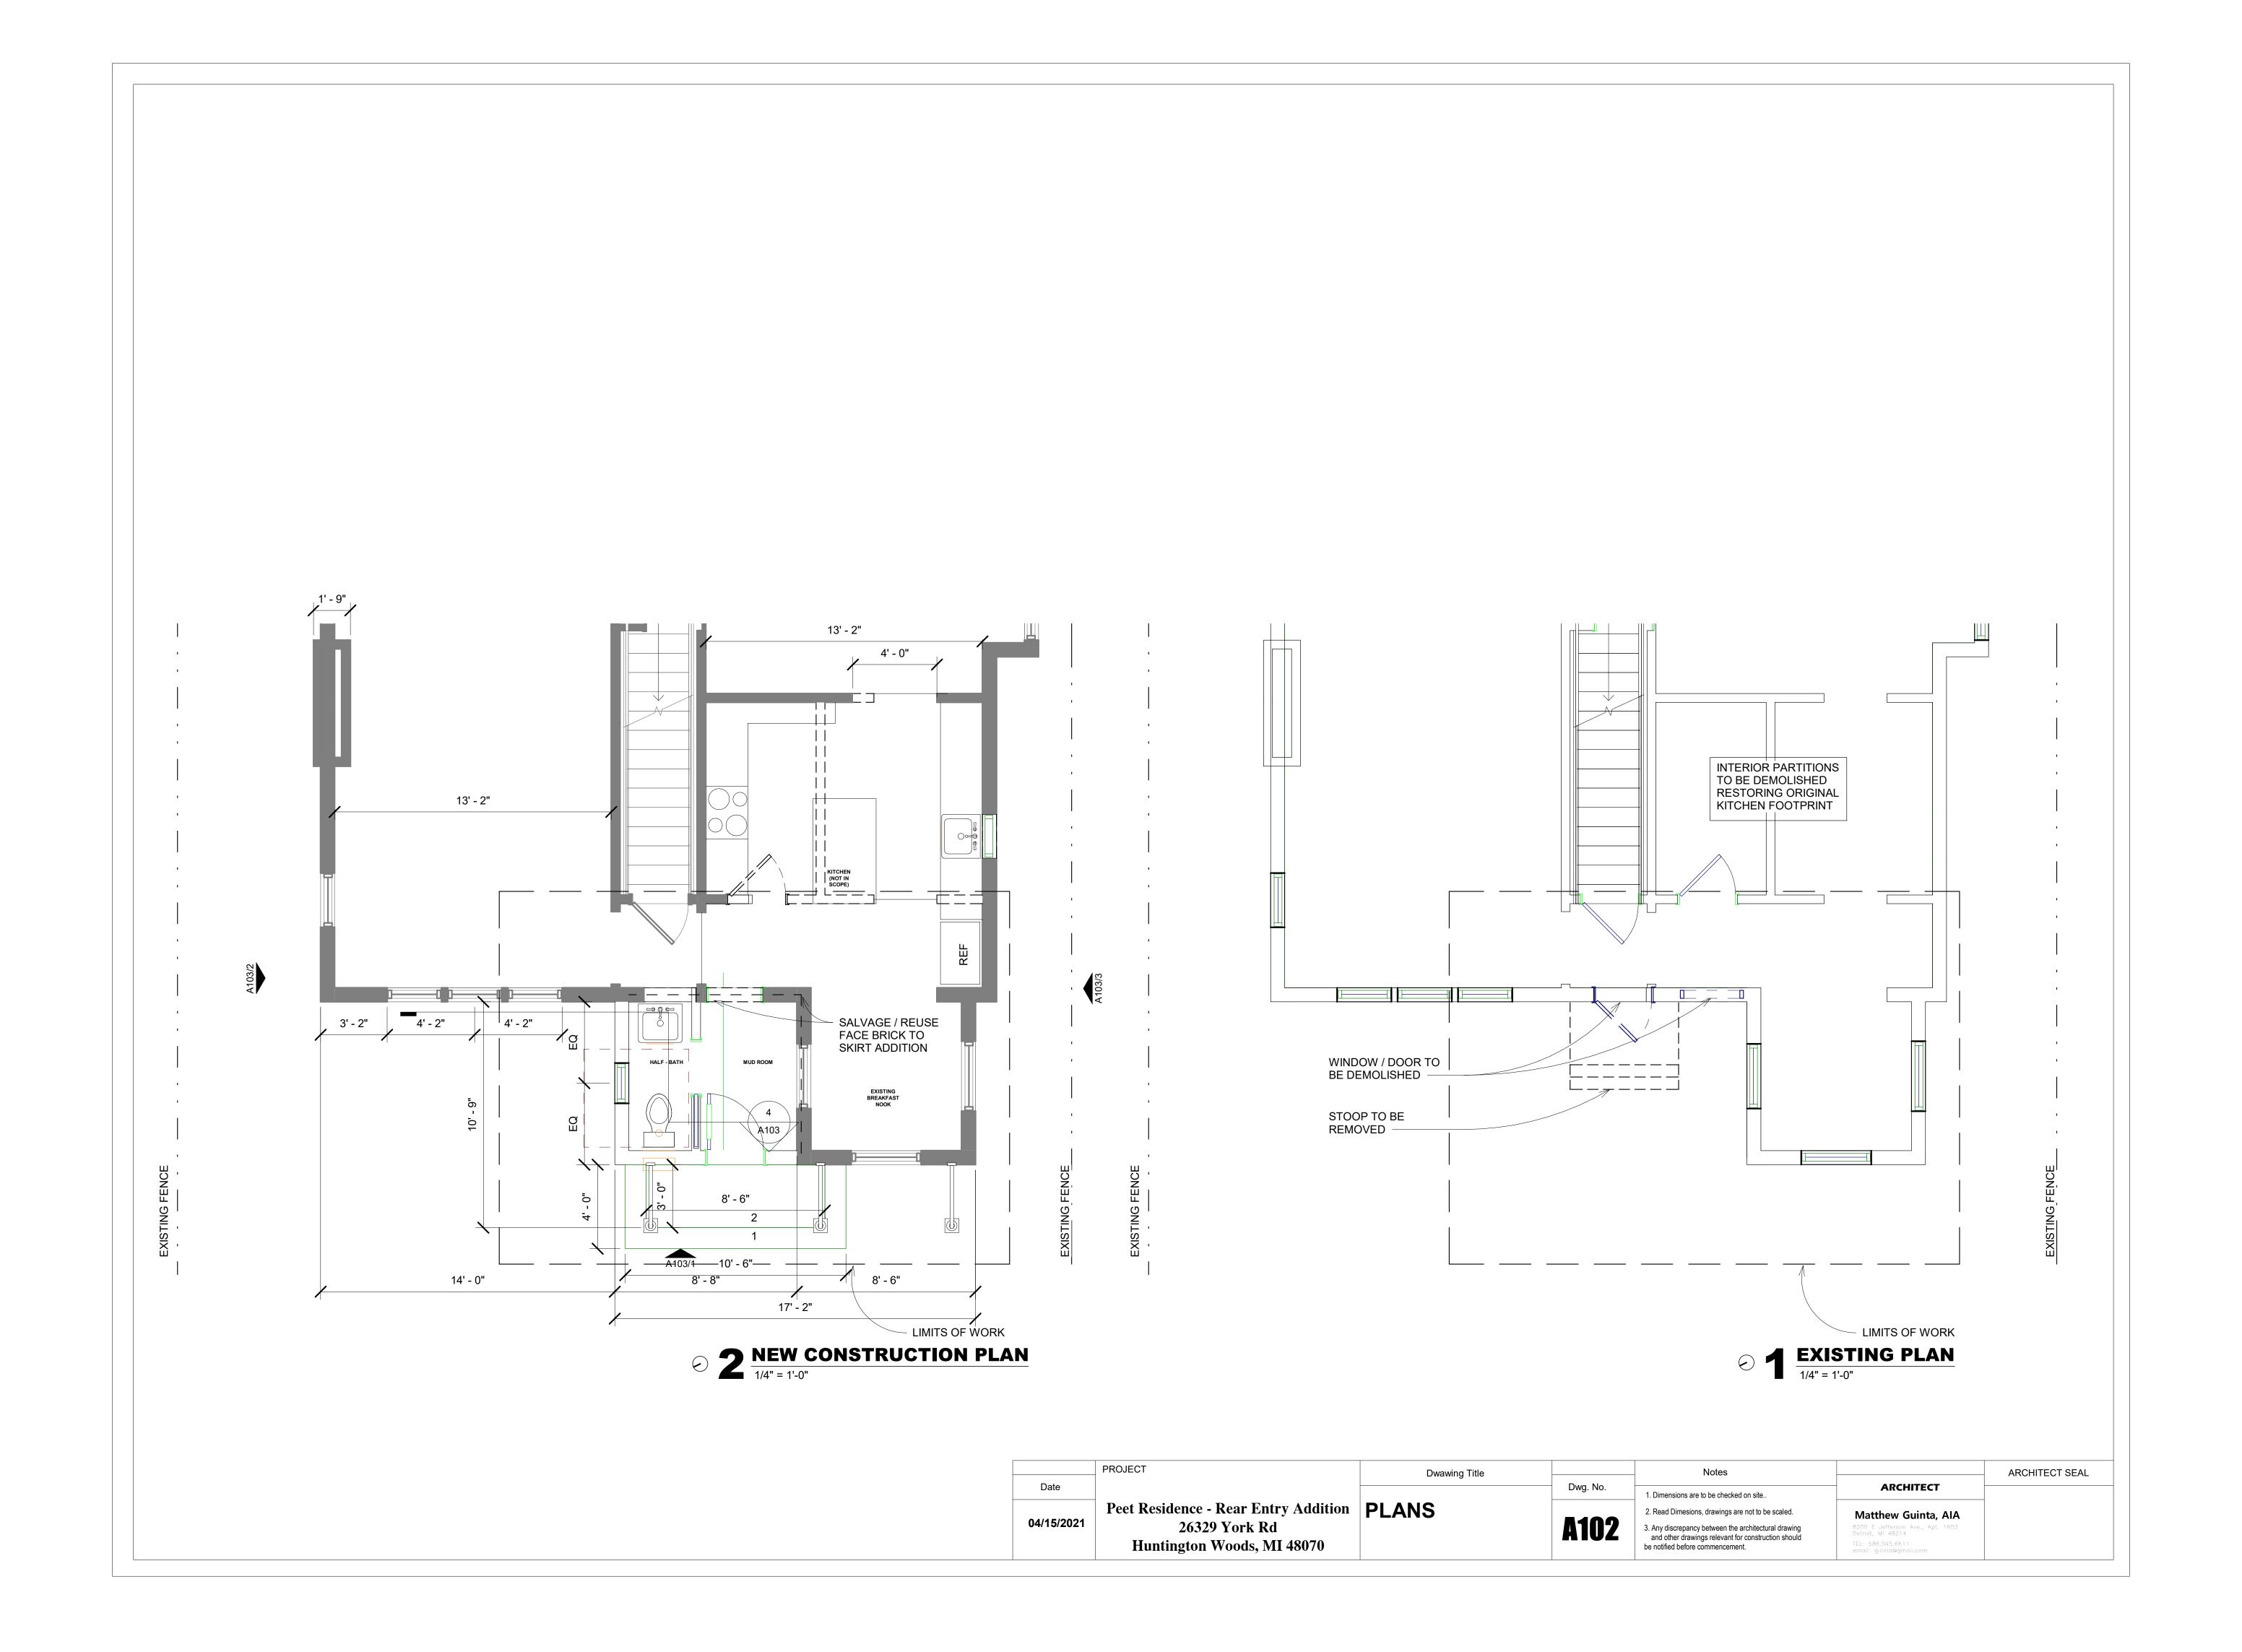

## **CODE INFORMATION**

BUILDING CODE: MICHIGAN REHABILITATION CODE - 2015

ZONING: R-1C - SINGLE FAMILY RESIDENTIAL HILL HISTORIC DISTRICT

26329 York Road

|            | PROJECT                                     | Dwawing Title |          | Notes                                                                                                                                  |                                                       | ARCHITECT SEAL |
|------------|---------------------------------------------|---------------|----------|----------------------------------------------------------------------------------------------------------------------------------------|-------------------------------------------------------|----------------|
| Date       |                                             |               | Dwg. No. | Dimensions are to be checked on site                                                                                                   | ARCHITECT                                             |                |
| 04/15/2021 |                                             | York Rd       | A101     | Read Dimesions, drawings are not to be scaled.                                                                                         | Matthew Guinta, AIA                                   |                |
|            | 26329 York Rd<br>Huntington Woods, MI 48070 |               |          | Any discrepancy between the architectural drawing and other drawings relevant for construction should be notified before commencement. | 8200 E Jefferson Ave., Apt. 1603<br>Detroit, MI 48214 |                |
|            |                                             |               |          |                                                                                                                                        | TEL: 586.945.6611<br>email: guinta@gmail.com          |                |