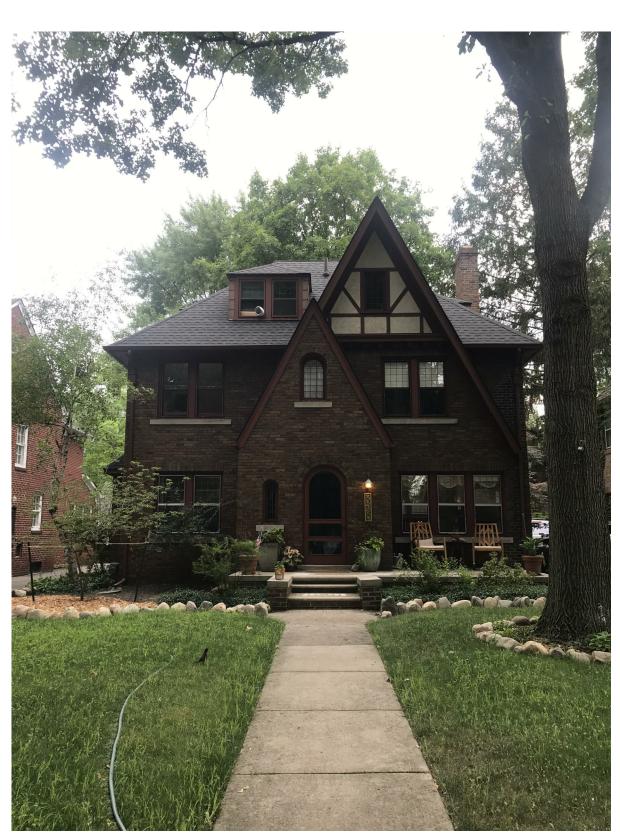

26329 York Road - Rear Facade



26329 York Road - Front Facade





## **CODE INFORMATION**

BUILDING CODE: MICHIGAN REHABILITATION CODE - 2015

ZONING: R-1C - SINGLE FAMILY RESIDENTIAL HILL HISTORIC DISTRICT

26329 York Road

|            | PROJECT                                     | Dwawing Title |          | Notes                                                                                                                                  |                                                       | ARCHITECT SEAL |
|------------|---------------------------------------------|---------------|----------|----------------------------------------------------------------------------------------------------------------------------------------|-------------------------------------------------------|----------------|
| Date