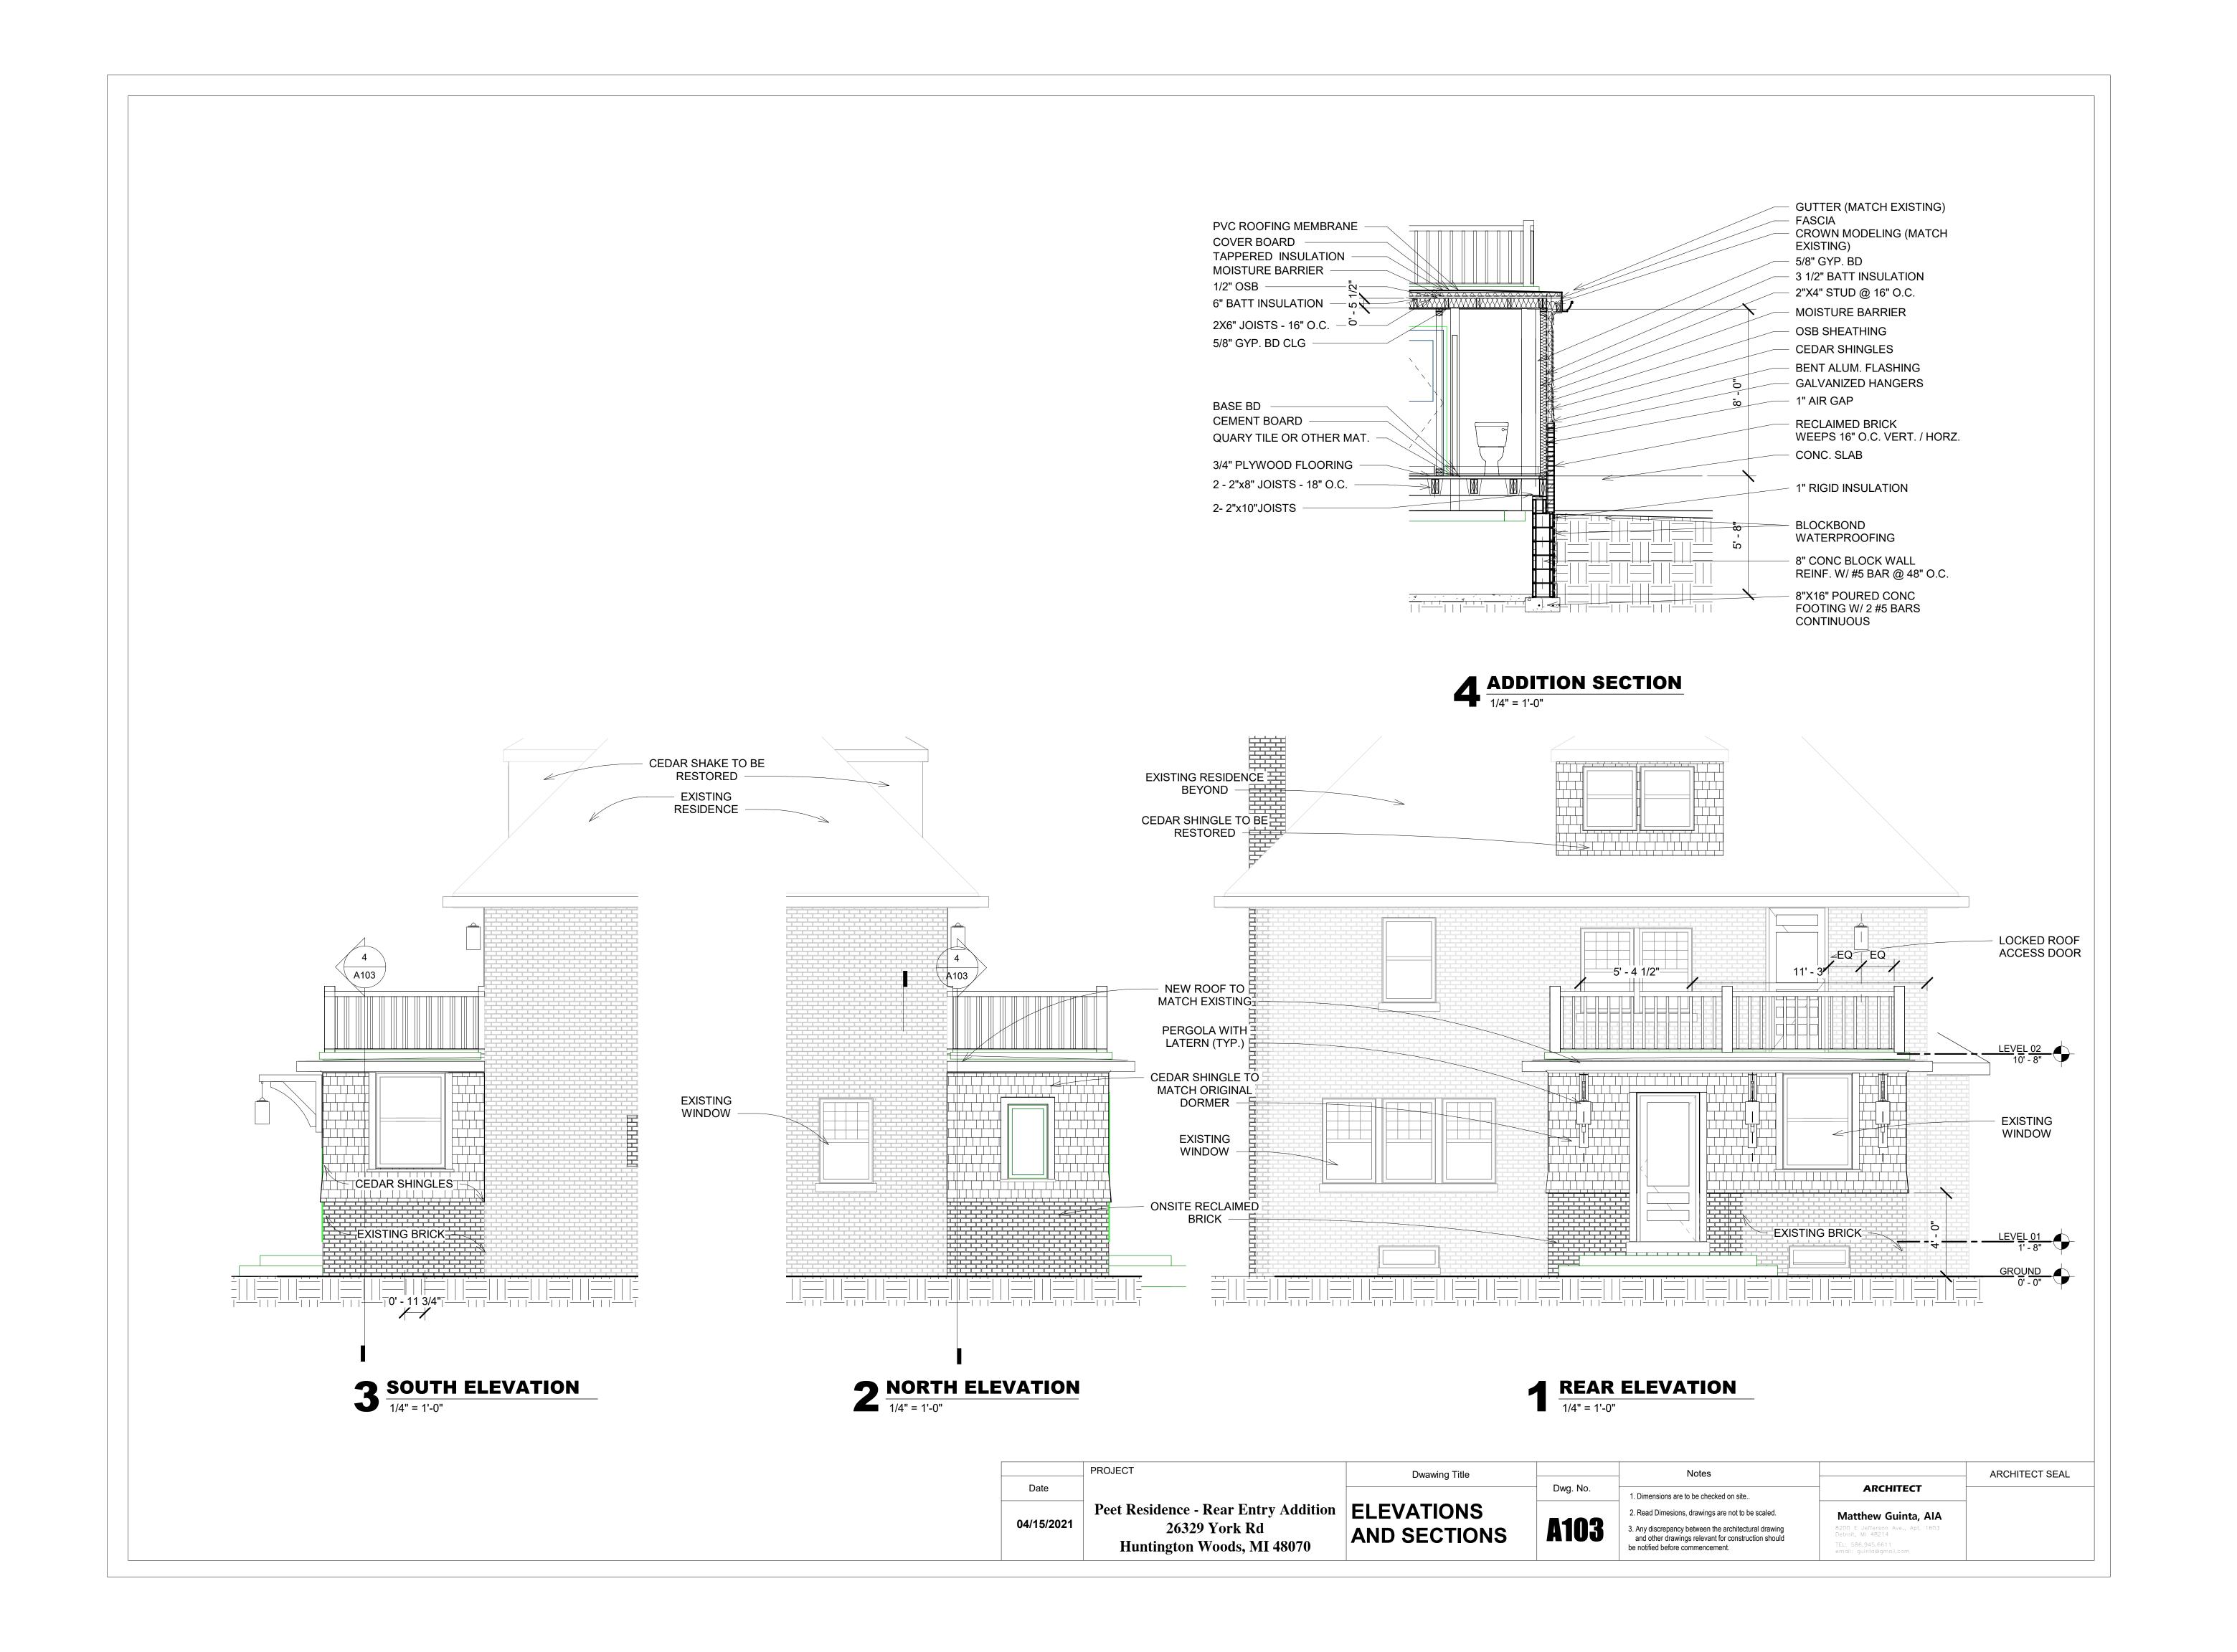

## **CODE INFORMATION**

BUILDING CODE: MICHIGAN REHABILITATION CODE - 2015

ZONING: R-1C - SINGLE FAMILY RESIDENTIAL HILL HISTORIC DISTRICT

26329 York Road

|            | PROJECT                                     | Dwawing Title |          | Notes                                                                                                                                  |                                                       | ARCHITECT SEAL |
|------------|---------------------------------------------|---------------|----------|----------------------------------------------------------------------------------------------------------------------------------------|-------------------------------------------------------|----------------|
| Date       |                                             |               | Dwg. No. | Dimensions are to be checked on site                                                                                                   | ARCHITECT                                             |                |
| 04/15/2021 |                                             | York Rd       | A101     | Read Dimesions, drawings are not to be scaled.                                                                                         | Matthew Guinta, AIA                                   |                |
|            | 26329 York Rd<br>Huntington Woods, MI 48070 |               |          | Any discrepancy between the architectural drawing and other drawings relevant for construction should be notified before commencement. | 8200 E Jefferson Ave., Apt. 1603<br>Detroit, MI 48214 |                |
|            |                                             |               |          |                                                                                                                                        | TEL: 586.945.6611<br>email: guinta@gmail.com          |                |