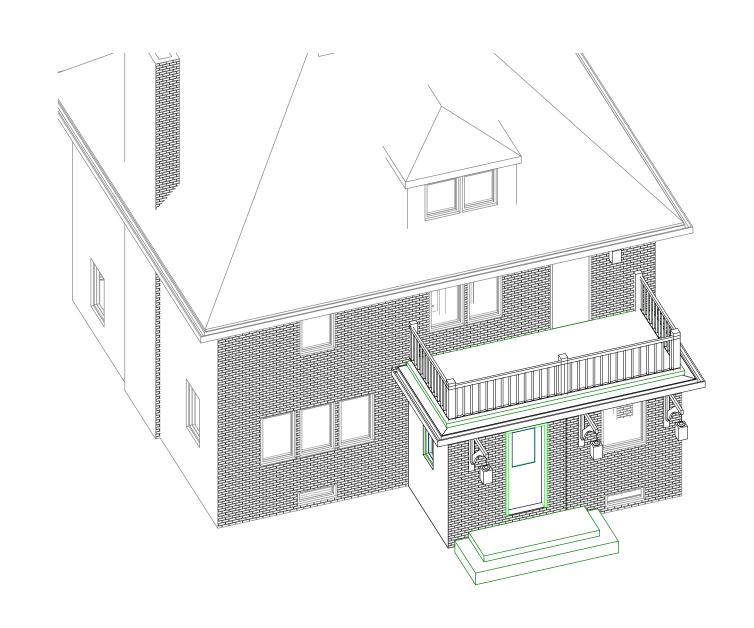

## **CODE INFORMATION**

BUILDING CODE: MICHIGAN REHABILITATION CODE - 2015

ZONING: R-1C - SINGLE FAMILY RESIDENTIAL HILL HISTORIC DISTRICT

26329 York Road

|            | PROJECT                                     | Dwawing Title |          | Notes                                                                                                                                  |                                                       | ARCHITECT SEAL |
|------------|---------------------------------------------|---------------|----------|----------------------------------------------------------------------------------------------------------------------------------------|-------------------------------------------------------|----------------|
| Date       |                                             |               | Dwg. No. | Dimensions are to be checked on site                                                                                                   | ARCHITECT                                             |                |
| 04/15/2021 |                                             | York Rd       | A101     | Read Dimesions, drawings are not to be scaled.                                                                                         | Matthew Guinta, AIA                                   |                |
|            | 26329 York Rd<br>Huntington Woods, MI 48070 |               |          | Any discrepancy between the architectural drawing and other drawings relevant for construction should be notified before commencement. | 8200 E Jefferson Ave., Apt. 1603<br>Detroit, MI 48214 |                |
|            |                                             |               |          |                                                                                                                                        | TEL: 586.945.6611<br>email: guinta@gmail.com          |                |