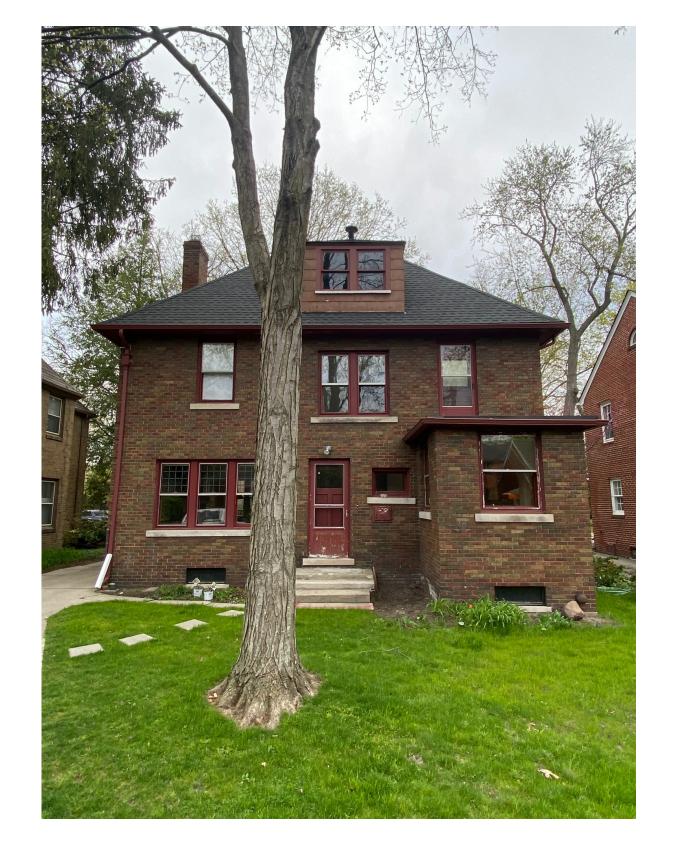

26329 York Road - Rear Facade



26329 York Road - Front Facade





## **CODE INFORMATION**

BUILDING CODE: MICHIGAN REHABILITATION CODE - 2015

ZONING: R-1C - SINGLE FAMILY RESIDENTIAL HILL HISTORIC DISTRICT

26329 York Road

|            | PROJECT                                     | Dwawing Title |          | Notes                                                                                                                                  |                                                       | ARCHITECT SEAL |
|------------|---------------------------------------------|---------------|----------|----------------------------------------------------------------------------------------------------------------------------------------|------------------------------------------------