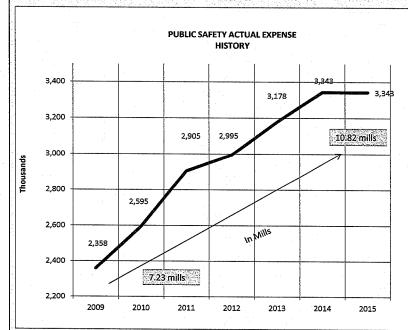

REIMBURSEMENT Reimbursement of auto use as provided by contract.                                                                                                                                                                         | 5,100   |
| 956.000 | MISCELLANEOUS Other expenses not budgeted elsewhere                                                                                                                                                                                              | 9,590   |
|         | CATEGORY TOTAL                                                                                                                                                                                                                                   | 875,609 |



# **PUBLIC SAFETY**





#### **GOALS AND OBJECTIVES**

The Department of Public Safety strives to provide the highest level of professional police, fire and emergency medical services. In pursuit of that goal, the Department constantly evaluates performance and searches for new and innovative ways to improve the delivery of services. The Department is accountable to citizens of our community and strives to perform in a manner that is honest, ethical and free from bias.

#### Continuing Objectives:

- A commitment to excellence in our every-day service.
  - A commitment to provide services using sound financial management.
- A commitment to a strong risk management program aimed at (1) reducing incidents that result in property damage or personal injury, (2) making the workplace safe for our employees, and (3)