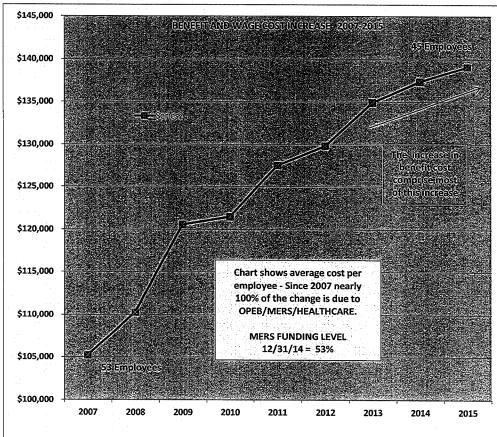

There are several current issues that will have an impact on this upcoming fiscal year as well as future years. The first is contract negotiations with the DPW, Public Safety Officers and Public Safety Command Officers. The implementation of the Affordable Care Act has significantly increased our health care costs so it is a major item in negotiating these proposals. Also being discussed is the elimination of retiree health care for future new hires to start to contain the OPEB liability. Second is the development of the former Sam's Market location into a use that is appropriate for the neighborhood and also provides some return on our investment either through a sale or leasing of the property. Third, we have had brief talks with Vargo regarding the continuance of a service fee payment in lieu of property taxes. It is Vargo's position that the City of Detroit is responsible for the payment and they indicated they would open that dialogue with the City; in the meantime the property has been placed back on the tax roll.