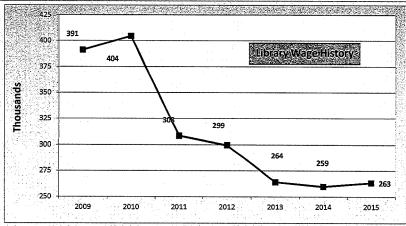

The Capital Improvement Fund discussion begins on page 86 and outlines proposed expenditures which are on track as per the 5-year plan. The City has been setting aside money for several years to fund the larger capital items and this year has enough funds to refurbish the Commission chambers, Latchkey room and DPW offices. Also budgeted over several years are new firefighting equipment, pool deck shading and technology upgrades at the Library. New items that have been identified include portable video equipment so meetings can be broadcast live from locations other than City Hall, a larger overhead door for the DPW to accommodate newer equipment, and emergency lighting for the Public Safety Department. Ongoing funding continues for the tree replacement program and the SEMRO payments for the solar panels and Library windows.

#### G. LIBRARY

In addition to the City's reading material, the Library also houses the Cultural Center/Art Gallery.