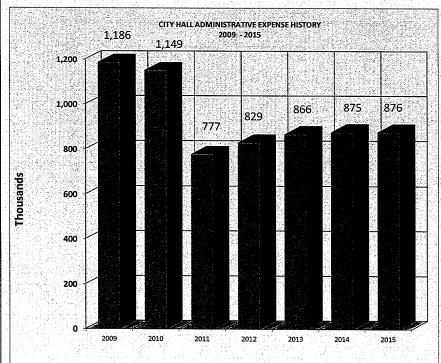

|           |
|         | Monies taken from unappropriated fund balance reserve to balance budget.                                                                                                                                                                                                                           |           |
|         | FUND TOTAL                                                                                                                                                                                                                                                                                         | 7.114.238 |



# **ADMINISTRATION**





#### **GOALS AND OBJECTIVES**

#### **INITIATIVES: 2015-16**

#### A.) MERS/OPEB / HEALTH CARE

The City is working to lower the long term legacy costs. The OPEB costs will be on the face of the 2015-16 CAFR this year and will be part of the financial statements. The City pays 40% of payroll to pension and benefit costs. The containment of these cost increases is imperative and will part of the discussions in negotiations this season.

#### B.) COMMUNICATION - TRANSPARANCY

The City has dedicated reasources in an effort to increase communication through electronic media. The new committee set up to review these matters will be meeting and work is ongoing to utilize additional tools for the communication process. The City will also be looking at methods by which we can adequately broadc