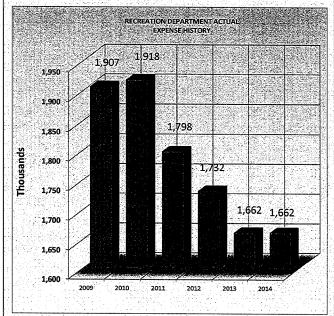

#### J. RECREATION

The Department operates a variety of recreation programs and facilities. A latchkey operation is available for residents as well as adult and youth sports activities and senior citizen activities. The department collects .25 mills of tax levy (as reduced by Headlee) for maintenance purposes. The Recreation Department is also responsible for the administration of the public park spaces in the City.