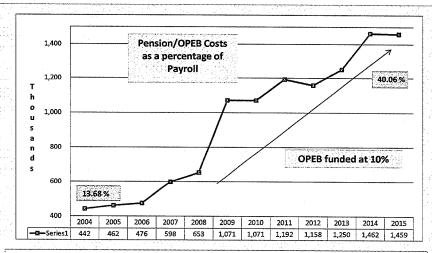

utilize additional tools for the communication process. The City will also be looking at methods by which we can adequately broadcast our meetings from the recreation center or the library.

#### ) IT HARDWARE / NETWORK /SERVER

The City has substantially completed work on moving all workstations into the a Windows 7 environment. In addition, the City has completed the implimentation of Office 365 which is a microsoft product that enables the City to use Cloud-based e-mail and to have an upgrade path for all workstations using the OFFICE suite of products. This took the substantial part of 2014-15 to complete. The final step in the converion process is to rearrange the servers and take the oldest out of the rack. We will replace this with a new server utilizing the new network software.



### **CAPITAL PLANNING FUND CURENT YEAR APPROPRIATIONS**

| HVAC Damping System                       | ON HOLD       |
|-------------------------------------------|---------------|
| Interior Upgrade Reserve                  | RESERVE 2.500 |
| Commission Room Referbish, Desk, Chairs   | BUDGET 50.000 |
| Carpeting and Furniture/Interior Finishes | RESERVE 2.000 |
| Server Reserve                            | RESERVE 1.000 |
| Portable Tricaster (Remote Studio)        | BUDGET 20,000 |

# PLANNING & BUILDING DEPARTMENTS GOALS AND OBJECTIVES

The Planning Department handles the administrative duties of the Planning Commission, Zoning Board of Appeals, Construction and Property Maintenance Board of Appeals, Historic District Study Committee (when authorized by the City Commission), Histor