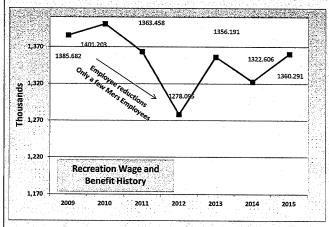

#### J. RECREATION

The Department operates a variety of recreation programs and facilities. A latchkey operation is available for residents as well as adult and youth sports activities and senior citizen activities. The department collects .25 mills of tax levy (as reduced by Headlee) for maintenance purposes. The Recreation Department is also responsible for the administration of the public park spaces in the City.