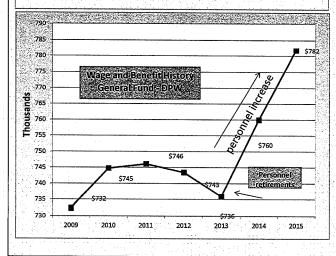

|           |
|         | Tuition, fees and materials associated with department training.                                                                                                                                                                                                                                   |           |
|         | CATEGORY TOTAL                                                                                                                                                                                                                                                                                     | 3,342,678 |



# **DPW**





#### **GOALS AND OBJECTIVES- DPW**

The Department of Public Works (DPW) is responsible for the care and maintenance of city facilities and common areas. In this capacity, DPW maintains close relationships with all city departments to provide a pleasant environment for city residents and employees.

Main responsibilities for the Department of Public Works include oversight of many important aspects of community life. These include, but are not exclusive of:

- Maintenance of all roads and public right of way
- Maintenance of all water mains and water meters
- Maintenance of storm sewer lines and catch basins;
  - Maintenance of city vehicles:
- Environmental Services (Sanitation) recycling, yard waste and landfill waste
  - collection and delivery to SOCRRA for processing and disposal; l