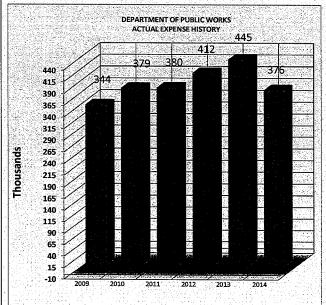

|           |
|         | Tuition, fees and materials associated with department training.                                                                                                                                                                                                                                   |           |
|         | CATEGORY TOTAL                                                                                                                                                                                                                                                                                     | 3,342,678 |



# **DPW**





#### **GOALS AND OBJECTIVES- DPW**

The Department of Public Works (DPW) is responsible for the care and maintenance of city facilities and common areas. In this capacity, DPW maintains close relationships with all city departments to provide a pleasant environment for city residents and employees.

Main responsibilities for the Department of Public Works include oversight of many important aspects of community life. These include, but are not exclusive of:

- Maintenance of all roads and public right of way
- Maintenance of all water mains and water meters
- Maintenance of storm sewer lines and catch basins;
  - Maintenance of city vehicles:
- Environmental Services (Sanitation) recycling, yard waste and landfill waste
  - collection and delivery to SOCRRA for processing and disposal;