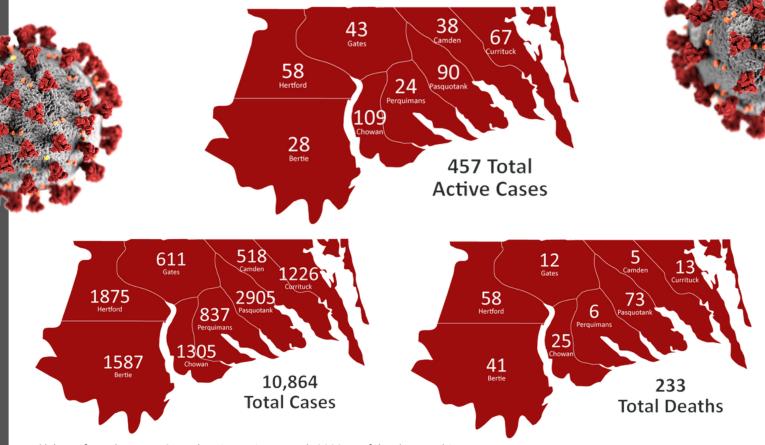

## COVID-19 Surveillance Report

February 12, 2021

Total State Reported Lab Tests Week Ending 2/6/21

3897

**Percent Positive** 

9.06%

Down from Previous Week by 2.34%

Total lab confirmed cases (PCR and Antigen) since March 2020 as of the date on this report. The actual number of cases may be higher.