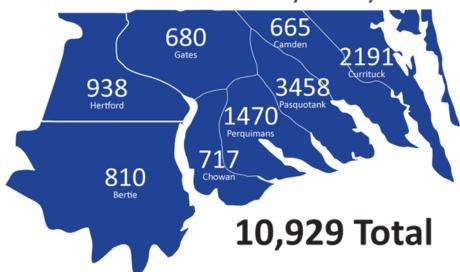

ARHS: COVID-19 Second Dose Administrations by County

Partners administered 2300 for a grand total of 13,229

Second Dose
Percentage of
Population 18 and older:

10.53%

Please visit www.arhs-nc.org to learn more about vaccine clinics in the ARHS region.