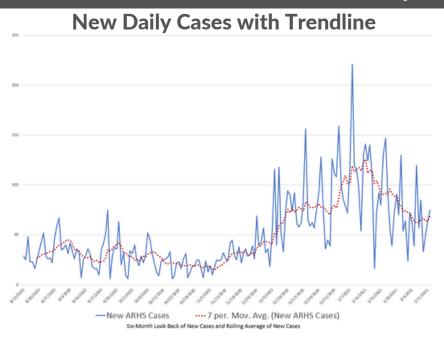

## COVID-19 Surveillance Report

February 12, 2021

Total State Reported Lab Tests Week Ending 2/6/21

3897

**Percent Positive** 

9.06%

Down from Previous Week by 2.34%

Total lab confirmed cases (PCR and Antigen) since March 2020 as of the date on this report. The actual number of cases may be higher.