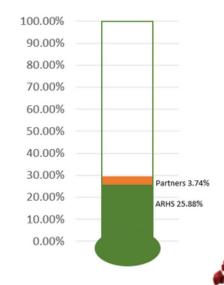

## COVID-19 Vaccine Report

February 12, 2021

ARHS: COVID-19 First Dose Administrations by County

Partners administered 4700 for a grand total of 37,211

First Dose
Percentage of
Population 18 and older:

29.62%