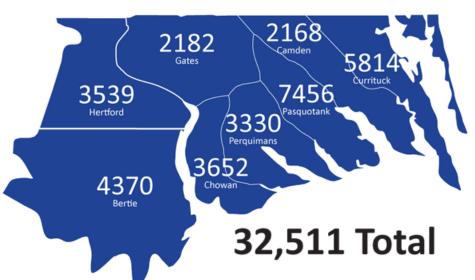

## COVID-19 Vaccine Report

February 12, 2021

ARHS: COVID-19 First Dose Administrations by County

Partners administered 4700 for a grand total of 37,211

First Dose
Percentage of
Population 18 and older:

29.62%