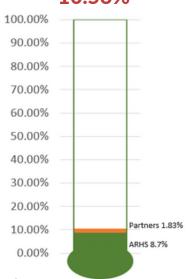

ARHS: COVID-19 Second Dose Administrations by County

Partners administered 2300 for a grand total of 13,229

Second Dose
Percentage of
Population 18 and older:

10.53%

Please visit www.arhs-nc.org to learn more about vaccine clinics in the ARHS region.