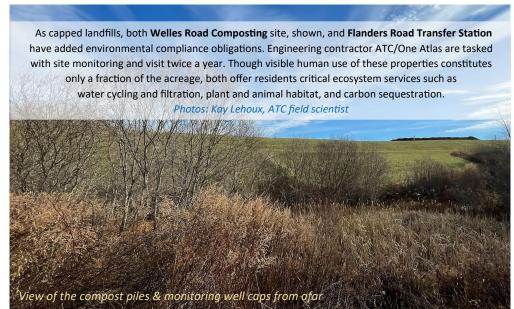

s ago, after finishing her last active duty assignment at the Navy Subase. She started in Facilities where she would spent 17 years as a Material Control Specialist, supporting procurement and inventory tracking. After a brief Clerk's office sojourn, she returned to Public Works, this time in the Fleet Division — where she will happily mark her last day March 4.

Carol and her husband, Bob, a manager at Pfizer, have lived in New London for 34 years. They raised their two children there and have grown to love the area. Carol looks forward to many coming adventures, as yet unknown, though one which is certain is a long awaited, thrice deferred trip to Ireland this May. Public Works offers best wishes and thanks to you, Carol. Slainte Mhath!

## Welles Road Capped Landfill & Composting Site