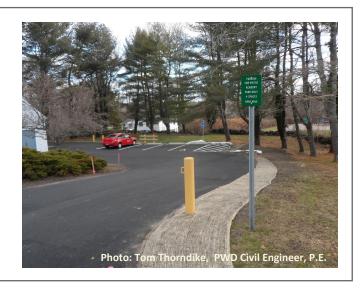

## PUBLIC WORKS DEPARTMENT

QUALITY, EFFICIENT SERVICE ON BEHALF OF RESIDENTS, LOCAL, REGIONAL, STATE AND FEDERAL AUTHORITIES

**JANUARY 2022** 

**IMPROVED PARK ACCESS:** Roads & Streets Division recently re-paved a parking lot and installed 4 new spaces to increase visitor parking for <a href="Mystic Academy Park">Mystic Academy Park</a>, at 258 High Street. The previous parking was one unpaved spot. This neighborhood 'pocket park' has an open field and playground with swings for children ages 5-12.

At right, do you see the jute mesh laid on the ground? This is done at paving & construction sites to help prevent soil erosion, a significant cause of water quality problems. That is why zoning regulations often call for "E&S" or Erosion and Sedimentation control. Some of the ways residents and business can do their part to help slow erosion is by establishing permanent vegetation on new properties; protecting existing plants, trees, & bushes; and by watering newly planted grass lightly every day or every other day to keep it moist vs. drenching less often and risking run-off.