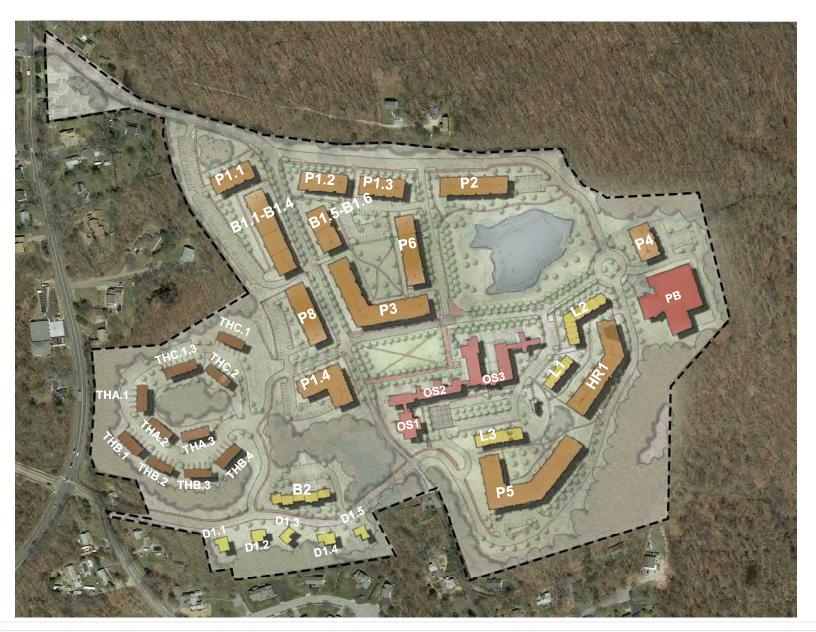

------|--------------------------|
|              | Water body                                                                                                                     |                          |
|              | Inland Wetlands                                                                                                                |                          |
| 3            | 100' Regulated area                                                                                                            |                          |
|              |                                                                                                                                |                          |



CROSSIKEY ARCHITECTS

MYSTIC RIVER BLUFFS

**Environmental Issues** 





### **MYSTIC RIVER BLUFFS**

Development Program: Building Key Map