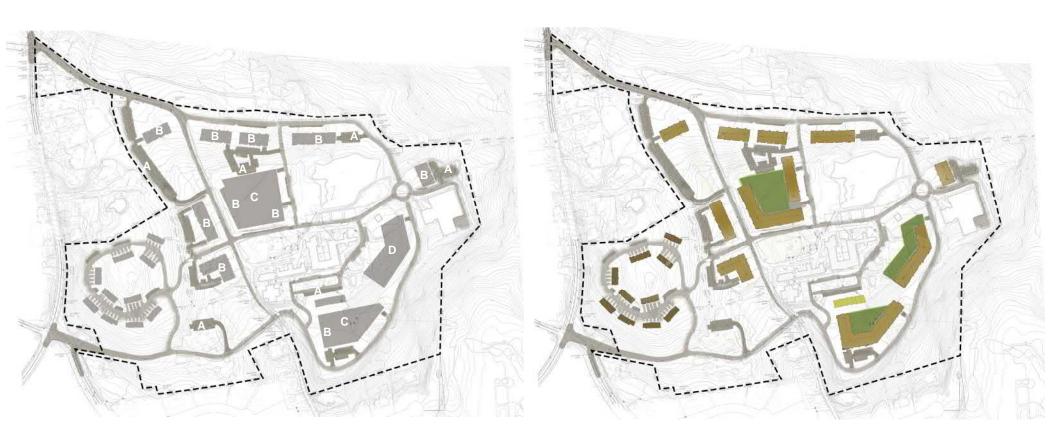

E. Primary site access points





## **MYSTIC RIVER BLUFFS**

**Development Master Plan** 



#### **Circulation: Car & Bike**

- **Primary vehicular loop:** 11' travel lanes, 6' sidewalk, tree belts and on street parking where shown, bike lanes where combined with primary bicycle infrastructure
- Primary bicycle / pedestrian infrastructure: two 11' travel lanes, 6' sidewalks, 5' bike lane each side.
  - Proposed Town Roads: 50'-60' Right Of Way



**Circulation: Pedestrian** 

Primary public realm pedestrian corridors



**MYSTIC RIVER BLUFFS** 

Circulation





### Parking: Surface

| A. Exposed Surface  | inc. on street: | XXX |
|---------------------|-----------------|-----|
| B. Under Podium     |                 | ХХХ |
| C. Under green roof | deck (optional) | ХХХ |
| D. Parking Garage   |                 | XXX |

### Parking: Covered

| A. | Total Exposed Surface (inc. on street) | XXX            |
|----|----------------------------------------|----------------|
| B. | Total covered (podium or deck)         | XXX            |
| C. | Total garage                           | XXX            |
| D. | Total Parking                          | XXX = X.X/unit |
| E. | Coverage Type:                         |                |



Green Roof Deck (optional)



Townhouse Building





1 **RESPLER HOMES** Date: May 4, 2020

# **MYSTIC RIVER BLUFFS**