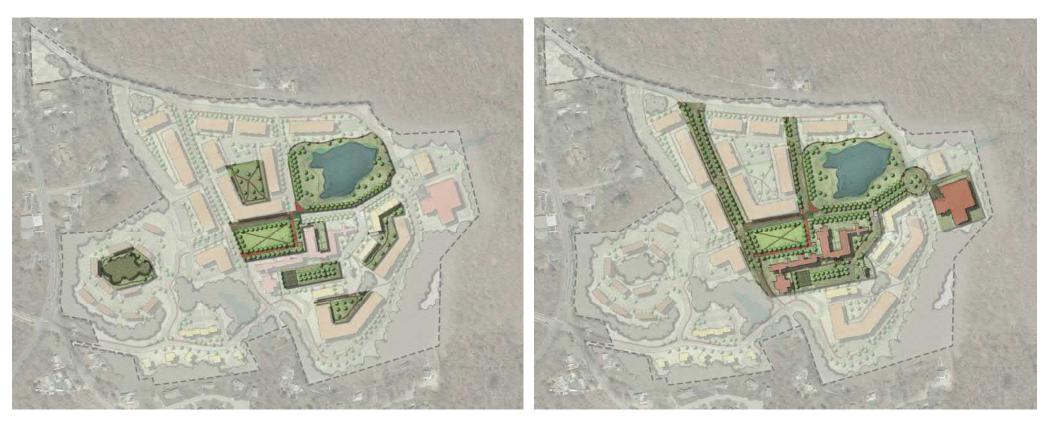

**Circulation: Pedestrian** 

Primary public realm pedestrian corridors

**MYSTIC RIVER BLUFFS** 

Circulation