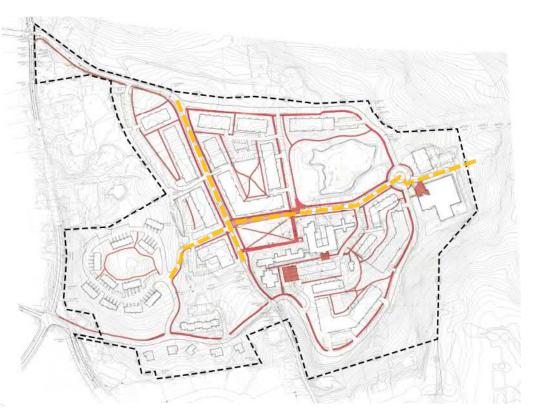

### Parking: Surface

| A. Exposed Surface  | inc. on street: | XXX |
|---------------------|-----------------|-----|
| B. Under Podium     |                 | ХХХ |
| C. Under green roof | deck (optional) | ХХХ |
| D. Parking Garage   |                 | XXX |

### Parking: Covered

| A. | Total Exposed Surface (inc. on street) | XXX            |
|----|----------------------------------------|----------------|
| B. | Total covered (podium or deck)         | XXX            |
| C. | Total garage                           | XXX            |
| D. | Total Parking                          | XXX = X.X/unit |
| E. | Coverage Type:                         |                |

# **MYSTIC RIVER BLUFFS**

Parking