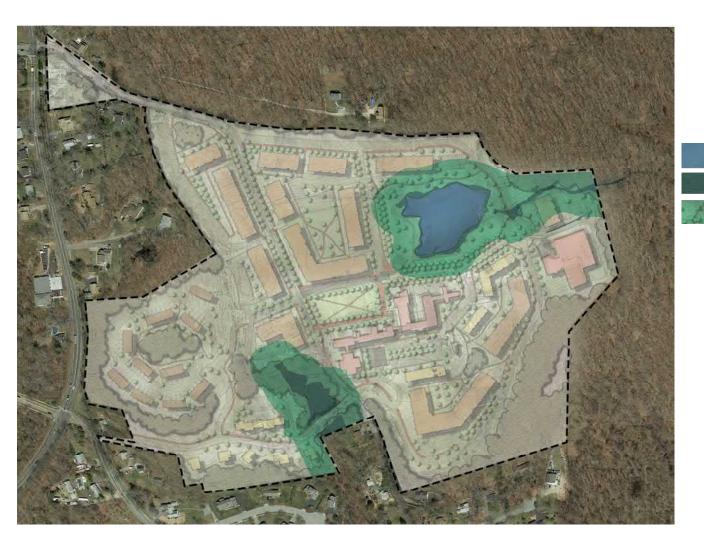

#### **Inland Wetlands**

| B. 1<br>C. E | Fotal Wetlands Parcel XXX<br>Fotal Wetlands Parcel XXX<br>Estimated Wetland Disturbance<br>Estimated regulated are disturbance | XXX<br>XXX<br>XXX<br>XXX |
|--------------|--------------------------------------------------------------------------------------------------------------------------------|--------------------------|
|              | Water body                                                                                                                     |                          |
|              | Inland Wetlands                                                                                                                |                          |
| 3            | 100' Regulated area                                                                                                            |                          |
|              |                                                                                                                                |                          |

CROSSIKEY ARCHITECTS

MYSTIC RIVER BLUFFS

**Environmental Issues** 