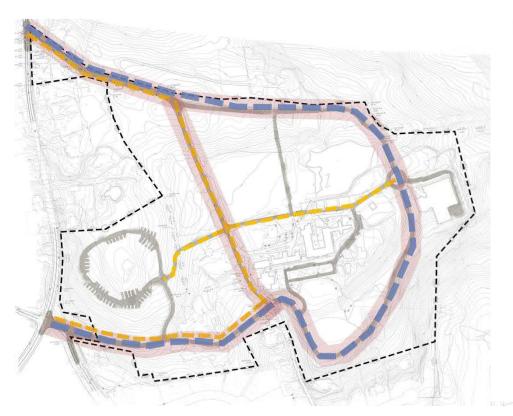

#### **Circulation: Car & Bike**

- **Primary vehicular loop:** 11' travel lanes, 6' sidewalk, tree belts and on street parking where shown, bike lanes where combined with primary bicycle infrastructure
- Primary bicycle / pedestrian infrastructure: two 11' travel lanes, 6' sidewalks, 5' bike lane each side.
  - Proposed Town Roads: 50'-60' Right Of Way

**Circulation: Pedestrian** 

Primary public realm pedestrian corridors

**MYSTIC RIVER BLUFFS** 

Circulation