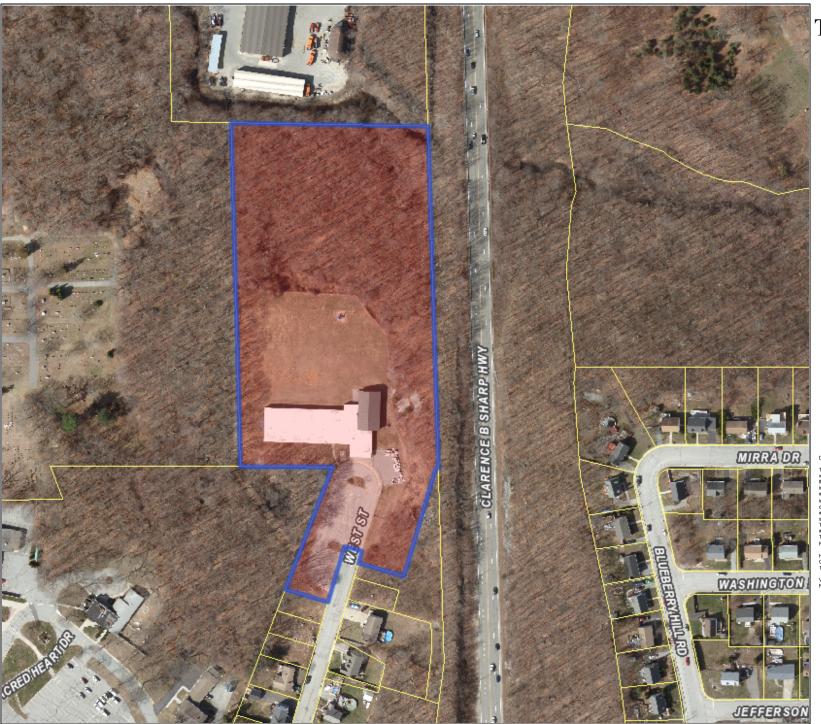

# **Town of Groton**

## **Colonel Ledyard** School

The planimetric and topographic information depicted on this map was completed by The Sanborn Map Company based on an aetal fight performed in April 2009. The parcel and property line information depicted on this map has been completed from recorded deeds, maps, assessor records, and other sources of information in the Town of Groton. The intent of this map is to depict a gaphical expresentation of real property information melative to the planimetric features for the Town of Groton and is subject to change as a more accusted survey my disclose. The Town of Groton and the mapping companies assume no legal responsibility for the information contained in this data. THIS MAP IS NOT TO BE USED FOR THE TRANSFER OF PROPERTY.