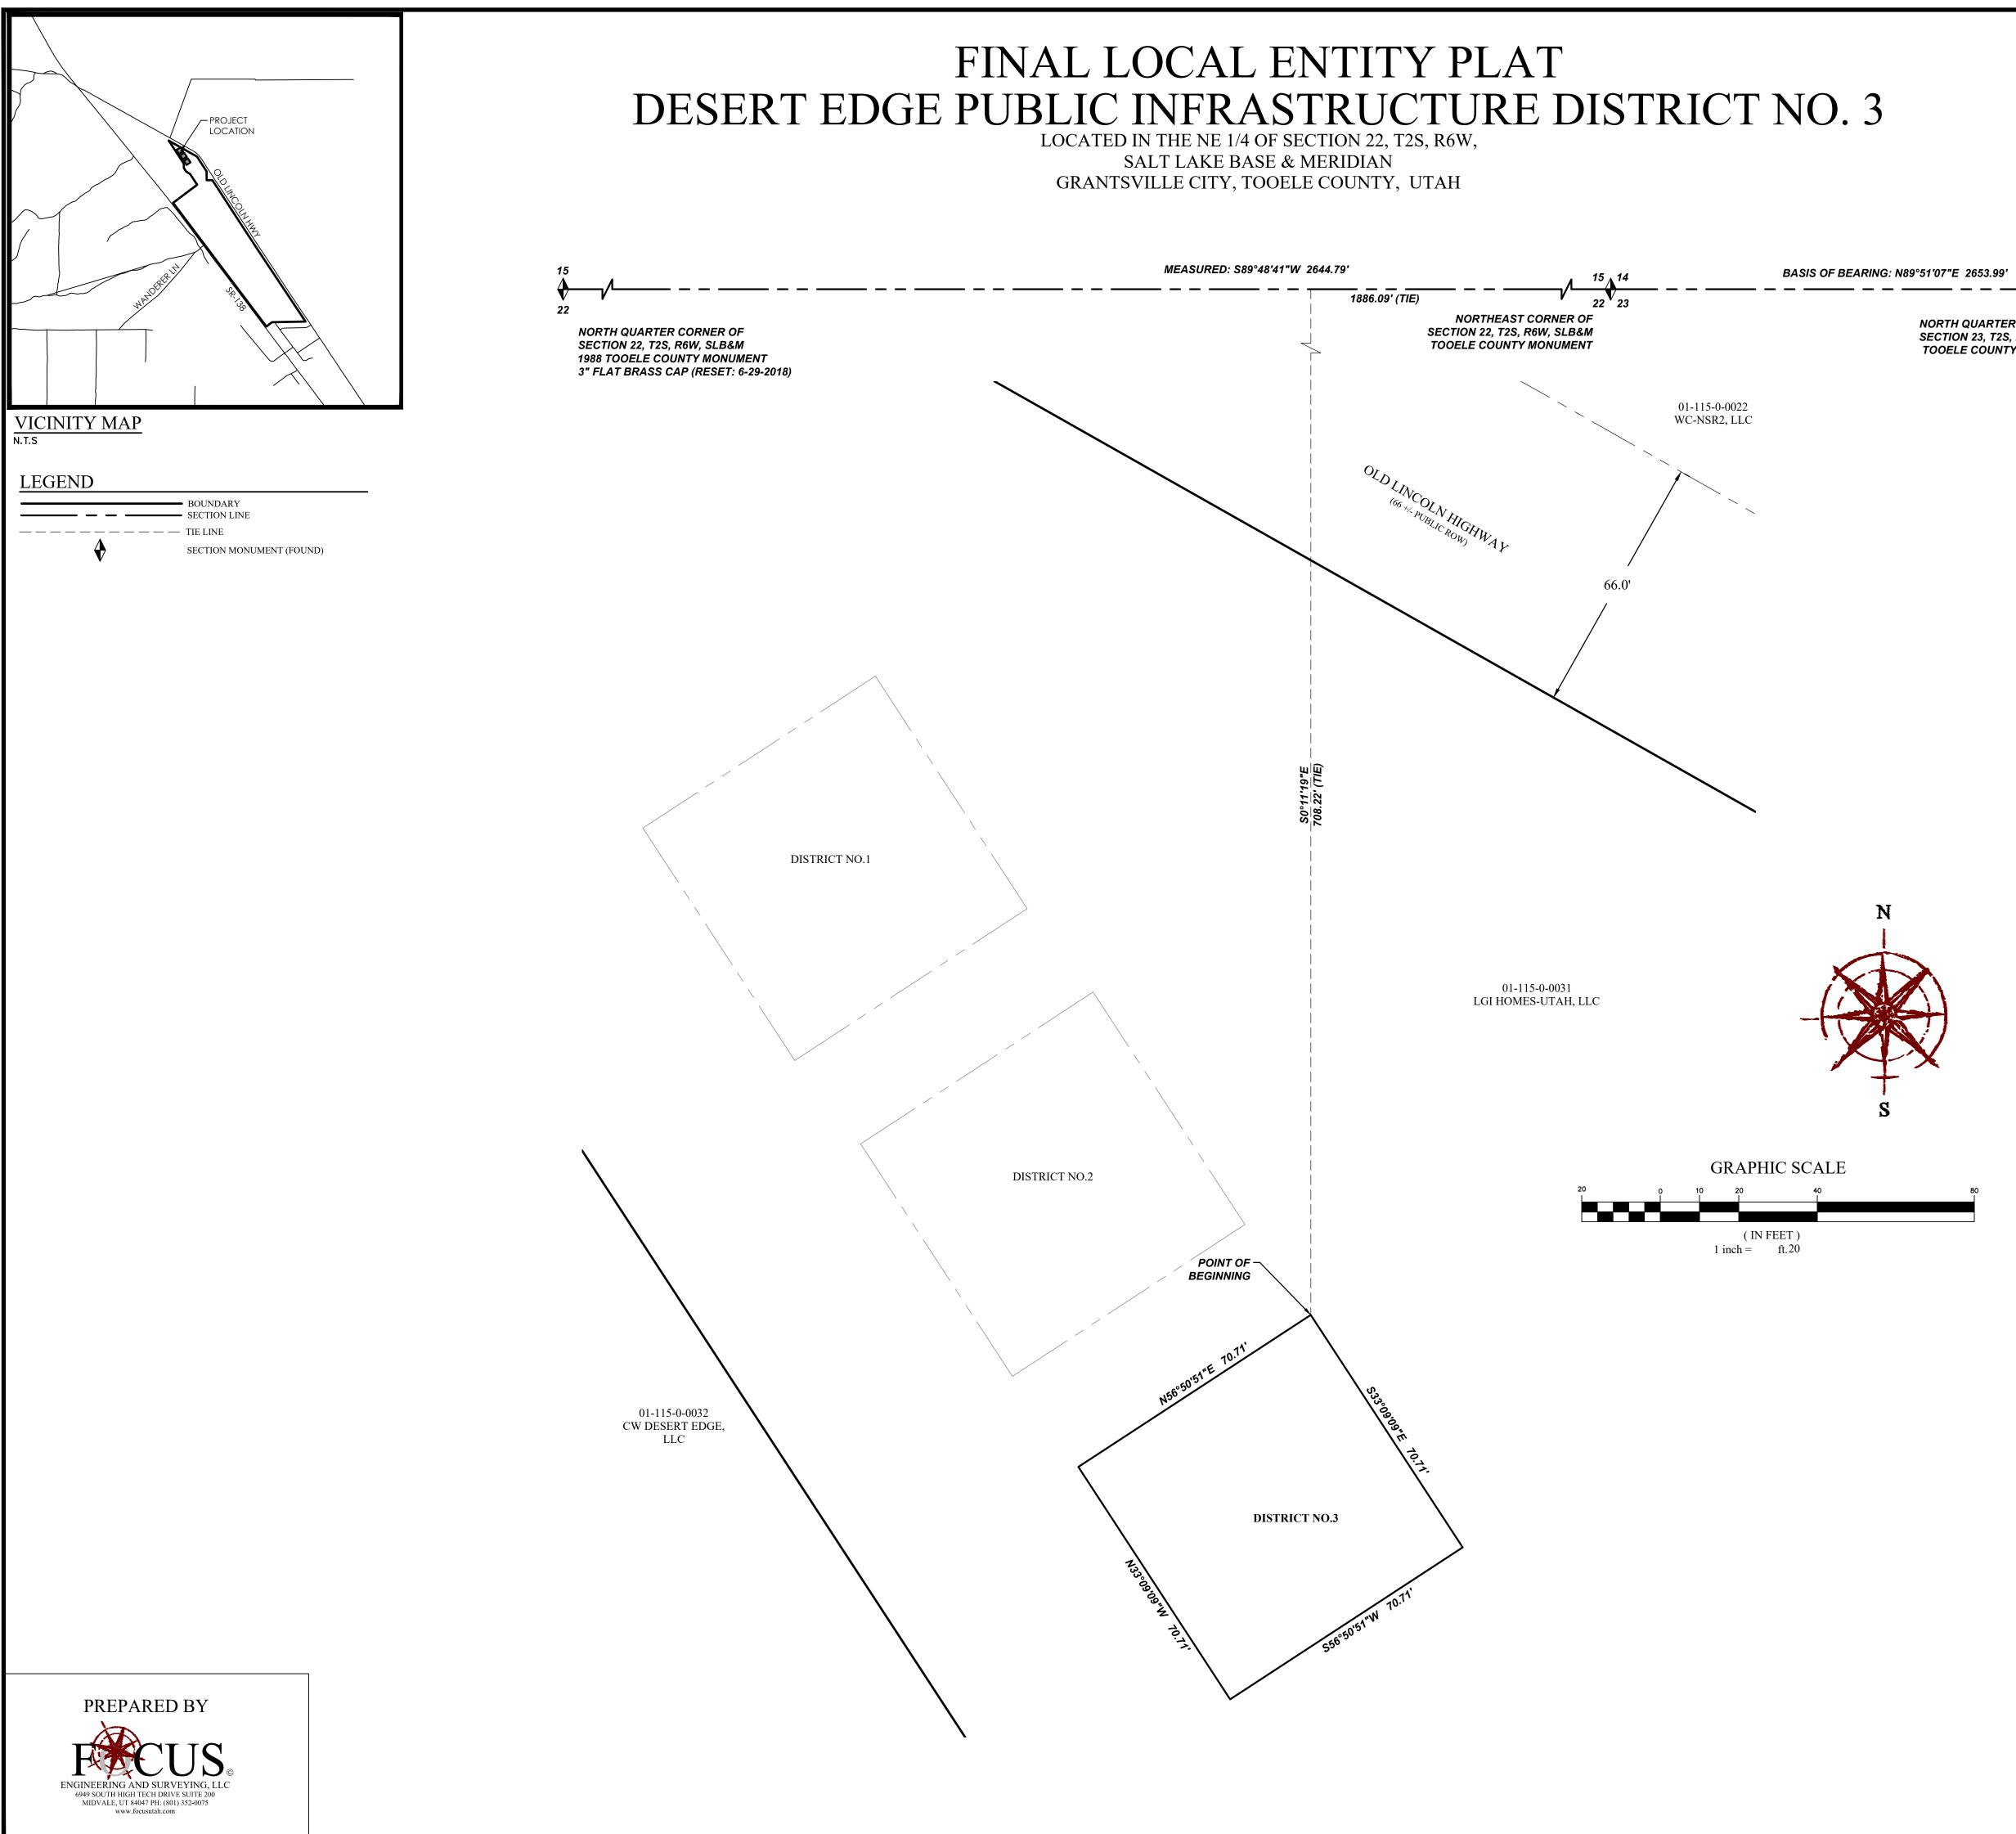

## **District No. 3:**

A parcel of land located in the Northeast Quarter of Section 22, Township 2 South, Range 6 West, Salt Lake Base and Meridian. Basis of Bearing for Description is N89°51'07"E between the said

Northeast Corner of Section 22 and the North Quarter Corner of Section 23, said parcel being a part of Tooele County parcel 01-115-0-0031, located in Grantsville City, Tooele County, Utah, being more particularly described as follows:

Beginning at a point located S89°48'41"W 1886.09 feet along the Section line and S0°11'19"E 708.22 feet from the Northeast Corner of Section 22, Township 2 South, Range 6 West, Salt Lake Base and Meridian; running thence S33°09'09"E 70.71 feet; thence S56°50'51"W 70.71 feet; thence N33°09'09"W 70.71 feet; thence N56°50'51"E 70.71 feet to the point of beginning.

Containing 5,000 sq.ft. or 0.11 acre +/-

### Legal Description (Annexation Area Boundaries)

A tract of land located in the Northeast Quarter and the Southeast Quarter of Section 22, and the Southwest Quarter of Section 23, Township 2 South, Range 6 West, Salt Lake Base and Meridian. Basis of Bearing for Description is N89°51'07"E between the North Quarter Corner and the Northwest Corner of said section 23, Entire tract comprised of, all of Parcels identified by Tooele County Tax ID. Numbers 01-040-A-0022, 16-031-0-0002, 01-115-0-0030, 01-115-0-0031 and 01-115-0-033 located in Grantsville City, Tooele County, Utah, being more particularly described as follows:

Beginning at a point located on the westerly right-of-way line of OLD LINCOLN HIGHWAY as established by previous subdivisions and surveys, said point being S89°48'41"W 2334.78 feet along the Section line and S0°11'19"E 259.90 feet from the Northeast Corner of Section 22, Township 2 South, Range 6 West, Salt Lake Base and Meridian; thence along said westerly right-of-way the following seven (7) courses: (1) S60°30'28"E 879.11 feet; thence (2) S33°09'09"E 1034.72 feet; thence (3) S32°58'50"E 888.24 feet; thence (4) S33°10'04"E 920.24 feet; thence (5) S33°38'57"E 102.25 feet; thence (6) S33°27'52"E 438.32 feet; thence (7) S33°42'20"E 1,962.84 feet to the northeast corner of SILVER FOX ESTATES SUBDIVISION according to the official plat recorded April 4, 2005 as Entry No. 244610, Book 15, Page 57 in the Tooele County Recorder's Office; thence along said subdivision the following two (2) courses: (1) S88°46'46"W 909.31 feet; thence (2) S52°58'33"W 191.30 feet to the easterly right-of-way line of STATE ROUTE 138 as established by UDOT Project, F-86(12) Revised 5-12-04; thence along said easterly right-of-way line the following four (4) courses: (1) N37°01'30"W 2,141.51 feet; thence (2) N36°59'06"W 1,000.00 feet; thence (3) N37°06'50"W 1,048.53 feet; thence (4) N38°02'17"W 4.67 feet; thence N52°58'30"E 816.07 feet; thence N33°09'09"W 346.82 feet; thence N57°22'49"W 131.59 feet; thence N33°09'09"W 114.26 feet; thence N00°58'37"E 112.14 feet; thence N33°09'09"W 745.19 feet to the point of beginning.

Containing 119.33 acres +/-

# MAP OF PROPOSED DISTRICT BOUNDARIES

## Initial District Boundaries & Annexation Area Map

(PID Annexation Area and PID No. 1, No. 2, and No. 3 Initial Boundaries\*)

\* Legal descriptions of PID Annexation Area and the Districts' initial boundaries available upon request