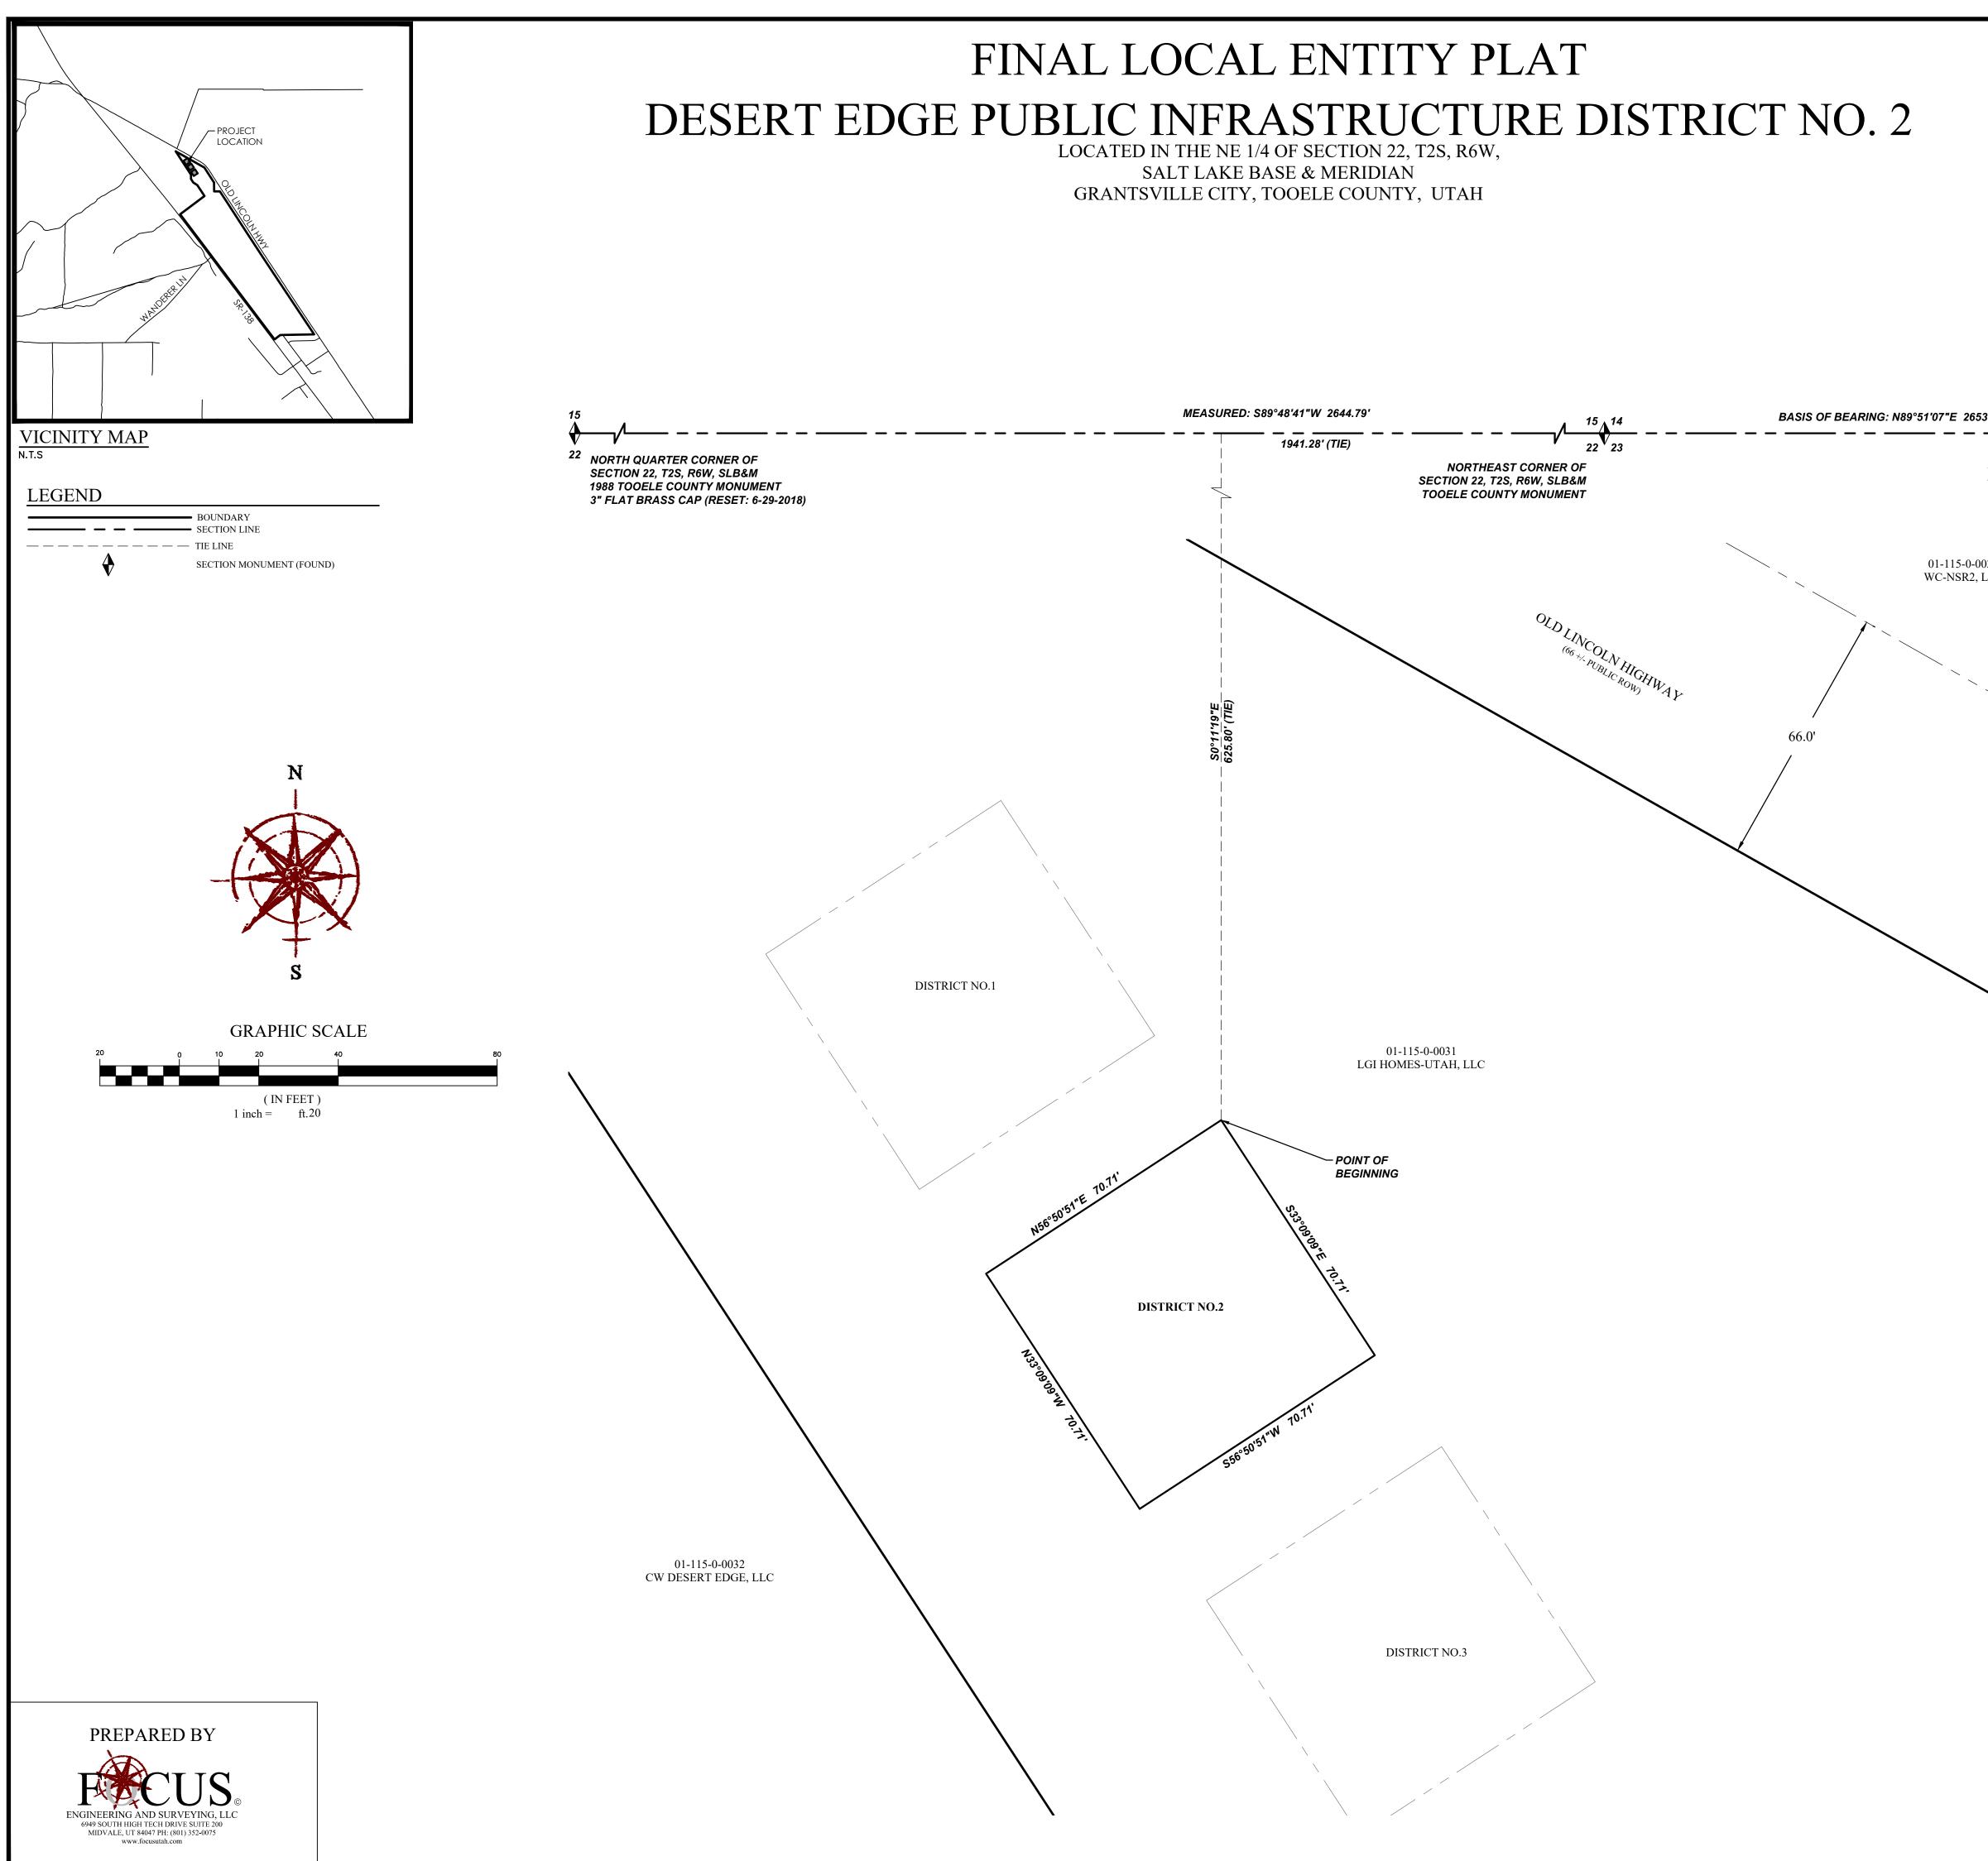

### **District No. 2:**

A parcel of land located in the Northeast Quarter of Section 22, Township 2 South, Range 6 West, Salt Lake Base and Meridian. Basis of Bearing for Description is N89°51'07"E between the said Northeast Corner of Section 22 and the North Quarter Corner of Section 23, said parcel being a part of Tooele County parcel 01-115-0-0031, located in Grantsville City, Tooele County, Utah, being more particularly described as follows:

Beginning at a point located S89°48'41"W 1941.28 feet along the Section line and S0°11'19"E 625.80 feet from the Northeast Corner of Section 22, Township 2 South, Range 6 West, Salt Lake Base and Meridian; running thence S33°09'09"E 70.71 feet; thence S56°50'51"W 70.71 feet; thence N33°09'09"W 70.71 feet; thence N56°50'51"E 70.71 feet to the point of beginning.

Containing 5,000 sq. ft. or 0.11 acre +/-

### Legal Description (Annexation Area Boundaries)

A tract of land located in the Northeast Quarter and the Southeast Quarter of Section 22, and the Southwest Quarter of Section 23, Township 2 South, Range 6 West, Salt Lake Base and Meridian. Basis of Bearing for Description is N89°51'07"E between the North Quarter Corner and the Northwest Corner of said section 23, Entire tract comprised of, all of Parcels identified by Tooele County Tax ID. Numbers 01-040-A-0022, 16-031-0-0002, 01-115-0-0030, 01-115-0-0031 and 01-115-0-033 located in Grantsville City, Tooele County, Utah, being more particularly described as follows:

Beginning at a point located on the westerly right-of-way line of OLD LINCOLN HIGHWAY as established by previous subdivisions and surveys, said point being S89°48'41"W 2334.78 feet along the Section line and S0°11'19"E 259.90 feet from the Northeast Corner of Section 22, Township 2 South, Range 6 West, Salt Lake Base and Meridian; thence along said westerly right-of-way the following seven (7) courses: (1) S60°30'28"E 879.11 feet; thence (2) S33°09'09"E 1034.72 feet; thence (3) S32°58'50"E 888.24 feet; thence (4) S33°10'04"E 920.24 feet; thence (5) S33°38'57"E 102.25 feet; thence (6) S33°27'52"E 438.32 feet; thence (7) S33°42'20"E 1,962.84 feet to the northeast corner of SILVER FOX ESTATES SUBDIVISION according to the official plat recorded April 4, 2005 as Entry No. 244610, Book 15, Page 57 in the Tooele County Recorder's Office; thence along said subdivision the following two (2) courses: (1) S88°46'46"W 909.31 feet; thence (2) S52°58'33"W 191.30 feet to the easterly right-of-way line of STATE ROUTE 138 as established by UDOT Project, F-86(12) Revised 5-12-04; thence along said easterly right-of-way line the following four (4) courses: (1) N37°01'30"W 2,141.51 feet; thence (2) N36°59'06"W 1,000.00 feet; thence (3) N37°06'50"W 1,048.53 feet; thence (4) N38°02'17"W 4.67 feet; thence N52°58'30"E 816.07 feet; thence N33°09'09"W 346.82 feet; thence N57°22'49"W 131.59 feet; thence N33°09'09"W 114.26 feet; thence N00°58'37"E 112.14 feet; thence N33°09'09"W 745.19 feet to the point of beginning.

Containing 119.33 acres +/-

# MAP OF PROPOSED DISTRICT BOUNDARIES

## Initial District Boundaries & Annexation Area Map

(PID Annexation Area and PID No. 1, No. 2, and No. 3 Initial Boundaries\*)

\* Legal descriptions of PID Annexation Area and the Districts' initial boundaries available upon request