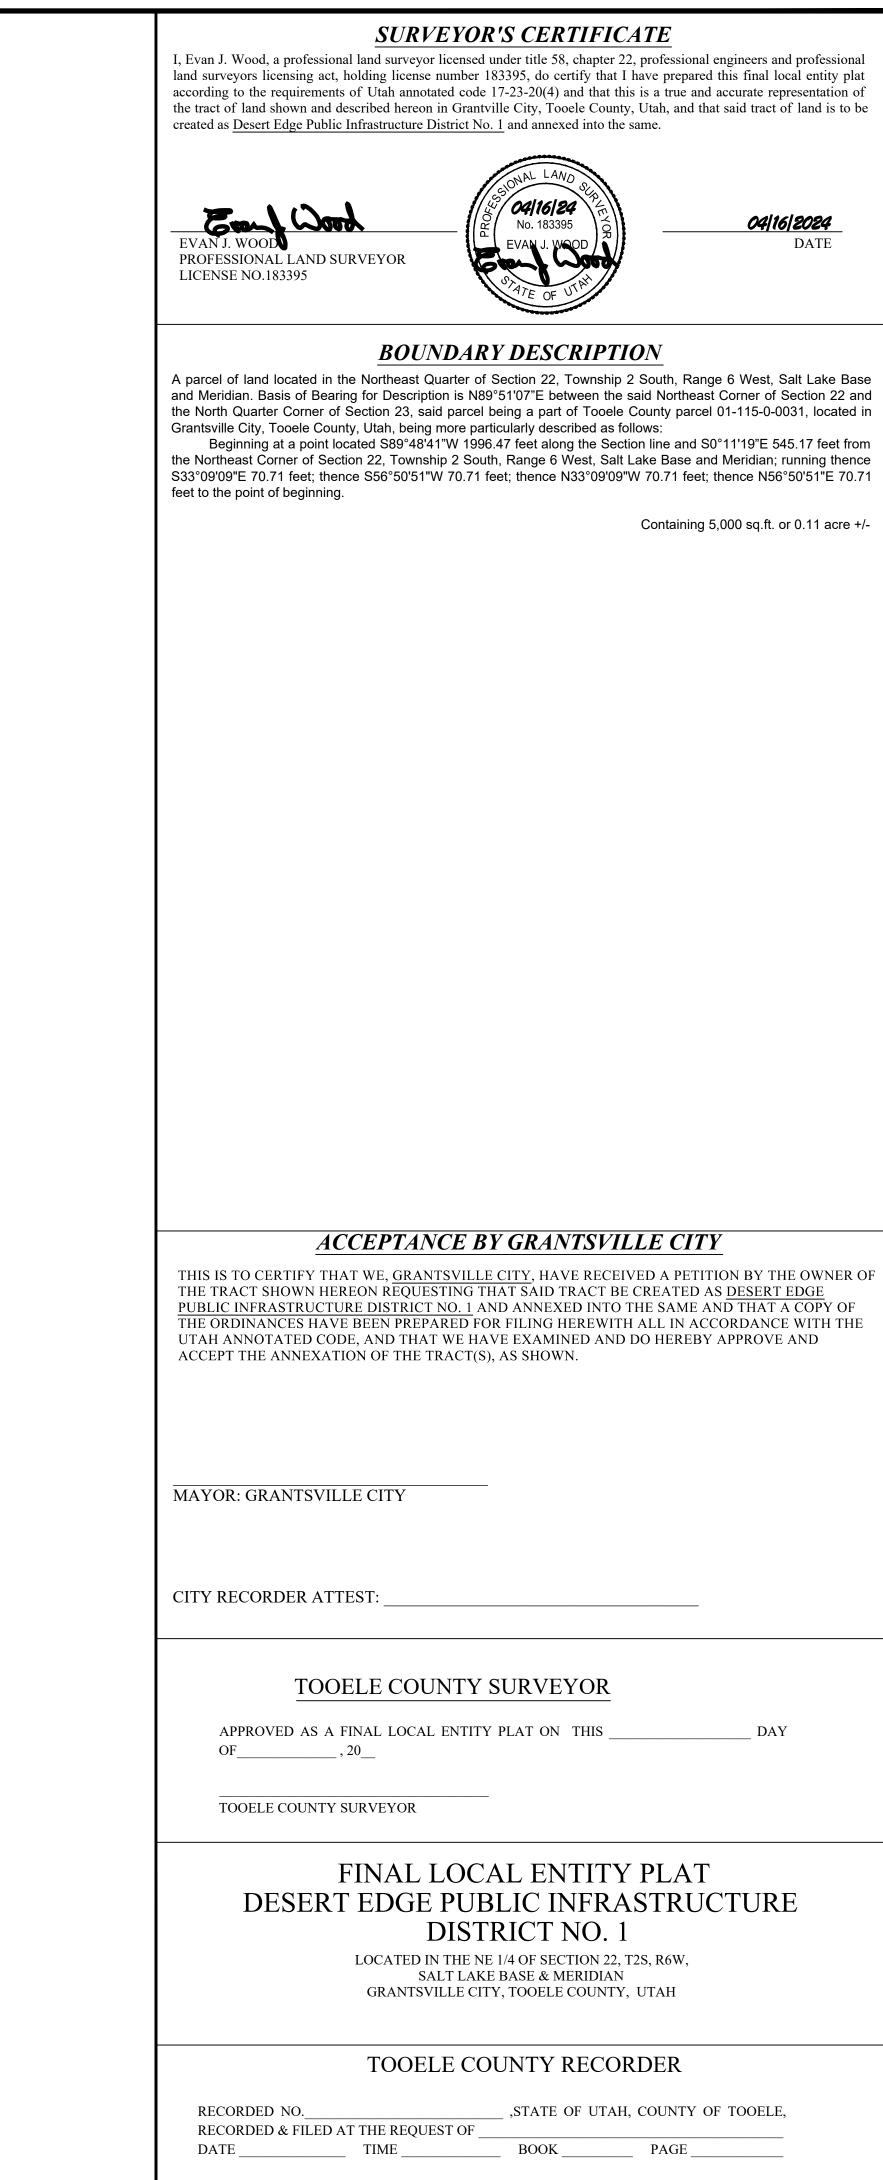

### **District No. 1:**

A parcel of land located in the Northeast Quarter of Section 22, Township 2 South, Range 6 West, Salt Lake Base and Meridian. Basis of Bearing for Description is N89°51'07"E between the said Northeast Corner of Section 22 and the North Quarter Corner of Section 23, said parcel being a part of Tooele County parcel 01-115-0-0031, located in Grantsville City, Tooele County, Utah, being more particularly described as follows:

Beginning at a point located S89°48'41"W 1996.47 feet along the Section line and S0°11'19"E 545.17 feet from the Northeast Corner of Section 22, Township 2 South, Range 6 West, Salt Lake Base and Meridian; running thence S33°09'09"E 70.71 feet; thence S56°50'51"W 70.71 feet; thence N33°09'09"W 70.71 feet; thence N56°50'51"E 70.71 feet to the point of beginning.

Containing 5,000 sq. ft. or 0.11 acre +/-