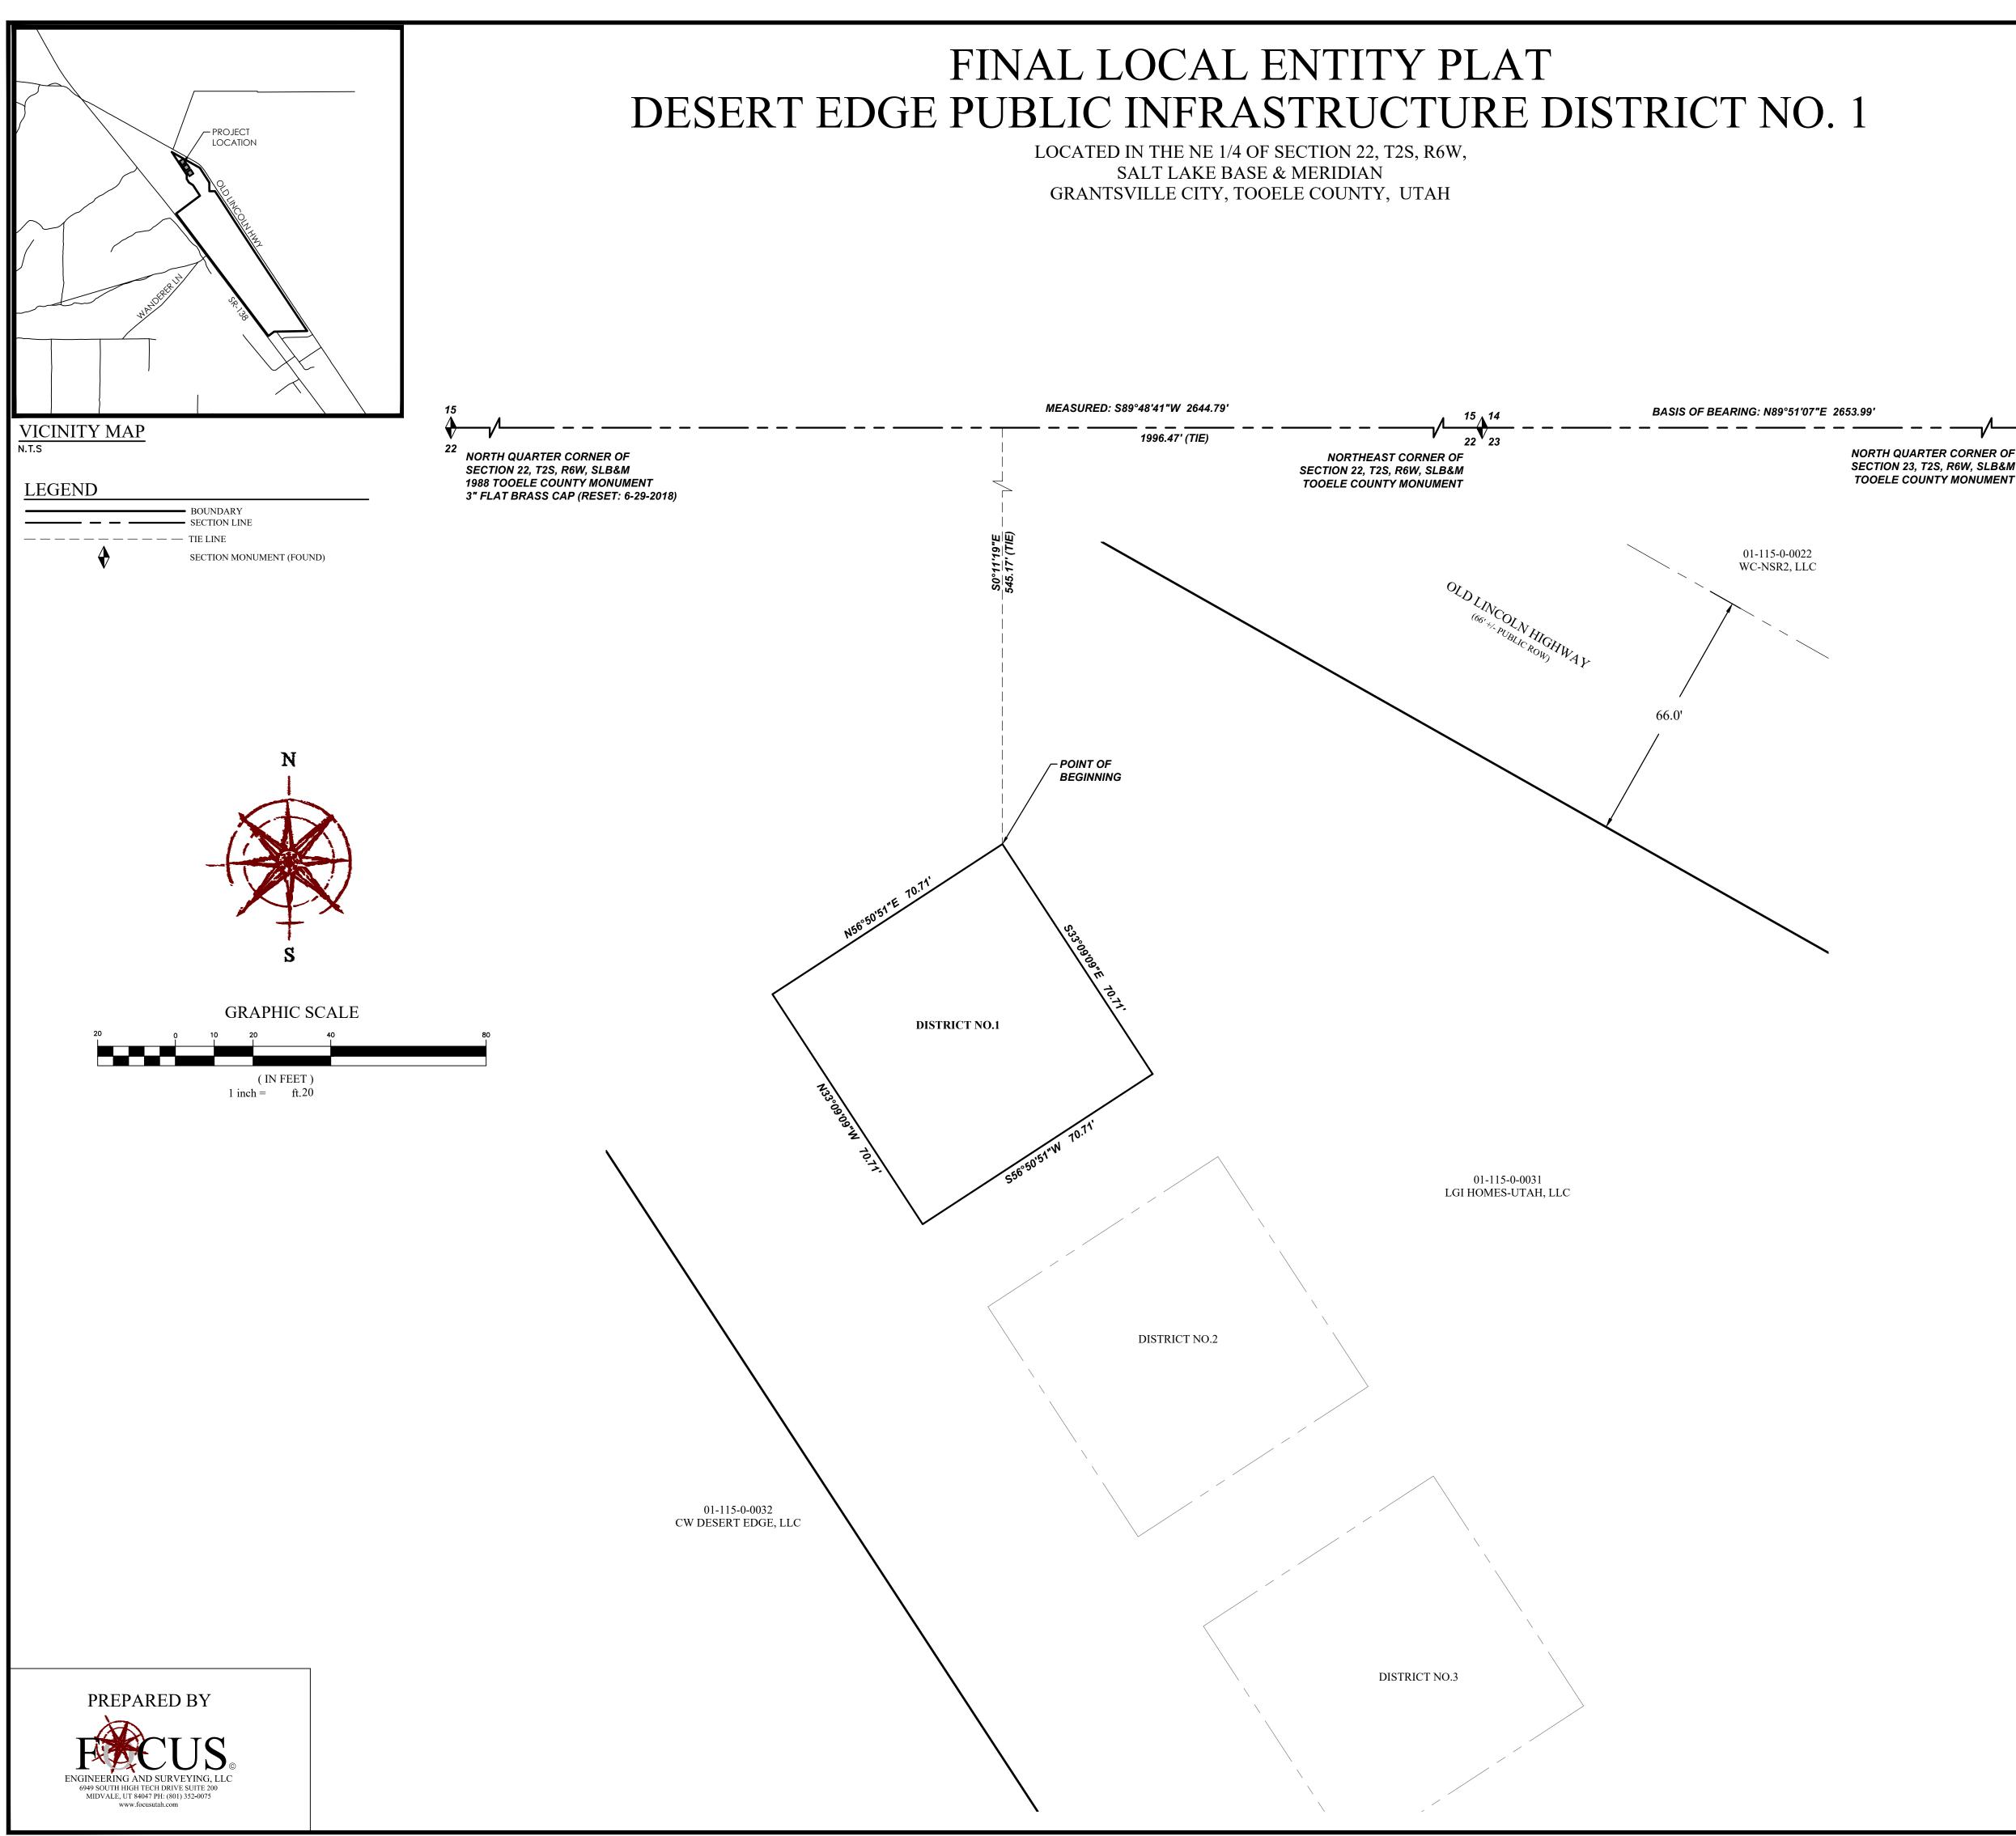

### **District No. 1:**

A parcel of land located in the Northeast Quarter of Section 22, Township 2 South, Range 6 West, Salt Lake Base and Meridian. Basis of Bearing for Description is N89°51'07"E between the said Northeast Corner of Section 22 and the North Quarter Corner of Section 23, said parcel being a part of Tooele County parcel 01-115-0-0031, located in Grantsville City, Tooele County, Utah, being more particularly described as follows:

Beginning at a point located S89°48'41"W 1996.47 feet along the Section line and S0°11'19"E 545.17 feet from the Northeast Corner of Section 22, Township 2 South, Range 6 West, Salt Lake Base and Meridian; running thence S33°09'09"E 70.71 feet; thence S56°50'51"W 70.71 feet; thence N33°09'09"W 70.71 feet; thence N56°50'51"E 70.71 feet to the point of beginning.

Containing 5,000 sq. ft. or 0.11 acre +/-

### **District No. 2:**

A parcel of land located in the Northeast Quarter of Section 22, Township 2 South, Range 6 West, Salt Lake Base and Meridian. Basis of Bearing for Description is N89°51'07"E between the said Northeast Corner of Section 22 and the North Quarter Corner of Section 23, said parcel being a part of Tooele County parcel 01-115-0-0031, located in Grantsville City, Tooele County, Utah, being more particularly described as follows:

Beginning at a point located S89°48'41"W 1941.28 feet along the Section line and S0°11'19"E 625.80 feet from the Northeast Corner of Section 22, Township 2 South, Range 6 West, Salt Lake Base and Meridian; running thence S33°09'09"E 70.71 feet; thence S56°50'51"W 70.71 feet; thence N33°09'09"W 70.71 feet; thence N56°50'51"E 70.71 feet to the point of beginning.

## **District No. 3:**

A parcel of land located in the Northeast Quarter of Section 22, Township 2 South, Range 6 West, Salt Lake Base and Meridian. Basis of Bearing for Description is N89°51'07"E between the said

Northeast Corner of Section 22 and the North Quarter Corner of Section 23, said parcel being a part of Tooele County parcel 01-115-0-0031, located in Grantsville City, Tooele County, Utah, being more particularly described as follows:

Beginning at a point located S89°48'41"W 1886.09 feet along the Section line and S0°11'19"E 708.22 feet from the Northeast Corner of Section 22, Township 2 South, Range 6 West, Salt Lake Base and Meridian; running thence S33°09'09"E 70.71 feet; thence S56°50'51"W 70.71 feet; thence N33°09'09"W 70.71 feet; thence N56°50'51"E 70.71 feet to the point of beginning.

Containing 5,000 sq.ft. or 0.11 acre +/-