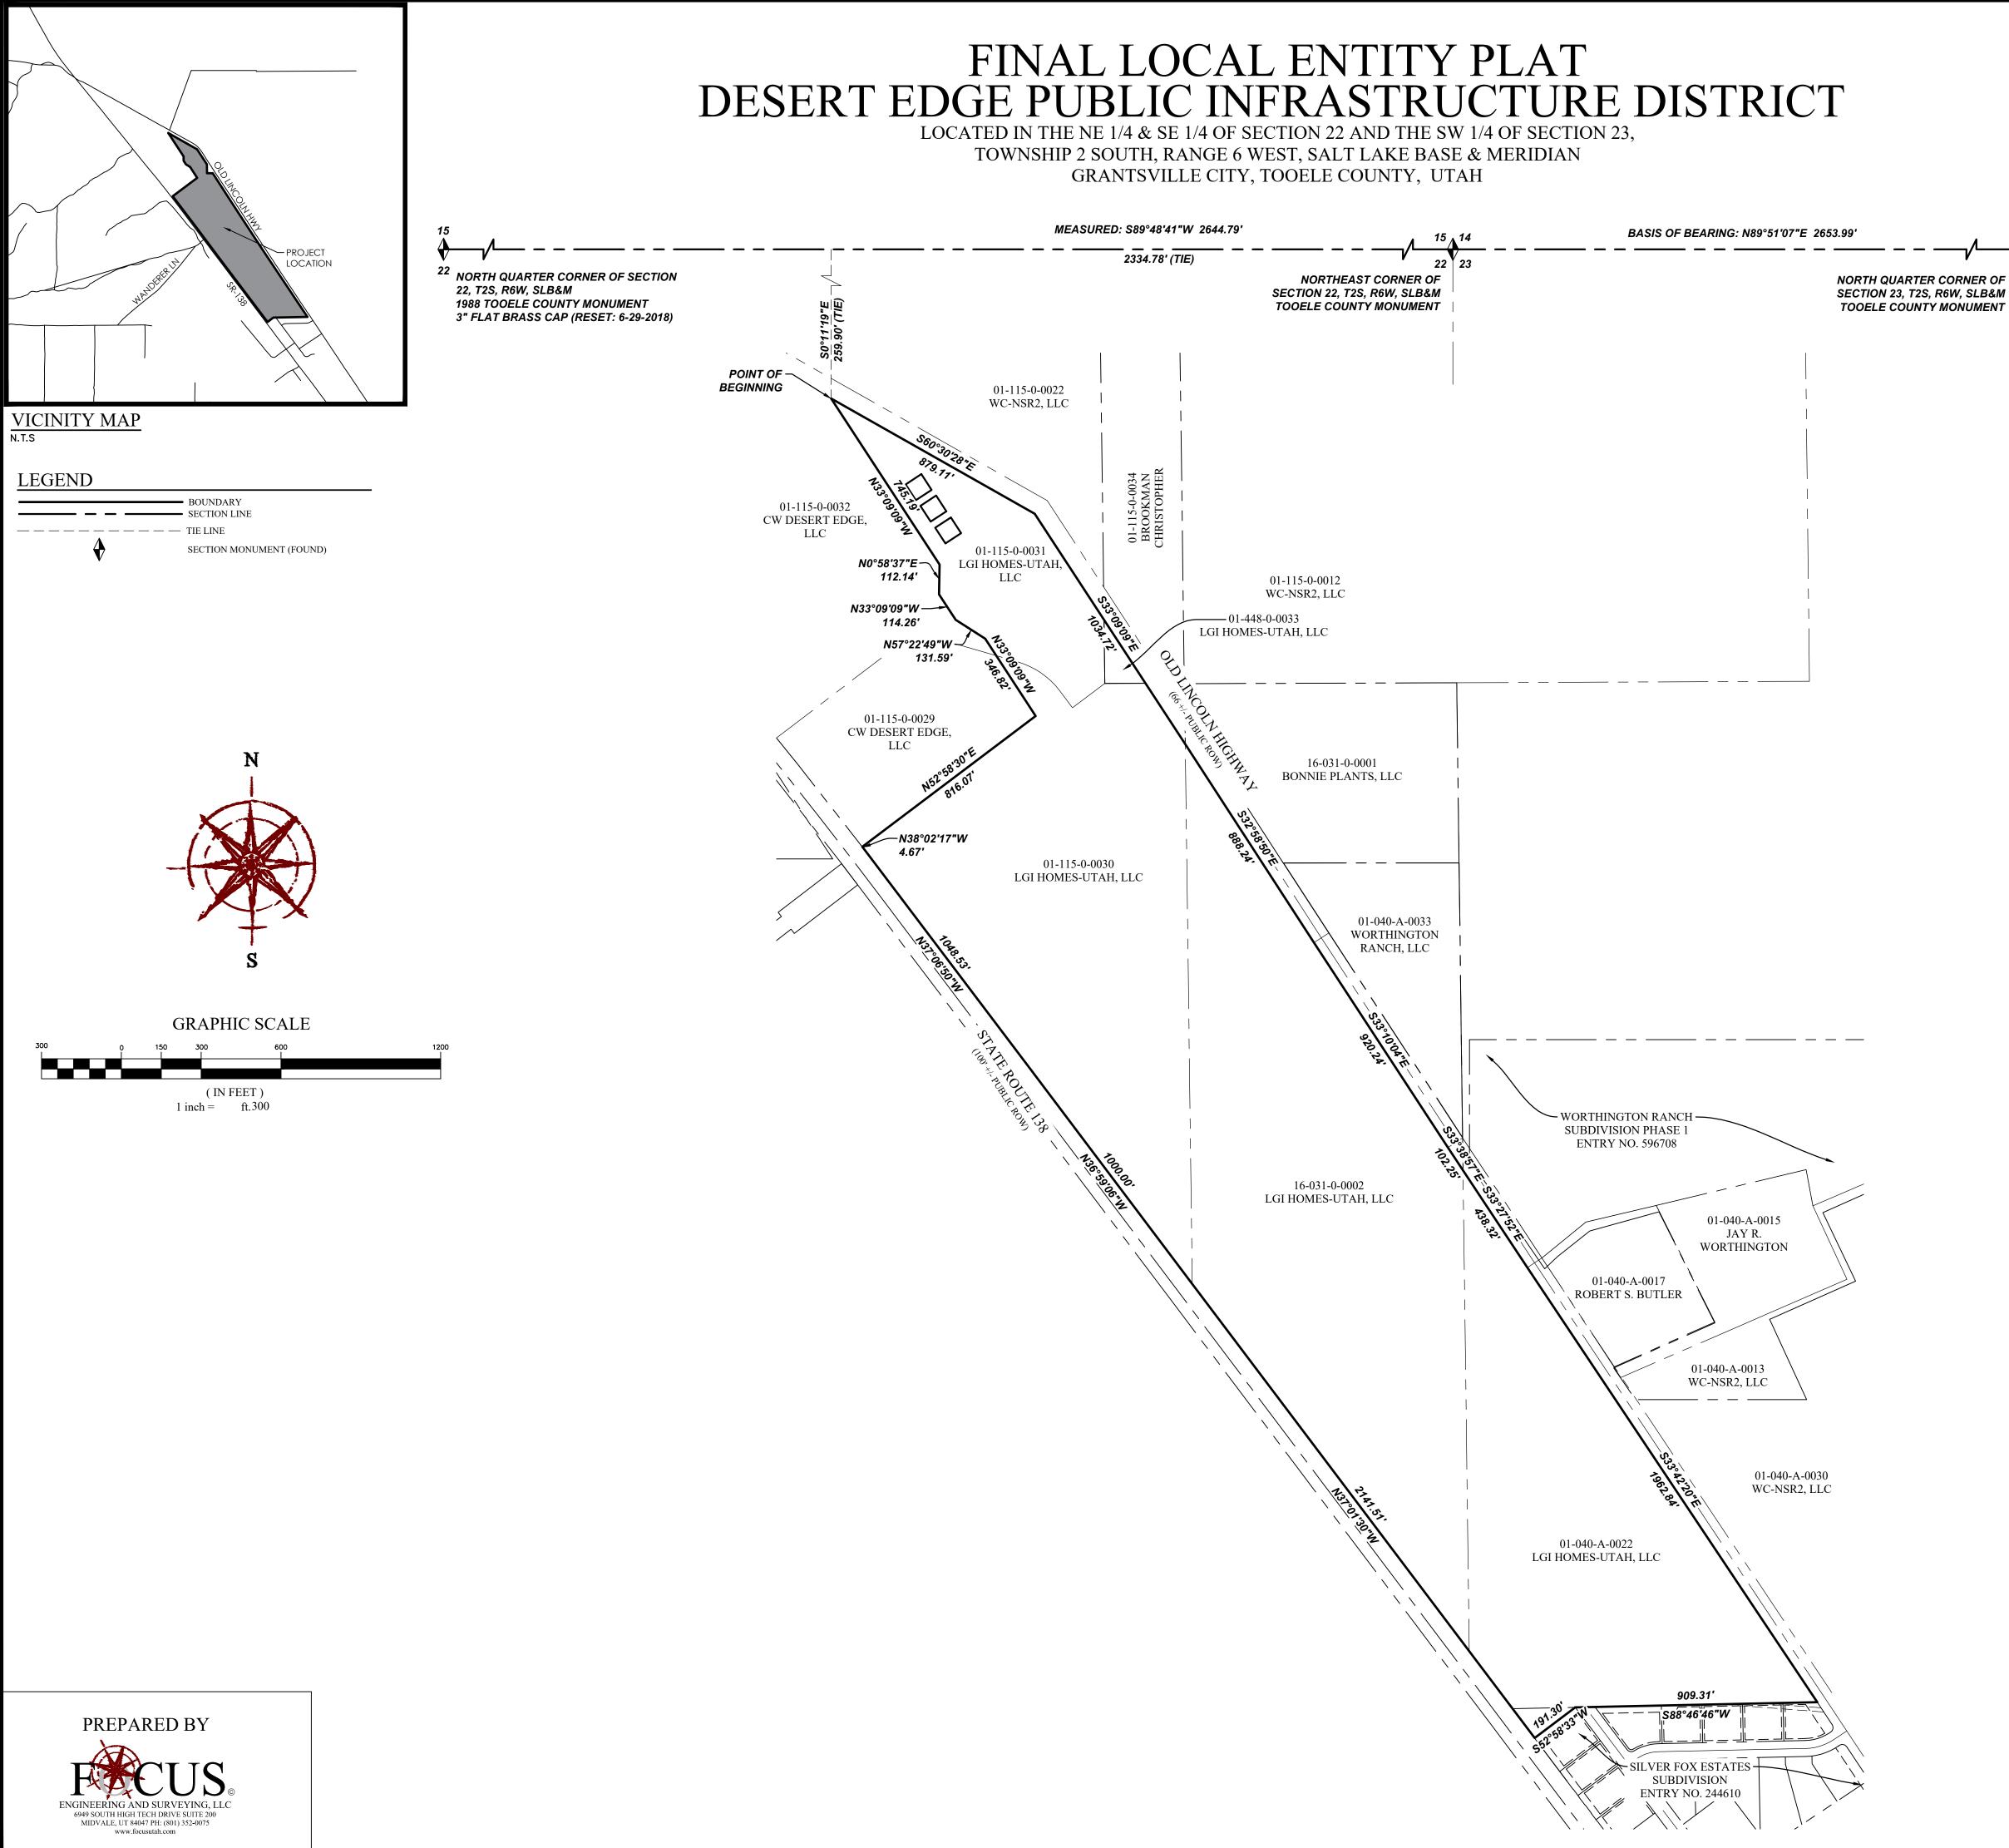

### Legal Description (Annexation Area Boundaries)

A tract of land located in the Northeast Quarter and the Southeast Quarter of Section 22, and the Southwest Quarter of Section 23, Township 2 South, Range 6 West, Salt Lake Base and Meridian. Basis of Bearing for Description is N89°51'07"E between the North Quarter Corner and the Northwest Corner of said section 23, Entire tract comprised of, all of Parcels identified by Tooele County Tax ID. Numbers 01-040-A-0022, 16-031-0-0002, 01-115-0-0030, 01-115-0-0031 and 01-115-0-033 located in Grantsville City, Tooele County, Utah, being more particularly described as follows:

Beginning at a point located on the westerly right-of-way line of OLD LINCOLN HIGHWAY as established by previous subdivisions and surveys, said point being S89°48'41"W 2334.78 feet along the Section line and S0°11'19"E 259.90 feet from the Northeast Corner of Section 22, Township 2 South, Range 6 West, Salt Lake Base and Meridian; thence along said westerly right-of-way the following seven (7) courses: (1) S60°30'28"E 879.11 feet; thence (2) S33°09'09"E 1034.72 feet; thence (3) S32°58'50"E 888.24 feet; thence (4) S33°10'04"E 920.24 feet; thence (5) S33°38'57"E 102.25 feet; thence (6) S33°27'52"E 438.32 feet; thence (7) S33°42'20"E 1,962.84 feet to the northeast corner of SILVER FOX ESTATES SUBDIVISION according to the official plat recorded April 4, 2005 as Entry No. 244610, Book 15, Page 57 in the Tooele County Recorder's Office; thence along said subdivision the following two (2) courses: (1) S88°46'46"W 909.31 feet; thence (2) S52°58'33"W 191.30 feet to the easterly right-of-way line of STATE ROUTE 138 as established by UDOT Project, F-86(12) Revised 5-12-04; thence along said easterly right-of-way line the following four (4) courses: (1) N37°01'30"W 2,141.51 feet; thence (2) N36°59'06"W 1,000.00 feet; thence (3) N37°06'50"W 1,048.53 feet; thence (4) N38°02'17"W 4.67 feet; thence N52°58'30"E 816.07 feet; thence N33°09'09"W 346.82 feet; thence N57°22'49"W 131.59 feet; thence N33°09'09"W 114.26 feet; thence N00°58'37"E 112.14 feet; thence N33°09'09"W 745.19 feet to the point of beginning.

Containing 119.33 acres +/-