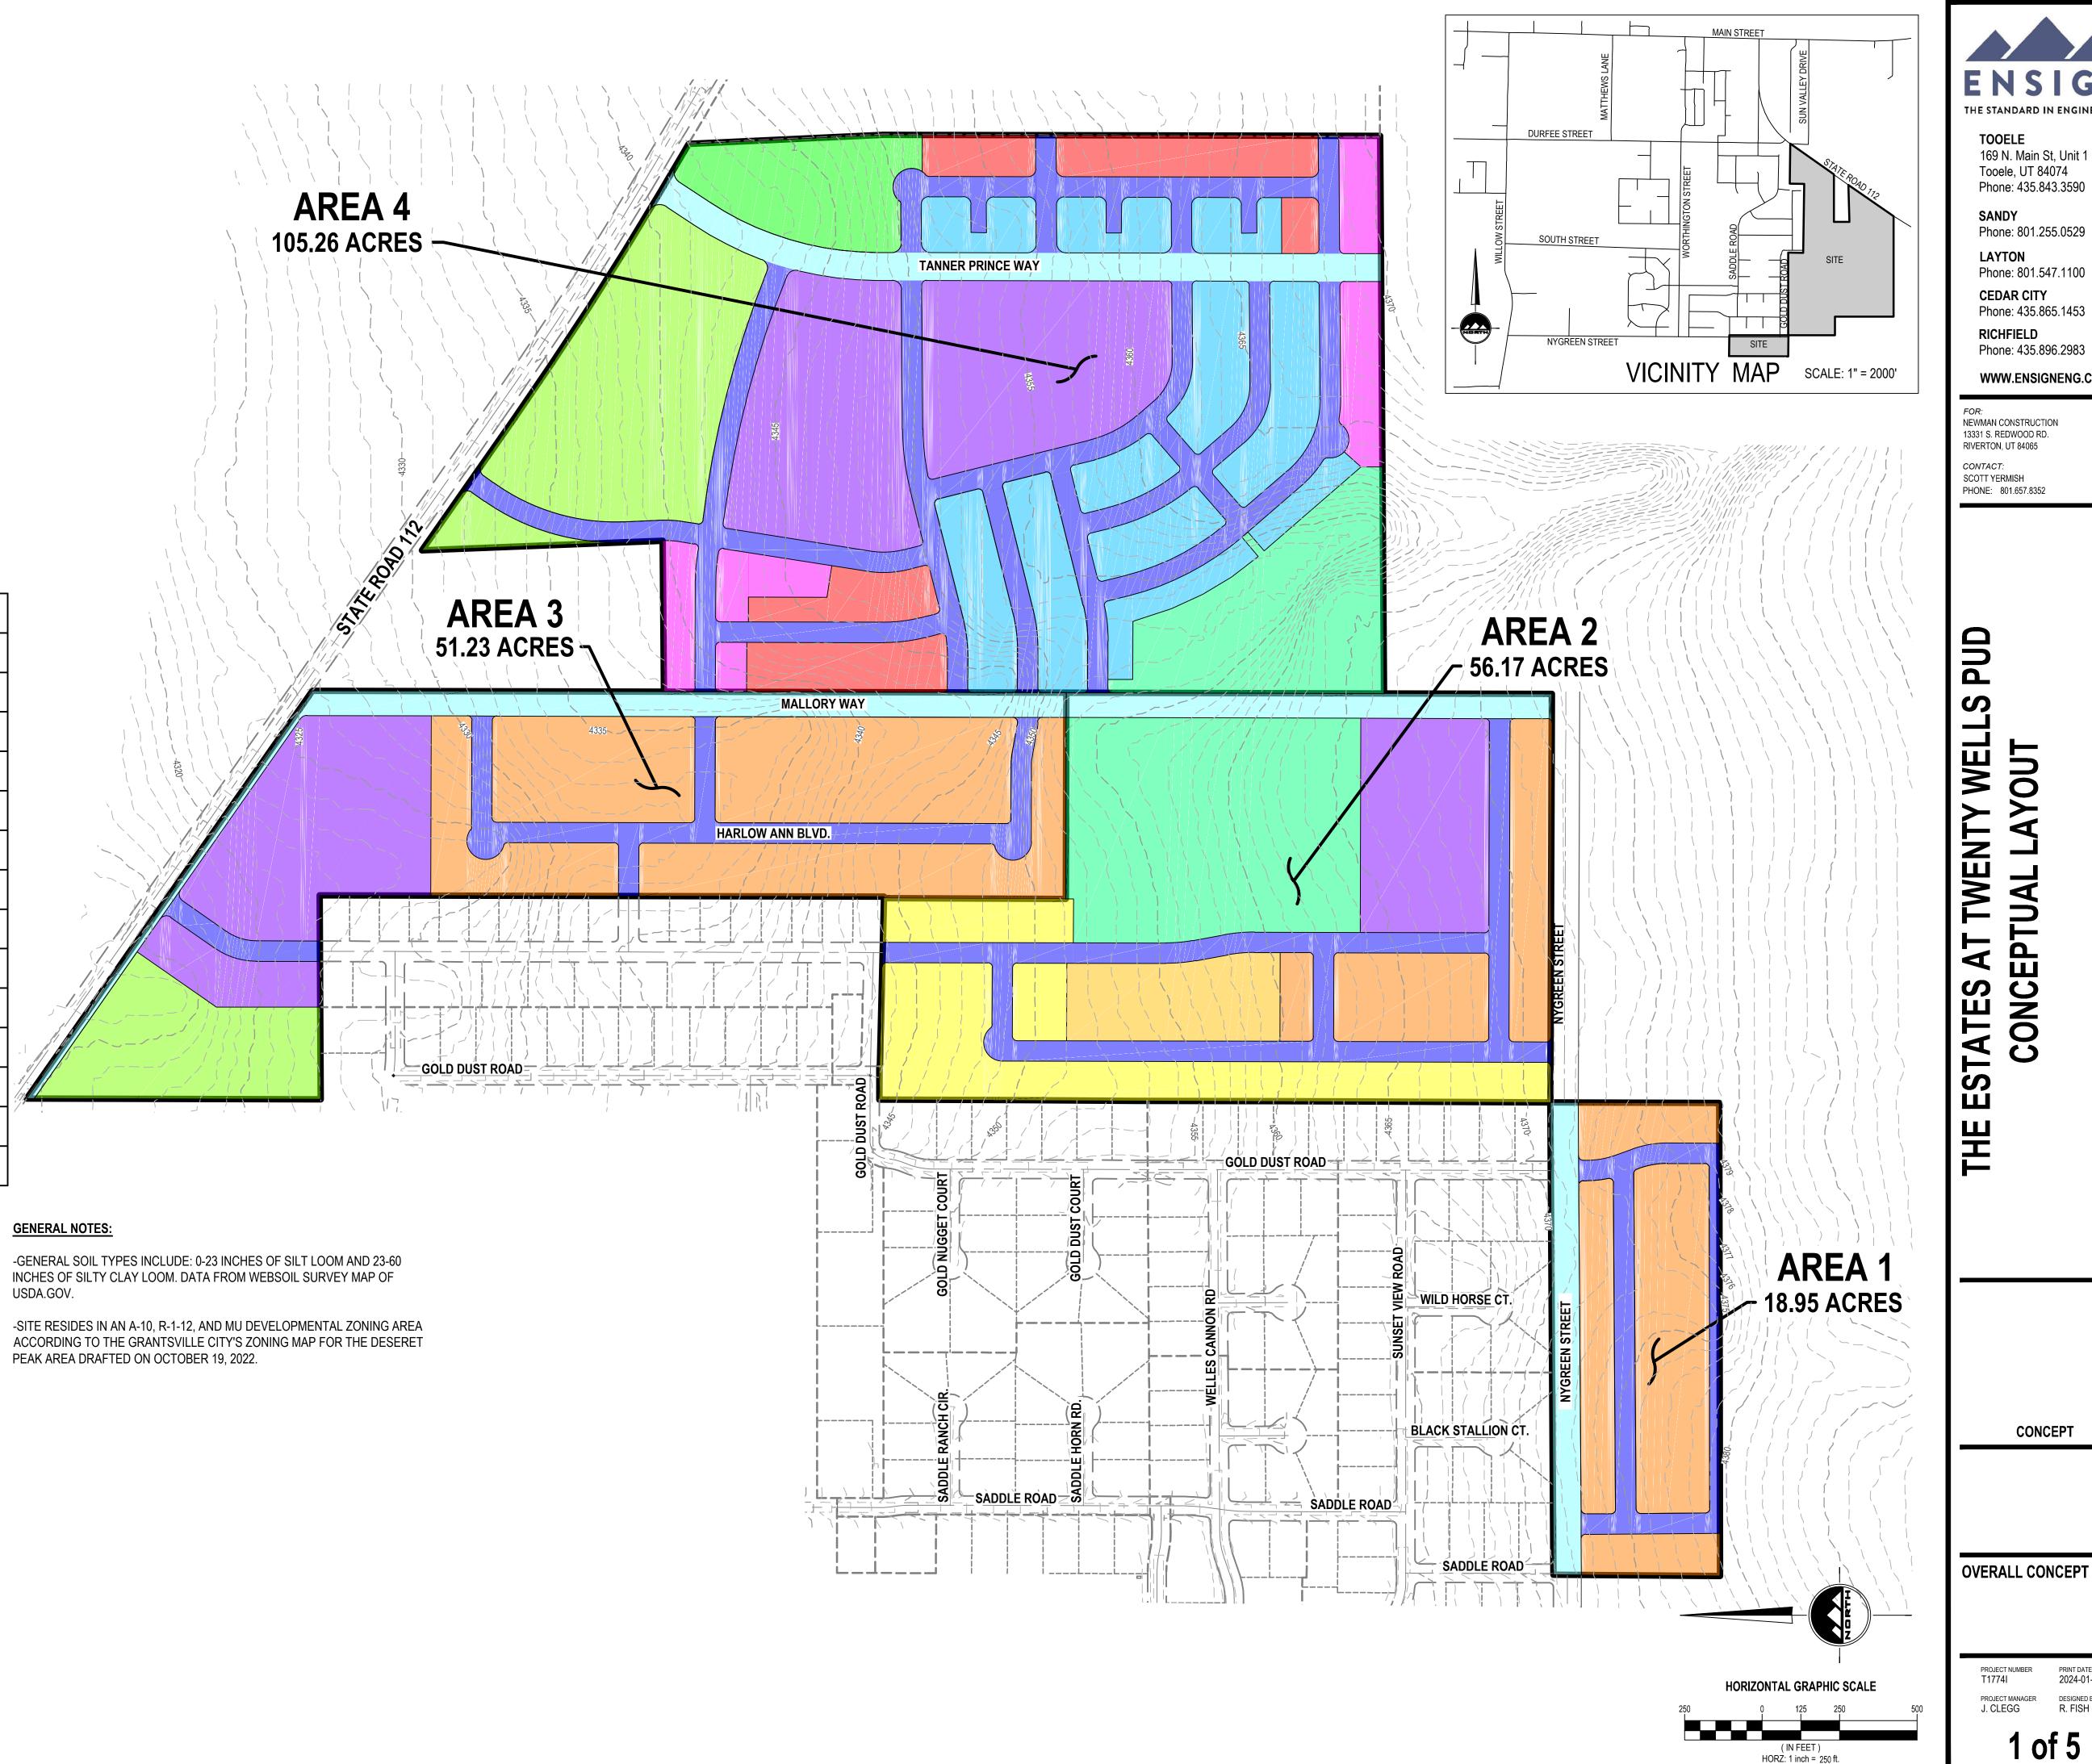

| TOTAL AREA CALCULATIONS TABLE |                         |                       |                     |  |  |  |
|-------------------------------|-------------------------|-----------------------|---------------------|--|--|--|
| DESCRIPTION                   | AREA PROPOSED (sq. ft.) | AREA PROPOSED (acres) | PERCENTAGE PROPOSED |  |  |  |
| (513) SINGLE FAMILY LOTS      | 3,762,277.20 sq. ft.    | 86.37 acres           | 38.16%              |  |  |  |
| (441) MULTIFAMILY UNITS       | 1,672,704.00 sq. ft.    | 38.40 acres           | 16.97%              |  |  |  |
| PARKS AND OPEN SPACE          | 1,219,680.00 sq. ft.    | 28.00 acres           | 12.37%              |  |  |  |
| COMMERCIAL                    | 871,200.00 sq. ft.      | 20.00 acres           | 8.84%               |  |  |  |
| MINOR COLLECTOR ROADS         | 703,929.60 sq. ft.      | 16.16 acres           | 7.14%               |  |  |  |
| NEIGHBORHOOD STREETS          | 1,628,708.40 sq. ft.    | 37.39 acres           | 16.52%              |  |  |  |
| TOTAL SITE                    | 9,858,499.20 sq. ft.    | 226.32 acres          | 100.00%             |  |  |  |
| CHURCH PARCEL                 | 219,978 sq. ft.         | 5.05 acres            | EXCLUDED OVERALL    |  |  |  |

ELEV = 4394.49'

NOTE: EXCLUDED CHURCH PARCEL TO BE DEEDED TO THE LDS CHURCH. OVERALL DENSITY IS 891 UNITS / 226.32 ACRES = 3.94 UNITS/ACRE.

| UNIT BREAKDOWN  |     |                            |                       |                   |  |
|-----------------|-----|----------------------------|-----------------------|-------------------|--|
| AREA            |     | HOUSING TYPE               | TARGET                | QUANTITY OF UNITS |  |
| 1               | MDR | MEDIUM-DENSITY RESIDENTIAL | 10,000 SQ. FT.        | 51                |  |
| 2               | MFR | MULTI-FAMILY RESIDENTIAL   | 10 UNITS/ACRE         | 65                |  |
| 2               | MDR | MEDIUM-DENSITY RESIDENTIAL | 10,000 SQ. FT.        | 31                |  |
| 2               | LDR | LOW-DENSITY RESIDENTIAL    | 12,000 SQ. FT.        | 15                |  |
| 2               | LDR | LOW-DENSITY RESIDENTIAL    | 21,780 SQ. FT.        | 23                |  |
| 3               | MFR | MULTI-FAMILY RESIDENTIAL   | 10 UNITS/ACRE         | 115               |  |
| 3               | MDR | MEDIUM-DENSITY RESIDENTIAL | 10,000 SQ. FT.        | 98                |  |
| 4               | MFR | MULTI-FAMILY RESIDENTIAL   | 10 UNITS/ACRE         | 198               |  |
| 4               | HDR | HIGH-DENSITY RESIDENTIAL   | 4,000 - 6,000 SQ. FT  | 203               |  |
| 4               | HDR | HIGH-DENSITY RESIDENTIAL   | 6,000 - 8,000 SQ. FT  | 61                |  |
| 4               | MDR | MEDIUM-DENSITY RESIDENTIAL | 8,000 - 10,000 SQ. FT | 31                |  |
| OTAL SITE UNITS |     |                            |                       | 891               |  |

NOTE: OVERALL DENSITY IS 954 UNITS / 226.55 ACRES = 4.21 UNITS/ACRE.

THE STANDARD IN ENGINEERING

169 N. Main St, Unit 1 Tooele, UT 84074 Phone: 435.843.3590

Phone: 801.255.0529

Phone: 801.547.1100

Phone: 435.865.1453