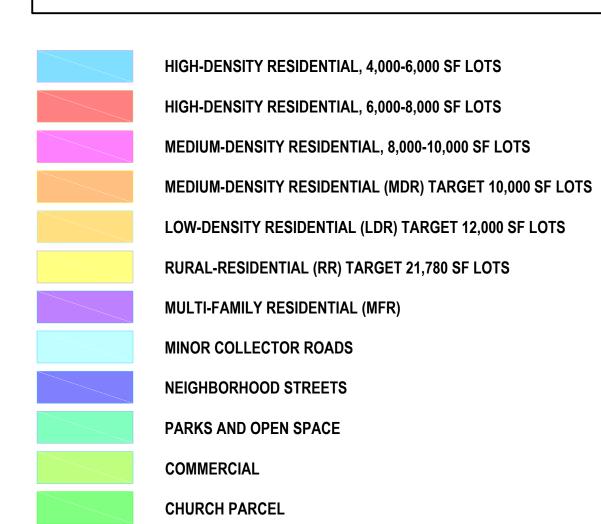

| TOTAL AREA CALCULATIONS TABLE |                         |                       |                     |  |  |  |
|-------------------------------|-------------------------|-----------------------|---------------------|--|--|--|
| DESCRIPTION                   | AREA PROPOSED (sq. ft.) | AREA PROPOSED (acres) | PERCENTAGE PROPOSED |  |  |  |
| (513) SINGLE FAMILY LOTS      | 3,762,277.20 sq. ft.    | 86.37 acres           | 38.16%              |  |  |  |
| (441) MULTIFAMILY UNITS       | 1,672,704.00 sq. ft.    | 38.40 acres           | 16.97%              |  |  |  |
| PARKS AND OPEN SPACE          | 1,219,680.00 sq. ft.    | 28.00 acres           | 12.37%              |  |  |  |
| COMMERCIAL                    | 871,200.00 sq. ft.      | 20.00 acres           | 8.84%               |  |  |  |
| MINOR COLLECTOR ROADS         | 703,929.60 sq. ft.      | 16.16 acres           | 7.14%               |  |  |  |
| NEIGHBORHOOD STREETS          | 1,628,708.40 sq. ft.    | 37.39 acres           | 16.52%              |  |  |  |
| TOTAL SITE                    | 9,858,499.20 sq. ft.    | 226.32 acres          | 100.00%             |  |  |  |
| CHURCH PARCEL                 | 219,978 sq. ft.         | 5.05 acres            | EXCLUDED OVERALL    |  |  |  |

ELEV = 4394.49'

NOTE: EXCLUDED CHURCH PARCEL TO BE DEEDED TO THE LDS CHURCH. OVERALL DENSITY IS 891 UNITS / 226.32 ACRES = 3.94 UNITS/ACRE.

| UNIT BREAKDOWN  |     |                            |                       |                   |  |
|-----------------|-----|----------------------------|-----------------------|-------------------|--|
| AREA            |     | HOUSING TYPE               | TARGET                | QUANTITY OF UNITS |  |
| 1               | MDR | MEDIUM-DENSITY RESIDENTIAL | 10,000 SQ. FT.        | 51                |  |
| 2               | MFR | MULTI-FAMILY RESIDENTIAL   | 10 UNITS/ACRE         | 65                |  |
| 2               | MDR | MEDIUM-DENSITY RESIDENTIAL | 10,000 SQ. FT.        | 31                |  |
| 2               | LDR | LOW-DENSITY RESIDENTIAL    | 12,000 SQ. FT.        | 15                |  |
| 2               | LDR | LOW-DENSITY RESIDENTIAL    | 21,780 SQ. FT.        | 23                |  |
| 3               | MFR | MULTI-FAMILY RESIDENTIAL   | 10 UNITS/ACRE         | 115               |  |
| 3               | MDR | MEDIUM-DENSITY RESIDENTIAL | 10,000 SQ. FT.        | 98                |  |
| 4               | MFR | MULTI-FAMILY RESIDENTIAL   | 10 UNITS/ACRE         | 198               |  |
| 4               | HDR | HIGH-DENSITY RESIDENTIAL   | 4,000 - 6,000 SQ. FT  | 203               |  |
| 4               | HDR | HIGH-DENSITY RESIDENTIAL   | 6,000 - 8,000 SQ. FT  | 61                |  |
| 4               | MDR | MEDIUM-DENSITY RESIDENTIAL | 8,000 - 10,000 SQ. FT | 31                |  |
| OTAL SITE UNITS |     |                            |                       | 891               |  |