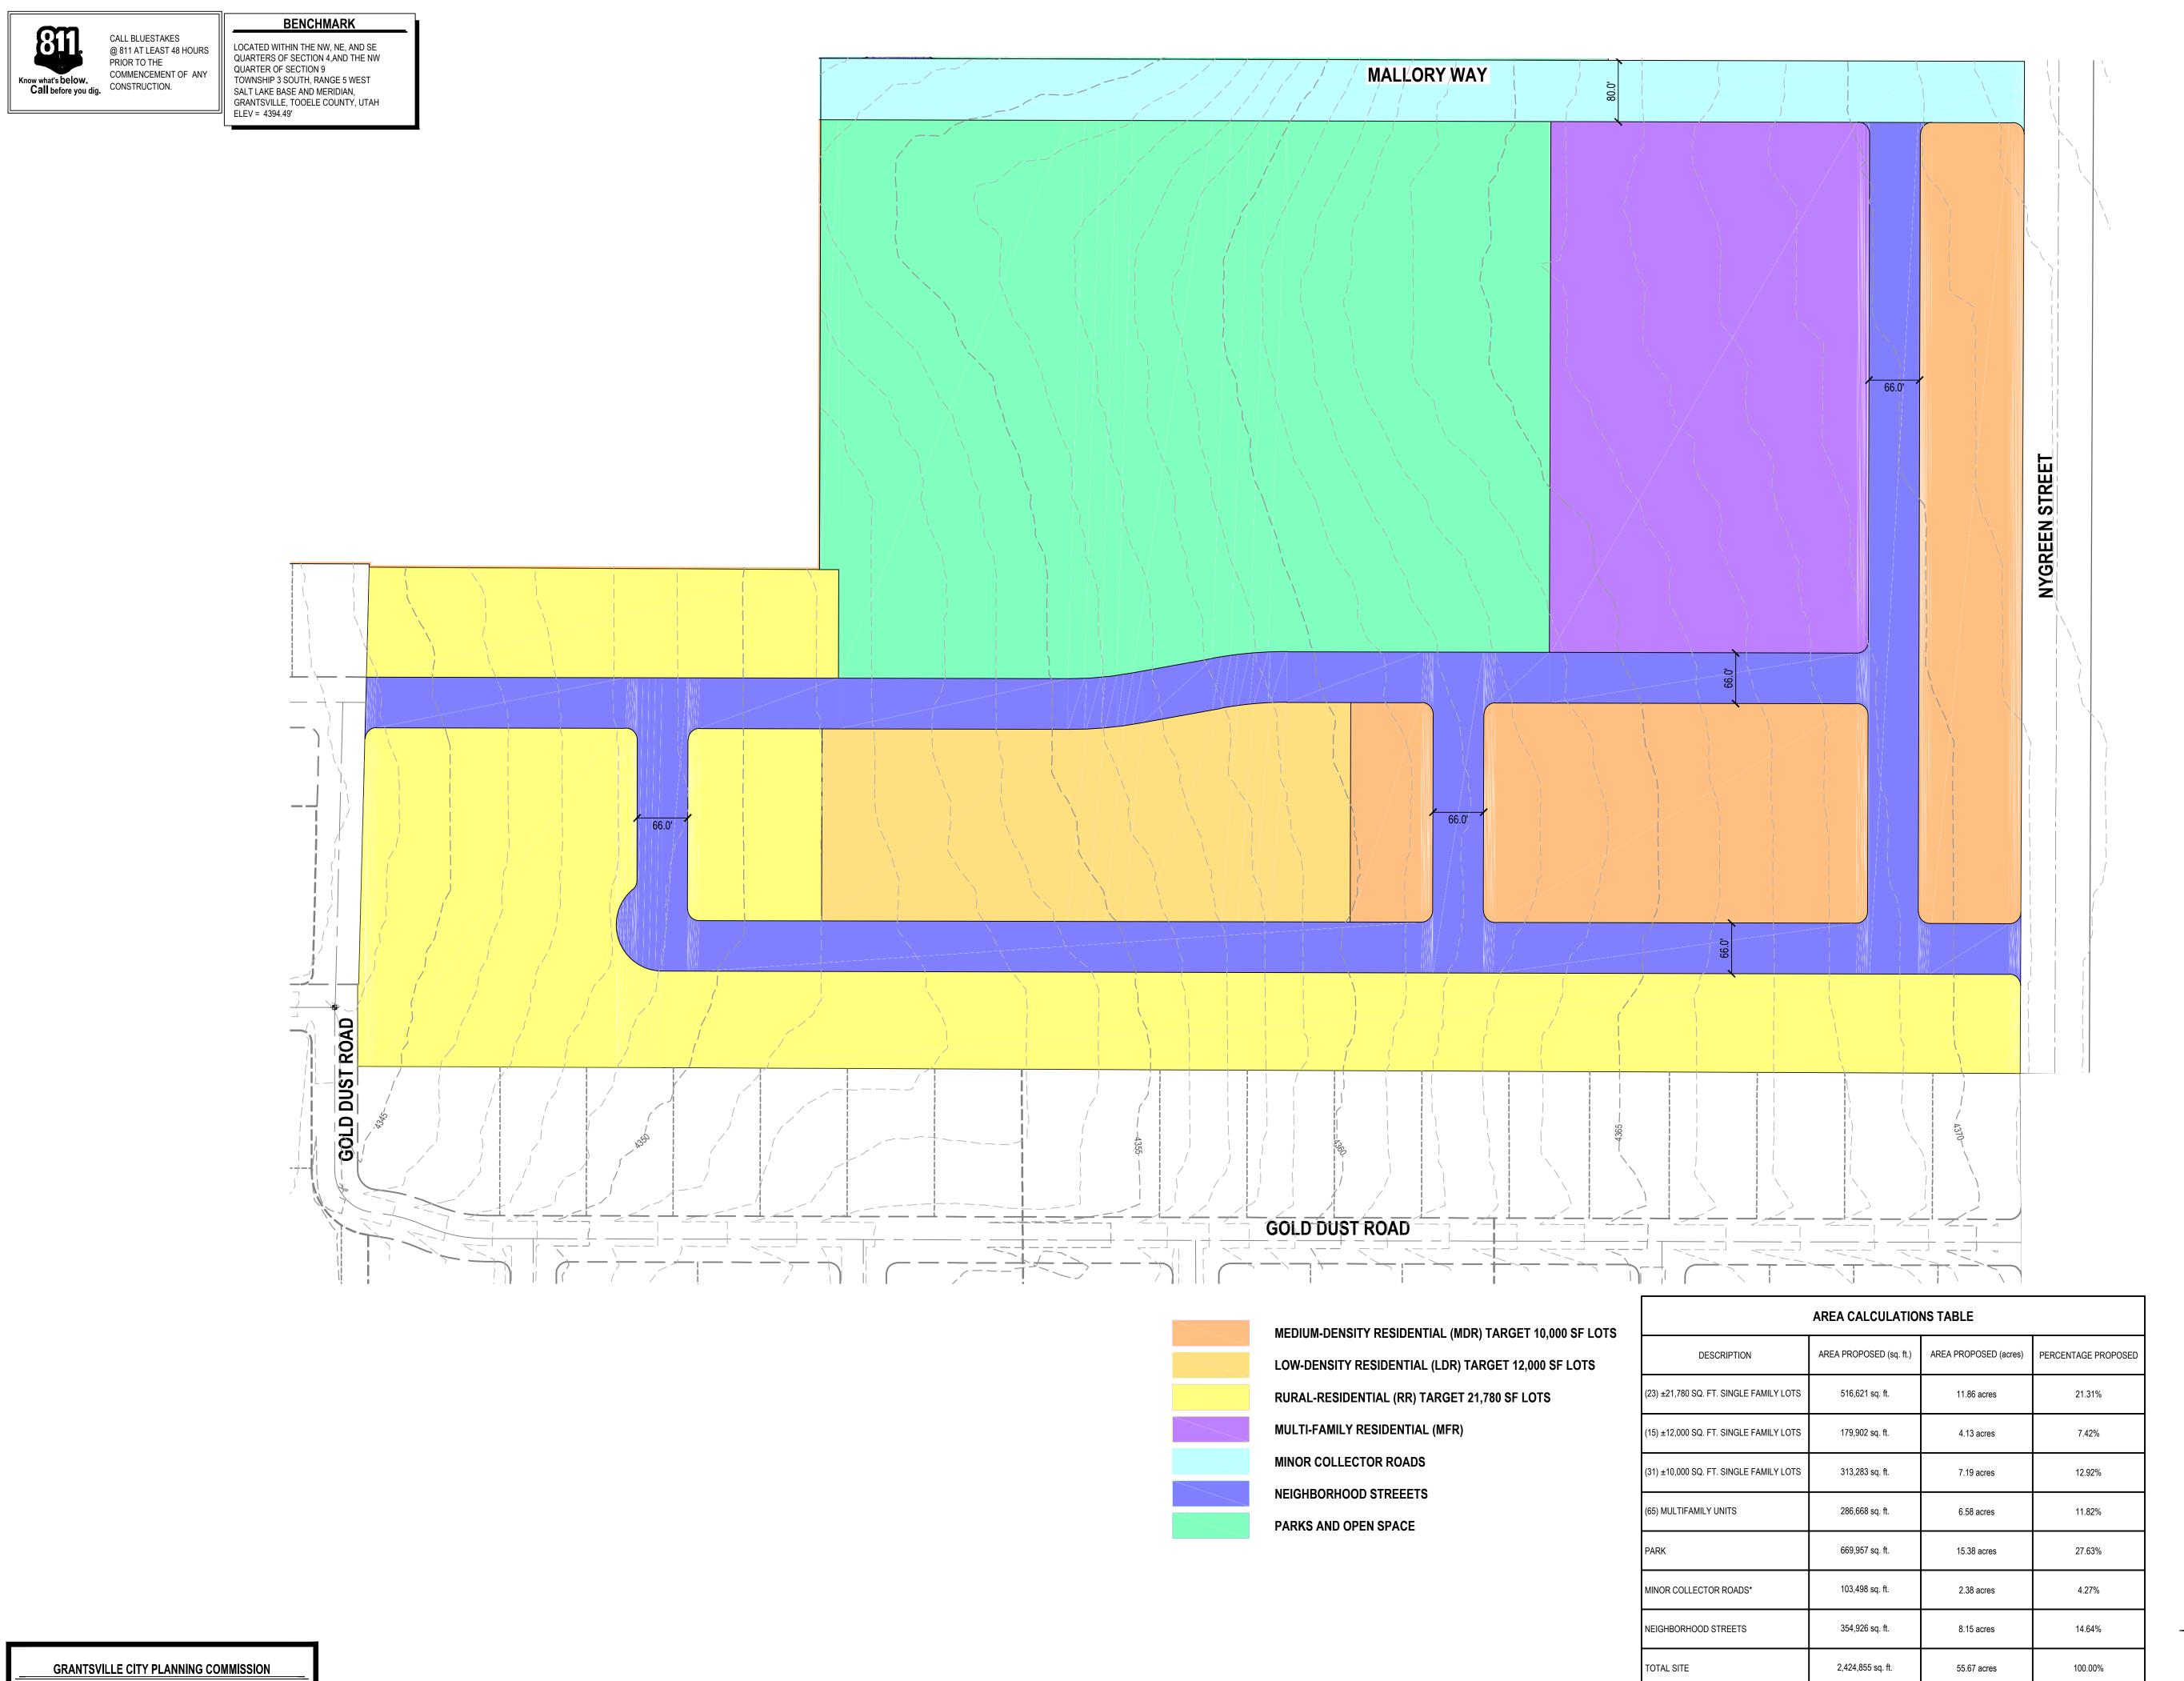

HORIZONTAL GRAPHIC SCALE

HORZ: 1 inch = 100 ft.

(134) TOTAL UNITS

UNITS PER ACRE = 134 / 55.67 = 2.41

THIS CONCEPTUAL DEVELOPMENT'S ROAD LAYOUT INCLUDES APPROXIMATELY 1,610 L.F. OF 80' WIDE RIGHT-OF-WAY, 5,585 L.F. OF 66' WIDE RIGHT-OF-WAY, AND 1,325 L.F. OF THE 90' WIDE RIGHT-OF-WAY OF NYGREEN LOCATED ON AN ADJACENT PROPERTY

(THE AREA OF NYGREEN WAS NOT INCLUDED IN THE AREA OF THE DEVELOPMENT).

\* A 66' ROW AREA TO BE CONSIDERED NOT THE FULL 80' ROW

CALL BLUESTAKES @ 811 AT LEAST 48 HOURS PRIOR TO THE Know what's below.
Call before you dig. **BENCHMARK** 