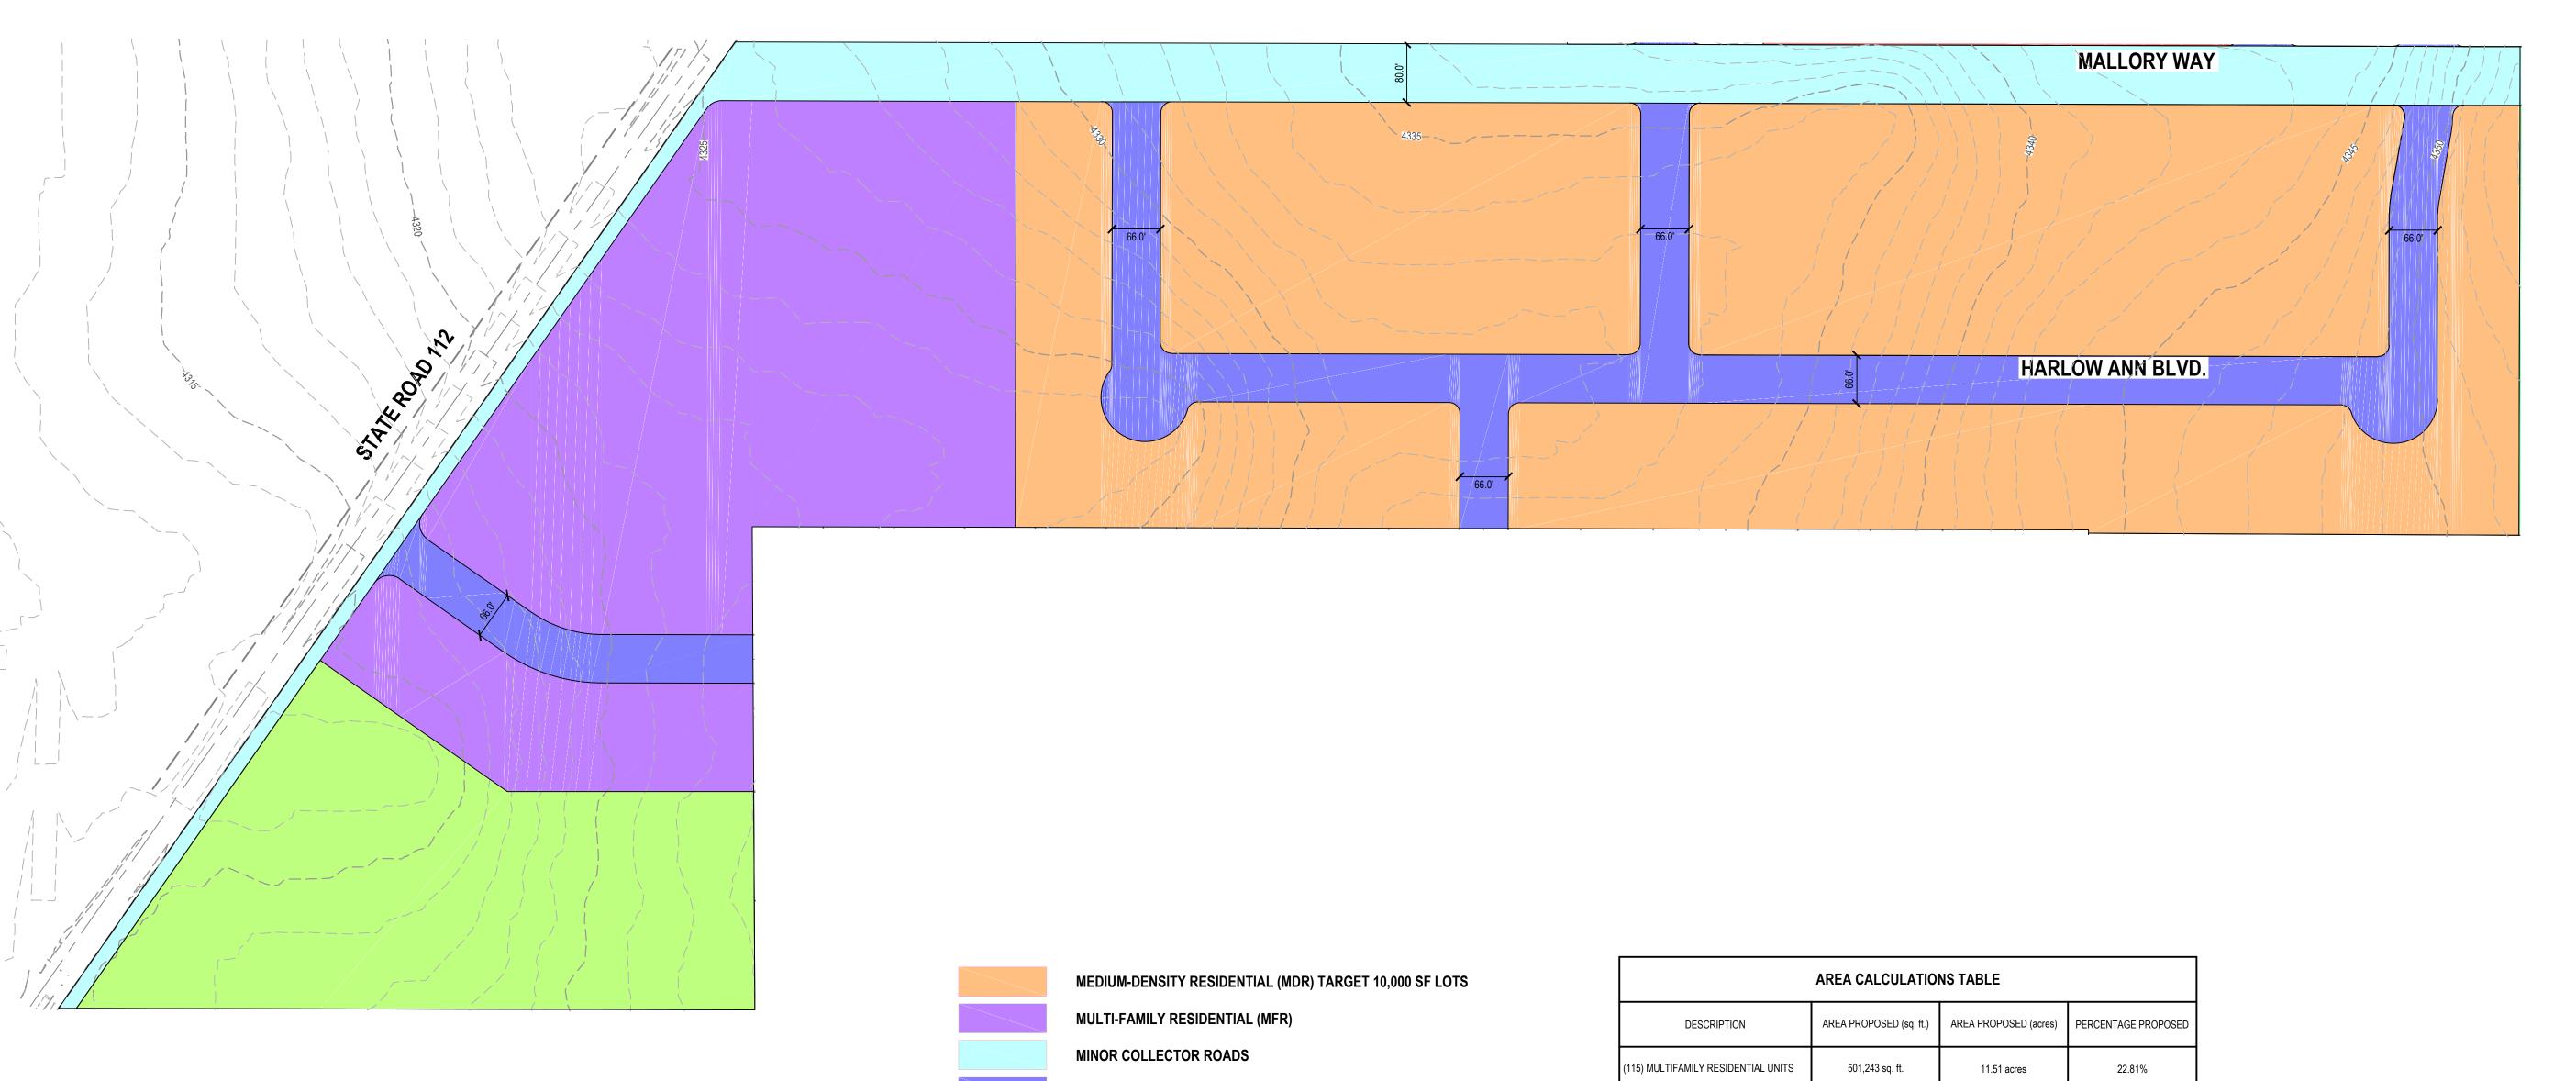

AREA 1 CONCEPT

PRINT DATE 2024-01-16 PROJECT MANAGER DESIGNED BY
J. CLEGG R. FISH

HORIZONTAL GRAPHIC SCALE

HORZ: 1 inch = 60 ft.

| AREA CALCULATIONS TABLE           |                                    |                              |                          |  |  |  |
|-----------------------------------|------------------------------------|------------------------------|--------------------------|--|--|--|
| DESCRIPTION                       | AREA PROPOSED (sq. ft.)            | AREA PROPOSED (acres)        | PERCENTAGE PROPOSED      |  |  |  |
| 51) SINGLE FAMILY LOTS            | 517,928.40 sq. ft.                 | 11.89 acres                  | 65.69%                   |  |  |  |
| IINOR COLLECTOR ROADS*            | 100,623.60 sq. ft.                 | 2.31 acres                   | 12.76%                   |  |  |  |
| IEIGHBORHOOD STREETS              | 169,884.00 sq. ft.                 | 3.90 acres                   | 21.55%                   |  |  |  |
| OTAL SITE                         | 788,436.00 sq. ft.                 | 18.10 acres                  | 100.00%                  |  |  |  |
| 51) TOTAL UNITS                   | UNITS PER ACRE = 51 / 18.10 = 2.82 |                              |                          |  |  |  |
| THIS CONCEPTUAL DEVELOPMENT'S ROA | D LAYOUT INCLUDES APPROX           | MATELY 1,525 L.F. OF 90' WID | E RIGHT-OF-WAY AND 2,165 |  |  |  |

L.F. OF 66' WIDE RIGHT-OF-WAY

\* A 66' ROW AREA TO BE CONSIDERED NOT THE FULL 90' ROW

GRANTSVILLE CITY PLANNING COMMISSION

APPROVED THIS \_\_\_\_\_ DAY OF \_\_\_\_\_ BY THE GRANTSVILLE CITY PLANNING COMMISSION.