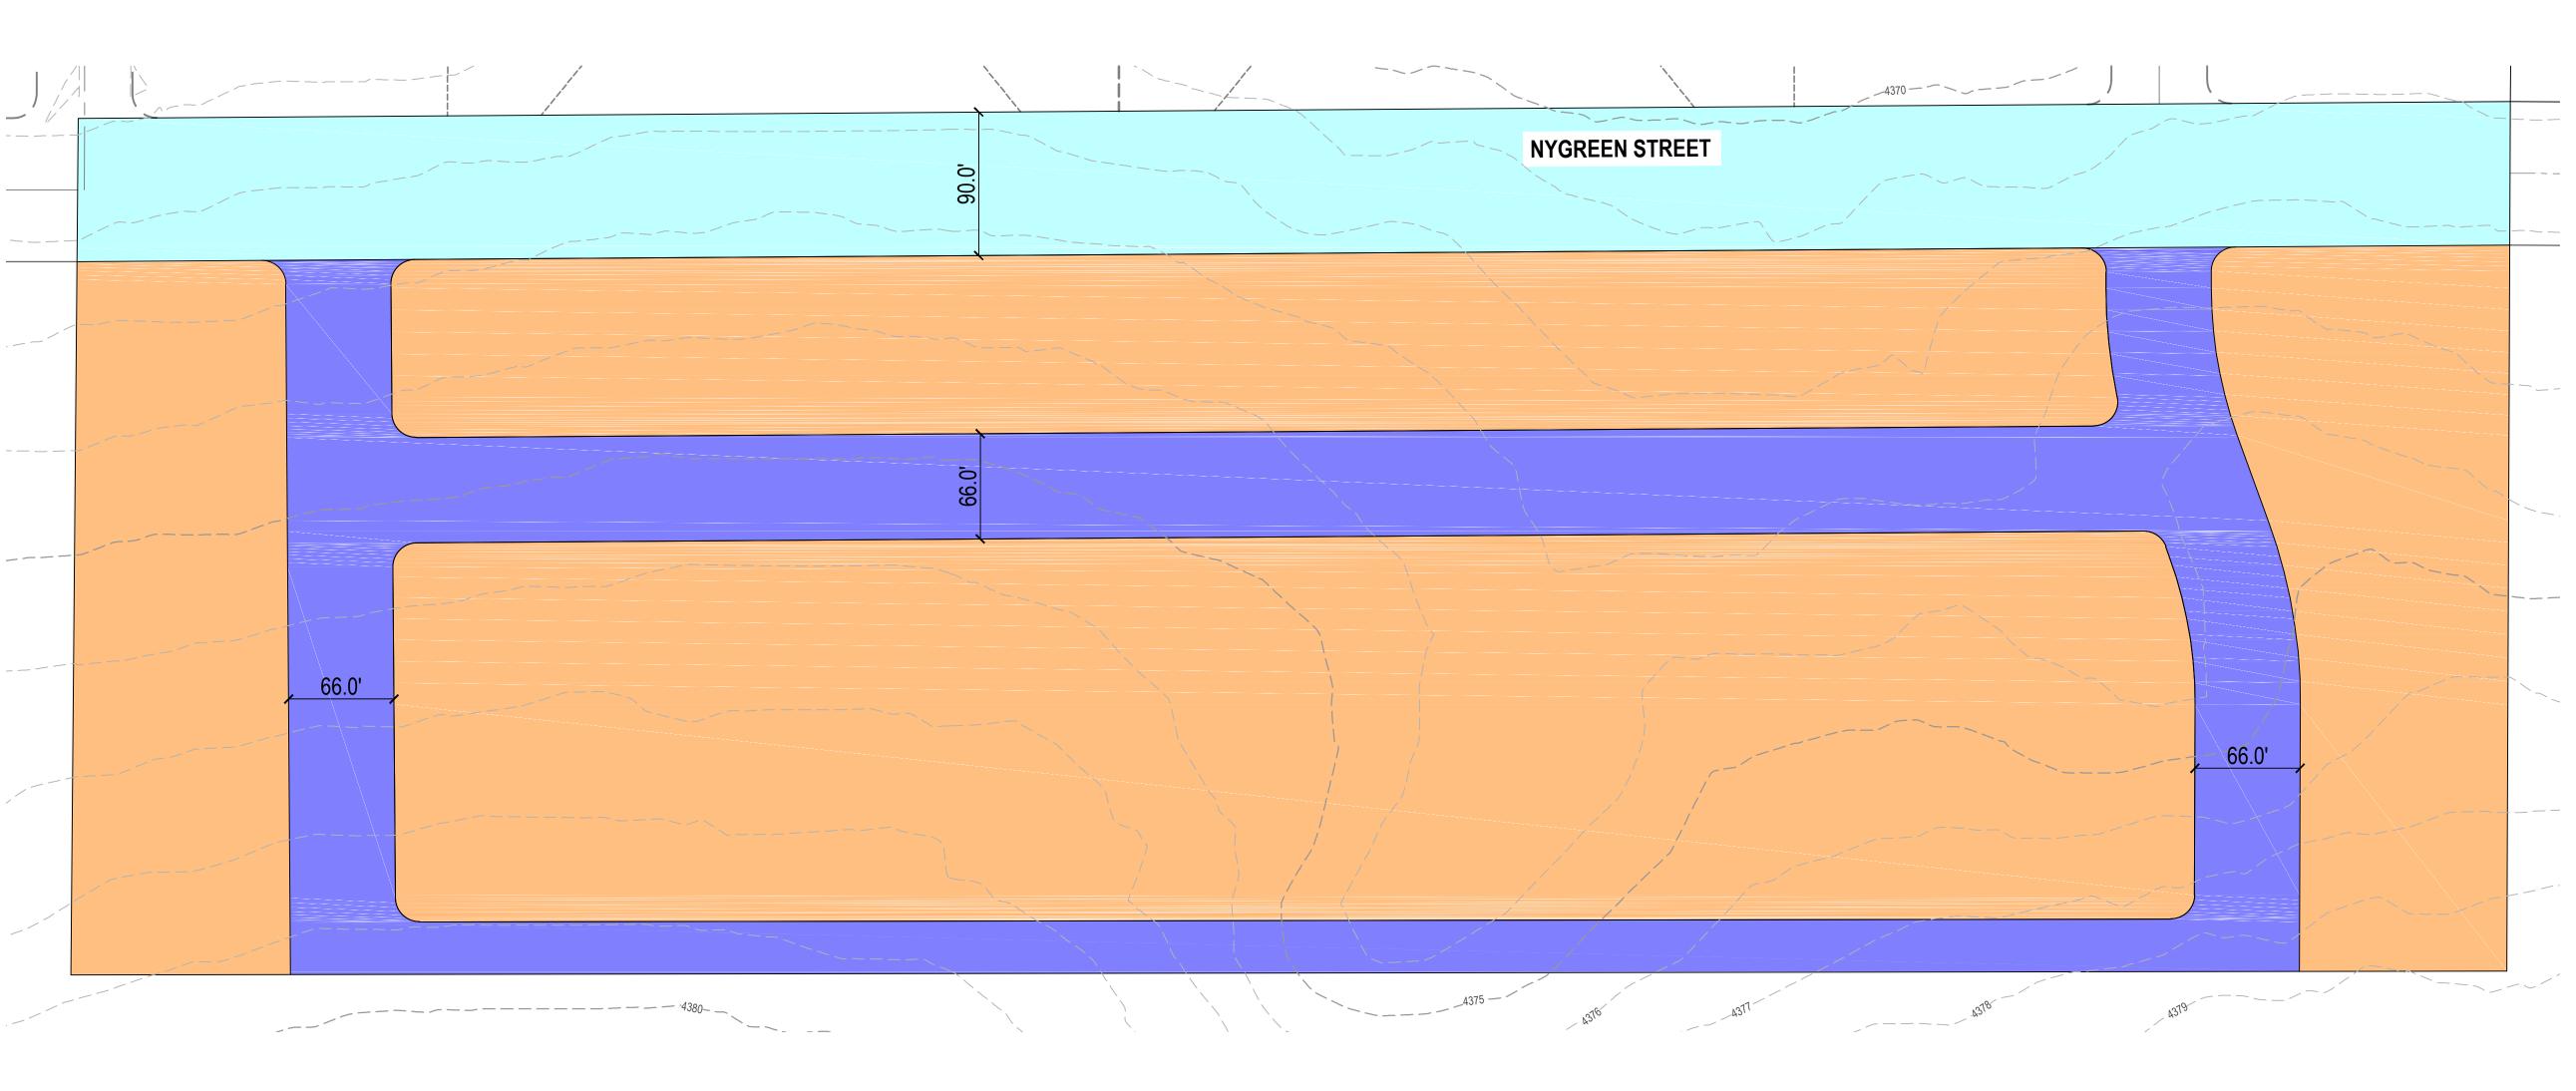

AREA 1 CONCEPT

PRINT DATE 2024-01-16 PROJECT MANAGER DESIGNED BY
J. CLEGG R. FISH

HORIZONTAL GRAPHIC SCALE

HORZ: 1 inch = 60 ft.

| AREA CALCULATIONS TABLE           |                                    |                              |                          |  |  |  |
|-----------------------------------|------------------------------------|------------------------------|--------------------------|--|--|--|
| DESCRIPTION                       | AREA PROPOSED (sq. ft.)            | AREA PROPOSED (acres)        | PERCENTAGE PROPOSED      |  |  |  |
| 51) SINGLE FAMILY LOTS            | 517,928.40 sq. ft.                 | 11.89 acres                  | 65.69%                   |  |  |  |
| IINOR COLLECTOR ROADS*            | 100,623.60 sq. ft.                 | 2.31 acres                   | 12.76%                   |  |  |  |
| IEIGHBORHOOD STREETS              | 169,884.00 sq. ft.                 | 3.90 acres                   | 21.55%                   |  |  |  |
| OTAL SITE                         | 788,436.00 sq. ft.                 | 18.10 acres                  | 100.00%                  |  |  |  |
| 51) TOTAL UNITS                   | UNITS PER ACRE = 51 / 18.10 = 2.82 |                              |                          |  |  |  |
| THIS CONCEPTUAL DEVELOPMENT'S ROA | D LAYOUT INCLUDES APPROX           | MATELY 1,525 L.F. OF 90' WID | E RIGHT-OF-WAY AND 2,165 |  |  |  |

L.F. OF 66' WIDE RIGHT-OF-WAY

\* A 66' ROW AREA TO BE CONSIDERED NOT THE FULL 90' ROW

GRANTSVILLE CITY PLANNING COMMISSION

APPROVED THIS \_\_\_\_\_ DAY OF \_\_\_\_\_ BY THE GRANTSVILLE CITY PLANNING COMMISSION.