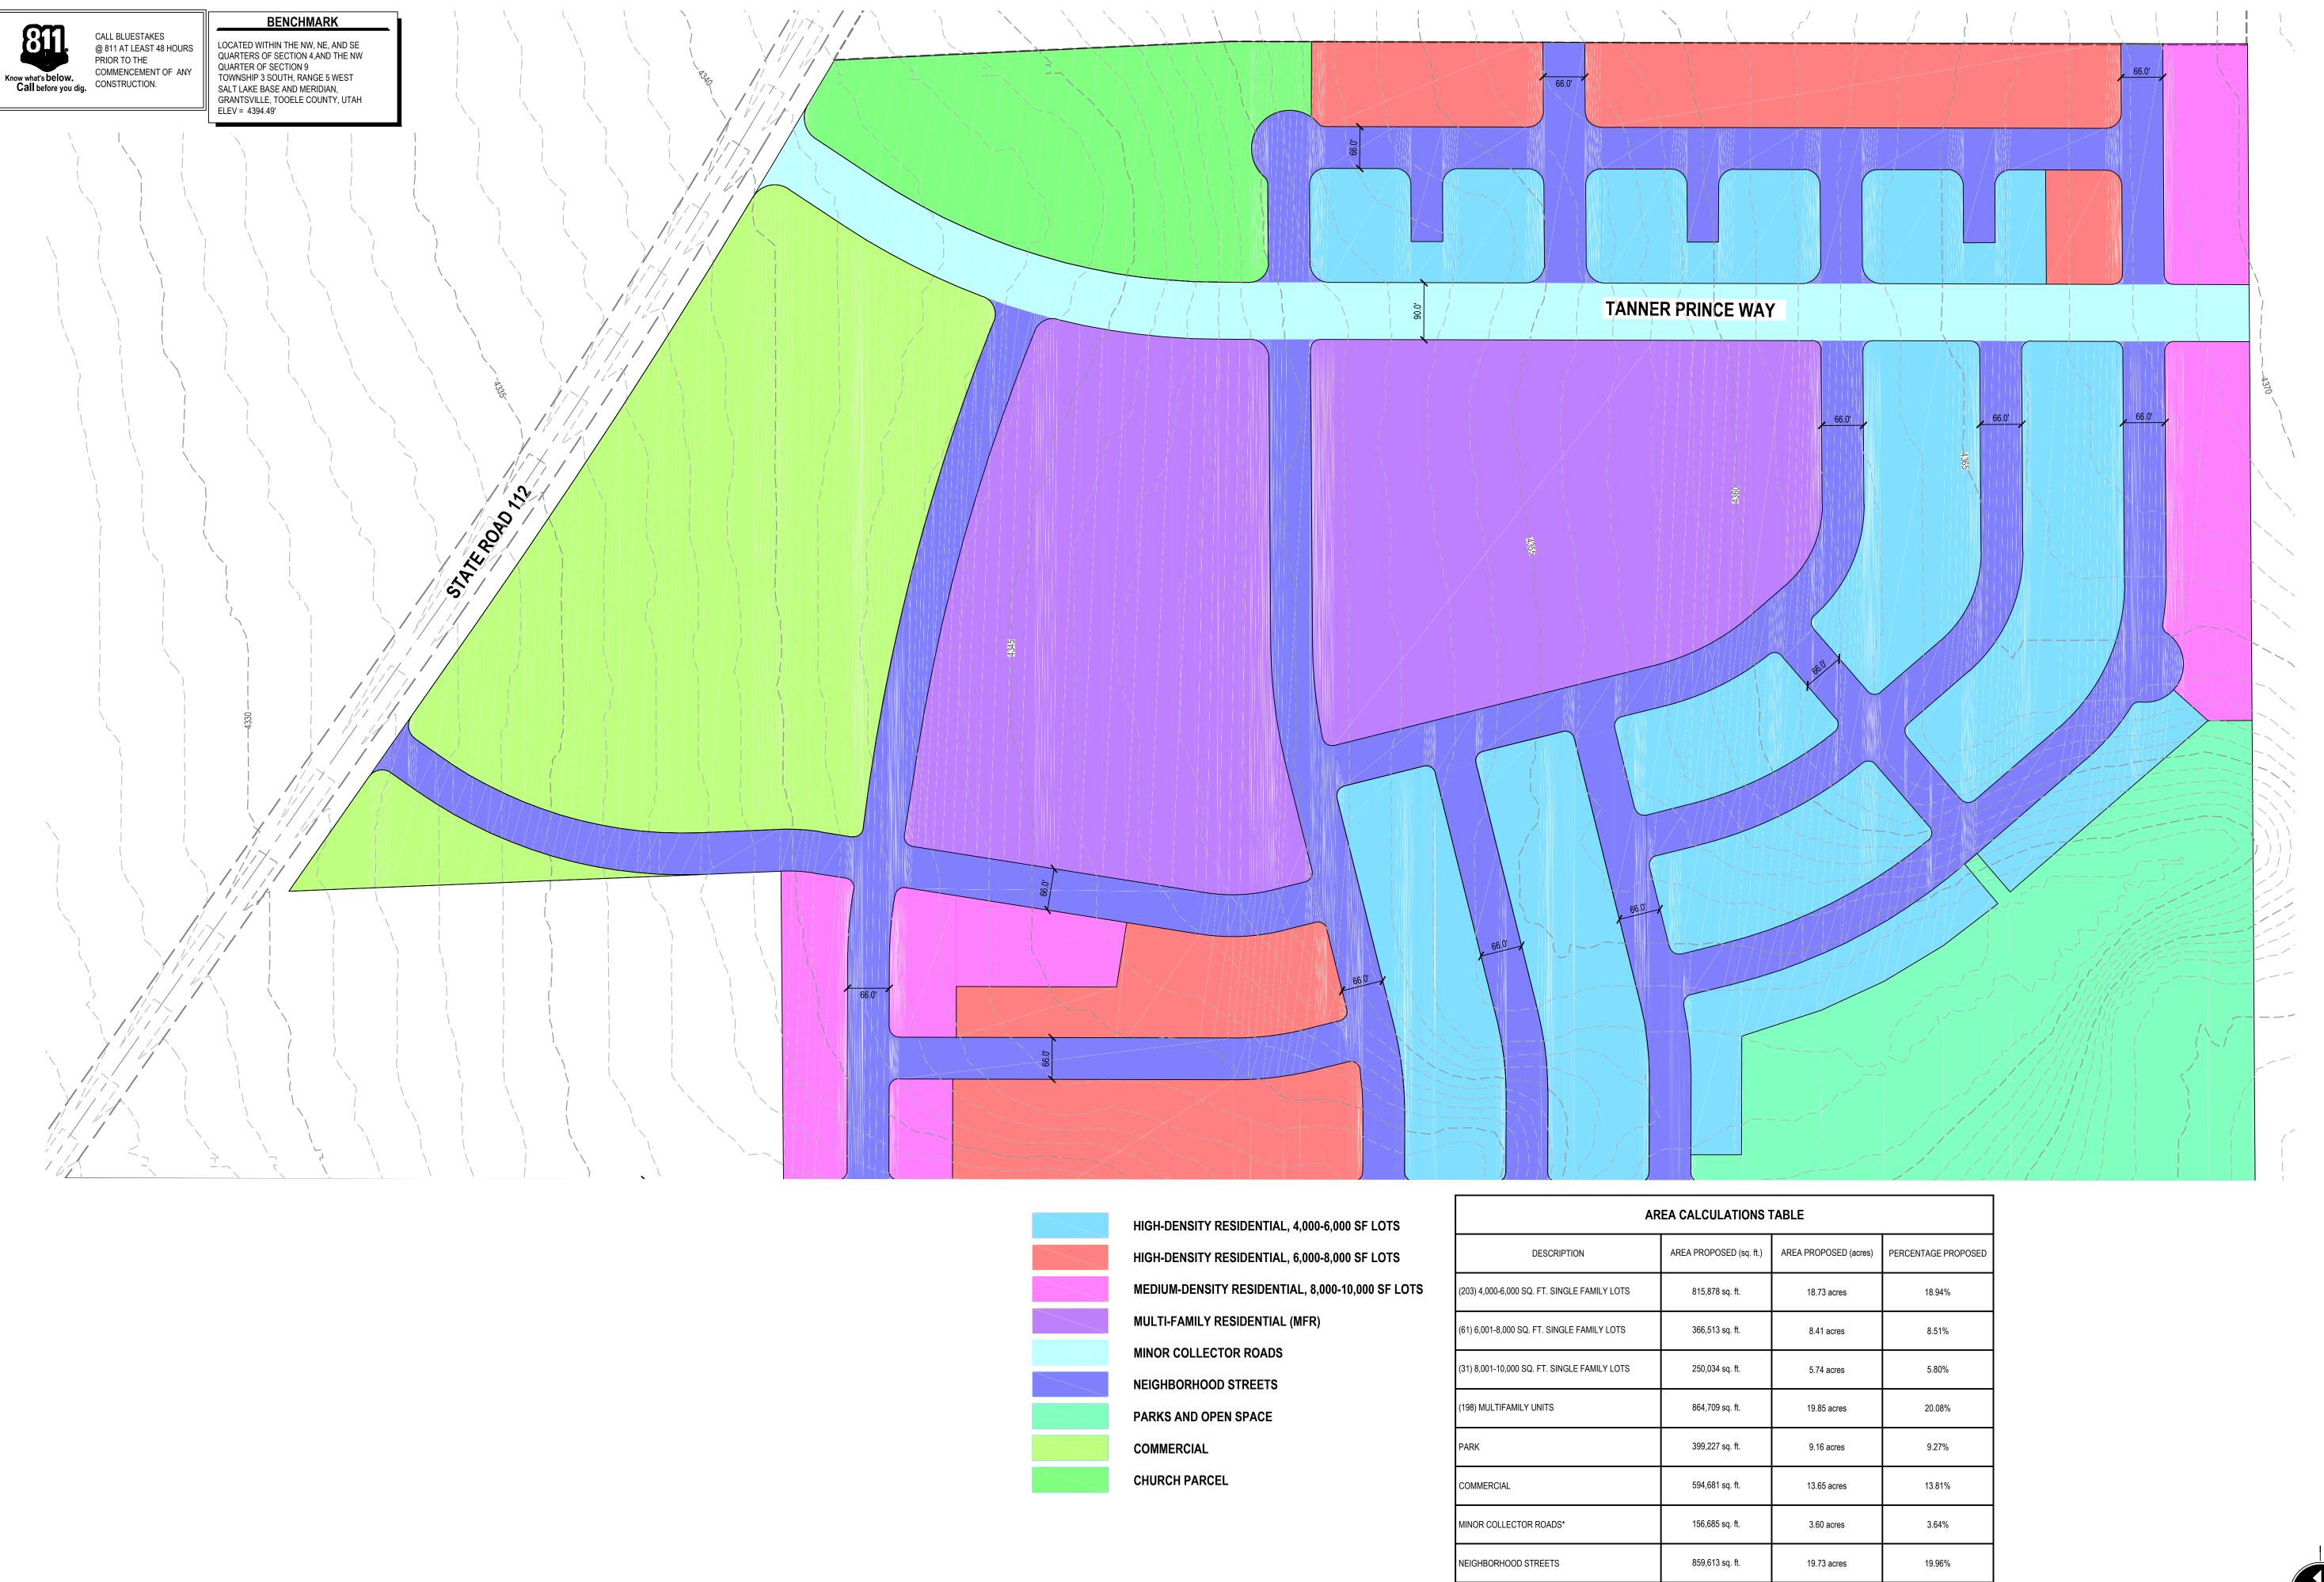

PRINT DATE 2024-01-16

HORIZONTAL GRAPHIC SCALE

HORZ: 1 inch = 120 ft.

PROJECT MANAGER DESIGNED BY
J. CLEGG R. FISH

NEIGHBORHOOD STREETS

COMMERCIAL

(98) ±10,000 SQ.FT. SINGLE FAMILY LOTS 981842.4000 44.69% MINOR COLLECTOR ROADS\* 192,883 sq. ft. 4.43 acres 8.78% NEIGHBORHOOD STREETS 244,197 sq. ft. 5.61 acres 11.11% COMMERCIAL 276,873 sq. ft. 6.3561 12.60% TOTAL SITE (213) TOTAL UNITS UNITS PER ACRE = 213 / 50.44) = 4.22

THIS CONCEPTUAL DEVELOPMENT'S ROAD LAYOUT INCLUDES APPROXIMATELY 2,499 L.F. OF 80' WIDE RIGHT-OF-WAY AND 3,770 L.F. OF 66' WIDE RIGHT-OF-WAY.

\* A 66' ROW AREA TO BE CONSIDERED NOT THE FULL 80' ROW

GRANTSVILLE CITY PLANNING COMMISSION APPROVED THIS \_\_\_\_\_ DAY OF \_\_\_\_\_ BY THE GRANTSVILLE CITY PLANNING COMMISSION.