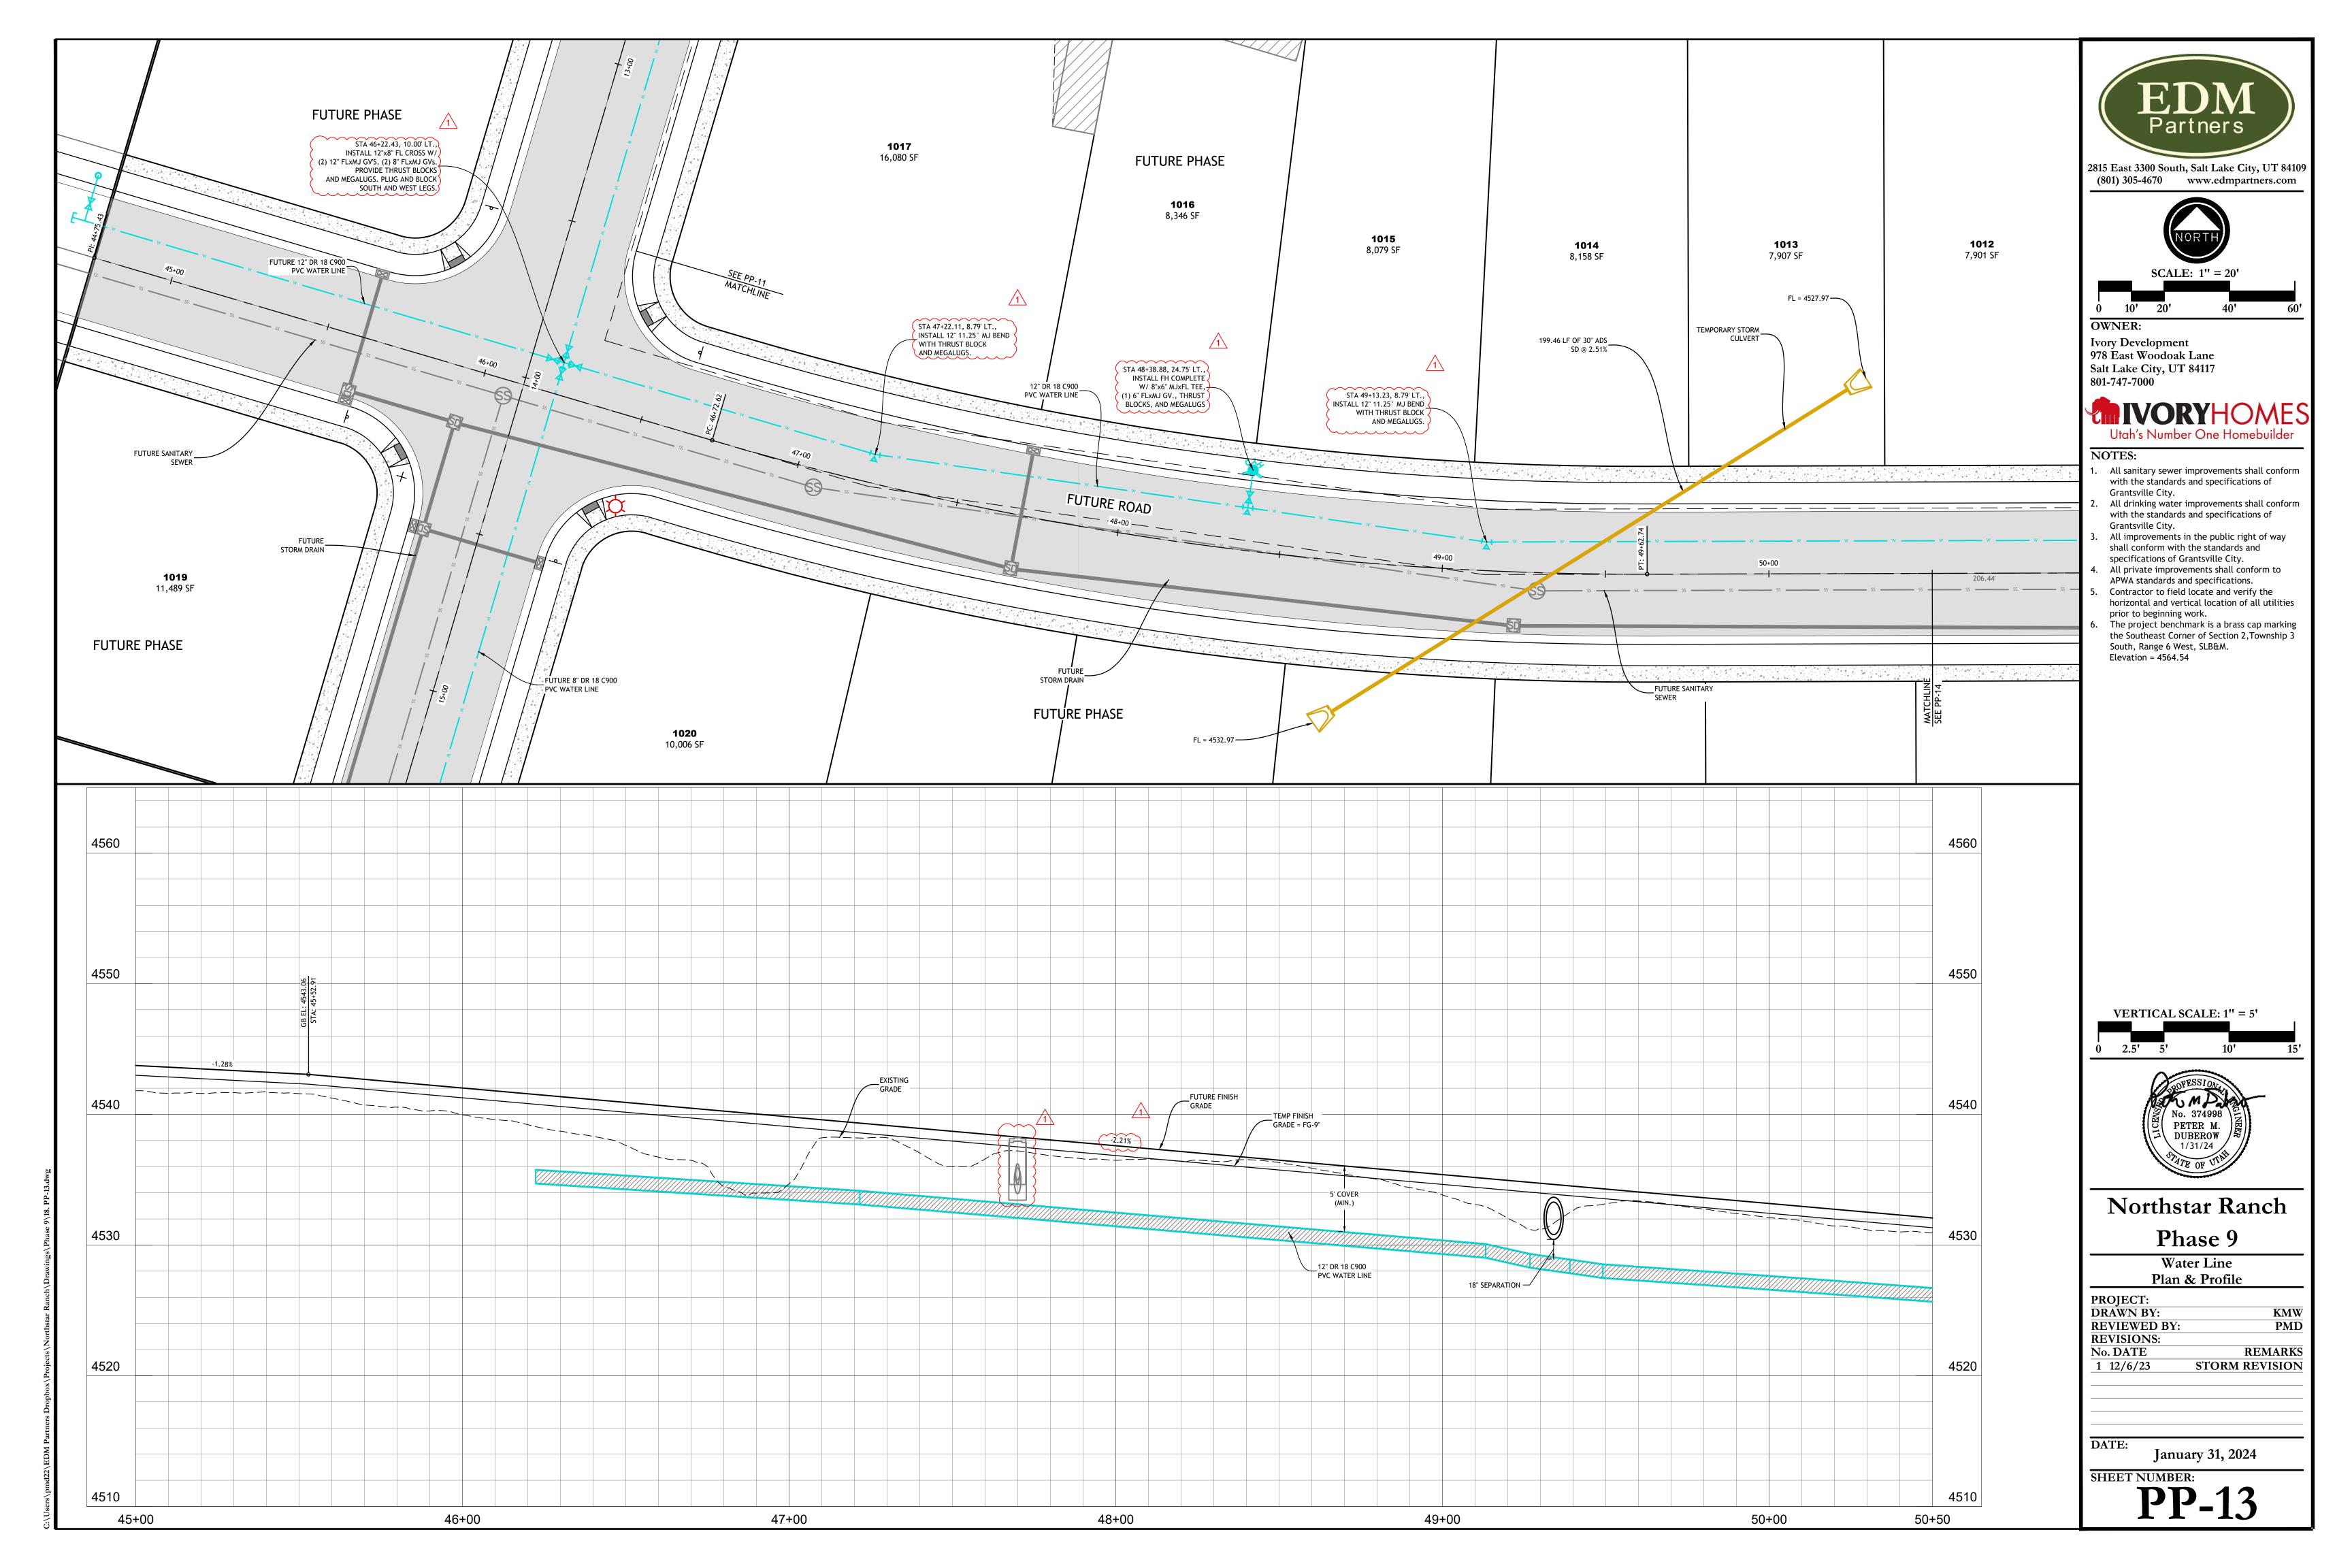

## **IVORYHOMES**

- NOTES:

  All sanitary sewer improvements shall conform with the standards and specifications of Grantsville City.

  All drinking water improvements shall conform with the standards and specifications of Grantsville City.

  All improvements in the public right of way shall conform with the standards and specifications of Grantsville City.

  All private improvements shall conform to APWA standards and specifications.

  Contractor to field locate and verify the horizontal and vertical location of all utilities prior to beginning work.

  The project benchmark is a brass cap marking the Southeast Corner of Section 2, Township 3 South, Range 6 West, SLBEM.

  Elevation = 4564.54

### Northstar Ranch Phase 9

| PROJECT:     |                |
|--------------|----------------|
| DRAWN BY:    | KMV            |
| REVIEWED BY: | PMI            |
| REVISIONS:   |                |
| No. DATE     | REMARKS        |
| 1 12/6/23    | Storm Revision |