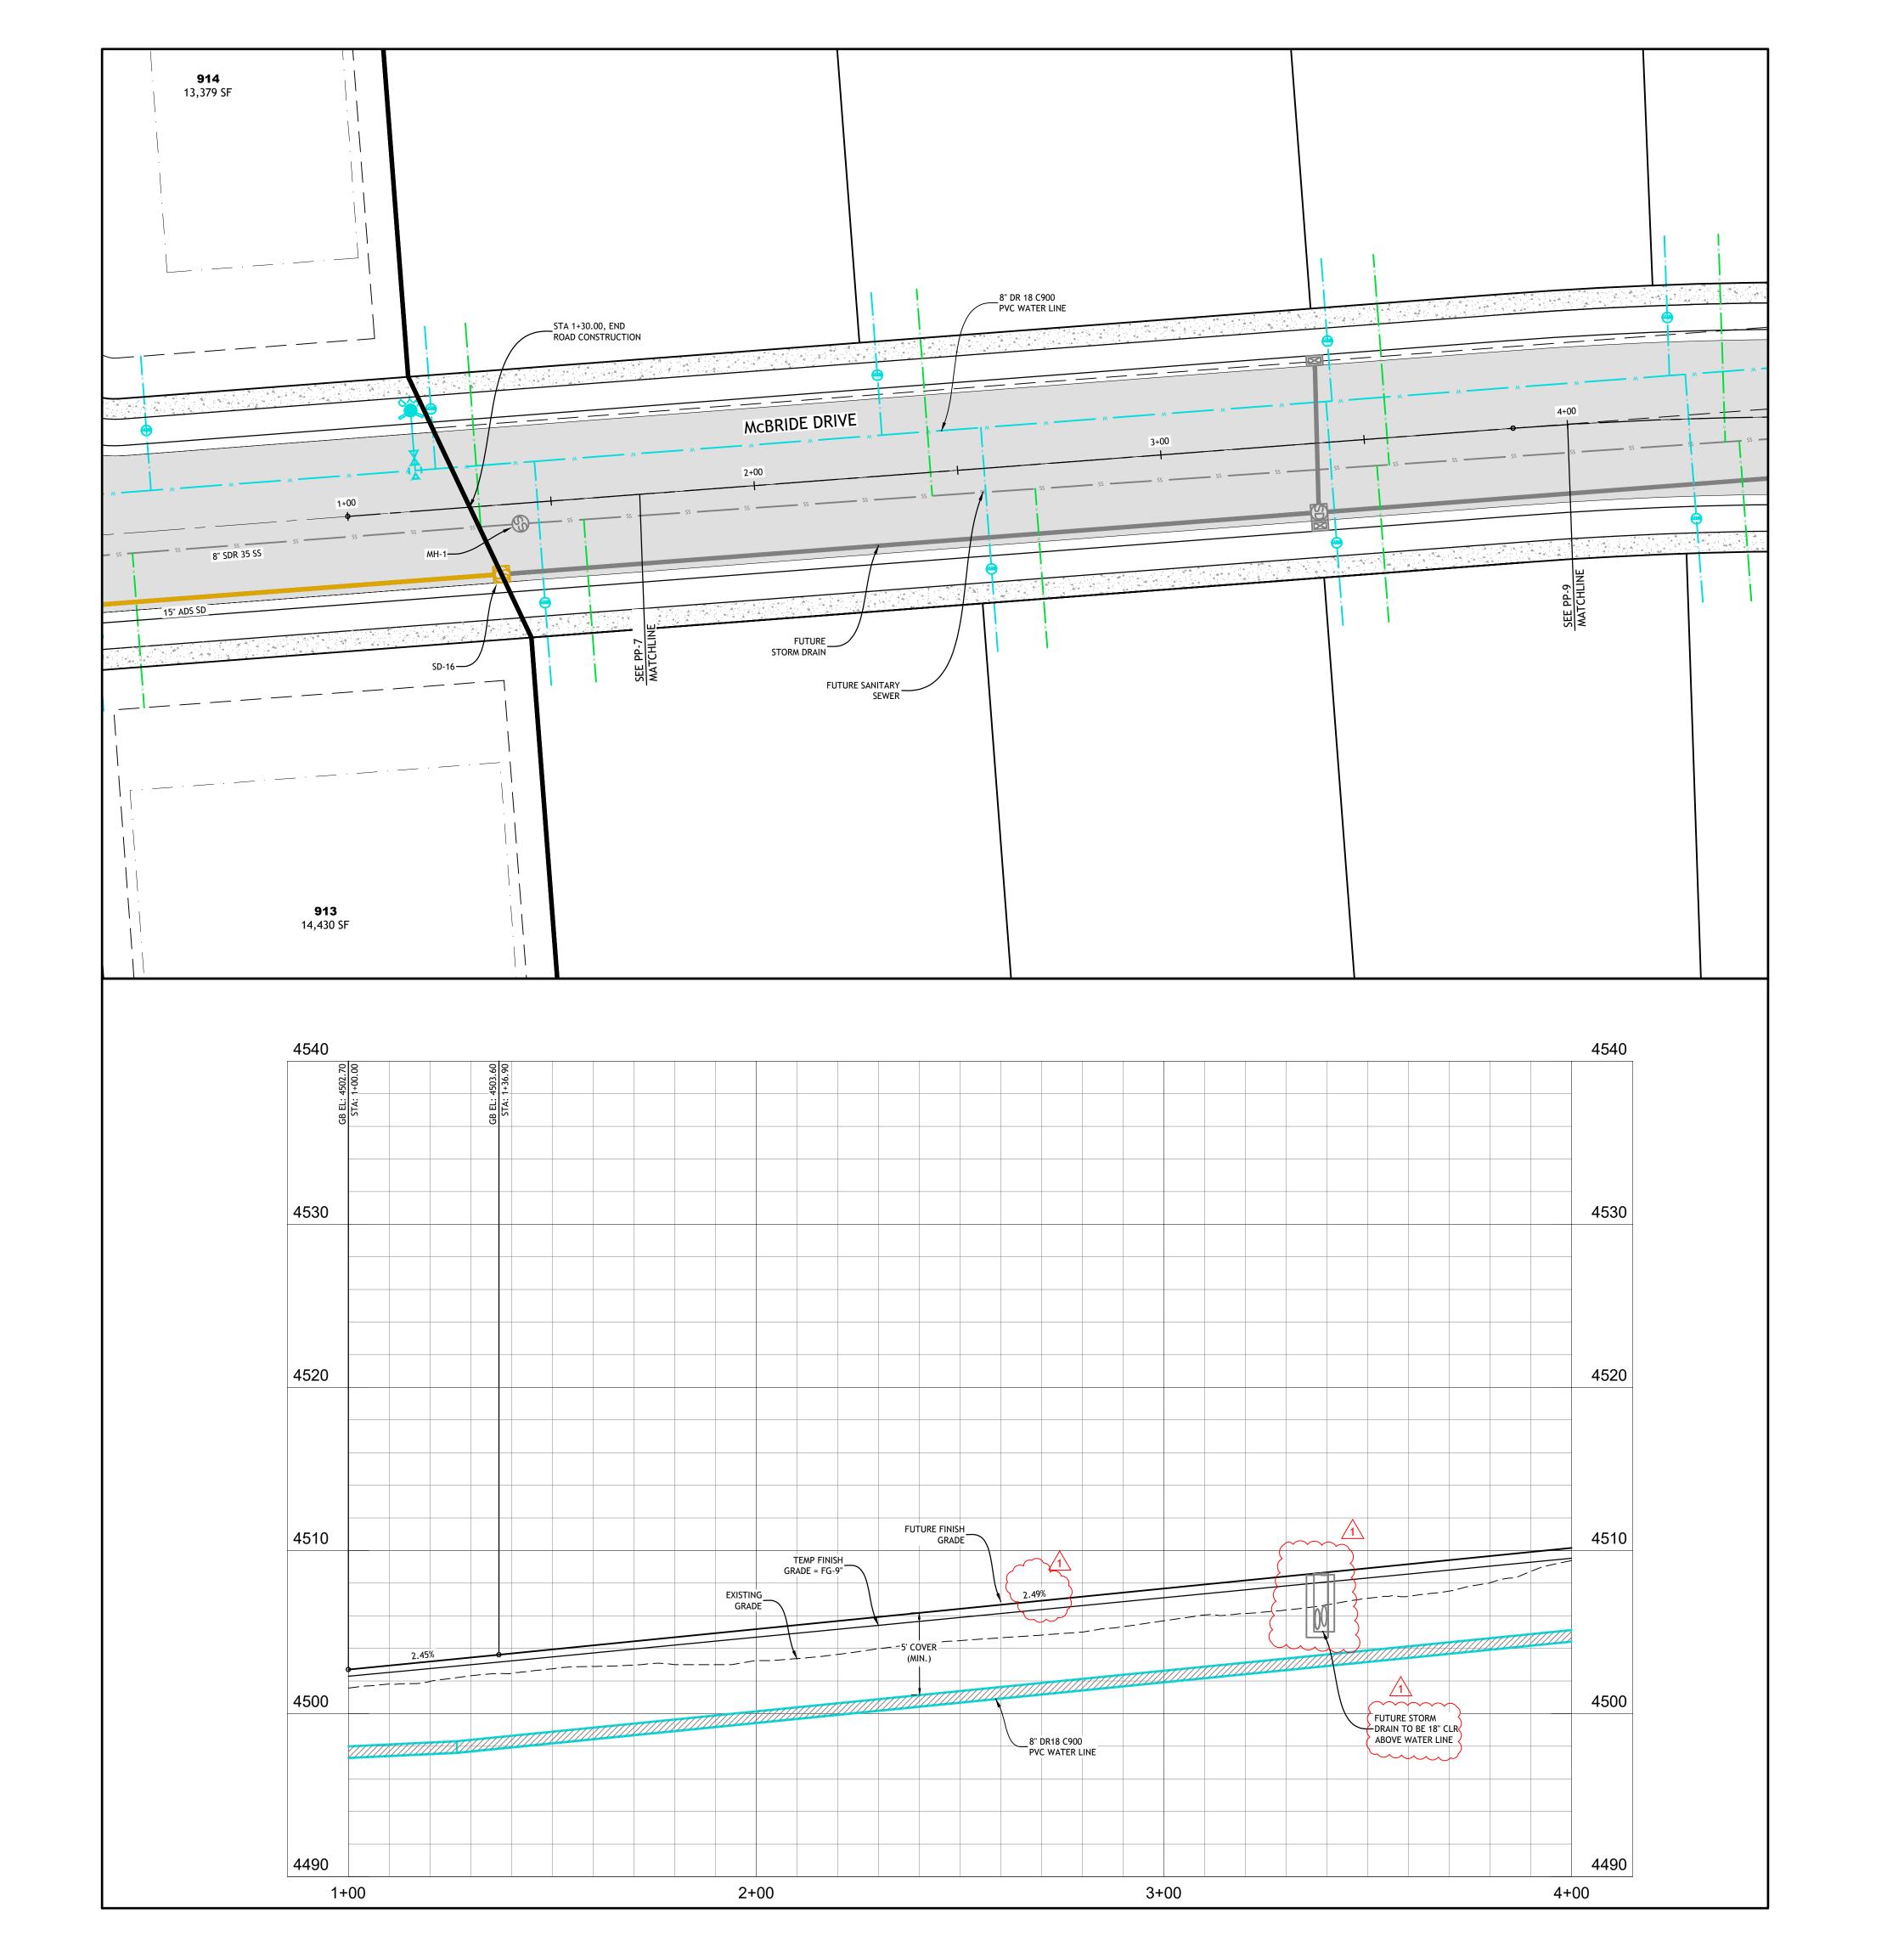

  The project benchmark is a brass cap marking the Southeast Corner of Section 2, Township 3 South, Range 6 West, SLBEM.

  Elevation = 4564.54

  The project benchmark is a brass cap marking
- the Southeast Corner of Section 2, Township 3
  South, Range 6 West, SLB&M.
  Elevation = 4564.54