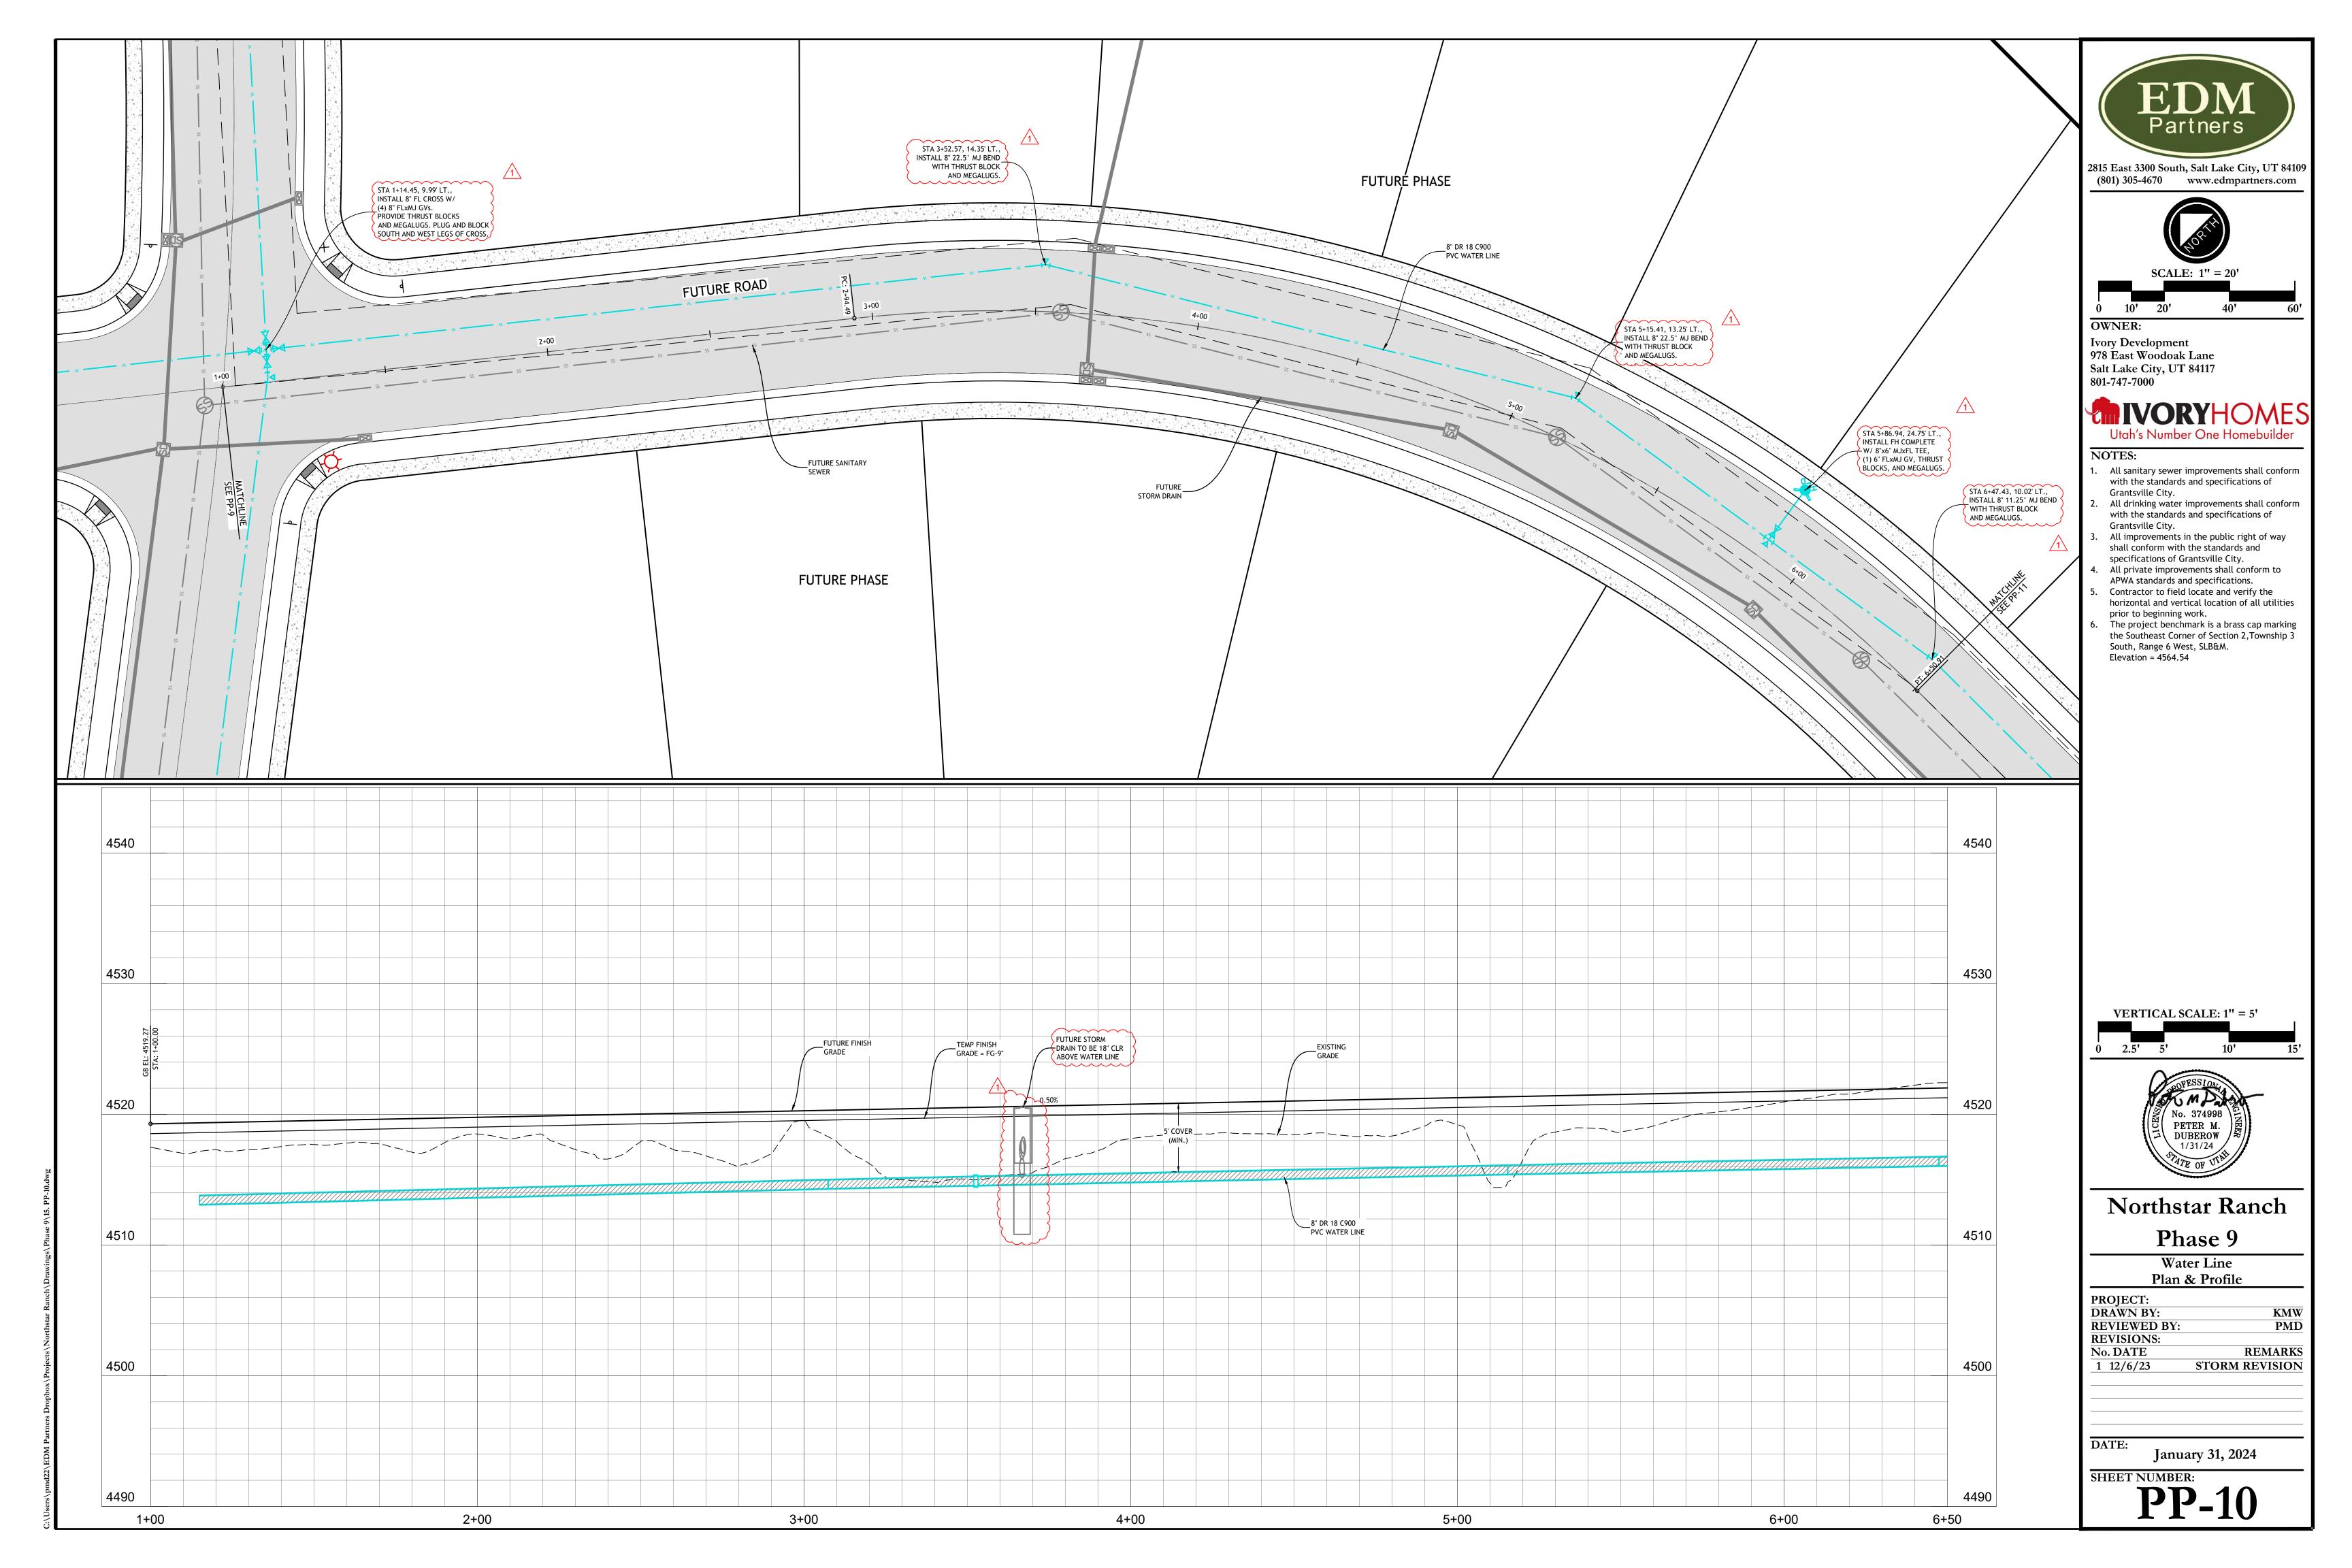

## NOTES:

- All sanitary sewer improvements shall conform with the standards and specifications of Grantsville City.
- . All drinking water improvements shall conform with the standards and specifications of Grantsville City.
- All improvements in the public right of way shall conform with the standards and specifications of Grantsville City. All private improvements shall conform to
- APWA standards and specifications. Contractor to field locate and verify the
- horizontal and vertical location of all utilities
- prior to beginning work.

  The project benchmark is a brass cap marking
- the Southeast Corner of Section 2, Township 3
  South, Range 6 West, SLB&M.
  Elevation = 4564.54

# Northstar Ranch

# Phase 9

Water Line
Plan & Profile

| KMV           |
|---------------|
| PM            |
|               |
| REMARK        |
| STORM REVISIO |
|               |

DATE:

January 31, 2024

SHEET NUMBER: