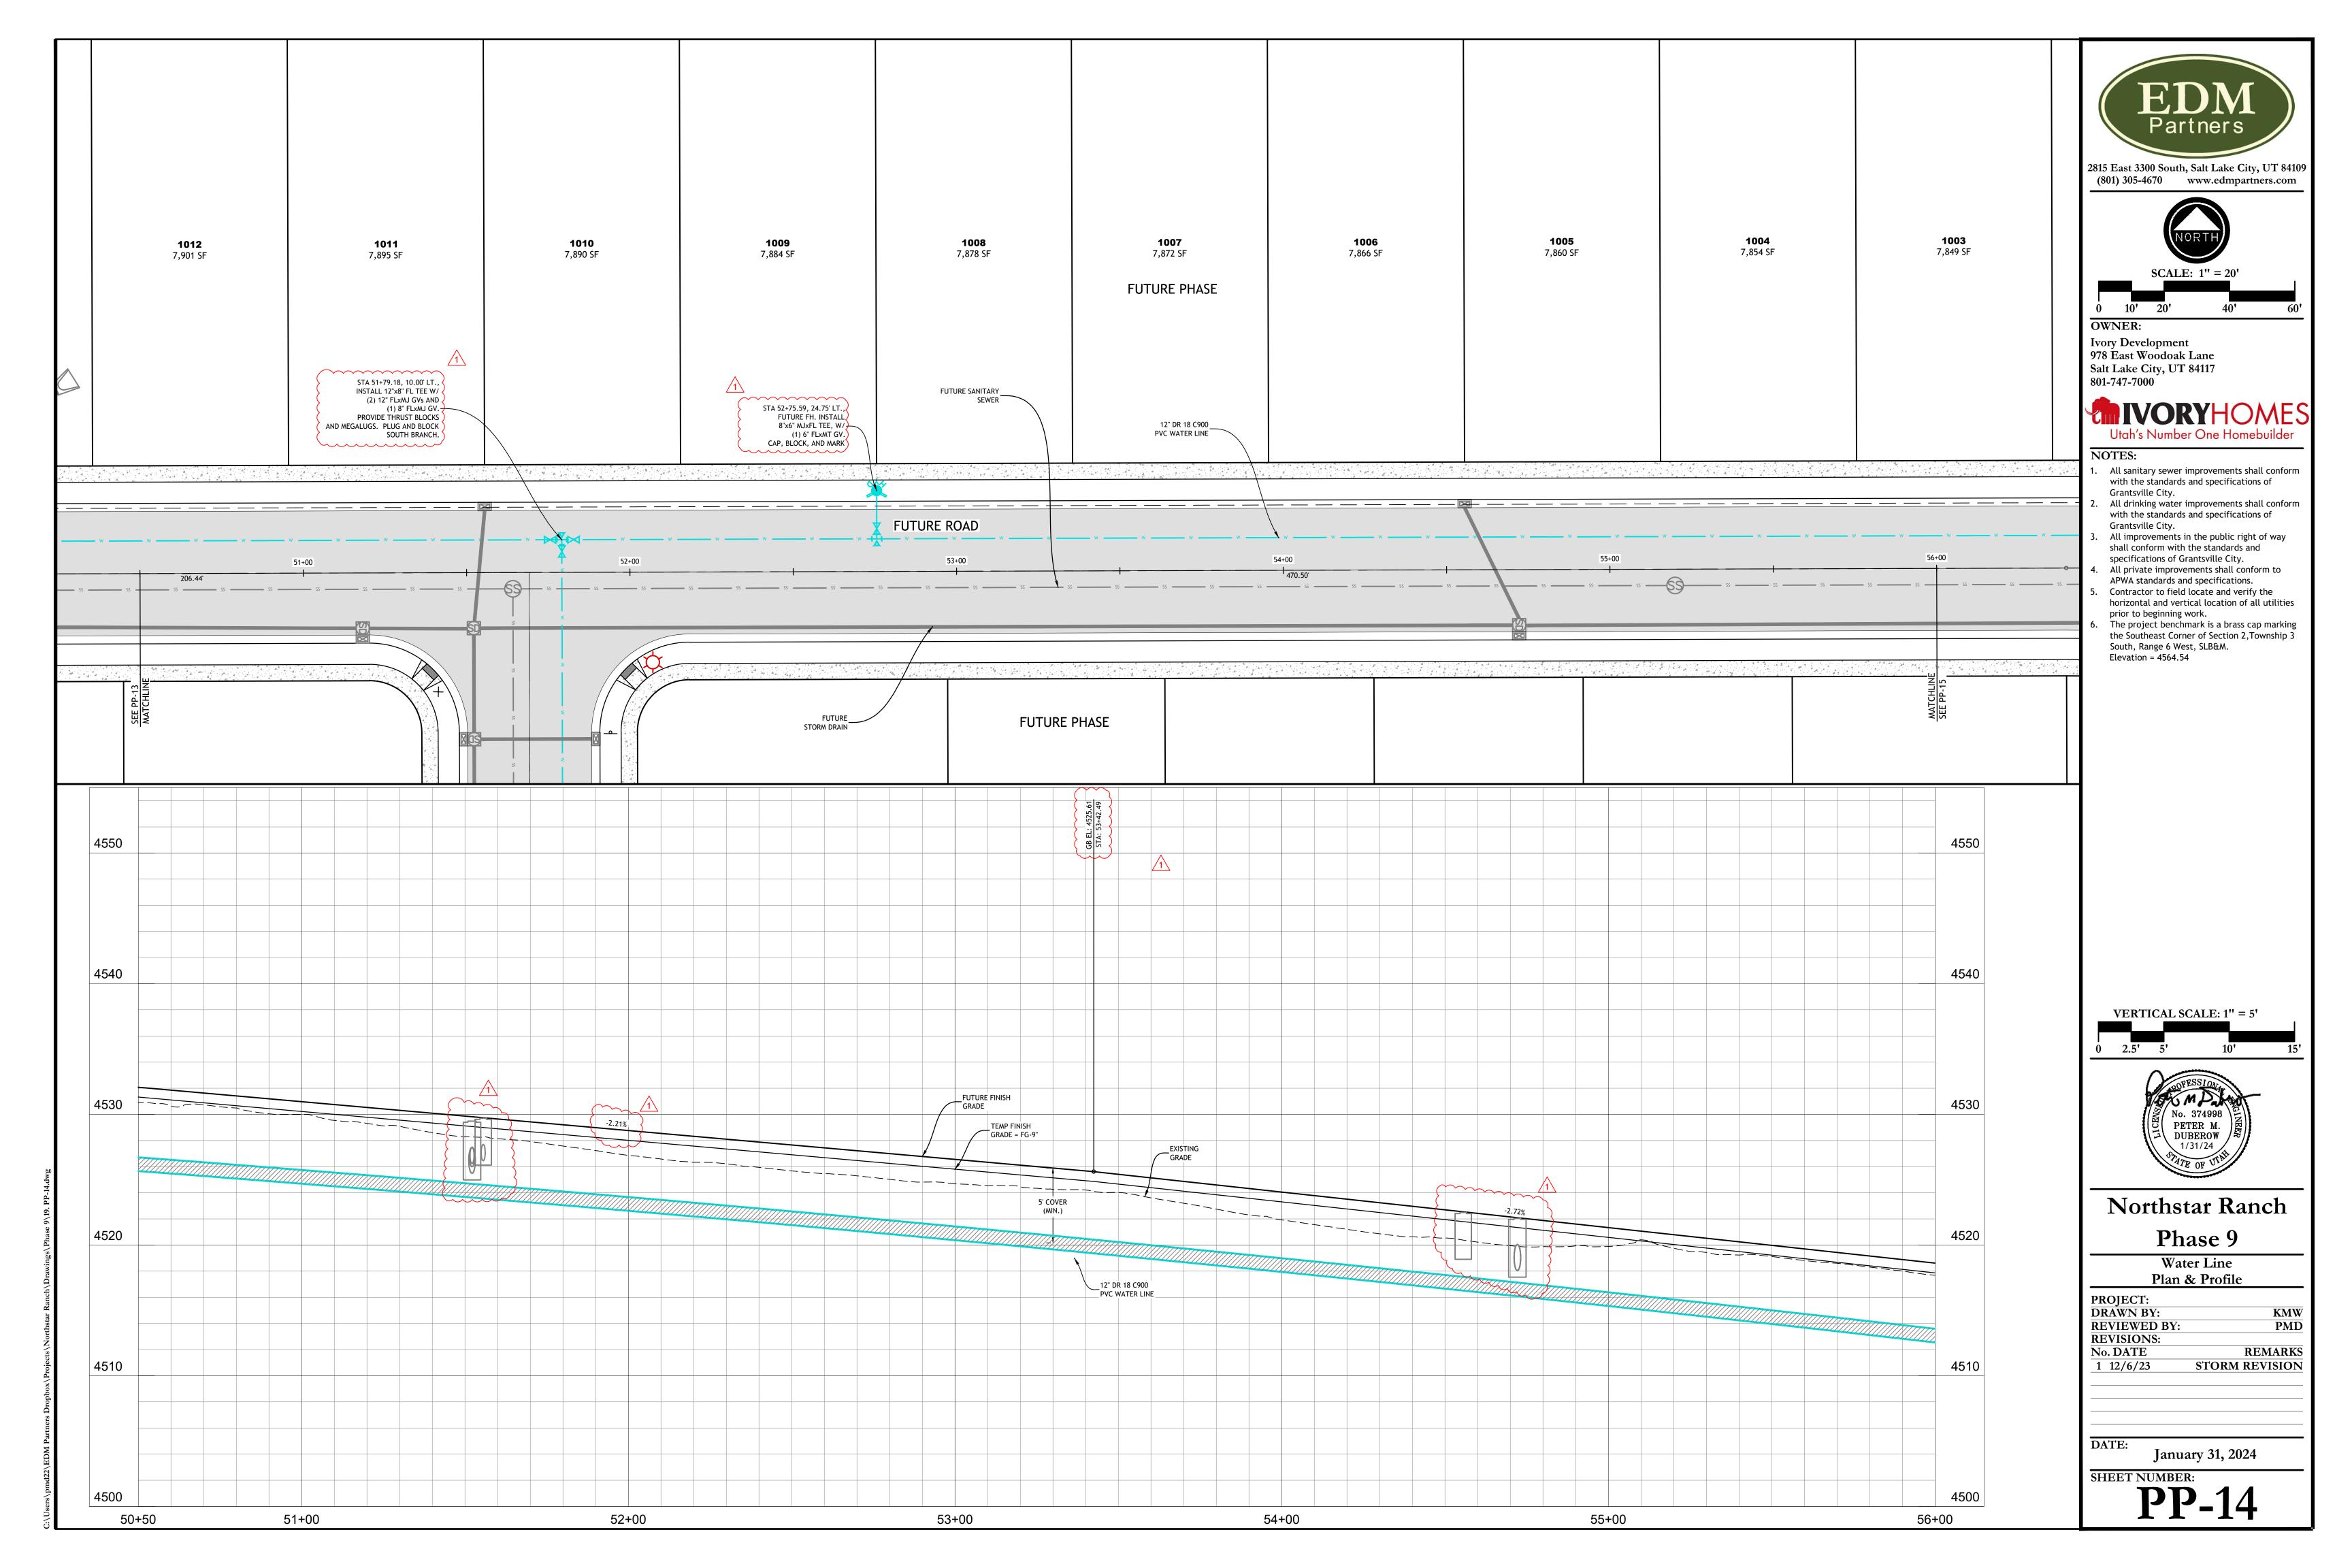

## NOTES:

- All sanitary sewer improvements shall conform with the standards and specifications of Grantsville City.
- . All drinking water improvements shall conform with the standards and specifications of Grantsville City.
- All improvements in the public right of way shall conform with the standards and specifications of Grantsville City. All private improvements shall conform to
- APWA standards and specifications. Contractor to field locate and verify the
- horizontal and vertical location of all utilities
- prior to beginning work.

  The project benchmark is a brass cap marking
- the Southeast Corner of Section 2, Township 3
  South, Range 6 West, SLB&M.
  Elevation = 4564.54

# Northstar Ranch

# Phase 9

Water Line
Plan & Profile

| KMV           |
|---------------|
| PM            |
|               |
| REMARK        |
| STORM REVISIO |
|               |

DATE:

January 31, 2024

SHEET NUMBER: