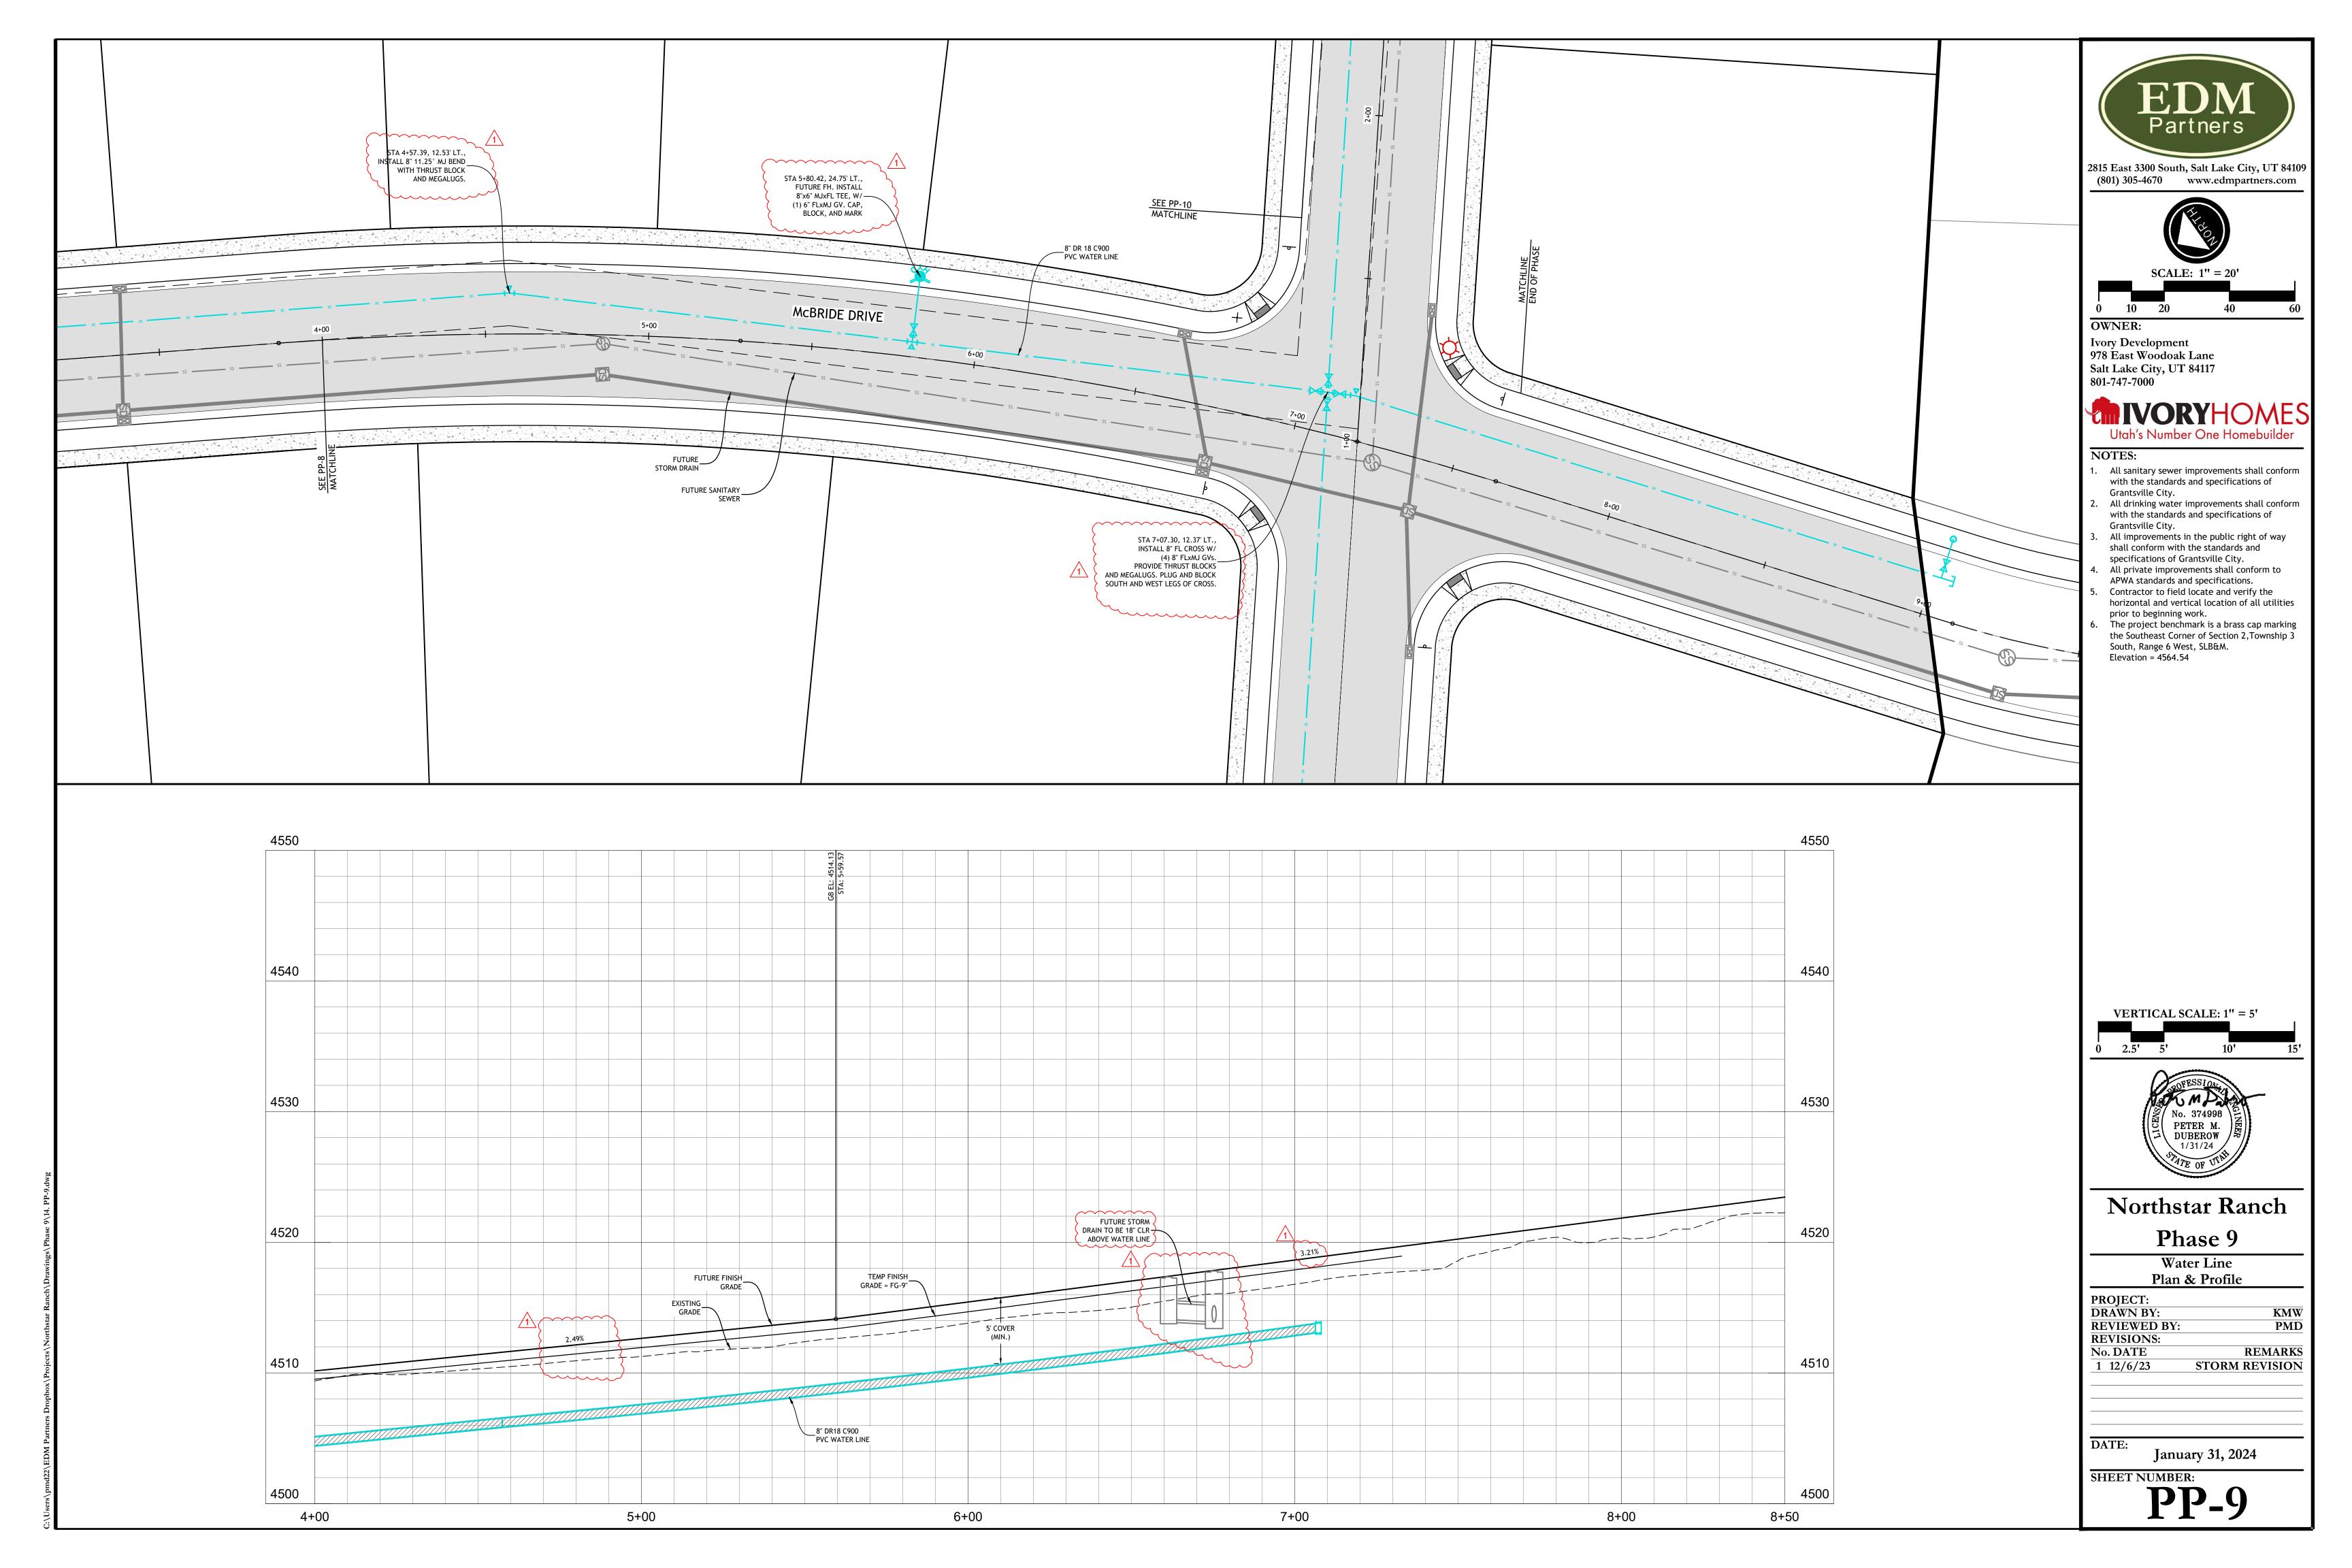

## **IVORYHOMES**

- NOTES:

  All sanitary sewer improvements shall conform with the standards and specifications of Grantsville City.

  All drinking water improvements shall conform with the standards and specifications of Grantsville City.

  All improvements in the public right of way shall conform with the standards and specifications of Grantsville City.

  All private improvements shall conform to APWA standards and specifications.

  Contractor to field locate and verify the horizontal and vertical location of all utilities prior to beginning work.

  The project benchmark is a brass cap marking the Southeast Corner of Section 2, Township 3 South, Range 6 West, SLBEM.

  Elevation = 4564.54

### Northstar Ranch Phase 9

| PROJECT:     |                |
|--------------|----------------|
| DRAWN BY:    | KMV            |
| REVIEWED BY: | PMI            |
| REVISIONS:   |                |
| No. DATE     | REMARKS        |
| 1 12/6/23    | Storm Revision |

January 31, 2024

SHEET NUMBER:

2815 East 3300 South, Salt Lake City, UT 84109 (801) 305-4670 www.edmpartners.com

## OWNER:

Ivory Development 978 East Woodoak Lane Salt Lake City, UT 84117 801-747-7000