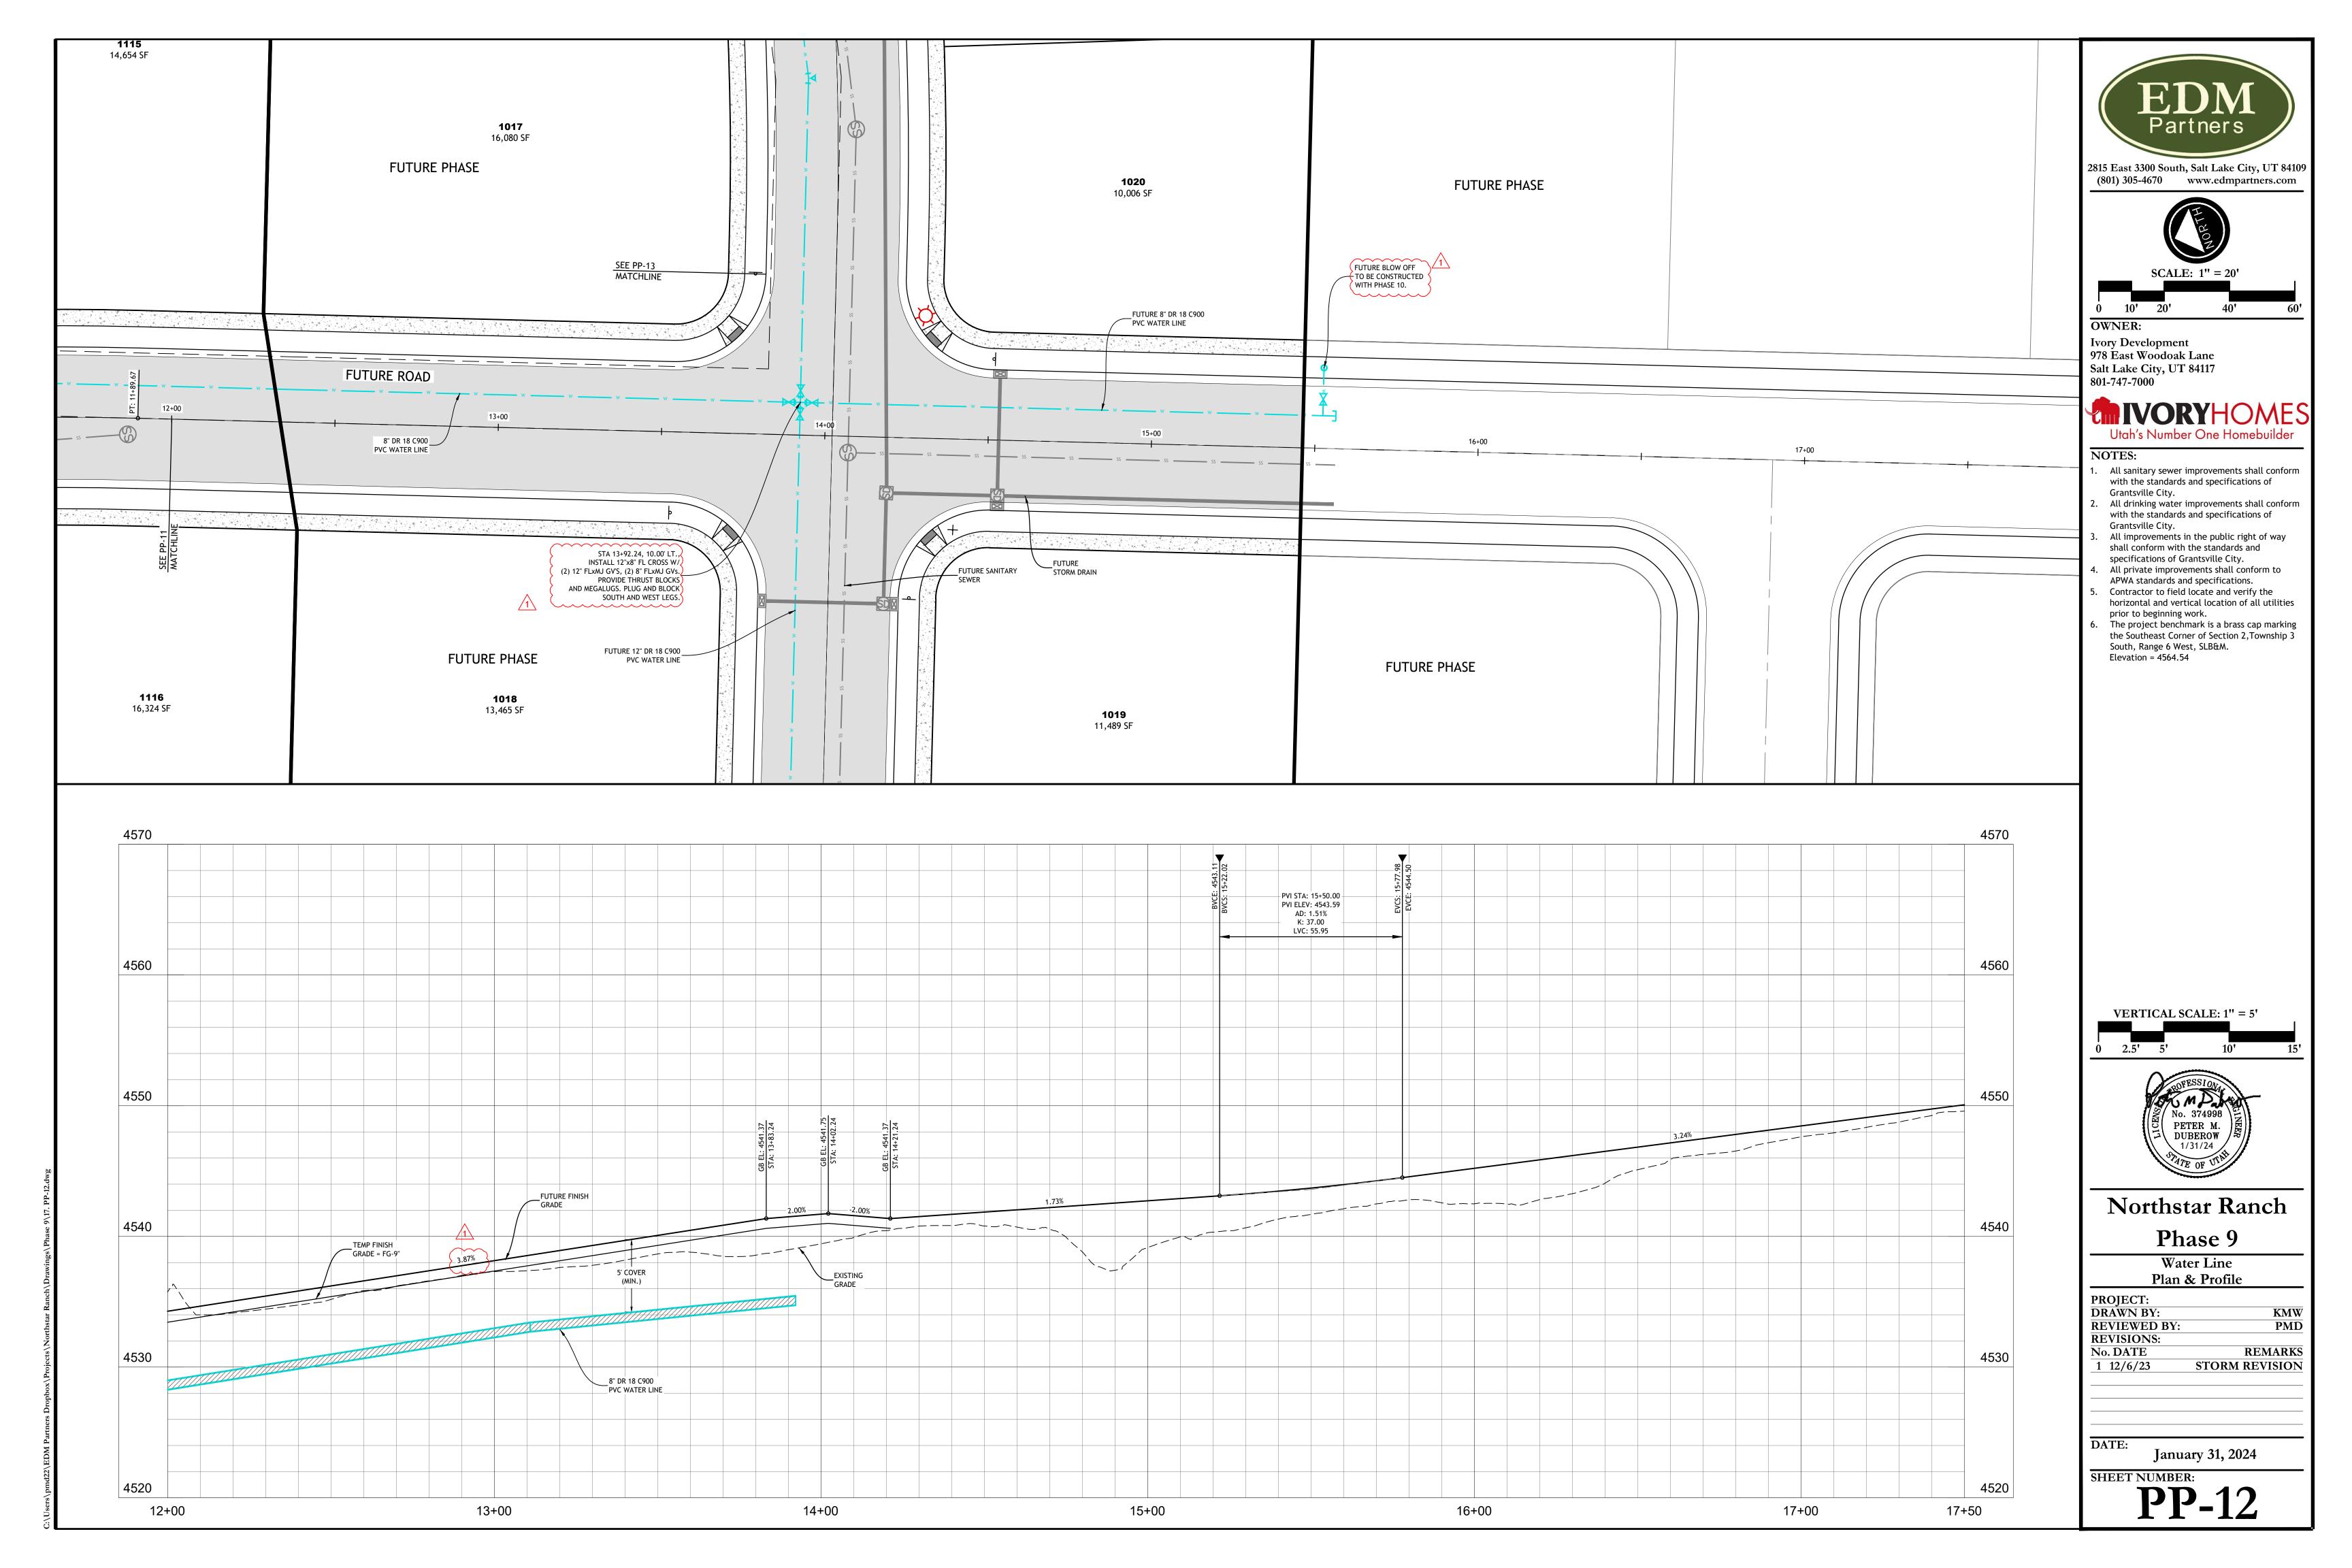

## **IVORYHOMES**

- NOTES:

  All sanitary sewer improvements shall conform with the standards and specifications of Grantsville City.

  All drinking water improvements shall conform with the standards and specifications of Grantsville City.

  All improvements in the public right of way shall conform with the standards and specifications of Grantsville City.

  All private improvements shall conform to APWA standards and specifications.

  Contractor to field locate and verify the horizontal and vertical location of all utilities prior to beginning work.

  The project benchmark is a brass cap marking the Southeast Corner of Section 2, Township 3 South, Range 6 West, SLBEM.

  Elevation = 4564.54

### Northstar Ranch Phase 9

| PROJECT:     |                |
|--------------|----------------|
| DRAWN BY:    | KMV            |
| REVIEWED BY: | PMI            |
| REVISIONS:   |                |
| No. DATE     | REMARKS        |
| 1 12/6/23    | Storm Revision |