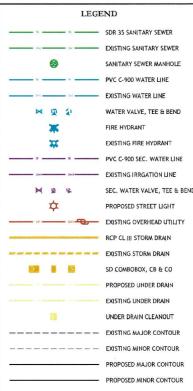

|               | •                                      |                                        |
|---------------|----------------------------------------|----------------------------------------|
|               | SHEET INDEX                            | LEGEND                                 |
| 0-1           | TITLE SHEET                            | 5 SDR 35                               |
|               | SUBDIVISION PLAT                       | (1) (1) EXISTN                         |
| 0-2           | SHEET INDEX                            | SANITA                                 |
| 0-3           | SITE ANALYSIS PLAN                     | (ri) (n) EXISTN                        |
| 0-3A          | SITE PLAN                              | ₩ ¼ ¼¹ WATER                           |
| 0-4           | UTILITY PLAN                           | FIRE H                                 |
| 0- <b>4</b> A | OFFSITE WATER PLAN                     | EXISTIN                                |
| 0-5           | GRADING & DRAINAGE PLAN                | EXISTI)                                |
| 0-5A          | OFFSITE WATER GRADING & DRAINAGE PLAN  | ₩ ¼ ¼ SEC. W                           |
| PP-1          | NORTHSTAR RANCH PARKWAY PLAN & PROFILE | <b>☆</b> PROPO                         |
| PP-2          | NORTHSTAR RANCH PARKWAY PLAN & PROFILE | EXISTI)                                |
| PP-3          | NORTHSTAR RANCH PARKWAY PLAN & PROFILE | RCP CL                                 |
| PP-4          | COYOTE RIDGE ROAD PLAN & PROFILE       | SD COV                                 |
| PP-5          | COYOTE RIDGE ROAD PLAN & PROFILE       | PROPO                                  |
| PP-6          | McBRIDE DRIVE PLAN & PROFILE           | EXISTI                                 |
| PP-7          | McBRIDE DRIVE PLAN & PROFILE           | UNDER                                  |
| PP-8          | WATER LINE PLAN & PROFILE              | EXISTI                                 |
| PP-9          | WATER LINE PLAN & PROFILE              |                                        |
| PP-10         | WATER LINE PLAN & PROFILE              | PROPO                                  |
| PP-11         | WATER LINE PLAN & PROFILE              |                                        |
| PP-12         | WATER LINE PLAN & PROFILE              | CITY COUNCIL APPROVED FOR PRE          |
| PP-13         | WATER LINE PLAN & PROFILE              | APPROVED FOR CONSTR                    |
| PP-14         | WATER LINE PLAN & PROFILE              | GRANTSVILLE CITY PUBLIC WORKS DIRECTOR |
| PP-15         | WATER LINE PLAN & PROFILE              | 228                                    |
| PP-16         | STORM DRAIN CULVERT PLAN & PROFILE     | GRANTSVILLE CITY ENGINEER DESIGNEE     |
| DT-1          | DETAILS                                |                                        |