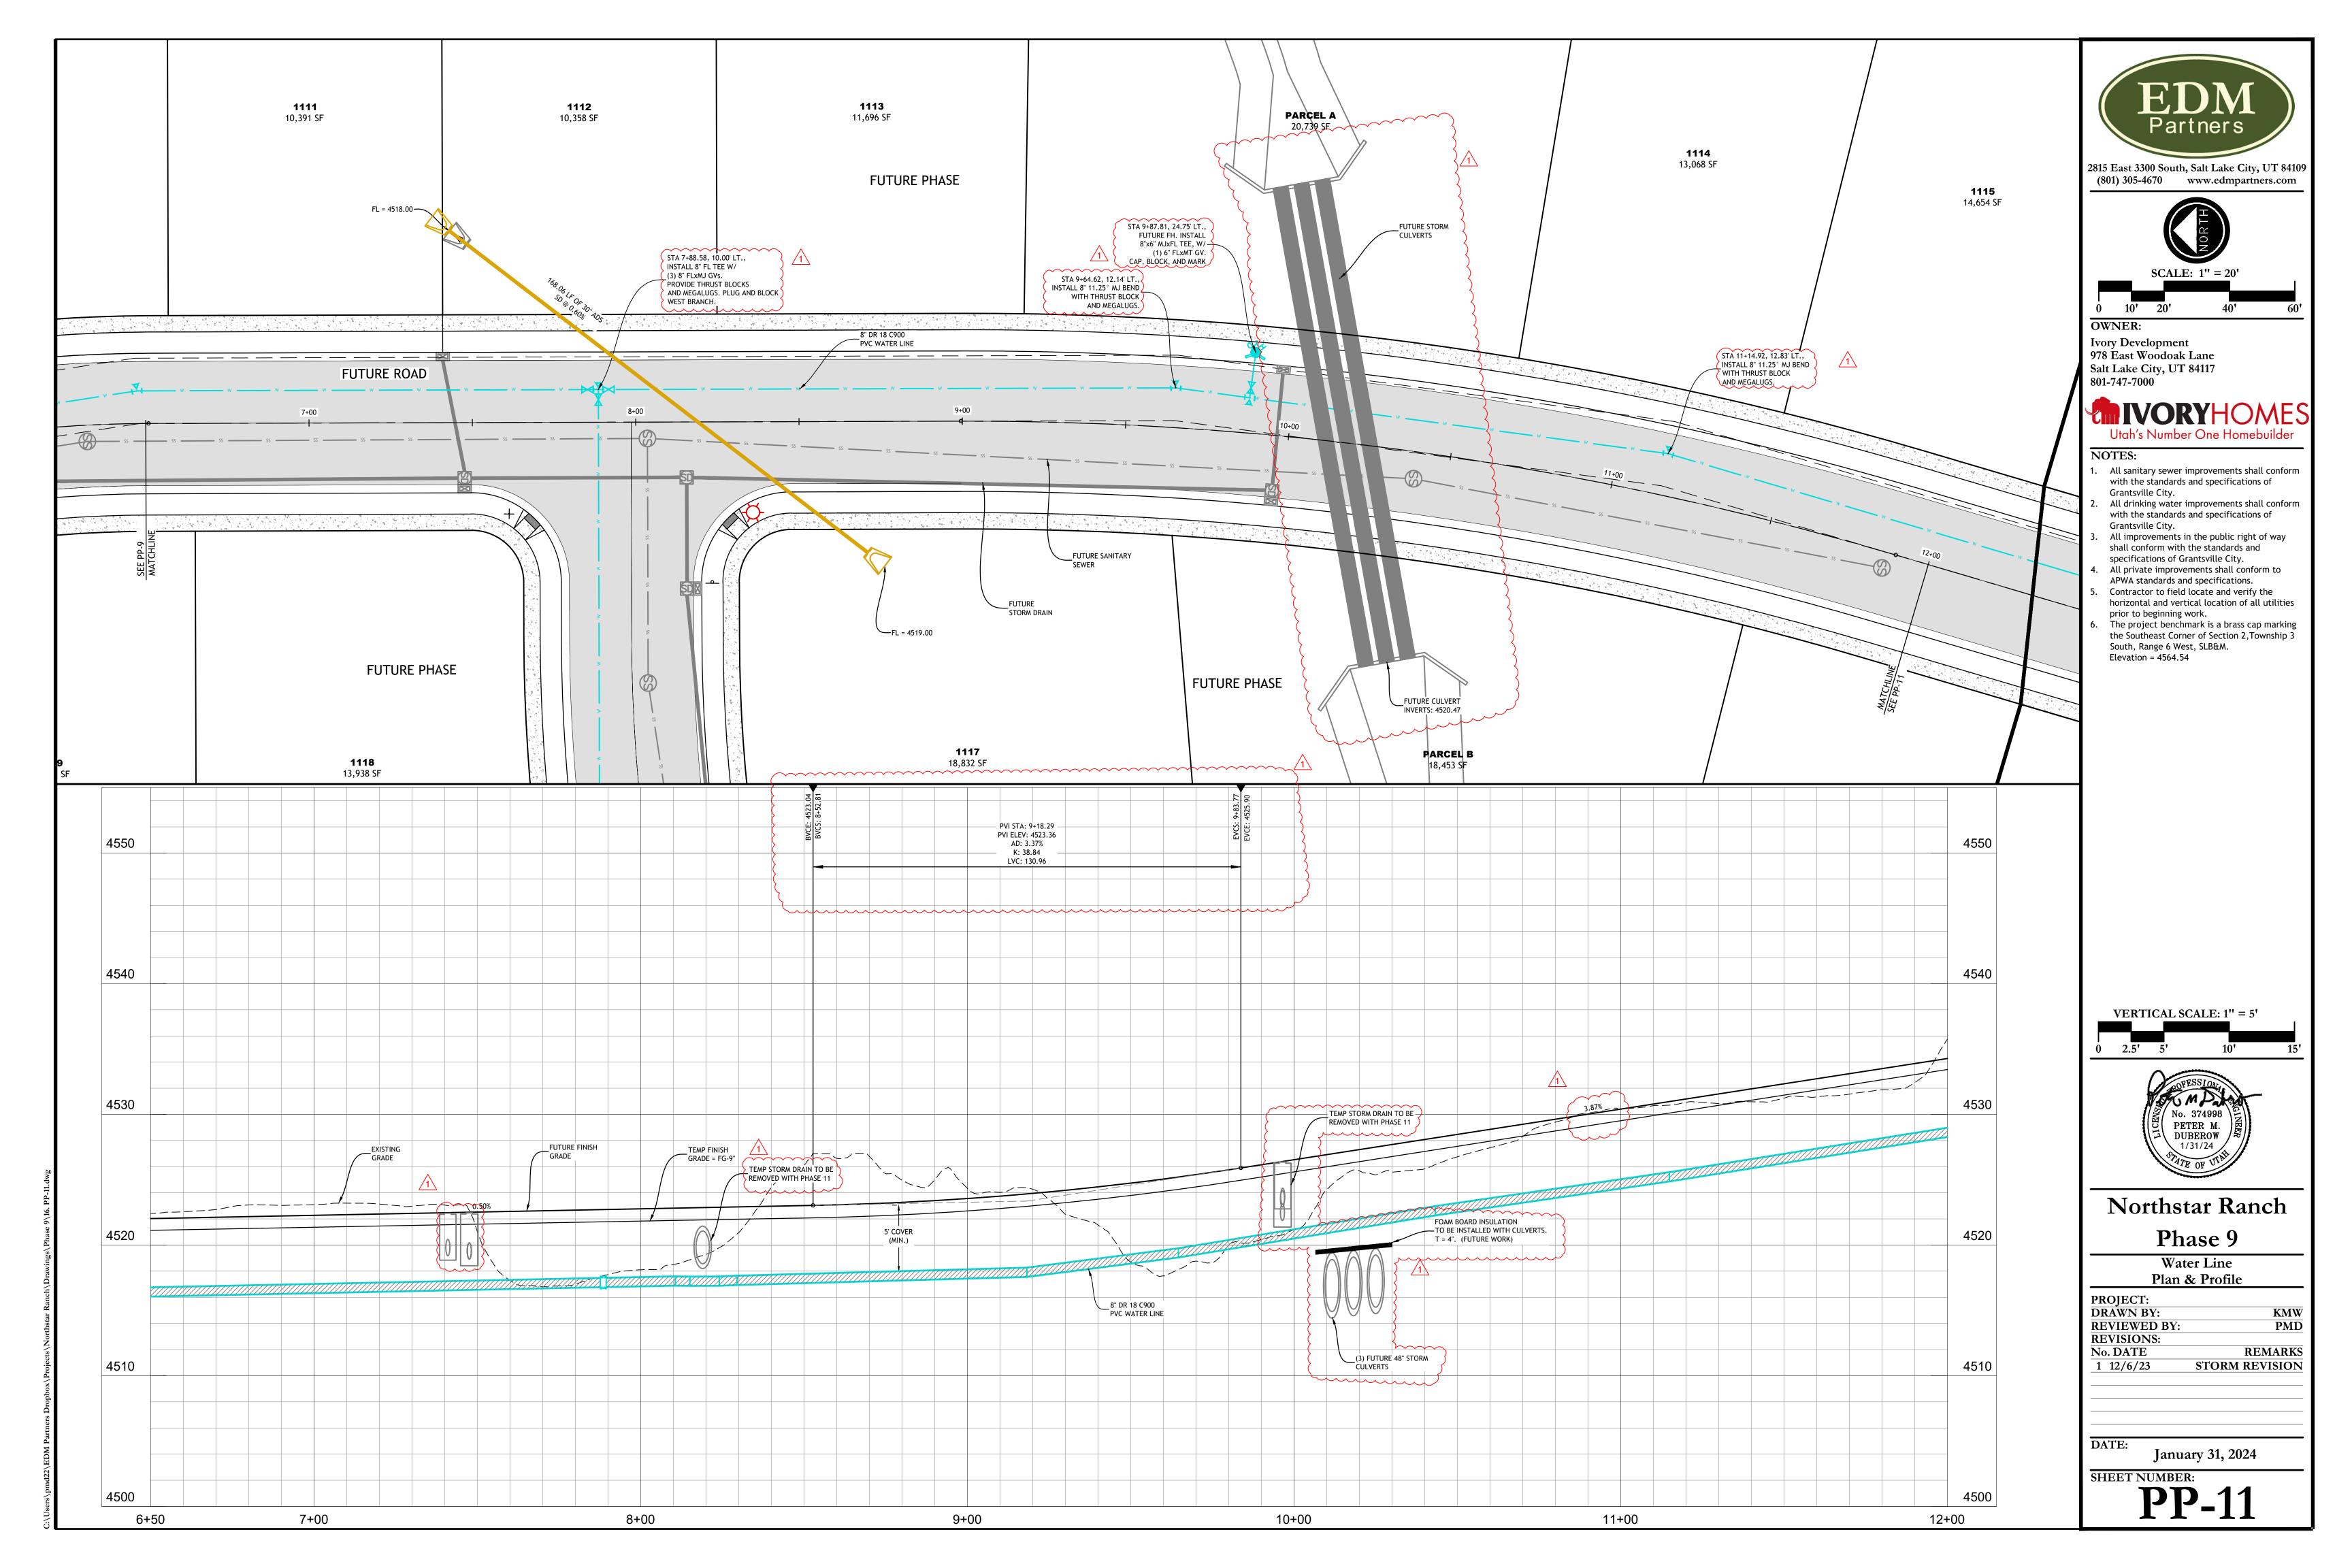

## NOTES:

- All sanitary sewer improvements shall conform with the standards and specifications of Grantsville City.
- . All drinking water improvements shall conform with the standards and specifications of Grantsville City.
- All improvements in the public right of way shall conform with the standards and specifications of Grantsville City. All private improvements shall conform to
- APWA standards and specifications. Contractor to field locate and verify the
- horizontal and vertical location of all utilities
- prior to beginning work.

  The project benchmark is a brass cap marking
- the Southeast Corner of Section 2, Township 3
  South, Range 6 West, SLB&M.
  Elevation = 4564.54

# Northstar Ranch

# Phase 9

Water Line
Plan & Profile

| KMV           |
|---------------|
| PM            |
|               |
| REMARK        |
| STORM REVISIO |
|               |

DATE:

January 31, 2024

SHEET NUMBER: