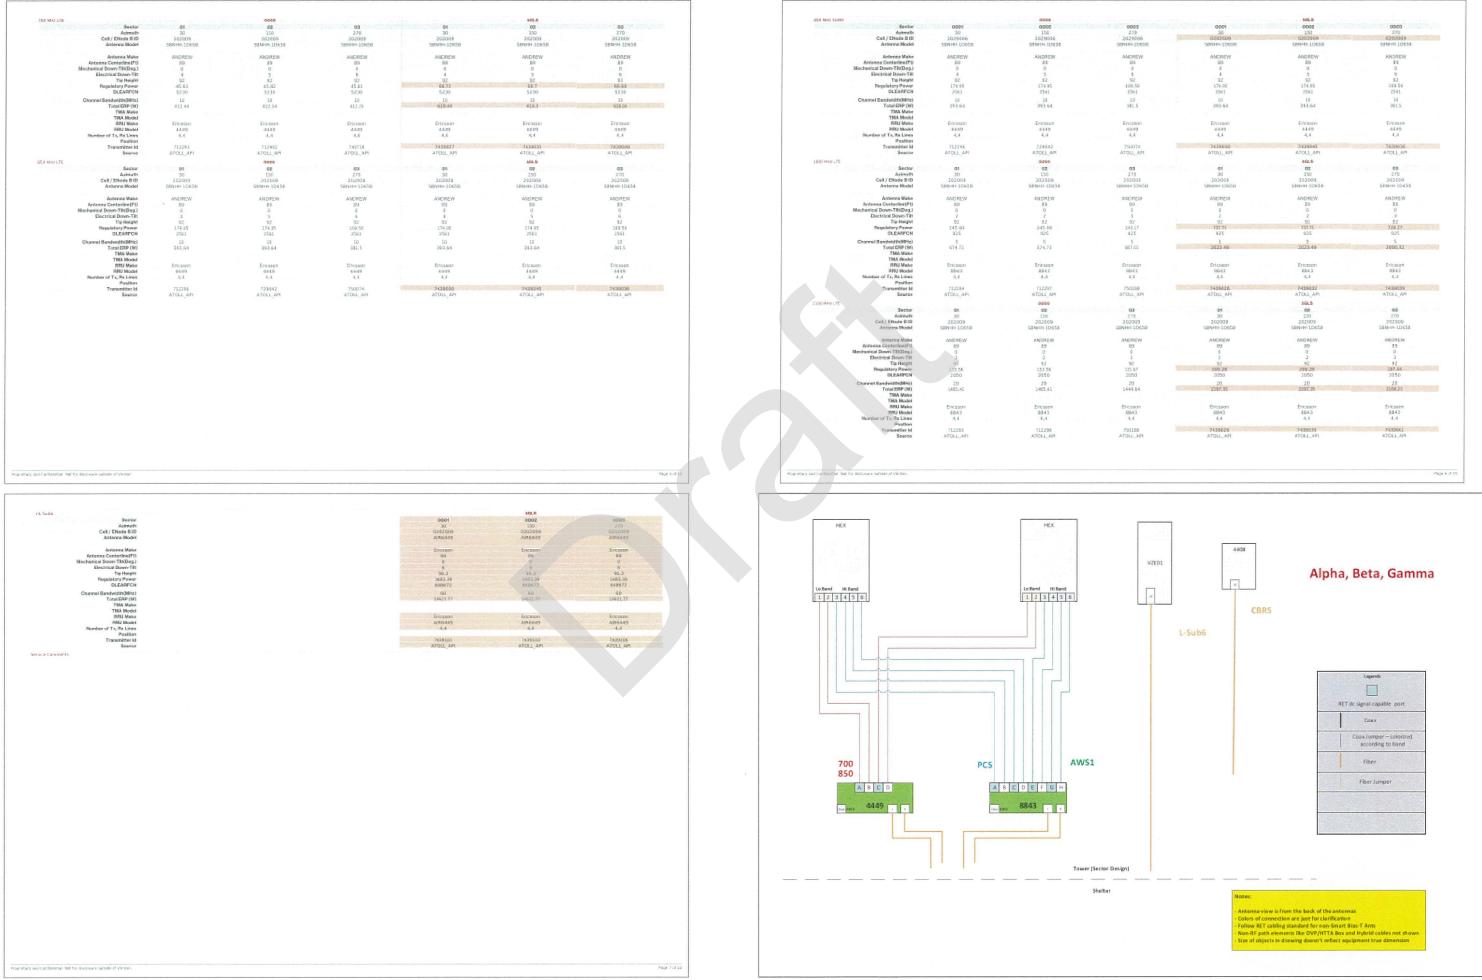

| Jkaj                  |
| 35750                  | 33839                        | 55090                 |
| 10                     | 10                           | 18                    |
| 38.44                  | 38.44                        | 38.44                 |
|                        |                              |                       |
| Ericsson               | Ericason                     | Ericosan              |
| 3458 B48 DC            | 4408 548 DC                  | 4408 548 DC           |
| 4.4                    | 4.4                          | 4.4                   |
| Latitudes.             | 10020000                     | 10036644              |
| 12576566<br>ATOLL API  | 10576558<br>ATCLL AP1        | 10576549<br>ATOLL APS |

Page 2 of 15



| 0005