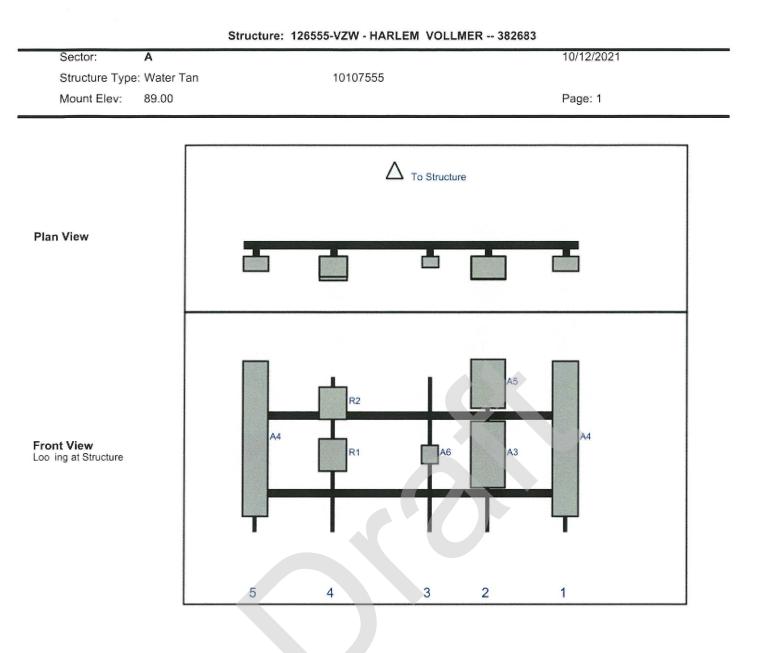

h and has noted the differences below and provided photo documentation of any alterations.

## **Special Instruction Confirmation:**

□ The contractor has read and acknowledges the above special instructions.

## **Certifying Individual:**

| Company:                                     |  |  | <br> |
|----------------------------------------------|--|--|------|
| Employee Name:                               |  |  |      |
| Company:<br>Employee Name:<br>Contact Phone: |  |  |      |
| Email:                                       |  |  |      |
| Date:                                        |  |  |      |
|                                              |  |  |      |
|                                              |  |  |      |
|                                              |  |  |      |



|     |                       | Height | Width | H Dist | Pipe | Pipe  | Ant   | C. Ant | Ant   |          |            |
|-----|-----------------------|--------|-------|--------|------|-------|-------|--------|-------|----------|------------|
| Ref | Model                 | (in)   | (in)  | Frm L. |      | Pos V | Pos   | Frm T. | H Off | Status   | Validation |
| A4  | SBNHH-1D65B           | 72.6   | 11.9  | 150    | 1    | а     | Front | 28.68  | 0     | Retained | 10/12/2021 |
| A3  | AIR 6449              | 30.8   | 16.1  | 114    | 2    | а     | Front | 36     | 0     | Added    |            |
| A5  | RC3DC-3315-PF-48      | 23     | 15.7  | 114    | 2    | а     | Front | 3      | 0     | Retained | 10/12/2021 |
| A6  | 4408 w/ KRE 105 281/1 | 8.4    | 7.9   | 87     | 3    | а