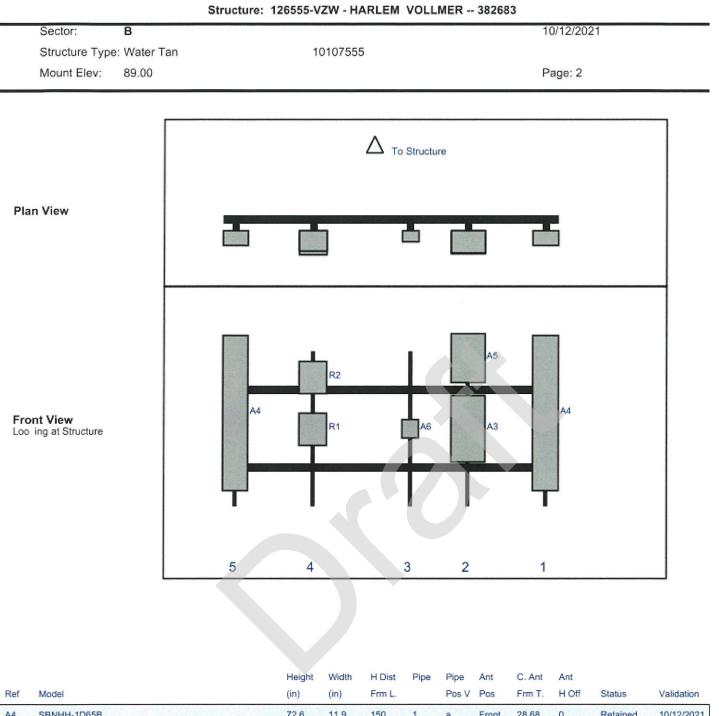

| 2    | а     | Front | 36     | 0     | Added    |            |
| A5  | RC3DC-3315-PF-48      | 23     | 15.7  | 114    | 2    | а     | Front | 3      | 0     | Retained | 10/12/2021 |
| A6  | 4408 w/ KRE 105 281/1 | 8.4    | 7.9   | 87     | 3    | а     | Front | 36     | 0     | Added    |            |
| R1  | 8843                  | 15     | 13.2  | 42     | 4    | а     | Front | 36.06  | 0     | Retained | 10/12/2021 |
| R2  | 4449                  | 15     | 13.2  | 42     | 4    | а     | Front | 12.06  | 0     | Retained | 10/12/2021 |
| A4  | SBNHH-1D65B           | 72.6   | 11.9  | 6      | 5    | а     | Front | 28.68  | 0     | Retained | 10/12/2021 |
| A4  | SBNHH-1D65B           | 72.6   | 11.9  | 6      | 5    | а     | Front | 28.68  | 0     |          | Retained   |



| Ref | Model                 | (in) | (in) | Frm L. |   | Pos V | Pos   | Frm T. | H Off | Status   | Validation |
|-----|-----------------------|------|------|--------|---|-------|-------|--------|-------|----------|------------|
| A4  | SBNHH-1D65B           | 72.6 | 11.9 | 150    | 1 | a     | Front | 28.68  | 0     | Retained | 10/12/2021 |
| A3  | AIR 6449              | 30.8 | 16,1 | 114    | 2 | a     | Front | 36     | 0     | Added    |            |
| A5  | RC3DC-3315-PF-48      | 23   | 15.7 | 114    | 2 | а     | Front | 3      | 0     | Retained | 10/12/2021 |
| A6  | 4408 w/ KRE 105 281/1 | 8.4  | 7.9  | 87     | 3 | а     | Front | 36     | 0     | Added    |            |
| R1  | 8843                  | 15   | 13.2 | 42     | 4 | а     | Front | 36.06  | 0     | Retained |