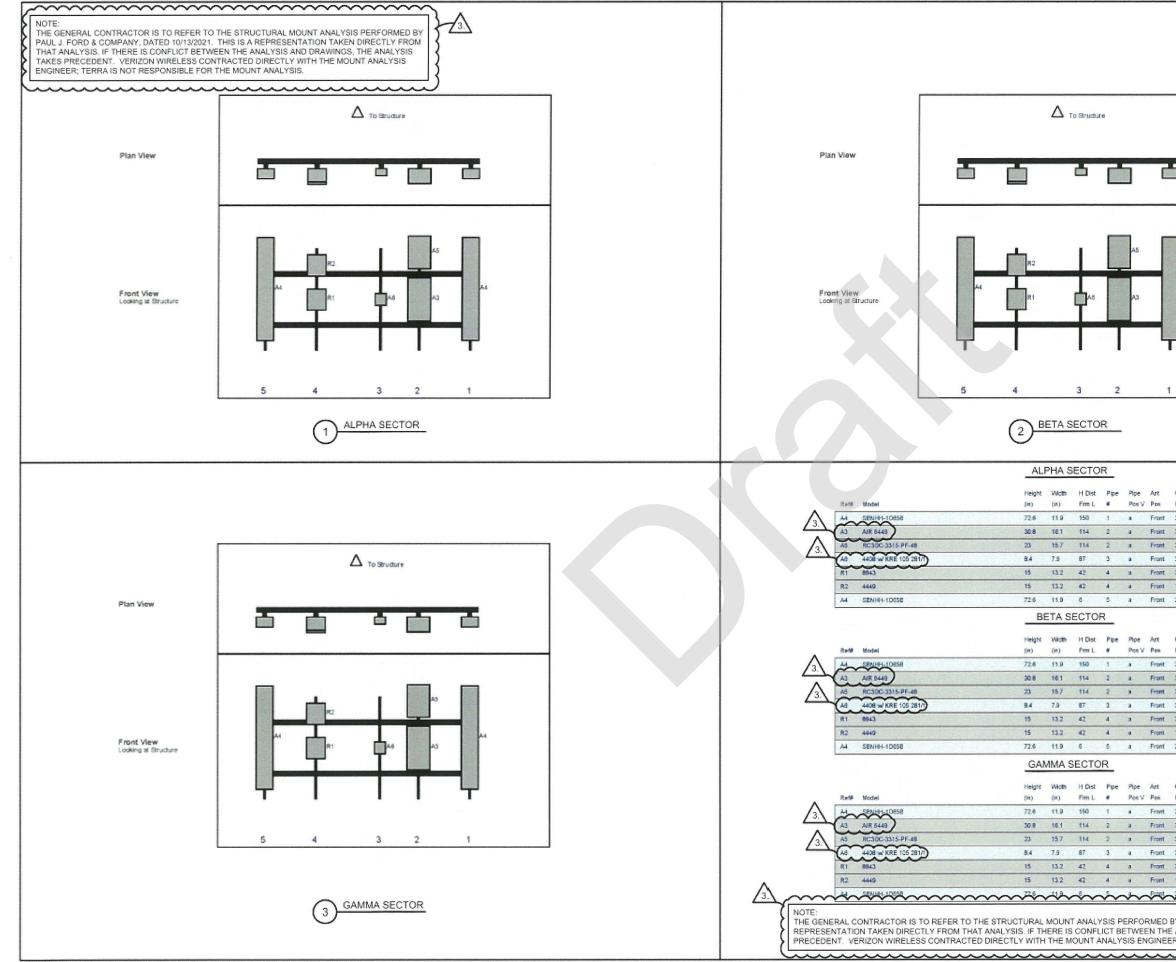

|           | ļ           |                   | SI                    | TE                                                |                                               | 1                   |           |  |
|                                                                              |           |             | SHE               | ETM                   | UM                                                | BER                                           |                     |           |  |
|                                                                              |           | 4           | R                 |                       | 1                                                 | <b>-</b>                                      | •                   | 1         |  |











|                                                                                                                                                               |                                                                                  |           |             |                  |                       | TOWER 2. SUITE 400                              | ROLLING MEADOWS, IL 60008<br>PHONE: (847) 619-5397            | FAX: (847) 706-7415     |           |
|---------------------------------------------------------------------------------------------------------------------------------------------------------------|----------------------------------------------------------------------------------|-----------|-------------|------------------|-----------------------|-------------------