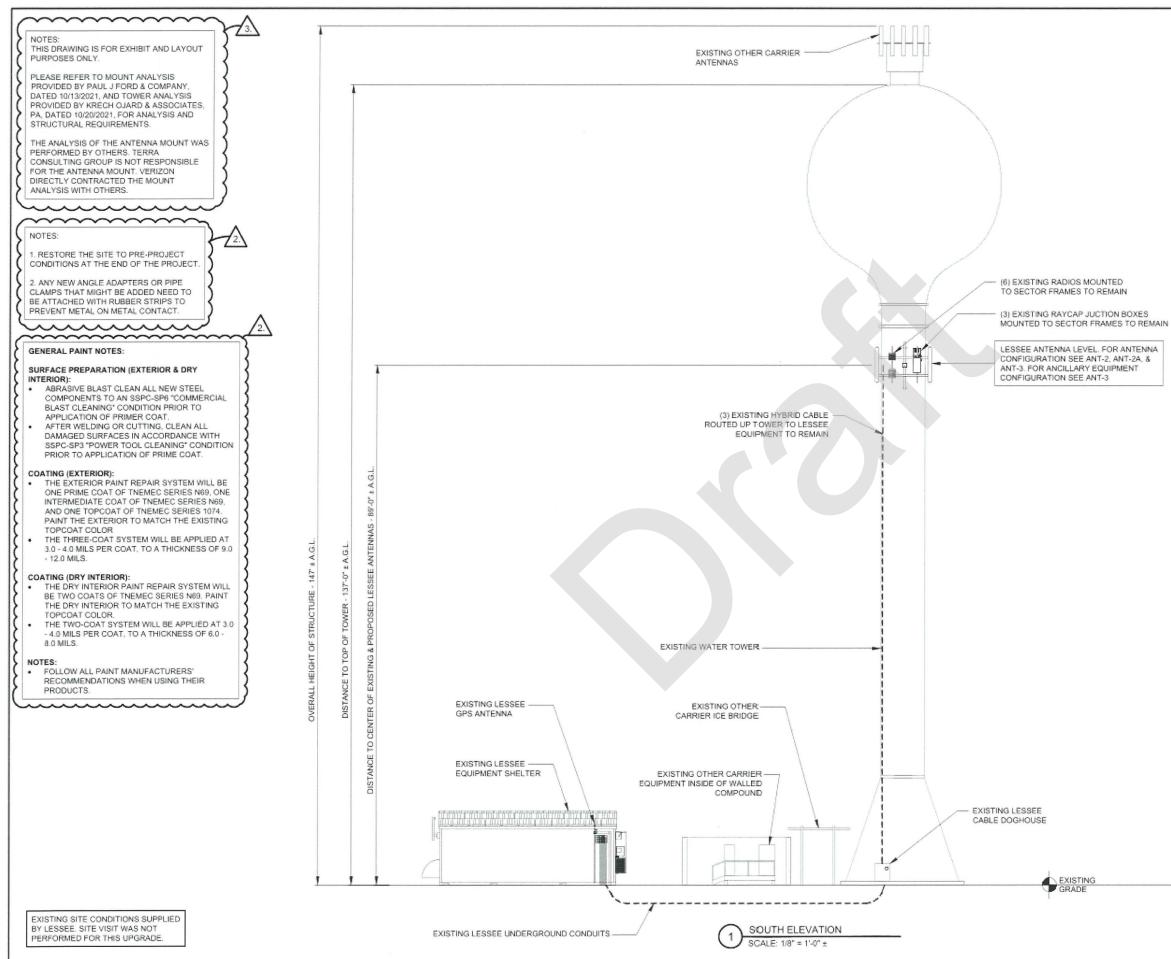

### Village Administration Building Village Board Room 432 W. Nebraska Street, Frankfort, IL

- 1. Call to Order & Roll Call
- 2. Pledge of Allegiance
- 3. Unanimous Consent Agenda All items on the Consent Agenda are considered to be routine in nature and will be enacted in one motion. There will be no separate discussion of these items unless a board member so requests, in which event, the item will be removed from the Consent Agenda and will be considered separately. Motion: Motion to approve the Consent Agenda as presented. A. Approval of Minutes 1. Regular Meeting (February 5, 2024) B. Approval of Bills C. Committee of the Whole Report 1. Demolition & Site Clearance of 2 Smith Street: Bid Award - Resolution 2. Pfeiffer Road Standpipe Painting: Engineering Services Agreement – Resolution 3. Verizon Lease Agreement: 20254 S. Graceland Lane – Resolution D. Plan Commission Report Summary 1. Zoning Ordinance Text Amendment: Accessory Structures - Ordinance (Waive 1<sup>st</sup> and 2<sup>nd</sup> Readings)
  - E. Northern Illinois Gas Company Franchise Agreement Ordinance (Waive 1<sup>st</sup> and 2<sup>nd</sup> Readings)
- 4. Mayor's Report
- 5. Board Comments
- 6. Other Business
- 7. Public Comments
- 8. Adjournment