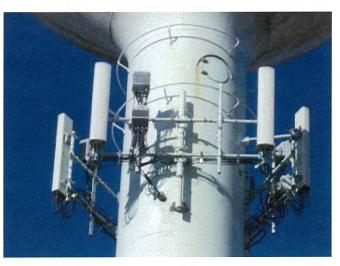

|                       |                                                 | 11                                                 | 0/108-              | AI   |   |
|           | NECT        | #:               |                       |                                                 |                                                    |                     | 4-99 | - |
|           |             |                  | HEET<br>DET           |                                                 |                                                    |                     |      |   |
|           | 4           |                  |                       |                                                 | BER                                                |                     | 4    | • |









ALPHA SECTOR ANTENNAS

BETA SECTOR ANTENNAS

GAMMA SECTOR ANTENNAS

|           |             |                  |                       | TOWER 2, SUITE 400                              | ROLLING MEADOWS, IL 60008<br>PHOME- (847) 810 8307 | FAX: (847) 706-7415 |      |   |  |  |  |
|-----------|-------------|------------------|-----------------------|-------------------------------------------------|----------------------------------------------------|---------------------|------|---|--|--|--|
|           |             |                  |                       |                                                 |                                                    |                     |      |   |  |  |  |
|           | ВΥ          | NU<br>N          | RA                    | HL