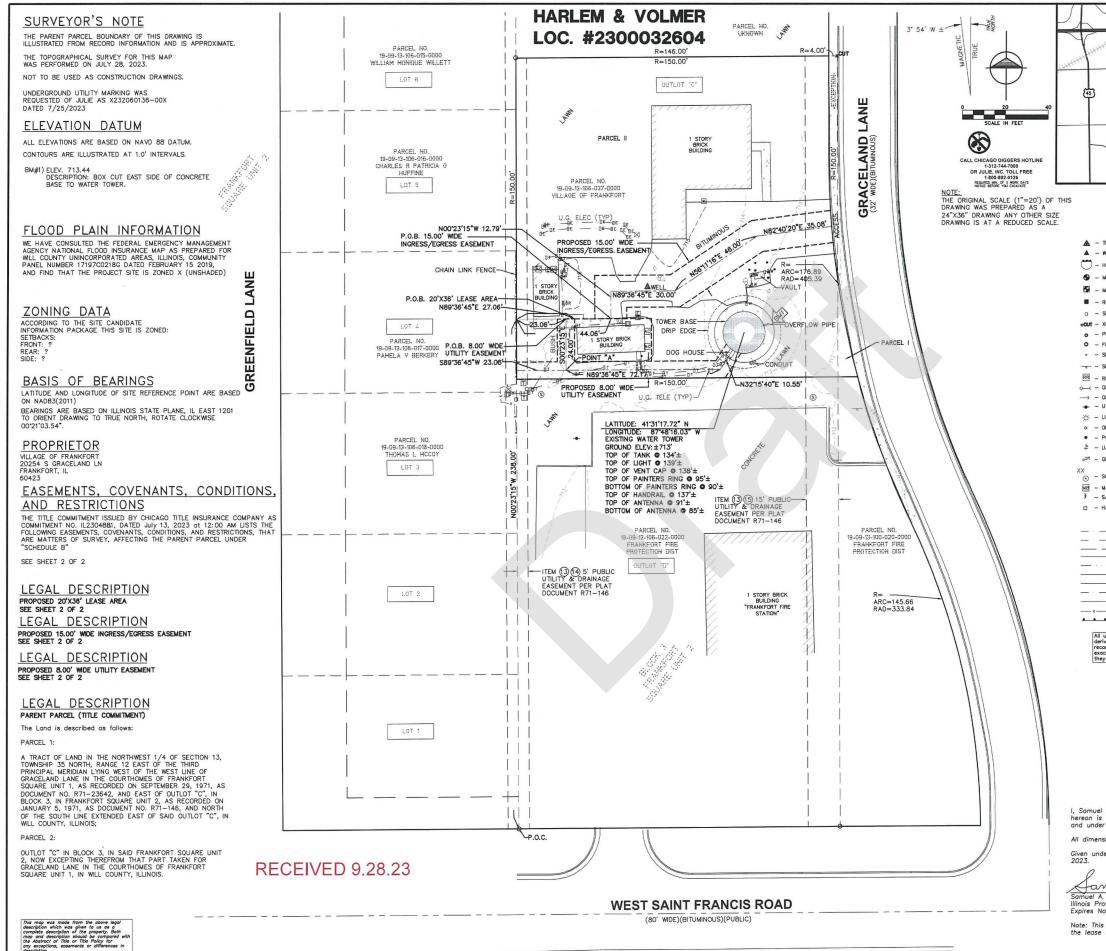

- A. Approval of Minutes
  - 1. Regular Meeting (January 16, 2024)
- B. Approval of Bills \$1,790,744.55
- C. Plan Commission Report Summary
  - 1. Olde Frankfort Mall Development 15 Ash Street
    - a. Special Use Permit for Planned Unit Development Ordinance (Waive 1<sup>st</sup> and 2<sup>nd</sup> Readings)
      Accept the Plan Commission recommendation, waive the First and Second Readings, and pass AN ORDINANCE (NO. 3431) GRANTING A SPECIAL USE PERMIT FOR A PLANNED UNIT DEVELOPMENT (PUD) TO CERTAIN PROPERTY LOCATED WITHIN THE LIMITS OF THE VILLAGE OF FRANKFORT, WILL AND COOK COUNTIES, ILLINOIS (OLDE FRANKFORT MALL – PIN: 19-09-28-208-003-0000), located at 15-21 Ash Street, 20 S. White Street, and 22 S. White