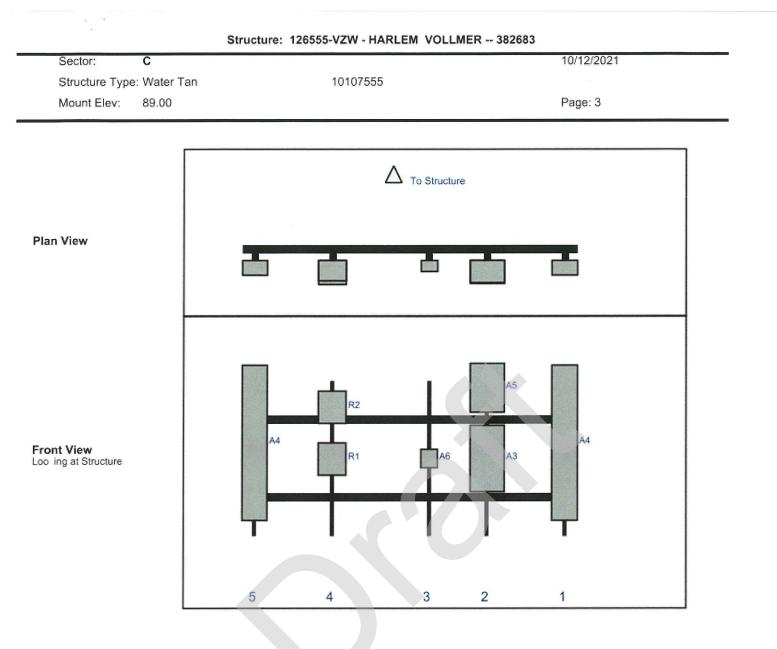

| Retained | 10/12/2021 |
| A3  | AIR 6449              | 30.8 | 16,1 | 114    | 2 | a     | Front | 36     | 0     | Added    |            |
| A5  | RC3DC-3315-PF-48      | 23   | 15.7 | 114    | 2 | а     | Front | 3      | 0     | Retained | 10/12/2021 |
| A6  | 4408 w/ KRE 105 281/1 | 8.4  | 7.9  | 87     | 3 | а     | Front | 36     | 0     | Added    |            |
| R1  | 8843                  | 15   | 13.2 | 42     | 4 | а     | Front | 36.06  | 0     | Retained | 10/12/2021 |
| R2  | 4449                  | 15   | 13.2 | 42     | 4 | а     | Front | 12.06  | 0     | Retained | 10/12/2021 |
| A4  | SBNHH-1D65B           | 72.6 | 11.9 | 6      | 5 | а     | Front | 28.68  | 0     | Retained | 10/12/2021 |

Copyright 2019 by Tower Engineering Solutions, LLC. All Rights Reserved



|     |                       | · · · · · · · · · · · · · · · · · · · |       |        |      |       |       |        |       |          |            |
|-----|-----------------------|---------------------------------------|-------|--------|------|-------|-------|--------|-------|----------|------------|
|     |                       | Height                                | Width | H Dist | Pipe | Pipe  | Ant   | C. Ant | Ant   |          |            |
| Ref | Model                 | (in)                                  | (in)  | Frm L. |      | Pos V | Pos   | Frm T. | H Off | Status   | Validation |
| A4  | SBNHH-1D65B           | 72.6                                  | 11.9  | 150    | 1    | а     | Front | 28.68  | 0     | Retained | 10/12/2021 |
| A3  | AIR 6449              | 3