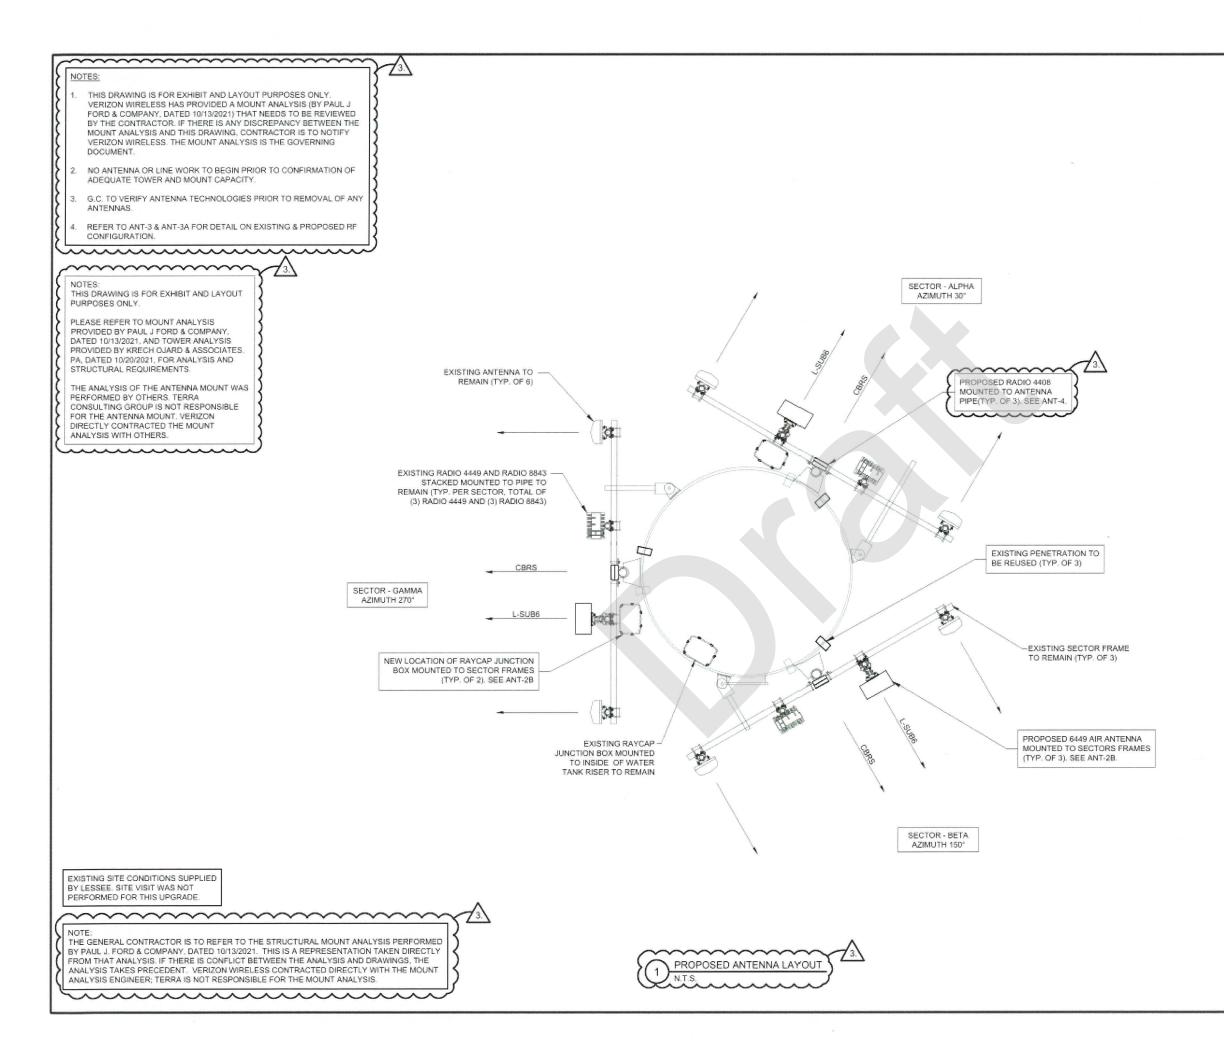

|           | ļ           |                   | SI                    | TE                                                |                                               | 1                   |           |  |
|                                                                              |           |             | SHE               | ETM                   | UM                                                | BER                                           |                     |           |  |
|                                                                              |           | 4           | R                 |                       | 1                                                 | <b>-</b>                                      | •                   | 1         |  |











|                                                                                                                                                               |                                                                                  |           |             |                  |                       | TOWER 2. SUITE 400                              | ROLLING MEADOWS, IL 60008<br>PHONE: (847) 619-5397            | FAX: (847) 706-7415     |           |
|---------------------------------------------------------------------------------------------------------------------------------------------------------------|----------------------------------------------------------------------------------|-----------|-------------|------------------|-----------------------|---------------