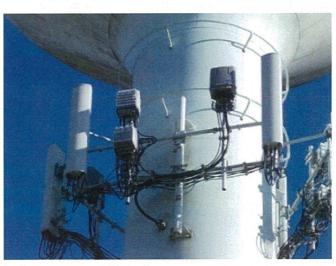

|                       |                                                 | 11                                                 | 0/108-              | AI   |   |
|           | NECT        | #:               |                       |                                                 |                                                    |                     | 4-99 | - |
|           |             |                  | HEET<br>DET           |                                                 |                                                    |                     |      |   |
|           | 4           |                  |                       |                                                 | BER                                                |                     | 4    | • |









ALPHA SECTOR ANTENNAS

BETA SECTOR ANTENNAS

GAMMA SECTOR ANTENNAS

|           |             |                  |                       | TOWER 2, SUITE 400                              | ROLLING MEADOWS, IL 60008<br>PHOME- (847) 810 8307 | FAX: (847) 706-7415 |      |   |  |  |  |
|-----------|-------------|------------------|-----------------------|-------------------------------------------------|----------------------------------------------------|---------------------|------|---|--|--|--|
|           |             |                  |                       |                                                 |                                                    |                     |      |   |  |  |  |
|           | ВΥ          | NU<br>N          | RA                    | HL