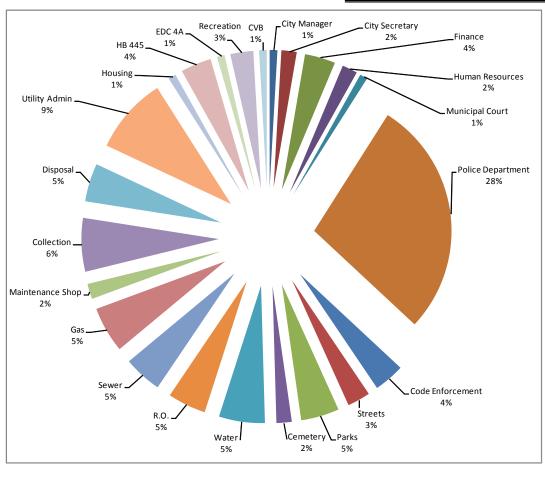

| 6          | \$221,450       |
| R.O.          | 5          | \$186,650       |
| Sewer         | 5          | \$155,680       |
| Gas           | 6          | \$219,870       |
| Collection    | 7          | \$256,360       |
| Disposal      | 5          | \$157,270       |
| Utility Admin | 10         | \$323,110       |
| Total         | 44         | \$1,520,390     |

#### Other Funds

| Department | Head Count | Budgeted Salary |
|------------|------------|-----------------|
| Housing    | 1          | \$23,750        |
| HB 445     | 4          | \$116,100       |
| EDC 4A     | 1          | \$86,160        |
| Recreation | 3          | \$154,110       |
| CVB        | 1          | \$40,260        |
| Total      | 10         | \$420,380       |

Grand Total 114 \$4,268,340