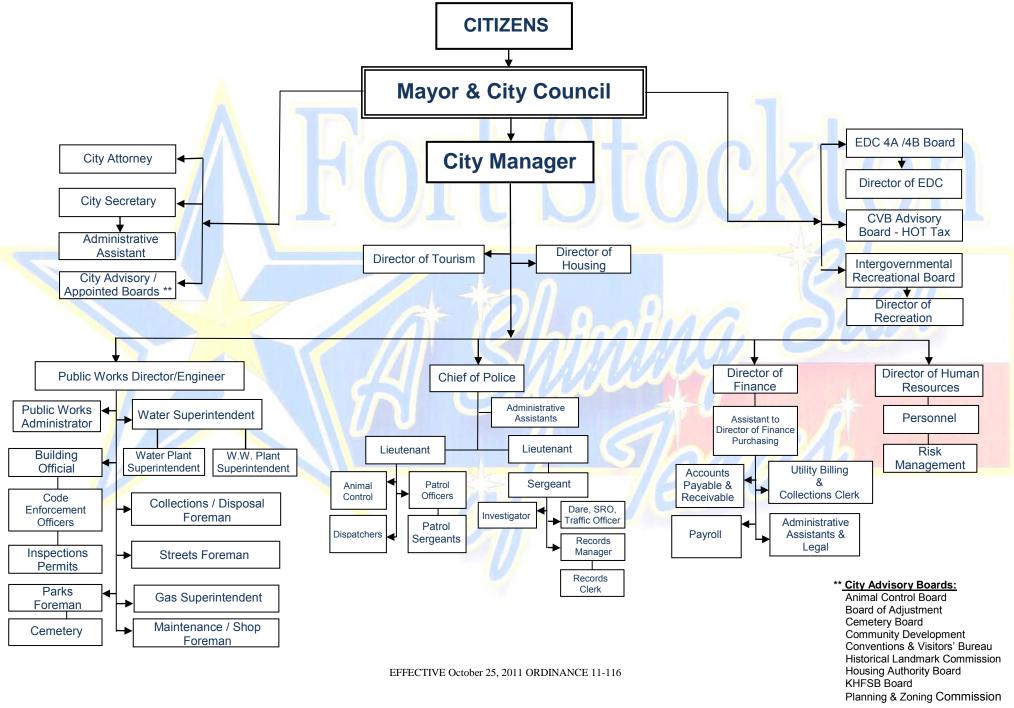

|    |
| Enterprise Fund Summary              | 37 |
| Water and RO Fund Revenues           | 38 |
| Water                                | 39 |
| R.O                                  | 40 |
| Utility Administration               | 41 |
| Sewer                                | 42 |
| Gas                                  | 44 |
| Sanitation Fund                      | 46 |
| Collection                           | 47 |
| Disposal                             | 48 |
|                                      |    |
| Debt Service                         |    |
| Debt Service Fund                    | 49 |
| Other                                |    |
| Personnel Head Count                 | 50 |
|                                      |    |

# ORGANIZATIONAL CHART FOR THE CITY OF FORT STOCKTON





# **City Council (Elected Officials at Large)**

## **Mayor**

William C. Lannom

# **Mayor Pro-Tem**

Darren Hodges

# **Council members**

Chris Alexander
Allan Childs
Billy Jackson
Dino Ramirez

# Officials Appointed by the City Council

| Raul B. Rodriguez | City Manager                     |
|-------------------|----------------------------------|
| Vacant            | City Attorney                    |
| Delma A. Gonzalez | City Secretary                   |
| Doug May          | Director of Economic Development |
| Paul Casias       | Director of Recreation           |

#### **ORDINANCE NO. 13-113**

AN ORDINANCE LEVYING TAXES FOR THE USE AND SUPPORT OF THE MUNICIPAL GOVERNMENT OF THE CITY OF FORT STOCKTON. PECOS COUNTY, TEXAS; PROVIDING FOR THE INTEREST AND SINKING FUND & APPOR