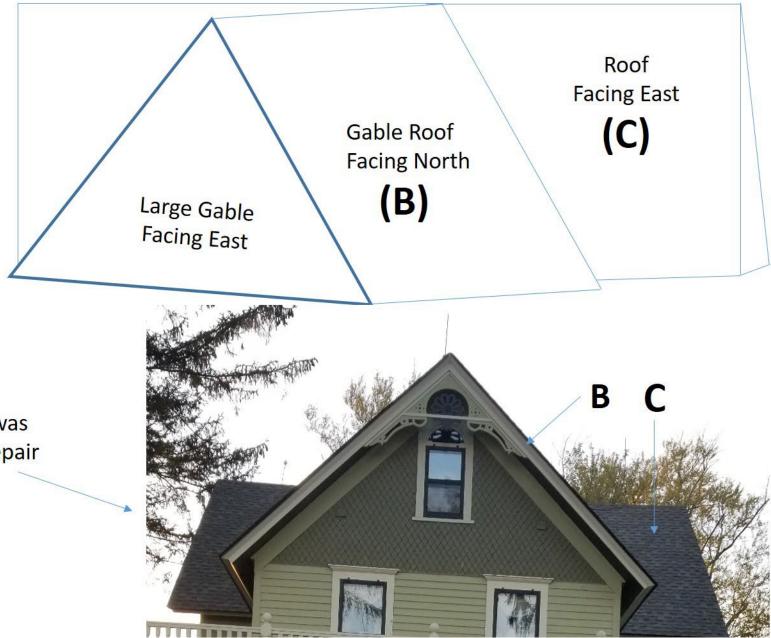

unless otherwise specified, FOB Shipping Point.

{{Signature\*}}

{{Signdate\*}}

{{Fullname\*}}

# Appeal for Disaster Abatement Denial

Marco Scieora

Roof parts A, B and C were significantly damaged, which required extensive repair to the structure: rafters decking, fascia, complete re-roofing & gutters.

Roof Parts A, B & C represent about 70% of the entire roof.





























В

NOTE: Enclosed picture was taken after roof repair was completed



NOTE: Enclosed picture was taken after roof repair was completed Roof parts A, B and C were significantly damaged, which required extensive repair to the structure: rafters decking, fascia, complete re-roofing & gutters.

Roof Parts A, B & C represent about 70% of the entire roof.



## Original Pictures sent

Marco S.











NOTE: Enclosed picture was taken after roof repair was completed Roof parts A, B and C were significantly damaged, which required extensive repair to the structure: rafters decking, fascia, complete re-roofing & gutters.

Roof Parts A, B & C represent about 70% of the entire roof.



# **ESTIMATE**

Date: 6-2-22 Expiration Date: MN Lic. # BC665536



| True Blue Builders         | To:                 |
|----------------------------|---------------------|
| 3590 Rice St               | Berwood Hill Inn    |
| Vadnais Heights, MN 55126  | 22139 Hickory RD    |
| Phone 612-558-1194         | Lanesboro, MN 55949 |
| chris@truebluebuilders.org |                     |

| JOB MANAGER | JOB             | PAYMENT<br>TERMS | DUE DATE |
|-------------|-----------------|------------------|----------