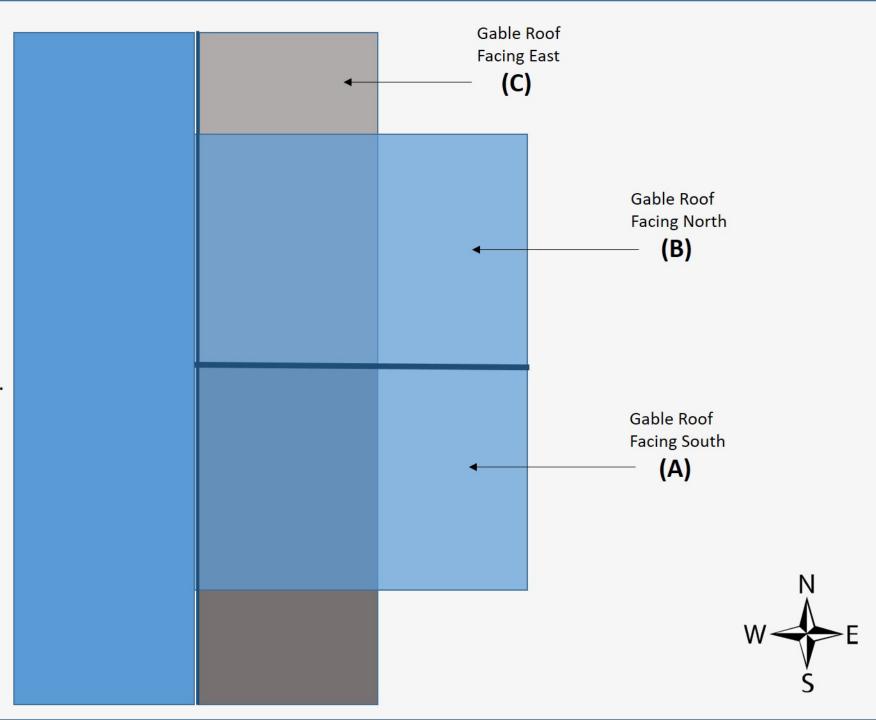

e re-roofing & gutters.

Roof Parts A, B & C represent about 70% of the entire roof.





























В

NOTE: Enclosed picture was taken after roof repair was completed



NOTE: Enclosed picture was taken after roof repair was completed Roof parts A, B and C were significantly damaged, which required extensive repair to the structure: rafters decking, fascia, complete re-roofing & gutters.

Roof Parts A, B & C represent about 70% of the entire roof.



## Original Pictures sent

Marco S.











NOTE: Enclosed picture was taken after roof repair was completed Roof parts A, B and C were significantly damaged, which required extensive repair to the structure: rafters decking, fascia, complete re-roofing & gutters.

Roof Parts A, B & C represent about 70% of the entire roof.



# **ESTIMATE**

Date: 6-2-22 Expiration Date: MN Lic. # BC665536



| True Blue Builders         | To:                 |
|----------------------------|---------------------|
| 3590 Rice St               | Berwood Hill Inn    |
| Vadnais Heights, MN 55126  | 22139 Hickory RD    |
| Phone 612-558-1194         | Lanesboro, MN 55949 |
| chris@truebluebuilders.org |                     |

| JOB MANAGER | JOB             | PAYMENT<br>TERMS | DUE DATE |
|-------------|-----------------|------------------|----------|
| Chris       | Claim # 1502738 |                  | ASAP     |

| DESCRIPTION OF WORK:                                                                                                                                                                                     | UNIT PRICE |