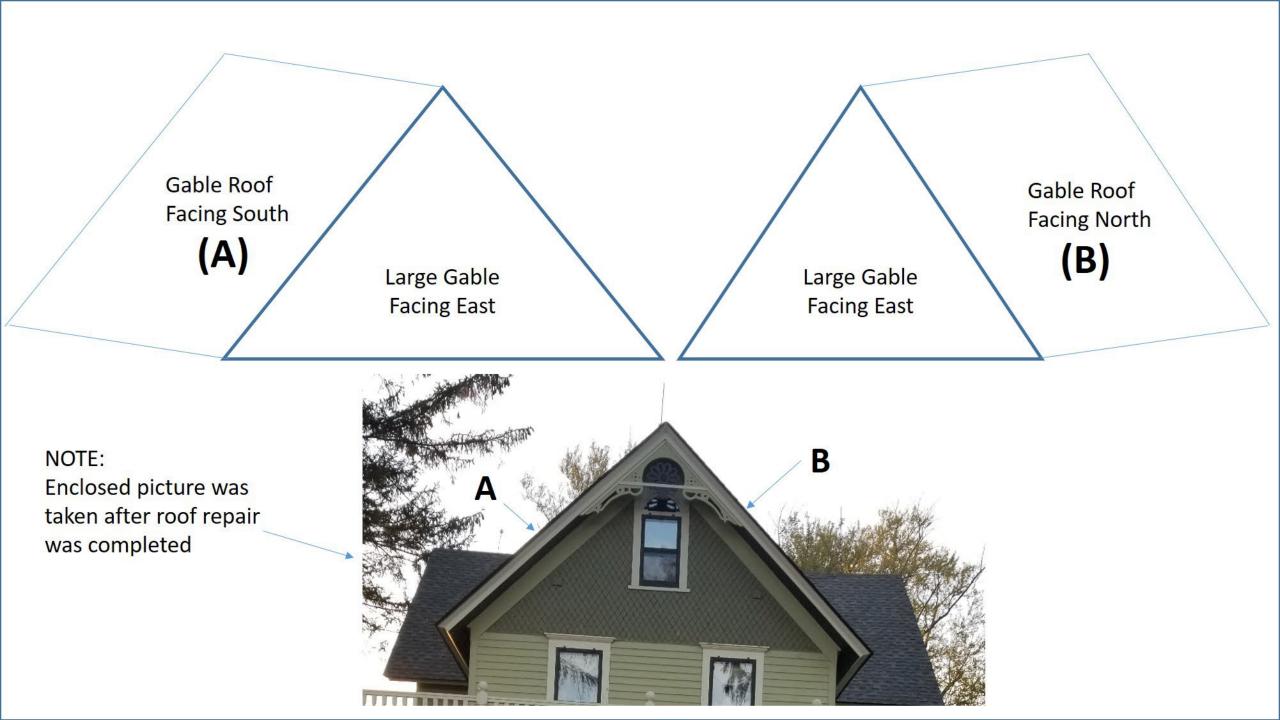

d unless otherwise specified, FOB Shipping Point.

{{Signature\*}}

{{Signdate\*}}

{{Fullname\*}}

# Appeal for Disaster Abatement Denial

Marco Scieora

Roof parts A, B and C were significantly damaged, which required extensive repair to the structure: rafters decking, fascia, complete re-roofing & gutters.

Roof Parts A, B & C represent about 70% of the entire roof.





























В

NOTE: Enclosed picture was taken after roof repair was completed



NOTE: Enclosed picture was taken after roof repair was completed Roof parts A, B and C were significantly damaged, which required extensive repair to the structure: rafters decking, fascia, complete re-roofing & gutters.

Roof Parts A, B & C represent about 70% of the entire roof.



## Original Pictures sent

Marco S.











NOTE: Enclosed picture was taken after roof repair was completed Roof parts A, B and C were significantly damaged, which required extensive repair to the structure: rafters decking, fascia, complete re-roofing & gutters.

Roof Parts A, B & C represent about 70% of the entire roof.



# **ESTIMATE**

Date: 6-2-22 Expiration Date: MN Lic. # BC665536



| True Blue Builders         | To:                 |
|----------------------------|---------------------|
| 3590 Rice St               | Berwood Hill Inn    |
| Vadnais Heights, MN 55126  | 22139 Hickory RD    |
| Phone 612-558-1194         | Lanesboro, MN 55949 |
| chris@truebluebuilders.org |                     |

| JOB MANAGER | JOB             | PAYMENT<br>TERMS | DUE DATE |
|-------------|-----------------|------------------|--------