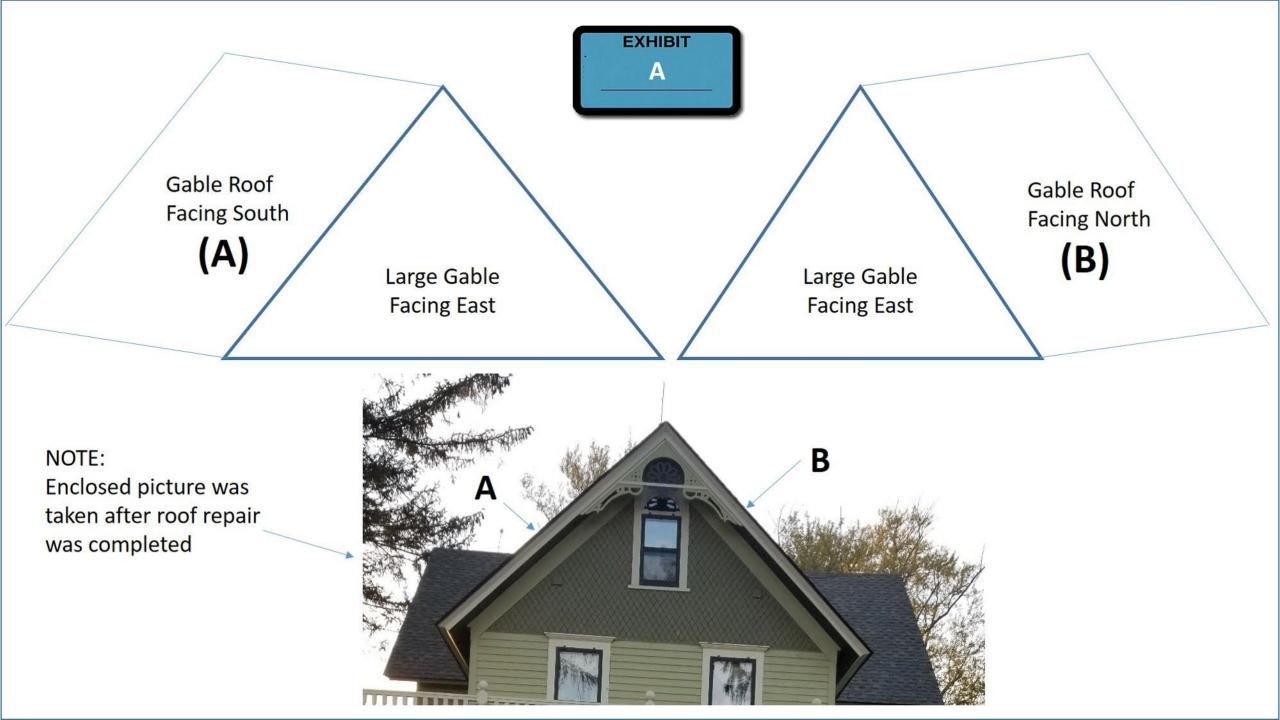

added to invoice.

### **Terms and Conditions**

All invoices are in U.S. Dollars. Prices are good for 30 days.

Payment terms are net 30 days upon approved credit. We also accept VISA, MasterCard and American Express. Returns- A standard restocking fee of 20% will be charged for any returned equipment.

Shipping and handling charges are prepaid and added to invoice. Shipment will be made by UPS Ground unless otherwise specified, FOB Shipping Point.

{{Signature\*}}

{{Signdate\*}}

{{Fullname\*}}

# Appeal for Disaster Abatement Denial

Marco Scieora

Roof parts A, B and C were significantly damaged, which required extensive repair to the structure: rafters decking, fascia, complete re-roofing & gutters.

Roof Parts A, B & C represent about 70% of the entire roof.





























В

NOTE: Enclosed picture was taken after roof repair was completed



NOTE: Enclosed picture was taken after roof repair was completed Roof parts A, B and C were significantly damaged, which required extensive repair to the structure: rafters decking, fascia, complete re-roofing & gutters.

Roof Parts A, B & C represent about 70% of the entire roof.



## Original Pictures sent

Marco S.











NOTE: Enclosed picture was taken after roof repair was completed Roof parts A, B and C were significantly damaged, which required extensive repair to the structure: rafters decking, fascia, complete re-roofing & gutters.

Roof Parts A, B & C represent about 70% of the entire roof.



# **ESTIMATE**

Date: 6-2-22 Expiration Date: MN Lic. # BC665536



| True Blue Builders         | To: