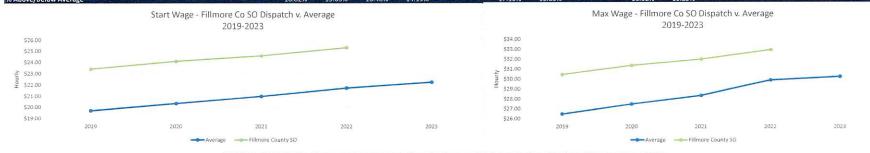

.34 | \$ 27.45 | 3.72% | \$ 20.99 | \$ 28.33 | 3.28% | \$ 21.71 | \$ 29.87 | 4.84% \$ | 22.23 | \$ 30.21  | 3.24%            |
|-----------------------|--------|------------|--------------------|----------|---------|------------|----------|-------|----------|----------|-------|----------|----------|----------|-------|-----------|------------------|
| Fillmore County SO    | 21,300 | Dispatcher | 2080               | \$ 23.40 | 30.4    | 3 \$ 24.10 | \$ 31.34 | 2.99% | \$ 24.58 | \$ 31.97 | 2.01% | \$ 25.32 | \$ 32.93 | 3.00%    |       | STORE AND |                  |
| % Above/Below Average |        |            |                    | 18.87    | 15.03   | 18 48%     | 14 19%   |       | 17 10%   | 12 85%   |       | 16 62%   | 10.25%   |          |       |           | <b>发现到这</b> 是他 动 |



Max Wage = Maximum rate of pay an employee can earn in the contract's wage schedule, including longevity of up to 30 years, when applicable

### **Explanations:**

Captains:

Fillmore County's 11.36% increase from 2021-2022 is correct per their contracts Houston County does not have Captains

Kandiyohi County's "Captain" is their (non-lic) Jail Administrator, so I did not include them Martin County does not have Captains

Dodge County's 5.33% increase is correct for 2023 (received wages directly from their HR)

#### Sergeants:

Fillmore County's 5.80% increase from 2021-2022 is correct per their contracts Martin County's 19.88% increase from 2019-2020 is correct per their contracts Goodhue County's 27.47% increase from 2021-2022 is correct per their contracts Becker County's 9.08% increa