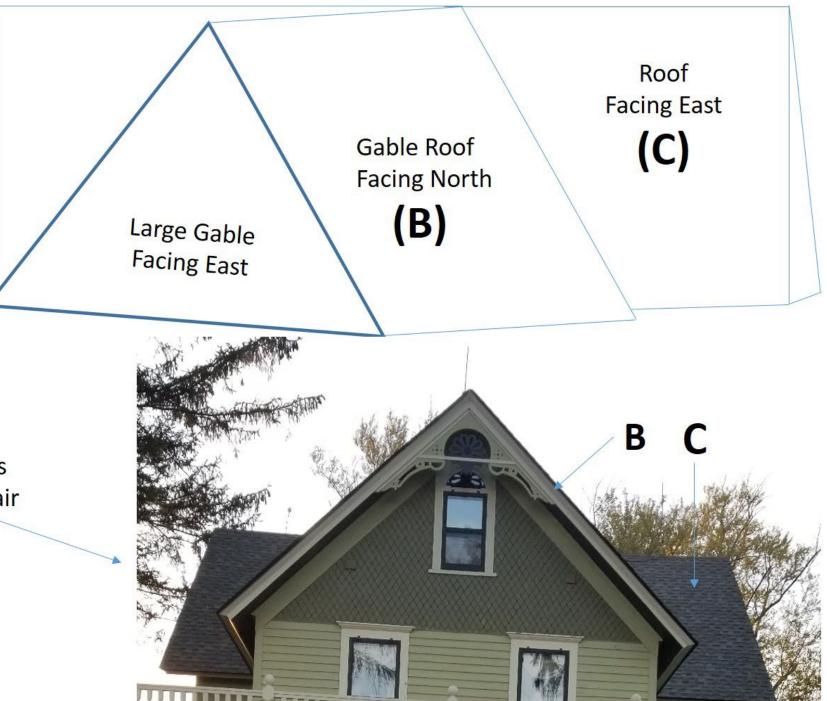

Dollars. Prices are good for 30 days.

Payment terms are net 30 days upon approved credit. We also accept VISA, MasterCard and American Express. Returns- A standard restocking fee of 20% will be charged for any returned equipment.

Shipping and handling charges are prepaid and added to invoice. Shipment will be made by UPS Ground unless otherwise specified, FOB Shipping Point.

{{Signature\*}}

{{Signdate\*}}

{{Fullname\*}}

# Appeal for Disaster Abatement Denial

Marco Scieora

Roof parts A, B and C were significantly damaged, which required extensive repair to the structure: rafters decking, fascia, complete re-roofing & gutters.

Roof Parts A, B & C represent about 70% of the entire roof.





























В

NOTE: Enclosed picture was taken after roof repair was completed



NOTE: Enclosed picture was taken after roof repair was completed Roof parts A, B and C were significantly damaged, which required extensive repair to the structure: rafters decking, fascia, complete re-roofing & gutters.

Roof Parts A, B & C represent about 70% of the entire roof.



## Original Pictures sent

Marco S.











NOTE: Enclosed picture was taken after roof repair was completed Roof parts A, B and C were significantly damaged, which required extensive repair to the structure: rafters decking, fascia, complete re-roofing & gutters.

Roof Parts A, B & C represent about 70% of the entire roof.



# **ESTIMATE**

Date: 6-2-22 Expiration Date: MN Lic. # BC665536



| True Blue Builders         | To:                 |
|----------------------------|---------------------|
| 3590