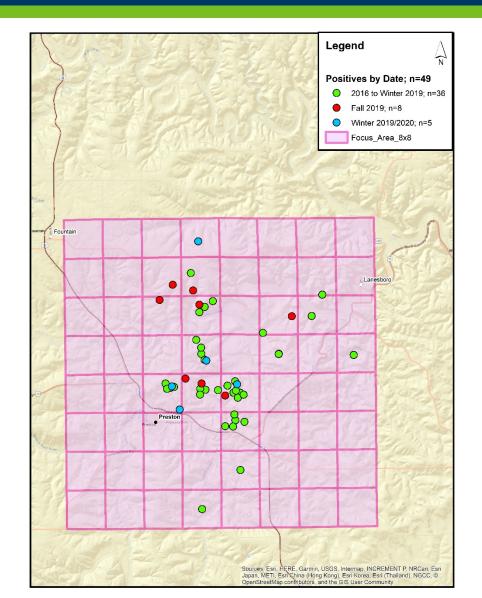

Approve Commissioners' Warrants Review Finance Warrants

9:05 a.m. Erik Hildebrand, MN DNR, Wildlife Health Program presentation

1. Presentation of CWD and Deer Hunting in Fillmore County

9:20 a.m. Cristal Adkins, Zoning