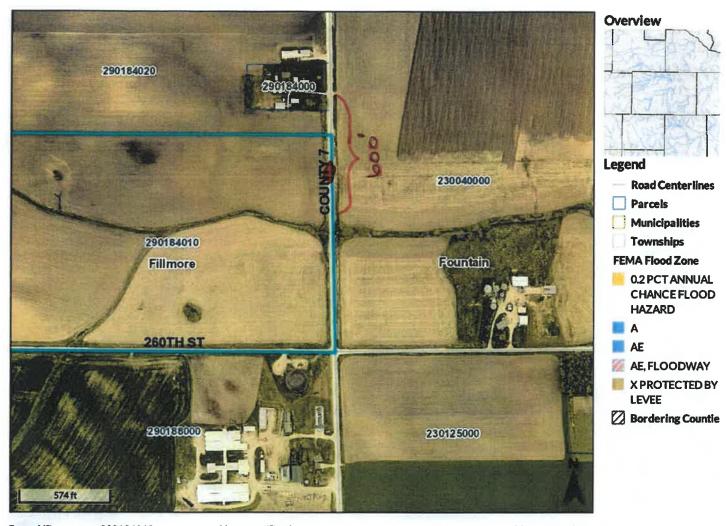

- 1. Consider resolution for Jonathan & Kathryn Schroeder for a Conditional Use Permit
- 2. Consider resolution for Steuart Custom Manufacturing for a Conditional Use Permit
- 3. Consider resolution for Craig & Julene Stortz for a Conditional Use Permit
- 4. Consider approval of an Access Permit request for Kent & Vickey Duxbury on property located in Section 12, Fillmore Township
- 5. Consider approval of an Access Permit request for Reuben & Lydia Zook on property located in Section 25, Preston Township