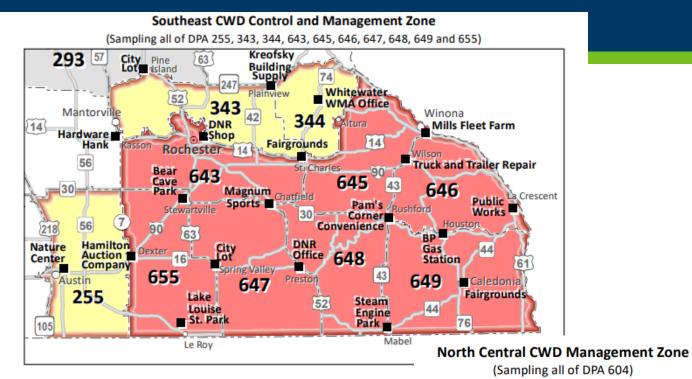

Approve Commissioners' Warrants Review Finance Warrants

9:05 a.m. Erik Hildebrand, MN DNR, Wildlife Health Program presentation

1. Presentation of CWD and Deer Hunting in Fillmore County

9:20 a.m. Cristal Adkins, Zoning