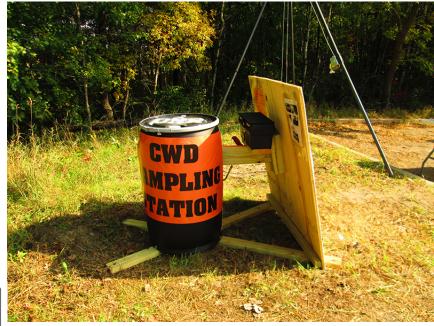

Approve Commissioners' Warrants Review Finance Warrants

9:05 a.m. Erik Hildebrand, MN DNR, Wildlife Health Program presentation

1. Presentation of CWD and Deer Hunting in Fillmore County

9:20 a.m. Cristal Adkins, Zoning