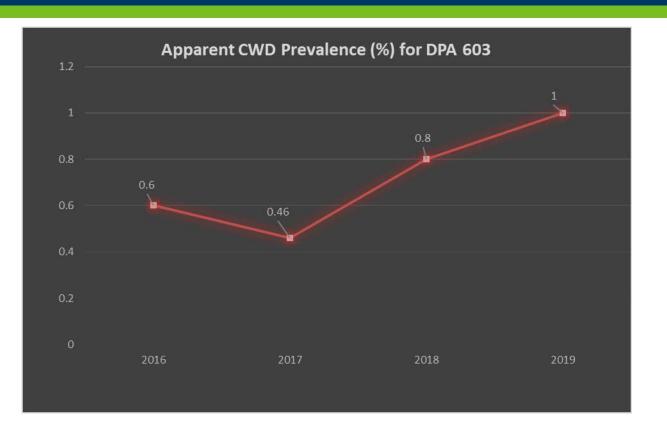

Approve Commissioners' Warrants Review Finance Warrants

9:05 a.m. Erik Hildebrand, MN DNR, Wildlife Health Program presentation

1. Presentation of CWD and Deer Hunting in Fillmore County

9:20 a.m. Cristal Adkins, Zoning