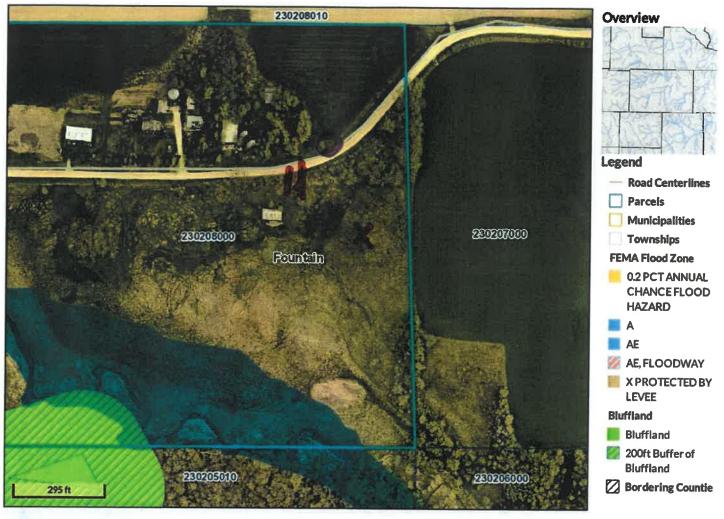

#### 9:35 a.m. Cristal Adkins, Zoning

- 1. Consider an access permit for Tim & Erin Kloempken, section 30, Fountain Township
- 2. Consider an access permit for Clay Johnson, section 32, Rushford Village
- 3. Consider an access permit for Nathan Every, section 30, Preston Township

On motion by Dahl and seconded by Lentz, the Board unanimously approved an addition of dust control be applied beginning at the intersection of Lantern Road and State Highway 16 to continue 200 feet North of the Johnson drive, 22539 Lantern Road, parcel #23.0210.000, to the conditions for the Conditional Use Permit request for a Rock Quarry located in Fountain Township.

### FILLMORE COUNTY COMMISSIONERS' MINUTES

On motion by Dahl and seconded by Bakke, the following resolution was unanimously adopted, with the additional condition pertaining to dust control: **RESOLUTION 2020-038:** Skyline Materials, LTD for a rock quarry on property located in Section 30, Fountain Township.