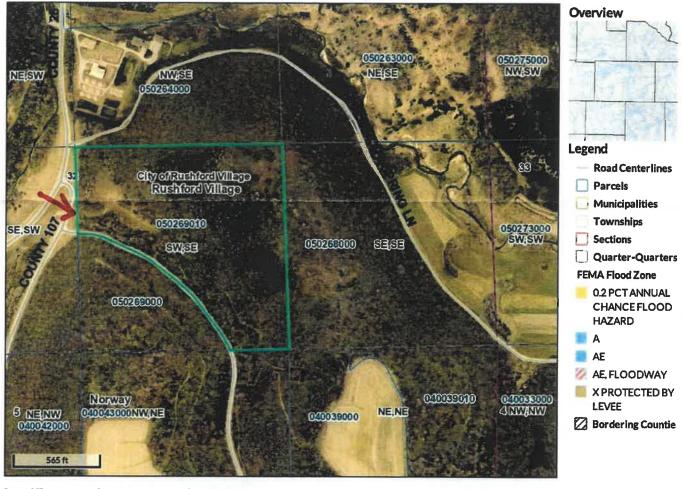

#### 9:35 a.m. Cristal Adkins, Zoning

- 1. Consider an access permit for Tim & Erin Kloempken, section 30, Fountain Township
- 2. Consider an access permit for Clay Johnson, section 32, Rushford Village
- 3. Consider an access permit for Nathan Every, section 30, Preston Township