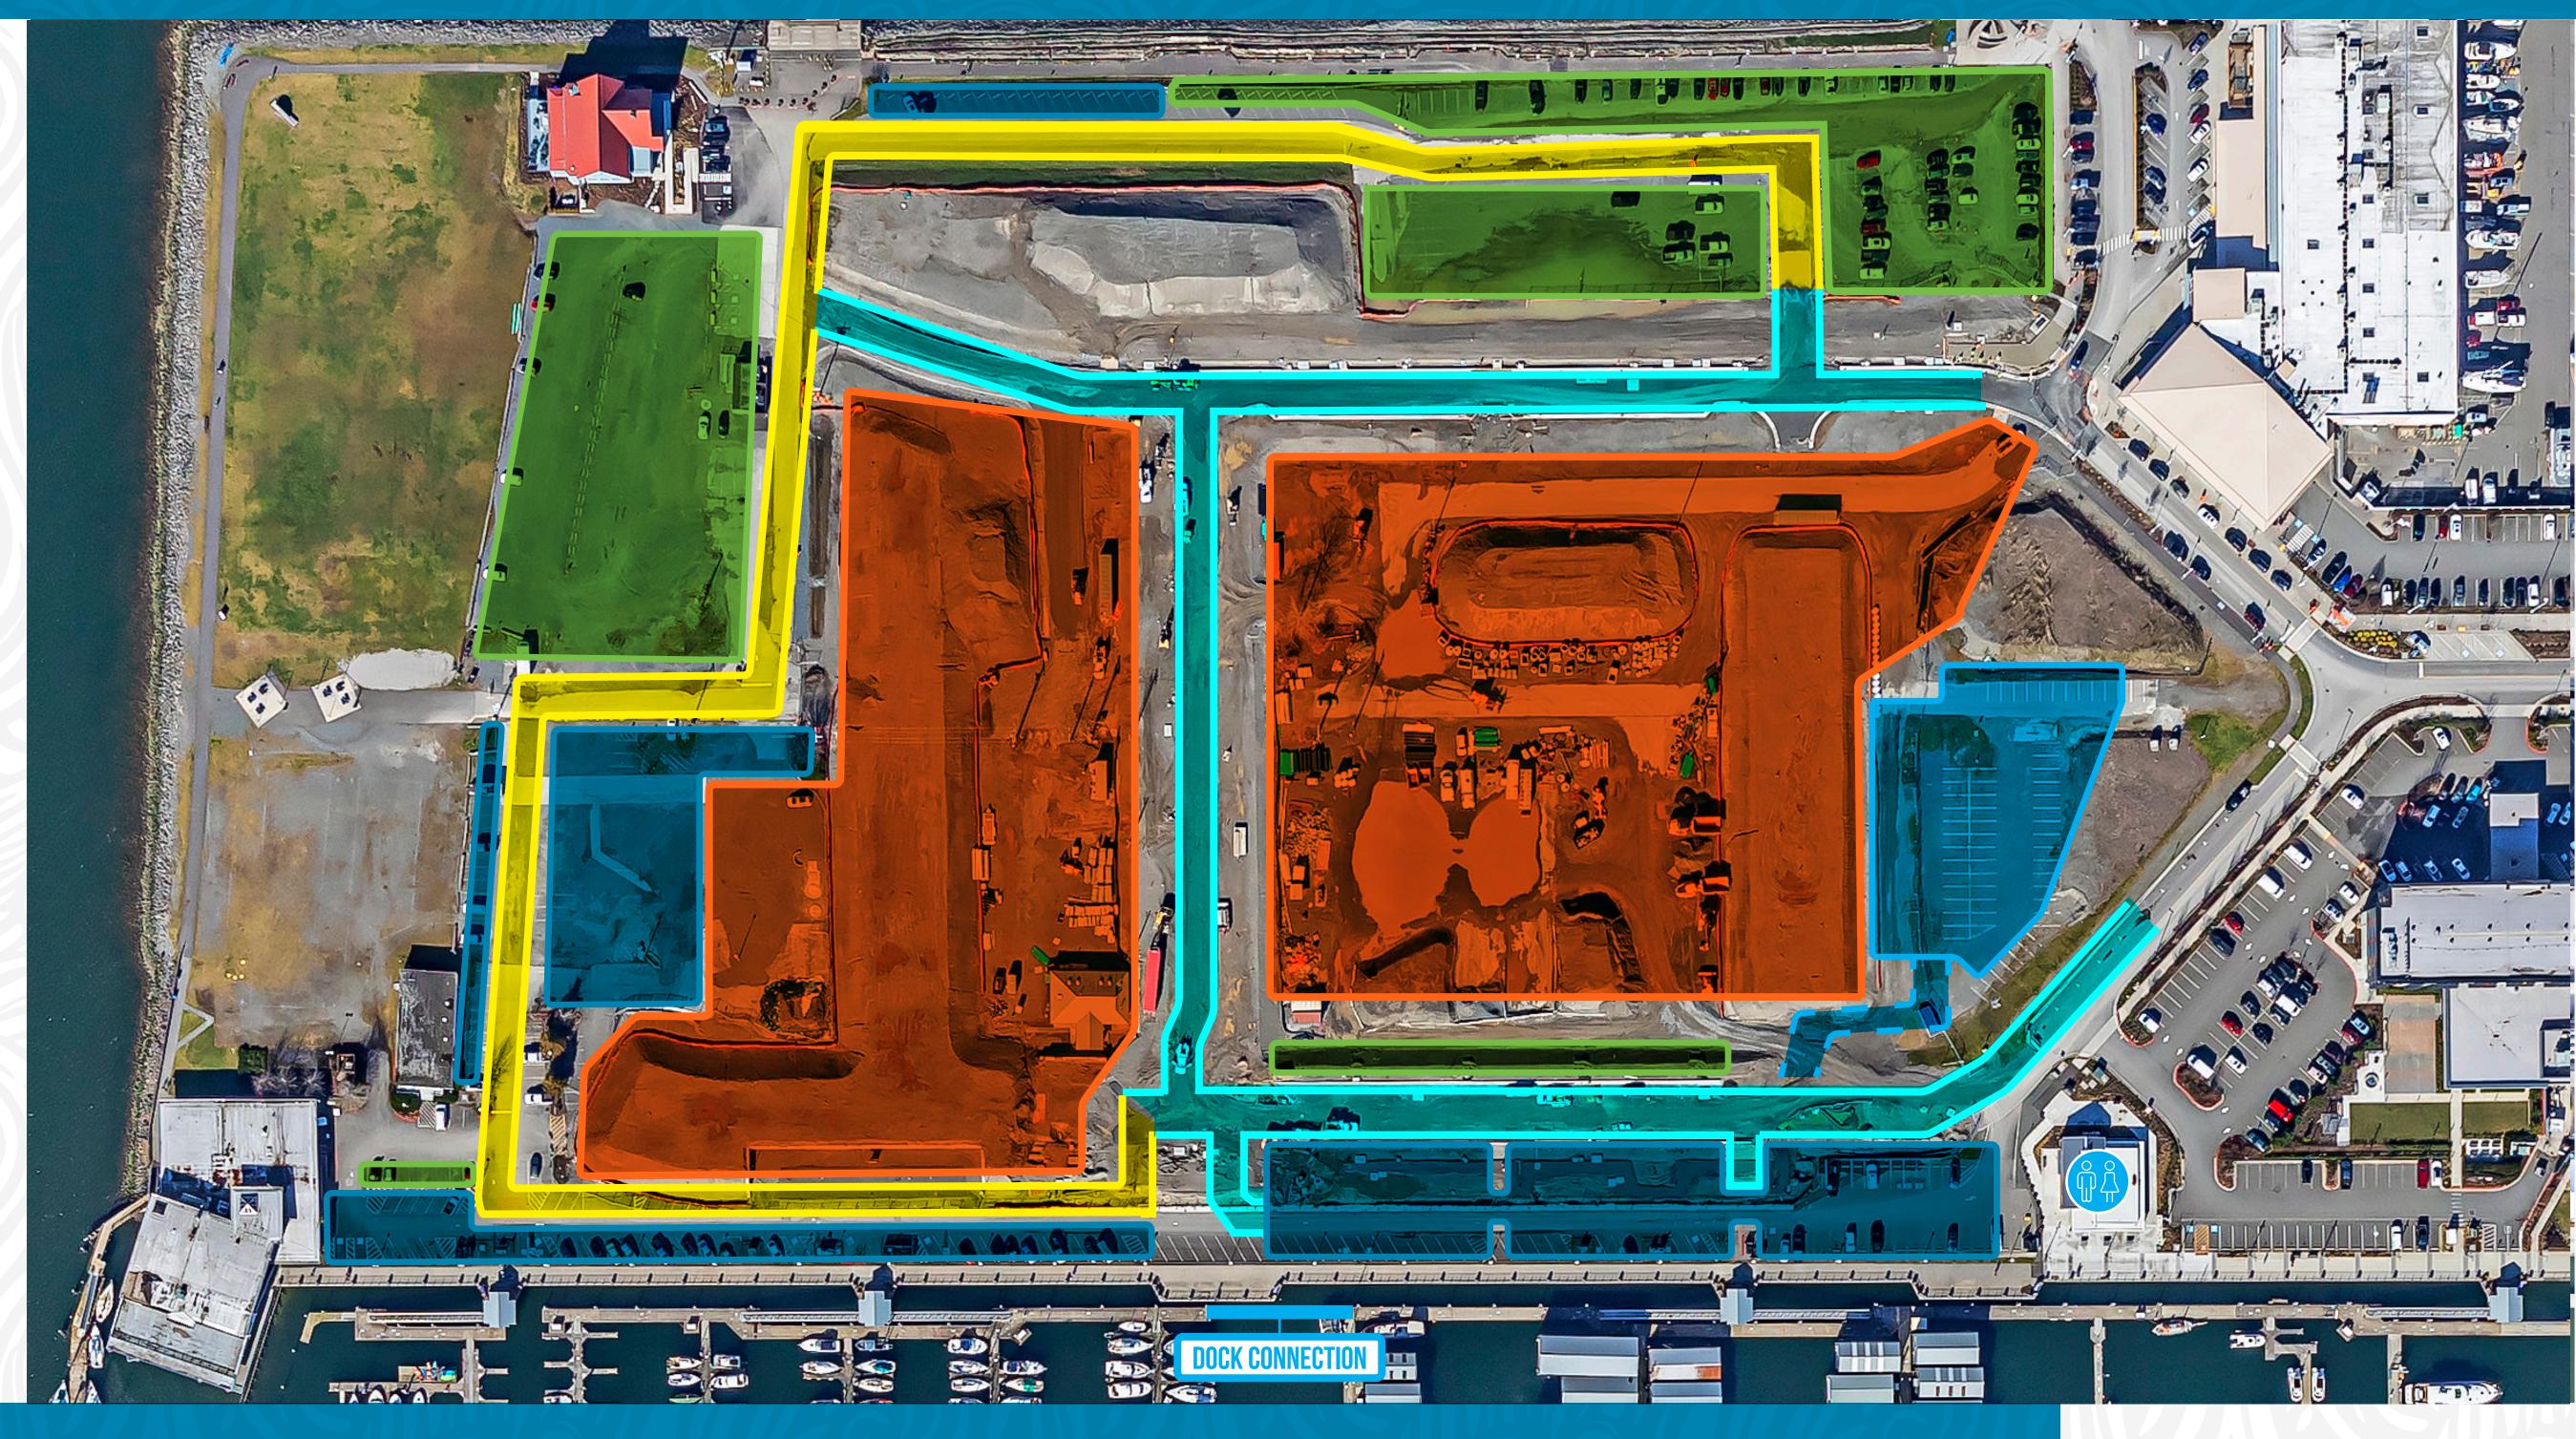

## PHASE 2 SCOPE

- Regrading preload piles
- Installing all new utilities
- Building Millwright Loop North and South, as well as Chamfer Street

## **PROJECT KEY**

TEMPORARY ROAD

SHUTTLE LOT (THROUGH SEPTEMBER)

SLIPHOLDER PARKING

VISITOR PARKING

CONSTRUCTION ZONE

MARINA SLIPHOLDER SHUTTLE LOT & DROPOFF LOCATIONS

Port to continue shuttle service for boaters due to increased parking impacts; more information to follow

**Closure of the Central Marina** restroom; laundry/facilities available at South Marina

Restroom and showers open at new Central Marina restroom near Hotel Indigo

notifications

Temporary utility impacts to be expected; slipholders to receive AlertSense