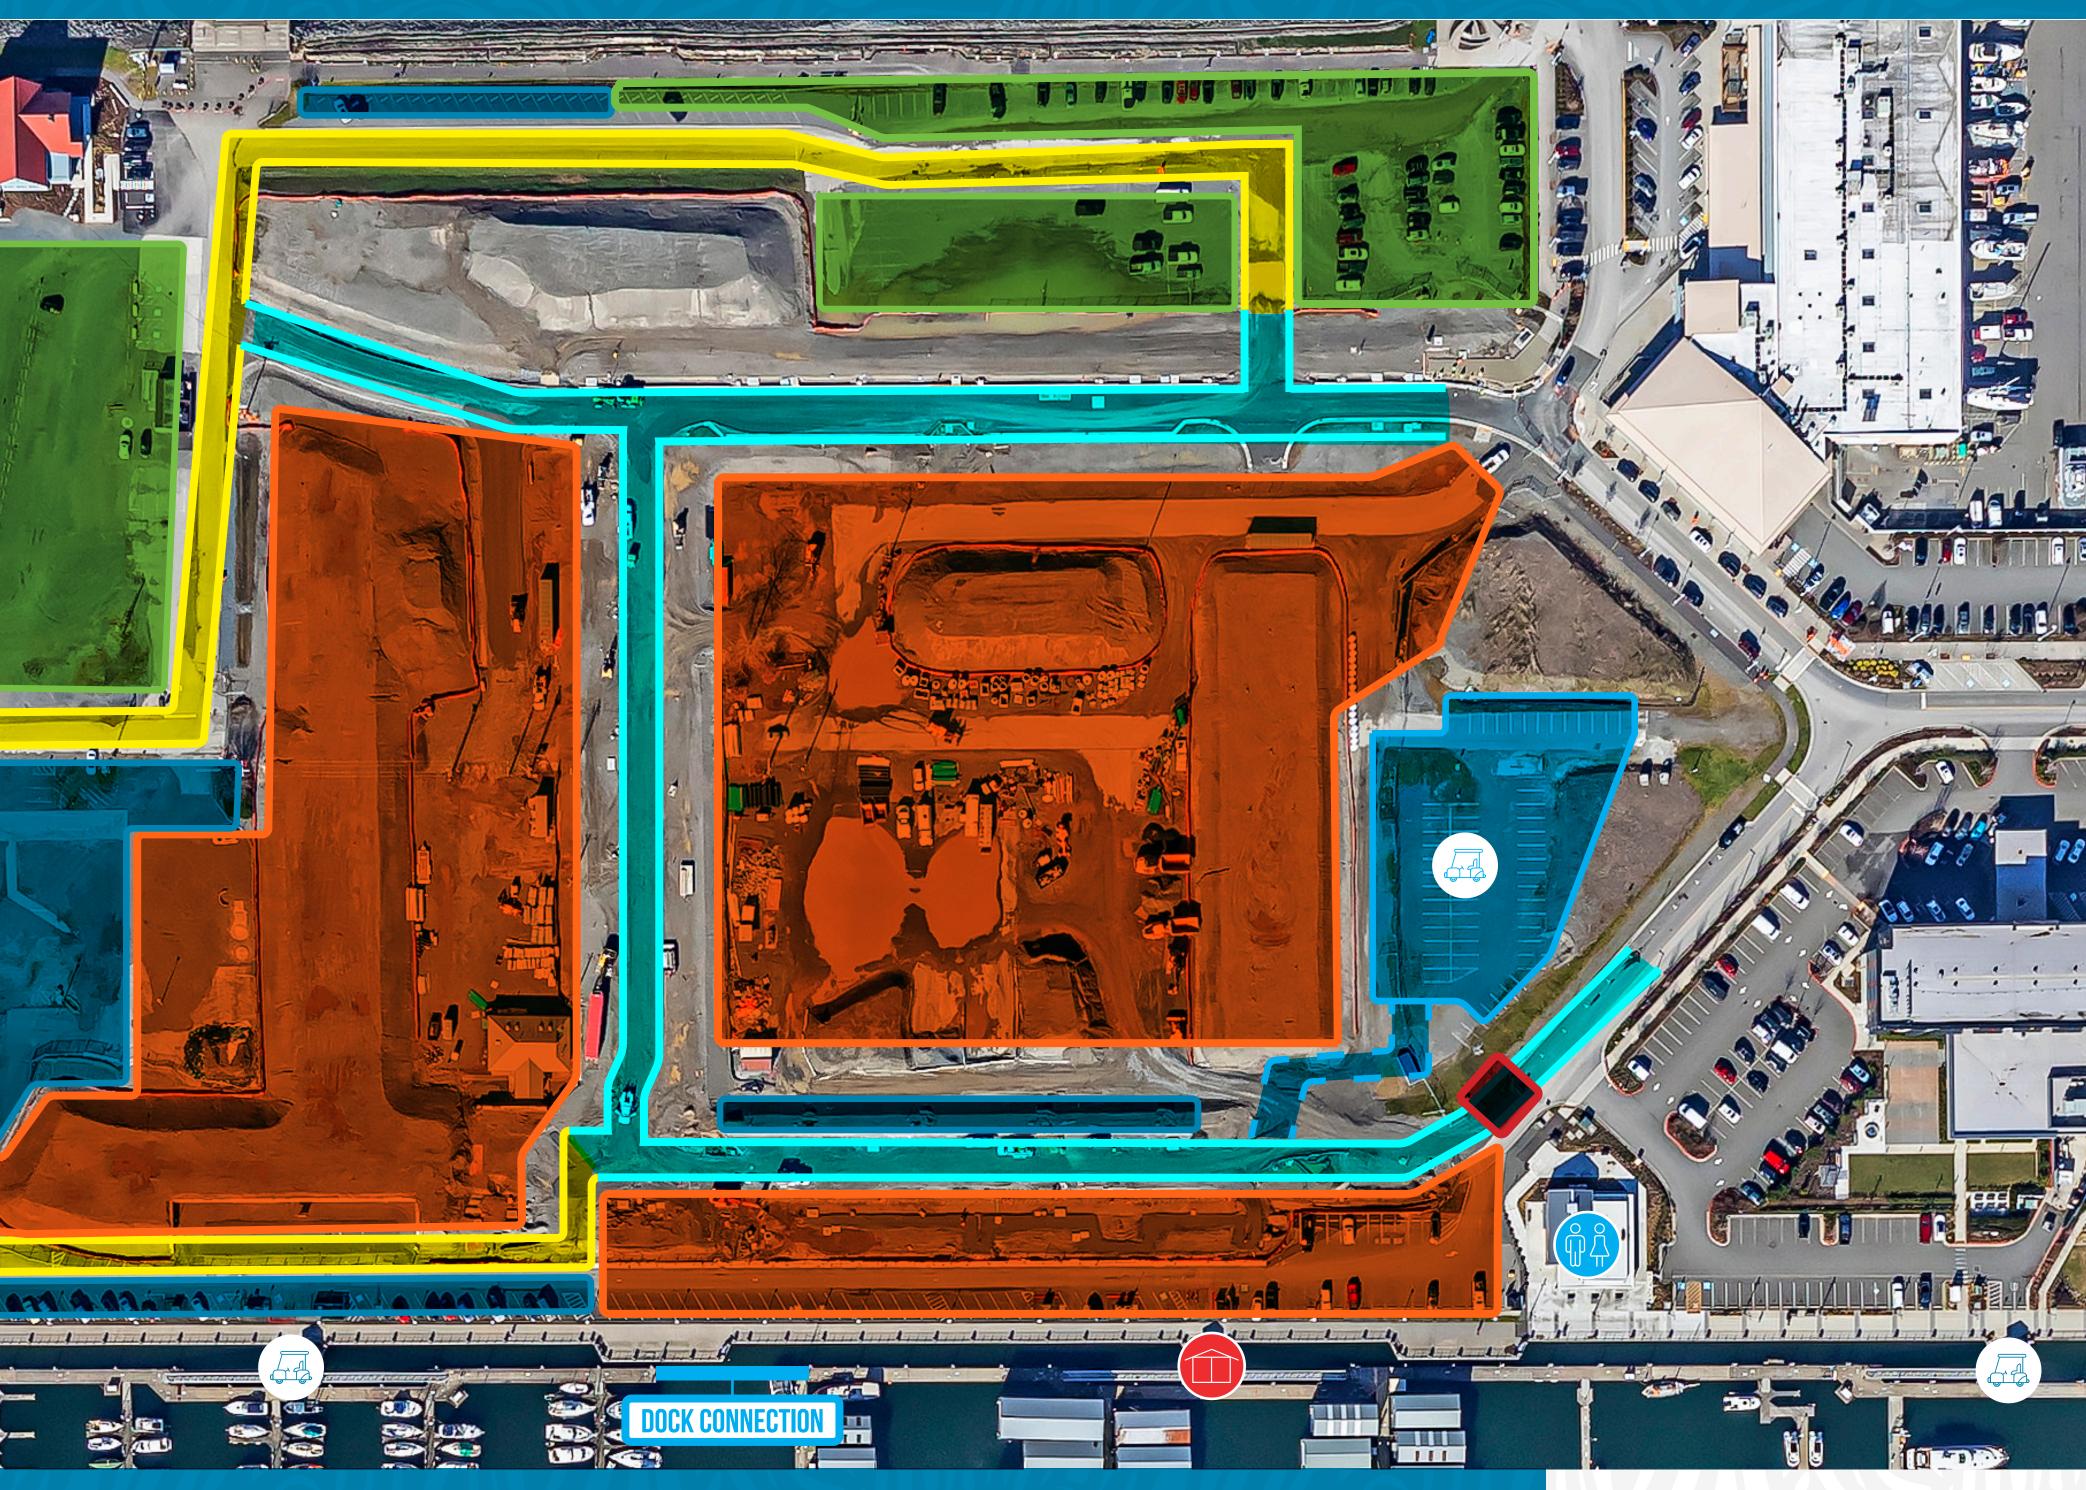

# MILLWRIGHT LOOP **CONSTRUCTION SEQUENCING** PHASE 3 | TIMELINE: APRIL 2024 – JUNE 2024

## **PHASE 3** SCOPE

- Construct new Marina Slipholder parking lot adjacent to eastern gatehouse
- Construct eastern esplanade expansion and vista

### **PROJECT KEY**

TEMPORARY ROAD

COMPLETED ROAD

SHUTTLE LOT

SLIPHOLDER PARKING

VISITOR PARKING

BRIEF CLOSURE

CONSTRUCTION ZONE

MARINA SLIPHOLDER SHUTTLE LOT & DROPOFF LOCATIONS

> Port to continue shuttle service for boaters due to increased parking impacts

New Millwright Loop North, South and Chamfer Streets open for use

11 11 1 1 1 1

1.000

travel restored

Anticipated temporary 10-day closure of access to Central G - J Docks gatehouse; advance notice and alternate access provided

Temporary utility impacts to be expected; slipholders to receive AlertSense notifications