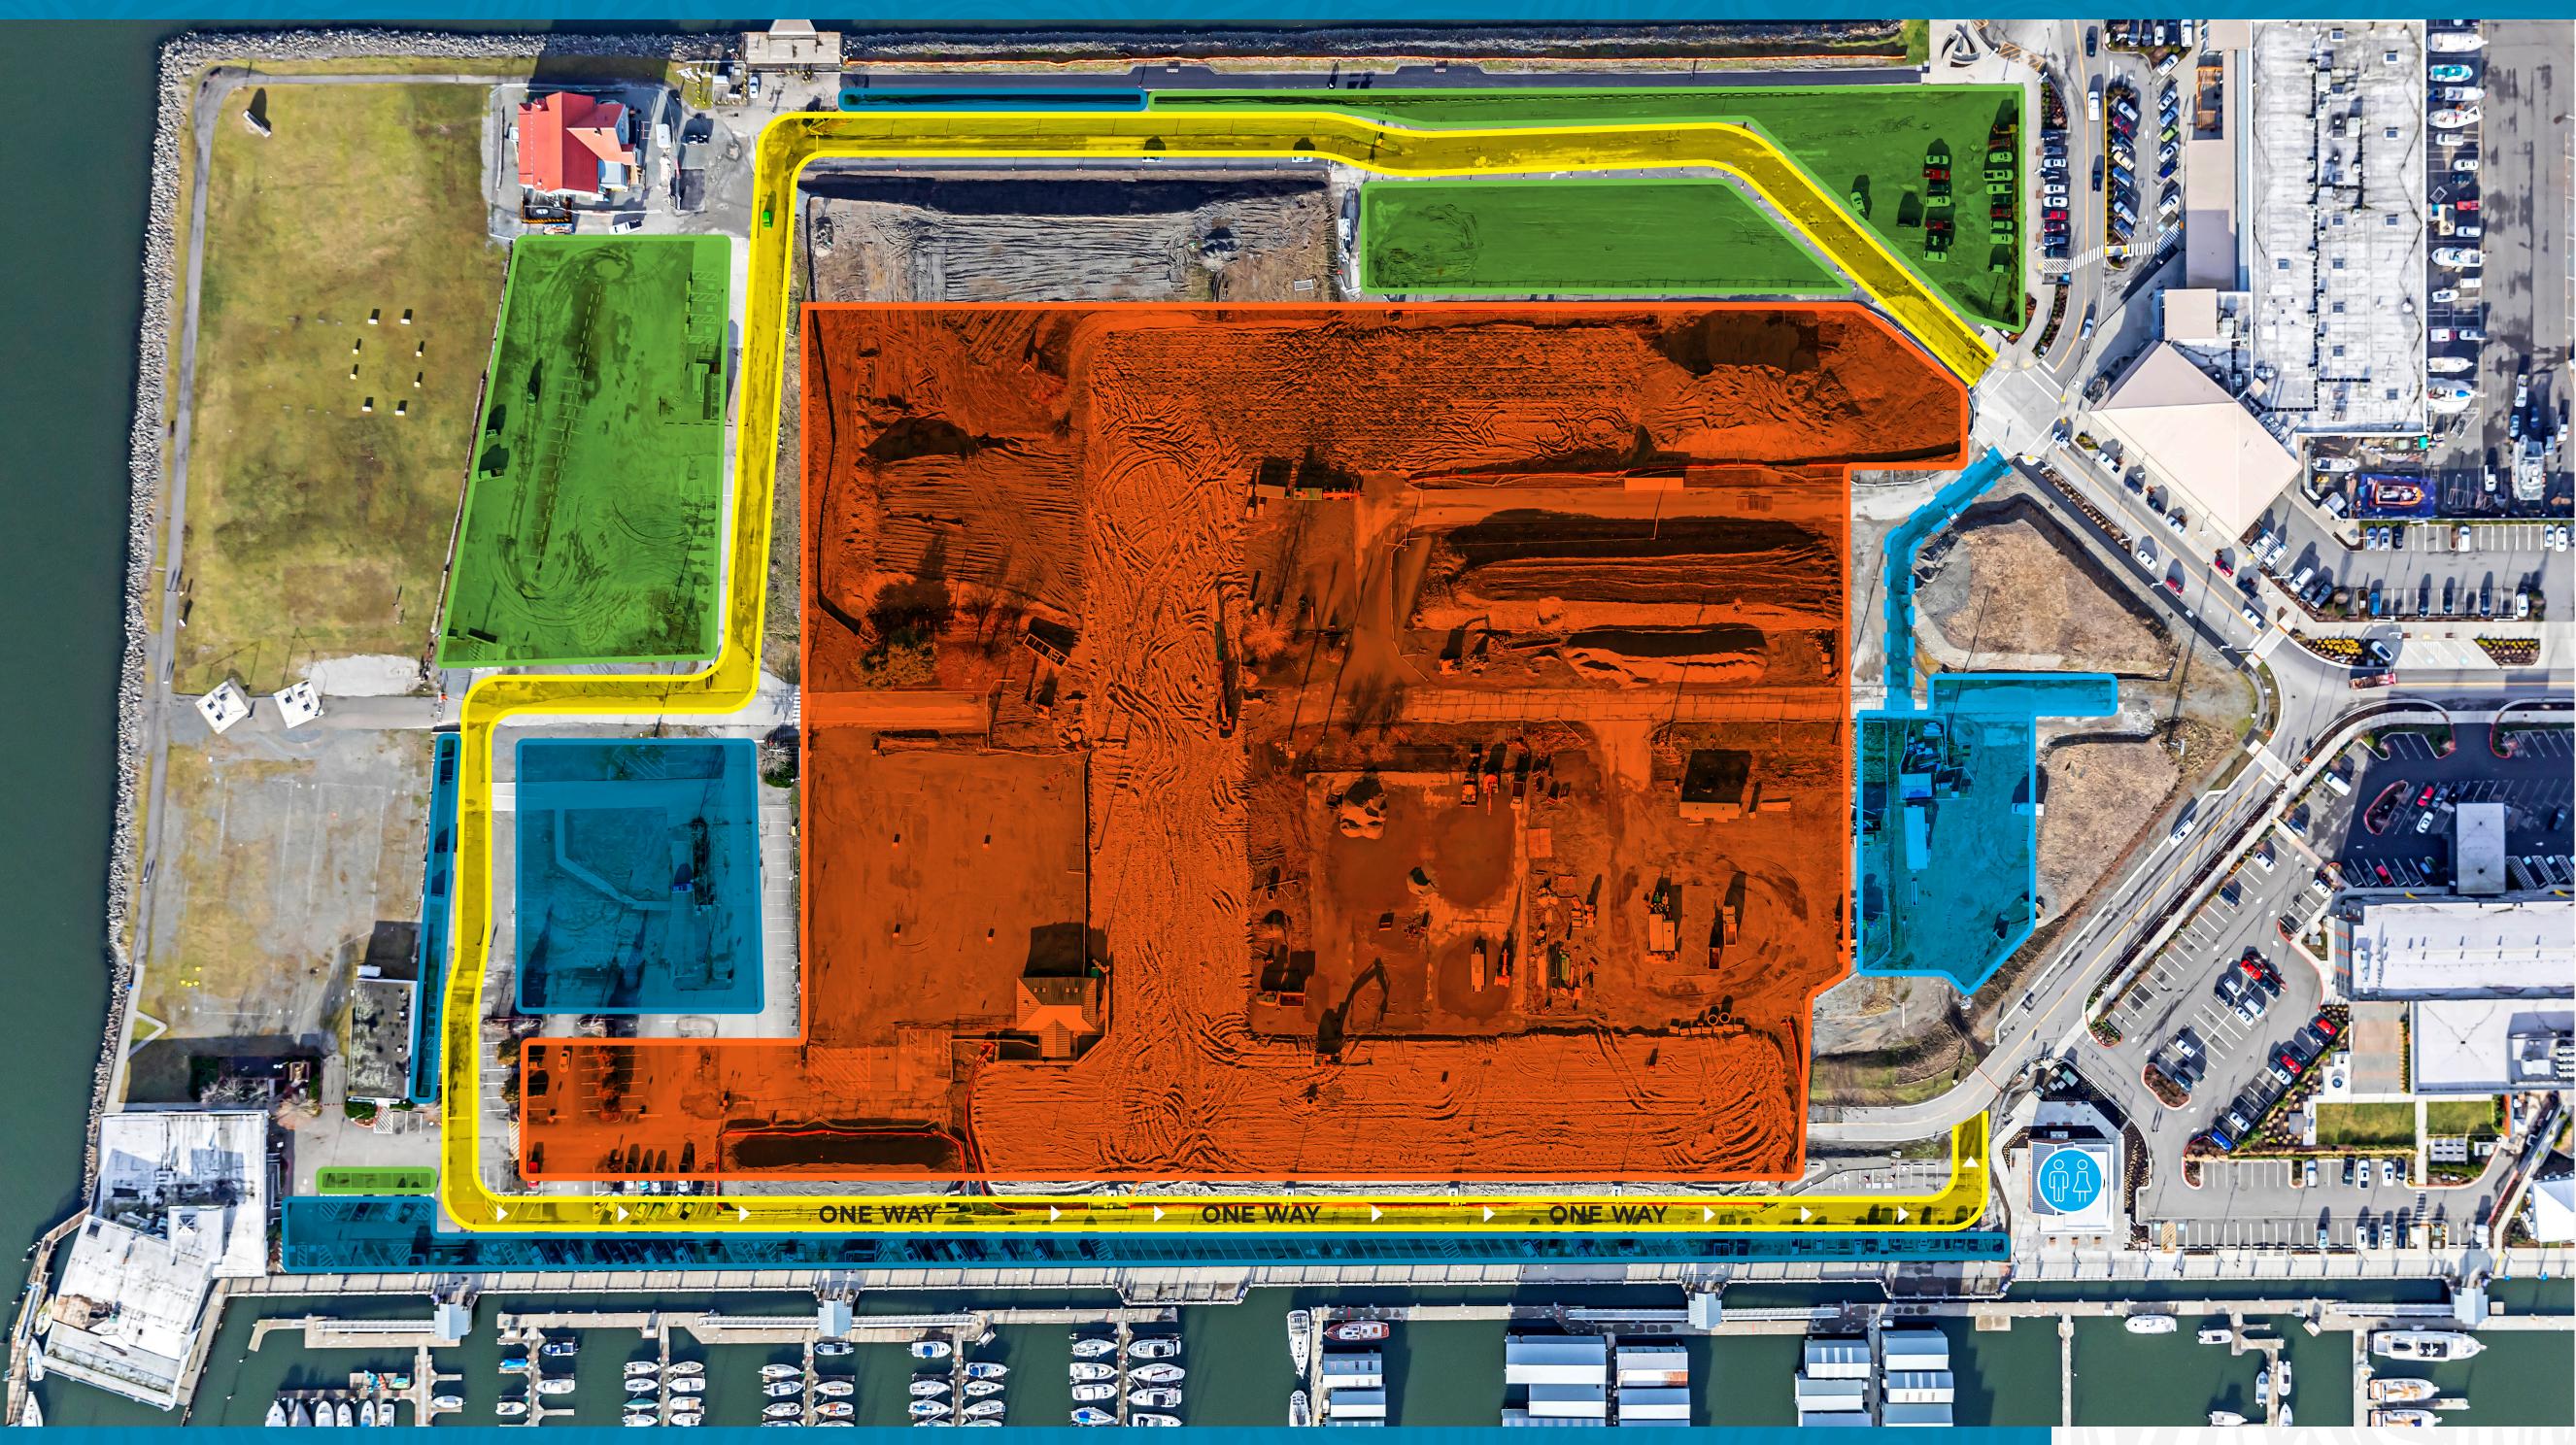

# MILLWRIGHT LOOP **CONSTRUCTION SEQUENCING** PHASE 2 | TIMELINE: JULY 2023 – APRIL 2024

## PHASE 2 SCOPE

- Regrading preload piles
- Installing all new utilities
- Building Millwright Loop North and South, as well as Chamfer Street

## **PROJECT KEY**

TEMPORARY ROAD

SHUTTLE LOT (THROUGH SEPTEMBER)

SLIPHOLDER PARKING

VISITOR PARKING

CONSTRUCTION ZONE

MARINA SLIPHOLDER SHUTTLE LOT & DROPOFF LOCATIONS

Port to continue shuttle service for boaters due to increased parking impacts; more information to follow

**Closure of the Central Marina** restroom; laundry/facilities available at South Marina

Restroom and showers open at new Central Marina restroom near Hotel Indigo

notifications

Temporary utility impacts to be expected; slipholders to receive AlertSense