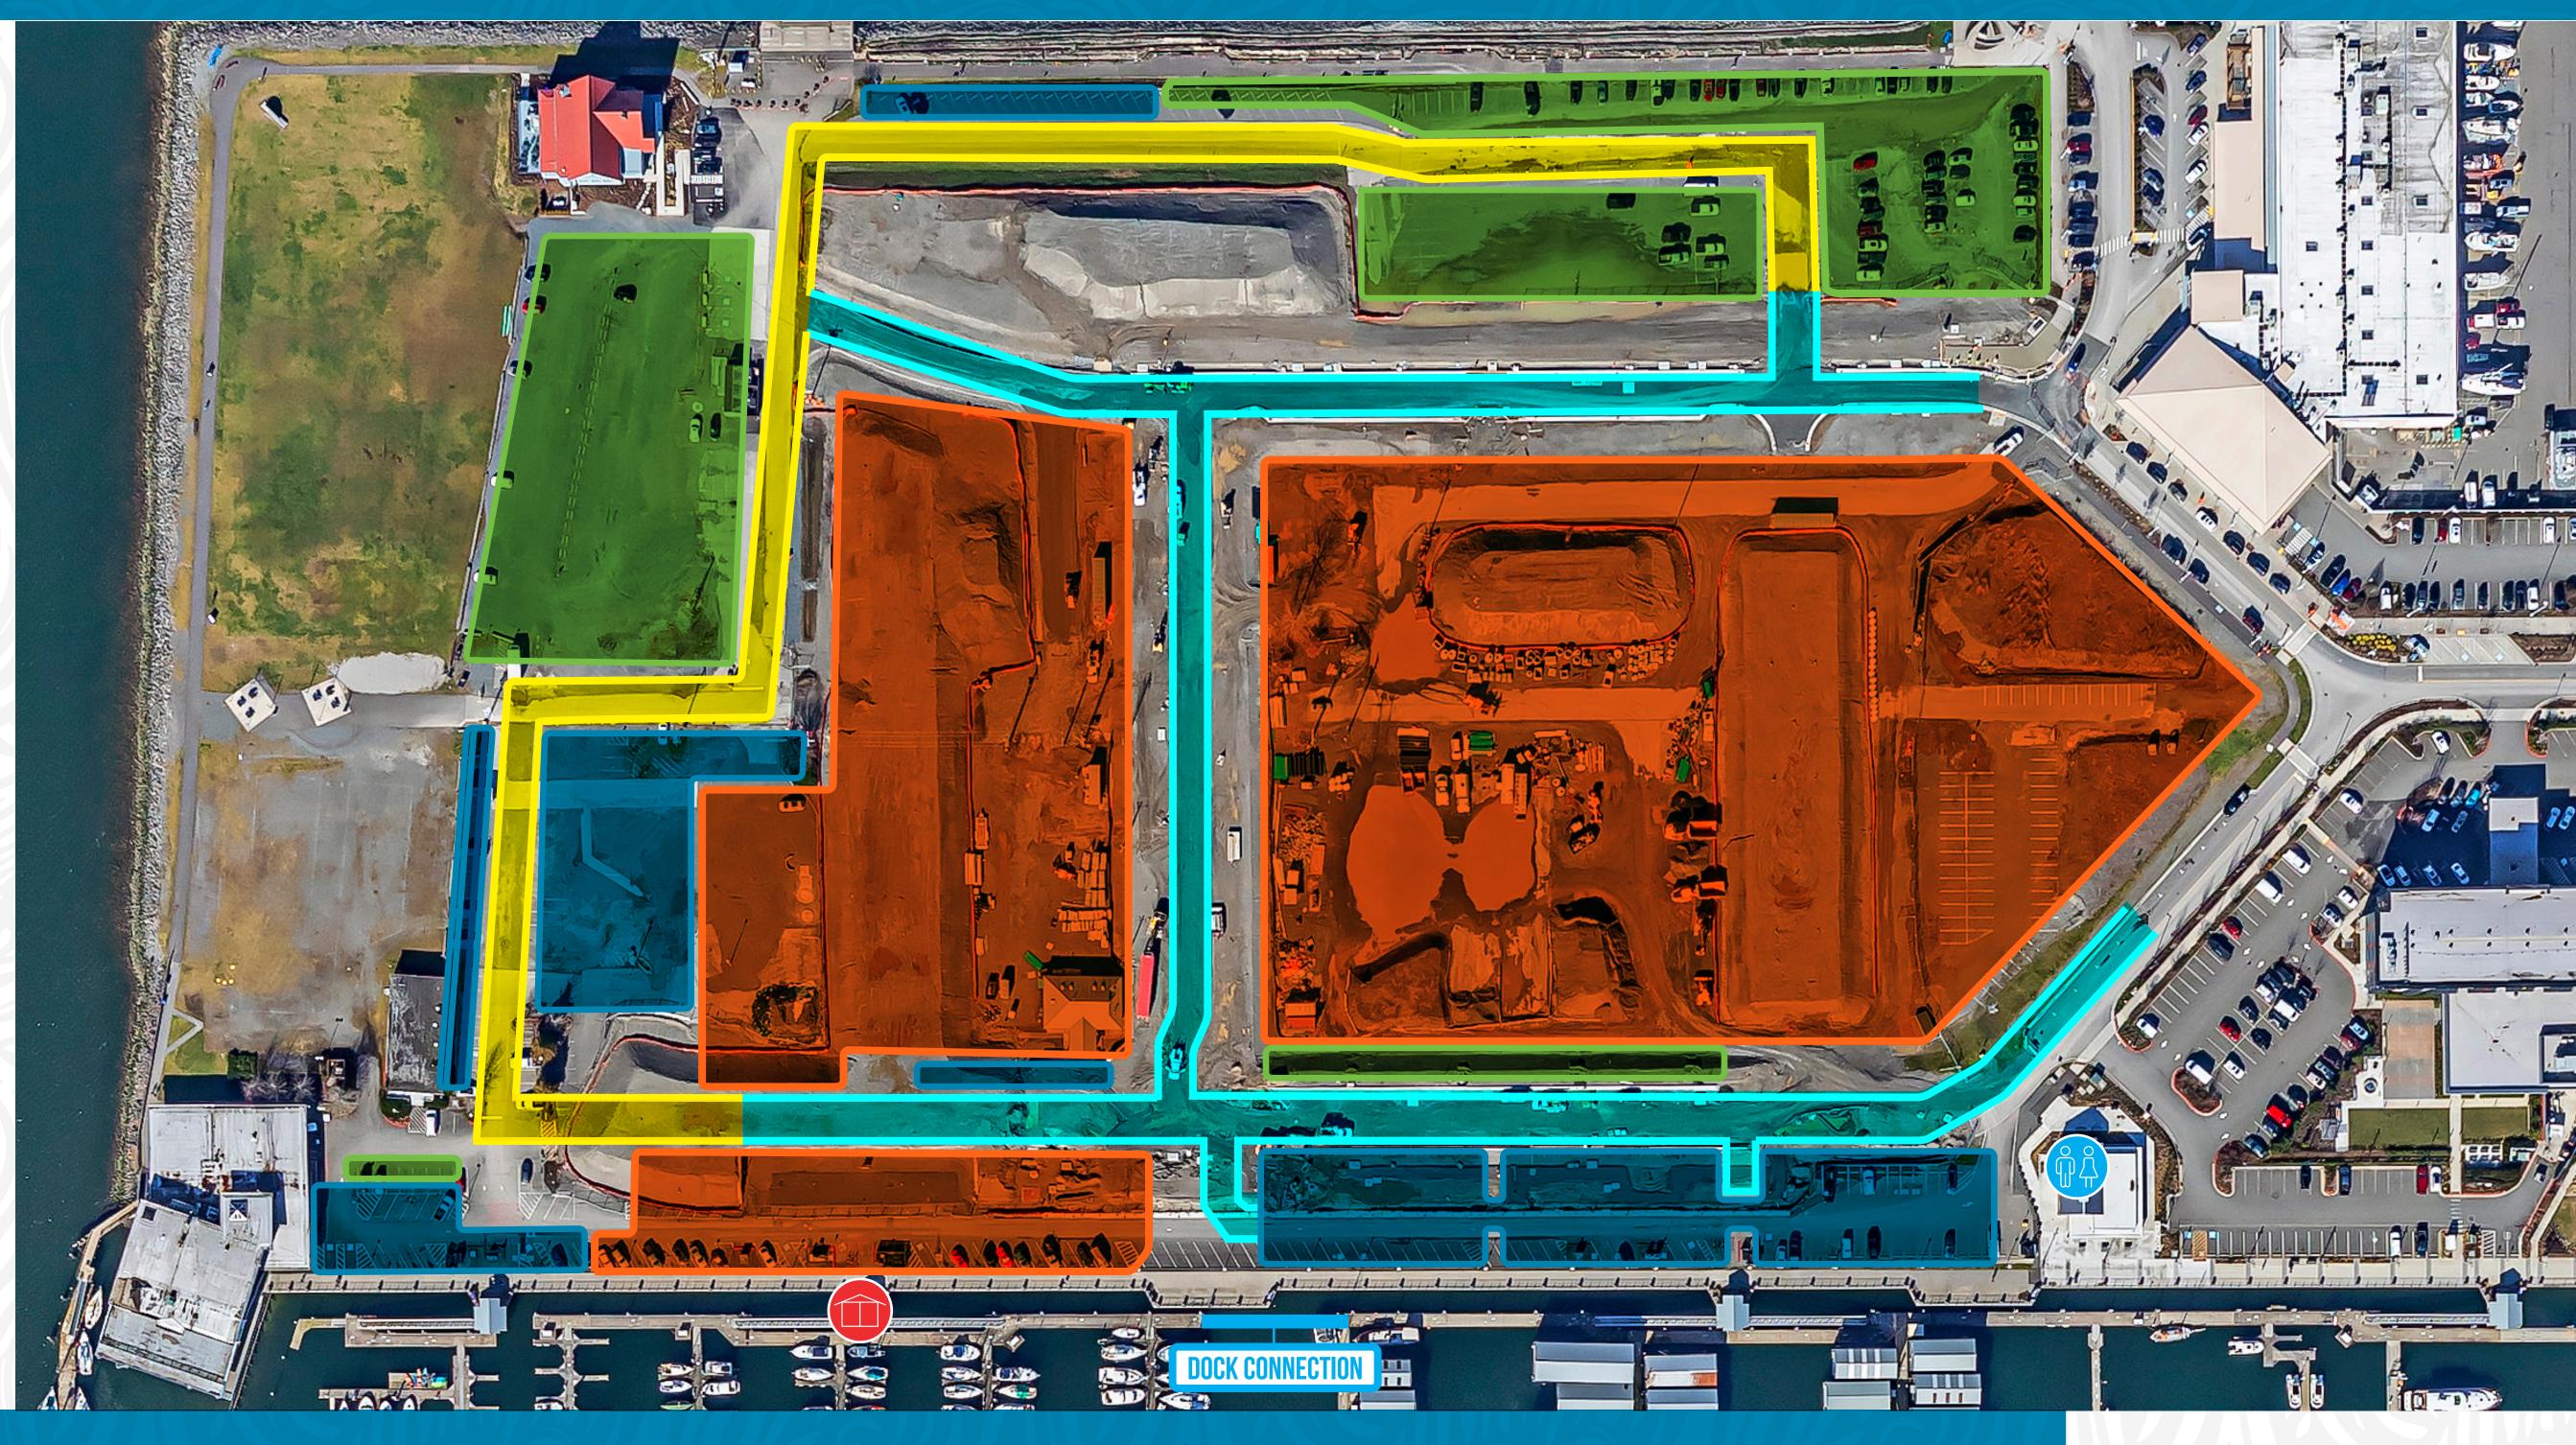

## **PHASE 3** SCOPE

- Construct new Marina Slipholder parking lot adjacent to eastern gatehouse
- Construct eastern esplanade expansion and vista

### **PROJECT KEY**

TEMPORARY ROAD

COMPLETED ROAD

SHUTTLE LOT

SLIPHOLDER PARKING

VISITOR PARKING

BRIEF CLOSURE

CONSTRUCTION ZONE

MARINA SLIPHOLDER SHUTTLE LOT & DROPOFF LOCATIONS

> Port to continue shuttle service for boaters due to increased parking impacts

New Millwright Loop North, South and Chamfer Streets open for use

11 11 1 1 1 1

1.000

travel restored

Anticipated temporary 10-day closure of access to Central G - J Docks gatehouse; advance notice and alternate access provided

Temporary utility impacts to be expected; slipholders to receive AlertSense notifications