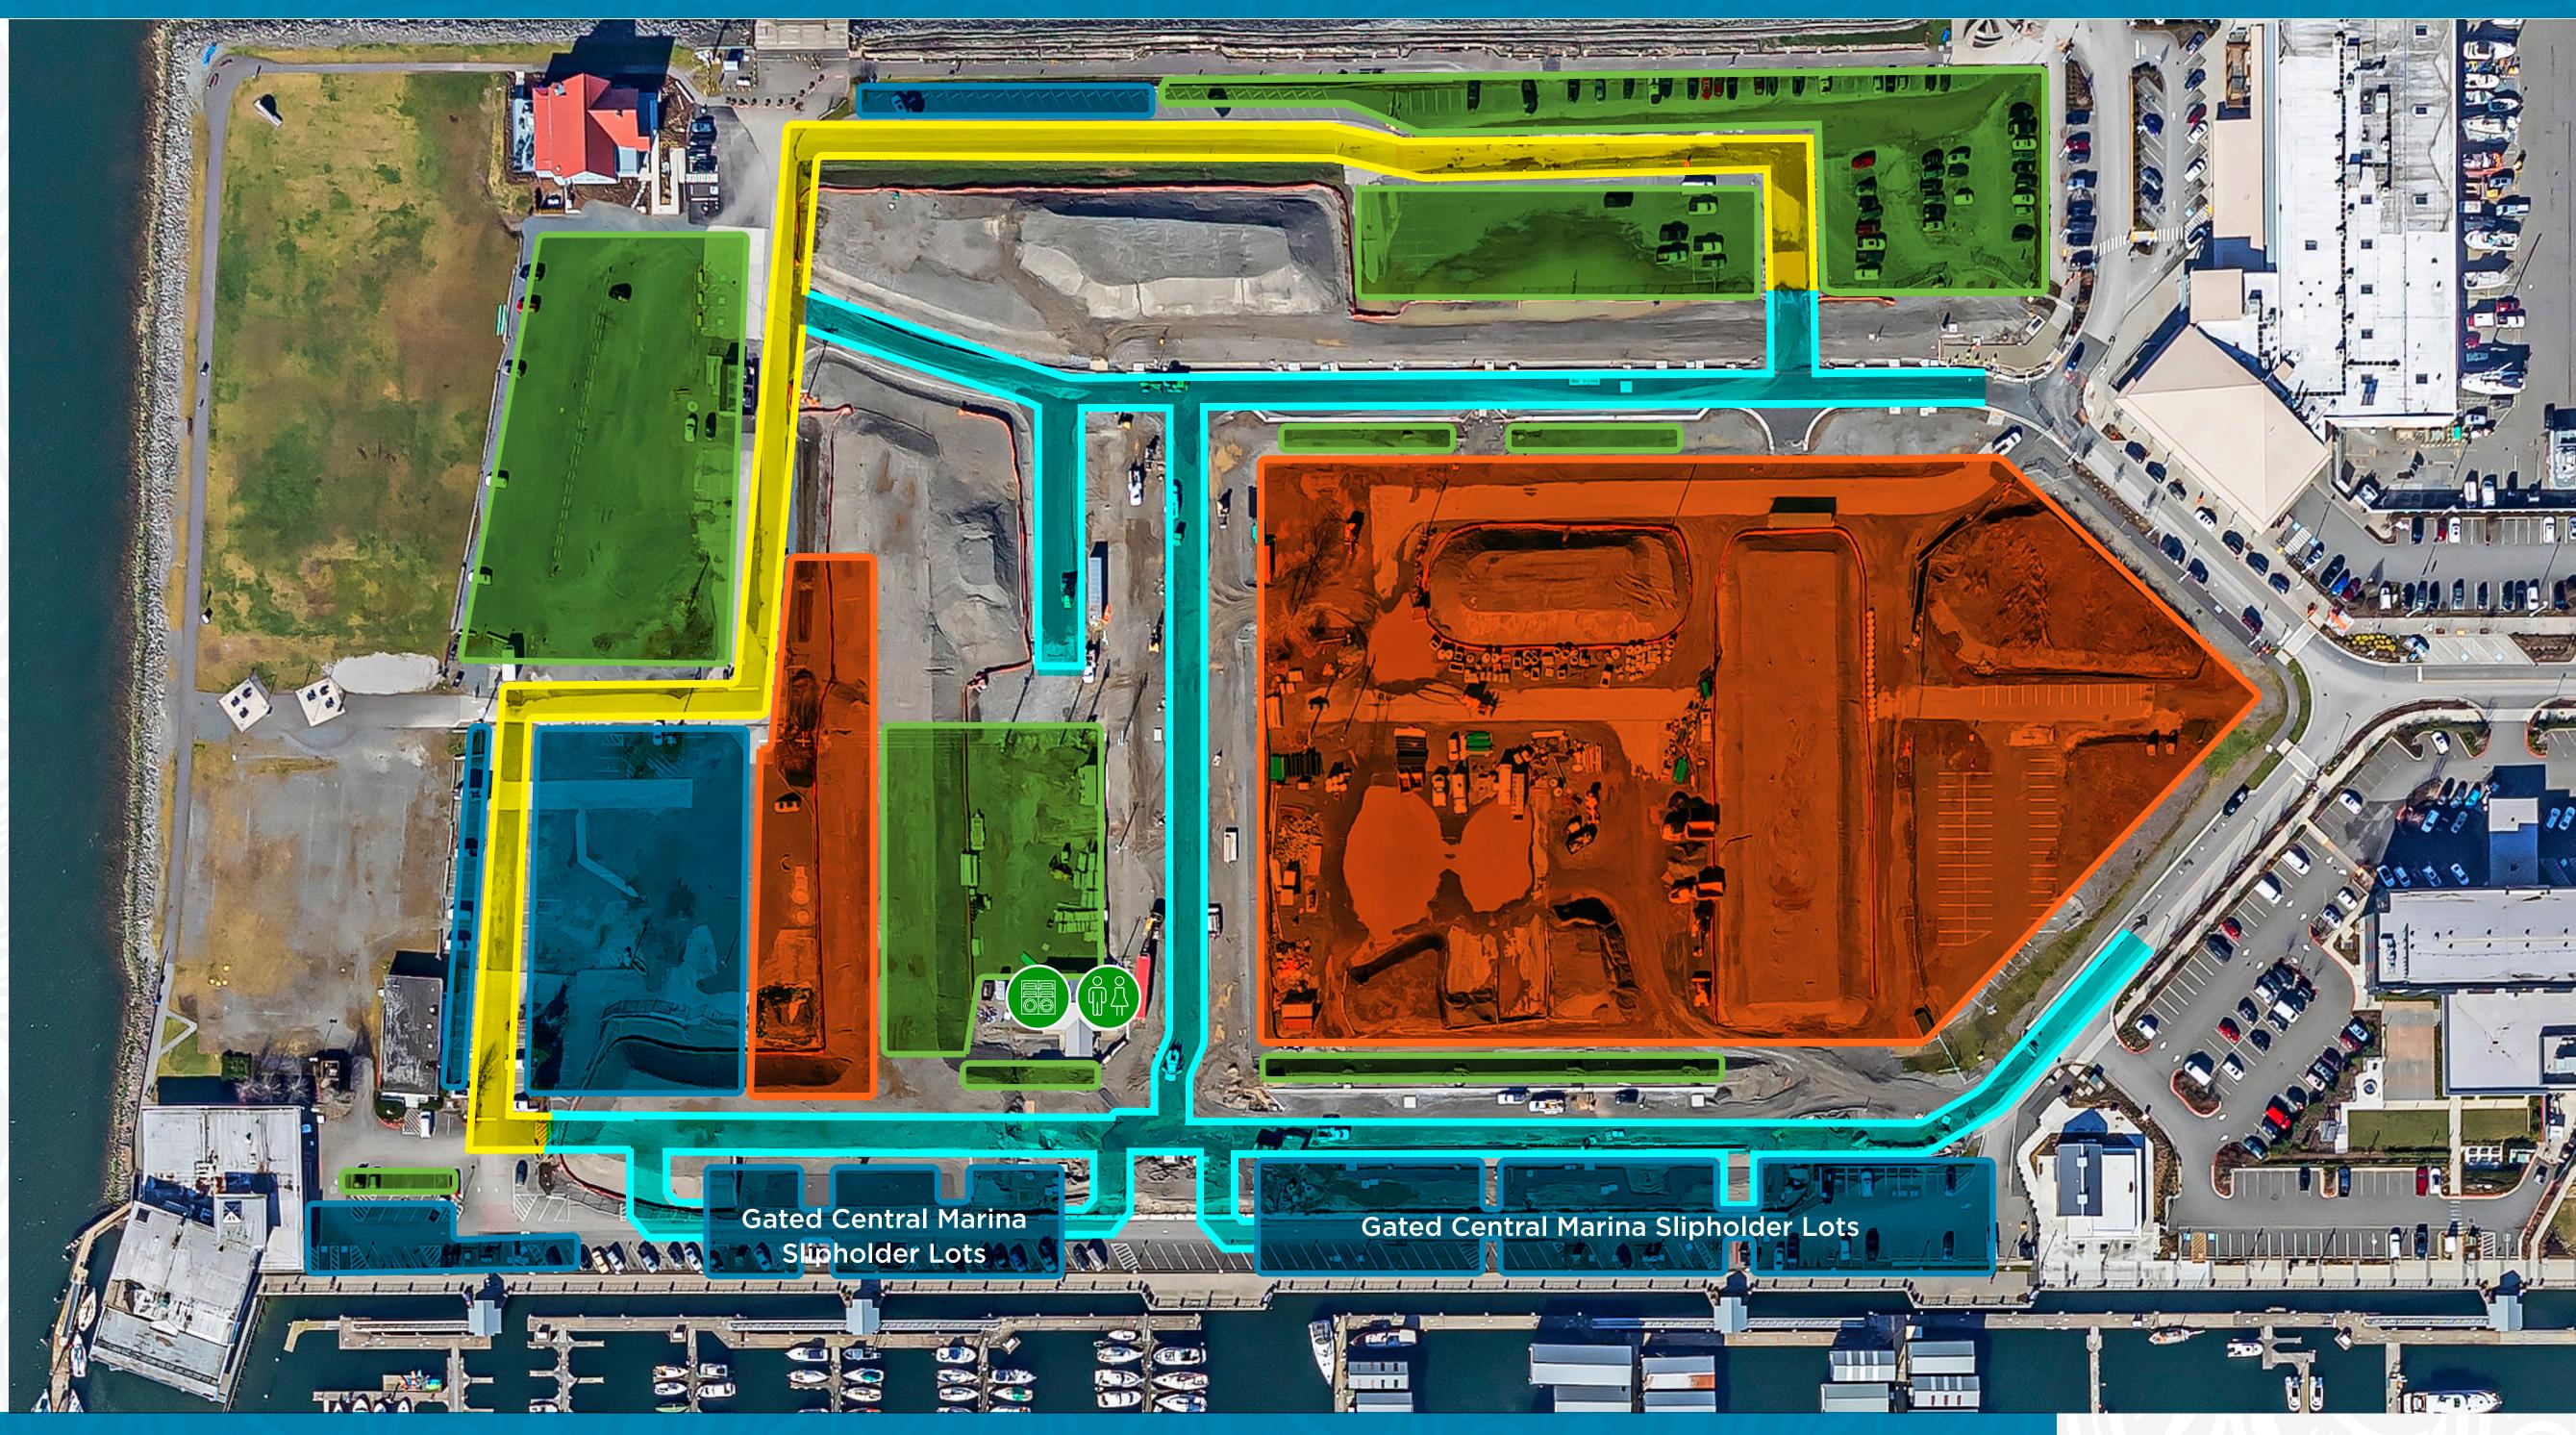

# MILLWRIGHT LOOP **CONSTRUCTION SEQUENCING** PHASE 2 | TIMELINE: JULY 2023 – APRIL 2024

## PHASE 2 SCOPE

- Regrading preload piles
- Installing all new utilities
- Building Millwright Loop North and South, as well as Chamfer Street

## **PROJECT KEY**

TEMPORARY ROAD

SHUTTLE LOT (THROUGH SEPTEMBER)

SLIPHOLDER PARKING

VISITOR PARKING

CONSTRUCTION ZONE

MARINA SLIPHOLDER SHUTTLE LOT & DROPOFF LOCATIONS

Port to continue shuttle service for boaters due to increased parking impacts; more information to follow

**Closure of the Central Marina** restroom; laundry/facilities available at South Marina

Restroom and showers open at new Central Marina restroom near Hotel Indigo

notifications

Temporary utility impacts to be expected; slipholders to receive AlertSense