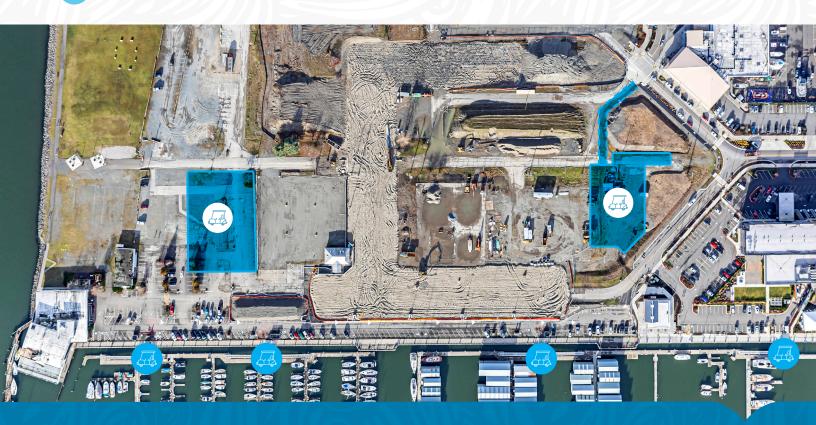

## Call the shuttle for pick up at 425.210.7848

- Seasonal shuttle service to begin Memorial Day weekend through Labor Day weekend
- Shuttle operates daily from 8 a.m. to 4:30 p.m.
- Call the shuttle for pick up at 425.210.7848 or it will continue to make rounds to each shuttle lot (Note: during slower periods, the cart driver will not continuously make rounds)
- If no immediate answer, please call the Marina Office during regular business hours at 425,259,6001
- If pickup or drop-off is not immediately available, the shuttle driver may be assisting other slipholders; please expect a 10-minute wait during busier times
- Central Marina Slipholder shuttle lots & drop off locations shown below

## **Stay Updated!**

The Shuttle Lot map and any revisions to the Shuttle Service schedule can be found at portofeverett.com/shuttle

For project information, visit portofeverett.com/millwrightconstruction