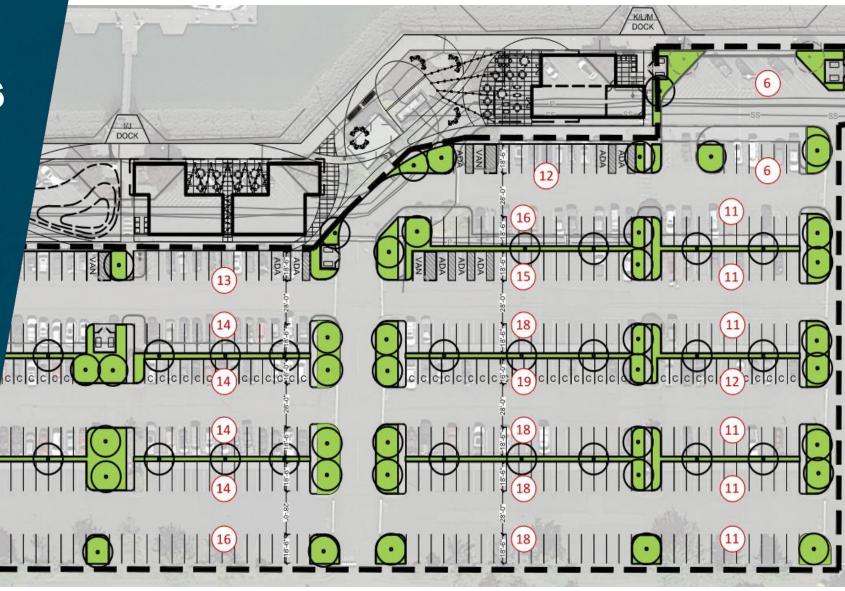

## **Elements of Focus**

- Maximize accessibility parking, pedestrian & dock access
- Align Site/Civil efforts with Architectural building design
  - Pre-planning with City of Everett to ensure smooth permit process