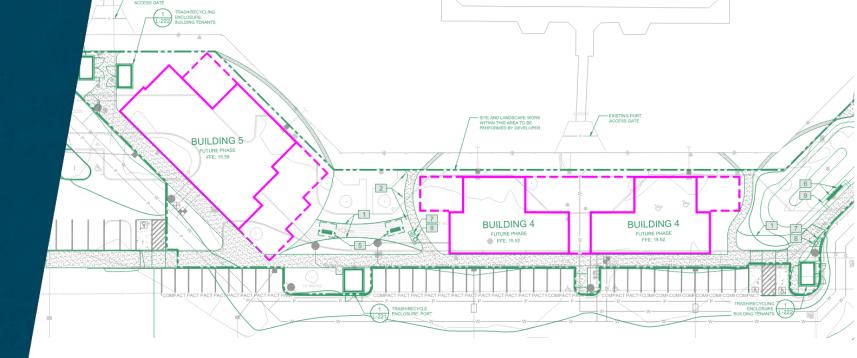

## **30% Design Development**

- Project Overview: Construction of (3) multi-tenant retail buildings, complimented with landscape and hardscape improvements, along the central esplanade of South Marina
- brovides approximately 15,000sf of prime retail space for multiple tenants.
- L Combined effort with Developer Port scope consists of Site & Soil improvements
- **b** On track for opening Spring 2025

## **Elements of Focus**

- Maximize accessibility parking, pedestrian & dock access
- Align Site/Civil efforts with Architectural building design
  - Pre-planning with City of Everett to ensure smooth permit process