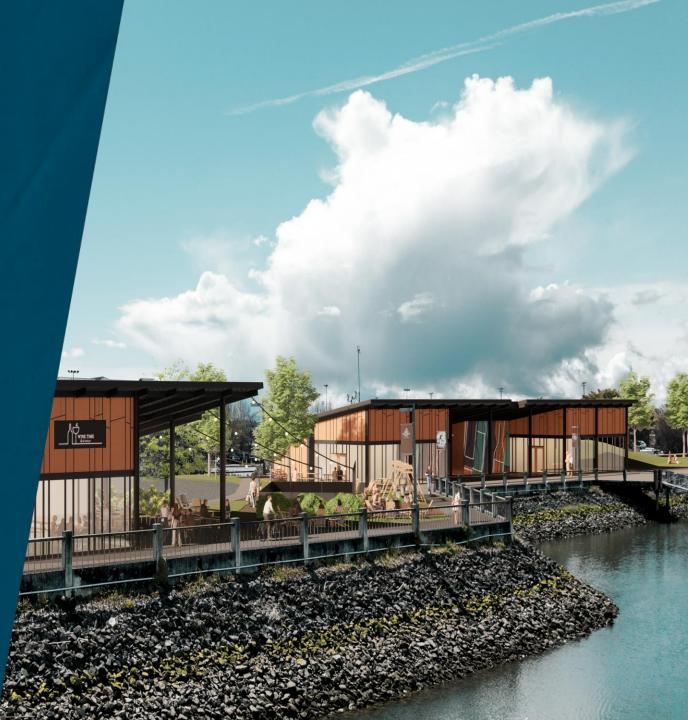

## **30% Design Development**

- Project Overview: Construction of (3) multi-tenant retail buildings, complimented with landscape and hardscape improvements, along the central esplanade of South Marina
- brovides approximately 15,000sf of prime retail space for multiple tenants.
- L Combined effort with Developer Port scope consists of Site & Soil improvements
- **b** On track for opening Spring 2025