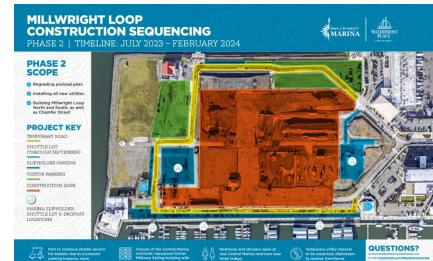

| Q2 2023 | Q3 2023 | Q4 2023 | Q1 2024 | Q2 2024 | Q3 2024 | Q4 2024 |
|-------------------------|---------|---------|---------|---------|---------|---------|---------|
| Design/Bid              |         | *       |         |         |         |         |         |
| Construction            |         |         |         |         |         |         | *       |
| Surcharge /<br>Roadways |         | _       |         |         |         |         |         |
| Parking P7B             |         |         |         |         |         |         |         |
| MWL-S<br>Remainder      |         |         |         |         |         |         |         |
| Parking P7C             |         |         |         |         |         |         |         |

## **WORK PHASING**







## **WORK PHASING CONT'D**







### **BOATER COORDINATION**

- Informational Phasing boards up at CM gatehouses
- Boater meeting April 12<sup>th</sup>
- Project website up and running with contact info
- Shuttle service to begin May/June 2023
  - M-Sun 7AM to 7PM
  - Marina Office hiring seasonals to drive cart

# REQUESTED COMMISSION ACTION

Request Commission authorization for Port Staff to solicit bids for the Millwright Loop Roads Phase 2 – Infrastructure & Roadways project.





#### THANK YOU!



@portofeverett | #portofeverett