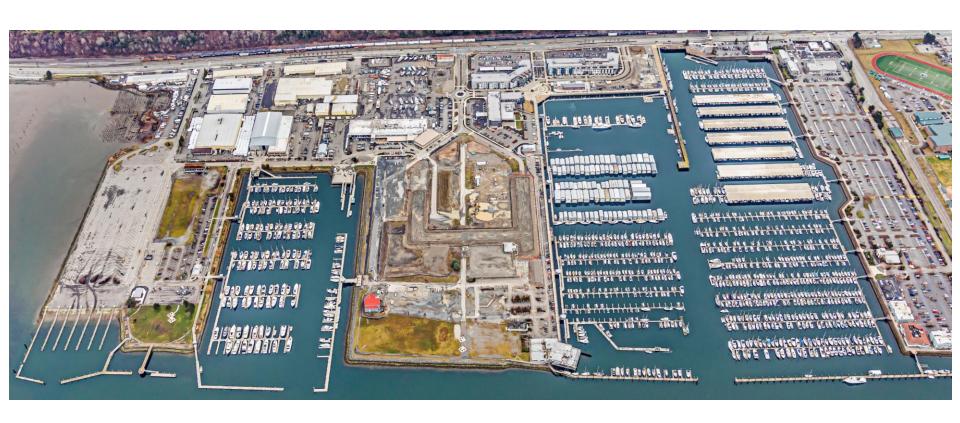

# PROJECT SITE WORK

## PROJECT DETAILS

- All new utilities:
  - Sewer force main and lift stations
  - Storm lines and treatment
  - Natural gas
  - Water main & irrigation lines
  - Electrical & communication lines, all new lighting
- New roadways (MWL-N, MWL-S, Chamfer)
- Two new Marina Tenant parking lots (gated)
- Completed Esplanade along bulkhead
- Budget: CIP 2023-2024 Construction Budget = \$13,200,000
- Current ROM exceeds Construction Budget, depending on Bids, the CIP budget may need to be adjusted. Value Engineering is underway.