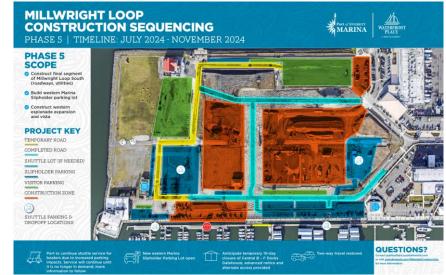

023 | Q4 2023 | Q1 2024 | Q2 2024 | Q3 2024 | Q4 2024 |
|-------------------------|---------|---------|---------|---------|---------|---------|---------|
| Design/Bid              |         | *       |         |         |         |         |         |
| Construction            |         |         |         |         |         |         | *       |
| Surcharge /<br>Roadways |         | _       |         |         |         |         |         |
| Parking P7B             |         |         |         |         |         |         |         |
| MWL-S<br>Remainder      |         |         |         |         |         |         |         |
| Parking P7C             |         |         |         |         |         |         |         |

## **WORK PHASING**







## **WORK PHASING CONT'D**







### **BOATER COORDINATION**

- Informational Phasing boards up at CM gatehouses
- Boater meeting April 12<sup>th</sup>
- Project website up and running with contact info
- Shuttle service to begin May/June 2023
  - M-Sun 7AM to 7PM
  - Marina Office hiring seasonals to drive cart

# REQUESTED COMMISSION ACTION

Request Commission authorization for Port Staff to solicit bids for the Millwright Loop Roads Phase 2 – Infrastructure & Roadways project.





#### THANK YOU!



@portofeverett | #portofeverett