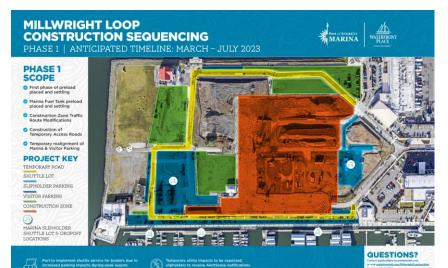

| Q2 2023 | Q3 2023 | Q4 2023 | Q1 2024 | Q2 2024 | Q3 2024 | Q4 2024 |
|-------------------------|---------|---------|---------|---------|---------|---------|---------|
| Design/Bid              |         | *       |         |         |         |         |         |
| Construction            |         |         |         |         |         |         | *       |
| Surcharge /<br>Roadways |         | _       |         |         |         |         |         |
| Parking P7B             |         |         |         |         |         |         |         |
| MWL-S<br>Remainder      |         |         |         |         |         |         |         |
| Parking P7C             |         |         |         |         |         |         |         |

## **WORK PHASING**







## **WORK PHASING CONT'D**







### **BOATER COORDINATION**

- Informational Phasing boards up at CM gatehouses
- Boater meeting April 12<sup>th</sup>
- Project website up and running with contact info
- Shuttle service to begin May/June 2023
  - M-Sun 7AM to 7PM
  - Marina Office hiring seasonals to drive cart

# REQUESTED COMMISSION ACTION

Request Commission authorization for Port Staff to solicit bids for the Millwright Loop Roads Phase 2 – Infrastructure & Roadways project.





#### THANK YOU!



@portofeverett | #portofeverett