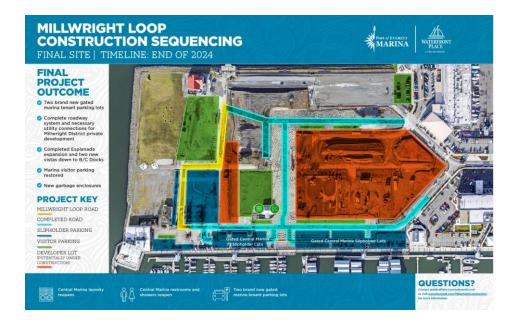

3 | Q4 2023 | Q1 2024 | Q2 2024 | Q3 2024 | Q4 2024 |
|-------------------------|---------|---------|---------|---------|---------|---------|---------|
| Design/Bid              |         | *       |         |         |         |         |         |
| Construction            |         |         |         |         |         |         | *       |
| Surcharge /<br>Roadways |         | _       |         |         |         |         |         |
| Parking P7B             |         |         |         |         |         |         |         |
| MWL-S<br>Remainder      |         |         |         |         |         |         |         |
| Parking P7C             |         |         |         |         |         |         |         |

## **WORK PHASING**







## **WORK PHASING CONT'D**







### **BOATER COORDINATION**

- Informational Phasing boards up at CM gatehouses
- Boater meeting April 12<sup>th</sup>
- Project website up and running with contact info
- Shuttle service to begin May/June 2023
  - M-Sun 7AM to 7PM
  - Marina Office hiring seasonals to drive cart

# REQUESTED COMMISSION ACTION

Request Commission authorization for Port Staff to solicit bids for the Millwright Loop Roads Phase 2 – Infrastructure & Roadways project.





#### THANK YOU!



@portofeverett | #portofeverett