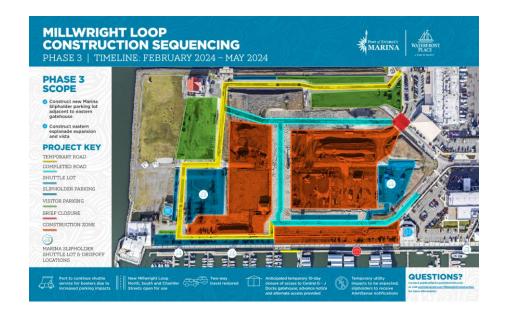

| Q2 2023 | Q3 2023 | Q4 2023 | Q1 2024 | Q2 2024 | Q3 2024 | Q4 2024 |
|-------------------------|---------|---------|---------|---------|---------|---------|---------|
| Design/Bid              |         | *       |         |         |         |         |         |
| Construction            |         |         |         |         |         |         | *       |
| Surcharge /<br>Roadways |         | _       |         |         |         |         |         |
| Parking P7B             |         |         |         |         |         |         |         |
| MWL-S<br>Remainder      |         |         |         |         |         |         |         |
| Parking P7C             |         |         |         |         |         |         |         |

## **WORK PHASING**







## **WORK PHASING CONT'D**







### **BOATER COORDINATION**

- Informational Phasing boards up at CM gatehouses
- Boater meeting April 12<sup>th</sup>
- Project website up and running with contact info
- Shuttle service to begin May/June 2023
  - M-Sun 7AM to 7PM
  - Marina Office hiring seasonals to drive cart

# REQUESTED COMMISSION ACTION

Request Commission authorization for Port Staff to solicit bids for the Millwright Loop Roads Phase 2 – Infrastructure & Roadways project.





#### THANK YOU!



@portofeverett | #portofeverett