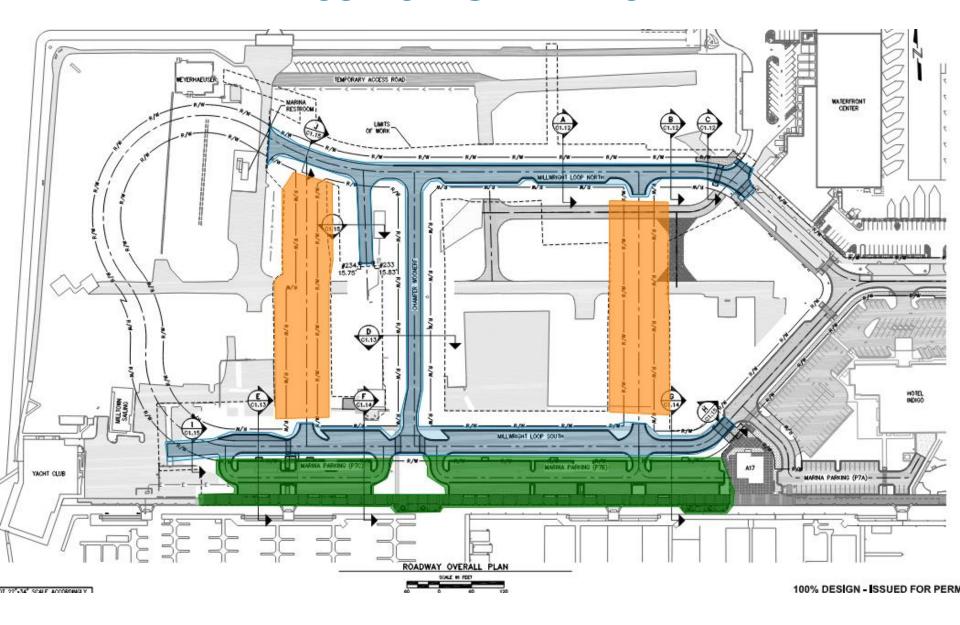

#### Waterfront Place Central – Millwright Loop Roads Phase 2 Infrastructure & Roadways

Elise Gronewald, P.E., PMP Port of Everett April 5, 2023





## TODAY'S PRESENTATION

 Request Authorization to Bid: Millwright Loop Roads Phase 2 – Infrastructure & Roadways



# PROJECT SITE WORK



## PROJECT DETAILS

- All new utilities:
  - Sewer force main and lift stations
  - Storm lines and treatment
  - Natural gas
  - Water main & irrigation lines
  - Electrical & communication lines, all new lighting
- New roadways (MWL-N, MWL-S, Chamfer)
- Two new Marina Tenant parking lots (gated)
- Completed Esplanade along bulkhead
- Budget: CIP 2023-2024 Construction Budget = \$13,200,000
- Current ROM exceeds Construction Budget, depending on Bids, the CIP budget may need to be adjusted. Value Engineering is underway.

# PROJECT TIMELINE

|                         | Q2 2023 | Q3 2023 | Q4 2023 | Q1 2024 | Q2 2024 | Q3 2024 | Q4 2024 |
|-------------------------|---------|---------|---------|---------|---------|---------|---------|
| Design/Bid              |         | *       |