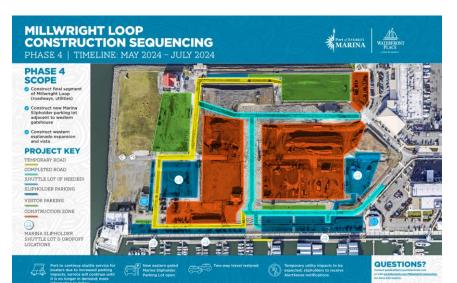

2023 | Q4 2023 | Q1 2024 | Q2 2024 | Q3 2024 | Q4 2024 |
|-------------------------|---------|---------|---------|---------|---------|---------|---------|
| Design/Bid              |         | *       |         |         |         |         |         |
| Construction            |         |         |         |         |         |         | *       |
| Surcharge /<br>Roadways |         | _       |         |         |         |         |         |
| Parking P7B             |         |         |         |         |         |         |         |
| MWL-S<br>Remainder      |         |         |         |         |         |         |         |
| Parking P7C             |         |         |         |         |         |         |         |

## **WORK PHASING**







## **WORK PHASING CONT'D**







### **BOATER COORDINATION**

- Informational Phasing boards up at CM gatehouses
- Boater meeting April 12<sup>th</sup>
- Project website up and running with contact info
- Shuttle service to begin May/June 2023
  - M-Sun 7AM to 7PM
  - Marina Office hiring seasonals to drive cart

# REQUESTED COMMISSION ACTION

Request Commission authorization for Port Staff to solicit bids for the Millwright Loop Roads Phase 2 – Infrastructure & Roadways project.





#### THANK YOU!



@portofeverett | #portofeverett