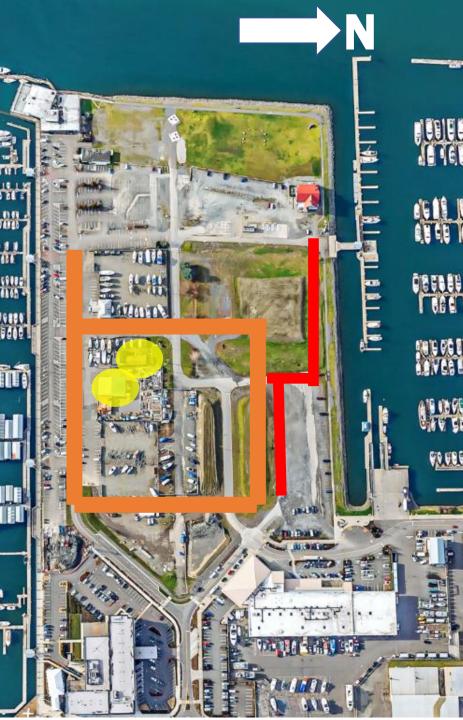

oject Permits
- Construction Budget & Cost Estimate
- Commission Questions / Move to Action
  - Authorization to Bid



# Project Overview & Scope of Work

- Phase 1 construction to begin fall 2022
  - Marina buildings abatement & demolition (2)
  - Construction of new temporary road
  - Temporary parking stalls to be provided for marina and visitors
  - Demolition within pre-load footprint
  - 4-6 months of total pre-load
  - Settlement monitoring
- Overall effort anticipated to last ~11 months

13930964039<u>139</u>48006920103 ASCASSES BAARSADAAAAA COCORDEVELO (ROCO) OF IN VOLT OF ALACALASIA SALABATS DATE REALORIDO PODECTODORE CONT AT ANALA A TH 80 000 000 D CDU | C | 080000 e de vo fo fo fo, io do va fo fo de co de fo est Daan vy daga idad ee av co caeb co cy co c KK V JIK I VE REVE V



### **WPC Parcel Map**



N

## **Site Layout**

N



#### **Project Schedule**





## **Permit Status**

| Permits                                              | Progress Status                  | Status of Permit            |
|------------------------------------------------------|----------------------------------|-----------------------------|
| City of Everett Public Works<br>Permit               | In Progress                      | Application to be submitted |
| Dept. of Ecology – Construction<br>Stormwater Permit | In discussion with Ecology staff | Application to be submitted |

#### **Construction Budget**

Construction Budget: \$15,000,000

**Construction Estimate:** \$7,205,000

 Applicable CIP:
 6-0-008-01

• Aiming to optimize market opportunities of preload fill and timin