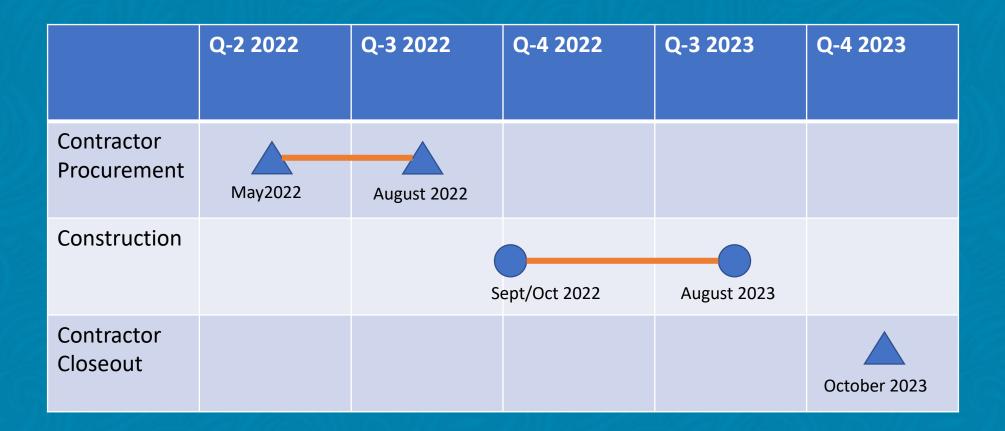

o Action
  - Authorization to Bid



# Project Overview & Scope of Work

- Phase 1 construction to begin fall 2022
  - Marina buildings abatement & demolition (2)
  - Construction of new temporary road
  - Temporary parking stalls to be provided for marina and visitors
  - Demolition within pre-load footprint
  - 4-6 months of total pre-load
  - Settlement monitoring
- Overall effort anticipated to last ~11 months

13930964039<u>139</u>48006920103 ASCASSES BAARSADAAAAA COCORDEVELO (ROCO) OF IN VOLT OF ALACALASIA SALABATS DATE REALORIDO PODECTODORE CONT AT ANALA A TH 80 000 000 D CDU | C | 080000 e de vo fo fo fo, io do va fo fo de co de fo est Daan vy daga idad ee av co caeb co cy co c KK V JIK I VE REVE V



### **WPC Parcel Map**



N

## **Site Layout**

N



#### **Project Schedule**





## **Permit Status**

| Permits                                              | Progress Status                  | Status of Permit            |
|------------------------------------------------------|----------------------------------|-----------------------------|
| City of Everett Public Works<br>Permit               | In Progress                      | Application to be submitted |
| Dept. of Ecology – Construction<br>Stormwater Permit | In discussion with Ecology staff | Application to be submitted |

#### **Construction Budget**

Construction Budget: \$15,000,000

**Construction Estimate:** \$7,205,000

 Applicable CIP:
 6-0-008-01

• Aiming to optimize market opportunities of preload fill and timing

#### **Commission Questions? / Move to Action**





# Thank You. Questions?