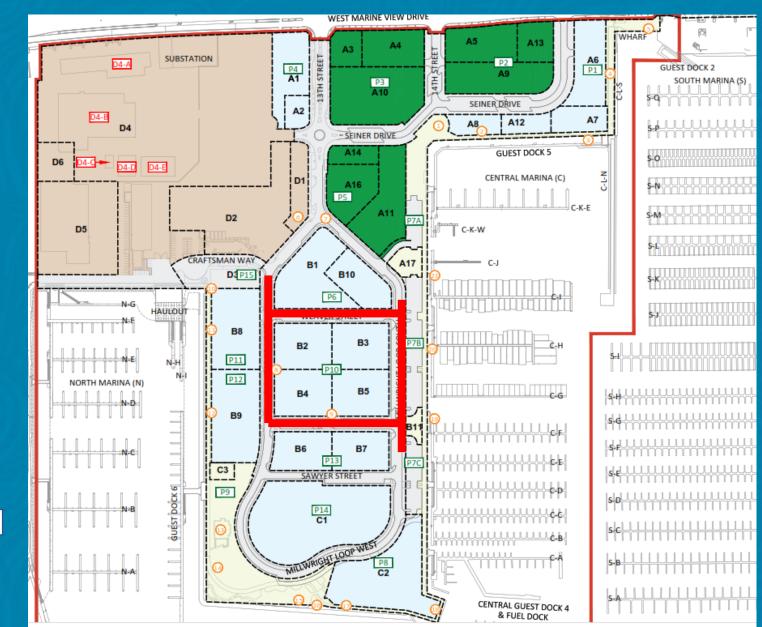

on Budget & Cost Estimate
- Commission Questions / Move to Action
  - Authorization to Bid



# Project Overview & Scope of Work

- Phase 1 construction to begin fall 2022
  - Marina buildings abatement & demolition (2)
  - Construction of new temporary road
  - Temporary parking stalls to be provided for marina and visitors
  - Demolition within pre-load footprint
  - 4-6 months of total pre-load
  - Settlement monitoring
- Overall effort anticipated to last ~11 months

13930964039<u>139</u>48006920103 ASCASSES BAARSADAAAAA COCORDEVELO (ROCO) OF IN VOLT OF ALACALASIA SALABATS DATE REALORIDO PODECTODORE CONT AT ANALA A TH 80 000 000 D CDU | C | 080000 e de vo fo fo fo, io do va fo fo de co de fo est Daan vy daga idad ee av co caeb co cy co c KK V JIK I VE REVE V



### **WPC Parcel Map**



N

## **Site Layout**

N



#### **Project Schedule**





## **Permit Status**

| Permits                                              | Progress Status                  | Status of Permit            |
|------------------------------------------------------|----------------------------------|-----------------------------|
| City of Everett Public Works<br>Permit               | In Progress                      | Application to be submitted |
| Dept. of Ecology – Construction<br>Stormwater Permit | In discussion with Ecology staff | Application to be submitted |

#### **Construction Budget**

Construction Budget: \$15,000,000

**Construction Estimate:** \$7,205,000

 Applicable CIP:
 6-0-008-01

• Aiming to optimize market opportunities of preload fill and timing

#### **Commission Quest