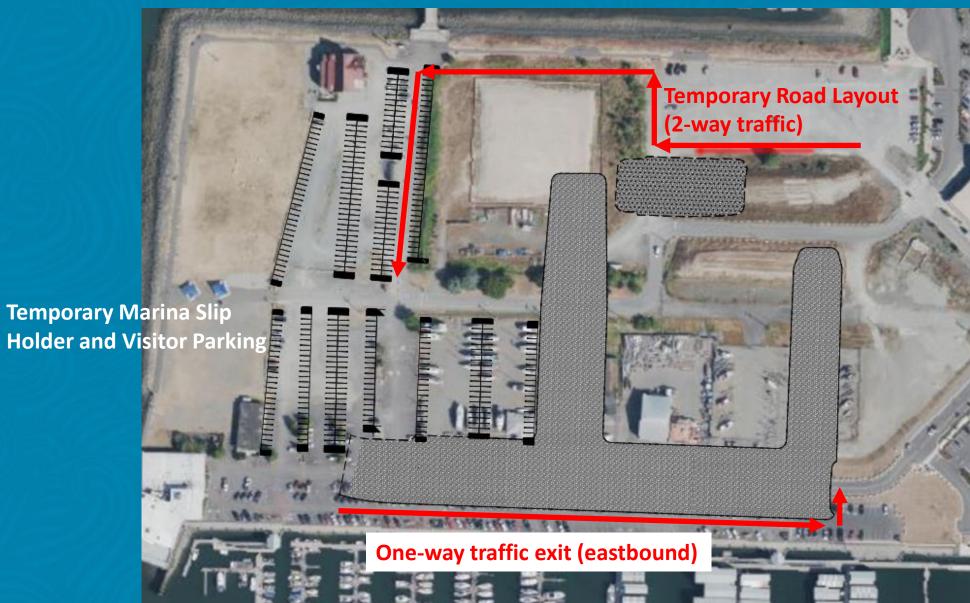

# Project Overview & Scope of Work

- Phase 1 construction to begin fall 2022
  - Marina buildings abatement & demolition (2)
  - Construction of new temporary road
  - Temporary parking stalls to be provided for marina and visitors
  - Demolition within pre-load footprint
  - 4-6 months of total pre-load
  - Settlement monitoring
- Overall effort anticipated to last ~11 months