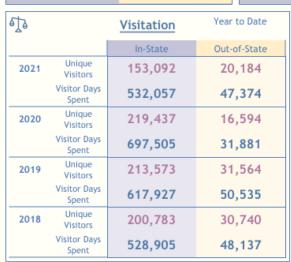

99.3

Avg POI's Visited

227.0

| 1    |                       | Visitation | Year to Date |  |
|------|-----------------------|------------|--------------|--|
|      |                       | In-State   | Out-of-State |  |
| 2021 | Unique<br>Visitors    | 153,092    | 20,184       |  |
|      | Visitor Days<br>Spent | 532,057    | 47,374       |  |
| 2020 | Unique<br>Visitors    | 219,437    | 16,594       |  |
|      | Visitor Days<br>Spent | 697,505    | 31,881       |  |
| 2019 | Unique<br>Visitors    | 213,573    | 31,564       |  |
|      | Visitor Days<br>Spent | 617,927    | 50,535       |  |
| 2018 | Unique<br>Visitors    | 200,783    | 30,740       |  |
|      | Visitor Days<br>Spent | 528,905    | 48,137       |  |