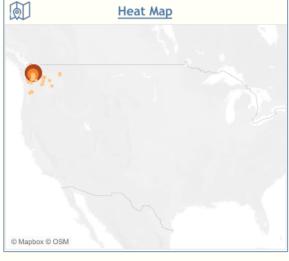

|               | Top POI's |
|---------------|-----------|
| Port of Evere | 327,453   |
| Jetty Island  | 6,141     |

| Zip Codes                | Top Markets |        |
|--------------------------|-------------|--------|
| 98201 (Everett, WA)      |             | 30,320 |
| 98258 (Lake Stevens, WA) | )           | 25,611 |
| 98270 (Marysville, WA)   |             | 21,465 |
| 98203 (Everett, WA)      |             | 17,971 |
| 98223 (Arlington, WA)    |             | 16,858 |
| 98208 (Everett, WA)      |             | 16,534 |

81.1

Avg POI's Visited

241.0

| ₽               | Top POI's |  |
|-----------------|-----------|--|
| Port of Everett | 172,354   |  |
| Jetty Island    | 4,337     |  |

| Su m                    |         | VV   | - 111 | Г | Sa     |
|-------------------------|---------|------|-------|---|--------|
| Zip Codes               | Top Mar | kets |       |   | 9      |
| 98258 (Lake Stevens, WA | )       |      |       |   | 14,470 |
| 98201 (Everett, WA)     |         |      |       |   | 13,439 |
| 98270 (Marysville, WA)  |         |      |       |   | 11,260 |
| 98223 (Arlington, WA)   |         |      |       |   | 9,320  |
| 98208 (Everett, WA)     |         |      |       |   | 8,686  |
| 98203 (Everett, WA)     |         |      |       |   | 8,393  |