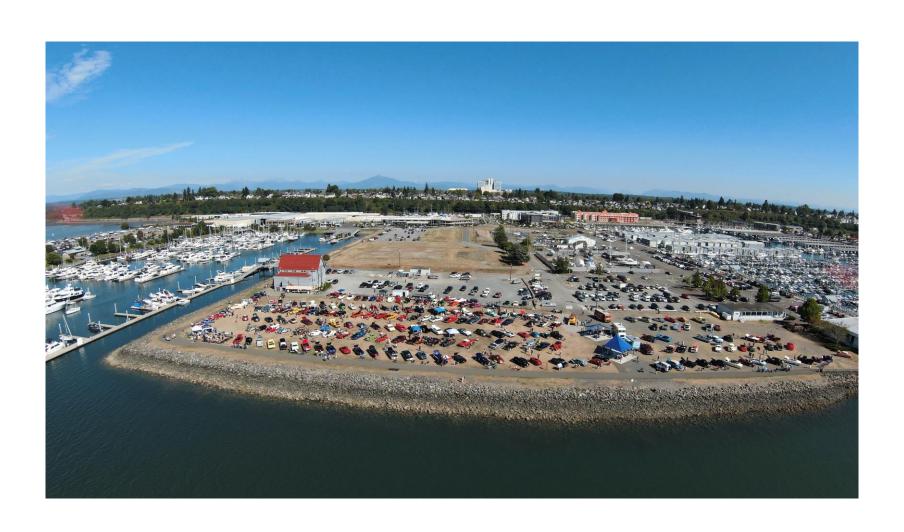

|   | 11,260 |
| 98223 (Arlington, WA)   |         |      |       |   | 9,320  |
| 98208 (Everett, WA)     |         |      |       |   | 8,686  |
| 98203 (Everett, WA)     |         |      |       |   | 8,393  |

#### ارا ال

#### Prevalent Demographic Group:

Age: Gen X (45-54) Income: 100-150K Education: Bachelor's Household: 3-5 People (Under 18 group is not considered)

## **Food Truck Wednesdays**



## Rock the 4<sup>th</sup> Concert



## **Return of Jetty Island Days**



### Sail-In Cinema Hybrid Model





# NMTA PonTunes Floating Concert



## **Everett at Sea Program**



### **Harbor Tours**







#### **Music at the Marina**











# Fresh Paint Arts Festival

## Salmon for Soldiers Fishing Derby





## Marina Customer Connect Event



#### Wheels on the Waterfront



#### **Upcoming Events:**

- Everett Coho Derby
- Walk to End Alzheimer's
- Out of the Darkness Walk
- "Pacific Ice" Seasonal Ice Rink
- Holiday on the Bay







#### **Thank You!**