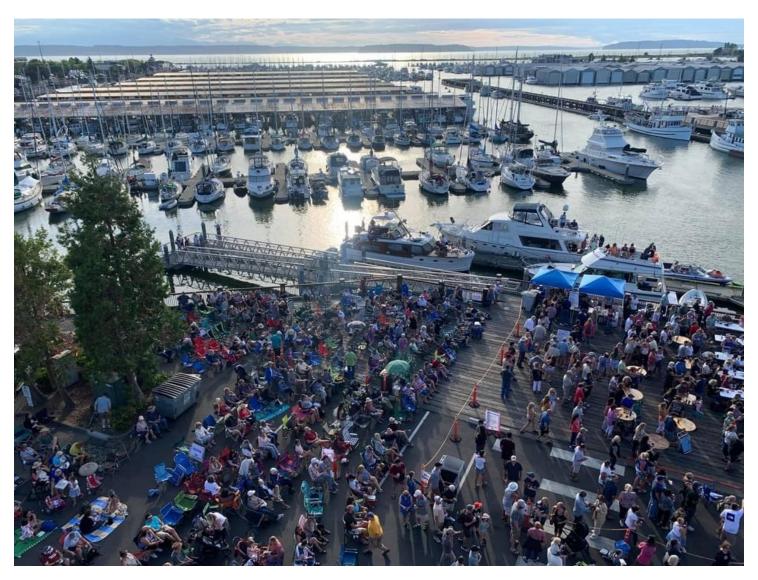

|      |       |   | 14,470 |
| 98201 (Everett, WA)     |         |      |       |   | 13,439 |
| 98270 (Marysville, WA)  |         |      |       |   | 11,260 |
| 98223 (Arlington, WA)   |         |      |       |   | 9,320  |
| 98208 (Everett, WA)     |         |      |       |   | 8,686  |
| 98203 (Everett, WA)     |         |      |       |   | 8,393  |

#### ارا ال

#### Prevalent Demographic Group:

Age: Gen X (45-54) Income: 100-150K Education: Bachelor's Household: 3-5 People (Under 18 group is not considered)

## **Food Truck Wednesdays**



## Rock the 4<sup>th</sup> Concert



## **Return of Jetty Island Days**



### Sail-In Cinema Hybrid Model





# NMTA PonTunes Floating Concert



## **Everett at Sea Program**



### **Harbor Tours**







#### **Music at the Marina**











# Fresh Paint Arts Festival

## Salmon for Soldiers Fishing Derby





## Marina Customer Connect Event



#### Wheels on the Waterfront



#### **Upcoming Events:**

- Everett Coho Derby
- Walk to End Alzheimer's
- Out of the Darkness Walk
- "Pacific Ice" Seasonal Ice Rink
- Holiday on the Bay







#### **Thank You!**