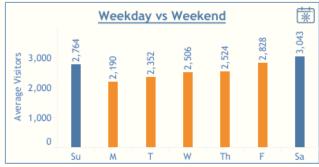

#### **Daily Visitors by Year** January February March April May July August September October November December June Close Legend 2020 5500 5000 4500 4000 3500 # of Visitors 2500 2000 1500 1000 500 0 4 11 18 25 | 4 11 18 25 | 4 11 18 25 | 4 11 18 25 | 4 11 18 25 | 4 11 18 25 | 4 11 18 25 | 4 11 18 25 | 4 11 18 25 4 11 18 25

#### **Daily Visitors by Year** February January March April May June July Close Legend 2021 3500 3000 2500 sof Visitors 5000 1500 1000 500 0 3 7 11 15 19 23 27 31 3 7 11 15 19 23 27 3 7 11 15 19 23 27 3 7 11 15 19 23 27 31 3 7 11 15 19 23 27