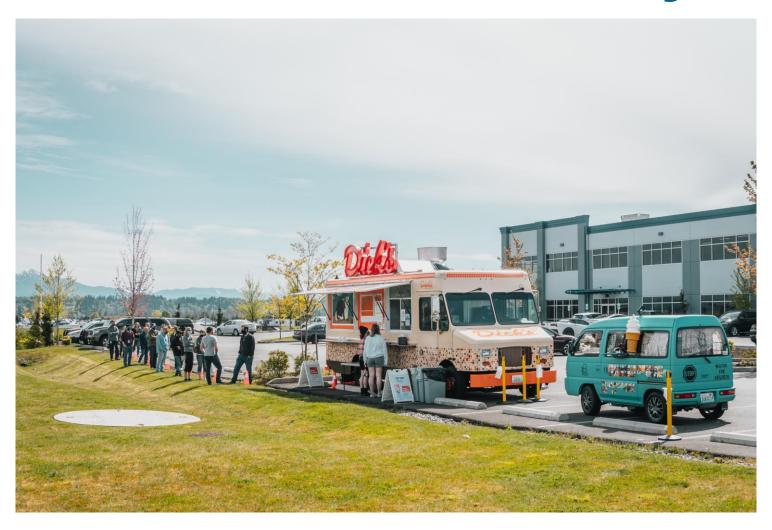

|  |

| Su m                    |         | VV   | - 111 | Г | Sa     |
|-------------------------|---------|------|-------|---|--------|
| Zip Codes               | Top Mar | kets |       |   | 9      |
| 98258 (Lake Stevens, WA | )       |      |       |   | 14,470 |
| 98201 (Everett, WA)     |         |      |       |   | 13,439 |
| 98270 (Marysville, WA)  |         |      |       |   | 11,260 |
| 98223 (Arlington, WA)   |         |      |       |   | 9,320  |
| 98208 (Everett, WA)     |         |      |       |   | 8,686  |
| 98203 (Everett, WA)     |         |      |       |   | 8,393  |

#### ارا ال

#### Prevalent Demographic Group:

Age: Gen X (45-54) Income: 100-150K Education: Bachelor's Household: 3-5 People (Under 18 group is not considered)

## **Food Truck Wednesdays**



## Rock the 4<sup>th</sup> Concert



## **Return of Jetty Island Days**



### Sail-In Cinema Hybrid Model





# NMTA PonTunes Floating Concert



## **Everett at Sea Program**



### **Harbor Tours**







#### **Music at the Marina**











# Fresh Paint Arts Festival

## Salmon for Soldiers Fishing Derby





## Marina Customer Connect Event



#### Wheels on the Waterfront



#### **Upcoming Events:**

- Everett Coho Derby
- Walk to End Alzheimer's
- Out of the Darkness Walk
- "Pacific Ice" Seasonal Ice Rink
- Holiday on the Bay







#### **Thank You!**