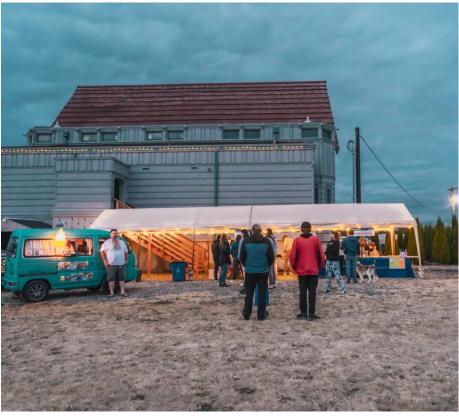

|------|-------|---|--------|
| Zip Codes               | Top Mar | kets |       |   | 9      |
| 98258 (Lake Stevens, WA | )       |      |       |   | 14,470 |
| 98201 (Everett, WA)     |         |      |       |   | 13,439 |
| 98270 (Marysville, WA)  |         |      |       |   | 11,260 |
| 98223 (Arlington, WA)   |         |      |       |   | 9,320  |
| 98208 (Everett, WA)     |         |      |       |   | 8,686  |
| 98203 (Everett, WA)     |         |      |       |   | 8,393  |

#### ارا ال

#### Prevalent Demographic Group:

Age: Gen X (45-54) Income: 100-150K Education: Bachelor's Household: 3-5 People (Under 18 group is not considered)

## **Food Truck Wednesdays**



## Rock the 4<sup>th</sup> Concert



## **Return of Jetty Island Days**



### Sail-In Cinema Hybrid Model





# NMTA PonTunes Floating Concert



## **Everett at Sea Program**



### **Harbor Tours**







#### **Music at the Marina**











# Fresh Paint Arts Festival

## Salmon for Soldiers Fishing Derby





## Marina Customer Connect Event



#### Wheels on the Waterfront



#### **Upcoming Events:**

- Everett Coho Derby
- Walk to End Alzheimer's
- Out of the Darkness Walk
- "Pacific Ice" Seasonal Ice Rink
- Holiday on the Bay







#### **Thank You!**