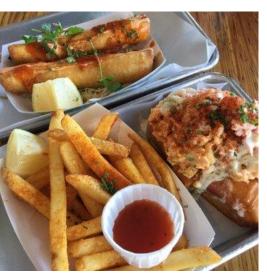

# The Lobster Roll

Toasted Split Top Butter roll packed with New England Lobster.

- #1 Cold tossed in mayo, lemon, herbs & celery
- #2 Warm with butter & lemon
- #3 Warm with butter, dash of mayo & lemon
- #4 Spicy with a touch of mayo and a kick
- #5 Wrapped in lettuce