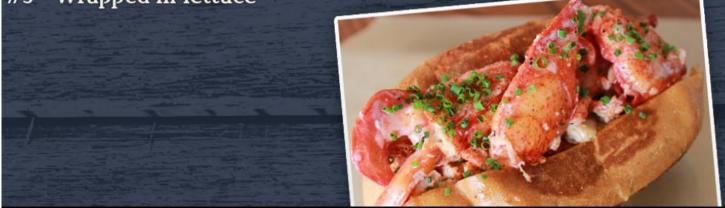

# The Lobster Roll

Toasted Split Top Butter roll packed with New England Lobster.

- #1 Cold tossed in mayo, lemon, herbs & celery
- #2 Warm with butter & lemon
- #3 Warm with butter, dash of mayo & lemon
- #4 Spicy with a touch of mayo and a kick
- #5 Wrapped in lettuce