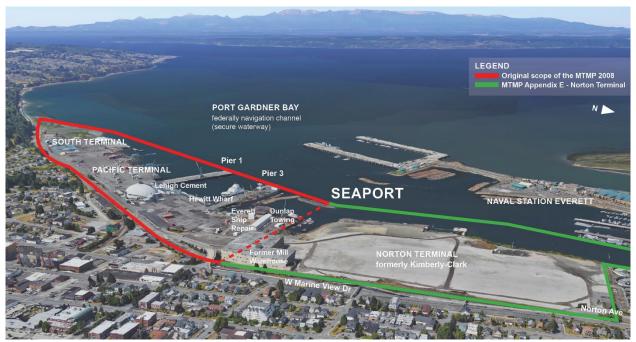

# APPENDIX E – NORTON TERMINAL ADDENDUM

#### Norton Terminal Addendum Highlights:

- Mills to Maritime initiative
- Community engagement
- Environmental remediation
- Near term improvements
- Tenant-driven development