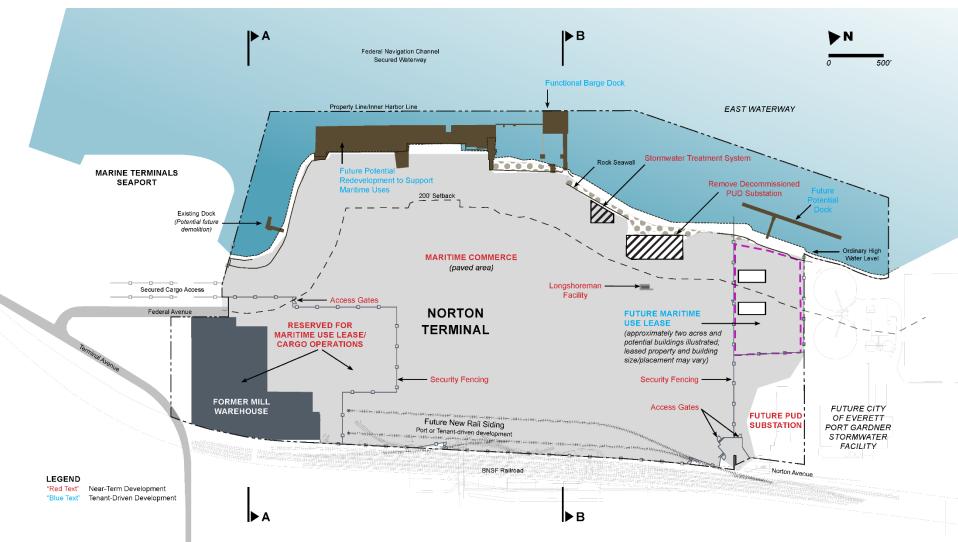

Hearing)



### **COMP SCHEME OVERVIEW - PURPOSE**

RCW Ch. 53.20 requires ports to amend their Comp Scheme as necessary, after or before the following:

- Purchase of new property;
- Surplus of property;
- Adoption of plans, programs.

Amendments authorized via Commission Resolution, after a public hearing is held.

#### Comp Scheme serves to:

Inventory and describe future port uses of land

## **2020 COMP SCHEME UPDATE**

Resolution No. 1162 (2020):

Marine Terminals Master Plan – Appendix E Norton Terminal Addendum



# APPENDIX E – NORTON TERMINAL ADDENDUM



#### Norton Terminal Addendum Highlights:

- Mills to Maritime initiative
- Community engagement
- Environmental remediation
- Near term improvements
- Tenant-driven development

# APPENDIX E - NORTON TERMINAL ADDENDUM, cont'd



# APPENDIX E - NORTON TERMINAL ADDENDUM, cont'd



### **NEXT STEPS - PUBLIC HEARING**

Commission to open public hearing, allowing opportunity for public comment on November 3<sup>rd</sup> and 10<sup>th</sup>, regarding recommended amendment to the Marine Terminals Master Plan – Appendix E Norton Terminal Addendum



# REQUESTED COMMISSION ACTION – for 11/10/2020

Upon close of the public hearing, Staff recommends the Port Commission 1) adopt the revised Marine Terminals Master Plan; and 2) adopt Resolution No. 1162 (2020), incorporating the revised Marine Terminals Master Plan into the Port's Comprehensive Scheme of Harbor Improvements.



### THANK YOU!



@portofeverett | #portofeverett