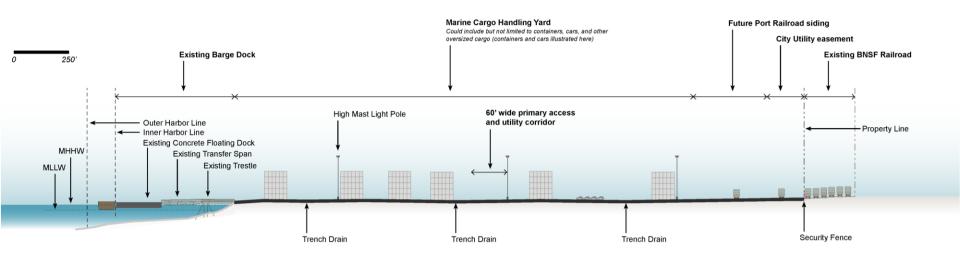

RCW Ch. 53.20 requires ports to amend their Comp Scheme as necessary, after or before the following:

- Purchase of new property;
- Surplus of property;
- Adoption of plans, programs.

Amendments authorized via Commission Resolution, after a public hearing is held.

#### Comp Scheme serves to:

Inventory and describe future port uses of land

## **2020 COMP SCHEME UPDATE**

Resolution No. 1162 (2020):

Marine Terminals Master Plan – Appendix E Norton Terminal Addendum



# APPENDIX E – NORTON TERMINAL ADDENDUM



#### Norton Terminal Addendum Highlights:

- Mills to Maritime initiative
- Community engagement
- Environmental remediation
- Near term improvements
- Tenant-driven development

# APPENDIX E - NORTON TERMINAL ADDENDUM, cont'd



# APPENDIX E - NORTON TERMINAL ADDENDUM, cont'd



### **NEXT STEPS - PUBLIC HEARING**

Commission to open public hearing, allowing opportunity for public comment on November 3<sup>rd</sup> and 10<sup>th</sup>, regarding recommended amendment to the Marine Terminals Master Plan – Appendix E Norton Terminal Addendum



# REQUESTED COMMISSION ACTION – for 11/10/2020

Upon close of the public hearing, Staff recommends the Port Commission 1) adopt the revised Marine Terminals Master Plan; and 2) adopt Resolution No. 1162 (2020), incorporating the revised Marine Terminals Master Plan into the Port's Comprehensive Scheme of Harbor Improvements.



### THANK YOU!



@portofeverett | #portofeverett