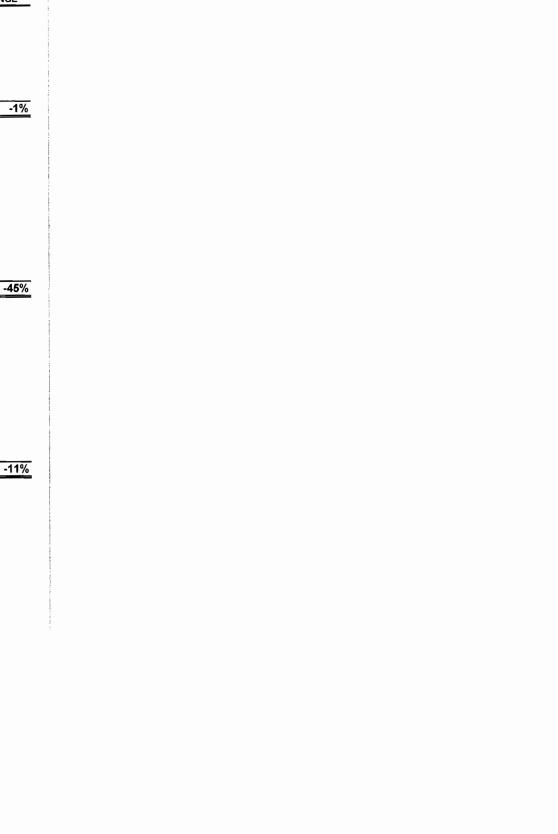

# All Funds Revenue and Expenditure Summary

| _                                  | General       | Golf            | S  | Fire<br>ervices | andatory<br>edication | lm | Road<br>provement | Capital<br>Reserve | Lic | uid Fuels | Trash        | Memo<br>Total |
|------------------------------------|---------------|-----------------|----|-----------------|-----------------------|----|-------------------|--------------------|-----|-----------|--------------|---------------|
| Expenditures                       |               |                 |    |                 |                       |    |                   |                    |     |           |              |               |
| Salaries & Wages                   | \$ 5,368,100  | \$<br>385,600   | \$ | _               | \$<br>_               | \$ | _                 | \$<br>-            | \$  | _         | \$ -         | \$ 5,753,700  |
| Fringe Benefits                    | 2,437,600     | 147,200         |    | -               | -                     |    | -                 | -                  |     | -         | -            | 2,584,800     |
| Pension Contributions              | 1,020,761     | 22,690          |    | -               | -                     |    | -                 | -                  |     | -         | -            | 1,043,45°     |
| Debt Service                       | -             | -               |    | -               | -                     |    | -                 | 443,000            |     | -         | ~            | 443,000       |
| Capital Equipment / Purchases      | 721,100       | 160,500         |    | -               | -                     |    | -                 | -                  |     | -         | -            | 881,600       |
| Fire Services                      | 510,900       | -               |    | 80,400          | -                     |    | -                 | -                  |     | -         | -            | 591,300       |
| Trash Tipping / Disposal Costs     | -             | -               |    | -               | -                     |    | -                 | -                  |     | -         | 1,715,600    | 1,715,600     |
| Professional Services              | 421,500       | 105,100         |    | -               | -                     |    | -                 | -                  |     | -         | -            | 526,600       |
| All Other Operating Costs          | 1,301,000     | 280,300         |    | -               | -                     |    | =                 | -                  |     | -         | 365,100      | 1,946,400     |
| Capital Improvements Roads / Parks | -             | -               |    | -               | -                     |    | -                 | 4,016,000          |     | 766,500   | -            | 4,782,500     |
| Interfund Transfers (Out)          | 1,050,000     | -               |    | -               | -                     |    | 470,300           | -                  |     | -         | -            | 1,520,300     |
| Total Expenditures                 | \$ 12,830,961 | \$<br>1,101,390 | \$ | 80,400          | \$<br>-               | \$ | 470,300           | \$<br>4,459,000    | \$  | 766,500   | \$ 2,080,700 | \$ 21,789,25  |