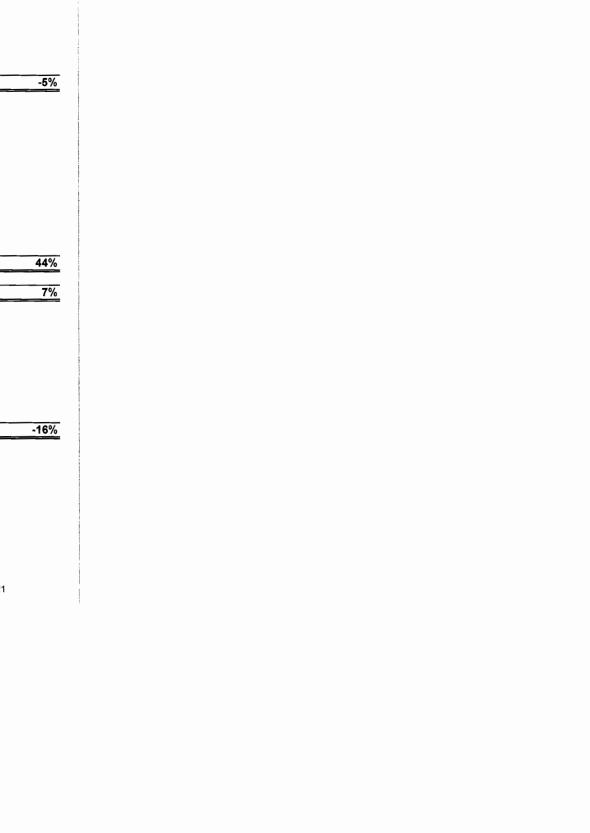

#### East Hempfield Township Annual Budget 2022

EXHIBIT "A"

Approved by the Board on 12/01/21 real estate tax rate @ 1.01 mills

|                                                | Actual <u>2019</u> | Actual<br><u>2020</u> | Projected <u>2021</u> | Budget<br><u>2021</u> | Budget<br><u>2022</u> | Percent<br><u>Change</u> |
|------------------------------------------------|--------------------|-----------------------|-----------------------|-----------------------|-----------------------|--------------------------|
| Combined Cash/Investment Balance January 1,    | \$ 11,162,233      | \$ 8,192,656          | \$ 8,844,268          | \$ 8,579,514          | \$ 7,783,993          | -9.27%                   |
| REVENUES                                       |                    |                       |                       |                       |                       |                          |
| General Fund                                   | \$ 11,914,327      | \$ 12,844,902         | \$ 12,312,600         | \$ 11,486,134         | \$ 12,069,100         | 5.1%                     |
| Trash/Recycling Fund                           | 1,549,830          | 1,880,046             | 1,940,500             | 1,938,167             | 1,940,500             | 0.1%                     |
| Golf Course Fund                               | 1,078,172          | 1,025,466             | 1,135,100             | 974,420               | 1,159,100             | 19.0%                    |
| Fire Services Fund                             | 226,931            | 226,336               | 175,600               | 126,500               | 150,100               | 18.7%                    |
| Capital Reserve Fund                           | 916,804            | 5,576,973             | 2,353,600             | 2,313,692             | 2,410,900             | 4.2%                     |
| Road Improvement Contribution Fund             | 106,874            | 211,820               | 180,100               | 62,500                | 52,500                | -16.0%                   |
| Mandatory Dedication Fund                      | 2,153              | 716                   | 125                   | 700                   | 125                   | -82.1%                   |
| Liquid Fuels Fund                              | 867,573            | 854,494               | 777,900               | 769,717               | 779,300               | 1.2%                     |
| TOTAL REVENUES                                 | \$ 16,662,664      | \$ 22,620,753         | \$ 18,875,525         | \$ 17,671,830         | \$ 18,561,625         | 5.04%                    |
| EXPENDITURES                                   |                    |                       |                       |                       |                       |                          |
| General Fund                                   | \$ 10,772,082      | \$ 11,377,117         | \$ 12,172,100         | \$ 12,546,049         | \$ 11,930,961         | -4.9%                    |
| Trash/Recycling Fund                           | 1,607,953          | 1,833,668             | 1,962,800             | 1,974,669             | 2,080,700             | 5.4%                     |
| Golf Course Fund                               | 1,218,589          | 1,191,439             | 1,212,000             | 1,246,946             | 1,101,390             | -11.7%                   |
| Fire Services Fund                             | 179,253            | 55,078                | 586,100               | 586,078               | 80,400                | -86.3%                   |
| Capital Reserve Fund                           | 4,791,525          | 6,371,195             | 3,085,300             | 3,895,335             | 4,459,000             | 14.5%                    |
| Road Improvement Contribution Fund             | 201,888            | 218,000               | 154,000               | 900,000               | 470,300               | -47.7%                   |
| Mandatory Dedication Fund                      | 17,489             | 21,747                | -                     | 30,000                | -                     | -100.0%                  |
| Liquid Fuels Fund                              | 843,462            | 900,897               | 763,500               | 769,500               | 766,500               | -0.4%                    |
| TOTAL EXPENDITURES                             | \$ 19,632,241      | \$ 21,969,141         | \$ 19,935,800         | \$ 21,948,577         | \$ 20,889,251         | -4.83%                   |
|                                                |                    |                       |                       |                       |                       |                          |
| Net Surplus/(Deficit)                          | \$ (2,969,577)     | \$ 651,612            | \$ (1,060,275)        | \$ (4,276,747)        | \$ (2,327,626)        |                          |
| Combined Cash/Investment Balance, December 31, | \$ 8,192,656       | \$ 8,844,268          | \$ 7,783,993          | \$ 4,302,767          | \$ 5,456,367          | 26.81%                   |
|                                                |                    |                       | _ 1                   |                       | 000 0004              | 00.000/                  |
|                                                |                    | cnange                | e in ending fu        | ing balance 2         | 022 VS. 2021          | -29,90%                  |