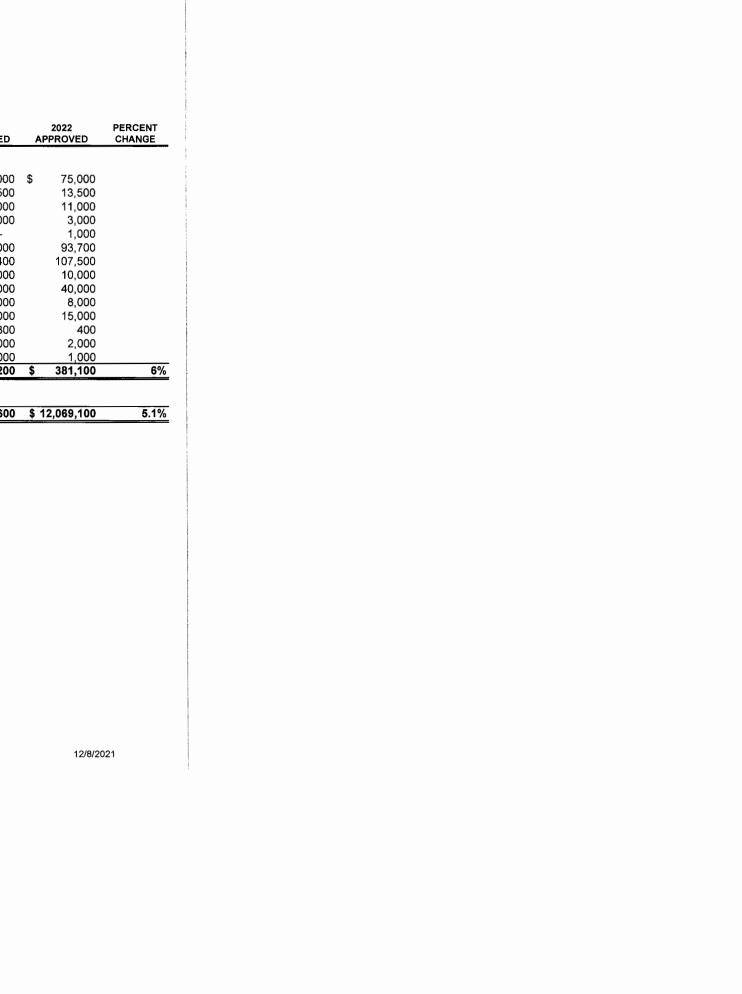

#### East Hempfield Township Annual Budget 2022

EXHIBIT "A"

Approved by the Board on 12/01/21 real estate tax rate @ 1.01 mills

|                                                | Actual <u>2019</u> | Actual<br><u>2020</u> | Projected <u>2021</u> | Budget<br><u>2021</u> | Budget<br><u>2022</u> | Percent<br><u>Change</u> |
|------------------------------------------------|--------------------|-----------------------|-----------------------|-----------------------|-----------------------|--------------------------|
| Combined Cash/Investment Balance January 1,    | \$ 11,162,233      | \$ 8,192,656          | \$ 8,844,268          | \$ 8,579,514          | \$ 7,783,993          | -9.27%                   |
| REVENUES                                       |                    |                       |                       |                       |                       |                          |
| General Fund                                   | \$ 11,914,327      | \$ 12,844,902         | \$ 12,312,600         | \$ 11,486,134         | \$ 12,069,100         | 5.1%                     |
| Trash/Recycling Fund                           | 1,549,830          | 1,880,046             | 1,940,500             | 1,938,167             | 1,940,500             | 0.1%                     |
| Golf Course Fund                               | 1,078,172          | 1,025,466             | 1,135,100             | 974,420               | 1,159,100             | 19.0%                    |
| Fire Services Fund                             | 226,931            | 226,336               | 175,600               | 126,500               | 150,100               | 18.7%                    |
| Capital Reserve Fund                           | 916,804            | 5,576,973             | 2,353,600             | 2,313,692             | 2,410,900             | 4.2%                     |
| Road Improvement Contribution Fund             | 106,874            | 211,820               | 180,100               | 62,500                | 52,500                | -16.0%                   |
| Mandatory Dedication Fund                      | 2,153              | 716                   | 125                   | 700                   | 125                   | -82.1%                   |
| Liquid Fuels Fund                              | 867,573            | 854,494               | 777,900               | 769,717               | 779,300               | 1.2%                     |
| TOTAL REVENUES                                 | \$ 16,662,664      | \$ 22,620,753         | \$ 18,875,525         | \$ 17,671,830         | \$ 18,561,625         | 5.04%                    |
| EXPENDITURES                                   |                    |                       |                       |                       |                       |                          |
| General Fund                                   | \$ 10,772,082      | \$ 11,377,117         | \$ 12,172,100         | \$ 12,546,049         | \$ 11,930,961         | -4.9%                    |
| Trash/Recycling Fund                           | 1,607,953          | 1,833,668             | 1,962,800             | 1,974,669             | 2,080,700             | 5.4%                     |
| Golf Course Fund                               | 1,218,589          | 1,191,439             | 1,212,000             | 1,246,946             | 1,101,390             | -11.7%                   |
| Fire Services Fund                             | 179,253            | 55,078                | 586,100               | 586,078               | 80,400                | -86.3%                   |
| Capital Reserve Fund                           | 4,791,525          | 6,371,195             | 3,085,300             | 3,895,335             | 4,459,000             | 14.5%                    |
| Road Improvement Contribution Fund             | 201,888            | 218,000               | 154,000               | 900,000               | 470,300               | -47.7%                   |
| Mandatory Dedication Fund                      | 17,489             | 21,747                | -                     | 30,000                | -                     | -100.0%                  |
| Liquid Fuels Fund                              | 843,462            | 900,897               | 763,500               | 769,500               | 766,500               | -0.4%                    |
| TOTAL EXPENDITURES                             | \$ 19,632,241      | \$ 21,969,141         | \$ 19,935,800         | \$ 21,948,577         | \$ 20,889,251         | -4.83%                   |
|                                                |                    |                       |                       |                       |                       |                          |
| Net Surplus/(Deficit)                          | \$ (2,969,577)     | \$ 651,612            | \$ (1,060,275)        | \$ (4,276,747)        | \$ (2,327,626)        |                          |
| Combined Cash/Investment Balance, December 31, | \$ 8,192,656       | \$ 8,844,268          | \$ 7,783,993          | \$ 4,302,767          | \$ 5,456,367          | 26.81%                   |
|                                                |                    |                       | _ 1                   |                       | 000 0004              | 00.000/                  |
|                                                |                    | cnange                | e in ending fu        | ing balance 2         | 022 VS. 2021          | -29,90%                  |