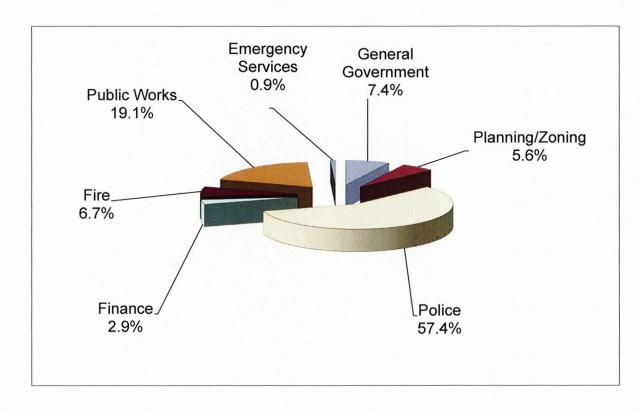

#### **General Fund**

The General Fund is used to pay the "general" expenses associated with the Township. It pays for the administration of the Township, maintenance of the buildings and grounds including the various parks and athletic fields scattered throughout the Township. The General Fund also pays for the police services which account for 57% of the total expenditures in this fund. Another major expense, 19% of this budget, is the year-round maintenance and improvements of Township facilities, local roads and storm drains and parks. The remaining 24% of the budget is used to pay for administration, pension costs, planning, engineering, zoning and fire services.