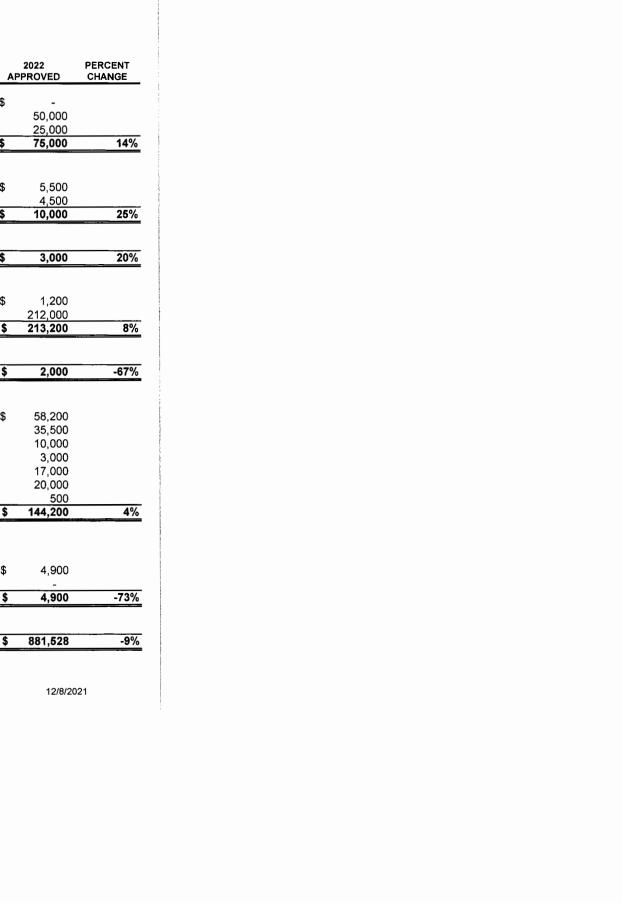

# All Funds Revenue and Expenditure Summary

|                                   |         | General    | Golf            | s  | Fire<br>ervices | andatory<br>edication | lm | Road<br>provement | Capital<br>Reserve | Lic | quid Fuels | Trash           | Memo<br>Total    |
|-----------------------------------|---------|------------|-----------------|----|-----------------|-----------------------|----|-------------------|--------------------|-----|------------|-----------------|------------------|
| 2022 Opening Balance              | \$      | 3,913,800  | \$<br>167,000   | \$ | 36,400          | \$<br>62,987          | \$ | 1,580,206         | \$<br>1,597,200    | \$  | 69,400     | \$<br>357,000   | \$<br>7,783,993  |
| Revenue Sources                   |         |            |                 |    |                 |                       |    |                   |                    |     |            |                 |                  |
| Real Estate Taxes                 | \$      | 2,690,000  | \$<br>-         | \$ | _               | \$<br>-               | \$ | -                 | \$<br>490,800      | \$  | _          | \$<br>-         | \$<br>3,180,800  |
| Earned Income Taxes               |         | 4,500,000  | -               |    | -               | -                     |    | -                 | -                  |     | -          | -               | 4,500,000        |
| Realty Transfer Taxes             |         | 1,000,000  | -               |    | -               | -                     |    | -                 | -                  |     | -          | -               | 1,000,000        |
| Local Services Taxes              |         | 1,100,000  | -               |    | -               | -                     |    | _                 | -                  |     | -          | -               | 1,100,000        |
| Mandatory Dedication Fees         |         | -          | _               |    | -               | _                     |    | -                 | -                  |     | -          | -               | -                |
| Planning / Development Revenues   |         | 796,000    | -               |    | -               | -                     |    | 50,000            | -                  |     | -          | -               | 846,000          |
| Public Safety                     |         | 381,100    | -               |    | -               | -                     |    | -                 | -                  |     | -          | -               | 381,100          |
| Interest                          |         | 7,000      | 400             |    | 100             | 125                   |    | 2,500             | 2,800              |     | 600        | 1,000           | 14,525           |
| Golf Course Revenues              |         | -          | 1,158,700       |    | -               | -                     |    | -                 | -                  |     | -          | -               | 1,158,700        |
| Trash / Recyclables Fees          |         | -          | -               |    | -               | -                     |    | -                 | -                  |     | -          | 1,784,000       | 1,784,000        |
| All Other Trash Revenues          |         | -          | -               |    | -               | -                     |    | -                 | -                  |     | -          | 106,200         | 106,200          |
| State Aid / Grants / Entitlements |         | 631,600    | -               |    | -               | -                     |    | -                 | 1,347,000          |     | 778,700    | 49,300          | 2,806,600        |
| Miscellaneous                     |         | 963,400    | -               |    | -               | -                     |    | -                 | 100,000            |     | -          | -               | 1,063,400        |
| Loan Proceeds                     |         | -          | -               |    |                 | -                     |    | -                 | -                  |     | -          | -               |                  |
| Interfund Transfers (In)          |         | -          | -               |    | 150,000         | -                     |    | -                 | 1,370,300          |     | -          | -               | 1,520,300        |
| Total Reve                        | nues \$ | 12,069,100 | \$<br>1,159,100 | \$ | 150,100         | \$<br>125             | \$ | 52,500            | \$<br>3,310,900    | \$  | 779,300    | \$<br>1,940,500 | \$<br>19,461,625 |

# All Funds Revenue and Expenditure Summary

| _                                  | General       | Golf            | S  | Fire<br>ervices | andatory<br>edication | lm | Road<br>provement | Capital<br>Reserve | Lic | uid Fuels | Trash        | Memo<br>Total |
|------------------------------------|---------------|-----------------|----|-----------------|-----------------------|----|-------------------|--------------------|-----|-----------|--------------|---------------|
| Expenditures                       |               |                 |    |                 |                       |    |                   |                    |     |           |              |               |
| Salaries & Wages                   | \$ 5,368,100  | \$<br>385,600   | \$ | _               | \$<br>_               | \$ | _                 | \$<br>-            | \$  | _         | \$ -         | \$ 5,753,700  |
| Fringe Benefits                    | 2,437,600     | 147,200         |    | -               | -                     |    | -                 | -                  |     | -         | -            | 2,584,800     |
| Pension Contributions              | 1,020,761     | 22,690          |    | -               | -                     |    | -                 | -                  |     | -         | -            | 1,043,45°     |
| Debt Service                       | -             | -               |    | -               | -                     |    | -                 | 443,000            |     | -         | ~            | 443,000       |
| Capital Equipment / Purchases      | 721,100       | 160,500         |    | -               | -                     |    | -                 | -                  |     | -         | -            | 881,600       |
| Fire Services                      | 510,900       | -               |    | 80,400          | -                     |    | -                 | -                  |     | -         | -            | 591,300       |
| Trash Tipping / Disposal Costs     | -             | -               |    | -               | -                     |    | -                 | -                  |     | -         | 1,715,600    | 1,715,600     |
| Professional Services              | 421,500       | 105,100         |    | -               | -                     |    | -                 | -                  |     | -         | -            | 526,600       |
| All Other Operating Costs          | 1,301,000     | 280,300         |    | -               | -                     |    | =                 | -                  |     | -         | 365,100      | 1,946,400     |
| Capital Improvements Roads / Parks | -             | -               |    | -               | -                     |    | -                 | 4,016,000          |     | 766,500   | -            | 4,782,500     |
| Interfund Transfers (Out)          | 1,050,000     | -               |    | -               | -                     |    | 470,300           | -                  |     | -         | -            | 1,520,300     |
| Total Expenditures                 | \$ 12,830,961 | \$<br>1,101,390 | \$ | 80,400          | \$<br>-               | \$ | 470,300           | \$<br>4,459,000    | \$  | 766,500   | \$ 2,080,700 | \$ 21,789,25  |