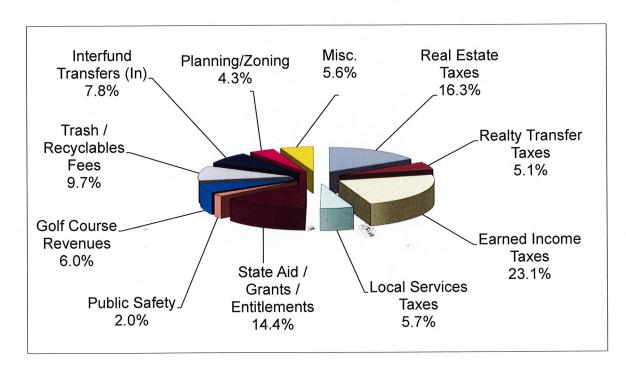

- The challenge for the Township going forward is to maintain an adequate level of fund balance each year in order to provide a positive cash flow, especially in the 1<sup>st</sup> quarter of the year. Township revenues tend to be cyclical in nature whereas expenditures are more constant, therefore January and February are lean revenue producing months.
- Total reserve fund balances are projected to be \$5,456,000 on December 31, 2022, a decrease of (29.90%) from the projected December 31, 2021 balance of \$7,784,000. 2022 includes drawing down approximately \$2,328,000 of reserves to primarily fund capital projects.
- The 2022 proposed budget does not include a tax increase.
- Of all Township revenue sources, Earned Income Tax represents 23.1% and Real Estate Tax 16.3%.
- On the expense side, salaries and wages represent 26.4%, fringe benefits 11.9% and pension costs 4.8%. In total the "employee costs" account for 43.1% of the entire budget for 2022. Capital Improvements represent 22.0% of the total budget for 2022.

#### East Hempfield Township 2022 All Funds Revenue Sources

|                                   |       | 2022             | Percent Of |
|-----------------------------------|-------|------------------|------------|
|                                   |       | Approved         | Budget     |
| Real Estate Taxes                 | -     | \$<br>3,180,800  | 16.3%      |
| Realty Transfer Taxes             |       | 1,000,000        | 5.1%       |
| Earned Income Taxes               |       | 4,500,000        | 23.1%      |
| Local Services Taxes              |       | 1,100,000        | 5.7%       |
| State Aid / Grants / Entitlements |       | 2,806,600        | 14.4%      |
| Public Safety                     |       | 381,100          | 2.0%       |
| Golf Course Revenues              |       | 1,158,700        | 6.0%       |
| Trash / Recyclables Fees          |       | 1,890,200        | 9.7%       |
| Interfund Transfers (In)          |       | 1,520,300        | 7.8%       |
| Planning/Zoning                   |       | 846,000          | 4.3%       |
| Miscellaneous                     |       | 1,077,925        | 5.6%       |
|                                   | Total | \$<br>19,461,625 | 100.00%    |