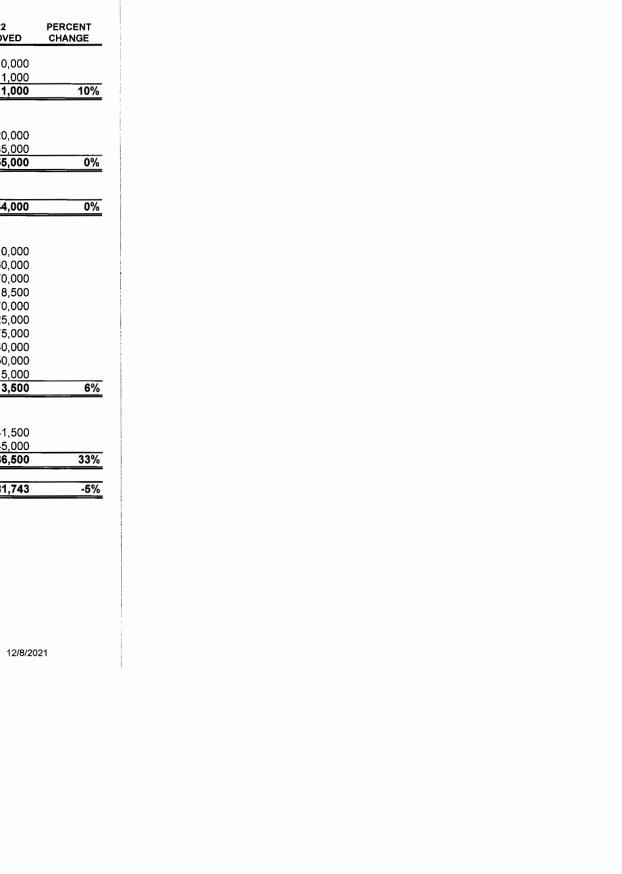

#### East Hempfield Township Annual Budget 2022

EXHIBIT "A"

Approved by the Board on 12/01/21 real estate tax rate @ 1.01 mills

|                                                | Actual <u>2019</u> | Actual<br><u>2020</u> | Projected <u>2021</u> | Budget<br><u>2021</u> | Budget<br><u>2022</u> | Percent<br><u>Change</u> |
|------------------------------------------------|--------------------|-----------------------|-----------------------|-----------------------|-----------------------|--------------------------|
| Combined Cash/Investment Balance January 1,    | \$ 11,162,233      | \$ 8,192,656          | \$ 8,844,268          | \$ 8,579,514          | \$ 7,783,993          | -9.27%                   |
| REVENUES                                       |                    |                       |                       |                       |                       |                          |
| General Fund                                   | \$ 11,914,327      | \$ 12,844,902         | \$ 12,312,600         | \$ 11,486,134         | \$ 12,069,100         | 5.1%                     |
| Trash/Recycling Fund                           | 1,549,830          | 1,880,046             | 1,940,500             | 1,938,167             | 1,940,500             | 0.1%                     |
| Golf Course Fund                               | 1,078,172          | 1,025,466             | 1,135,100             | 974,420               | 1,159,100             | 19.0%                    |
| Fire Services Fund                             | 226,931            | 226,336               | 175,600               | 126,500               | 150,100               | 18.7%                    |
| Capital Reserve Fund                           | 916,804            | 5,576,973             | 2,353,600             | 2,313,692             | 2,410,900             | 4.2%                     |
| Road Improvement Contribution Fund             | 106,874            | 211,820               | 180,100               | 62,500                | 52,500                | -16.0%                   |
| Mandatory Dedication Fund                      | 2,153              | 716                   | 125                   | 700                   | 125                   | -82.1%                   |
| Liquid Fuels Fund                              | 867,573            | 854,494               | 777,900               | 769,717               | 779,300               | 1.2%                     |
| TOTAL REVENUES                                 | \$ 16,662,664      | \$ 22,620,753         | \$ 18,875,525         | \$ 17,671,830         | \$ 18,561,625         | 5.04%                    |
| EXPENDITURES                                   |                    |                       |                       |                       |                       |                          |
| General Fund                                   | \$ 10,772,082      | \$ 11,377,117         | \$ 12,172,100         | \$ 12,546,049         | \$ 11,930,961         | -4.9%                    |
| Trash/Recycling Fund                           | 1,607,953          | 1,833,668             | 1,962,800             | 1,974,669             | 2,080,700             | 5.4%                     |
| Golf Course Fund                               | 1,218,589          | 1,191,439             | 1,212,000             | 1,246,946             | 1,101,390             | -11.7%                   |
| Fire Services Fund                             | 179,253            | 55,078                | 586,100               | 586,078               | 80,400                | -86.3%                   |
| Capital Reserve Fund                           | 4,791,525          | 6,371,195             | 3,085,300             | 3,895,335             | 4,459,000             | 14.5%                    |
| Road Improvement Contribution Fund             | 201,888            | 218,000               | 154,000               | 900,000               | 470,300               | -47.7%                   |
| Mandatory Dedication Fund                      | 17,489             | 21,747                | -                     | 30,000                | -                     | -100.0%                  |
| Liquid Fuels Fund                              | 843,462            | 900,897               | 763,500               | 769,500               | 766,500               | -0.4%                    |
| TOTAL EXPENDITURES                             | \$ 19,632,241      | \$ 21,969,141         | \$ 19,935,800         | \$ 21,948,577         | \$ 20,889,251         | -4.83%                   |
|                                                |                    |                       |                       |                       |                       |                          |
| Net Surplus/(Deficit)                          | \$ (2,969,577)     | \$ 651,612            | \$ (1,060,275)        | \$ (4,276,747)        | \$ (2,327,626)        |                          |
| Combined Cash/Investment Balance, December 31, | \$ 8,192,656       | \$ 8,844,268          | \$ 7,783,993          | \$ 4,302,767          | \$ 5,456,367          | 26.81%                   |
|                                                |                    |                       | _ 1                   |                       | 000 0004              | 00.000/                  |
|                                                |                    | cnange                | e in ending fu        | ing balance 2         | 022 VS. 2021          | -29,90%                  |