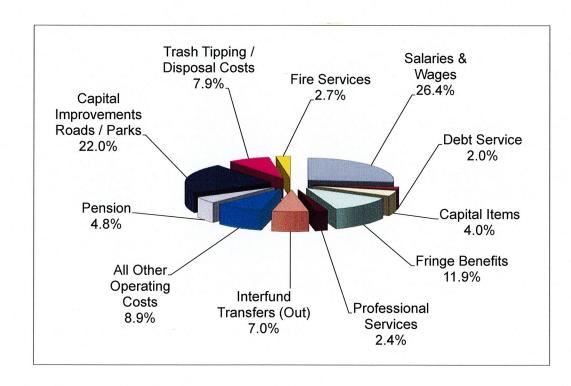

- The challenge for the Township going forward is to maintain an adequate level of fund balance each year in order to provide a positive cash flow, especially in the 1<sup>st</sup> quarter of the year. Township revenues tend to be cyclical in nature whereas expenditures are more constant, therefore January and February are lean revenue producing months.
- Total reserve fund balances are projected to be \$5,456,000 on December 31, 2022, a decrease of (29.90%) from the projected December 31, 2021 balance of \$7,784,000. 2022 includes drawing down approximately \$2,328,000 of reserves to primarily fund capital projects.
- The 2022 proposed budget does not include a tax increase.
- Of all Township revenue sources, Earned Income Tax represents 23.1% and Real Estate Tax 16.3%.
- On the expense side, salaries and wages represent 26.4%, fringe benefits 11.9% and pension costs 4.8%. In total the "employee costs" account for 43.1% of the entire budget for 2022. Capital Improvements represent 22.0% of the total budget for 2022.

#### **General Fund**

The General Fund is used to pay the "general" expenses associated with the Township. It pays for the administration of the Township, maintenance of the buildings and grounds including the various parks and athletic fields scattered throughout the Township. The General Fund also pays for the police services which account for 57% of the total expenditures in this fund. Another major expense, 19% of this budget, is the year-round maintenance and improvements of Township facilities, local roads and storm drains and parks. The remaining 24% of the budget is used to pay for administration, pension costs, planning, engineering, zoning and fire services.

# All Funds Revenue and Expenditure Summary

| _                                  | General       | Golf            | S  | Fire<br>ervices | andatory<br>edication | lm | Road<br>provement | Capital<br>Reserve | Lic | uid Fuels | Trash        | Memo<br>Total |
|------------------------------------|---------------|-----------------|----|-----------------|-----------------------|----|-------------------|--------------------|-----|-----------|--------------|---------------|
| Expenditures                       |               |                 |    |                 |                       |    |                   |                    |     |           |              |               |
| Salaries & Wages                   | \$ 5,368,100  | \$<br>385,600   | \$ | _               | \$<br>_               | \$ | _                 | \$<br>-            | \$  | _         | \$ -         | \$ 5,753,700  |
| Fringe Benefits                    | 2,437,600     | 147,200         |    | -               | -                     |    | -                 | -                  |     | -         | -            | 2,584,800     |
| Pension Contributions              | 1,020,761     | 22,690          |    | -               | -                     |    | -                 | -                  |     | -         | -            | 1,043,45°     |
| Debt Service                       | -             | -               |    | -               | -                     |    | -                 | 443,000            |     | -         | ~            | 443,000       |
| Capital Equipment / Purchases      | 721,100       | 160,500         |    | -               | -                     |    | -                 | -                  |     | -         | -            | 881,600       |
| Fire Services                      | 510,900       | -               |    | 80,400          | -                     |    | -                 | -                  |     | -         | -            | 591,300       |
| Trash Tipping / Disposal Costs     | -             | -               |    | -               | -                     |    | -                 | -                  |     | -         | 1,715,600    | 1,715,600     |
| Professional Services              | 421,500       | 105,100         |    | -               | -                     |    | -                 | -                  |     | -         | -            | 526,600       |
| All Other Operating Costs          | 1,301,000     | 280,300         |    | -               | -                     |    | =                 | -                  |     | -         | 365,100      | 1,946,400     |
| Capital Improvements Roads / Parks | -             | -               |    | -               | -                     |    | -                 | 4,016,000          |     | 766,500   | -            | 4,782,500     |
| Interfund Transfers (Out)          | 1,050,000     | -               |    | -               | -                     |    | 470,300           | -                  |     | -         | -            | 1,520,300     |
| Total Expenditures                 | \$ 12,830,961 | \$<br>1,101,390 | \$ | 80,400          | \$<br>-               | \$ | 470,300           | \$<br>4,459,000    | \$  | 766,500   | \$ 2,080,700 | \$ 21,789,25  |