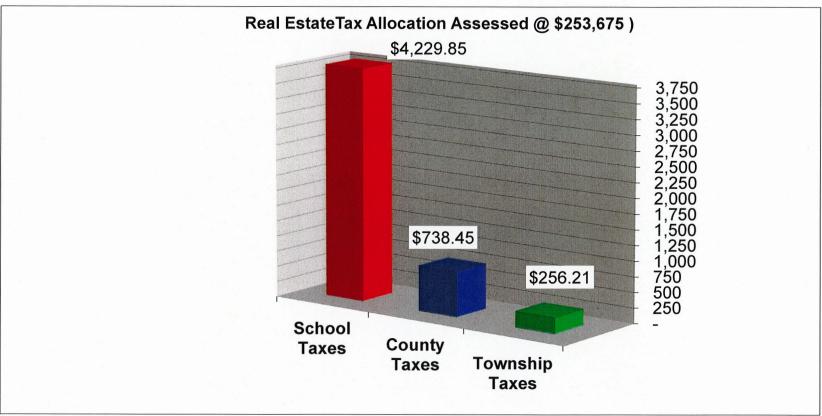

- The challenge for the Township going forward is to maintain an adequate level of fund balance each year in order to provide a positive cash flow, especially in the 1<sup>st</sup> quarter of the year. Township revenues tend to be cyclical in nature whereas expenditures are more constant, therefore January and February are lean revenue producing months.
- Total reserve fund balances are projected to be \$5,456,000 on December 31, 2022, a decrease of (29.90%) from the projected December 31, 2021 balance of \$7,784,000. 2022 includes drawing down approximately \$2,328,000 of reserves to primarily fund capital projects.
- The 2022 proposed budget does not include a tax increase.
- Of all Township revenue sources, Earned Income Tax represents 23.1% and Real Estate Tax 16.3%.
- On the expense side, salaries and wages represent 26.4%, fringe benefits 11.9% and pension costs 4.8%. In total the "employee costs" account for 43.1% of the entire budget for 2022. Capital Improvements represent 22.0% of the total budget for 2022.

- As mentioned previously the 2022 budget does not reflect an increase in the real estate tax rate. The 2022 total real estate tax millage is 1.01 mills. The General Fund millage is .85 mills with the Capital Reserve Fund receiving the additional .16 mills.
- Act 511 taxes are projected as follows:

The primary source of income to pay for these expenditures is Act 511 taxes. These taxes account for approximately 55% of revenues. The earned income tax, of which we receive ½ of the 1%, amounts to \$4,500,000. The local services tax, a \$52 charge to those employed in the Township, amounts to \$1,100,000. The Township assesses .85 mills of real estate tax which accounts for 22% of total revenues. The remainder of the \$12.1 million revenue budget is comprised of various other licenses and permits as well as revenue received from the state and charges for various services that are performed.