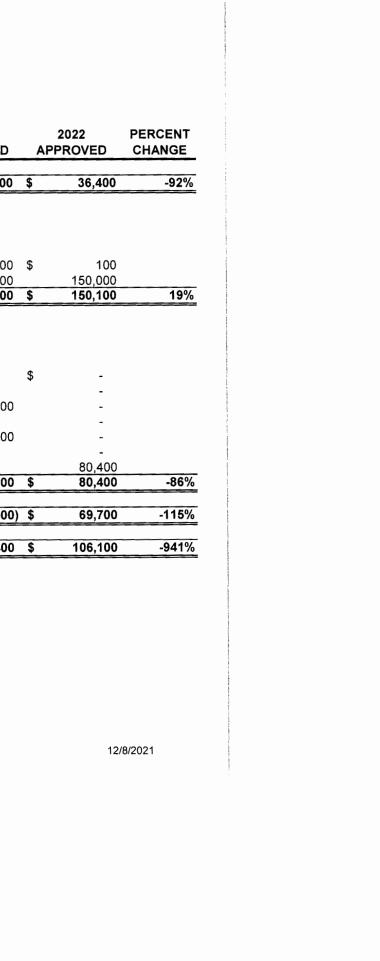

# All Funds Revenue and Expenditure Summary

|                                   |         | General    | Golf            | s  | Fire<br>ervices | andatory<br>edication | lm | Road<br>provement | Capital<br>Reserve | Lic | quid Fuels | Trash           | Memo<br>Total    |
|-----------------------------------|---------|------------|-----------------|----|-----------------|-----------------------|----|-------------------|--------------------|-----|------------|-----------------|------------------|
| 2022 Opening Balance              | \$      | 3,913,800  | \$<br>167,000   | \$ | 36,400          | \$<br>62,987          | \$ | 1,580,206         | \$<br>1,597,200    | \$  | 69,400     | \$<br>357,000   | \$<br>7,783,993  |
| Revenue Sources                   |         |            |                 |    |                 |                       |    |                   |                    |     |            |                 |                  |
| Real Estate Taxes                 | \$      | 2,690,000  | \$<br>-         | \$ | _               | \$<br>-               | \$ | -                 | \$<br>490,800      | \$  | _          | \$<br>-         | \$<br>3,180,800  |
| Earned Income Taxes               |         | 4,500,000  | -               |    | -               | -                     |    | -                 | -                  |     | -          | -               | 4,500,000        |
| Realty Transfer Taxes             |         | 1,000,000  | -               |    | -               | -                     |    | -                 | -                  |     | -          | -               | 1,000,000        |
| Local Services Taxes              |         | 1,100,000  | -               |    | -               | -                     |    | _                 | -                  |     | -          | -               | 1,100,000        |
| Mandatory Dedication Fees         |         | -          | _               |    | -               | _                     |    | -                 | -                  |     | -          | -               | -                |
| Planning / Development Revenues   |         | 796,000    | -               |    | -               | -                     |    | 50,000            | -                  |     | -          | -               | 846,000          |
| Public Safety                     |         | 381,100    | -               |    | -               | -                     |    | -                 | -                  |     | -          | -               | 381,100          |
| Interest                          |         | 7,000      | 400             |    | 100             | 125                   |    | 2,500             | 2,800              |     | 600        | 1,000           | 14,525           |
| Golf Course Revenues              |         | -          | 1,158,700       |    | -               | -                     |    | -                 | -                  |     | -          | -               | 1,158,700        |
| Trash / Recyclables Fees          |         | -          | -               |    | -               | -                     |    | -                 | -                  |     | -          | 1,784,000       | 1,784,000        |
| All Other Trash Revenues          |         | -          | -               |    | -               | -                     |    | -                 | -                  |     | -          | 106,200         | 106,200          |
| State Aid / Grants / Entitlements |         | 631,600    | -               |    | -               | -                     |    | -                 | 1,347,000          |     | 778,700    | 49,300          | 2,806,600        |
| Miscellaneous                     |         | 963,400    | -               |    | -               | -                     |    | -                 | 100,000            |     | -          | -               | 1,063,400        |
| Loan Proceeds                     |         | -          | -               |    |                 | -                     |    | -                 | -                  |     | -          | -               |                  |
| Interfund Transfers (In)          |         | -          | -               |    | 150,000         | -                     |    | -                 | 1,370,300          |     | -          | -               | 1,520,300        |
| Total Reve                        | nues \$ | 12,069,100 | \$<br>1,159,100 | \$ | 150,100         | \$<br>125             | \$ | 52,500            | \$<br>3,310,900    | \$  | 779,300    | \$<br>1,940,500 | \$<br>19,461,625 |

# All Funds Revenue and Expenditure Summary

| _                                  | General       | Golf            | S  | Fire<br>ervices | andatory<br>edication | lm | Road<br>provement | Capital<br>Reserve | Lic | uid Fuels | Trash        | Memo<br>Total |
|------------------------------------|---------------|-----------------|----|-----------------|-----------------------|----|-------------------|--------------------|-----|-----------|--------------|---------------|
| Expenditures                       |               |                 |    |                 |                       |    |                   |                    |     |           |              |               |
| Salaries & Wages                   | \$ 5,368,100  | \$<br>385,600   | \$ | _               | \$<br>_               | \$ | _                 | \$<br>-            | \$  | _         | \$ -         | \$ 5,753,700  |
| Fringe Benefits                    | 2,437,600     | 147,200         |    | -               | -                     |    | -                 | -                  |     | -         | -            | 2,584,800     |
| Pension Contributions              | 1,020,761     | 22,690          |    | -               | -                     |    | -                 | -                  |     | -         | -            | 1,043,45°     |
| Debt Service                       | -             | -               |    | -               | -                     |    | -                 | 443,000            |     | -         | ~            | 443,000       |
| Capital Equipment / Purchases      | 721,100       | 160,500         |    | -               | -                     |    | -                 | -                  |     | -         | -            | 881,600       |
| Fire Services                      | 510,900       | -               |    | 80,400          | -                     |    | -                 | -                  |     | -         | -            | 591,300       |
| Trash Tipping / Disposal Costs     | -             | -               |    | -               | -                     |    | -                 | -                  |     | -         | 1,715,600    | 1,715,600     |
| Professional Services              | 421,500       | 105,100         |    | -               | -                     |    | -                 | -                  |     | -         | -            | 526,600       |
| All Other Operating Costs          | 1,301,000     | 280,300         |    | -               | -                     |    | =                 | -                  |     | -         | 365,100      | 1,946,400     |
| Capital Improvements Roads / Parks | -             | -               |    | -               | -                     |    | -                 | 4,016,000          |     | 766,500   | -            | 4,782,500     |
| Interfund Transfers (Out)          | 1,050,000     | -               |    | -               | -                     |    | 470,300           | -                  |     | -         | -            | 1,520,300     |
| Total Expenditures                 | \$ 12,830,961 | \$<br>1,101,390 | \$ | 80,400          | \$<br>-               | \$ | 470,300           | \$<br>4,459,000    | \$  | 766,500   | \$ 2,080,700 | \$ 21,789,25  |

|                     |                    |       |    |            | <br>            |           |                  |        | <br>             |           |
|---------------------|--------------------|-------|----|------------|-----------------|-----------|------------------|--------|------------------|-----------|
| 2022 Ending Balance | \$<br>3,151,939 \$ | 224,7 | 10 | \$ 106,100 | \$<br>63,112 \$ | 1,162,406 | \$<br>449,100 \$ | 82,200 | \$<br>216,800 \$ | 5,456,367 |
|                     |                    |       |    |            |                 |           |                  |        |                  |           |