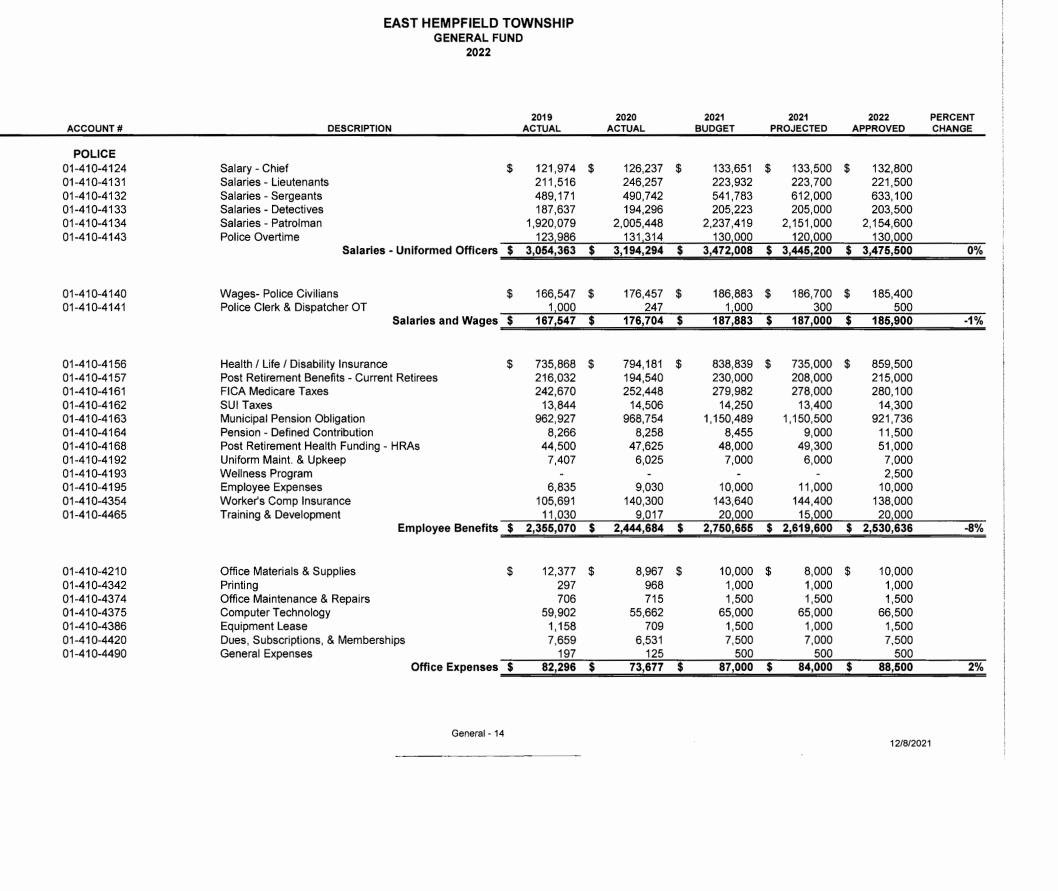

Earned income taxes -\$ 4,500,000 Local services taxes - \$ 1,100,000 Realty transfer taxes -\$ 1,000,000

- The 2022 full-time staffing level reflects a total of 69 positions budgeted (General Fund 64 and Golf Fund 5). The General Fund total includes 34 police officers.
- The budget provides for a pool of funding representing 3% of wages. Increases for non-uniformed staff are based on merit. Police wages are contractually scheduled to increase 3%.
- In total the 2022 General Fund expenditure level of \$11,931,000 represents a decrease of (\$615,000) or (4.9%) as compared to the 2021 budget of \$12,546,000.
- General Fund capital equipment requests total \$728,000 for next year. The Township will spend \$460,000 on capital purchases in 2021.
- For 2022, \$900,000 is earmarked to supplement the Capital Reserve Fund towards projects costs.

#### **General Fund**

The General Fund is used to pay the "general" expenses associated with the Township. It pays for the administration of the Township, maintenance of the buildings and grounds including the various parks and athletic fields scattered throughout the Township. The General Fund also pays for the police services which account for 57% of the total expenditures in this fund. Another major expense, 19% of this budget, is the year-round maintenance and improvements of Township facilities, local roads and storm drains and parks. The remaining 24% of the budget is used to pay for administration, pension costs, planning, engineering, zoning and fire services.

The primary source of income to pay for these expenditures is Act 511 taxes. These taxes account for approximately 55% of revenues. The earned income tax, of which we receive ½ of the 1%, amounts to \$4,500,000. The local services tax, a \$52 charge to those employed in the Township, amounts to \$1,100,000. The Township assesses .85 mills of real estate tax which accounts for 22% of total revenues. The remainder of the \$12.1 million revenue budget is comprised of various other licenses and permits as well as revenue received from the state and charges for various services that are performed.