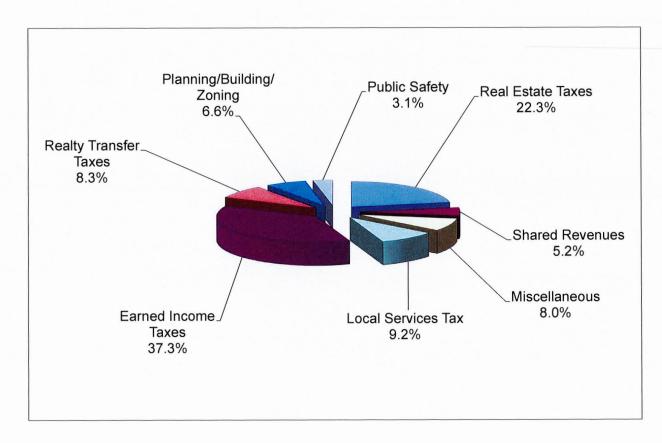

The primary source of income to pay for these expenditures is Act 511 taxes. These taxes account for approximately 55% of revenues. The earned income tax, of which we receive ½ of the 1%, amounts to \$4,500,000. The local services tax, a \$52 charge to those employed in the Township, amounts to \$1,100,000. The Township assesses .85 mills of real estate tax which accounts for 22% of total revenues. The remainder of the \$12.1 million revenue budget is comprised of various other licenses and permits as well as revenue received from the state and charges for various services that are performed.