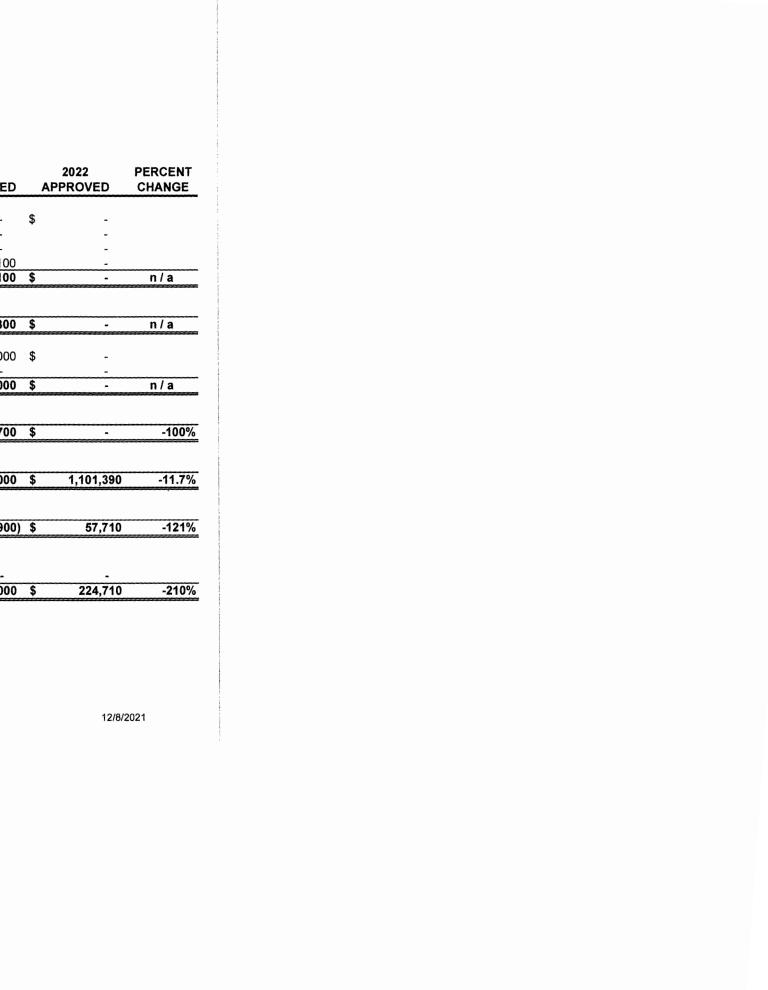

# All Funds Revenue and Expenditure Summary

|                                   |         | General    | Golf            | s  | Fire<br>ervices | andatory<br>edication | lm | Road<br>provement | Capital<br>Reserve | Lic | quid Fuels | Trash           | Memo<br>Total    |
|-----------------------------------|---------|------------|-----------------|----|-----------------|-----------------------|----|-------------------|--------------------|-----|------------|-----------------|------------------|
| 2022 Opening Balance              | \$      | 3,913,800  | \$<br>167,000   | \$ | 36,400          | \$<br>62,987          | \$ | 1,580,206         | \$<br>1,597,200    | \$  | 69,400     | \$<br>357,000   | \$<br>7,783,993  |
| Revenue Sources                   |         |            |                 |    |                 |                       |    |                   |                    |     |            |                 |                  |
| Real Estate Taxes                 | \$      | 2,690,000  | \$<br>-         | \$ | _               | \$<br>-               | \$ | -                 | \$<br>490,800      | \$  | _          | \$<br>-         | \$<br>3,180,800  |
| Earned Income Taxes               |         | 4,500,000  | -               |    | -               | -                     |    | -                 | -                  |     | -          | -               | 4,500,000        |
| Realty Transfer Taxes             |         | 1,000,000  | -               |    | -               | -                     |    | -                 | -                  |     | -          | -               | 1,000,000        |
| Local Services Taxes              |         | 1,100,000  | -               |    | -               | -                     |    | _                 | -                  |     | -          | -               | 1,100,000        |
| Mandatory Dedication Fees         |         | -          | _               |    | -               | _                     |    | -                 | -                  |     | -          | -               | -                |
| Planning / Development Revenues   |         | 796,000    | -               |    | -               | -                     |    | 50,000            | -                  |     | -          | -               | 846,000          |
| Public Safety                     |         | 381,100    | -               |    | -               | -                     |    | -                 | -                  |     | -          | -               | 381,100          |
| Interest                          |         | 7,000      | 400             |    | 100             | 125                   |    | 2,500             | 2,800              |     | 600        | 1,000           | 14,525           |
| Golf Course Revenues              |         | -          | 1,158,700       |    | -               | -                     |    | -                 | -                  |     | -          | -               | 1,158,700        |
| Trash / Recyclables Fees          |         | -          | -               |    | -               | -                     |    | -                 | -                  |     | -          | 1,784,000       | 1,784,000        |
| All Other Trash Revenues          |         | -          | -               |    | -               | -                     |    | -                 | -                  |     | -          | 106,200         | 106,200          |
| State Aid / Grants / Entitlements |         | 631,600    | -               |    | -               | -                     |    | -                 | 1,347,000          |     | 778,700    | 49,300          | 2,806,600        |
| Miscellaneous                     |         | 963,400    | -               |    | -               | -                     |    | -                 | 100,000            |     | -          | -               | 1,063,400        |
| Loan Proceeds                     |         | -          | -               |    |                 | -                     |    | -                 | -                  |     | -          | -               |                  |
| Interfund Transfers (In)          |         | -          | -               |    | 150,000         | -                     |    | -                 | 1,370,300          |     | -          | -               | 1,520,300        |
| Total Reve                        | nues \$ | 12,069,100 | \$<br>1,159,100 | \$ | 150,100         | \$<br>125             | \$ | 52,500            | \$<br>3,310,900    | \$  | 779,300    | \$<br>1,940,500 | \$<br>19,461,625 |

# All Funds Revenue and Expenditure Summary

| _                                  | General       | Golf            | S  | Fire<br>ervices | andatory<br>edication | lm | Road<br>provement | Capital<br>Reserve | Lic | uid Fuels | Trash        | Memo<br>Total |
|------------------------------------|---------------|-----------------|----|-----------------|-----------------------|----|-------------------|--------------------|-----|-----------|--------------|---------------|
| Expenditures                       |               |                 |    |                 |                       |    |                   |                    |     |           |              |               |
| Salaries & Wages                   | \$ 5,368,100  | \$<br>385,600   | \$ | _               | \$<br>_               | \$ | _                 | \$<br>-            | \$  | _         | \$ -         | \$ 5,753,700  |
| Fringe Benefits                    | 2,437,600     | 147,200         |    | -               | -                     |    | -                 | -                  |     | -         | -            | 2,584,800     |
| Pension Contributions              | 1,020,761     | 22,690          |    | -               | -                     |    | -                 | -                  |     | -         | -            | 1,043,45°     |
| Debt Service                       | -             | -               |    | -               | -                     |    | -                 | 443,000            |     | -         | ~            | 443,000       |
| Capital Equipment / Purchases      | 721,100       | 160,500         |    | -               | -                     |    | -                 | -                  |     | -         | -            | 881,600       |
| Fire Services                      | 510,900       | -               |    | 80,400          | -                     |    | -                 | -                  |     | -         | -            | 591,300       |
| Trash Tipping / Disposal Costs     | -             | -               |    | -               | -                     |    | -                 | -                  |     | -         | 1,715,600    | 1,715,600     |
| Professional Services              | 421,500       | 105,100         |    | -               | -                     |    | -                 | -                  |     | -         | -            | 526,600       |
| All Other Operating Costs          | 1,301,000     | 280,300         |    | -               | -                     |    | =                 | -                  |     | -         | 365,100      | 1,946,400     |
| Capital Improvements Roads / Parks | -             | -               |    | -               | -                     |    | -                 | 4,016,000          |     | 766,500   | -            | 4,782,500     |
| Interfund Transfers (Out)          | 1,050,000     | -               |    | -               | -                     |    | 470,300           | -                  |     | -         | -            | 1,520,300     |
| Total Expenditures                 | \$ 12,830,961 | \$<br>1,101,390 | \$ | 80,400          | \$<br>-               | \$ | 470,300           | \$<br>4,459,000    | \$  | 766,500   | \$ 2,080,700 | \$ 21,789,25  |