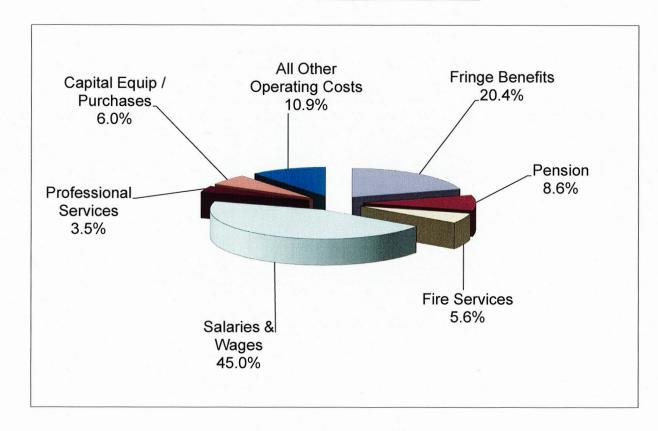

- The challenge for the Township going forward is to maintain an adequate level of fund balance each year in order to provide a positive cash flow, especially in the 1<sup>st</sup> quarter of the year. Township revenues tend to be cyclical in nature whereas expenditures are more constant, therefore January and February are lean revenue producing months.
- Total reserve fund balances are projected to be \$5,456,000 on December 31, 2022, a decrease of (29.90%) from the projected December 31, 2021 balance of \$7,784,000. 2022 includes drawing down approximately \$2,328,000 of reserves to primarily fund capital projects.
- The 2022 proposed budget does not include a tax increase.
- Of all Township revenue sources, Earned Income Tax represents 23.1% and Real Estate Tax 16.3%.
- On the expense side, salaries and wages represent 26.4%, fringe benefits 11.9% and pension costs 4.8%. In total the "employee costs" account for 43.1% of the entire budget for 2022. Capital Improvements represent 22.0% of the total budget for 2022.