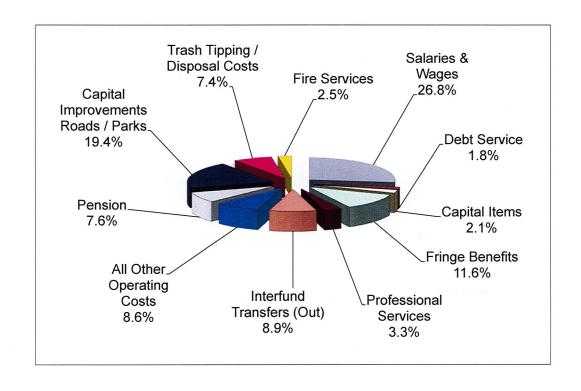

#### East Hempfield Township 2021 All Funds Expense Appropriations

|                                    | 2021<br>Approved | Percent Of<br>Budget |
|------------------------------------|------------------|----------------------|
| Salaries & Wages                   | \$<br>5,902,309  | 26.8%                |
| Debt Service                       | 388,335          | 1.8%                 |
| Capital Items                      | 459,989          | 2.1%                 |
| Fringe Benefits                    | 2,560,091        | 11.6%                |
| Professional Services              | 723,453          | 3.3%                 |
| Interfund Transfers (Out)          | 1,955,000        | 8.9%                 |
| All Other Operating Costs          | 1,883,178        | 8.6%                 |
| Pension                            | 1,661,848        | 7.6%                 |
| Capital Improvements Roads / Parks | 4,276,500        | 19.4%                |
| Trash Tipping / Disposal Costs     | 1,627,804        | 7.4%                 |
| Fire Services                      | 560,568          | 2.5%                 |
| Total                              | \$<br>21,999,075 | 100.0%               |