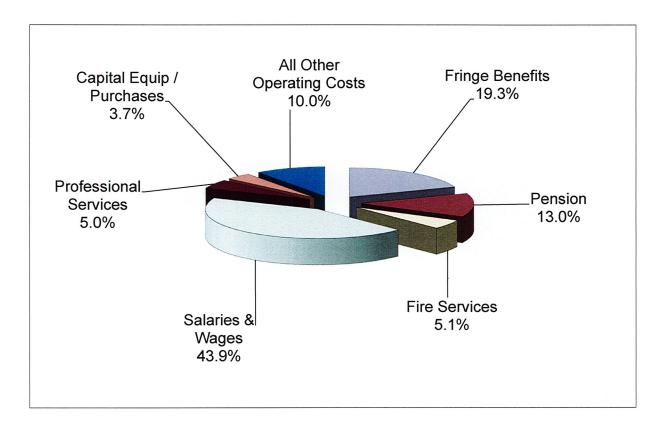

East Hempfield Township 2021 General Fund Expenses By Object

|                           | 2021<br>Approved | Percent Of<br>Budget |
|---------------------------|------------------|----------------------|
| Fringe Benefits           | \$<br>2,414,146  | 19.3%                |
| Pension                   | 1,629,466        | 13.0%                |
| Fire Services             | 630,490          | 5.1%                 |
| Salaries & Wages          | 5,485,419        | 43.9%                |
| Professional Services     | 624,600          | 5.0%                 |
| Capital Equip / Purchases | 459,989          | 3.7%                 |
| All Other Operating Costs | 1,251,939        | 10.0%                |
| Total                     | \$<br>12,496,049 | 100.0%               |