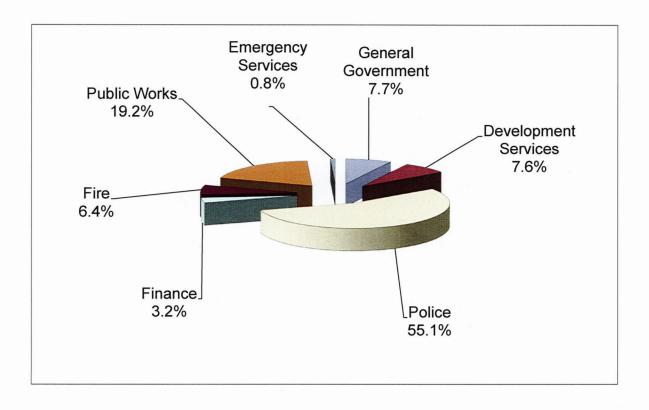

#### East Hempfield Township 2021 General Fund Expense Appropriations

|                      | 2021<br>Approved | Percent Of<br>Budget |
|----------------------|------------------|----------------------|
| General Government   | \$<br>965,234    | 7.7%                 |
| Development Services | 950,068          | 7.6%                 |
| Police               | 6,883,195        | 55.1%                |
| Finance              | 402,512          | 3.2%                 |
| Fire                 | 800,264          | 6.4%                 |
| Public Works         | 2,391,968        | 19.2%                |
| Emergency Services   | 102,808          | 0.8%                 |
| Total                | \$<br>12,496,049 | 100.0%               |