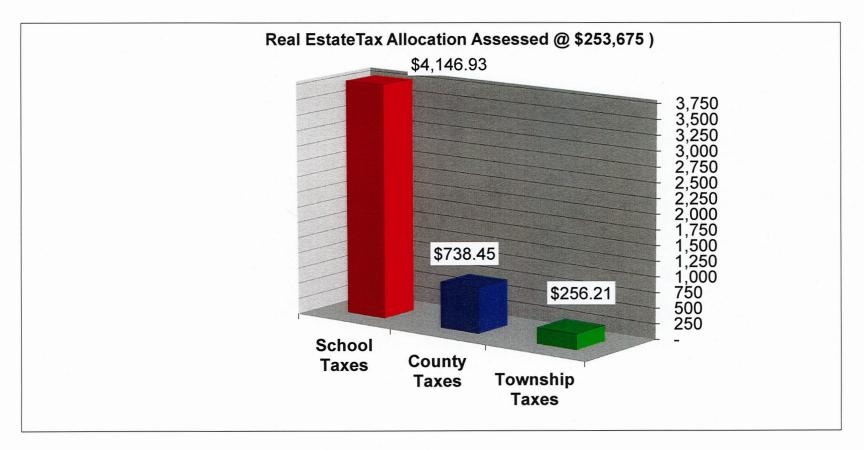

#### East Hempfield Township Resident - Estimated Taxes Average home assessed @ \$253,675 for 2021

| Tax<br><u>Year</u> | Tax<br><u>Rate</u> | %<br><u>Share</u> |                | ocation of<br>nated Taxes |
|--------------------|--------------------|-------------------|----------------|---------------------------|
| 2020 - 2021        | 16.3474            | 80.6%             | School Taxes   | \$<br>4,146.93            |
| 2020               | 2.911              | 14.4%             | County Taxes   | 738.45                    |
| 2021               | 1.010              | 5.0%              | Township Taxes | 256.21                    |
| _                  | 20.268             |                   |                | \$<br>5,141.59            |