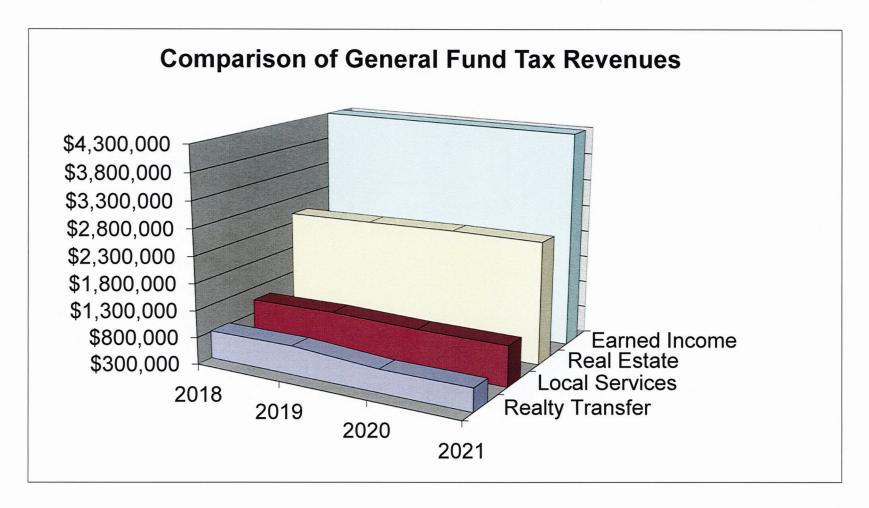

- As mentioned previously the 2021 budget does not reflect an increase in the real estate tax rate. The 2021 total real estate tax millage is 1.01 mills. The General Fund millage is .85 mills with the Capital Reserve Fund receiving the additional .16 mills.
- Act 511 taxes are projected as follows:

Earned income taxes -\$ 4,350,000 Local services taxes - \$ 1,050,000 Realty transfer taxes -\$ 725,000

- The 2021 full-time staffing level reflects a total of 70 positions budgeted (General Fund 65 and Golf Fund 5). The General Fund total includes 34 police officers. One new position for next year is a Chief Fire Official.
- The budget provides for a pool of funding representing 3% of wages. Increases for non-uniformed staff are based on merit. Police wages are contractually scheduled to increase 3%.
- In total the 2021 General Fund expenditure level of \$12,496,000 represents an increase of \$265,000 or 2.2% as compared to the 2020 budget of \$12,231,000.
- General Fund capital equipment requests total \$460,000 for next year. The Township will spend \$446,000 on capital purchases in 2020.
- For 2021, \$900,000 is earmarked to supplement the Capital Reserve Fund towards projects costs.