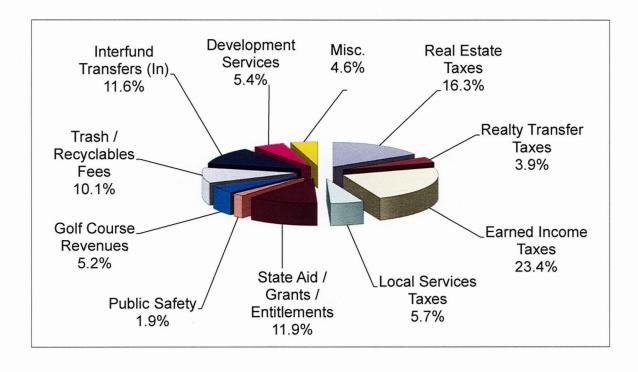

#### East Hempfield Township 2021 All Funds Revenue Sources

|                                   |       | 2021 |            | Percent Of |
|-----------------------------------|-------|------|------------|------------|
|                                   |       |      | Approved   | Budget     |
| Real Estate Taxes                 |       | \$   | 3,036,192  | 16.3%      |
| Realty Transfer Taxes             |       |      | 725,000    | 3.9%       |
| Earned Income Taxes               |       |      | 4,350,000  | 23.4%      |
| Local Services Taxes              |       |      | 1,050,000  | 5.7%       |
| State Aid / Grants / Entitlements |       |      | 2,215,331  | 11.9%      |
| Public Safety                     |       |      | 360,483    | 1.9%       |
| Golf Course Revenues              |       |      | 973,920    | 5.2%       |
| Trash / Recyclables Fees          |       |      | 1,867,200  | 10.1%      |
| Interfund Transfers (In)          |       |      | 2,147,000  | 11.6%      |
| Development Services              |       |      | 994,500    | 5.4%       |
| Miscellaneous                     |       |      | 852,204    | 4.6%       |
|                                   | Total | \$   | 18,571,830 | 100.0%     |