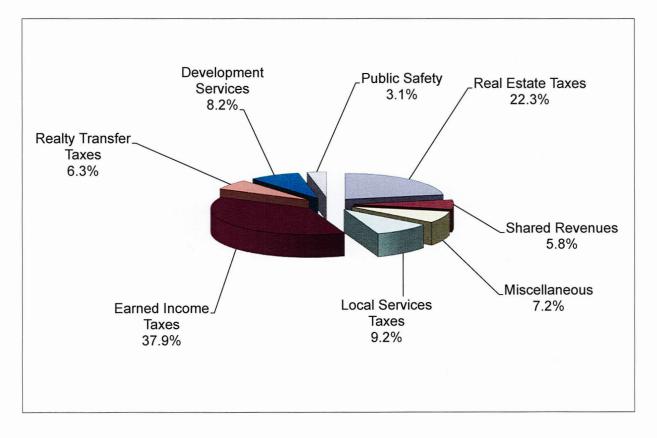

#### East Hempfield Township 2021 General Fund Revenue Sources

|                       |       | 2021             | Percent Of |
|-----------------------|-------|------------------|------------|
|                       | _     | Approved         | Budget     |
| Real Estate Taxes     | _     | \$<br>2,565,000  | 22.3%      |
| Shared Revenues       |       | 664,447          | 5.8%       |
| Miscellaneous         |       | 826,704          | 7.2%       |
| Local Services Taxes  |       | 1,050,000        | 9.2%       |
| Earned Income Taxes   |       | 4,350,000        | 37.9%      |
| Realty Transfer Taxes |       | 725,000          | 6.3%       |
| Development Services  |       | 944,500          | 8.2%       |
| Public Safety         |       | 360,483          | 3.1%       |
|                       | Total | \$<br>11,486,134 | 100.0%     |