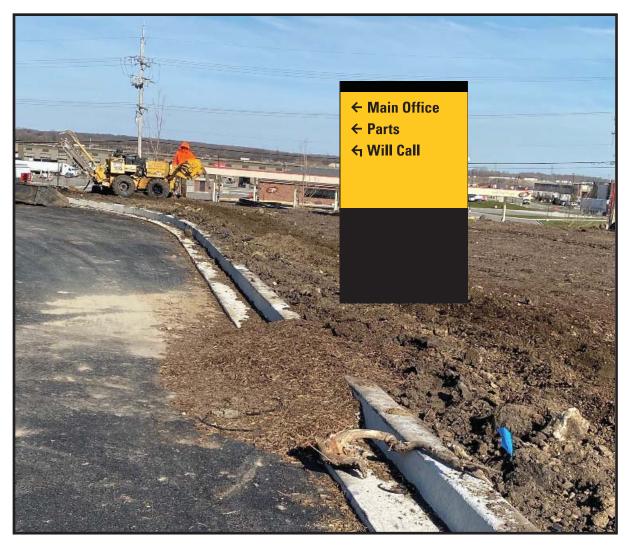

**Building Official** 

Rev. 12/18/02

6'-0" 2'-0" **Parts Will Call** 

Proposed Signage

## VILLAGE OF EAST DUNDEE SIGN PERMIT APPLICATION

(PLEASE PRINT) NON-LEGIBLE APPLICATIONS WILL BE REJECTED

| Date: 01/21/21                                            | HON-LEOBLE,                                                                                                                | ATLICATIONS WILL D                     |                                                             |                     |
|-----------------------------------------------------------|----------------------------------------------------------------------------------------------------------------------------|----------------------------------------|-------------------------------------------------------------|---------------------|
| Location: 1030 Ma                                         | ain St                                                                                                                     |                                        | Zoning:                                                     |                     |
| C                                                         | orfer Cat                                                                                                                  |                                        | Phone #:                                                    |                     |
|                                                           | rise Ct Naperville II 60                                                                                                   | 0563                                   |                                                             |                     |
|                                                           | auss Sign Co 165 Tub                                                                                                       |                                        | tream IL Phone #:                                           | 630-510-2020X4000   |
| Property Owner's Signatu                                  | re of Permission: See a                                                                                                    | attached                               |                                                             |                     |
| Number of signs now on                                    |                                                                                                                            | Permit Numb                            | ers:                                                        |                     |
| Application is hereby ma                                  | de for a permit to ERECT                                                                                                   | or repair a SIGN (c                    | heck whichever pertains).                                   |                     |
| Type of Sign:                                             |                                                                                                                            |                                        |                                                             |                     |
| Ground                                                    | Marquee                                                                                                                    | Roof                                   | Temporary                                                   |                     |
| Wall                                                      | Canopy                                                                                                                     | Post                                   | X Other: 1 dir                                              | ectional sign       |
| Size of Sign:                                             |                                                                                                                            |                                        |                                                             |                     |
| Width: <u>5'</u> Lo                                       | ength: 5' Sir                                                                                                              | ngle Face:                             | Double Face:                                                | Yes                 |
| Per Face: 25                                              | sq.ft. Non-Illumina                                                                                                        | ated:                                  | Illuminated:                                                | No                  |
| Type of Illumination:                                     | Circuit                                                                                                                    | :S:                                    |                                                             |                     |
| Village of East Dundee S<br>Owner of Sign: Altorfe        | ign Ordinance and all other<br>er Cat                                                                                      | <b>T</b> ( <b>T</b> ( )                | 900 Business Licen                                          | ıs <b>e #</b> :     |
| Address:                                                  |                                                                                                                            |                                        | Phone Number:                                               |                     |
| Sign Erector: Parvin-                                     | Clauss Sign Co                                                                                                             |                                        | Phone Number: 630.                                          | -510-2020X4000      |
| Address: 165 Tube                                         | eway Dr Carol Stream I                                                                                                     |                                        | Business License #:                                         |                     |
| Inspections Required:                                     |                                                                                                                            |                                        |                                                             | lan                 |
| Base Anchorage                                            | ÷                                                                                                                          |                                        | 802002 0                                                    | SVY2                |
| Electrical:                                               |                                                                                                                            |                                        | Signature of Sign Owner                                     | or Authorized Agent |
| Completion:                                               |                                                                                                                            |                                        | Mary Clauss - Parvin                                        | -Clauss Sign Co     |
|                                                           |                                                                                                                            |                                        | Print Name                                                  |                     |
| inspection. It shall also b<br>displayed on the sign as r | sign erector to notify the B<br>e their duty to see that the p<br>equired by Ordinance. Con<br>equired. Phone: (847) 426-2 | permit number, nan npliance with the V | e of owner, voltage and dat<br>illage of East Dundee electr | e of erection is    |
| Department Use Only                                       |                                                                                                                            |                                        |                                                             |                     |
| Sign Fee:                                                 | Electric Fee:                                                                                                              | Tot                                    | al Permit Fee                                               | Acct. #421000       |
| Permit Number                                             | Date Issued                                                                                                                | Ter                                    | np Permit Expires                                           |                     |

**Building Official** 

Rev. 12/18/02

OVERSIZED Double Sided Directional

Proposed Signage