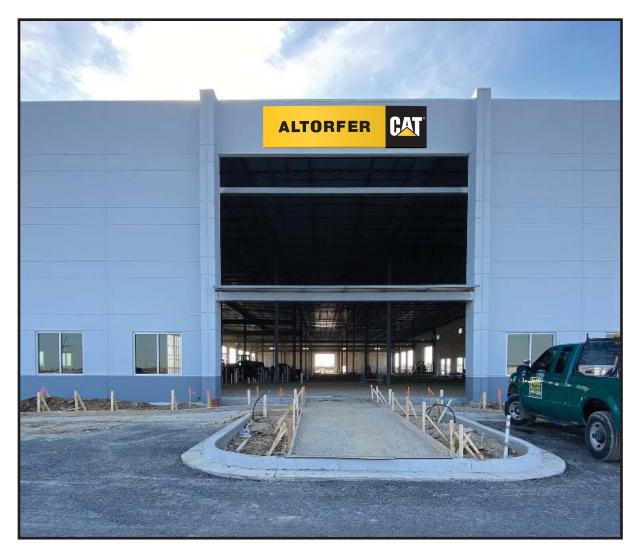

The Village has received an Application for Sign Variance from Altorfer CAT for a variance from Chapter 156: Signs of the East Dundee Village Code to allow for two (2) wall signs and three (3) freestanding signs at their new facility located at 1030 E. Main Street in East Dundee. The variance is being requested because the Village Code Chapter 156: Signs does not have sign requirements for properties located in the M-1 District. Upon request by Village staff, Altorfer modified the freestanding signs from pole signs to monument signs with a solid black base. Upon review by the Village's Building Inspector, the proposed signs would comply with all sign code regulations.

Altorfer CAT is of the largest Caterpillar dealers in North America with over 20 locations across northern Illinois and over 3,000 employees is expanding and had designated East Dundee, IL as the 15+ acre location of one of their newest full service dealerships. With a large property like this comes a significant investment, and the dealer needs to ensure the dealership is visibly and safely seen and identified from the main street. The renderings attached show a very modest amount of signage on the entire property. This variance request focuses on two (2) items:

- The main ID wall sign which is the ONLY wall sign on the entire property that identifies the business.
- The size of the 2 ground directionals and way-finding signs which are critical to have heavy equipment
  haulers and tractor trailers maneuver easily and safely within the property once it is entered from the
  main road.
- 5. What specific mitigation measures will be used to ensure that the essential character of the area will not be altered? (Suitability of Present Area)