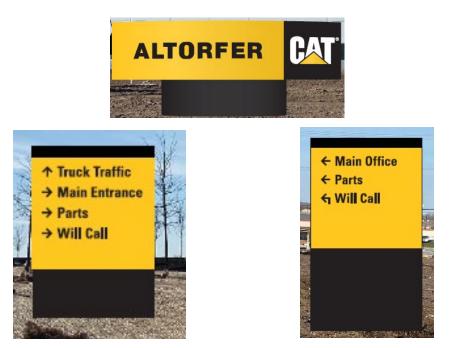

#### <u>2 Wall Signs</u>

Sign #1 is 4 x 15-10 = 63 sq. ft. Sign #2 is 2 x 6 = 12 sq. ft.

<u>3 Freestanding Signs</u> Sign #1 is 3 x 12= 36 sq. ft Sign #2 is 5 X 5= 25 sq. ft. Sign #3 is 4 X 4 = 16 sq. ft.