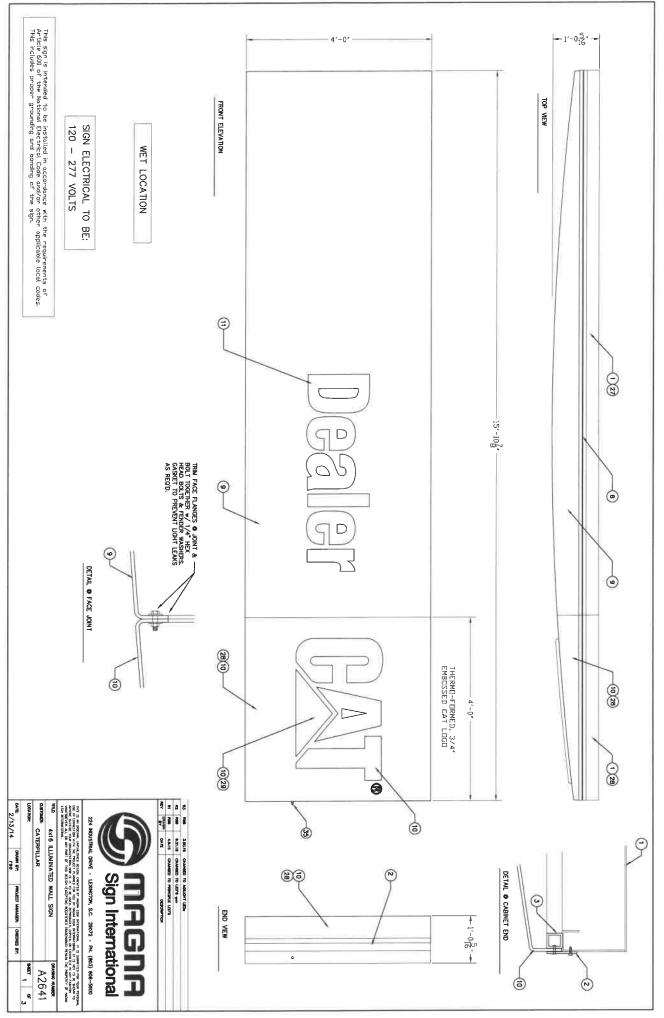

#### <u>2 Wall Signs</u>

Sign #1 is 4 x 15-10 = 63 sq. ft. Sign #2 is 2 x 6 = 12 sq. ft.

<u>3 Freestanding Signs</u> Sign #1 is 3 x 12= 36 sq. ft Sign #2 is 5 X 5= 25 sq. ft. Sign #3 is 4 X 4 = 16 sq. ft.

## VILLAGE OF EAST DUNDEE SIGN PERMIT APPLICATION

(PLEASE PRINT) NON-LEGIBLE APPLICATIONS WILL BE REJECTED

| Date: 01/21/21                                                                                                             |                                                                                                                  |                                             |                                  |                                               |                     |
|----------------------------------------------------------------------------------------------------------------------------|------------------------------------------------------------------------------------------------------------------|---------------------------------------------|----------------------------------|-----------------------------------------------|---------------------|
| Location: 1030 Ma                                                                                                          | in St                                                                                                            |                                             | Zoning:                          |                                               |                     |
| 0 00                                                                                                                       | rfer Cat                                                                                                         |                                             |                                  | Phone #:                                      |                     |
| Address: 800 Enterpri                                                                                                      | and the second | II 60563                                    |                                  |                                               |                     |
| Applicant: Parvin-Clau                                                                                                     | uss Sign Co 165                                                                                                  | Tubeway Dr Caro                             | I Stream IL                      | Phone #:                                      | 630-510-2020X4000   |
| Property Owner's Signatur                                                                                                  | e of Permission: S                                                                                               | ee attached                                 |                                  |                                               |                     |
| Number of signs now on p                                                                                                   |                                                                                                                  | Permit Nur                                  | nbers:                           |                                               |                     |
| Application is hereby mad                                                                                                  | e for a permit to ERE                                                                                            | CT or repair a SIGN                         | (check which                     | ever pertains).                               |                     |
| Type of Sign:                                                                                                              |                                                                                                                  |                                             |                                  |                                               |                     |
| Ground                                                                                                                     | Marquee                                                                                                          | Roof                                        |                                  | Temporary                                     |                     |
| X Wall<br>Size of Sign:                                                                                                    | Canopy                                                                                                           | Post                                        |                                  | Other:                                        |                     |
|                                                                                                                            | ngth: 15'10"                                                                                                     | Single Face:                                | Yes                              | Double Face:                                  |                     |
| Per Face: 63                                                                                                               | sq.ft. Non-Illu                                                                                                  | minated:                                    |                                  | Illuminated:                                  | Yes                 |
|                                                                                                                            | LED Ci                                                                                                           | ircuits:                                    |                                  |                                               |                     |
| application are true and co<br>Village of East Dundee Sig<br>Owner of Sign: <u>Altorfe</u><br>Address:                     | m Ordinance and all o                                                                                            |                                             |                                  | Il conform to th<br>Business Licen<br>Number: |                     |
| Sign Erector: Parvin-C                                                                                                     | lauss Sign Co                                                                                                    |                                             |                                  |                                               | 510-2020X4000       |
|                                                                                                                            | way Dr Carol Strea                                                                                               | am II                                       |                                  | ss License #:                                 | 010-202074000       |
| Inspections Required:                                                                                                      |                                                                                                                  |                                             | A                                | 7                                             | 5                   |
| Base Anchorage:                                                                                                            |                                                                                                                  |                                             | PA                               | -000                                          | 10000               |
| Electrical:                                                                                                                |                                                                                                                  |                                             | Signature                        | of Sign Owner                                 | or Authorized Agent |
| Completion:                                                                                                                |                                                                                                                  |                                             | Mary Cl<br>Print Nan             |                                               | Clauss Sign Co      |
| It shall be the duty of the s<br>inspection. It shall also be<br>displayed on the sign as re-<br>and/or amendments are rec | their duty to see that<br>quired by Ordinance.                                                                   | the permit number, r<br>Compliance with the | ame of owner,<br>Village of East | voltage and date                              | e of erection is    |
| Department Use Only                                                                                                        |                                                                                                                  |                                             |                                  |                                               |                     |
| Sign Fee:                                                                                                                  | Electric Fee:                                                                                                    |                                             | Fotal Permit Fe                  | e                                             | Acct. #421000       |
| Permit Number                                                                                                              | Date Issued                                                                                                      |                                             | Cemp Permit E                    | xpires                                        |                     |

**Building Official** 

Rev. 12/18/02

16'-0" PAT **ALTORFER** 4'-0"

Proposed Signage