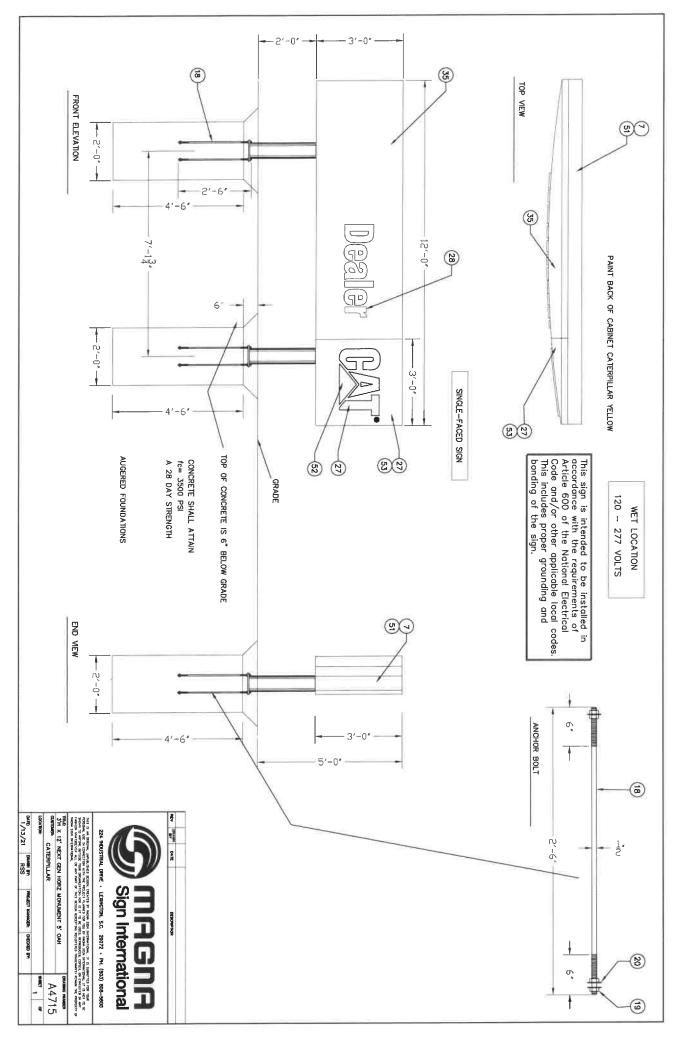

#### <u>2 Wall Signs</u>

Sign #1 is 4 x 15-10 = 63 sq. ft. Sign #2 is 2 x 6 = 12 sq. ft.

<u>3 Freestanding Signs</u> Sign #1 is 3 x 12= 36 sq. ft Sign #2 is 5 X 5= 25 sq. ft. Sign #3 is 4 X 4 = 16 sq. ft.

**Building Official** 

Rev. 12/18/02

**LED-Illuminated Monument** 

## VILLAGE OF EAST DUNDEE SIGN PERMIT APPLICATION

(PLEASE PRINT) NON-LEGIBLE APPLICATIONS WILL BE REJECTED

| Date: 01/21/21                                                                                                             |                                                                                                                  |                                             |                                  |                                               |                     |
|----------------------------------------------------------------------------------------------------------------------------|------------------------------------------------------------------------------------------------------------------|---------------------------------------------|----------------------------------|-----------------------------------------------|---------------------|
| Location: 1030 Ma                                                                                                          | in St                                                                                                            |                                             | Zoning:                          |                                               |                     |
| 0 00                                                                                                                       | rfer Cat                                                                                                         |                                             |                                  | Phone #:                                      |                     |
| Address: 800 Enterpri                                                                                                      | and the second | II 60563                                    |                                  |                                               |                     |
| Applicant: Parvin-Clau                                                                                                     | uss Sign Co 165                                                                                                  | Tubeway Dr Caro                             | I Stream IL                      | Phone #:                                      | 630-510-2020X4000   |
| Property Owner's Signatur                                                                                                  | e of Permission: S                                                                                               | ee attached                                 |                                  |                                               |                     |
| Number of signs now on p                                                                                                   |                                                                                                                  | Permit Nur                                  | nbers:                           |                                               |                     |
| Application is hereby mad                                                                                                  | e for a permit to ERE                                                                                            | CT or repair a SIGN                         | (check which                     | ever pertains).                               |                     |
| Type of Sign:                                                                                                              |                                                                                                                  |                                             |                                  |                                               |                     |
| Ground                                                                                                                     | Marquee                                                                                                          | Roof                                        |                                  | Temporary                                     |                     |
| X Wall<br>Size of Sign:                                                                                                    | Canopy                                                                                                           | Post                                        |                                  | Other:                                        |                     |
|                                                                                                                            | ngth: 15'10"                                                                                                     | Single Face:                                | Yes                              | Double Face:                                  |                     |
| Per Face: 63                                                                                                               | sq.ft. Non-Illu                                                                                                  | minated:                                    |                                  | Illuminated:                                  | Yes                 |
|                                                                                                                            | LED Ci                                                                                                           | ircuits:                                    |                                  |                                               |                     |
| application are true and co<br>Village of East Dundee Sig<br>Owner of Sign: <u>Altorfe</u><br>Address:                     | m Ordinance and all o                                                                                            |                                             |                                  | Il conform to th<br>Business Licen<br>Number: |                     |
| Sign Erector: Parvin-C                                                                                                     | lauss Sign Co                                                                                                    |                                             |                                  |                                               | 510-2020X4000       |
|                                                                                                                            | way Dr Carol Strea                                                                                               | am II                                       |                                  | ss License #:                                 | 010-202074000       |
| Inspections Required:                                                                                                      |                                                                                                                  |                                             | A                                | 7                                             | 5                   |
| Base Anchorage:                                                                                                            |                                                                                                                  |                                             | PA                               | -000                                          | 10000               |
| Electrical:                                                                                                                |                                                                                                                  |                                             | Signature                        | of Sign Owner                                 | or Authorized Agent |
| Completion:                                                                                                                |                                                                                                                  |                                             | Mary Cl<br>Print Nan             |                                               | Clauss Sign Co      |
| It shall be the duty of the s<br>inspection. It shall also be<br>displayed on the sign as re-<br>and/or amendments are rec | their duty to see that<br>quired by Ordinance.                                                                   | the permit number, r<br>Compliance with the | ame of owner,<br>Village of East | voltage and date                              | e of erection is    |
| Department Use Only                                                                                                        |                                                                                                                  |                                             |                                  |                                               |                     |
| Sign Fee:                                                                                                                  | Electric Fee:                                                                                                    |                                             | Fotal Permit Fe                  | e                                             | Acct. #421000       |
| Permit Number                                                                                                              | Date Issued                                                                                                      |                                             | Cemp Permit E                    | xpires                                        |                     |

**Building Official** 

Rev. 12/18/02

16'-0" PAT **ALTORFER** 4'-0"

Proposed Signage