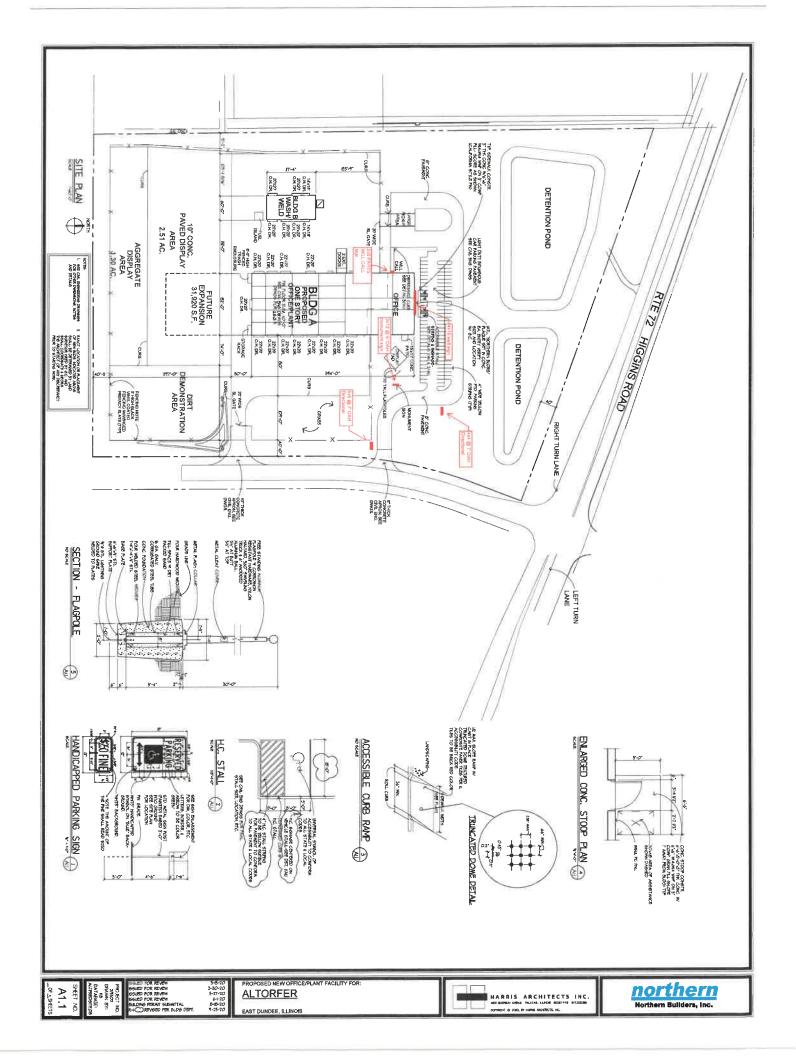

The Village has received an Application for Sign Variance from Altorfer CAT for a variance from Chapter 156: Signs of the East Dundee Village Code to allow for two (2) wall signs and three (3) freestanding signs at their new facility located at 1030 E. Main Street in East Dundee. The variance is being requested because the Village Code Chapter 156: Signs does not have sign requirements for properties located in the M-1 District. Upon request by Village staff, Altorfer modified the freestanding signs from pole signs to monument signs with a solid black base. Upon review by the Village's Building Inspector, the proposed signs would comply with all sign code regulations.

#### <u>2 Wall Signs</u>

Sign #1 is 4 x 15-10 = 63 sq. ft. Sign #2 is 2 x 6 = 12 sq. ft.

<u>3 Freestanding Signs</u> Sign #1 is 3 x 12= 36 sq. ft Sign #2 is 5 X 5= 25 sq. ft. Sign #3 is 4 X 4 = 16 sq. ft.

Altorfer CAT is of the largest Caterpillar dealers in North America with over 20 locations across northern Illinois and over 3,000 employees is expanding and had designated East Dundee, IL as the 15+ acre location of one of their newest full service dealerships. With a large property like this comes a significant investment, and the dealer needs to ensure the dealership is visibly and safely seen and identified from the main street. The renderings attached show a very modest amount of signage on the entire property. This variance request focuses on two (2) items:

- The main ID wall sign which is the ONLY wall sign on the entire property that identifies the business.
- The size of the 2 ground directionals and way-finding signs which are critical to have heavy equipment
  haulers and tractor trailers maneuver easily and safely within the property once it is entered from the
  main road.
- 5. What specific mitigation measures will be used to ensure that the essential character of the area will not be altered? (Suitability of Present Area)

- The wall sign being requested represents less than 1% of the wall area of the entire elevation that it is placed on.
- The 2 ground signs being requested are sized the way they are because of safety and legibility to the type of traffic they will be required to direct. Traffic that cannot easily turn around if they are not directed properly.

- 6. Specifically, how do the particular physical surroundings, shape, or topographical condition of the property result in a particular hardship upon the owner, as distinguished from a mere inconvenience, if the strict letter of the regulations are carried out? The sheer size of this new building and property is handicapped and heavily disadvantaged under the current code allowance. It's critical to the dealership for reasons of safety, visibility to be identified from a reasonable distance down the road with traffic that is bringing in heavy equipment.
  - The single wall sign being requested on this variance is the ONLY wall sign feature on this entire property that identifies the business for what it is.
  - The 2 ground signs being requested are sized the way they are because of safety and legibility to the type of traffic they will be required to direct. Traffic that cannot easily turn around if they are not directed properly.
- 7. Specifically, what conditions are present on the property that would not be applicable generally to other property within the same zoning classification? (Suitability of Zoning)