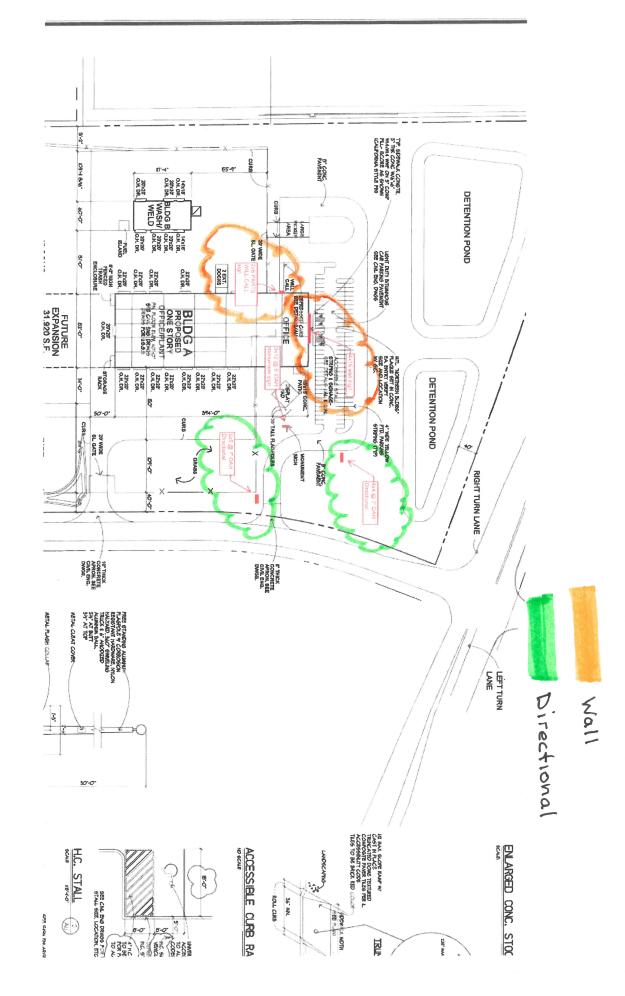

The Village has received an Application for Sign Variance from Altorfer CAT for a variance from Chapter 156: Signs of the East Dundee Village Code to allow for two (2) wall signs and three (3) freestanding signs at their new facility located at 1030 E. Main Street in East Dundee. The variance is being requested because the Village Code Chapter 156: Signs does not have sign requirements for properties located in the M-1 District. Upon request by Village staff, Altorfer modified the freestanding signs from pole signs to monument signs with a solid black base. Upon review by the Village's Building Inspector, the proposed signs would comply with all sign code regulations.

#### <u>2 Wall Signs</u>

Sign #1 is 4 x 15-10 = 63 sq. ft. Sign #2 is 2 x 6 = 12 sq. ft.

<u>3 Freestanding Signs</u> Sign #1 is 3 x 12= 36 sq. ft Sign #2 is 5 X 5= 25 sq. ft. Sign #3 is 4 X 4 = 16 sq. ft.

Altorfer CAT is of the largest Caterpillar dealers in North America with over 20 locations across northern Illinois and over 3,000 employees is expanding and had designated East Dundee, IL as the 15+ acre location of one of their newest full service dealerships. With a large property like this comes a significant investment, and the dealer needs to ensure the dealership is visibly and safely seen and identified from the main street. The renderings attached show a very modest amount of signage on the entire property. This variance request focuses on two (2) items:

- The main ID wall sign which is the ONLY wall sign on the entire property that identifies the business.
- The size of the 2 ground directionals and way-finding signs which are critical to have heavy equipment
  haulers and tractor trailers maneuver easily and safely within the property once it is entered from the
  main road.
- 5. What specific mitigation measures will be used to ensure that the essential character of the area will not be altered? (Suitability of Present Area)

- The wall sign being requested represents less than 1% of the wall area of the entire elevation that it is placed on.
- The 2 ground signs being requested are sized the way they are because of safety and legibility to the type of traffic they will be required to direct. Traffic that cannot easily turn around if they are not directed properly.