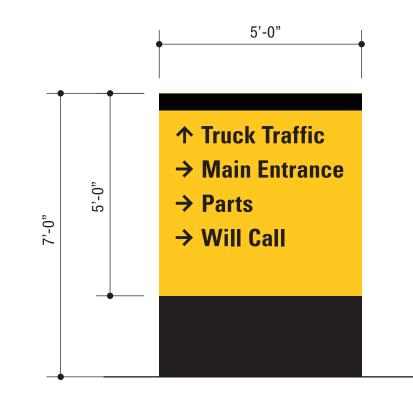

**Building Official** 

Rev. 12/18/02

6'-0" 2'-0" **Parts Will Call** 

Proposed Signage

#### <u>2 Wall Signs</u>

Sign #1 is 4 x 15-10 = 63 sq. ft. Sign #2 is 2 x 6 = 12 sq. ft.

<u>3 Freestanding Signs</u> Sign #1 is 3 x 12= 36 sq. ft Sign #2 is 5 X 5= 25 sq. ft. Sign #3 is 4 X 4 = 16 sq. ft.