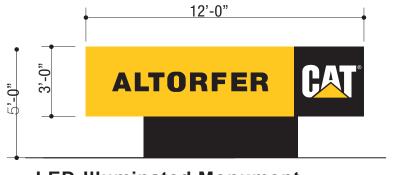

## VILLAGE OF EAST DUNDEE SIGN PERMIT APPLICATION

(PLEASE PRINT) NON-LEGIBLE APPLICATIONS WILL BE REJECTED

| Date: 01/21/21                                                              |                                                                                                                                   |                                        |                                         |                                      |                                          |
|-----------------------------------------------------------------------------|-----------------------------------------------------------------------------------------------------------------------------------|----------------------------------------|-----------------------------------------|--------------------------------------|------------------------------------------|
| Location: 1030                                                              | Main St                                                                                                                           |                                        | Zoning:                                 |                                      |                                          |
| Owner of Property                                                           | Altorfer Cat                                                                                                                      |                                        |                                         | Phone #:                             |                                          |
|                                                                             | erprise Ct Naperville                                                                                                             | e II 60563                             |                                         |                                      |                                          |
| Applicant: Parvin-                                                          | Clauss Sign Co 165                                                                                                                | Tubeway Dr Ca                          | rol Stream IL                           | Phone #:                             | 630-510-2020X4000                        |
| Property Owner's Sig                                                        | nature of Permission:                                                                                                             | See attached                           |                                         |                                      |                                          |
| Number of signs now                                                         | on property: 0                                                                                                                    | Permit N                               | lumbers:                                |                                      |                                          |
| Application is hereby                                                       | made for a permit to ER                                                                                                           | ECT or repair a SIC                    | GN (check whiche                        | ver pertains).                       |                                          |
| Type of Sign:                                                               |                                                                                                                                   |                                        |                                         |                                      |                                          |
| X Ground                                                                    | Marquee                                                                                                                           | Roof                                   |                                         | Temporary                            |                                          |
| Wall                                                                        | Canopy                                                                                                                            | Post                                   |                                         | Other:                               |                                          |
| Size of Sign:                                                               |                                                                                                                                   |                                        |                                         |                                      |                                          |
| Width: 3'                                                                   | Length: 12'                                                                                                                       | Single Face:                           | Yes                                     | Double Face:                         |                                          |
| Per Face: 36                                                                | sq.ft. Non-Ill                                                                                                                    | uminated:                              |                                         | Illuminated:                         | Yes                                      |
| Type of Illumination:                                                       | LED                                                                                                                               | Circuits:                              |                                         |                                      |                                          |
| lines and distance from<br>application are true an<br>Village of East Dunde | y that indicated all struct<br>m all other existing signs<br>id correct and that all wo<br>be Sign Ordinance and all<br>orfer Cat | or structures. The under the pr        | indersigned certif<br>roposed permit wi | es that the state                    | ements in this<br>le requirements of the |
| Address:                                                                    |                                                                                                                                   | LSt. Value. J                          | Phone N                                 |                                      | ыс <i>п</i> .                            |
|                                                                             |                                                                                                                                   |                                        |                                         |                                      |                                          |
|                                                                             | rin-Clauss Sign Co<br>ubeway Dr Carol Stre                                                                                        | am II                                  |                                         | lumber: <u>630</u> .<br>s License #: | <u>-510-2020X4000</u>                    |
| Inspections Required:                                                       |                                                                                                                                   |                                        | Busilies                                | S License #:                         | $\sim$                                   |
| Base Anchor                                                                 |                                                                                                                                   |                                        | RA                                      | m (                                  | format                                   |
| Electrical:                                                                 |                                                                                                                                   |                                        | Signature                               | of Sign Owner                        | or Authorized Agent                      |
| Completion:                                                                 |                                                                                                                                   |                                        | Mary Cla                                | auss - Parvin                        | -Clauss Sign Co                          |
|                                                                             | -                                                                                                                                 |                                        | Print Nan                               |                                      |                                          |
| inspection. It shall als<br>displayed on the sign a                         | the sign erector to notify<br>so be their duty to see that<br>as required by Ordinance<br>re required. Phone: (847)               | t the permit number<br>Compliance with | , name of owner,<br>the Village of Eas  | voltage and dat                      | e of erection is                         |
| Demonstration of Line Ortho                                                 |                                                                                                                                   |                                        |                                         |                                      |                                          |
| Department Use Only                                                         |                                                                                                                                   |                                        |                                         |                                      |                                          |
| Department Use Only<br>Sign Fee:                                            | Electric Fee:                                                                                                                     |                                        | Total Permit Fe                         | •                                    | Acct. #421000                            |

**Building Official** 

Rev. 12/18/02

**LED-Illuminated Monument** 