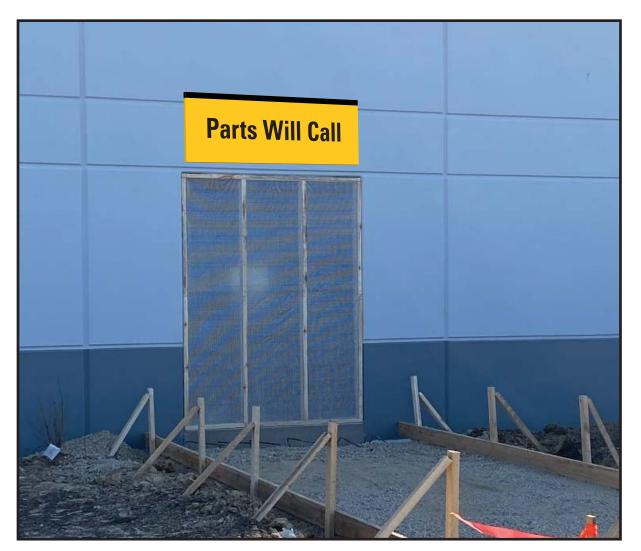

#### VILLAGE OF EAST DUNDEE SIGN PERMIT APPLICATION

(PLEASE PRINT) NON-LEGIBLE APPLICATIONS WILL BE REJECTED

| Date: 01/21/21                                                                                                                                                                                                                                                                                        |                                                                                                                |
|-------------------------------------------------------------------------------------------------------------------------------------------------------------------------------------------------------------------------------------------------------------------------------------------------------|----------------------------------------------------------------------------------------------------------------|
| Location: 1030 Main St                                                                                                                                                                                                                                                                                | Zoning:                                                                                                        |
| Owner of PropertyAltorfer Cat                                                                                                                                                                                                                                                                         | Phone #:                                                                                                       |
| Address: 800 Enterprise Ct Naperville II 60563                                                                                                                                                                                                                                                        |                                                                                                                |
| Applicant: Parvin-Clauss Sign Co 165 Tubeway Dr Carol                                                                                                                                                                                                                                                 | Stream IL Phone #: 630-510-2020X4000                                                                           |
| Property Owner's Signature of Permission: See attached                                                                                                                                                                                                                                                |                                                                                                                |
| Number of signs now on property: 0 Permit Number                                                                                                                                                                                                                                                      | bers:                                                                                                          |
| Application is hereby made for a permit to ERECT or repair a SIGN (                                                                                                                                                                                                                                   | check whichever pertains).                                                                                     |
| Type of Sign:                                                                                                                                                                                                                                                                                         |                                                                                                                |
| Ground Marquee Roof                                                                                                                                                                                                                                                                                   | Temporary                                                                                                      |
| X Wall Canopy Post                                                                                                                                                                                                                                                                                    | Other:                                                                                                         |
| Size of Sign:                                                                                                                                                                                                                                                                                         |                                                                                                                |
| Width: 2' Length: 6' Single Face: Yes                                                                                                                                                                                                                                                                 | the second s |
| Per Face: <u>12</u> sq.ft. Non-Illuminated:                                                                                                                                                                                                                                                           | Illuminated: NO                                                                                                |
| Type of Illumination: Circuits:                                                                                                                                                                                                                                                                       |                                                                                                                |
| Attach a Plat of Survey that indicated all structures – lot frontage, stree<br>lines and distance from all other existing signs or structures. The unde<br>application are true and correct and that all work done under the propo<br>Village of East Dundee Sign Ordinance and all other Ordinances. | ersigned certifies that the statements in this<br>sed permit will conform to the requirements of the           |
|                                                                                                                                                                                                                                                                                                       | 1500 Business License #:                                                                                       |
| Address:                                                                                                                                                                                                                                                                                              | Phone Number:                                                                                                  |
| Sign Erector:         Parvin-Clauss Sign Co           Address:         165 Tubeway Dr Carol Stream II                                                                                                                                                                                                 | Phone Number: <u>630-510-2020X4000</u>                                                                         |
| Address: 165 Tubeway Dr Carol Stream II<br>Inspections Required:                                                                                                                                                                                                                                      | Business License #:                                                                                            |
| Base Anchorage:                                                                                                                                                                                                                                                                                       | Am tamo                                                                                                        |
| Electrical:                                                                                                                                                                                                                                                                                           | Signature of Sign Owner or Authorized Agent                                                                    |
| Completion:                                                                                                                                                                                                                                                                                           | Mary Clauss - Parvin-Clauss Sign Co<br>Print Name                                                              |
| It shall be the duty of the sign erector to notify the Building Official w<br>inspection. It shall also be their duty to see that the permit number, na<br>displayed on the sign as required by Ordinance. Compliance with the                                                                        | me of owner, voltage and date of erection is                                                                   |

and/or amendments are required. Phone: (847) 426-2822 as inspections.

| Department Use Only |               |                     |               |
|---------------------|---------------|---------------------|---------------|
| Sign Fee:           | Electric Fee: | Total Permit Fee    | Acct. #421000 |
| Permit Number       | Date Issued   | Temp Permit Expires |               |

**Building Official** 

Rev. 12/18/02

6'-0" 2'-0" **Parts Will Call** 

Proposed Signage