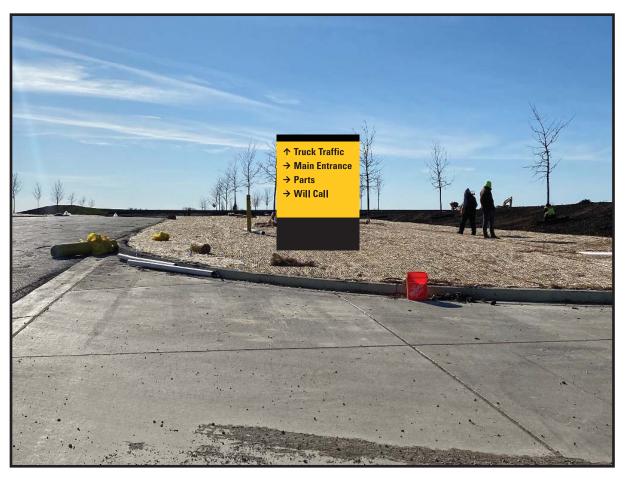

**Building Official** 

Rev. 12/18/02

6'-0" 2'-0" **Parts Will Call** 

Proposed Signage

#### <u>2 Wall Signs</u>

Sign #1 is 4 x 15-10 = 63 sq. ft. Sign #2 is 2 x 6 = 12 sq. ft.

<u>3 Freestanding Signs</u> Sign #1 is 3 x 12= 36 sq. ft Sign #2 is 5 X 5= 25 sq. ft. Sign #3 is 4 X 4 = 16 sq. ft.