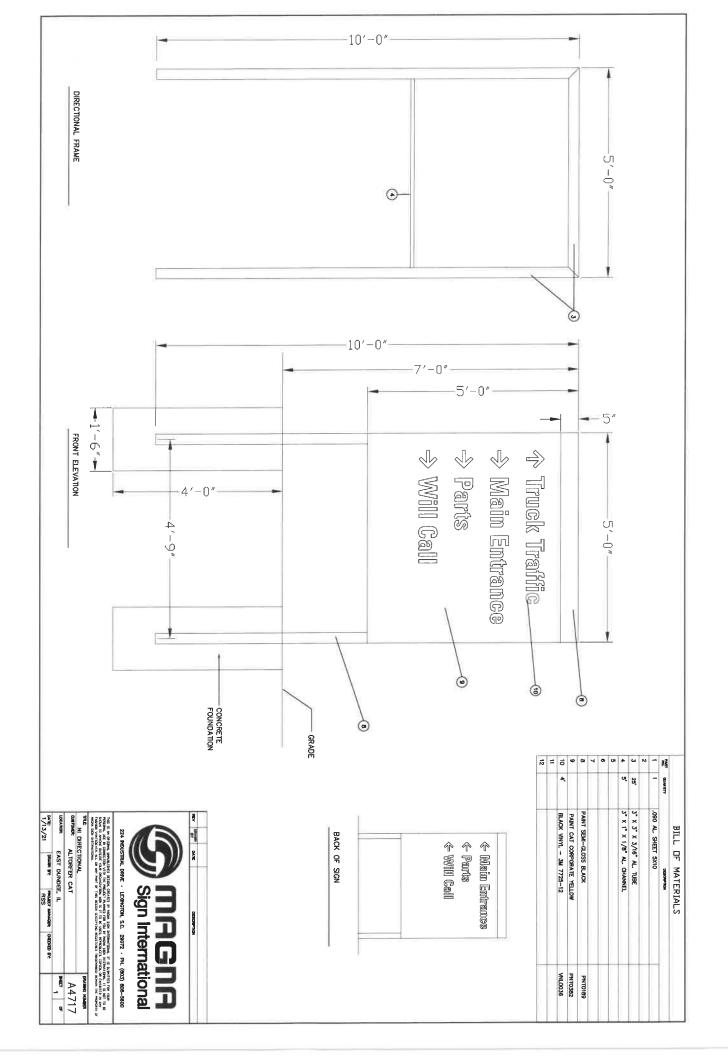

## VILLAGE OF EAST DUNDEE SIGN PERMIT APPLICATION

(PLEASE PRINT) NON-LEGIBLE APPLICATIONS WILL BE REJECTED

| Date: 01/21/21                                            | HON-LEOBLE,                                                                                                                | ATLICATIONS WILL D                     |                                                             |                     |
|-----------------------------------------------------------|----------------------------------------------------------------------------------------------------------------------------|----------------------------------------|-------------------------------------------------------------|---------------------|
| Location: 1030 Ma                                         | ain St                                                                                                                     |                                        | Zoning:                                                     |                     |
| C                                                         | orfer Cat                                                                                                                  |                                        | Phone #:                                                    |                     |
|                                                           | rise Ct Naperville II 60                                                                                                   | 0563                                   |                                                             |                     |
|                                                           | auss Sign Co 165 Tub                                                                                                       |                                        | tream IL Phone #:                                           | 630-510-2020X4000   |
| Property Owner's Signatu                                  | re of Permission: See a                                                                                                    | attached                               |                                                             |                     |
| Number of signs now on                                    |                                                                                                                            | Permit Numb                            | ers:                                                        |                     |
| Application is hereby ma                                  | de for a permit to ERECT                                                                                                   | or repair a SIGN (c                    | heck whichever pertains).                                   |                     |
| Type of Sign:                                             |                                                                                                                            |                                        |                                                             |                     |
| Ground                                                    | Marquee                                                                                                                    | Roof                                   | Temporary                                                   |                     |
| Wall                                                      | Canopy                                                                                                                     | Post                                   | X Other: 1 dir                                              | ectional sign       |
| Size of Sign:                                             |                                                                                                                            |                                        |                                                             |                     |
| Width: <u>5'</u> Lo                                       | ength: 5' Sir                                                                                                              | ngle Face:                             | Double Face:                                                | Yes                 |
| Per Face: 25                                              | sq.ft. Non-Illumina                                                                                                        | ated:                                  | Illuminated:                                                | No                  |
| Type of Illumination:                                     | Circuit                                                                                                                    | :S:                                    |                                                             |                     |
| Village of East Dundee S<br>Owner of Sign: Altorfe        | ign Ordinance and all other<br>er Cat                                                                                      | <b>T</b> ( <b>T</b> ( )                | 900 Business Licen                                          | ıs <b>e #</b> :     |
| Address:                                                  |                                                                                                                            |                                        | Phone Number:                                               |                     |
| Sign Erector: Parvin-                                     | Clauss Sign Co                                                                                                             |                                        | Phone Number: 630.                                          | -510-2020X4000      |
| Address: 165 Tube                                         | eway Dr Carol Stream I                                                                                                     |                                        | Business License #:                                         |                     |
| Inspections Required:                                     |                                                                                                                            |                                        |                                                             | lan                 |
| Base Anchorage                                            | ÷                                                                                                                          |                                        | 802002 0                                                    | SVY2                |
| Electrical:                                               |                                                                                                                            |                                        | Signature of Sign Owner                                     | or Authorized Agent |
| Completion:                                               |                                                                                                                            |                                        | Mary Clauss - Parvin                                        | -Clauss Sign Co     |
|                                                           |                                                                                                                            |                                        | Print Name                                                  |                     |
| inspection. It shall also b<br>displayed on the sign as r | sign erector to notify the B<br>e their duty to see that the p<br>equired by Ordinance. Con<br>equired. Phone: (847) 426-2 | permit number, nan npliance with the V | e of owner, voltage and dat<br>illage of East Dundee electr | e of erection is    |
| Department Use Only                                       |                                                                                                                            |                                        |                                                             |                     |
| Sign Fee:                                                 | Electric Fee:                                                                                                              | Tot                                    | al Permit Fee                                               | Acct. #421000       |
| Permit Number                                             | Date Issued                                                                                                                | Ter                                    | np Permit Expires                                           |                     |

**Building Official** 

Rev. 12/18/02

OVERSIZED Double Sided Directional

Proposed Signage

#### <u>2 Wall Signs</u>

Sign #1 is 4 x 15-10 = 63 sq. ft. Sign #2 is 2 x 6 = 12 sq. ft.

<u>3 Freestanding Signs</u> Sign #1 is 3 x 12= 36 sq. ft Sign #2 is 5 X 5= 25 sq. ft. Sign #3 is 4 X 4 = 16 sq. ft.