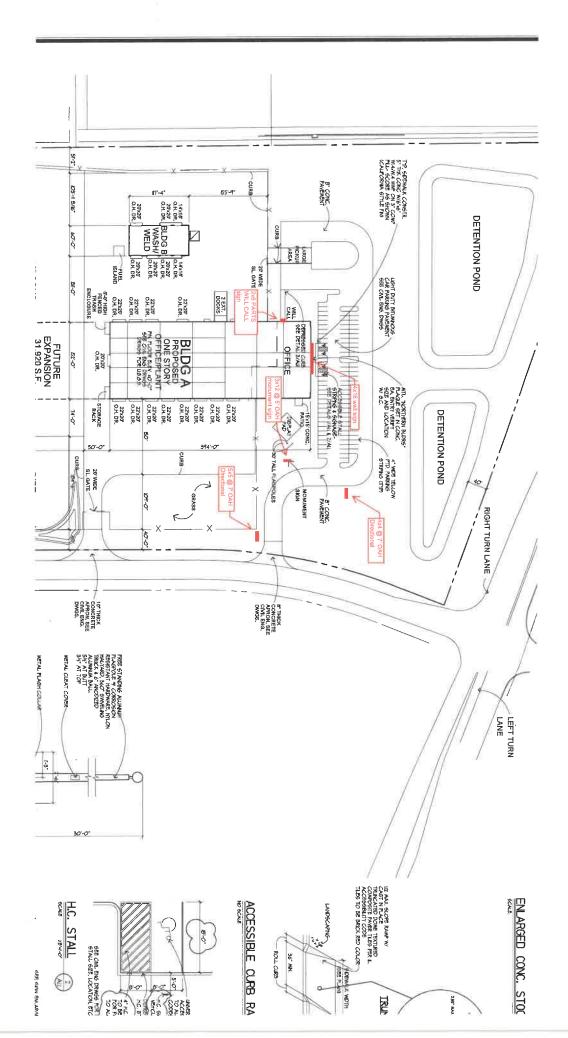

The Village has received an Application for Sign Variance from Altorfer CAT for a variance from Chapter 156: Signs of the East Dundee Village Code to allow for two (2) wall signs and three (3) freestanding signs at their new facility located at 1030 E. Main Street in East Dundee. The variance is being requested because the Village Code Chapter 156: Signs does not have sign requirements for properties located in the M-1 District. Upon request by Village staff, Altorfer modified the freestanding signs from pole signs to monument signs with a solid black base. Upon review by the Village's Building Inspector, the proposed signs would comply with all sign code regulations.

#### **Property Legal Description**:

THAT PART OF SECTION 25, TOWNSHIP 42 NORTH, RANGE 8 EAST OF THE THRID PRINCIPAL MERDIAN, DESCRIBED AS FOLLOWS:

COMMENCING AT THE SE CORNER OF GATEWAY SUBDIVISION PER DOCUMENT NO. 1972329; THENCE NORTH 08 DEGREES 30 MINUTES 18 SECOINDS EAST, ALONG THE EAST LINE OF SAID GATEWAY SUBDIVSION, 924.83 FEET THE SOUTH EAST CORNER OF LOT 2 IN SATURN RESUBIDIVISION PER DOCUMENT NO. 93K77117 BEING THE POINT OF BEGINNNING; THENCE NORTH 08 DEGREES 30 MINUTES 18 SECONDS EAST CONTINUING ALONG SAID EAST LINE, 1368.46 FEET TO THE SOUTHWESTERNLY LINE OF PARCEL 0002 ACQUIRED BY THE ILLINOIS DEPARTMENT OF TRANSPORTATION IN CONEMNATION CASE ED 92 0015 BY ORDER DATED APRIL 22, 1993; THENCE SOUTH 61 DEGREES 53 MINUTES 04 SECONDS EAST ALONG SAID SOUTHERLY LINE, 491.34 FEET; THENCE SOUTHEASTERLY ALONG SAID SOUTHERLY LINE BEING A CURVE CONCAVE TO THE SOUTHWEST HAVING A RADIUS OF 22,704.25 FEET, AN ARC DISTANCE OF 480.76 FEET, THE CHORD OF SAID ARC HAS A LENGTH OF 480.75 FEET AND A BEARING OF SOUTH 61 DEGREES 16 MINUTES 40 SECONDS EAST; THENCE SOUTH 30 DEGREES 12 MINUTES 09 SECONDS WEST, 113.56 FEET; THENCE ALONG A CURVE CONCAVE TO THE SOUTHEAST HAVING A RADIUS OF 1033.00 FEET, AN ARC DISTANCE OF 384.01 FEET, THE CHORD OF SAID ARC HAS A LENGTH OF 381.80 FEET AND BEARING OF SOUTH 19 DEGREES 33 MINUTES 10 SECONDS WEST; THENCE SOUTH 08 DEGREES 54 MINUTES 12 SECONDS WEST, 562.72 FEET; THENCE NORTH 81 DEGREES 05 MINUTES 48 SECONDS WEST, 794.93 FEET TO THE POINT OF BEGINNING, IN KANE COUNTY, ILLINOIS.

PIN: 03-25-300-027 Common Address: 1030 E. Main St. East Dundee, IL 60118

All interested persons will be given an opportunity to be heard.