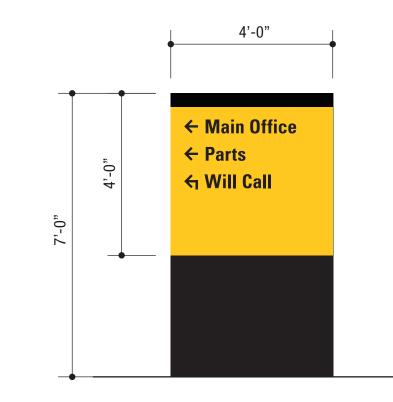

**Building Official** 

Rev. 12/18/02

6'-0" 2'-0" **Parts Will Call** 

Proposed Signage

## VILLAGE OF EAST DUNDEE SIGN PERMIT APPLICATION

(PLEASE PRINT) NON-LEGIBLE APPLICATIONS WILL BE REJECTED

| Date: 01/21/21                                            | HON-LEOBLE,                                                                                                                | ATLICATIONS WILL D                     |                                                             |                     |
|-----------------------------------------------------------|----------------------------------------------------------------------------------------------------------------------------|----------------------------------------|-------------------------------------------------------------|---------------------|
| Location: 1030 Ma                                         | ain St                                                                                                                     |                                        | Zoning:                                                     |                     |
| C                                                         | orfer Cat                                                                                                                  |                                        | Phone #:                                                    |                     |
|                                                           | rise Ct Naperville II 60                                                                                                   | 0563                                   |                                                             |                     |
|                                                           | auss Sign Co 165 Tub                                                                                                       |                                        | tream IL Phone #:                                           | 630-510-2020X4000   |
| Property Owner's Signatu                                  | re of Permission: See a                                                                                                    | attached                               |                                                             |                     |
| Number of signs now on                                    |                                                                                                                            | Permit Numb                            | ers:                                                        |                     |
| Application is hereby ma                                  | de for a permit to ERECT                                                                                                   | or repair a SIGN (c                    | heck whichever pertains).                                   |                     |
| Type of Sign:                                             |                                                                                                                            |                                        |                                                             |                     |
| Ground                                                    | Marquee                                                                                                                    | Roof                                   | Temporary                                                   |                     |
| Wall                                                      | Canopy                                                                                                                     | Post                                   | X Other: 1 dir                                              | ectional sign       |
| Size of Sign:                                             |                                                                                                                            |                                        |                                                             |                     |
| Width: <u>5'</u> Lo                                       | ength: 5' Sir                                                                                                              | ngle Face:                             | Double Face:                                                | Yes                 |
| Per Face: 25                                              | sq.ft. Non-Illumina                                                                                                        | ated:                                  | Illuminated:                                                | No                  |
| Type of Illumination:                                     | Circuit                                                                                                                    | :S:                                    |                                                             |                     |
| Village of East Dundee S<br>Owner of Sign: Altorfe        | ign Ordinance and all other<br>er Cat                                                                                      | <b>T</b> ( <b>T</b> ( )                | 900 Business Licen                                          | ıs <b>e #</b> :     |
| Address:                                                  |                                                                                                                            |                                        | Phone Number:                                               |                     |
| Sign Erector: Parvin-                                     | Clauss Sign Co                                                                                                             |                                        | Phone Number: 630.                                          | -510-2020X4000      |
| Address: 165 Tube                                         | eway Dr Carol Stream I                                                                                                     |                                        | Business License #:                                         |                     |
| Inspections Required:                                     |                                                                                                                            |                                        |                                                             | lan                 |
| Base Anchorage                                            | ÷                                                                                                                          |                                        | 802002 0                                                    | SVY2                |
| Electrical:                                               |                                                                                                                            |                                        | Signature of Sign Owner                                     | or Authorized Agent |
| Completion:                                               |                                                                                                                            |                                        | Mary Clauss - Parvin                                        | -Clauss Sign Co     |
|                                                           |                                                                                                                            |                                        | Print Name                                                  |                     |
| inspection. It shall also b<br>displayed on the sign as r | sign erector to notify the B<br>e their duty to see that the p<br>equired by Ordinance. Con<br>equired. Phone: (847) 426-2 | permit number, nan npliance with the V | e of owner, voltage and dat<br>illage of East Dundee electr | e of erection is    |
| Department Use Only                                       |                                                                                                                            |                                        |                                                             |                     |
| Sign Fee:                                                 | Electric Fee:                                                                                                              | Tot                                    | al Permit Fee                                               | Acct. #421000       |
| Permit Number                                             | Date Issued                                                                                                                | Ter                                    | np Permit Expires                                           |                     |

**Building Official** 

Rev. 12/18/02

OVERSIZED Double Sided Directional

Proposed Signage