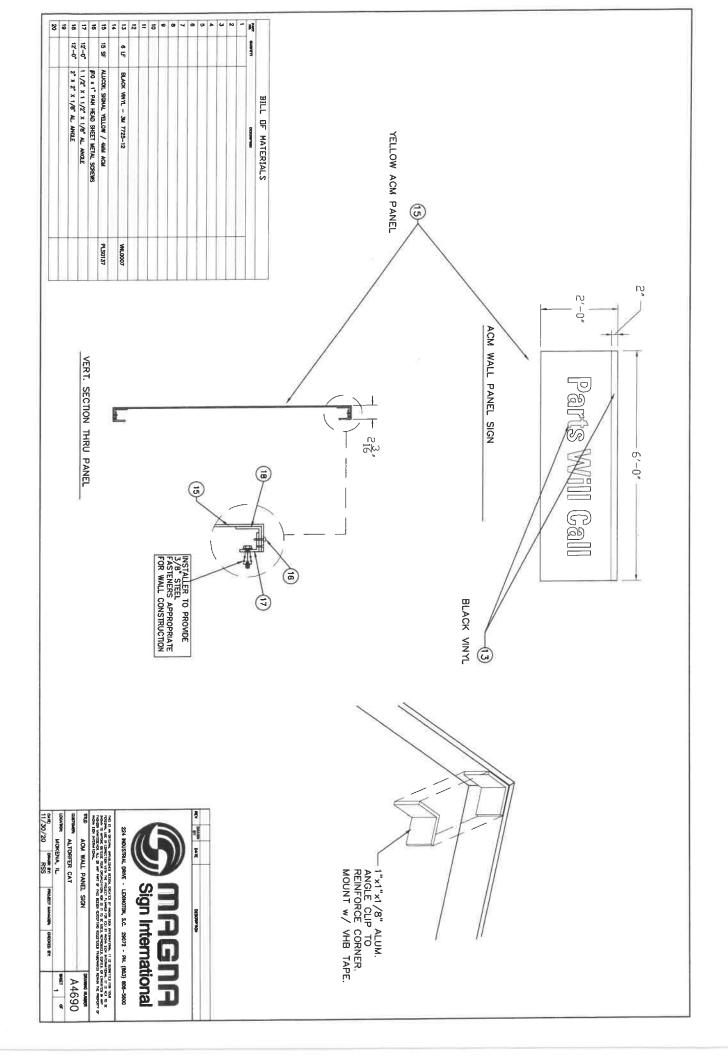

**Building Official** 

Rev. 12/18/02

6'-0" 2'-0" **Parts Will Call** 

Proposed Signage

#### <u>2 Wall Signs</u>

Sign #1 is 4 x 15-10 = 63 sq. ft. Sign #2 is 2 x 6 = 12 sq. ft.

<u>3 Freestanding Signs</u> Sign #1 is 3 x 12= 36 sq. ft Sign #2 is 5 X 5= 25 sq. ft. Sign #3 is 4 X 4 = 16 sq. ft.