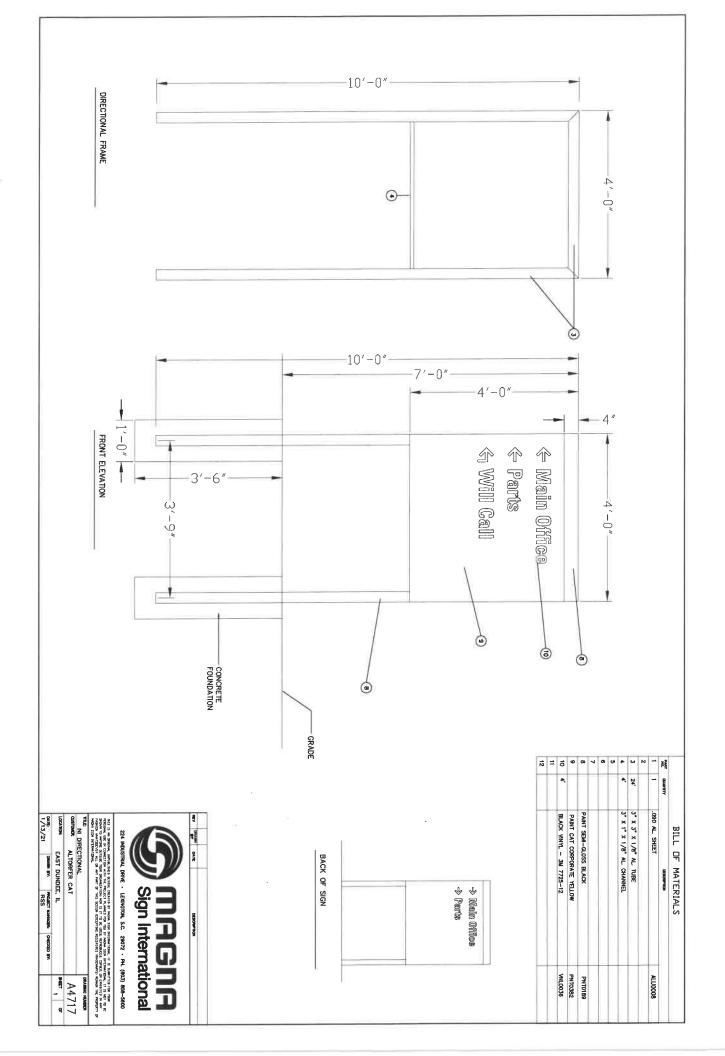

#### <u>2 Wall Signs</u>

Sign #1 is 4 x 15-10 = 63 sq. ft. Sign #2 is 2 x 6 = 12 sq. ft.

<u>3 Freestanding Signs</u> Sign #1 is 3 x 12= 36 sq. ft Sign #2 is 5 X 5= 25 sq. ft. Sign #3 is 4 X 4 = 16 sq. ft.

## VILLAGE OF EAST DUNDEE SIGN PERMIT APPLICATION

(PLEASE PRINT) NON-LEGIBLE APPLICATIONS WILL BE REJECTED

| Date: 01/21/21                                            | HON-LEOBLE,                                                                                                                | ATLICATIONS WILL D                     |                                                             |                     |
|-----------------------------------------------------------|----------------------------------------------------------------------------------------------------------------------------|----------------------------------------|-------------------------------------------------------------|---------------------|
| Location: 1030 Ma                                         | ain St                                                                                                                     |                                        | Zoning:                                                     |                     |
| C                                                         | orfer Cat                                                                                                                  |                                        | Phone #:                                                    |                     |
|                                                           | rise Ct Naperville II 60                                                                                                   | 0563                                   |                                                             |                     |
|                                                           | auss Sign Co 165 Tub                                                                                                       |                                        | tream IL Phone #:                                           | 630-510-2020X4000   |
| Property Owner's Signatu                                  | re of Permission: See a                                                                                                    | attached                               |                                                             |                     |
| Number of signs now on                                    |                                                                                                                            | Permit Numb                            | ers:                                                        |                     |
| Application is hereby ma                                  | de for a permit to ERECT                                                                                                   | or repair a SIGN (c                    | heck whichever pertains).                                   |                     |
| Type of Sign:                                             |                                                                                                                            |                                        |                                                             |                     |
| Ground                                                    | Marquee                                                                                                                    | Roof                                   | Temporary                                                   |                     |
| Wall                                                      | Canopy                                                                                                                     | Post                                   | X Other: 1 dir                                              | ectional sign       |
| Size of Sign:                                             |                                                                                                                            |                                        |                                                             |                     |
| Width: <u>5'</u> Lo                                       | ength: 5' Sir                                                                                                              | ngle Face:                             | Double Face:                                                | Yes                 |
| Per Face: 25                                              | sq.ft. Non-Illumina                                                                                                        | ated:                                  | Illuminated:                                                | No                  |
| Type of Illumination:                                     | Circuit                                                                                                                    | :S:                                    |                                                             |                     |
| Village of East Dundee S<br>Owner of Sign: Altorfe        | ign Ordinance and all other<br>er Cat                                                                                      | <b>T</b> ( <b>T</b> ( )                | 900 Business Licen                                          | ıs <b>e #</b> :     |
| Address:                                                  |                                                                                                                            |                                        | Phone Number:                                               |                     |
| Sign Erector: Parvin-                                     | Clauss Sign Co                                                                                                             |                                        | Phone Number: 630.                                          | -510-2020X4000      |
| Address: 165 Tube                                         | eway Dr Carol Stream I                                                                                                     |                                        | Business License #:                                         |                     |
| Inspections Required:                                     |                                                                                                                            |                                        |                                                             | lan                 |
| Base Anchorage                                            | ÷                                                                                                                          |                                        | 802002 0                                                    | SVY2                |
| Electrical:                                               |                                                                                                                            |                                        | Signature of Sign Owner                                     | or Authorized Agent |
| Completion:                                               |                                                                                                                            |                                        | Mary Clauss - Parvin                                        | -Clauss Sign Co     |
|                                                           |                                                                                                                            |                                        | Print Name                                                  |                     |
| inspection. It shall also b<br>displayed on the sign as r | sign erector to notify the B<br>e their duty to see that the p<br>equired by Ordinance. Con<br>equired. Phone: (847) 426-2 | permit number, nan npliance with the V | e of owner, voltage and dat<br>illage of East Dundee electr | e of erection is    |
| Department Use Only                                       |                                                                                                                            |                                        |                                                             |                     |
| Sign Fee:                                                 | Electric Fee:                                                                                                              | Tot                                    | al Permit Fee                                               | Acct. #421000       |
| Permit Number                                             | Date Issued                                                                                                                | Ter                                    | np Permit Expires                                           |                     |

**Building Official** 

Rev. 12/18/02

OVERSIZED Double Sided Directional

Proposed Signage