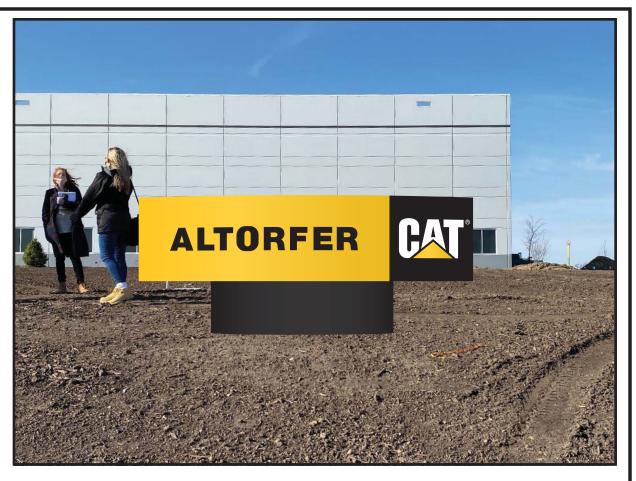

Altorfer CAT is of the largest Caterpillar dealers in North America with over 20 locations across northern Illinois and over 3,000 employees is expanding and had designated East Dundee, IL as the 15+ acre location of one of their newest full service dealerships. With a large property like this comes a significant investment, and the dealer needs to ensure the dealership is visibly and safely seen and identified from the main street. The renderings attached show a very modest amount of signage on the entire property. This variance request focuses on two (2) items:

It's critical to the dealership for reasons of safety, visibility to be identified from a reasonable distance down the road with traffic that's bringing in heavy equipment. Without this single wall sign as the sole identification of the business on this entire building, there would be no other way the business is advertised.