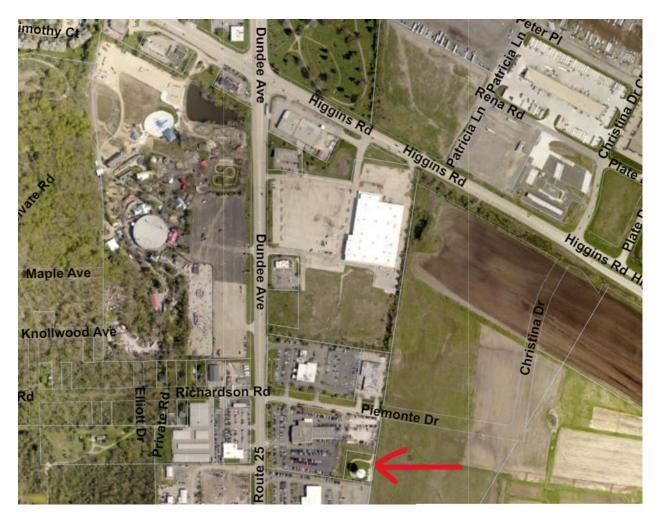

instrument as of the dates listed below.

| VILLAGE OF EAST DUNDEE |        | SEVEN BROTHERS PA | AINTING, INC. |
|------------------------|--------|-------------------|---------------|
| Ву:                    |        | Ву:               |               |
| Name:                  |        | Name:             |               |
| Date:                  | , 202_ | Date:             | , 202         |

505239\_2 7

## **EXHIBIT A**

## LEGAL DESCRIPTION OF VILLAGE-OWNED PROPERTY

Lot 4 of Gateway Subdivision, being a subdivision of part of Section 25, Township 42 North, Range 8 East of the Third Principal Meridian, in the Village of East Dundee, Kane County, Illinois.

P.I.N.: 03-25-301-002

Common Address: 790 Dundee Avenue, East Dundee, IL

## **EXHIBIT B**

## **MAP OF VILLAGE PROPERTY**



## **EXHIBIT C**

## **CERTIFICATES OF INSURANCE**

(attached)



## CERTIFICATE OF LIABILITY INSURANCE

DATE (MM/DD/YYYY) 09/09/2021

THIS CERTIFICATE IS ISSUED AS A MATTER OF INFORMATION ONLY AND CONFERS NO RIGHTS UPON THE CERTIFICATE HOLDER. THIS CERTIFICATE DOES NOT AFFIRMATIVELY OR NEGATIVELY AMEND, EXTEND OR ALTER THE COVERAGE AFFORDED BY THE POLICIES BELOW. THIS CERTIFICATE OF INSURANCE DOES NOT CONSTITUTE A CONTRACT BETWEEN THE ISSUING INSURER(S), AUTHORIZED REPRESENTATIVE OR PRODUCER, AND THE CERTIFICATE HOLDER.

IMPORTANT: If the certificate holder is an ADDITIONAL INSURED, the policy(ies) must have ADDITIONAL INSURED provisions or be endorsed. If SUBROGATION IS WAIVED, subject to the terms and conditions of the policy, certain policies may require an endorsement. A statement o