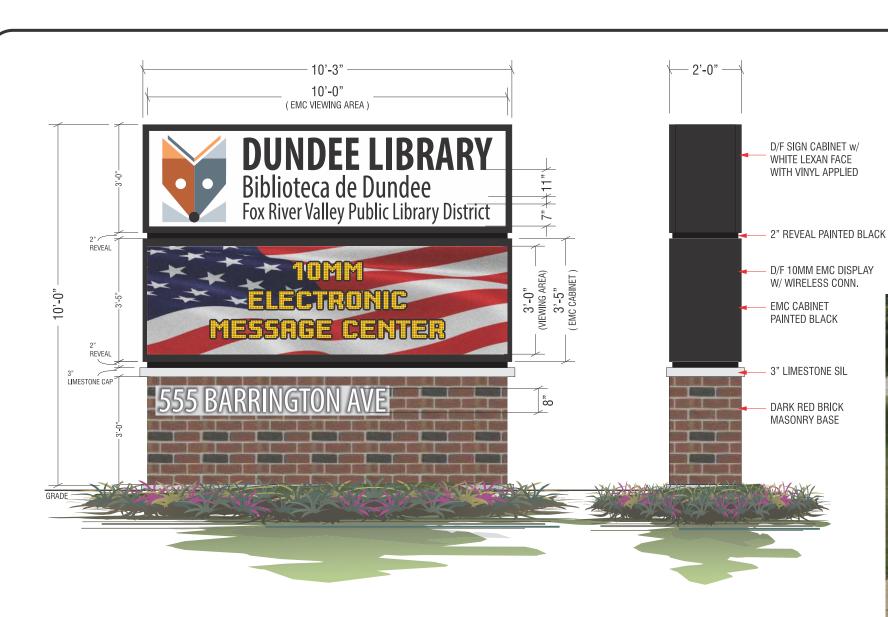

## Memorandum

**To:** Village President and Board of Trustees

From: Chris Ranieri, Building Inspector

**Subject:** Fox River Libraries "Dundee Library Sign"

**Date:** March 21, 2022

## **Action Requested:**

Staff recommends the Village Board approve a request for the Dundee Library sign as submitted.

## **Summary:**

The Village has received an application from the Fox River Valley Libraries for a new sign to replace their existing sign. The sign is located at 555 Barrington Ave.

The Village code has an exemption for community signs.

## NOTES:

1) The proposed sign will be installed in the same location as the existing sign. The existing sign is +/- 10 feet from the IDOT right of way and +/- 47 feet from the road.

## D/F MONUMENT SIGN WITH LEXAN FACE AND EMC DISPLAY

SCALE: 3/8"=1'

- FURNISH AND INSTALL ONE(1) NEW D/F MONUMENT SIGN WITH LEXAN FACE & 10MM EMC MESSAGE CENTER
- ADDRESS NUMERALS TO BE 3/8" THK. FCO PLEX, STUD MOUNTED FLUSH TO BRICK.
- REPLACING EXISTING SIGN A LOCATION.
- MONUMENT SIGN FEATURES A DARK RED MASONRY BRICK BASE.