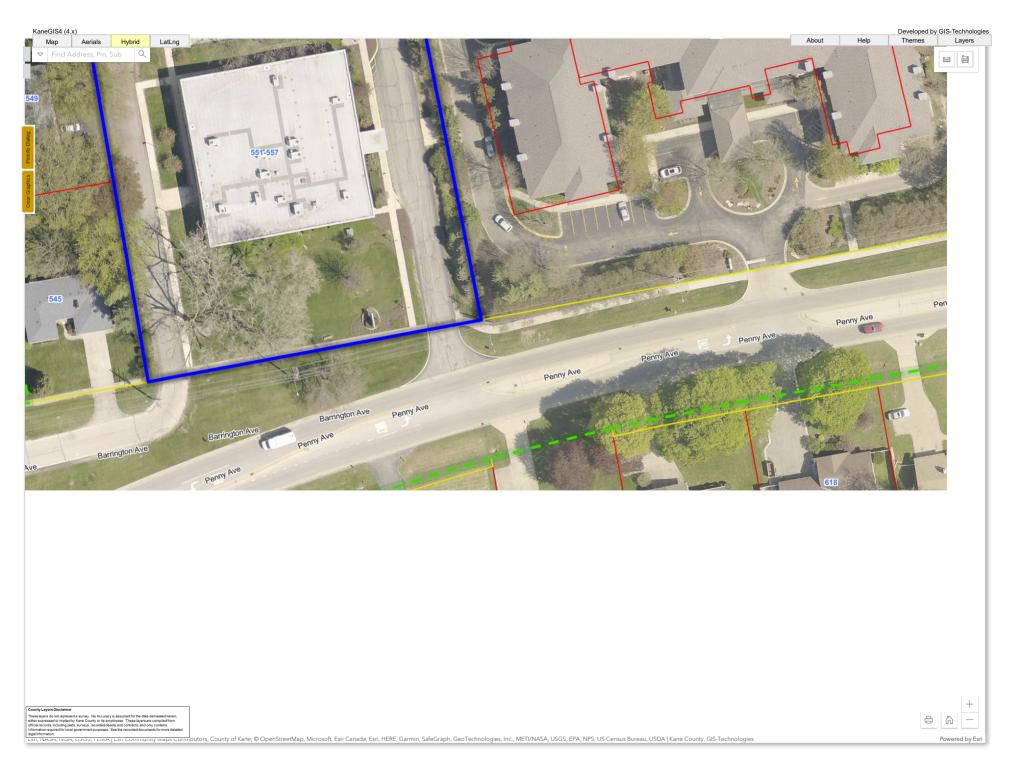

## NOTES:

1) The proposed sign will be installed in the same location as the existing sign. The existing sign is +/- 10 feet from the IDOT right of way and +/- 47 feet from the road.

## **Attachments:**

Sign Application Sign rendering Aerial photo.