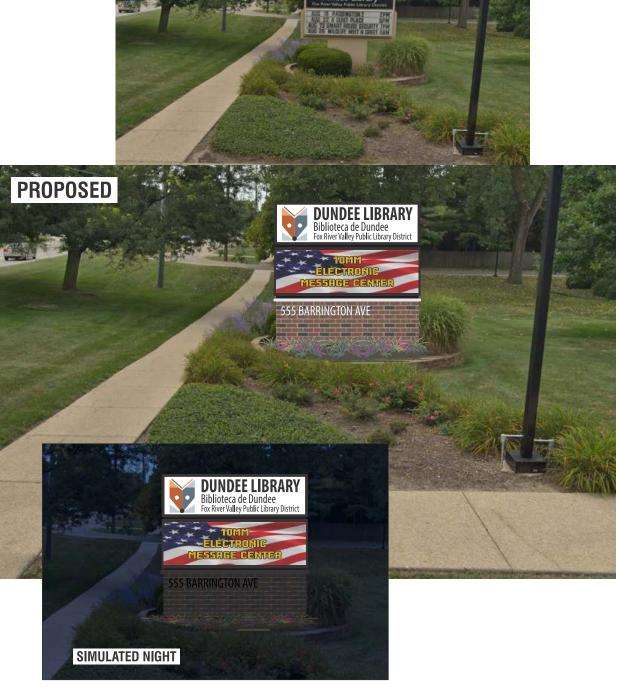

## Memorandum

**To:** Village President and Board of Trustees

From: Chris Ranieri, Building Inspector

**Subject:** Fox River Libraries "Dundee Library Sign"

**Date:** March 21, 2022

## **Action Requested:**

Staff recommends the Village Board approve a request for the Dundee Library sign as submitted.

## **Summary:**

The Village has received an application from the Fox River Valley Libraries for a new sign to replace their existing sign. The sign is located at 555 Barrington Ave.

The Village code has an exemption for community signs.

## NOTES:

1) The proposed sign will be installed in the same location as the existing sign. The existing sign is +/- 10 feet from the IDOT right of way and +/- 47 feet from the road.