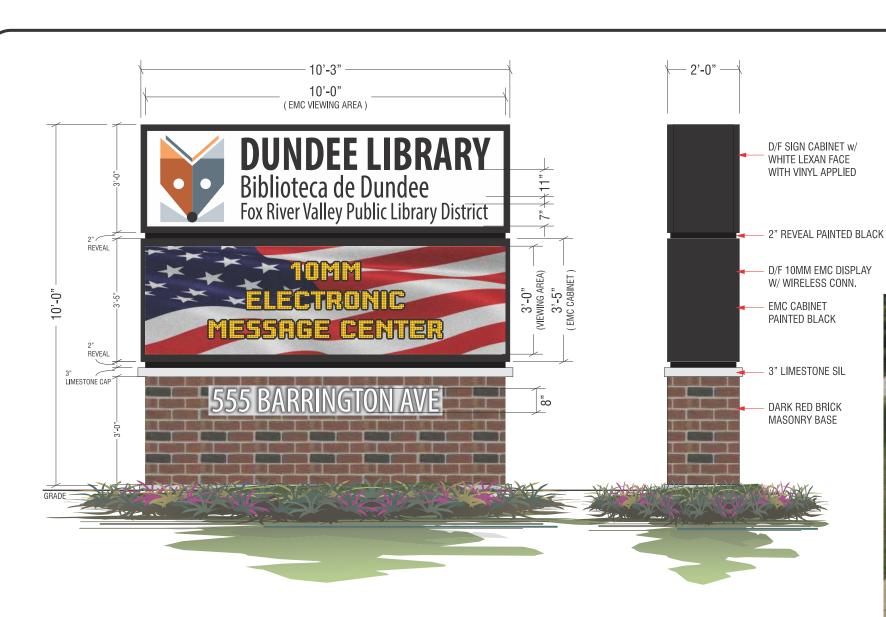

## D/F MONUMENT SIGN WITH LEXAN FACE AND EMC DISPLAY

SCALE: 3/8"=1'

- FURNISH AND INSTALL ONE(1) NEW D/F MONUMENT SIGN WITH LEXAN FACE & 10MM EMC MESSAGE CENTER
- ADDRESS NUMERALS TO BE 3/8" THK. FCO PLEX, STUD MOUNTED FLUSH TO BRICK.
- REPLACING EXISTING SIGN A LOCATION.
- MONUMENT SIGN FEATURES A DARK RED MASONRY BRICK BASE.