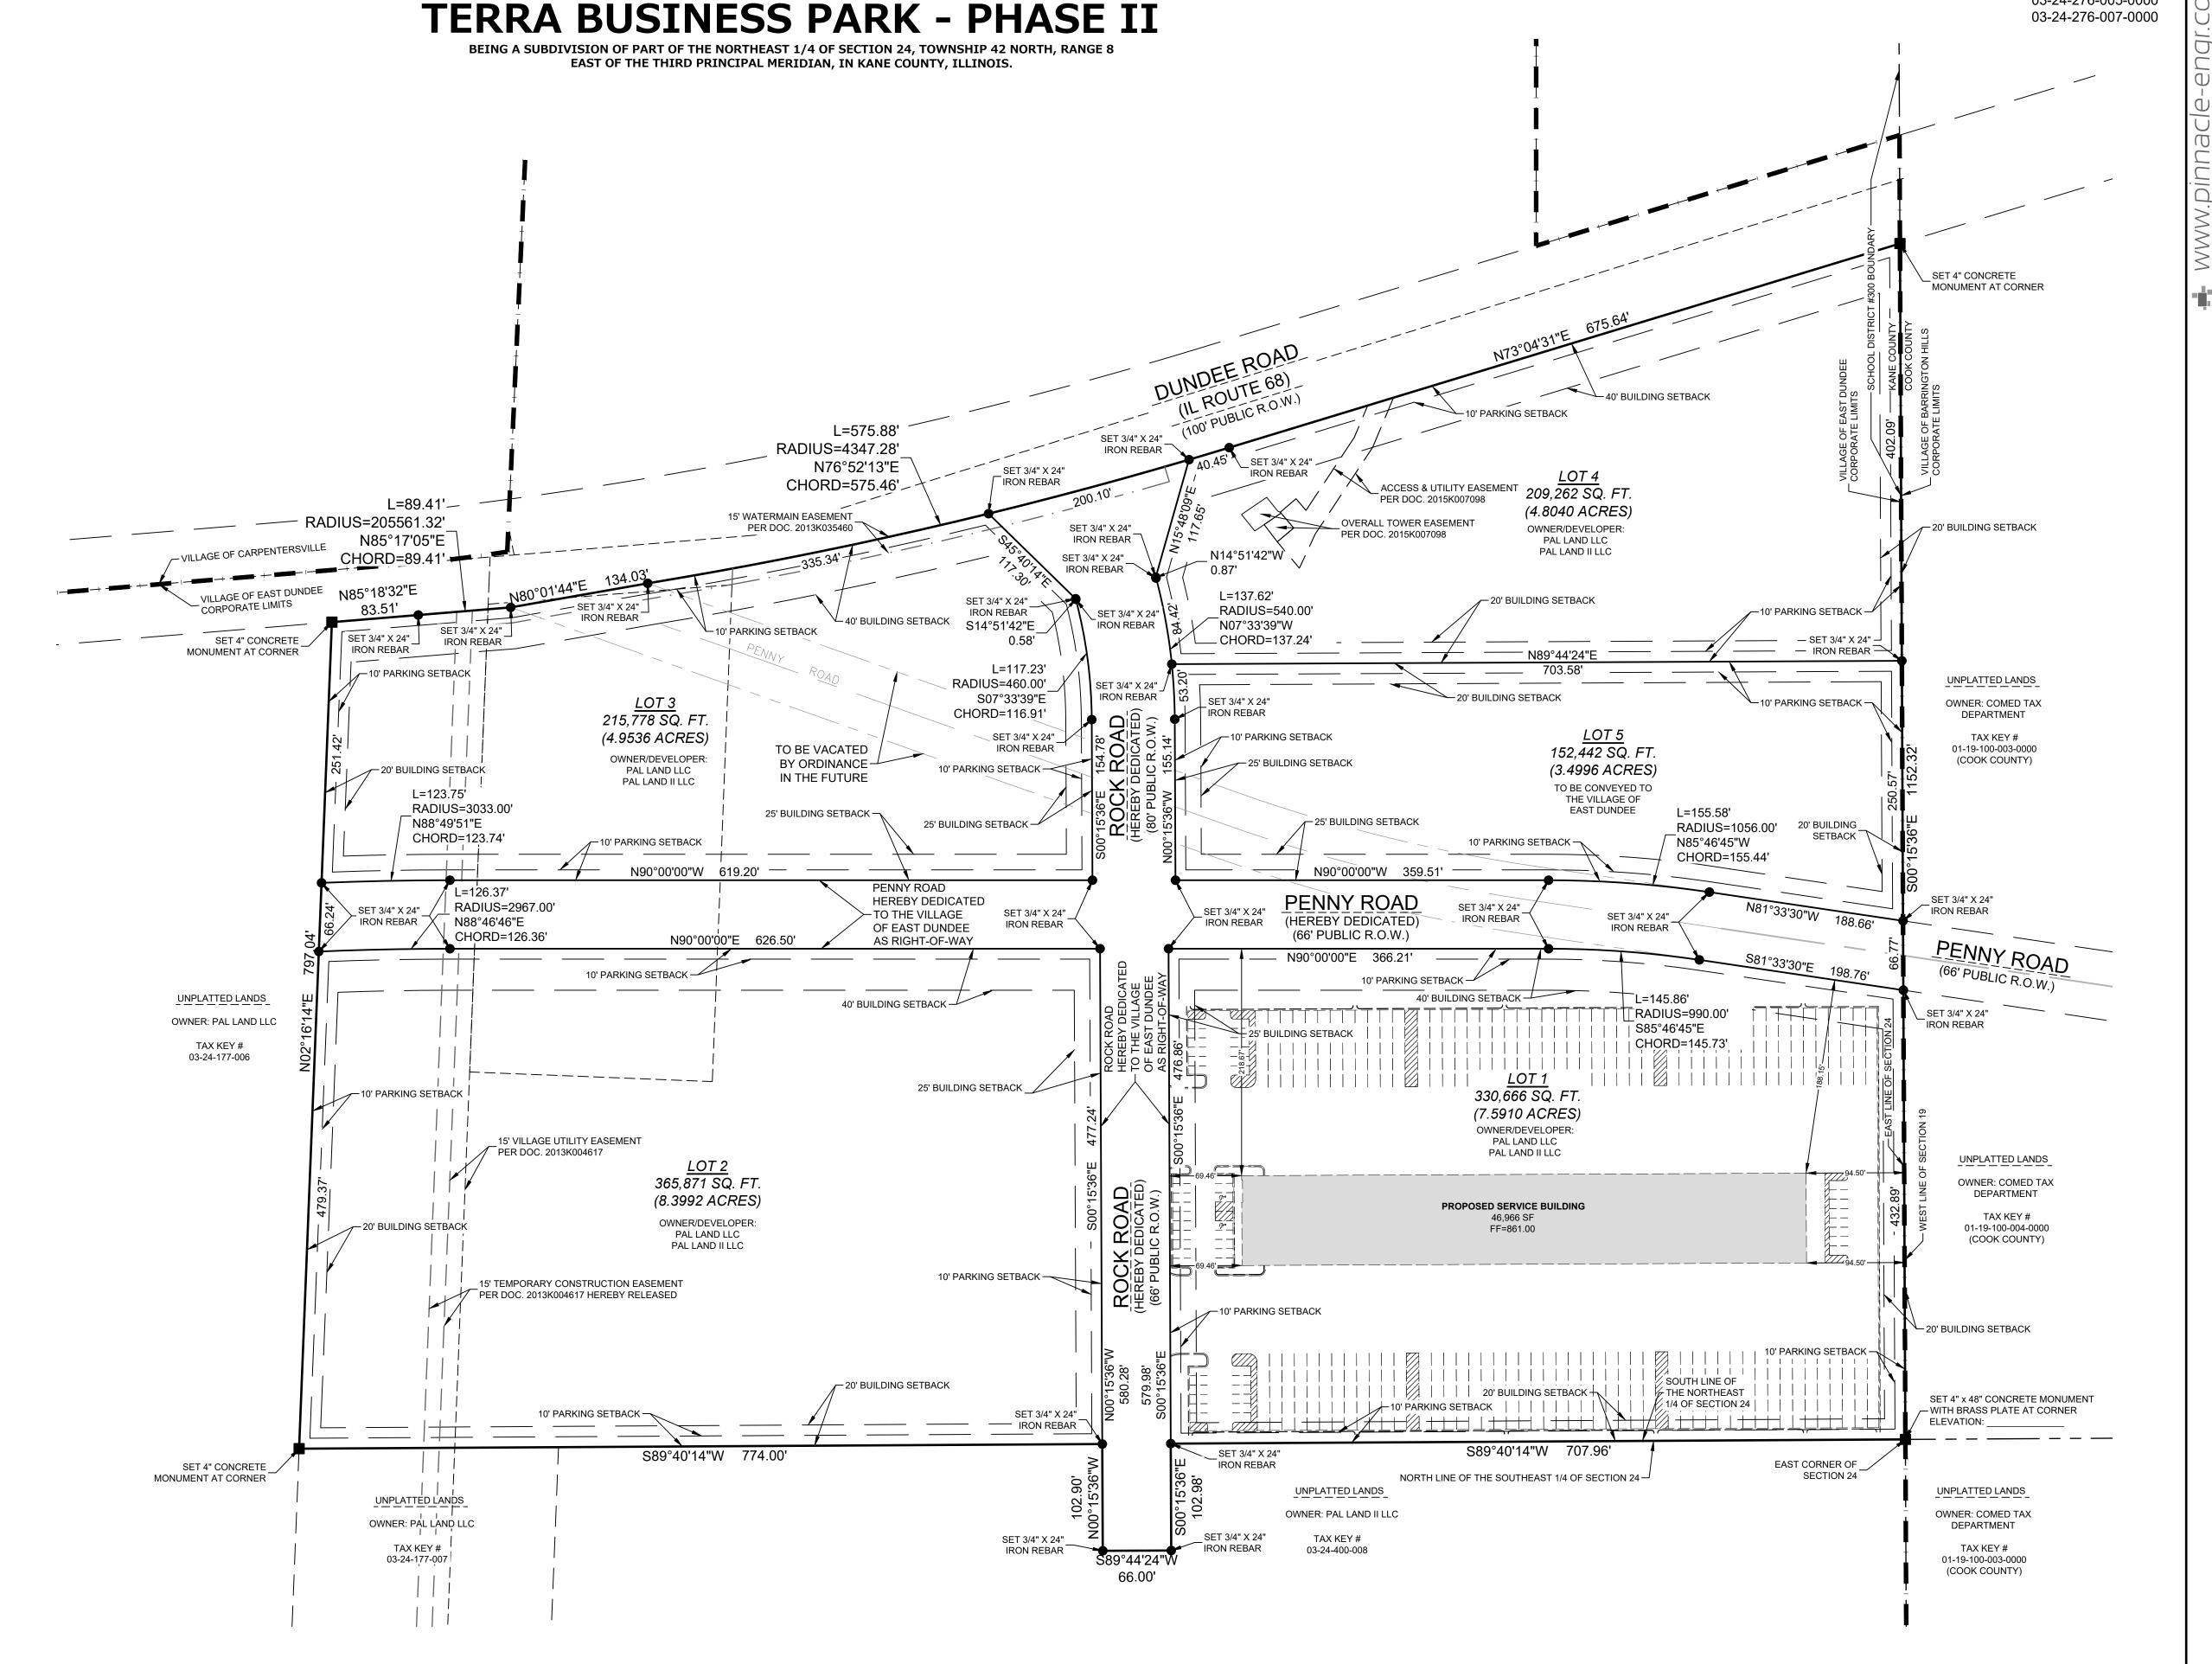

## **LEGEND OF LINES**

PARCEL BOUNDARY RIGHT-OF-WAY CENTER OF RIGHT-OF-WAY ADJACENT BOUNDARY SECTION LINE

> (180.00') RECORD DIMENSION 180.00' MEASURED DIMENSION

**BUILDING SETBACK** 

| SITE DATA              |                                            |  |  |
|------------------------|--------------------------------------------|--|--|
| PARKING REQUIRED       | 70 STALLS (1 STALL PER EVERY TWO EMPLOYEES |  |  |
| TRAILER PARKING        | 96 STALLS                                  |  |  |
| CAR PARKING PROVIDED   | 50 STALLS (INCLUDING 2<br>ADA STALLS)      |  |  |
| TOTAL PARKING PROVIDED | 146 STALLS                                 |  |  |

| AREA SUMMARY |           |         |            |
|--------------|-----------|---------|------------|
| LOT          | SQFT      | ACRES   | PERCENT(%) |
| 1            | 330,666   | 7.5910  | 22.8       |
| 2            | 365,871   | 8.3992  | 25.3       |
| 3            | 215,778   | 4.9536  | 14.9       |
| 4            | 209,262   | 4.8040  | 14.4       |
| 5            | 152,442   | 3.4996  | 10.5       |
| ROW          | 175,777   | 4.0353  | 12.1       |
| TOTAL        | 1,449,796 | 33.2827 | 100.0      |

## **GENERAL NOTES**

- Field work completed on November 08, 2022.
- 2. All dimensions are measured dimensions, record dimensions are shown parenthetically. The boundaries of
- the parcels as described form a mathematically closed figure.
- No discrepancies, conflicts, shortages in area, gaps, strips, gores or errors in boundary lines exist. Subdivision consists of 5 lots.
- Stormwater Detention has been provided offsite for Lots 1-4. Onsite Stormwater Detention will be required for the development of Lot 5.

PRELIMINARY P.U.D. PLAN

TERRA BUSINESS PARK - PHASE II LOCATION: IL ROUTE 68, EAST DUNDEE, IL

**PRELIMINARY** P.U.D. PLAN

**REVISIONS** 

PIN: 03-24-177-007-0000

03-24-276-006-0000 03-24-276-008-0000 03-24-276-005-0000