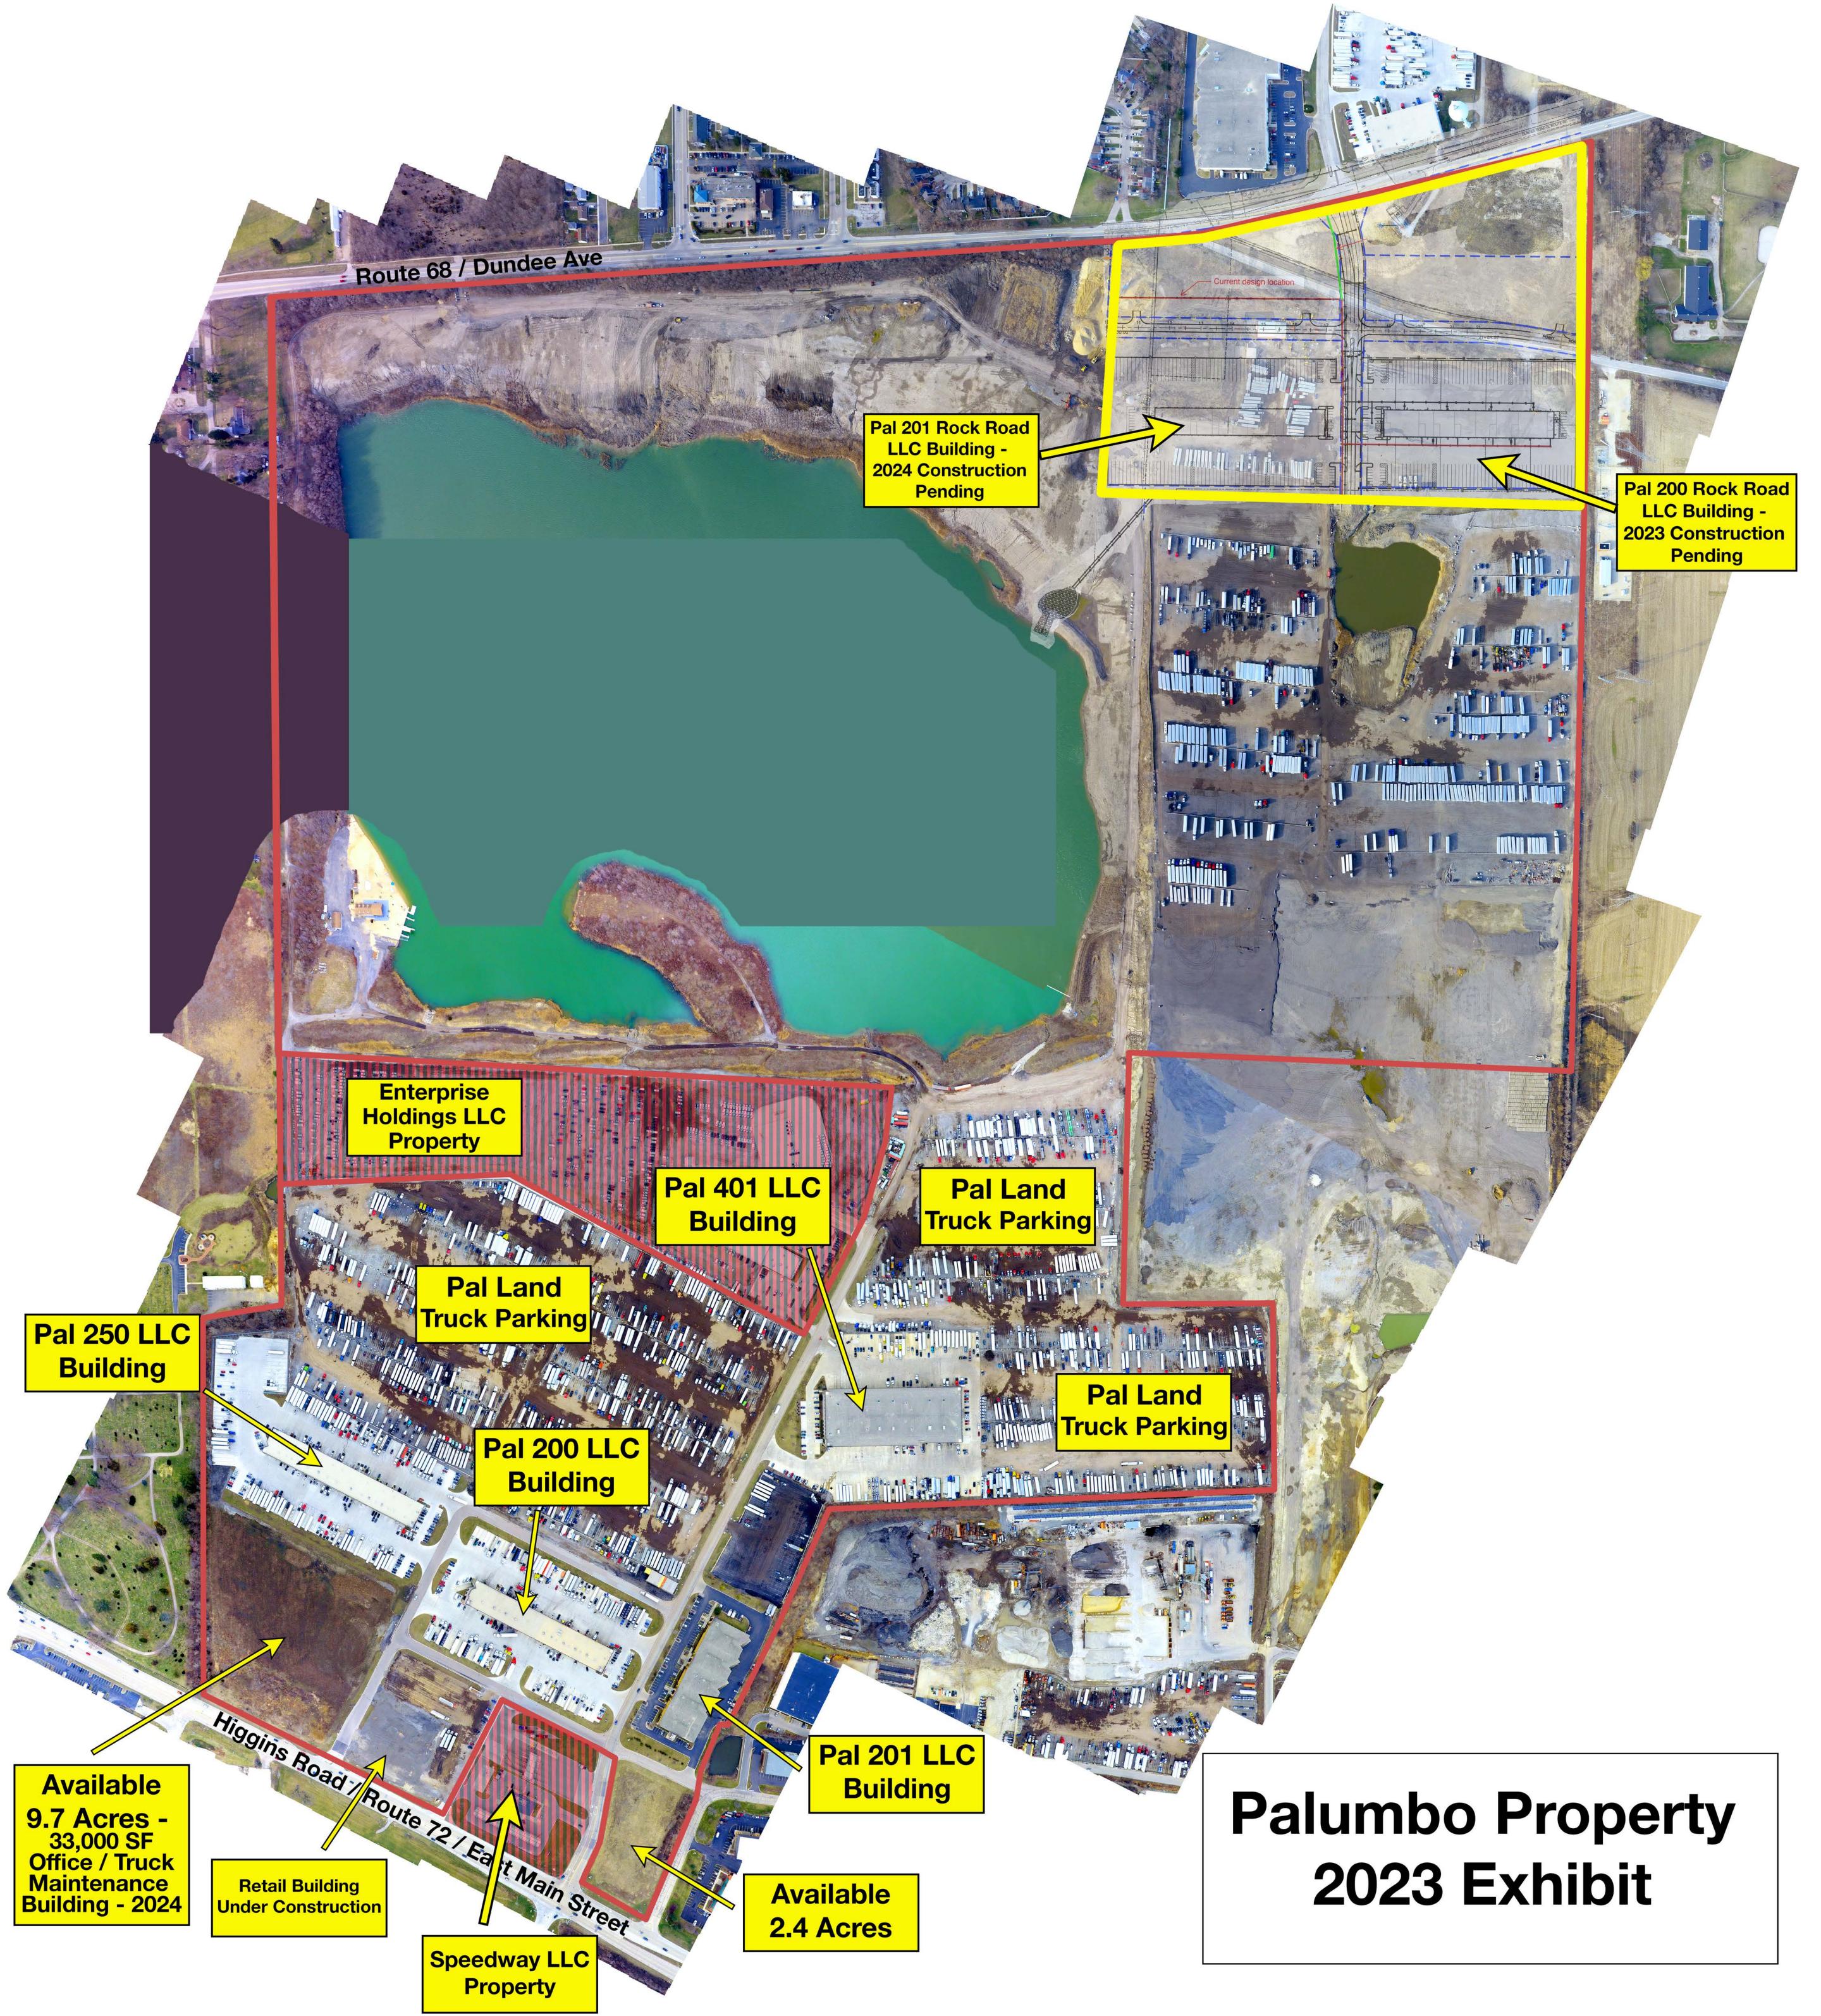

PRELIMINARY P.U.D. PLAN

TERRA BUSINESS PARK - PHASE II LOCATION: IL ROUTE 68, EAST DUNDEE, IL

**PRELIMINARY** P.U.D. PLAN

**REVISIONS** 

PIN: 03-24-177-007-0000

03-24-276-006-0000 03-24-276-008-0000 03-24-276-005-0000