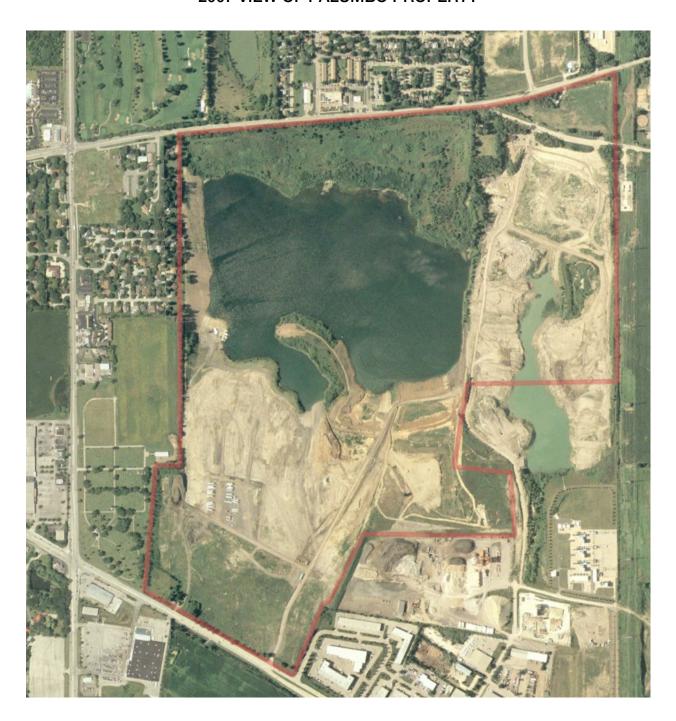

## EXHIBIT A 2007 VIEW OF PALUMBO PROPERTY

GRAPHICAL SCALE (FEET)

Bearings referenced to the Illinois State Plane Coordinate System, East Zone (1201).