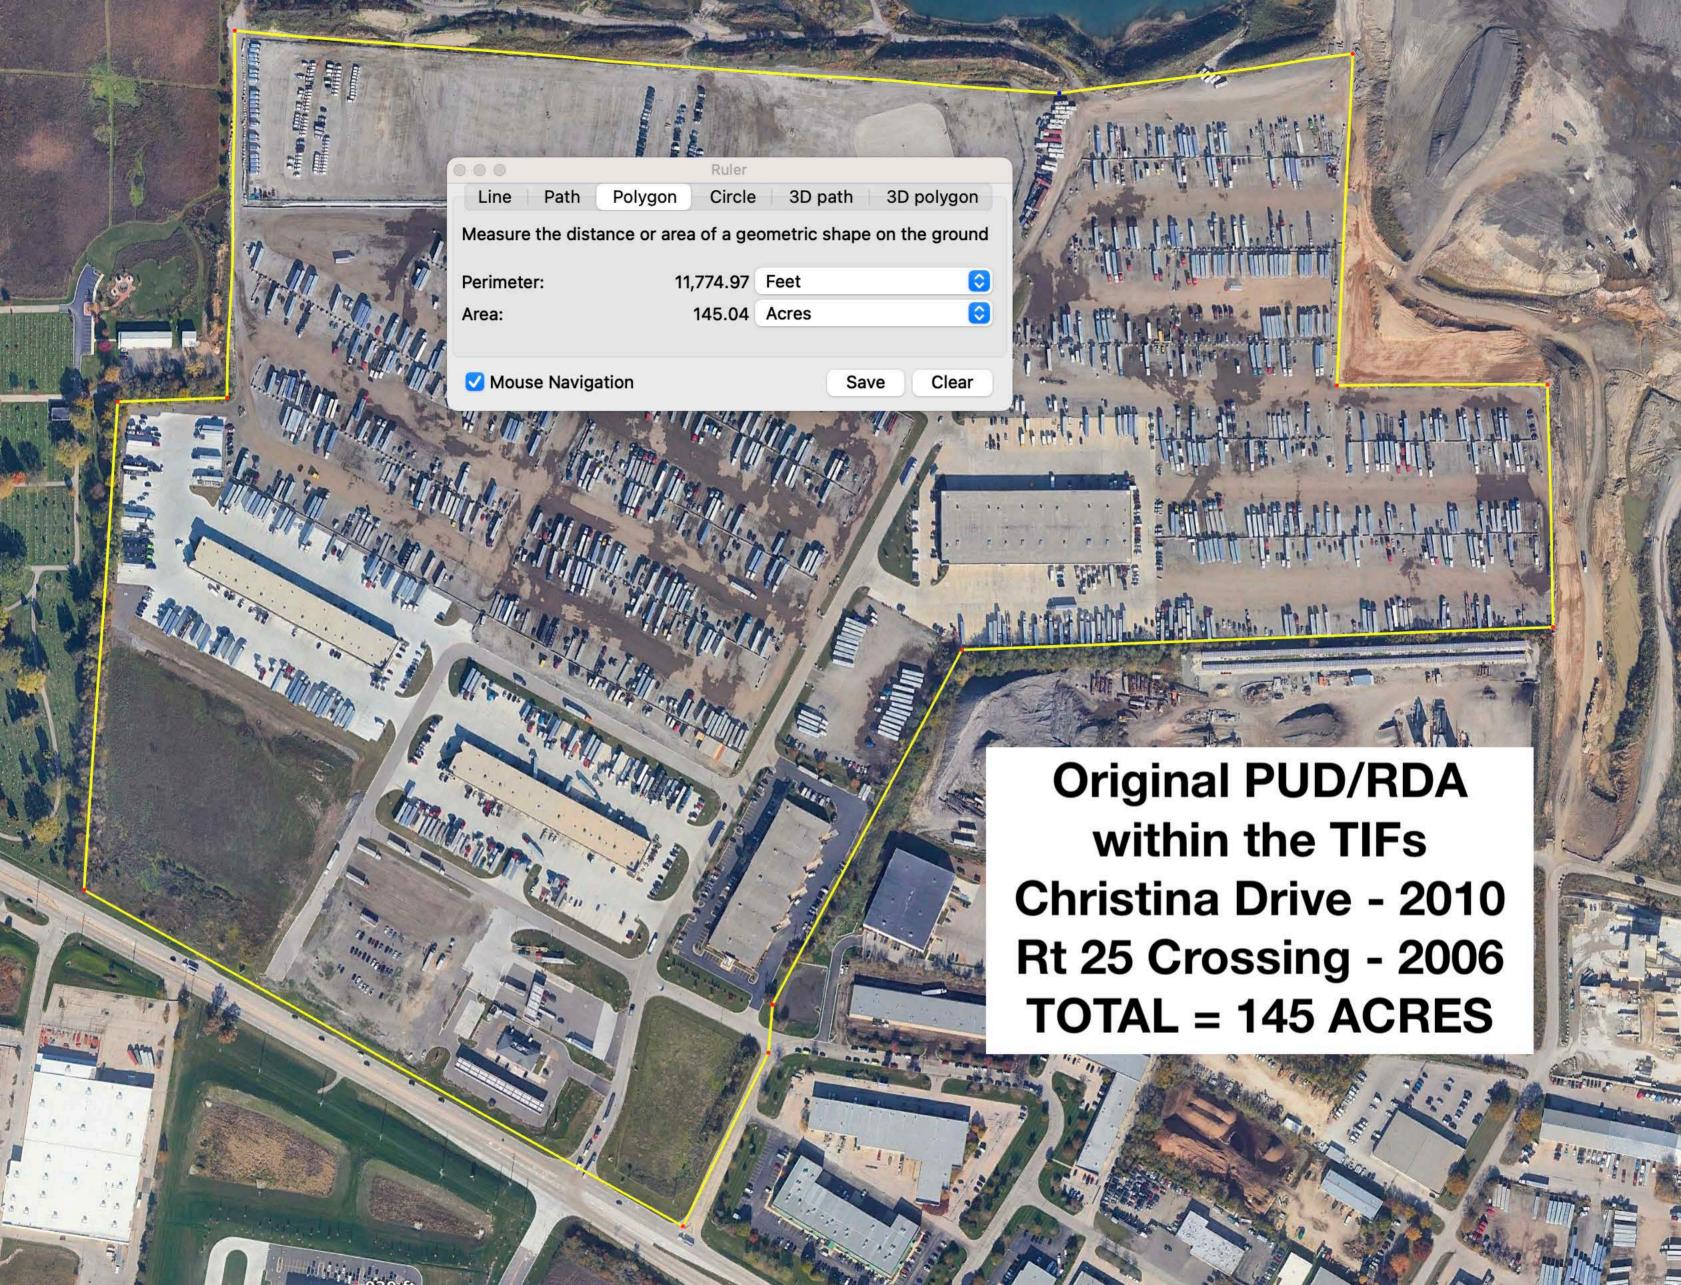

| AREA SUMMARY |           |         |            |
|--------------|-----------|---------|------------|
| LOT          | SQFT      | ACRES   | PERCENT(%) |
| 1            | 330,666   | 7.5910  | 22.8       |
| 2            | 365,871   | 8.3992  | 25.3       |
| 3            | 215,778   | 4.9536  | 14.9       |
| 4            | 209,262   | 4.8040  | 14.4       |
| 5            | 152,442   | 3.4996  | 10.5       |
| ROW          | 175,777   | 4.0353  | 12.1       |
| TOTAL        | 1,449,796 | 33.2827 | 100.0      |