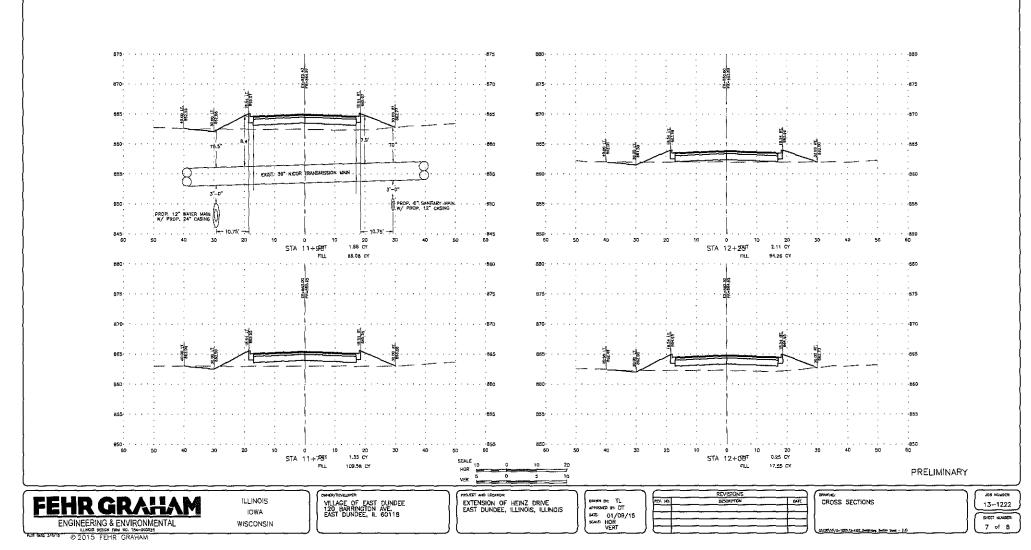

|      | INDEX OF SHEETS  |              |
|------|------------------|--------------|
|      | SHEET TITLE      | SHEET NUMBER |
| nue  | DILE             | 1            |
| 1107 | STANDARD LEGEND  | 2            |
|      | SITE PLAN        | 3            |
|      | PLAN AND PROFILE | 4            |
|      | CROSS SECTIONS   | 5            |
|      | CROSS SECTIONS   | 6            |
|      | CROSS SECTIONS   | 7            |
|      | CROSS SECTIONS   | 8            |