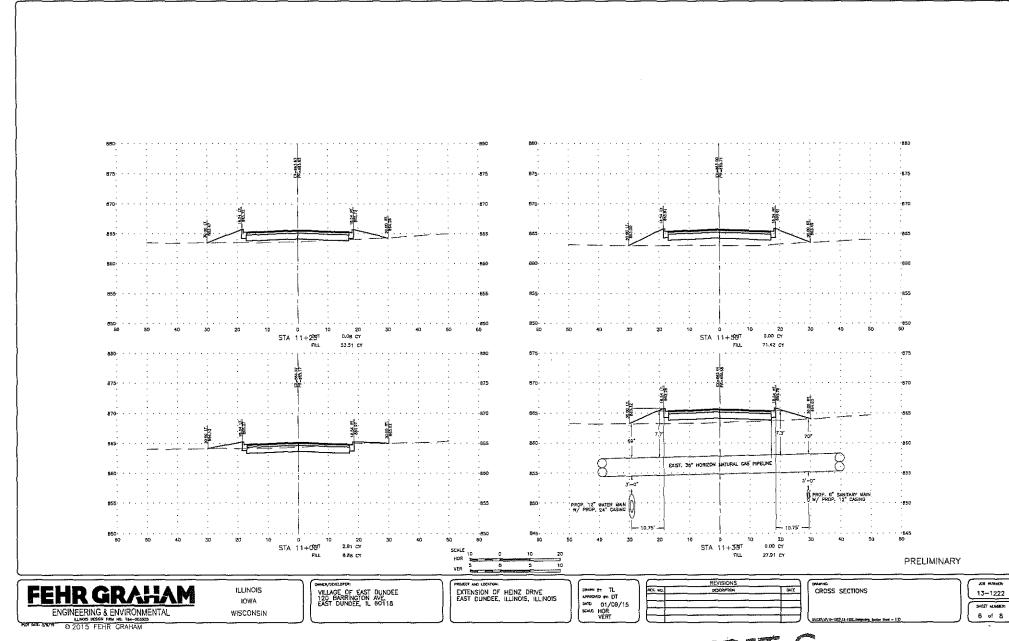

|      | INDEX OF SHEETS  |              |
|------|------------------|--------------|
|      | SHEET TITLE      | SHEET NUMBER |
| nue  | DILE             | 1            |
| 1107 | STANDARD LEGEND  | 2            |
|      | SITE PLAN        | 3            |
|      | PLAN AND PROFILE | 4            |
|      | CROSS SECTIONS   | 5            |
|      | CROSS SECTIONS   | 6            |
|      | CROSS SECTIONS   | 7            |
|      | CROSS SECTIONS   | 8            |