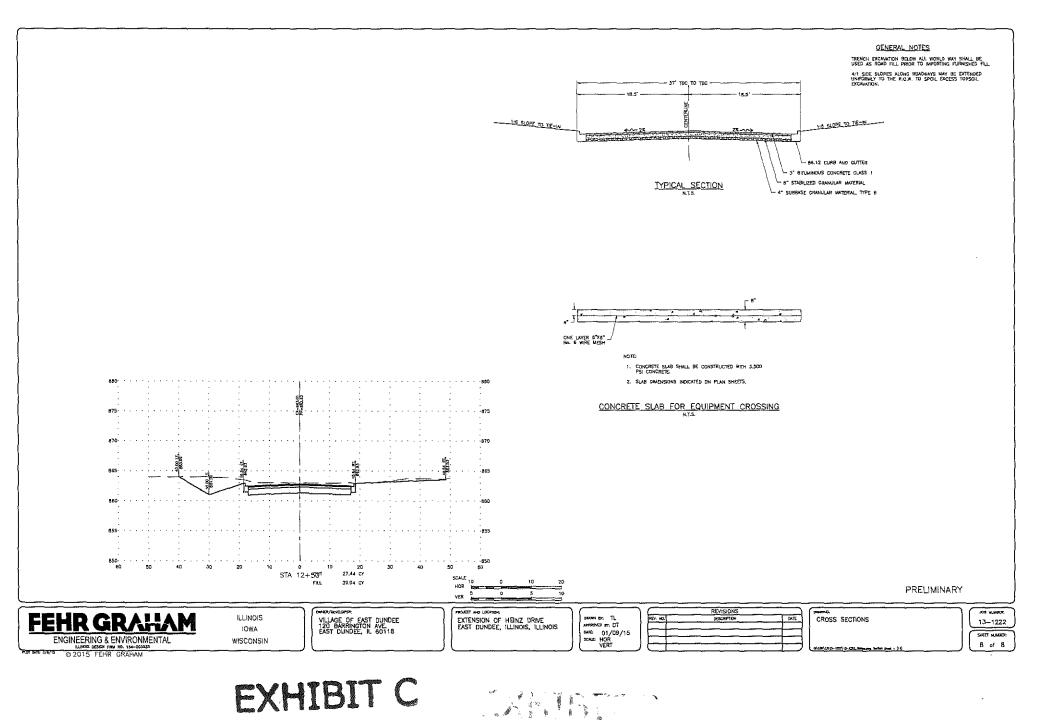

(k) The following additional specific requirements shall apply to the performance of the work related to the Roadway and the Facilities:

(i) Grantee agrees that the Roadway and the Facilities will be installed in strict conformity with the plans attached hereto as <u>Exhibit C</u>.

#### EASEMENT PREMISES - ROADWAY AND GRADED FACILITY

Part of the West Half of the Southwest Quarter of Section 30, Township 42 North, Range 9 East of the Third Principal Meridian, Cook County, Illinois, described as follows: Beginning at a point on the East line of Commonwealth Drive, said line also being the West line of the Commonwealth Edison Company Right of way, as recorded on Rock Road Business Park in the Kane County Recorder's Office as document 2004K059309, said point being North 00 degrees 15 minutes 46 seconds West (assumed bearing) a distance of 804.68 feet from the intersection of said East line of Commonwealth Drive, said line also being the West line of said Commonwealth Edison Company Right of way and the North line of Higgins Road (Illinois 72); thence North 89 degrees 29 minutes 39 seconds East a distance of 190.00 feet to the East line of said Commonwealth Edison Company Right of way; thence North 00 degrees 15 minutes 46 seconds West a distance of 80.00 feet; thence South 89 degrees 29 minutes 39 seconds East a distance of 80.00 feet; thence South 89 degrees 29 minutes 46 seconds West on and along last named line a distance of 80.00 feet; thence South 89 degrees 29 minutes 39 seconds East on and along last named line a distance of 80.00 feet; thence South 89 degrees 29 minutes 46 seconds West 100 degrees 15 minutes 46 seconds East on and along last named line a distance of 80.00 feet; thence South 89 degrees 29 minutes 46 seconds East on and along last named line a distance of 80.00 feet to the Point of Beginning, containing 0.35 acres, more or less.