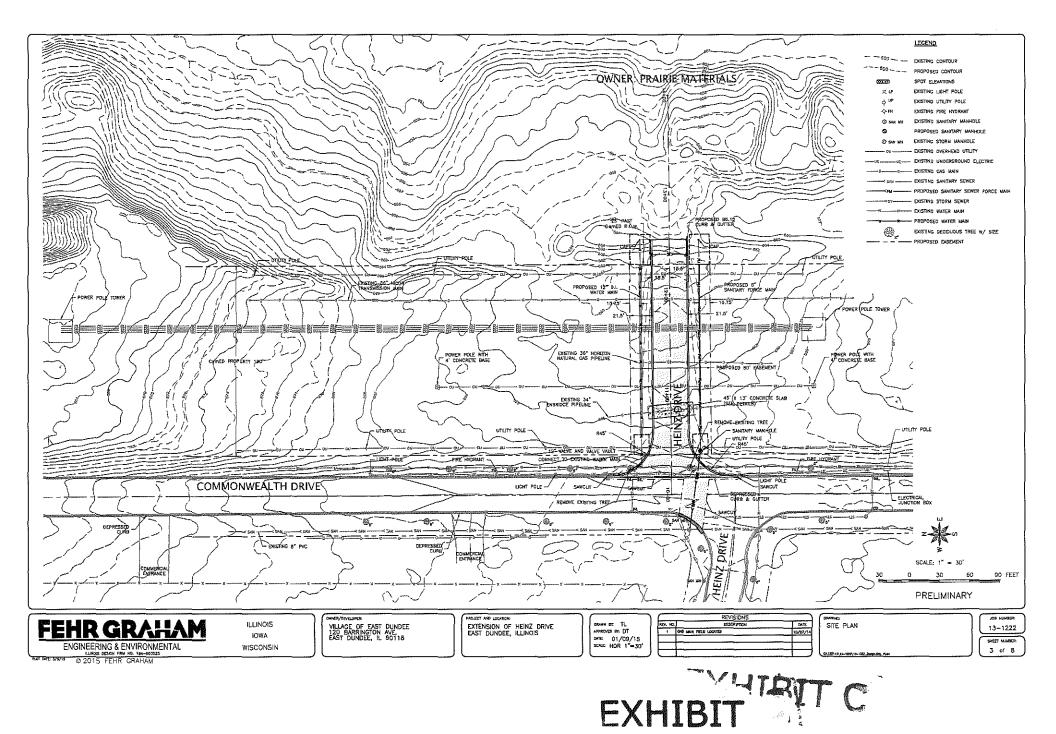

(a) construction and maintenance of a 80 feet wide by 190-feet long roadway along with a 12-inch water main north of the roadway and a 6-inch sanitary force main south of the roadway, in substantial conformity with the engineering plan sheets 3 & 4 of 8, prepared by Fehr Graham, dated 1/9/2015 known as of Heinz Drive Roadway Extension, East Dundee IL attached hereto as <u>Exhibit B</u> (hereinafter referred to as "Roadway") and made a part hereof, for the purpose of access only to and from Grantee's Improvements across Grantee's Property to and from a public right-of-way commonly known as Joliet Crystal Lake;

(b) grading and maintenance of an approximately 15200 square feet area on Grantor's Property as shown on and in substantial conformity with the engineering plan sheet 3 & 4 of 8, prepared by Fehr Graham, dated 1/9/2015 and known as Heinz Drive Roadway Extension, East Dundee IL attached hereto as <u>Exhibit B</u> (hereinafter referred to as the "Facilities") and made a part hereof, for the express and limited purpose of maintaining a certain grade of land adjacent to Grantee's Property.

(k) The following additional specific requirements shall apply to the performance of the work related to the Roadway and the Facilities:

(i) Grantee agrees that the Roadway and the Facilities will be installed in strict conformity with the plans attached hereto as <u>Exhibit C</u>.

### EXHIBIT C TO GRANT FOR ROADWAY

#### EASEMENT PREMISES - ROADWAY AND GRADED FACILITY

Part of the West Half of the Southwest Quarter of Section 30, Township 42 North, Range 9 East of the Third Principal Meridian, Cook County, Illinois, described as follows: Beginning at a point on the East line of Commonwealth Drive, said line also being the West line of the Commonwealth Edison Company Right of way, as recorded on Rock Road Business Park in the Kane County Recorder's Office as document 2004K059309, said point being North 00 degrees 15 minutes 46 seconds West (assumed bearing) a distance of 804.68 feet from the intersection of said East line of Commonwealth Drive, said line also being the West line of said Commonwealth Edison Company Right of way and the North line of Higgins Road (Illinois 72); thence North 89 degrees 29 minutes 39 seconds East a distance of 190.00 feet to the East line of said Commonwealth Edison Company Right of way; thence North 00 degrees 15 minutes 46 seconds West a distance of 80.00 feet; thence South 89 degrees 29 minutes 39 seconds East a distance of 80.00 feet; thence South 89 degrees 29 minutes 46 seconds West on and along last named line a distance of 80.00 feet; thence South 89 degrees 29 minutes 39 seconds East on and along last named line a distance of 80.00 feet; thence South 89 degrees 29 minutes 46 seconds West 100 degrees 15 minutes 46 seconds East on and along last named line a distance of 80.00 feet; thence South 89 degrees 29 minutes 46 seconds East on and along last named line a distance of 80.00 feet to the Point of Beginning, containing 0.35 acres, more or less.