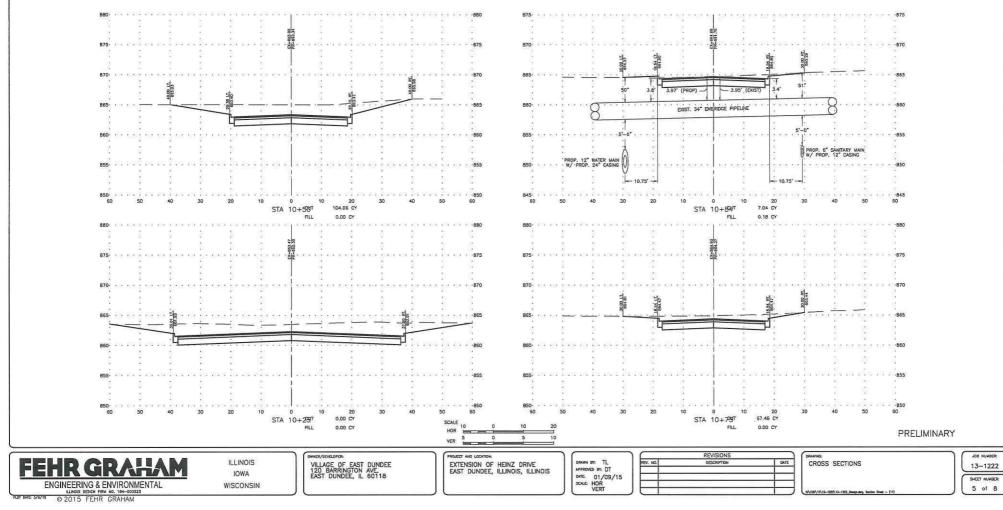

(a) construction and maintenance of a 80 feet wide by 190-feet long roadway along with a 12-inch water main north of the roadway and a 6-inch sanitary force main south of the roadway, in substantial conformity with the engineering plan sheets 3 & 4 of 8, prepared by Fehr Graham, dated 1/9/2015 known as of Heinz Drive Roadway Extension, East Dundee IL attached hereto as <u>Exhibit B</u> (hereinafter referred to as "Roadway") and made a part hereof, for the purpose of access only to and from Grantee's Improvements across Grantee's Property to and from a public right-of-way commonly known as Joliet Crystal Lake;

(b) grading and maintenance of an approximately 15200 square feet area on Grantor's Property as shown on and in substantial conformity with the engineering plan sheet 3 & 4 of 8, prepared by Fehr Graham, dated 1/9/2015 and known as Heinz Drive Roadway Extension, East Dundee IL attached hereto as <u>Exhibit B</u> (hereinafter referred to as the "Facilities") and made a part hereof, for the express and limited purpose of maintaining a certain grade of land adjacent to Grantee's Property.

|      | INDEX OF SHEETS  |              |
|------|------------------|--------------|
|      | SHEET TITLE      | SHEET NUMBER |
| nue  | DILE             | 1            |
| 1107 | STANDARD LEGEND  | 2            |
|      | SITE PLAN        | 3            |
|      | PLAN AND PROFILE | 4            |
|      | CROSS SECTIONS   | 5            |
|      | CROSS SECTIONS   | 6            |
|      | CROSS SECTIONS   | 7            |
|      | CROSS SECTIONS   | 8            |