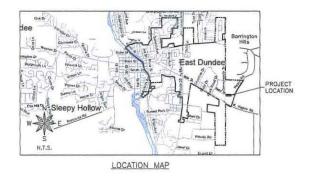

# HEINZ DRIVE ADWAY EXTENSION

FOR

# VILLAGE OF EAST DUNDEE EAST DUNDEE, ILLINOIS

PROPOSED STREET PLANS

KANE COUNTY

AUGUST 2014

S'ENATURE DATE

PRELIMINARY

| ONGINAL SET FOR | PROJECT: 13-1222 | DATE CREATED: | 08 2014 |  |  |
|-----------------|------------------|---------------|---------|--|--|
| La trans        | REVISION         | S             | -       |  |  |
| REV. ND.        | ND. DESCRIPTION  |               |         |  |  |
|                 |                  |               |         |  |  |
|                 |                  |               |         |  |  |
|                 |                  |               | -       |  |  |
|                 |                  |               | -       |  |  |
|                 |                  |               | -       |  |  |
|                 |                  |               | +       |  |  |
|                 |                  |               | -       |  |  |
|                 |                  |               |         |  |  |

UTILITIES UTILITY TYPE COMMON NAME WATER & SEWER VILLAGE OF EAST DUNDEE ELECTRIC COMED TELEPHONE AT & T GAS NCOR CABLE COMCAST

(CONTRACTOR TO BE RESPONSIBLE FOR ANY ADJUSTMENTS TO BE MADE.)

**ILLINOIS** 