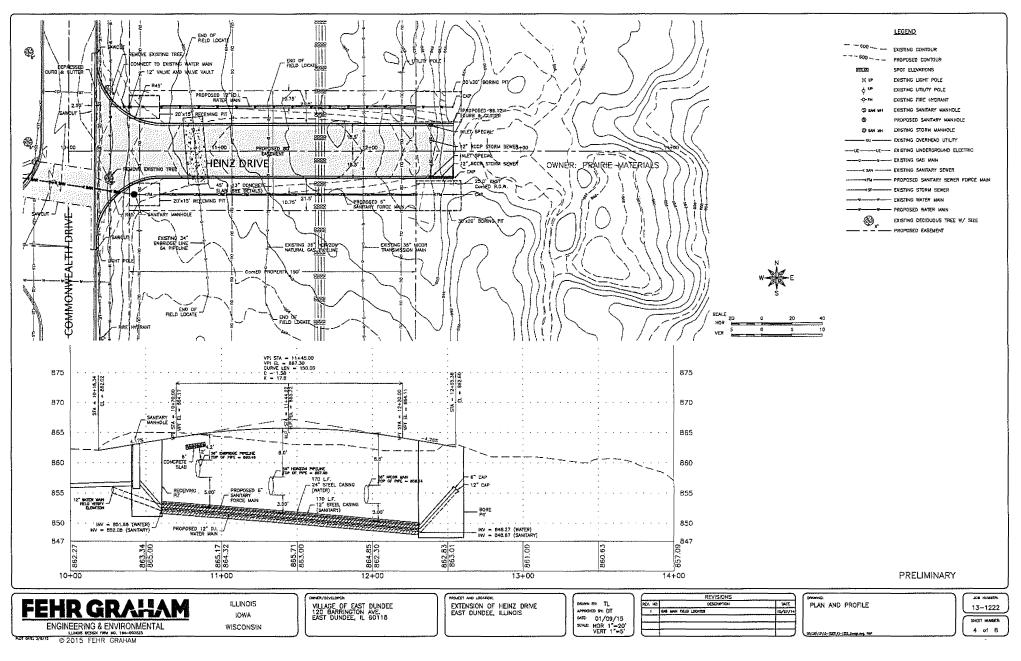

(a) construction and maintenance of a 80 feet wide by 190-feet long roadway along with a 12-inch water main north of the roadway and a 6-inch sanitary force main south of the roadway, in substantial conformity with the engineering plan sheets 3 & 4 of 8, prepared by Fehr Graham, dated 1/9/2015 known as of Heinz Drive Roadway Extension, East Dundee IL attached hereto as <u>Exhibit B</u> (hereinafter referred to as "Roadway") and made a part hereof, for the purpose of access only to and from Grantee's Improvements across Grantee's Property to and from a public right-of-way commonly known as Joliet Crystal Lake;

(b) grading and maintenance of an approximately 15200 square feet area on Grantor's Property as shown on and in substantial conformity with the engineering plan sheet 3 & 4 of 8, prepared by Fehr Graham, dated 1/9/2015 and known as Heinz Drive Roadway Extension, East Dundee IL attached hereto as <u>Exhibit B</u> (hereinafter referred to as the "Facilities") and made a part hereof, for the express and limited purpose of maintaining a certain grade of land adjacent to Grantee's Property.

(k) The following additional specific requirements shall apply to the performance of the work related to the Roadway and the Facilities:

(i) Grantee agrees that the Roadway and the Facilities will be installed in strict conformity with the plans attached hereto as <u>Exhibit C</u>.

### EXHIBIT C TO GRANT FOR ROADWAY

#### EASEMENT PREMISES - ROADWAY AND GRADED FACILITY

Part of the West Half of the Southwest Quarter of Section 30, Township 42 North, Range 9 East of the Third Principal Meridian, Cook County, Illinois, described as follows: Beginning at a point on the East line of Commonwealth Drive, said line also being the West line of the Commonwealth Edison Company Right of way, as recorded on Rock Road Business Park in the Kane County Recorder's Office as document 2004K059309, said point being North 00 degrees 15 minutes 46 seconds West (assumed bearing) a distance of 804.68 feet from the intersection of said East line of Commonwealth Drive, said line also being the West line of said Commonwealth Edison Company Right of way and the North line of Higgins Road (Illinois 72); thence North 89 degrees 29 minutes 39 seconds East a distance of 190.00 feet to the East line of said Commonwealth Edison Company Right of way; thence North 00 degrees 15 minutes 46 seconds West a distance of 80.00 feet; thence South 89 degrees 29 minutes 39 seconds East a distance of 80.00 feet; thence South 89 degrees 29 minutes 46 seconds West on and along last named line a distance of 80.00 feet; thence South 89 degrees 29 minutes 39 seconds East on and along last named line a distance of 80.00 feet; thence South 89 degrees 29 minutes 46 seconds West 100 degrees 15 minutes 46 seconds East on and along last named line a distance of 80.00 feet; thence South 89 degrees 29 minutes 46 seconds East on and along last named line a distance of 80.00 feet to the Point of Beginning, containing 0.35 acres, more or less.