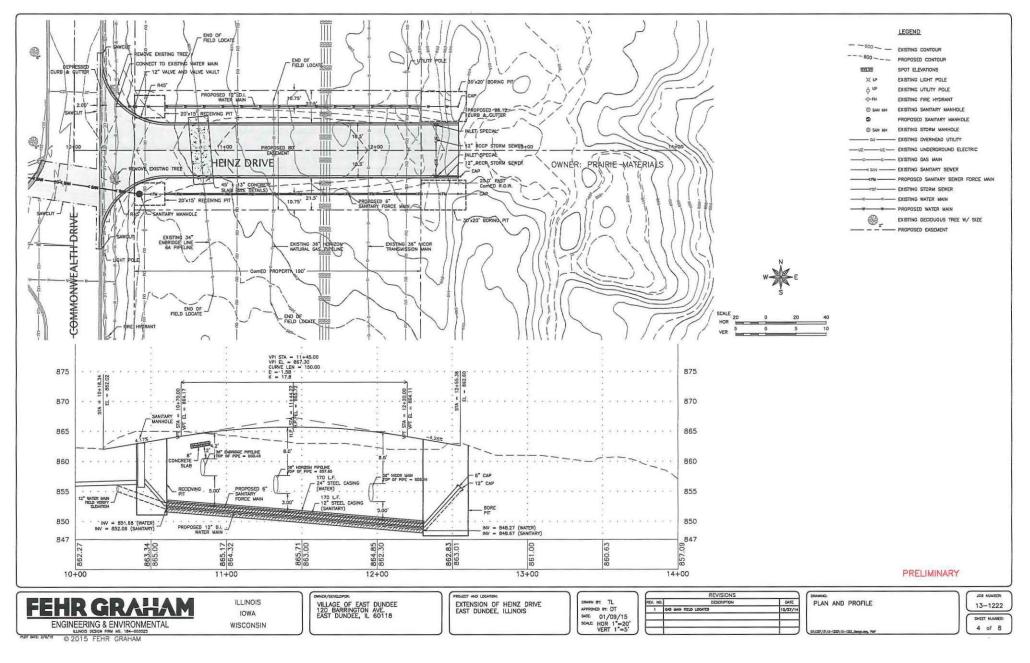

(a) construction and maintenance of a 80 feet wide by 190-feet long roadway along with a 12-inch water main north of the roadway and a 6-inch sanitary force main south of the roadway, in substantial conformity with the engineering plan sheets 3 & 4 of 8, prepared by Fehr Graham, dated 1/9/2015 known as of Heinz Drive Roadway Extension, East Dundee IL attached hereto as <u>Exhibit B</u> (hereinafter referred to as "Roadway") and made a part hereof, for the purpose of access only to and from Grantee's Improvements across Grantee's Property to and from a public right-of-way commonly known as Joliet Crystal Lake;

(b) grading and maintenance of an approximately 15200 square feet area on Grantor's Property as shown on and in substantial conformity with the engineering plan sheet 3 & 4 of 8, prepared by Fehr Graham, dated 1/9/2015 and known as Heinz Drive Roadway Extension, East Dundee IL attached hereto as <u>Exhibit B</u> (hereinafter referred to as the "Facilities") and made a part hereof, for the express and limited purpose of maintaining a certain grade of land adjacent to Grantee's Property.

(k) The following additional specific requirements shall apply to the performance of the work related to the Roadway and the Facilities:

(i) Grantee agrees that the Roadway and the Facilities will be installed in strict conformity with the plans attached hereto as <u>Exhibit C</u>.

### EXHIBIT C TO GRANT FOR ROADWAY

#### EASEMENT PREMISES - ROADWAY AND GRADED FACILITY

Part of the West Half of the Southwest Quarter of Section 30, Township 42 North, Range 9 East of the Third Principal Meridian, Cook County, Illinois, described as follows: Beginning at a point on the East line of Commonwealth Drive, said line also being the West line of the Commonwealth Edison Company Right of way, as recorded on Rock Road Business Park in the Kane County Recorder's Office as document 2004K059309, said point being North 00 degrees 15 minutes 46 seconds West (assumed bearing) a distance of 804.68 feet from the intersection of said East line of Commonwealth Drive, said line also being the West line of said Commonwealth Edison Company Right of way and the North line of Higgins Road (Illinois 72); thence North 89 degrees 29 minutes 39 seconds East a distance of 190.00 feet to the East line of said Commonwealth Edison Company Right of way; thence North 00 degrees 15 minutes 46 seconds West a distance of 80.00 feet; thence South 89 degrees 29 minutes 39 seconds East a distance of 80.00 feet; thence South 89 degrees 29 minutes 46 seconds West on and along last named line a distance of 80.00 feet; thence South 89 degrees 29 minutes 39 seconds East on and along last named line a distance of 80.00 feet; thence South 89 degrees 29 minutes 46 seconds West 100 degrees 15 minutes 46 seconds East on and along last named line a distance of 80.00 feet; thence South 89 degrees 29 minutes 46 seconds East on and along last named line a distance of 80.00 feet to the Point of Beginning, containing 0.35 acres, more or less.