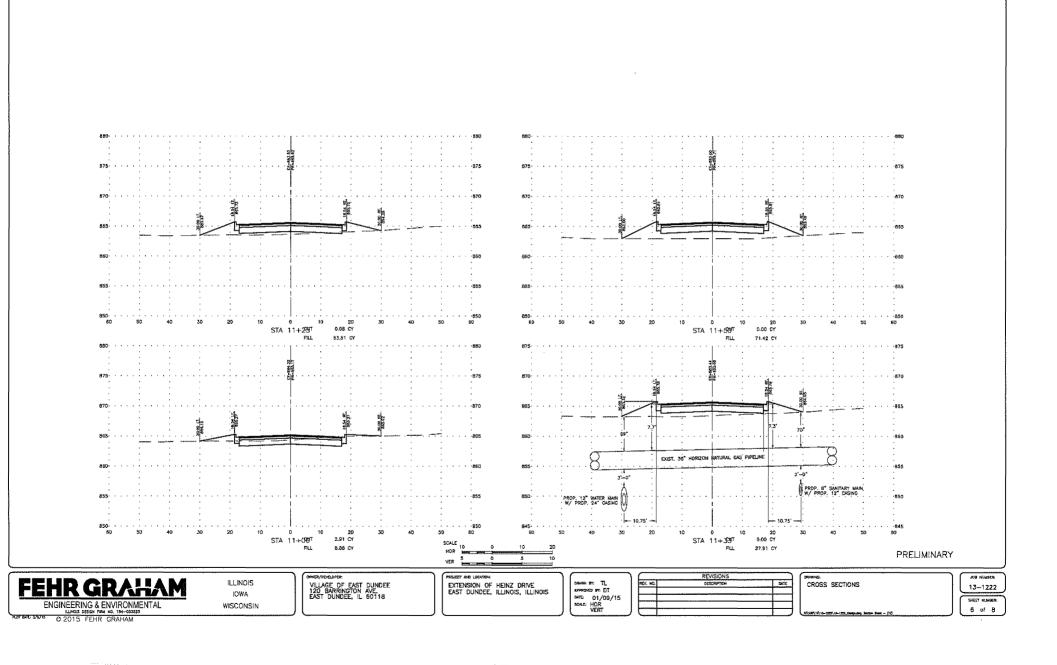

|      | INDEX OF SHEETS  |              |
|------|------------------|--------------|
|      | SHEET TITLE      | SHEET NUMBER |
| nue  | DILE             | 1            |
| 1107 | STANDARD LEGEND  | 2            |
|      | SITE PLAN        | 3            |
|      | PLAN AND PROFILE | 4            |
|      | CROSS SECTIONS   | 5            |
|      | CROSS SECTIONS   | 6            |
|      | CROSS SECTIONS   | 7            |
|      | CROSS SECTIONS   | 8            |