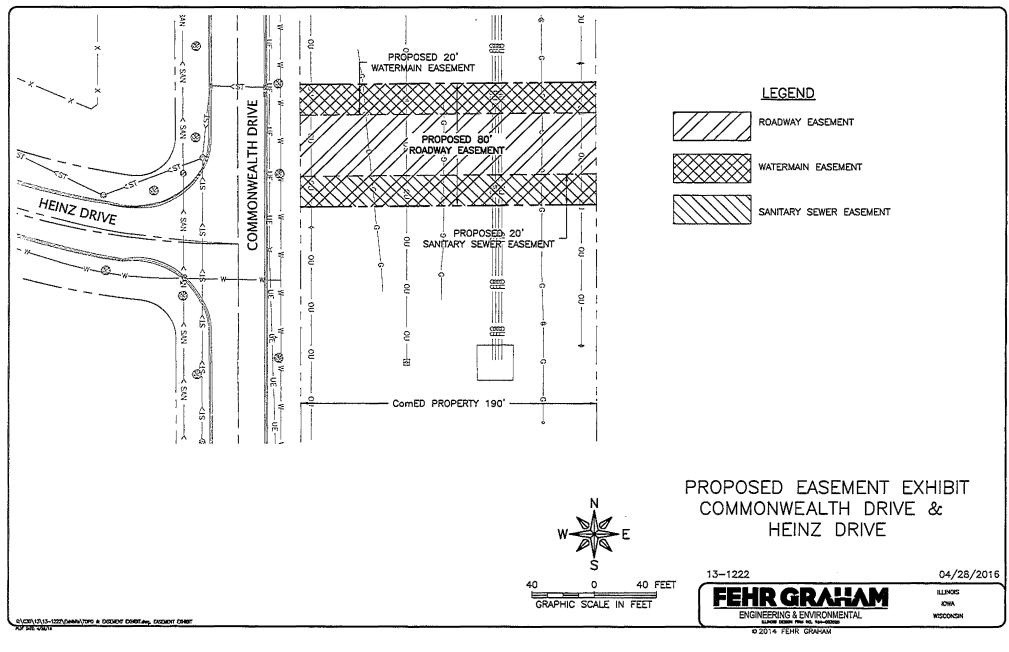

WHEREAS, the Village intends to construct and operate one roadway (Heinz Drive) along with a 12-inch water main north of the roadway and a 6-inch sanitary force main south of the roadway ("Grantee's Improvements"); and,

C. Grantee intends to construct and operate one roadway (Heinz Drive) along with a 12-inch water main north of the roadway and a 6-inch sanitary force main south of the roadway, as described in Exhibit B attached hereto and made a part hereof ("Grantee's Improvements").

(a) construction and maintenance of a 80 feet wide by 190-feet long roadway along with a 12-inch water main north of the roadway and a 6-inch sanitary force main south of the roadway, in substantial conformity with the engineering plan sheets 3 & 4 of 8, prepared by Fehr Graham, dated 1/9/2015 known as of Heinz Drive Roadway Extension, East Dundee IL attached hereto as <u>Exhibit B</u> (hereinafter referred to as "Roadway") and made a part hereof, for the purpose of access only to and from Grantee's Improvements across Grantee's Property to and from a public right-of-way commonly known as Joliet Crystal Lake;

(b) grading and maintenance of an approximately 15200 square feet area on Grantor's Property as shown on and in substantial conformity with the engineering plan sheet 3 & 4 of 8, prepared by Fehr Graham, dated 1/9/2015 and known as Heinz Drive Roadway Extension, East Dundee IL attached hereto as <u>Exhibit B</u> (hereinafter referred to as the "Facilities") and made a part hereof, for the express and limited purpose of maintaining a certain grade of land adjacent to Grantee's Property.