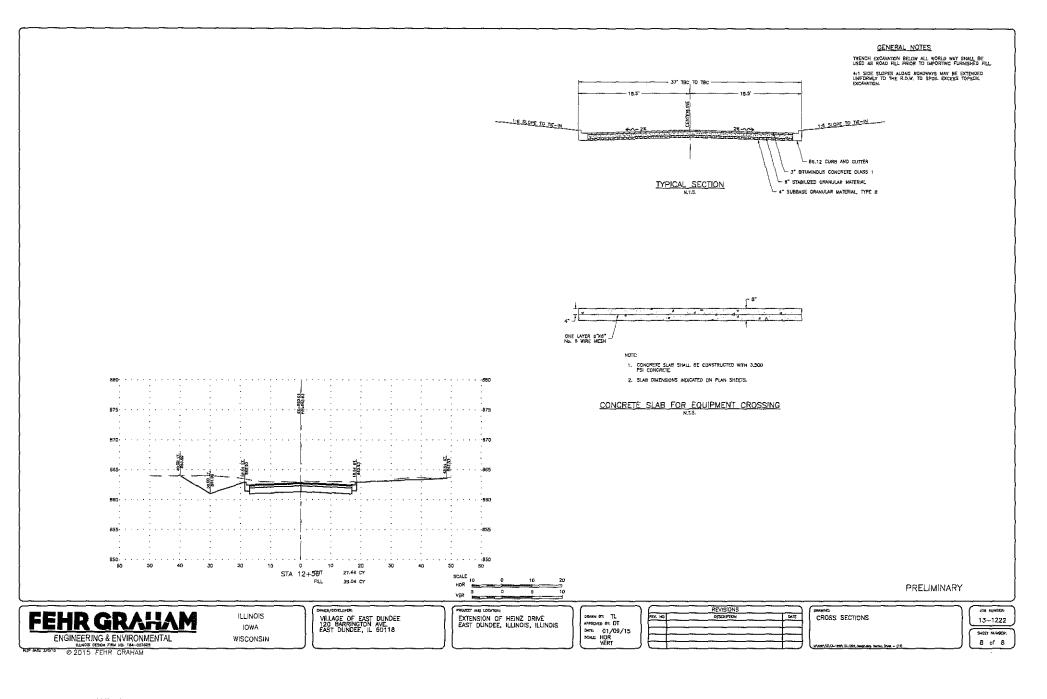

(a) construction and maintenance of a 80 feet wide by 190-feet long roadway along with a 12-inch water main north of the roadway and a 6-inch sanitary force main south of the roadway, in substantial conformity with the engineering plan sheets 3 & 4 of 8, prepared by Fehr Graham, dated 1/9/2015 known as of Heinz Drive Roadway Extension, East Dundee IL attached hereto as <u>Exhibit B</u> (hereinafter referred to as "Roadway") and made a part hereof, for the purpose of access only to and from Grantee's Improvements across Grantee's Property to and from a public right-of-way commonly known as Joliet Crystal Lake;

(b) grading and maintenance of an approximately 15200 square feet area on Grantor's Property as shown on and in substantial conformity with the engineering plan sheet 3 & 4 of 8, prepared by Fehr Graham, dated 1/9/2015 and known as Heinz Drive Roadway Extension, East Dundee IL attached hereto as <u>Exhibit B</u> (hereinafter referred to as the "Facilities") and made a part hereof, for the express and limited purpose of maintaining a certain grade of land adjacent to Grantee's Property.

(k) The following additional specific requirements shall apply to the performance of the work related to the Roadway and the Facilities:

(i) Grantee agrees that the Roadway and the Facilities will be installed in strict conformity with the plans attached hereto as <u>Exhibit C</u>.