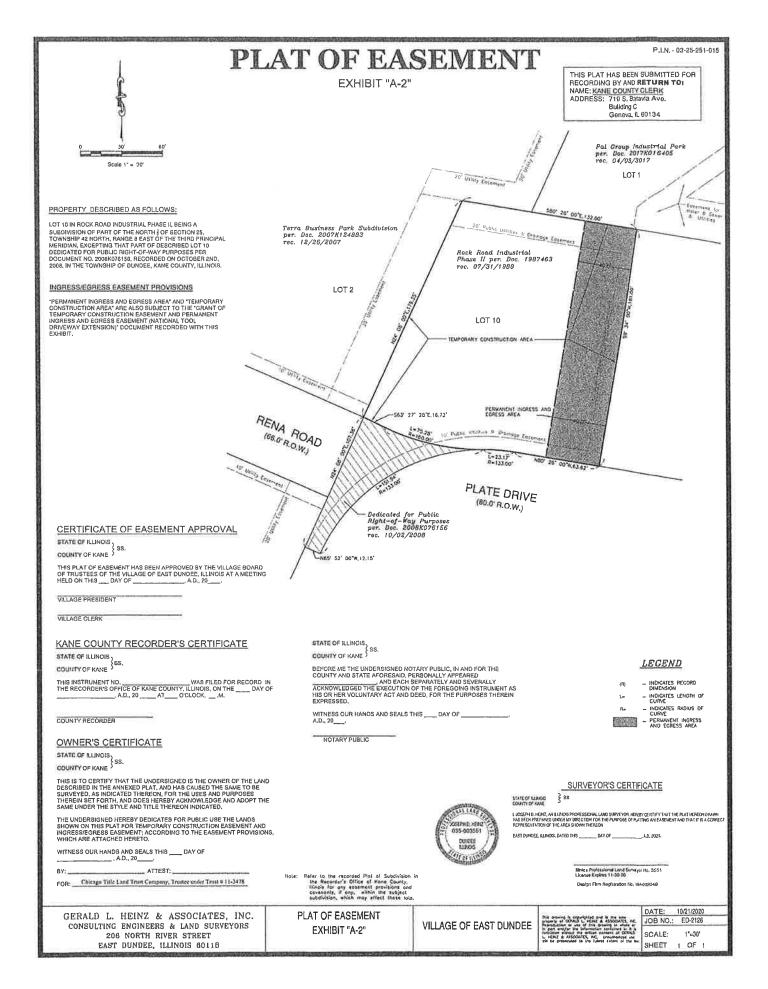

#### **EXHIBIT A-1**

#### **LEGAL DESCRIPTION OF THE PROPERTY**

LOT 10 IN ROCK ROAD INDUSTRIAL PHASE II, BEING A SUBDIVISION OF PART OF THE NORTH  $\frac{1}{2}$  OF SECTION 25, TOWNSHIP 42 NORTH, RANGE 8 EAST OF THE THIRD PRINCIPAL MERIDIAN, EXCEPTING THAT PART OF DESCRIBED LOT 10 DEDICATED FOR PUBLIC RIGHT-OF-WAY PURPOSES PER DOCUMENT NO. 2008K076156, RECORDED ON OCTOBER 2ND, 2008, IN THE TOWNSHIP OF DUNDEE, KANE COUNTY, ILLINOIS.

#### EXHIBIT A-2

#### **DEPICTION OF THE PROPERTY**