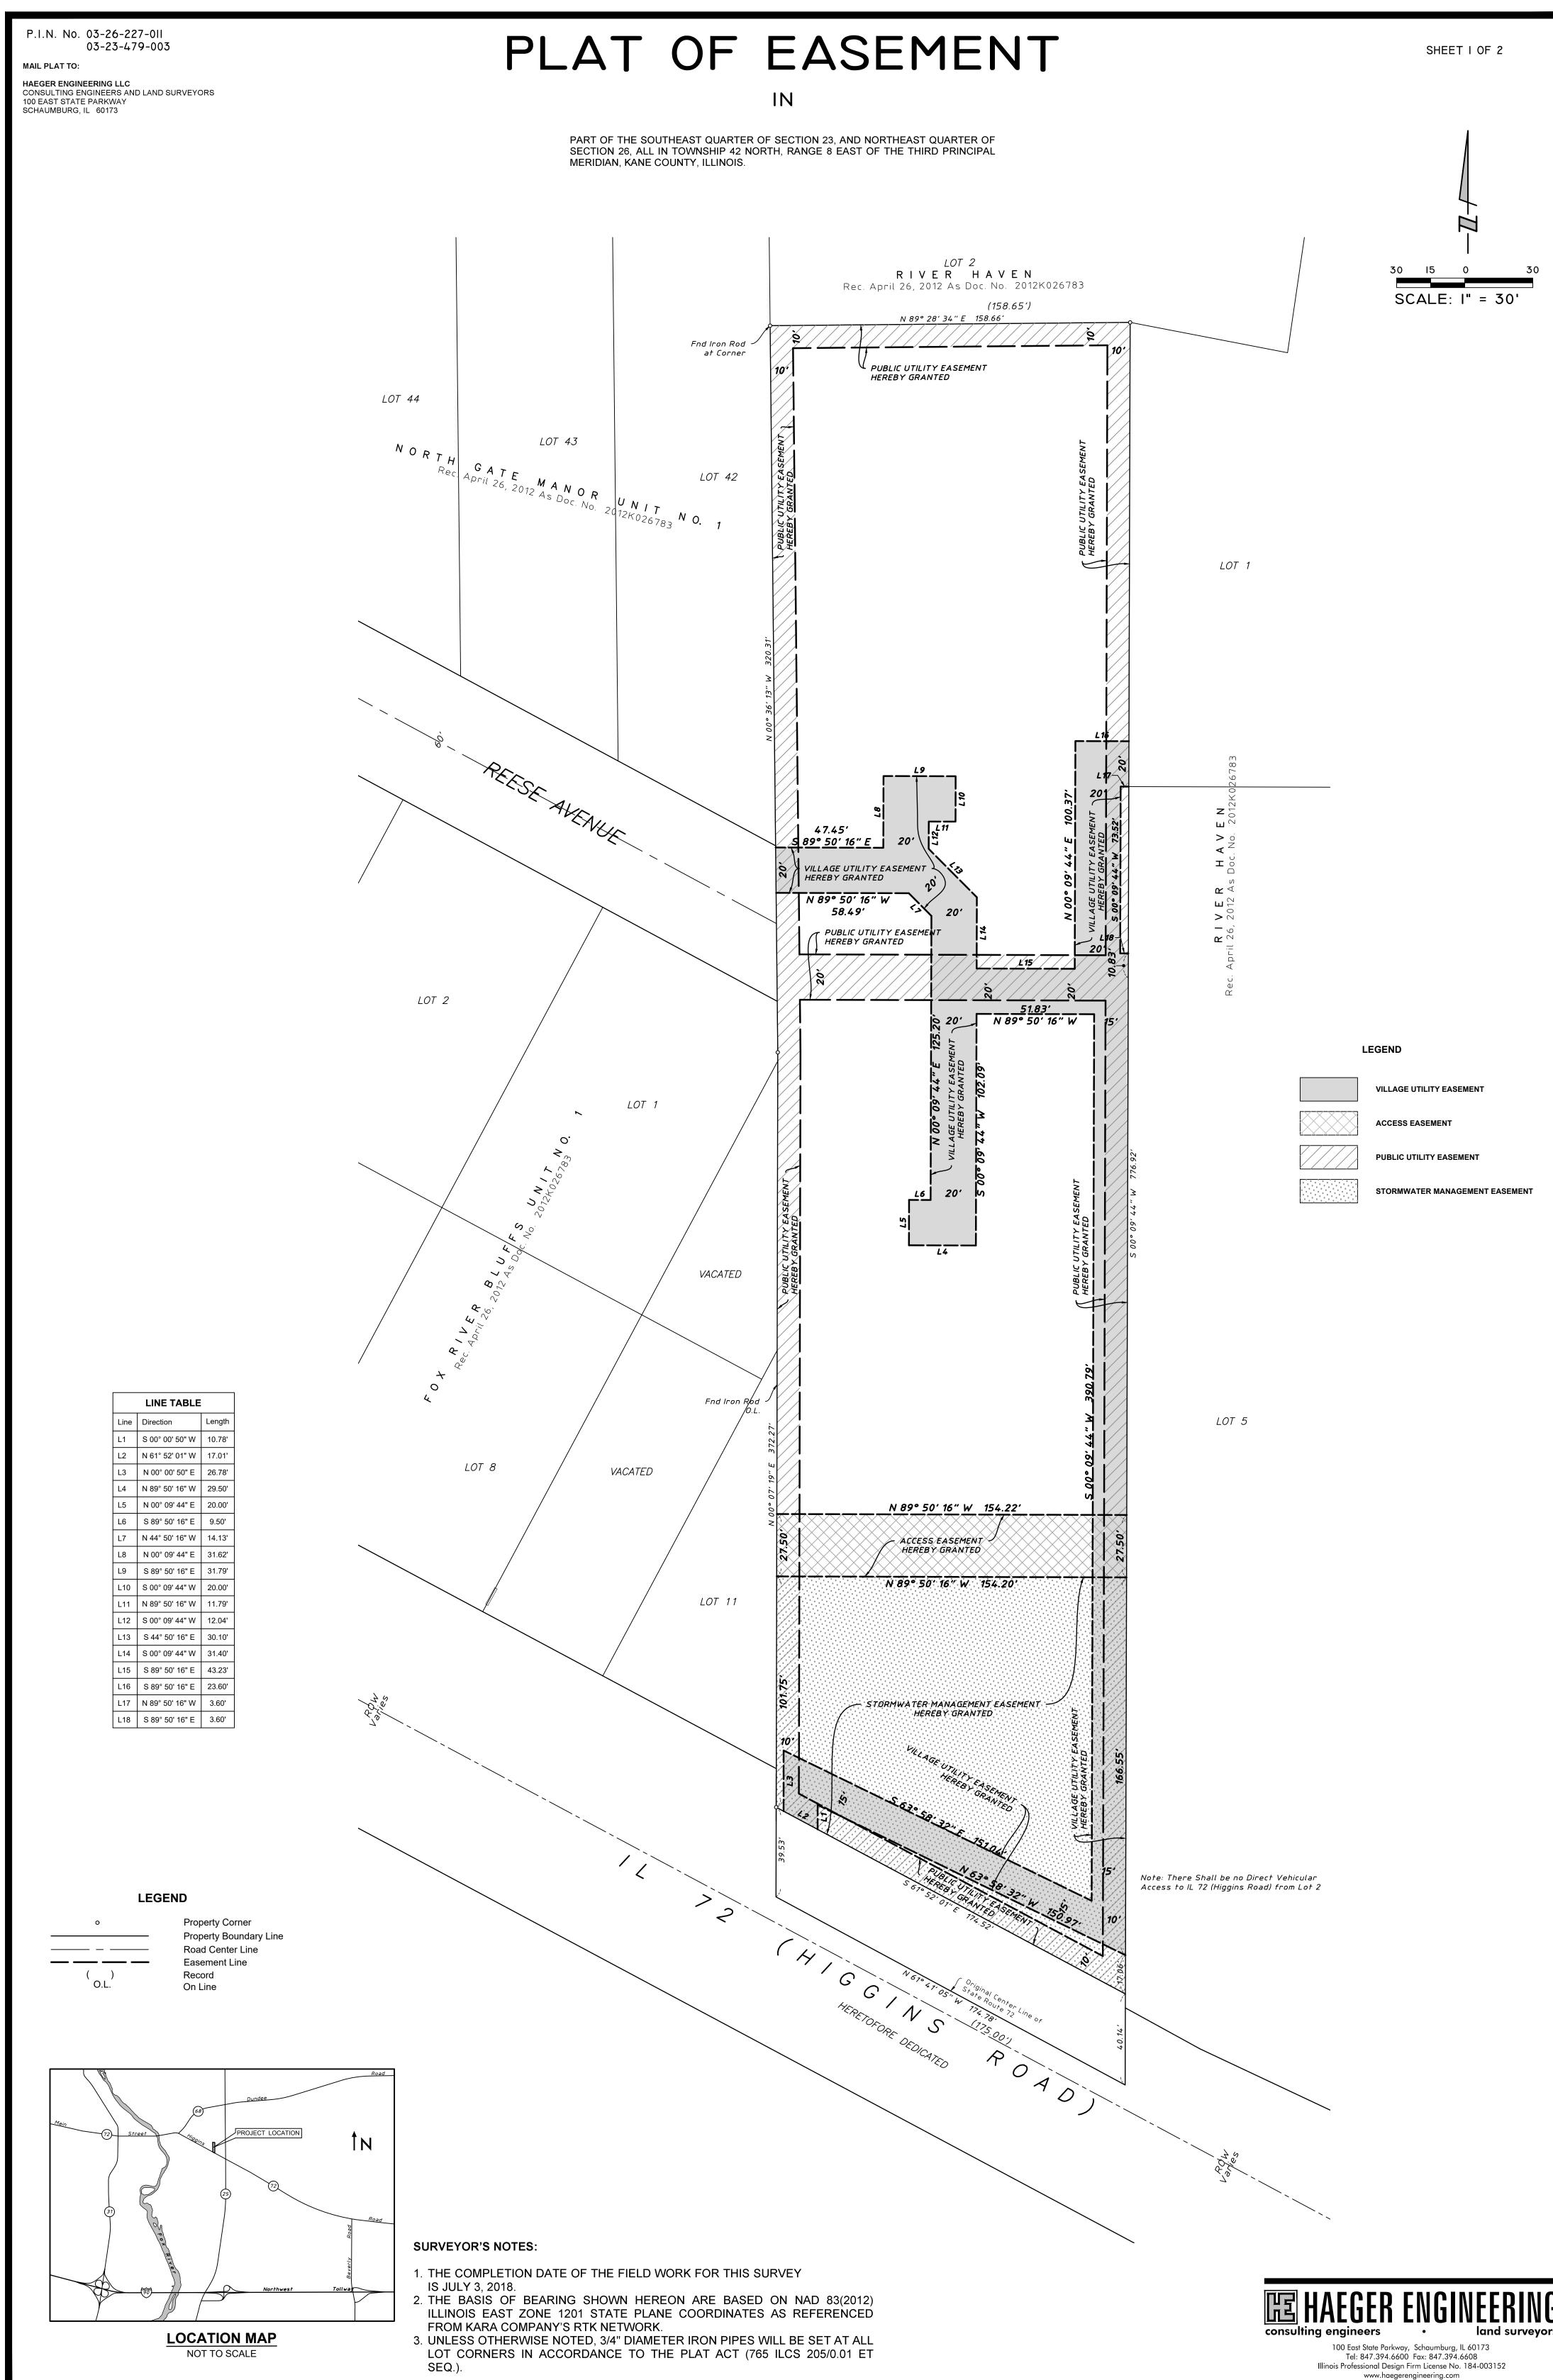

**Section 2:** That the President and Board of Trustees hereby approve and authorize the execution of the *PLAT OF EASEMENT* prepared by Haeger Engineering dated last revised 12/11/2020, attached hereto and made a part hereof by reference as Exhibit A, for the Subject Property, with Property Index Numbers of 03-26-227-011 and 03-23-479-003.

# PLAT OF EASEMENT

IN

PART OF THE SOUTHEAST QUARTER OF SECTION 23, AND NORTHEAST QUARTER OF SECTION 26, ALL IN TOWNSHIP 42 NORTH, RANGE 8 EAST OF THE THIRD PRINCIPAL MERIDIAN. KANE COUNTY, ILLINOIS.