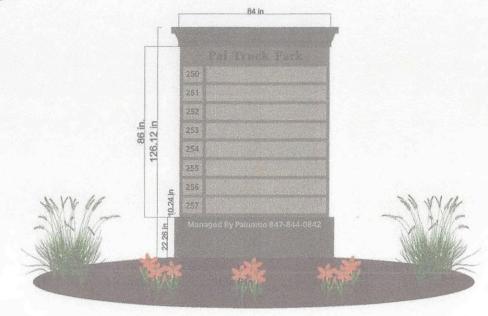

#### **Summary:**

Staff has received a sign variance request from Pal 250 LLC ("Petitioner") for a development identification sign to be built in front of 250 Patricia Lane ("Property"). This is a similar style and size of development identification sign and variance request that the village board granted for the Petitioner at its 200 Christina Drive property at the March 18, 2019 village board meeting. Per Section 156, all sign variance requests must hold a public hearing by the village board of trustees, as such, this particular request did not pass through the Planning and Zoning & Historic Commission.

#### Variation 1

The Petitioner is seeking a variance from Section 156.04(A)(3)(b) which states the following: The total size, including the base of a free-standing sign shall not exceed nine feet in height, seven feet in width, nor 16 inches in thickness.

Petitioner is asking to build a sign that is 10.51 feet in height, 7 feet in width, and 12 inches in thickness at the Property. There is a 1.51-foot height variation to this request, or an 11% variance request. Per Section 156.05(B)(3)(b), "If the variance is within 15% of the numerical requirements of this chapter, an administrative variance may be requested. This variance hearing is held by the Building Inspector and a recommendation will be forwarded to the Village Board for final approval." Staff is recommending village board approval of this variance request.

#### Variation 2

The Petitioner is seeking a variance from Section 156.04(A)(3)(d) which states the following: *The sign shall be located such that the nearest edge shall be set back a minimum of 15 feet from the frontage property line.* 

Petitioner is asking to build the sign up to the edge of the frontage property line on the Property instead of the minimum 15-foot set back from the front property line.

Staff is recommending village board approval of this variance request to remain consistent with 200 Christina Drive.

#### Variation 1

A variation from Section 156.04(A)(3)(b), of the Signs Chapter of the East Dundee Village Code requiring the total size, including the base of a free standing sign shall not exceed nine feet in height, seven feet in width, nor 16 inches in thickness. The variation granted in this Ordinance is specific to the Project as proposed in the Application and shall not apply to any other development or sign of the Subject Property. The variation will allow development identification sign to be 10.51 feet in height.

#### Variation 2

A variation from Section 156.04(A)(3)(d), of the Signs Chapter of the East Dundee Village Code requiring the sign shall be located such that the nearest edge shall be set back a minimum of 15 feet from the frontage property line. The variation granted in this Ordinance is specific to the Project as proposed in the Application and shall not apply to any other development or sign of the Subject Property. The variation will allow the development identification sign to be located up to the edge of the frontage property line at the Subject Property.