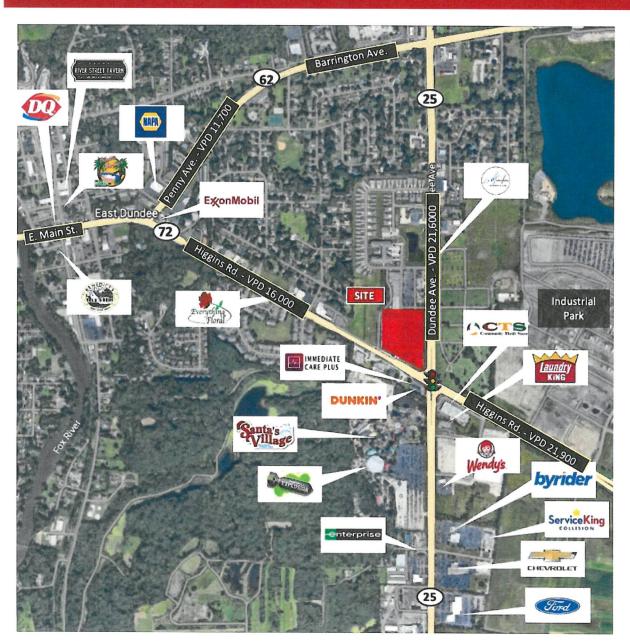

| 1,200  |   |
| 539   | Oscar Paredes & VeDivine Salon | 1,200  |   |
| 541   | Dominos Pizza                  | 1,165  |   |
| 549   | VACANT                         | 900    |   |
| 551   | VACANT                         | 900    |   |
| 553   | VACANT                         | 1,062  |   |
| 565   | Dental Gregory Neu             | 1,800  |   |
| 569   | VACANT                         | 2,500  |   |
| 577   | Dental Gregory Neu             | 900    |   |
| 581   | VACANT                         | 900    |   |
|       |                                |        |   |

# 100+ Parking Spaces

# **INLINE CONSIDERATIONS**

Units 511, 515, 519, 523 Fully built out for a medical center

511-515 is one unit @ 7032 Sq Feet 519-523 is one unit @ 5257 Sq Feet

# **AERIAL & DEMOGRAPHICS**





| DEMOGRPAHICS       | 1 MILE    | 3 MILE    | 5 MILE    |
|--------------------|-----------|-----------|-----------|
| Total Population   | 3,181     | 55,397    | 159,332   |
| Households         | 1,553     | 19,041    | 53,523    |
| Average HH Income  | \$98,755  | \$91,278  | \$100,228 |
| Median Home Value  | \$240,743 | \$219,488 | \$225,528 |
| Daytime Population | ***       | 56,889    | 128,091   |

Demogrpahics provided by Loopnet.

### **AREA TRAFFIC COUNTS**

Dundee Road 21,600 Vehicles per Day
Higgins Road 21,900 Vehicles per Day
Penny Avenue 11,700 Vehicles per Day
I-90 /Jane Adams 101,000 Vehicles per Day

### **AREA TENANTS**











# **SHOPPING CENTER TENANTS**







# Memorandum

**To:** Village President and Board of Trustees

**From:** Phil Cotter, Director of