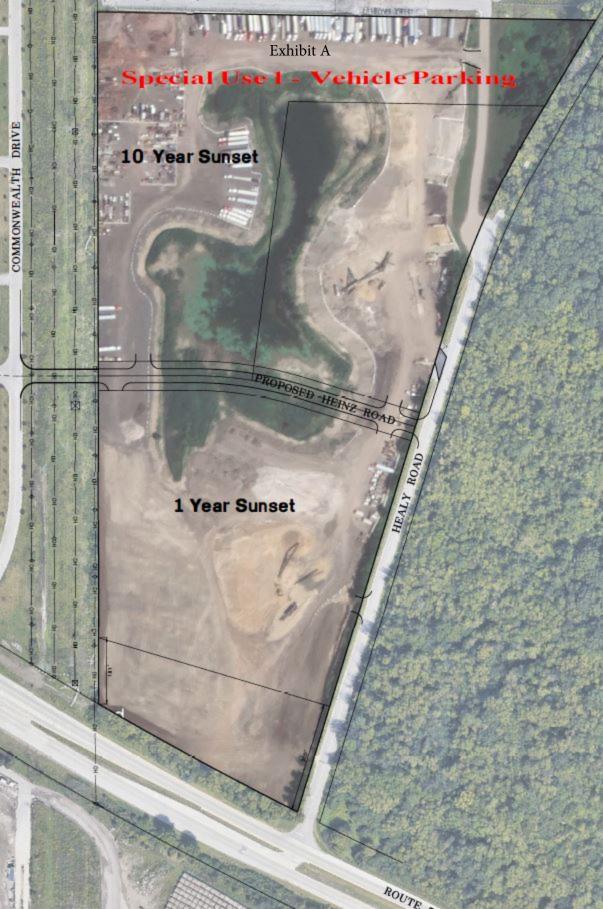

|
| Published in pamphlet form this 5 <sup>th</sup> day of December 2022, under the authority of the Village President and Board of Trustees.           |
| Recorded in the Village records on December, 2022.                                                                                                  |
| The Applicant acknowledges hereby the reasonableness of the above and foregoing terms and conditions in the Ordinance, and hereby accepts the same. |
| By:Applicant                                                                                                                                        |
| Date: December, 2022                                                                                                                                |

471470\_1 3



# ORDINANCE NUMBER 22 - \_\_\_

AN ORDINANCE OF THE VILLAGE OF EAST DUNDEE, COOK AND KANE COUNTIES, ILLINOIS GRANTING VARIATIONS FROM SECTIONS 157.147(B)(2), 157.149(B), AND 157.140(D) REQUIRING OFF-STREET PARKING PAVING AND REQUIRED LIGHTING ILLUMINATION LOCATED AT 590 HEALY ROAD, EAST DUNDEE, IL 60118 (PIN 01-30-300-009-0000) LOCATED IN THE M-1 MANUFACTURING DISTRICT

**WHEREAS**, the Village of East Dundee ("Village") is a home rule unit of local government pursuant to Section 6 of Article VII of the Constitution of the State of Illinois, and has the authority to exercise any power and perform any function pertaining to its government and affairs; and

**WHEREAS**, 590 Healy, LLC ("Applicant") is the owner of the property with PIN 01-30-300-009-0000 located in East Dundee, Illinois, l