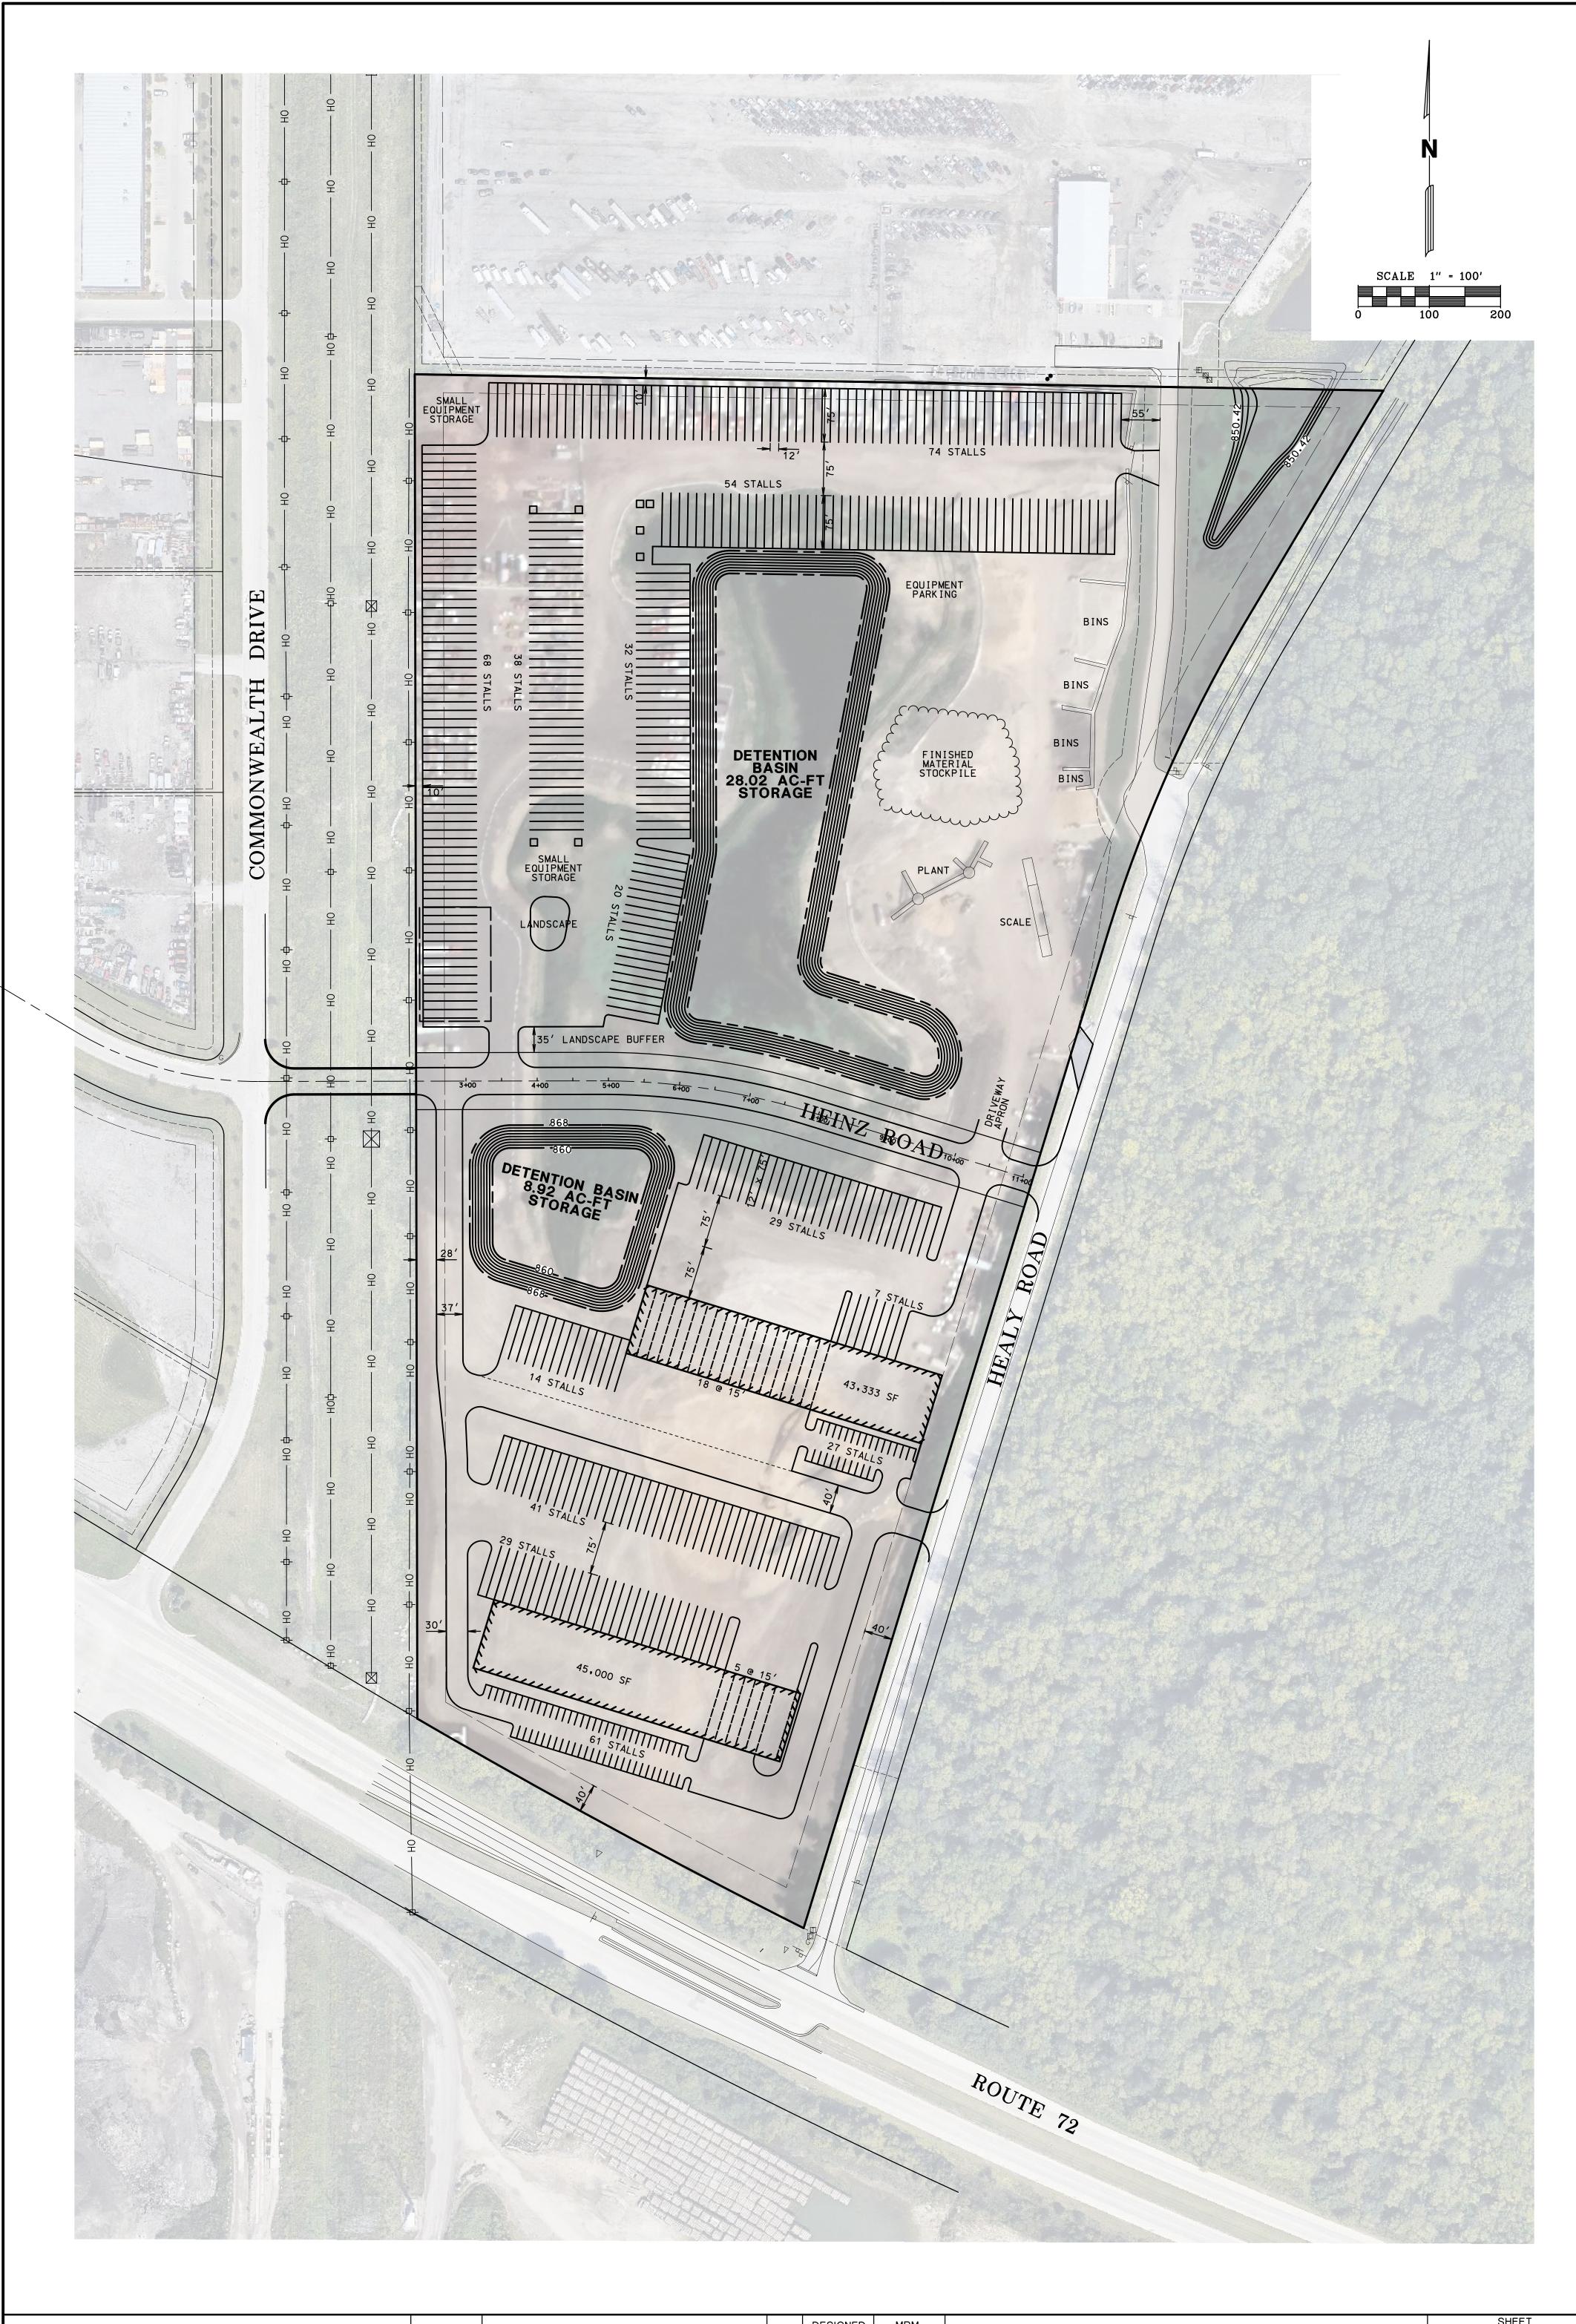

-------------------------------------|
| Recorded in the Village records on December, 2022.                                                                                                  |
| The Applicant acknowledges hereby the reasonableness of the above and foregoing terms and conditions in the Ordinance, and hereby accepts the same. |
| By:                                                                                                                                                 |
| Applicant                                                                                                                                           |
| Date: December, 2022                                                                                                                                |



Mackie Consultants, LLC 9575 W. Higgins Road, Suite 500 Rosemont, IL 60018 (847)696-1400 www.mackieconsult.com

DESIGNED MRM

DRAWN MRM

APPROVED SRK

DATE DESCRIPTION OF REVISION BY SCALE 1" = 100'

CONCEPT SITE PLAN
590 HEALY ROAD
EAST DUNDEE, ILLINOIS

SHEET

OF

PROJECT NUMBER: 3692

© MACKIE CONSULTANTS LLC, 2022

ILLINOIS FIRM LICENSE 184-002694

| State of Illinois         | ) |    |
|---------------------------|---|----|
| Counties of Kane and Cook | ) | SS |
| Village of East Dundee    | ) |    |

## **NOTICE OF PUBLIC HEARING**

Notice is hereby given that the Planning and Zoning Commission of the Village of East Dundee will hold a public hearing on November 3, 2022, at 6:00 P.M. at the East Dundee Police Station 2<sup>nd</sup> Floor Meeting Room, 115 E. 3<sup>rd</sup> Street,