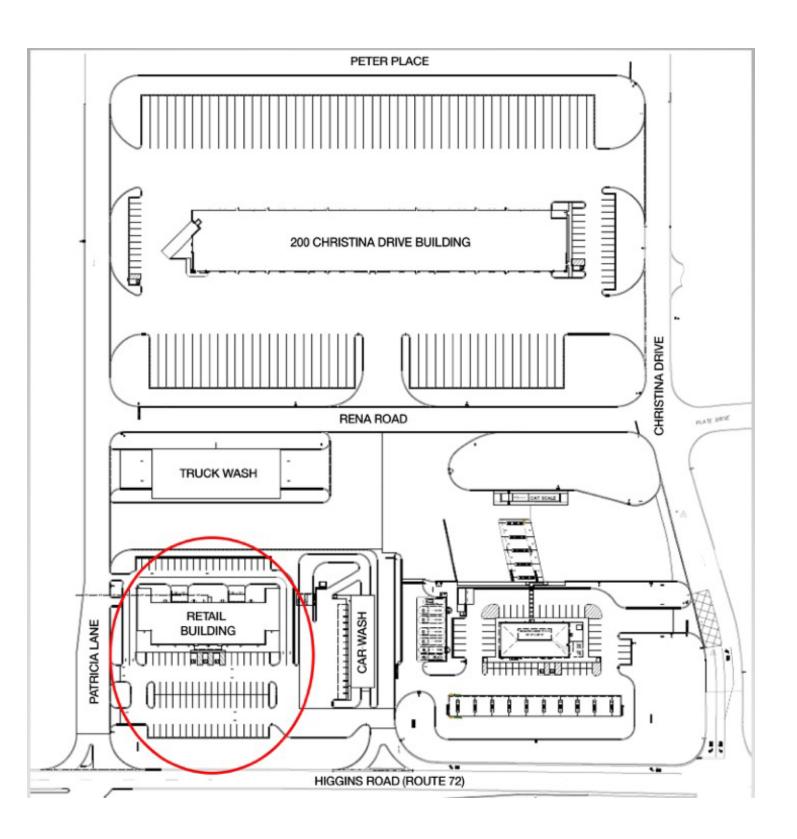

#### **Summary:**

Staff has received a sign variance request from Pal 250 LLC ("Petitioner") for a development identification sign to be built in front of 250 Patricia Lane ("Property"). This is a similar style and size of development identification sign and variance request that the village board granted for the Petitioner at its 200 Christina Drive property at the March 18, 2019 village board meeting. Per Section 156, all sign variance requests must hold a public hearing by the village board of trustees, as such, this particular request did not pass through the Planning and Zoning & Historic Commission.

Petitioner is asking to build the sign up to the edge of the frontage property line on the Property instead of the minimum 15-foot set back from the front property line.

Staff is recommending village board approval of this variance request to remain consistent with 200 Christina Drive.

#### PART I. GENERAL INFORMATION

| Project Information                                                                                                             |
|---------------------------------------------------------------------------------------------------------------------------------|
| Project/Owner Name: Monument Sign / Palumbo Management                                                                          |
| Project Location: 250 Patricia Lane                                                                                             |
| Brief Project Description: Produce and erect a monument sign for a directory of tenants.                                        |
| Project Property Legal Description: provide the legal description in a word document.  Lot 5 of the Patricia Lane Resubdivision |
| Project Property Size in Acres and Square Feet: 9.66 acres (420,817 sf)  Current Zoning Status: M1                              |
| Current Use Status: Industrial Building                                                                                         |
| Surrounding Land Use Zoning: M1                                                                                                 |
| Zoning District Being Requested (if applicable):  Parcel Index Numbers of Property: 03-25-126-008                               |
| Owner Information Signature:                                                                                                    |
| Name: Joe Palyrylbo                                                                                                             |
| Address: 201 Christina Drive, East Dundee, IL 60118                                                                             |
|                                                                                                                                 |
|                                                                                                                                 |
| Billing Information (Name and address all bills should be sent to)                                                              |
| Name/Company: Pal 250 LLC                                                                                                       |
| Address: 201 Christina Drive, East Dundee, IL 60118                                                                             |