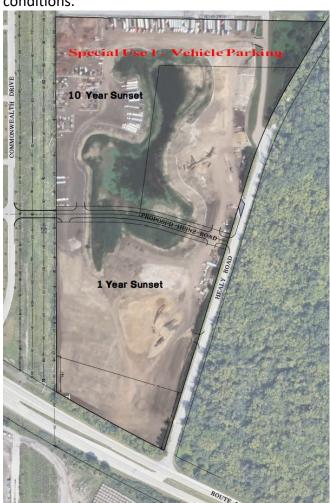

to the west of the Property) to Healy Road (which is on the east side of the property). Heinz Road will bisect the property, dividing the Property in two portions, approximately at the middle. Around the same time, Petitioner anticipates building two industrial buildings on the south portion of the Property abutting Rt. 72.

Because of these upcoming developments, the road project, and to be consistent with the Board's approval of 507 Rock Road, staff recommends approval of the special use permit with the following conditions: 1) a ten-year sunset for the north portion of the future Heinz Road extension; and 2) a one-year sunset for the south portion of the future Heinz Road extension. As an attachment to the draft ordinance for this special use is the map representing these conditions.



# Special Use 2- Special Use for Salvage and Reprocessing Activity

Petitioner is requesting a special use for the salvage and reprocessing activity on site known as clean construction or demolition debris, commonly referred to as CCDD.

At staff's recommendation this item has been tabled by the PZHC and shall continue its public hearing on this item at the January PZHC meeting, should staff receive the additional information requested from the Petitioner regarding.

### Variation 1 – Required Paving of Parking Areas

The Petitioner is seeking a variance from Sections 157.147(B)(2) and 157.149(B) requiring offstreet parking areas shall be paved with asphaltic concrete or comparable hard-surfaced, allweather, dustless material.

Staff recommends Village Board approval of this variance req