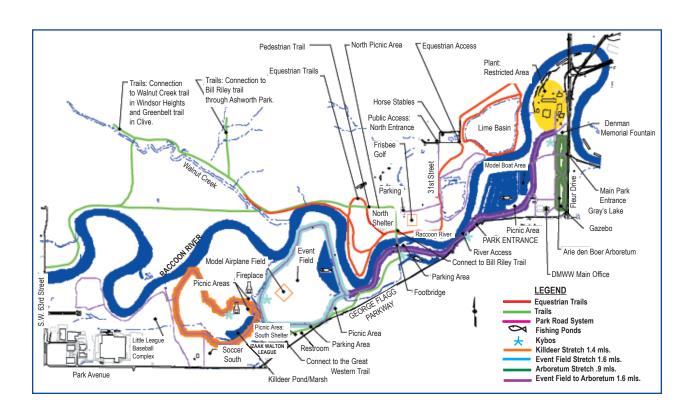

# Park Shelters & Picnic Areas

- Park shelters are available during park hours. Park shelters and picnic areas are inclusive of picnic tables and cooking grills.
- Park Shelter-South: Available for rental during the times of 7:00 am-1:00 pm and 3:00 pm-10:00 pm.
  Electricity and water available. Six picnic tables available.
- Additional picnic tables are available and can be moved to shelter areas at a cost of \$5.00 per table.

#### **Bridle Trails**

Horseback riding should be limited to the bridle trails. Please hitch your animal to the rails where provided and do not use trees, shrubs, or fences in such a manner as to result in property damage. Horses are not permitted in picnic areas or at Maffitt Reservoir.

### Bike/Pedestrian Trail

Multi-use recreational trails shall be open for use by the public for recreation and transportation at all the times, except the following:

- 1) Hours of use of section of trails may be limited by the Supervisor of Grounds
- Sections of trails may be closed temporarily in emergency situations by DMWW staff
- 3) Use of the trail system after park hours is allowed, providing users stay on the trail at all times.

#### **River, Ponds and Fountain**

For safety and health reasons, please do not skate on the ice or swim in any of the bodies of water on Water Works property. Wading is allowed for fishing purposes only. Launching of boats in the park is not allowed, except for the designated boat ramp.