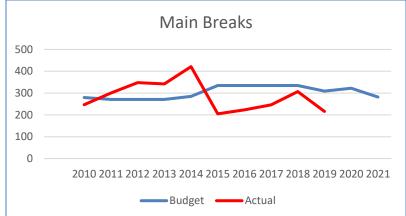

#### □Operational budget – up 0.4% (\$19K)

- ➤ Water Main Breaks
  - ➤ 2020 Budget = 322 2021 Budget = 282
  - > 5 Year Average is below 300 breaks/year
  - ➢ Reduction of \$188K
- Added a Lead Service Line Project
- Added an Equipment Operator