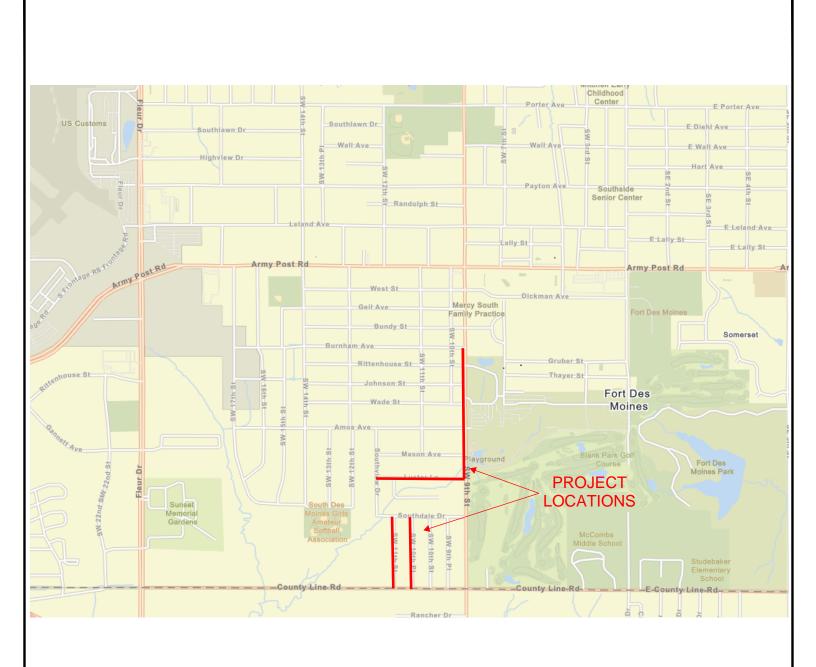

# Award Norwalk Highway G14 Meter Vault

A Public Hearing was opened by Chairperson Gillette to receive comments from the public regarding the form of contract, plans and specifications, and estimated cost for the Norwalk Highway G14 Meter Vault project. Receiving no oral or written comments, the Public Hearing was closed.

An analysis of the bids received was presented and considered.

Work on the Norwalk Highway G14 Meter Vault will call for the installation of a meter vault equipped with metering equipment and appurtenances to complete connections to the City of Norwalk's 16-inch feeder main. This work is the final component of the Norwalk Water Utility Improvements.