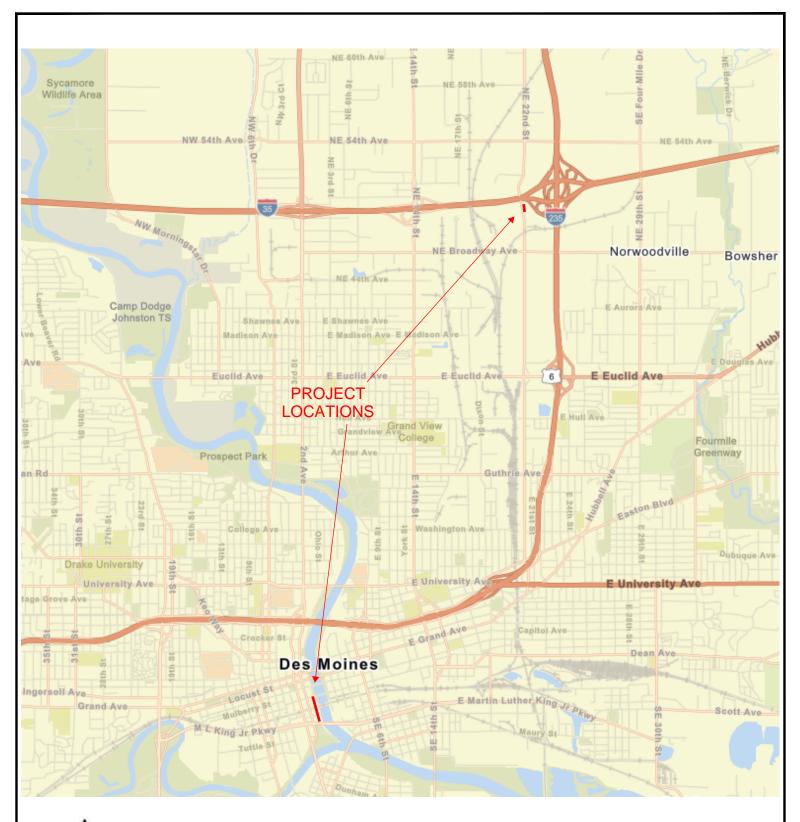

An analysis of the bids received was presented and considered.

Work on the Norwalk Highway G14 Meter Vault will call for the installation of a meter vault equipped with metering equipment and appurtenances to complete connections to the City of Norwalk's 16-inch feeder main. This work is the final component of the Norwalk Water Utility Improvements.