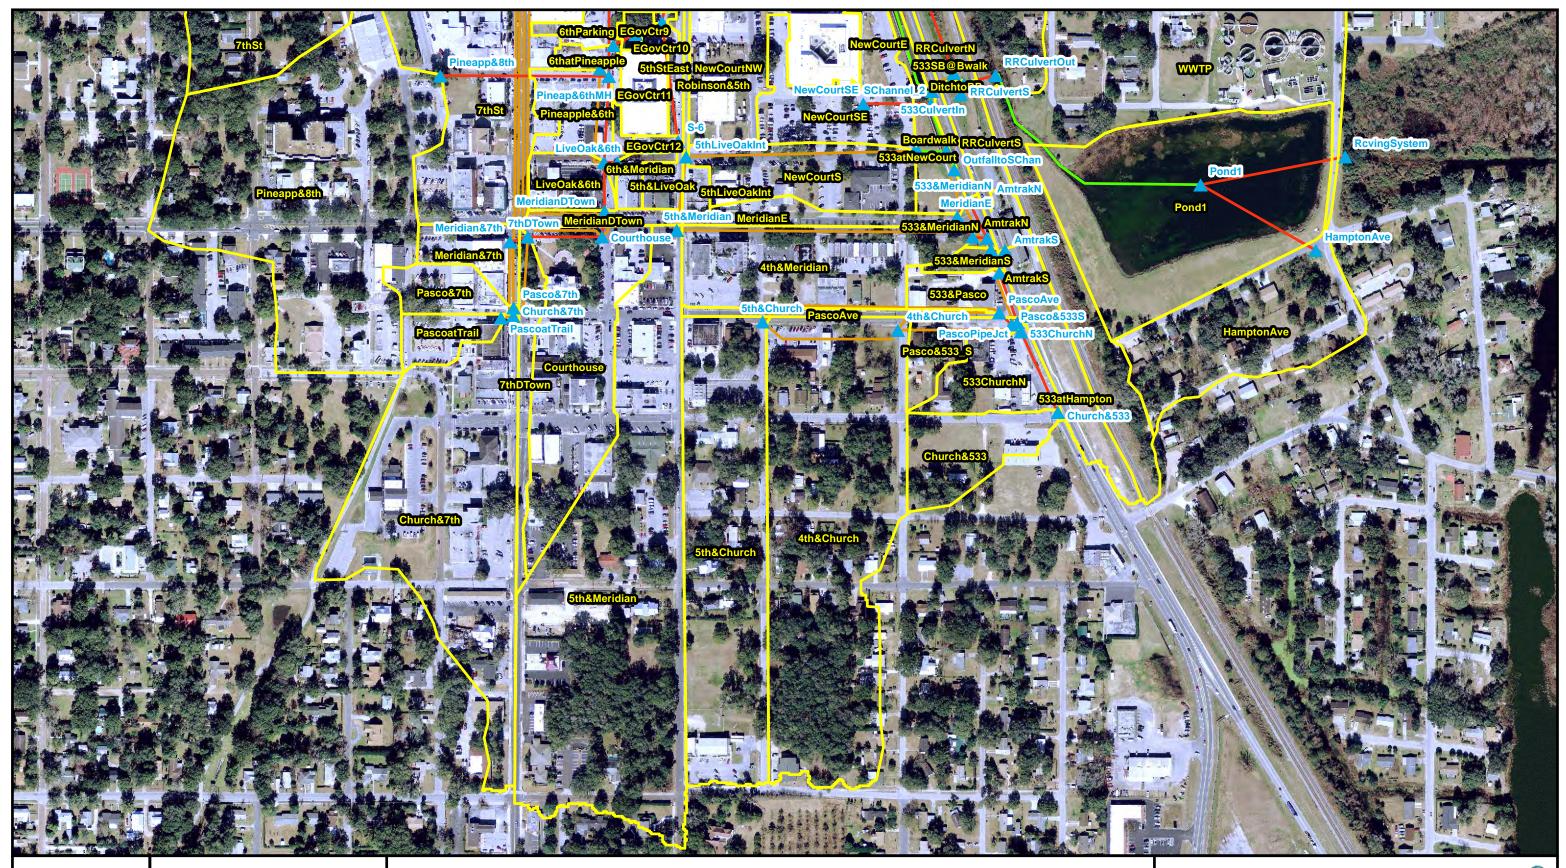

## ICPR EXISTING CONDITIONS NODE DIAGRAM - SOUTH

File Pathway:

DADE CITY DOWNTOWN STORMWATER CAPITAL IMPROVEMENTS PROJECT

Existing Calculations Page 3 of 158 AMEC - 2000 E. Edgewood Drive Ste #215 - Lakeland, FL 33803 - EB-0007867 - (863) 667-2345