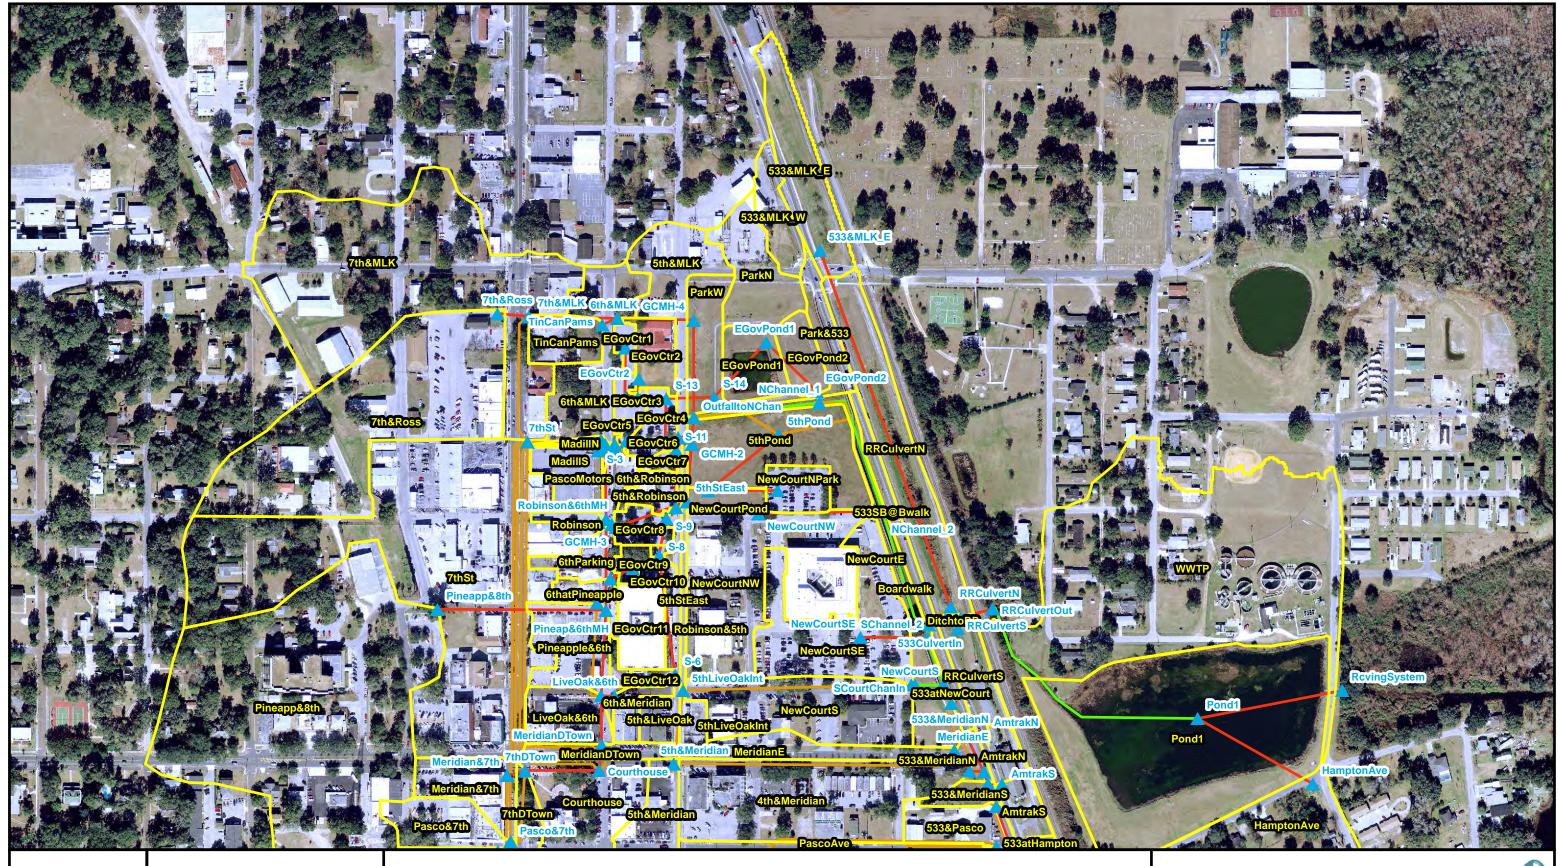

Node

Pipes

Channel

Weir

Overland We

amec<sup>©</sup> EXHIBIT 6 DADE CITY **DOWNTOWN STORMWATER CAPITAL IMPROVEMENTS PROJECT** 

Existing Calculations Page 2 of 158 AMEC - 2000 E. Edgewood Drive Ste #215 - Lakeland, FL 33803 - EB-0007867 - (863) 667-2345