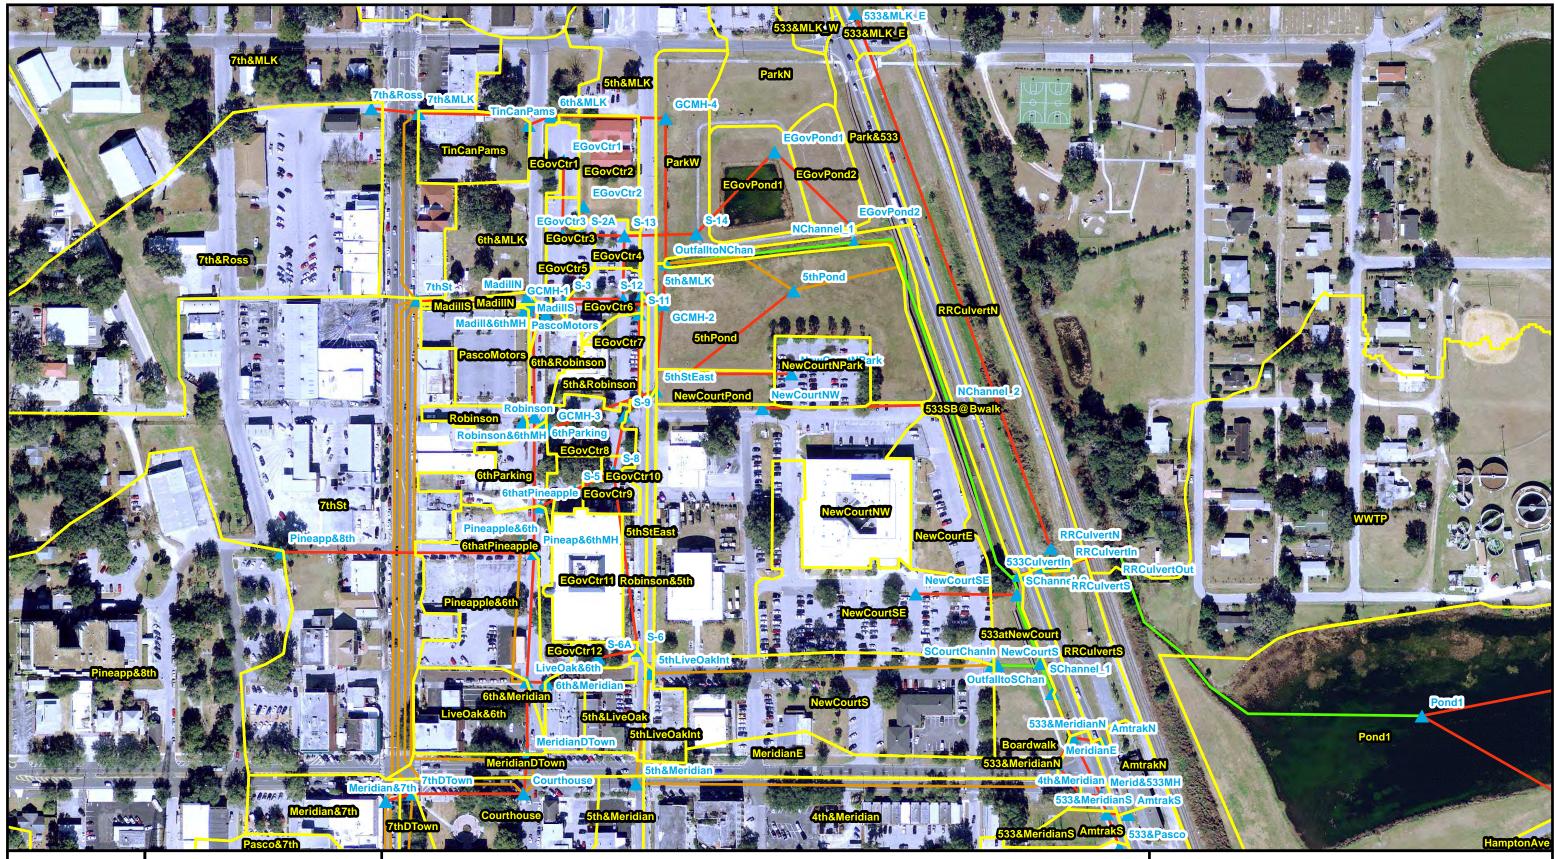

## ICPR EXISTING CONDITIONS NODE DIAGRAM - SOUTH

File Pathway:

DADE CITY DOWNTOWN STORMWATER CAPITAL IMPROVEMENTS PROJECT

**EXHIBIT 6A** 

Existing Calculations Page 3 of 158 AMEC - 2000 E. Edgewood Drive Ste #215 - Lakeland, FL 33803 - EB-0007867 - (863) 667-2345

## ICPR EXISTING CONDITIONS NODE DIAGRAM - SOUTH

File Pathway:

DADE CITY DOWNTOWN STORMWATER CAPITAL IMPROVEMENTS PROJECT

Existing Calculations Page 3 of 158 AMEC - 2000 E. Edgewood Drive Ste #215 - Lakeland, FL 33803 - EB-0007867 - (863) 667-2345