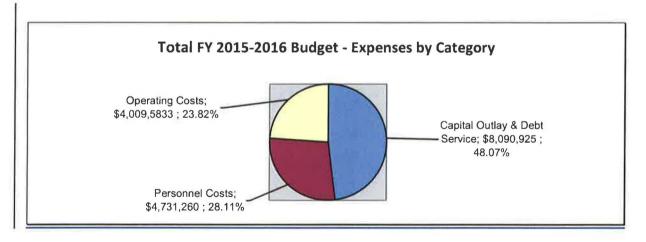

#### Overview

The total proposed budget for fiscal year 2015-2016 is \$16,831,768. This represents a decrease of \$4,725,678, or 21.9%, from FY 2014-2015 budget. Personnel costs are expected to be \$4,731,260, or 28.11%, of the total budget, an increase of \$126,680 from the current budget. This increase is a result of increased healthcare premiums and salary adjustments. Operating costs have been increased by \$558,695 to \$4,009,583 which is 23.82% of the proposed budget. The increase is due to utilizing budgeted reserves and dispatch consolidation. Overall, departments have continued to look for ways to improve operating efficiencies in the face of rising costs. Capital outlay and debt service, representing the final 48.07% of the budget, are anticipated to total \$8,090,925. The \$5,411,053 decrease is due primarily to the near completion of projects during FY 2014-15.