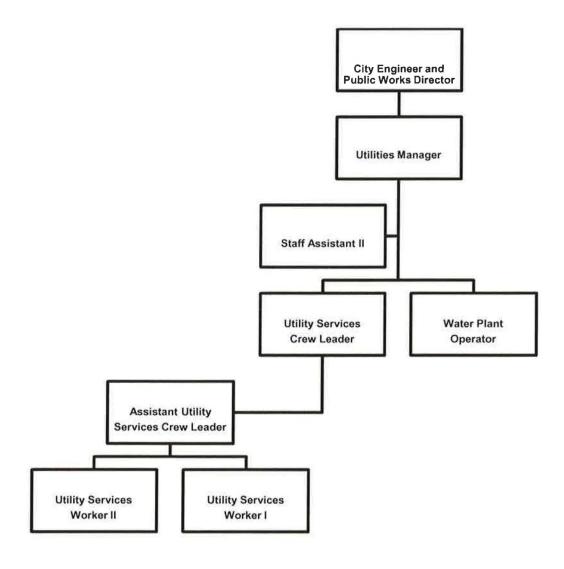

The utility fund includes water, wastewater, and utility finance. This fund experienced a decrease of \$2,462,734 to \$5,429,000, as a result of completion of a large portion of the WWTP rehabilitation phase 2 and liftstation rehabilitation phase 1B improvements. This year will see replacement of fire hydrants and valves in the downtown district and constuction the Orange Valley Well project. The WWTP and liftstation projects are being funded by loans from the State Revolving Fund. State of Florida appropriations will fund the well and hydrant projects.