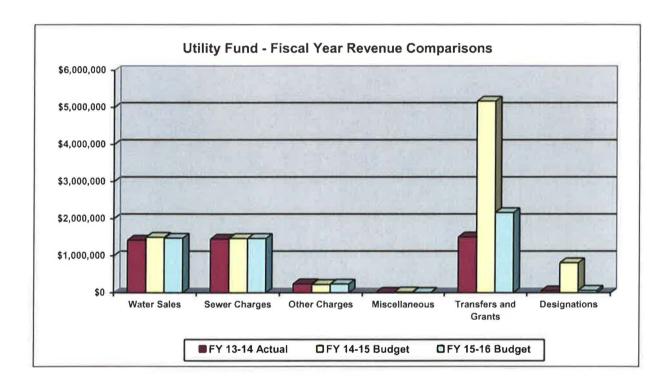

The utility fund includes water, wastewater, and utility finance. This fund experienced a decrease of \$2,462,734 to \$5,429,000, as a result of completion of a large portion of the WWTP rehabilitation phase 2 and liftstation rehabilitation phase 1B improvements. This year will see replacement of fire hydrants and valves in the downtown district and constuction the Orange Valley Well project. The WWTP and liftstation projects are being funded by loans from the State Revolving Fund. State of Florida appropriations will fund the well and hydrant projects.

|                      | Personnel | <u>Operating</u> | Capital & Debt | TOTAL         |
|----------------------|-----------|------------------|----------------|---------------|
| Water                | \$20,960  | (\$13,699)       | (\$73,300      | (\$66,039)    |
| Sewer                | \$640     | \$14,630         | (\$3,032,205)  | (\$3,016,935) |
| Utility Finance      | \$48,980  | \$34,900         | (\$3,950)      | \$79,930      |
| Utility Debt Service | \$0       | \$0              | \$39,647       | \$39,647      |
| Contingency          | \$0       | (\$77,837)       | \$0            | (\$77,837)    |
| Transfers            | \$0       | \$0              | \$578,500      | \$578,500     |
| TOTAL                | \$70,580  | (\$42,006)       | (\$2,491,308)  | (\$2,462,734) |
| Stormwater           | \$115,000 | \$152,000        | \$0            | \$267,000     |
| Contingency          | \$0       | \$0              | \$0            | \$0           |
| TOTAL                | \$115,000 | \$152,000        | \$0            | \$267,000     |
| Sanitation           | \$0       | (\$3,325)        | \$300,000      | \$296,675     |
| Contingency          | \$0       | (\$6,075)        | \$0            | (\$6,075      |
| TOTAL                | \$0       | (\$9,400)        | \$300,000      | \$290,600     |