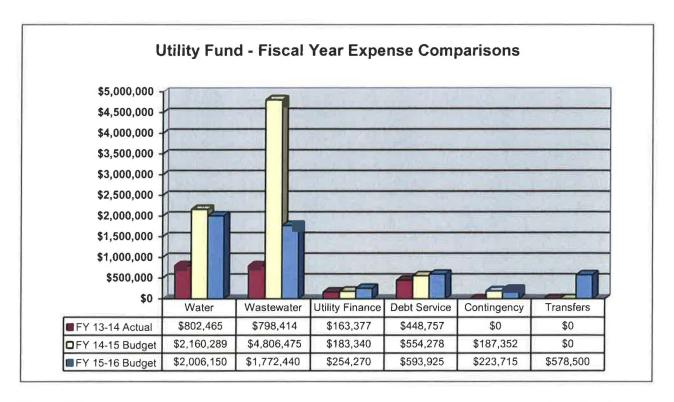

|                      | Personnel | <u>Operating</u> | Capital & Debt | TOTAL         |
|----------------------|-----------|------------------|----------------|---------------|
| Water                | \$20,960  | (\$13,699)       | (\$73,300      | (\$66,039)    |
| Sewer                | \$640     | \$14,630         | (\$3,032,205)  | (\$3,016,935) |
| Utility Finance      | \$48,980  | \$34,900         | (\$3,950)      | \$79,930      |
| Utility Debt Service | \$0       | \$0              | \$39,647       | \$39,647      |
| Contingency          | \$0       | (\$77,837)       | \$0            | (\$77,837)    |
| Transfers            | \$0       | \$0              | \$578,500      | \$578,500     |
| TOTAL                | \$70,580  | (\$42,006)       | (\$2,491,308)  | (\$2,462,734) |
| Stormwater           | \$115,000 | \$152,000        | \$0            | \$267,000     |
| Contingency          | \$0       | \$0              | \$0            | \$0           |
| TOTAL                | \$115,000 | \$152,000        | \$0            | \$267,000     |
| Sanitation           | \$0       | (\$3,325)        | \$300,000      | \$296,675     |
| Contingency          | \$0       | (\$6,075)        | \$0            | (\$6,075      |
| TOTAL                | \$0       | (\$9,400)        | \$300,000      | \$290,600     |