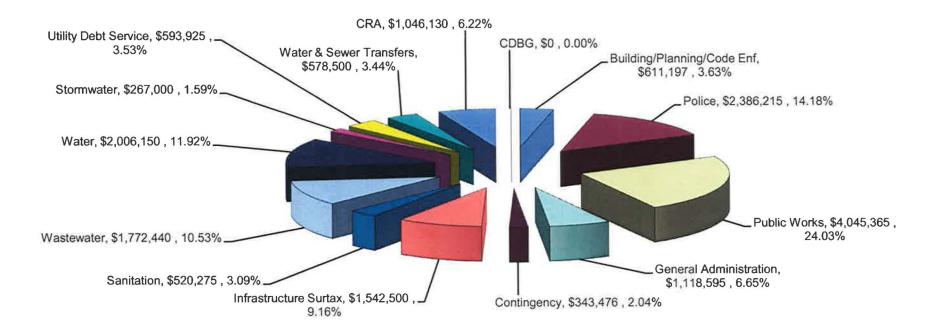

The general fund continues to provide funding for basic city services, including public works (streets maintenance, grounds/parks maintenance, facilities maintenance, and fleet maintenance), public safety (police, safety services/code enforcement, and building inspections), and general government (city commission, city manager, city attorney, city clerk, finance, community development, and information technology).

The utility fund includes water, wastewater, and utility finance. This fund experienced a decrease of \$2,462,734 to \$5,429,000, as a result of completion of a large portion of the WWTP rehabilitation phase 2 and liftstation rehabilitation phase 1B improvements. This year will see replacement of fire hydrants and valves in the downtown district and constuction the Orange Valley Well project. The WWTP and liftstation projects are being funded by loans from the State Revolving Fund. State of Florida appropriations will fund the well and hydrant projects.

The sanitation fund involves the contracted collection of solid waste. The contract with the hauler allows for rate increases based on the consumer price index (CPI) per year. Commercial customers are billed directly for their service, while the city bills residential customers and then pays the contractor. Allowance is made in this budget for the contracted increase. The revenues are expected to increase by \$290,600 to \$531,000 as a result of utilizing budgeted reserves for construction of City Hall.

In 2014, the Commission approved a stromwater utility which provides a dedicated funding source from assessments. These assessments are collected through non-ad valorem tax bills. The stormwater charges help offset the cost of addressing the City stromwater system maintenance, operational planning and water quality needs. Revenues are expected to be \$267,000.