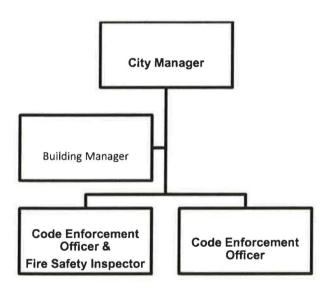

e are available to them through these efforts. The Code Enforcement Division prepares notices of violations and citations to appear in court to any citizen/business who fails to comply with City Codes and Ordinances.

The Code Enforcement Division provides all Code Enforcement functions throughout the City in an effort to encourage all citizens to comply with City ordinances for the safety and well being of all citizens. Further, this department conducts inspections of all businesses at least once annually to ensure they are in compliance with the National Fire Prevention Codes. The Code Enforcement Division works with the Building Division on commercial plan examinations for compliance with fire safety codes and conducts fire safety inspections of this construction until its completion.



| Classification                                   | Full Time       | Part Time            |
|--------------------------------------------------|-----------------|----------------------|
| City Manager                                     | See City Manage | r for classification |
| Building Manager                                 | 1               | 0                    |
| Code Enforcement Officer / Fire Safety Inspector | 1               | 0                    |
| Code Enforcement Officer                         | 1               | 0                    |

# Safety Services / Code Enforcement

| Debt Service - Interest                          | \$0                 | \$0                 | \$0                 | \$0                 | \$0              |
|----------------------------------