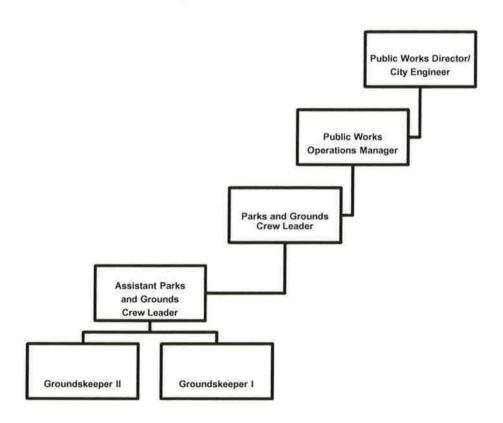

The general fund continues to provide funding for basic city services, including public works (streets maintenance, grounds/parks maintenance, facilities maintenance, and fleet maintenance), public safety (police, safety services/code enforcement, and building inspections), and general government (city commission, city manager, city attorney, city clerk, finance, community development, and information technology).