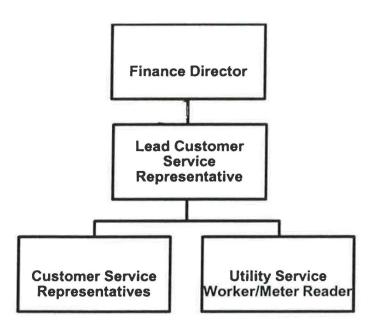

| \$0           | \$0           | \$0          |
| Debt Service - Interest                     | \$0        | \$0          | \$0           | \$0           | \$0          |
| SUBTOTAL - CAPITAL & DEBT SERVICE           | \$0        | \$4,039,305  | \$3,351,305   | \$990,000     | (\$3,049,305 |
| TOTAL                                       | \$798,414  | \$4,806,475  | \$3,853,643   | \$1,772,440   | (\$3,034,035 |

As noted in the General Fund, the Finance Department performs a split role in the finance operations of the City. In its Enterprise Fund/Utility function, it provides Utility customer service activities including customer service account creation and management, utility services billing and collection, reading of water meters and other customer related services not mentioned.



| Classification                       | Full Time          | Part Time            |
|--------------------------------------|--------------------|----------------------|
| (Finance Director)                   | (See Finance Direc | tor in General Fund) |
| Lead Customer Service Representative | 1                  |                      |
| Customer Service Representative I    | 2                  | 0                    |
| Utility Service Worker/Meter Reader  | 1                  | 1                    |

#### Finance - Utilities

| Utility Finance                             | FY 13-14   | FY 14-15     | FY 14-15      | FY 15-16      | \$ Change |
|---------------------------------------------|------------|--------------|---------------|---------------|-----------|
|