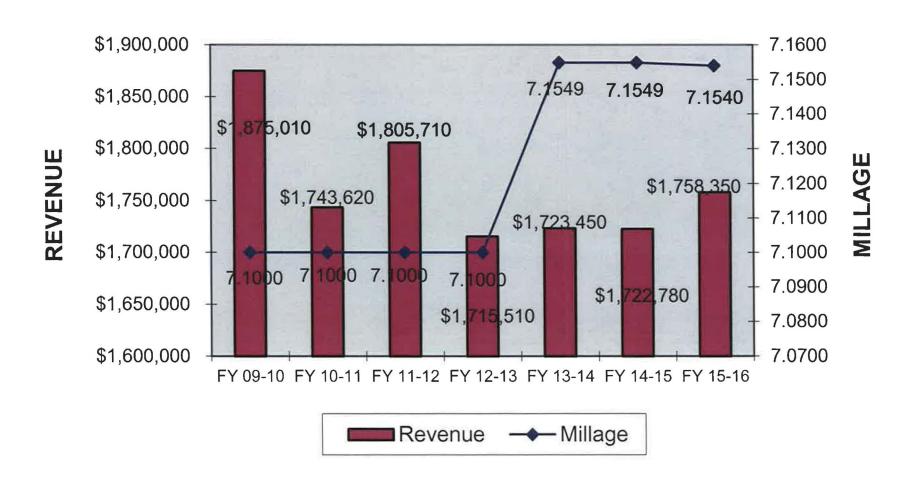

#### **General Fund**

The general fund budget is expected to decrease by \$2,622,775 from the current year to \$8,016,138. A millage rate of 7.1540, assessed on the taxable value of property within the city, was used to provide this level of funding. This millage rate is a decrease of .0009 mills from FY 14-15. Due to state law, this millage rate must be approved by a simple majority vote of the governing body, which in Dade City's case means three out of the five commissioners. Taxable value increased by 1.09%, thus increasing anticipated ad valorem tax collections by \$35,570.

Ad valorem taxes slightly increased from last year. Ad Valorem taxes make up 21.9% of general fund revenues for fiscal year 2015-16. Further information on taxable values, millage rates, and ad valorem tax revenues can be found in Section 2.