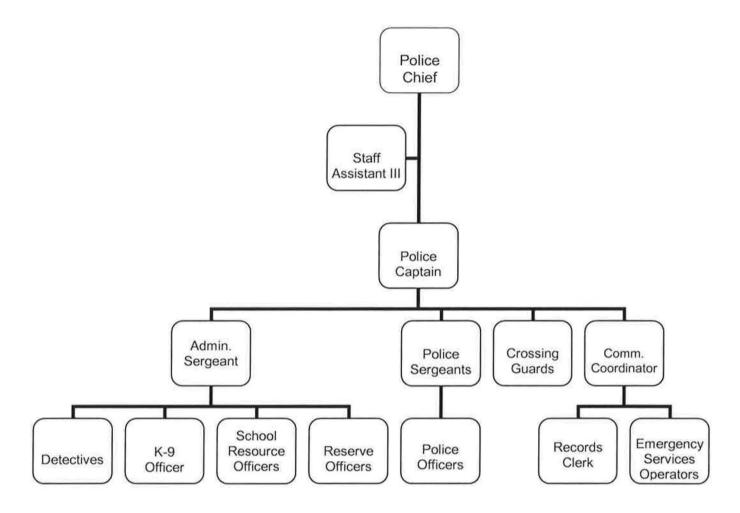

ntration with the primary focus being on detection and prevention of criminal activity and the arrest and apprehension of criminals. The Department also provides School Resource Officers to Pasco High School and Pasco Middle School.

The communications division provides radio dispatch service for the Police Department as well as to the City's Public Works Department after-hours, weekends and holidays.

Some other functions of the Department are:

- 1) Coordinated Emergency Management functions with Pasco County Emergency Management Office
- 2) Providing community oriented crime prevention programs
- 3) Educating citizens on the prevention of crime
- 4) Provide security for annual civic events, to name a few.
- 5) Provide school crossing guards for 2 elementary schools and 1 middle school



| Classification                    | Full Time | Part Time |
|-----------------------------------|-----------|-----------|
| Chief of Police                   | 1         | 0         |
| Captain of Police                 | 1         | 0         |
| Administrative Sergeant of Police | 1         | 0         |
| Staff Assistant III               | 1         | 0         |
| Records Clerk                     | 1         | 0         |
| Communications Coordinator        | 1         | 0         |
| Emergency Services Operators      | 7         | 2         |
| Detectives                        | 3         | 0         |
| K-9 Officer                       | 1         | 0         |
| Police Sergeants                  | 4         | 0         |
| Police Officers                   | 10        | 2