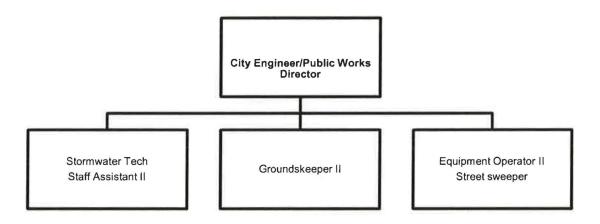

CAPITAL & DEBT SERVICE           | \$0        | \$0          | \$0           | \$300,000     | \$300,000 |
| TOTAL                                       | \$208,112  | \$223,600    | \$218,290     | \$520,275     | \$296,675 |

#### **Division Summary**

It is the primary function of this division to see that the operations of stormwater collection and treatment are conducted in the most efficient manner possible to ensure the protection of the health, safety and welfare of the public and protection of our environment, natural resources and wildlife.

The Stormwater Division is responsible for planning, design, construction, operation, and maintenance of Dade City's stormwater system. The activities of the Division are geared towards the prevention of flooding and reduction of pollution.



| Classification                         | Full time                          | Part time |
|----------------------------------------|------------------------------------|-----------|
| (City Engineer/Public Works Director)  | (See Water Division Classification |           |
| Staff Assistant II – stormwater tech   | 1                                  | 0         |
| Groundskeeper II                       | 1                                  | 0         |
| Equipment Operator II - Street sweeper | 1                                  | 0         |

#### Stormwater

| Stormwater                                  | FY 13-14   | FY 14-15     | FY 14-15       | FY 15-16      | \$ Change |
|---------------------------------------------|------------|--------------|----------------|---------------