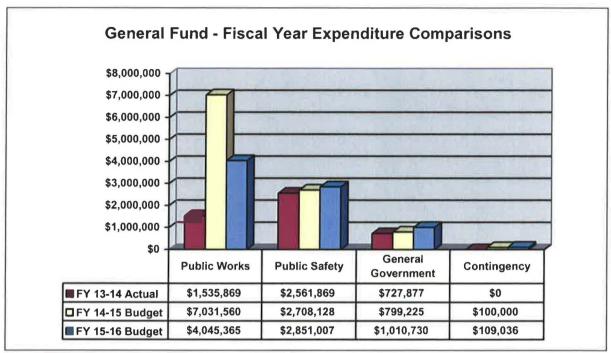

Overall, personal costs and capital outlay expenses have decreased in the General Fund due to near completion of City Hall/Police Department construction, shifting three (3) employees to the new Stormwater Utility, and reducing Police dispatchers by two (2). Meanwhile, operating expenses have increased as a result of consolidated dispatching with Pasco County, an increase in IT consulting services costs, additional dollars for demolitions, and updating EAR based amendments.

The general fund continues to provide funding for basic city services, including public works (streets maintenance, grounds/parks maintenance, facilities maintenance, and fleet maintenance), public safety (police, safety services/code enforcement, and building inspections), and general government (city commission, city manager, city attorney, city clerk, finance, community development, and information technology).