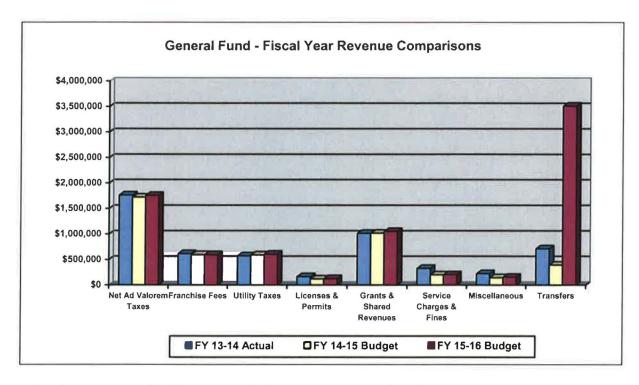

#### **General Fund**

The general fund budget is expected to decrease by \$2,622,775 from the current year to \$8,016,138. A millage rate of 7.1540, assessed on the taxable value of property within the city, was used to provide this level of funding. This millage rate is a decrease of .0009 mills from FY 14-15. Due to state law, this millage rate must be approved by a simple majority vote of the governing body, which in Dade City's case means three out of the five commissioners. Taxable value increased by 1.09%, thus increasing anticipated ad valorem tax collections by \$35,570.

Ad valorem taxes slightly increased from last year. Ad Valorem taxes make up 21.9% of general fund revenues for fiscal year 2015-16. Further information on taxable values, millage rates, and ad valorem tax revenues can be found in Section 2.