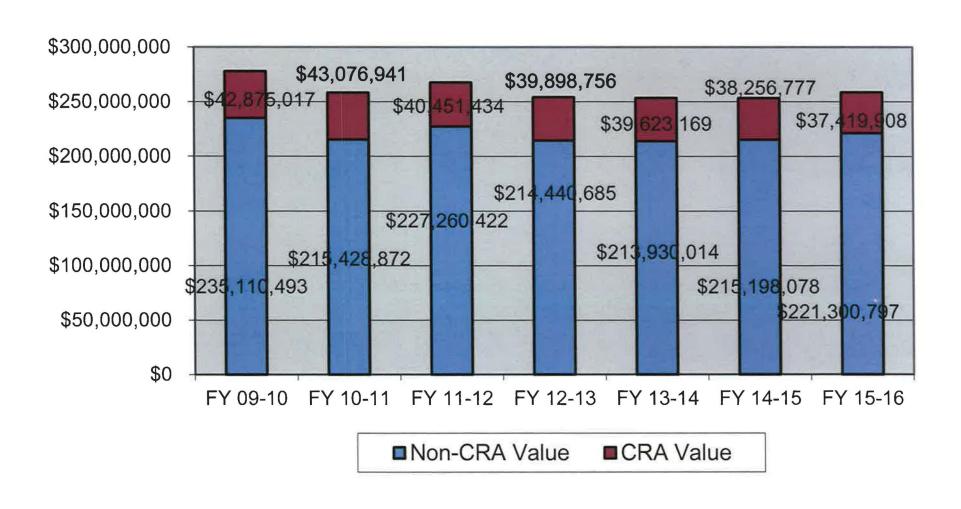

2; Dade City

Submitted by William C. Poe, Jr., City Manager

# CITY OF DADE CITY

# **OPERATING BUDGET** Fiscal Year 2015-2016



City Officials and Departmental Organization

# **CITY OFFICIALS**

Mayor Camille S. Hernandez

Mayor Pro Tem Eunice M. Penix

Commissioner Scott Black

Commissioner Charlene C. Austin

Commissioner James D. Shive

City Manager William C. Poe, Jr.

Finance Director Leslie Porter

City Clerk Angelia Guy

City Attorney Karla S. Owens

Police Chief Raymond Velboom

City Engineer / Public Works Director Gordon Onderdonk

Community Development Director Michael Sherman

# City of Dade City Organizational Chart



# CITY OF DADE CITY

# **OPERATING BUDGET** Fiscal Year 2015-2016



Taxable Value, Millage, and Ad Valorem Revenues

## **TAXABLE VALUE - CRA & NON-CRA**



# TAX REVENUES VS. MILLAGE RATES



Reset Form

**Print Form** 



**CERTIFICATION OF TAXABLE VALUE** 

DR-420 R. 5/12 Rule 12D-16.002 Florida Administrative Code Effective 11/12

| Year:                                                                                                                                                                                                                                                           | 2015