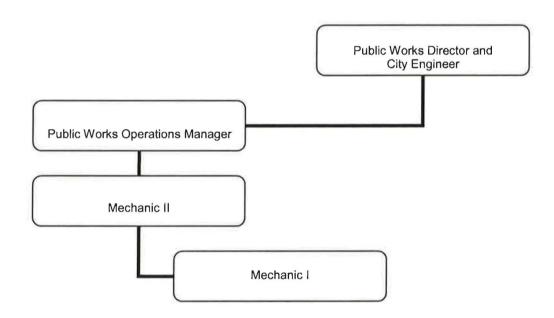

the safety of each and every employee using such vehicles or equipment. Secondary to employee safety is the preventative maintenance to the vehicles and equipment alike, in an ongoing effort to prolong the life of the vehicles and equipment.

It is also an ongoing function of this division to purchase and stock vehicle and equipment parts (as feasibility permits) to minimize down-time. An inventory of parts is maintained by this division as well as regularly scheduled routine maintenance to vehicles and equipment.

The Fleet Maintenance Division of the Public Works Department provides maintenance to all City owned vehicles and equipment. It also provides an inventory of stock used/replaced along with an accurate inventory of all City owned vehicles and equipment for maintenance purposes.



| Classification                        | Full Time                                      | Part Time |  |  |
|---------------------------------------|------------------------------------------------|-----------|--|--|
| (City Engineer/Public Works Director) | (See Water Division Classification             |           |  |  |
| (Public Works Operations Manager)     | (See Facilities Maintenance for Classification |           |  |  |
| Mechanic II                           | 1                                              | 0         |  |  |
| Mechanic I                            | 111                                            | 0         |  |  |

#### **Public Works - Fleet Maintenance**

| Fleet Maintenance                           | FY 13-14   | FY 14-15     | FY 14-15      | FY 15-16