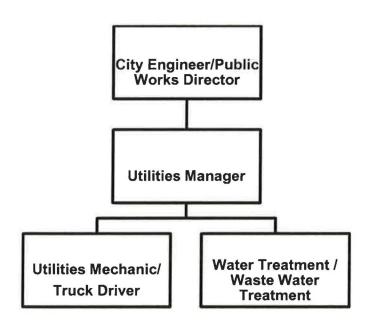

The utility fund includes water, wastewater, and utility finance. This fund experienced a decrease of \$2,462,734 to \$5,429,000, as a result of completion of a large portion of the WWTP rehabilitation phase 2 and liftstation rehabilitation phase 1B improvements. This year will see replacement of fire hydrants and valves in the downtown district and constuction the Orange Valley Well project. The WWTP and liftstation projects are being funded by loans from the State Revolving Fund. State of Florida appropriations will fund the well and hydrant projects.