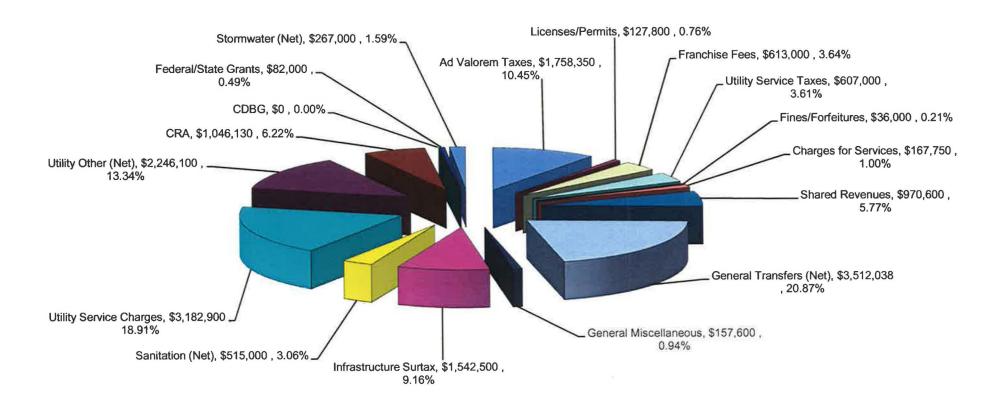

Ad valorem taxes slightly increased from last year. Ad Valorem taxes make up 21.9% of general fund revenues for fiscal year 2015-16. Further information on taxable values, millage rates, and ad valorem tax revenues can be found in Section 2.

In 2014, the Commission approved a stromwater utility which provides a dedicated funding source from assessments. These assessments are collected through non-ad valorem tax bills. The stormwater charges help offset the cost of addressing the City stromwater system maintenance, operational planning and water quality needs. Revenues are expected to be \$267,000.