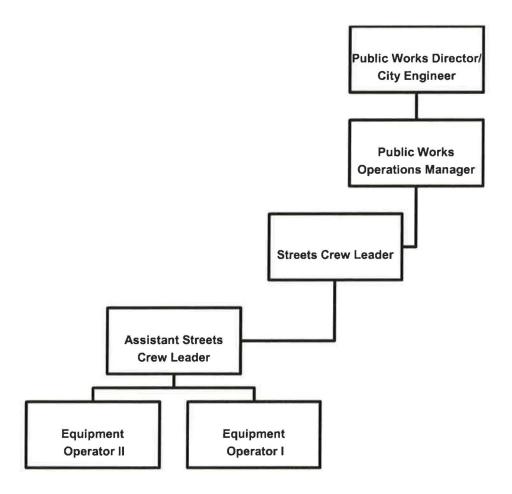

ross walks and parking spaces. This division maintains and/or removes diseased/dead trees on City owned property. Street sweeping functions are also a duty of this division. All banners placed in Hibiscus Park are done by this department's personnel also. The Streets division provides support to all other Public Works divisions as well as other City departments upon request.

The list below names some functions of the Streets Division:

- 1. Provides maintenance of City streets (including asphalt, brick and dirt), sidewalks, and curbs.
- 2. Provides maintenance for street signs and markings.
- 3. Provides maintenance for storm drains and storm water lift stations.
- 4. Provides tree maintenance on City properties to include parks and rights-of-way.
- Provides street sweeping maintenance.



| Classification                        | Full Time                                      | Part Time |  |  |
|---------------------------------------|------------------------------------------------|-----------|--|--|
| (Public Works Director/City Engineer) | (See Water Division Classification             |           |  |  |
| (Public Works Operations Manager)     | (See Facilities Maintenance for classification |           |  |  |
| Streets Crew Leader                   | 1                                              | 0         |  |  |
| Assistant Streets Crew Leader         | 1                                              | 0         |  |  |
| *Equipment Operator II                | 3 0                                            |           |  |  |
| Equipment Operator I