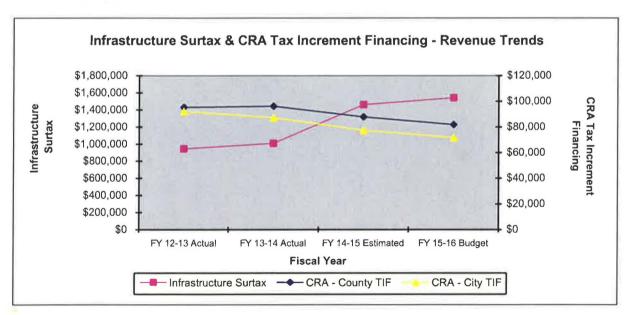

The capital projects fund is the infrastructure surtax ("Penny for Pasco"), where the financial resources are to be used for capital outlays. This fund has been increased by \$36,200, due to larger than anticipated funds being carried over from FY 14-15 and increased projections. Funding is being provided for continuing the paving/sidewalk management program, purchase of a street sweeper, stormwater design of Dade Oaks, park improvements, funding of the Dade City Incubator (SmartStart), purchasing police vehicles and facility improvements. Also funded are new projects including the purchase of Dade Oaks Housing Authority for stormwater retention, police safety equipment (body cameras), and purchasing a meter reading truck.

A component unit is a separate legal entity that is created by and dependent on the city. The Community Redevelopment Agency (CRA) was formed by Dade City to promote redevelopment activity within the designated district. Funding provided by tax increment financing varies with changes to millage rates and taxable values in the district. An increase of \$2,424 is expected in CRA 1 due to increased carryover along with an increase of \$15,075 in CRA 2 from FY 2014-15. Tax increment funding of \$7,500 will be kept in the General Fund and applied toward the salary of the CRA Director; this is accomplished by deducting the amount from the City's Tax Increment Financing requirement prior to transferring from the General Fund to the CRA budget less the salary. (See agreement #2015-02 (CRA) and #2015-25 (City))