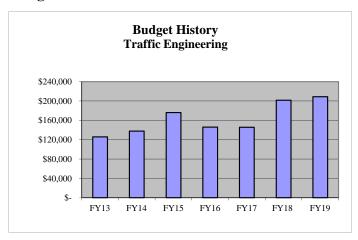

| 12 000      | 12.00           |
| 10,826  | 12,000  | 13,007      |        | 77200    | Machinery & Equipment        | 12,000  | 12,000  | 12,000    | 12,000       | 12,000      | 12,000          |
|         |         |             |        |          |                              |         |         |           |              |             |                 |
| 155,108 | 66,690  | 34,390      | SNOV   | V & ICE  | REMOVAL TOTAL                | 66,690  | 66,690  | 66,490    | 66,490       | 66,490      | 66,490          |

# **TRAFFIC ENGINEERING (4107)**

# Mission:

The mission of the Public Works Department is to secure, provide and maintain reliable public services in a safe and cost effective manner to meet present and future community needs.

# **Budget and Staff Resources:**



|                        |                  | Budget            | & Staffing        | Summary           |                   |                   |
|------------------------|------------------|-------------------|-------------------|-------------------|-------------------|-------------------|
|                        | FY17             | FY18              | FY18              | FY19              | FY19              | FY19              |
| Category               | <u>Actual</u>    | Adopted           | Projected         | Dept Request      | Mgr Proposed      | <u>Adopted</u>    |
| Authorized Persons     | 1.0              | 1.0               | 1.0               | 1.0               | 1.0               | 1.0               |
|                        |                  |                   |