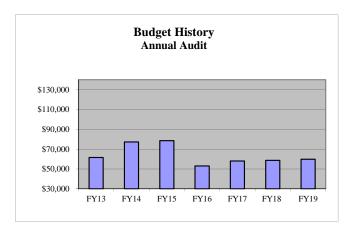

# TOWN OF CULPEPER FY19 BUDGET

Adopted June 12, 2018 (July 1, 2018 - June 30, 2019)

Michael T. Olinger, Mayor
William M. Yawall, Viac Mayo

William M. Yowell, Vice Mayor

Jamie Clancey Keith D. Price

Frank Reaves, Jr. Pranas A. Rimeikis Jon D. Russell Robert M. Ryan