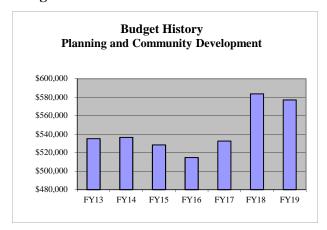

# TOWN OF CULPEPER FY19 BUDGET

Adopted June 12, 2018 (July 1, 2018 - June 30, 2019)

Michael T. Olinger, Mayor
William M. Yawall, Viac Mayo

William M. Yowell, Vice Mayor

Jamie Clancey Keith D. Price

Frank Reaves, Jr. Pranas A. Rimeikis Jon D. Russell Robert M. Ryan