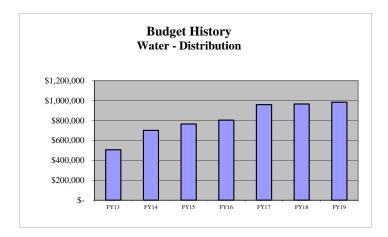

# TOWN OF CULPEPER FY19 BUDGET

Adopted June 12, 2018 (July 1, 2018 - June 30, 2019)

Michael T. Olinger, Mayor
William M. Yawall, Viac Mayo

William M. Yowell, Vice Mayor

Jamie Clancey Keith D. Price

Frank Reaves, Jr. Pranas A. Rimeikis Jon D. Russell Robert M. Ryan