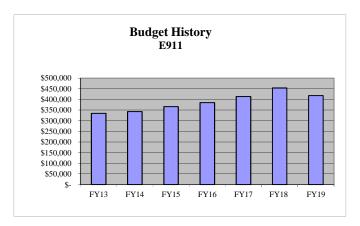

485       | 500     | 500      | 500     |
| 230    | 500     | 188    | 52015       | Meals              | 500     | 500     | 197       | 250     | 250      | 250     |
| 4,790  | 29,000  | 29,184 | 52660       | Operating Supplies | 9,000   | 9,000   | 9,000     | 9,250   | 9,250    | 9,250   |
|        |         |        |             |                    |         |         |           |         |          |         |
|        |         |        |             |                    |         |         |           |         |          |         |
| 5,418  | 30,000  | 29,782 | DRUG SEIZ   | URE FUNDS TOTAL    | 10,000  | 10,000  | 9,682     | 10,000  | 10,000   | 10,000  |

## Mission

To provide financial support for the E911 Joint Operations Center.

# **Budget and Staff Resources:**



|                                  |         | Budget & | & Staffing | Summary      |              |         |
|----------------------------------|---------|----------|------------|--------------|--------------|---------|
|                                  | FY17    | FY18     | FY18       | FY19         | FY19         | FY19    |
| Category                         | Actual  | Adopted  | Projected  | Dept Request | Mgr Proposed | Adopted |
| Authorized Persons  Expenditures | -       | -        | -          | -            | <del>-</del> | -       |
|                                  |         |          |            |              |              |         |
| Personnel                        | -       | -        | -          | -            | -            | -       |
| Personnel<br>Operat