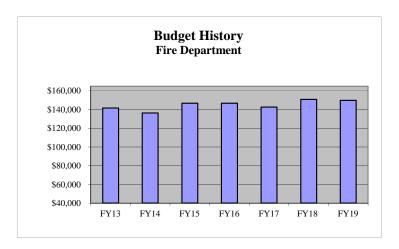

|          |         |
|        |         |        |        | 77600    | Computer Hardware & Equipment |    |         |         |           | 70,000  | 70,000   | 70,000  |
|        |         |        |        |          |                               |    |         |         |           |         |          |         |
| -      | -       | -      | E-TIC  | CKETIN   | G                             |    | -       | -       | -         | 70,000  | 70,000   | 70,000  |
|        |         |        |        |          |                               |    |         |         |           | •       |          |         |

# FIRE DEPARTMENT (3202)

### Mission:

To provide financial support to the volunteer fire organizations serving the Town of Culpeper.

# **Budget and Staff Resources:**



|                                                 | FY17          | FY18         | FY18         | FY19         | FY19         | FY19           |
|-------------------------------------------------|---------------|--------------|--------------|--------------|--------------|----------------|
| Category                                        | <u>Actual</u> | Adopted      | Projected    | Dept Request | Mgr Proposed | <u>Adopted</u> |
| Authorized Persons                              | -             | -            | -            | -            | -            | -              |
|                                                 |               |              |              |              |              |                |
|                                                 |               |