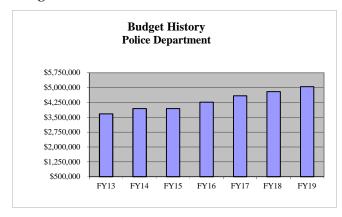

|     |         |         |           |         |          |         |

61

### **POLICE DEPARTMENT (3101)**

### Mission:

Our mission is the reduction of the incidence of crime and the improvement of the quality of life in Culpeper by making it a place where all people can live safely and without fear.

Values Statement: The Department consists of dedicated professionals who are committed to serving our community, to creativity in solving problems, and to working together as a team. We believe in:

The value of Human life:

The courage to do what is right;

Accountability to ourselves and our community;

Fairness, compassion, and approachability in the performance of our duties; and

The continuous improvement of ourselves and our Department.

#### **Budget and Staff Resources:**





\$

### **Major Highlights for FY19**

Total budget increase

217,781

- To incorporate the "Classification & Compensation Study Fiscal Year 2019" to include the implementation of a re-classified career ladder to protect and retain the Culpeper Police Department's most valuable assets, its current employees through merit-based policies. (\$54,565 Increase)
- The "Classification & Compensation Study Fiscal Year 2019" will also develop a career ladder for our Records Specialists, which will promote merit-based mobility within our Records Section of the agency.
- To further develop our Assigned Vehicle Program (AVP) in order for our sworn personnel to have the ability to immediately respond to multitude of potential active threats and the increase of critical incidents. (\$352,500 increas