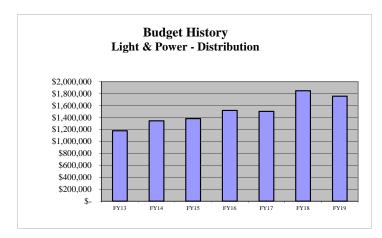

# TOWN OF CULPEPER FY19 BUDGET

Adopted June 12, 2018 (July 1, 2018 - June 30, 2019)

Michael T. Olinger, Mayor
William M. Yawall, Viac Mayo

William M. Yowell, Vice Mayor

Jamie Clancey Keith D. Price

Frank Reaves, Jr. Pranas A. Rimeikis Jon D. Russell Robert M. Ryan