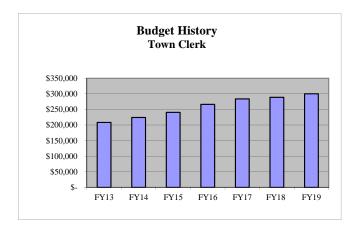

| 124 010        | 123,592        | 123,592         |
| 104,007     | 112,349        | 110,005 | 1UW      | IN INTERING | 10ER IUIAL                              | 114,   | 040   | 113,840 | 113,808        | 124,818        | 123,392        | 123,392         |

### Mission:

The Mission of the Town Clerk's Office is to record and archive official actions and documents of the Mayor, Town Council, Town Manager, and Town Departments. The Clerk's Office serves as the information center on functions of various tax programs and the Fairview Cemetery. We provide the highest degree of customer service to the Town Council and citizens by ensuring the daily operations of Town government meet or exceed all requirements of the Town Code and the Code of Virginia.

## **Budget and Staff Resources:**



|                        | FY17    | FY18    | & Staffing FY18 | FY19         | FY19         | FY19    |
|------------------------|---------|---------|-----------------|--------------|--------------|---------|
| 7-4                    |         |         |                 |              |              |         |
| Category               | Actual  | Adopted | Projected       | Dept Request | Mgr Proposed | Adopted |
| Authorized Persons     | 2.0     | 2.5     | 3.0             | 3.0          | 3.0          | 3.0     |
| Expenditures           |         |         |                 |              |              |         |
| 1                      | 249,133 | 256,114 | 263,303         | 271,963      | 268,961      | 268,961 |
| Personnel              |         |         |