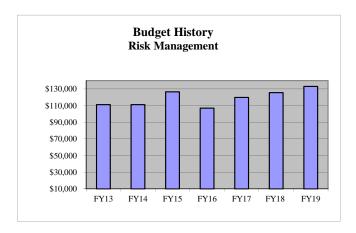

1,000     | 2,000     | 2,000     | 2,000     |
|           |           |           |      |        |                                  |           |           |           |           |           |           |
| 1,167,101 | 1,240,841 | 1,197,946 | TOW  | N TREA | SURER TOTAL                      | 1,337,070 | 1,358,170 | 1,322,206 | 1,505,223 | 1,471,845 | 1,471,845 |
|           |           | · ·       |      |        |                                  | <br>      |           |           |           |           |           |

# **RISK MANAGEMENT (1219)**

### Mission:

To coordinate all risk management services for the Town, including managing the Town's liability, property, and automotive insurances, workers' compensation, and employee safety programs.

# **Budget and Staff Resources:**



|                           | FY17          | FY18    | FY18      | FY19         | FY19         | FY19    |
|---------------------------|---------------|---------|-----------|--------------|--------------|---------|
| Category                  | <u>Actual</u> | Adopted | Projected | Dept Request | Mgr Proposed | Adopted |
| Authorized Persons        | -             | -       | -         | -            | -            | -       |
| Expenditures<br>Personnel | _             | _       | _         | _            | _            | _       |
| Personnei                 |               |         | 125,505   | 133,155      | 133,155      | 133,155 |
| Operating                 | 119,784       | 125,505 | 120,000   |              |              |         |
|                           | 119,784