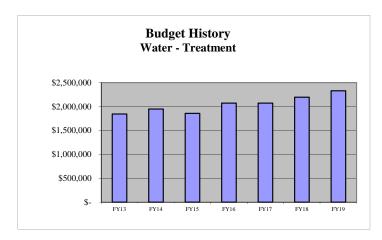

# TOWN OF CULPEPER FY19 BUDGET

Adopted June 12, 2018 (July 1, 2018 - June 30, 2019)

Michael T. Olinger, Mayor
William M. Yawall, Viac Mayo

William M. Yowell, Vice Mayor

Jamie Clancey Keith D. Price

Frank Reaves, Jr. Pranas A. Rimeikis Jon D. Russell Robert M. Ryan