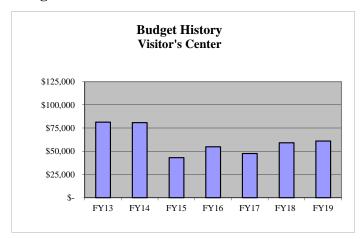

# TOWN OF CULPEPER FY19 BUDGET

Adopted June 12, 2018 (July 1, 2018 - June 30, 2019)

Michael T. Olinger, Mayor
William M. Yawall, Viac Mayo

William M. Yowell, Vice Mayor

Jamie Clancey Keith D. Price

Frank Reaves, Jr. Pranas A. Rimeikis Jon D. Russell Robert M. Ryan