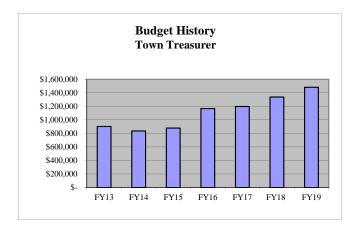

# TOWN OF CULPEPER FY19 BUDGET

Adopted June 12, 2018 (July 1, 2018 - June 30, 2019)

Michael T. Olinger, Mayor
William M. Yawall, Viac Mayo

William M. Yowell, Vice Mayor

Jamie Clancey Keith D. Price

Frank Reaves, Jr. Pranas A. Rimeikis Jon D. Russell Robert M. Ryan