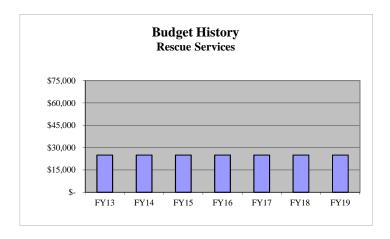

|           |         |          |         |
|         |         |         |        |         | Fire Services Allocation         | 55,000 |         |         |           |         |          |         |
|         |         |         |        |         |                                  |        |         |         |           |         |          |         |
| 146,911 | 148,152 | 142,837 | VOL    | FIRE DI | EPARTMENT TOTAL                  | ·      | 151,000 | 151,000 | 151,000   | 150,000 | 150,000  | 150,000 |
|         |         |         |        |         |                                  |        |         |         |           |         |          |         |

# Mission:

To provide financial support to Culpeper Volunteer Rescue Squad (Co. 11).

# **Budget and Staff Resources:**



|                    |               | Budget & | & Staffing       | Summary      |              |                |
|--------------------|---------------|----------|------------------|--------------|--------------|----------------|
|                    | FY17          | FY18     | FY18             | FY19         | FY19         | FY19           |
| Category           | <u>Actual</u> | Adopted  | <u>Projected</u> | Dept Request | Mgr Proposed | <u>Adopted</u> |
| Authorized Persons | -             | -        | -                | -            | -            | -              |
| Expenditures       |               |          |                  |              |              |                |
| Personnel          | -             | -        | -                | -            | -            | -