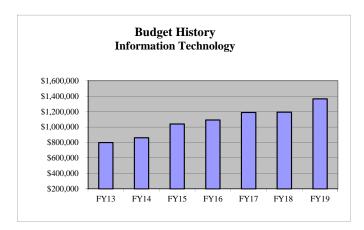

|         |         |           |         |          |         |
| 106,867 | 122,222 | 119,784 | RISK   | MANA     | GEMENT TOTAL                        | 125,505 | 125,505 | 125,505   | 133,155 | 133,155  | 133,155 |
|         |         |         |        |          |                                     | <br>    |         |           |         |          |         |

# **INFORMATION TECHNOLOGY (1220)**

### Mission:

To provide innovative, contemporary and accessible technology in computing, media and telephone services to enable Town staff to effectively meet their goals. To accomplish this mission, Information Technology works collaboratively with Town Departments to provide technological leadership and support in a timely, cost efficient manner.

# **Budget and Staff Resources:**



|                        | FY17               | FY18    | FY18              | FY19               | FY19              | FY19              |
|------------------------|--------------------|---------|-------------------|--------------------|-------------------|-------------------|
| Category               | Actual             | Adopted | Projected         | Dept Request       | Mgr Proposed      | Adopted           |
| Authorized Persons     | 6.0                | 6.0     | 6.0               | 7.0                | 7.0               | 7.0               |
| Expenditures           |                    |         |                   |                    |                   |                   |
|                        |                    | 635,973 | 601.887           | 672,875            | 664,