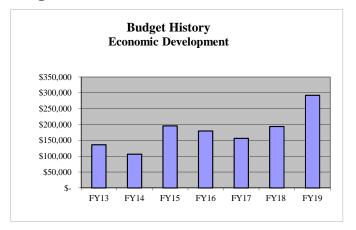

# TOWN OF CULPEPER FY19 BUDGET

Adopted June 12, 2018 (July 1, 2018 - June 30, 2019)

Michael T. Olinger, Mayor
William M. Yawall, Viac Mayo

William M. Yowell, Vice Mayor

Jamie Clancey Keith D. Price

Frank Reaves, Jr. Pranas A. Rimeikis Jon D. Russell Robert M. Ryan