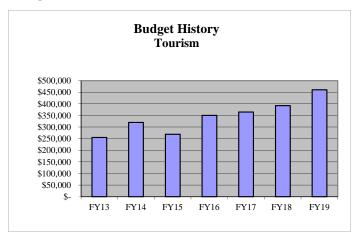

# TOWN OF CULPEPER FY19 BUDGET

Adopted June 12, 2018 (July 1, 2018 - June 30, 2019)

Michael T. Olinger, Mayor
William M. Yawall, Viac Mayo

William M. Yowell, Vice Mayor

Jamie Clancey Keith D. Price

Frank Reaves, Jr. Pranas A. Rimeikis Jon D. Russell Robert M. Ryan