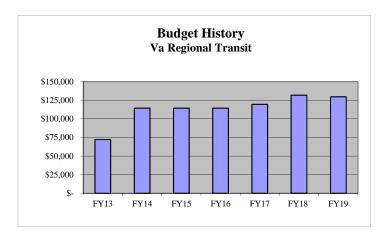

25,000  | 25,000  | 25,000    | 25,000  | 25,000   | 25,000  |
|        | ·       |        |        |         |                                  |         | ·       |           |         |          |         |
|        |         |        |        |         |                                  |         |         |           |         |          |         |
| 25,000 | 25,000  | 25,000 | RESC   | UE SEF  | RVICES TOTAL                     | 25,000  | 25,000  | 25,000    | 25,000  | 25,000   | 25,000  |
|        |         |        |        |         |                                  |         |         |           |         |          |         |

# Mission:

To support the transit needs of the Town of Culpeper through support of Virginia Regional Transit.

# **Budget and Staff Resources:**



|                                  |               | Budget &       | <b>Staffing</b>  | Summary      |              |                |
|----------------------------------|---------------|----------------|------------------|--------------|--------------|----------------|
|                                  | FY17          | FY18           | FY18             | FY19         | FY19         | FY19           |
| Category                         | <u>Actual</u> | <u>Adopted</u> | <u>Projected</u> | Dept Request | Mgr Proposed | <u>Adopted</u> |
| Authorized Persons  Expenditures | -             | -              | -                | -            | -            | -              |
| Expenditures                     |               |                |                  | _            | -            |