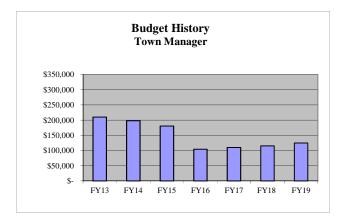

o fulfill this primary function, the Town Manager advises the Town Council on municipal policy and programs affecting the community; to direct and coordinate the activities and work programs of all Town departments; to interact with federal and state agencies and other local governments and agencies; to conduct short and long-range financial planning including preparation of the annual operating budget and the capital improvement program; to administer the personnel program; to perform special studies and issue analyses and evaluations as needed to promote informed decision-making; to review and oversee the submission and administration of federal and state grants; and to monitor proposed state legislation and represent the local government interests.

### **Budget and Staff Resources:**



|                                  |                  | Budge            | t & Staffir      | ng Summar         | y                 |                   |
|----------------------------------|------------------|------------------|------------------|-------------------|-------------------|-------------------|
|                                  | FY17             | FY18             | FY18             | FY19              | FY19              | FY19              |
| Category                         | <u>Actual</u>    | Adopted          | Projected        | Dept Request      | Mgr Proposed      | <u>Adopted</u>    |
| Authorized Persons               | 1.0              | 1.0              | 1.0              | 1.0               | 1.0               | 1.0               |
|