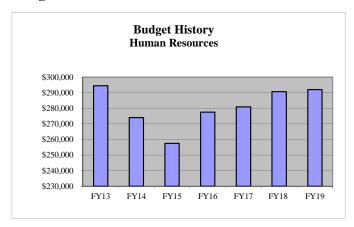

# TOWN OF CULPEPER FY19 BUDGET

Adopted June 12, 2018 (July 1, 2018 - June 30, 2019)

Michael T. Olinger, Mayor
William M. Yawall, Viac Mayo

William M. Yowell, Vice Mayor

Jamie Clancey Keith D. Price

Frank Reaves, Jr. Pranas A. Rimeikis Jon D. Russell Robert M. Ryan