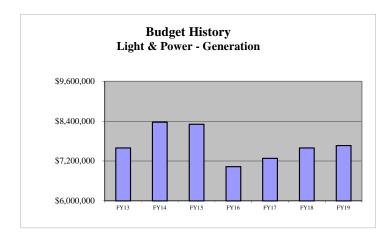

# TOWN OF CULPEPER FY19 BUDGET

Adopted June 12, 2018 (July 1, 2018 - June 30, 2019)

Michael T. Olinger, Mayor
William M. Yawall, Viac Mayo

William M. Yowell, Vice Mayor

Jamie Clancey Keith D. Price

Frank Reaves, Jr. Pranas A. Rimeikis Jon D. Russell Robert M. Ryan