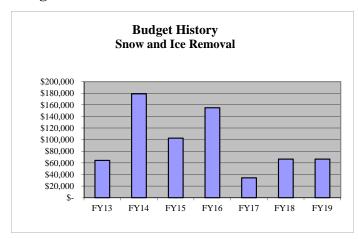

| 10,000    | 10,000    | 0         | 0         |
|           |           |           |     |         |                               |           |           |           |           |           |           |
| 1,785,827 | 2,517,850 | 2,280,211 | PUB | LIC WO  | RKS - STREETS TOTAL           | 2,396,406 | 2,621,406 | 2,478,675 | 2,528,789 | 2,441,921 | 2,441,921 |
|           |           |           |     |         |                               |           |           |           |           |           |           |

# **SNOW AND ICE REMOVAL (4105)**

# Mission:

The mission of the Public Works Department is to secure, provide and maintain reliable public services in a safe and cost effective manner to meet present and future community needs.

# **Budget and Staff Resources:**



|                        | FY17            | FY18             | FY18             | FY19                                  | FY19             | FY19             |
|------------------------|-----------------|------------------|------------------|---------------------------------------|------------------|------------------|
| Category               | <u>Actual</u>   | Adopted          | Projected        | Dept Request                          | Mgr Proposed     | Adopted          |
| authorized Persons     |                 |                  |                  |                                       |                  |                  |
| dinorized i cisons     | -               | -                | -                | -                                     | -                |