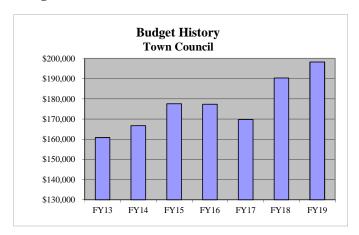

0    | 132,465    | 132,465    | 132,465    |
| 593,538    | 602,330    | 611,435    |          | Sub-tota                              | ıl Fund Transfers | 607,965    | 607,965    | 607,965    | 401,166    | 604,380    | 604,380    |
| 17,067,651 | 17,364,845 | 17,847,961 | TOTAL RE | VENUES / OTHER SOURCES                |                   | 17,380,660 | 17,898,260 | 18,306,078 | 18,474,468 | 18,482,797 | 18,482,797 |

### **Mission:**

The Town Council, as the governing body for the Town of Culpeper, sets policies and establishes ordinances for the general safety, health and welfare of its citizens. Through its collective judgement, it provides a budget ensuring current and future services are provided in a sound and financially responsible manner.

# **Budget and Staff Resources:**



|                        |               | Budget  | & Staffing       | g Summary    | y            |         |
|------------------------|---------------|---------|------------------|--------------|--------------|---------|
|                        | FY17          | FY18    | FY18             | FY19         | FY19         | FY19    |
| Category               | <u>Actual</u> | Adopted | <u>Projected</u> | Dept Request | Mgr Proposed | Adopted |
| Authorized Persons     | 9.0           | 9.0     | 9.0              | 9.0          | 9.0          | 9.0     |
| Expenditures           |               |         |                  |              |              |         |
|                        | 138,414       | 146,836 | 158,136          | 158,136      | 158,136      | 158,136 |
| Personnel