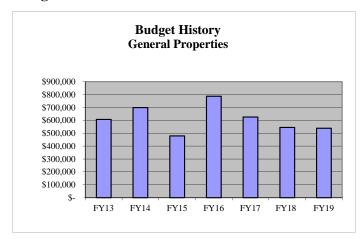

- Litter Control            | 5,000      | 5,000       | 4,271     | 5,000        | 5,000       | 5,000           |
|         |                                         |          |        |           |                                   |            |             |           |              |             |                 |
| 383,294 | 391,502                                 | 349,387  | SANI   | TATION    | TOTAL                             | 392,949    | 392,949     | 383,538   | 388,720      | 386,181     | 386,181         |

# **GENERAL PROPERTIES (4302)**

### Mission:

The mission of the Public Works Department is to secure, provide and maintain reliable public services in a safe and cost effective manner to meet present and future community needs.

# **Budget and Staff Resources:**



|                        |                    | Duagere            | & Staffing         | Summar y           |                                       |                    |
|------------------------|--------------------|--------------------|--------------------|--------------------|---------------------------------------|--------------------|
|                        | FY17               | FY18               | FY18               | FY19               | FY19                                  | FY19               |
| Category               | <u>Actual</u>      | <u>Adopted</u>     | <u>Projected</u>   | Dept Request       | Mgr Proposed                          | Adopted            |
| Authorized Persons     | 2.0                | 2.0                | 2.0                | 2.0                |