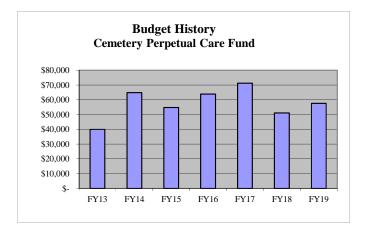

# TOWN OF CULPEPER FY19 BUDGET

Adopted June 12, 2018 (July 1, 2018 - June 30, 2019)

Michael T. Olinger, Mayor
William M. Yawall, Viac Mayo

William M. Yowell, Vice Mayor

Jamie Clancey Keith D. Price

Frank Reaves, Jr. Pranas A. Rimeikis Jon D. Russell Robert M. Ryan