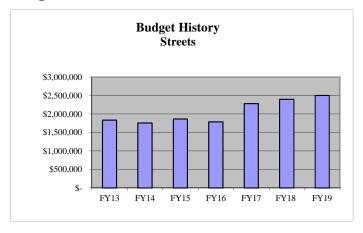

|    | 253,591    | 253,591    | 193,250   | 197,539 | 194,204  | 194,204 |

### Mission:

The mission of the Public Works Department is to secure, provide and maintain reliable public services in a safe and cost effective manner to meet present and future community needs

# **Budget and Staff Resources:**



|                    |               | Budget 6       | & Staffing | Summary      |                |           |
|--------------------|---------------|----------------|------------|--------------|----------------|-----------|
|                    | FY17          | FY18           | FY18       | FY19         | FY19           | FY19      |
| Category           | <u>Actual</u> | Adopted        | Projected  | Dept Request | Mgr Proposed   | Adopted   |
| Authorized Persons | 16.0          | 18.0           | 17.0       | 18.3         | 18.3           | 18.3      |
| Expenditures       |               |                |            |              |                |           |
| Personnel          | 1,191,303     | 1,325,606      | 1,238,175  | 1,333,289    | 1,271,421      | 1,271,421 |
| Opera