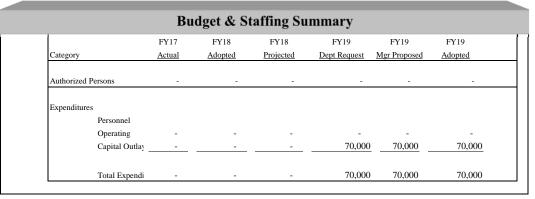

|       |          |                            |         |         |           |         |          |         |
|         |         |         | Dept: | 3103 E91 | 1 JOINT OPERATIONS         |         |         |           |         |          |         |
| 384,221 | 413,401 | 413,401 |       | 51720    | E911 Center - Town's Share | 453,873 | 453,873 | 446,070   | 417,835 | 417,835  | 417,835 |
|         |         |         |       |          |                            |         |         |           |         |          |         |
| 384,221 | 413,401 | 413,401 | E911  | JOINT (  | PERATIONS TOTAL            | 453,873 | 453,873 | 446,070   | 417,835 | 417,835  | 417,835 |

## Mission

To provide financial support for the E-Ticketing Program.

# **Budget and Staff Resources:**





# **Major Highlights for FY19**

Total budget increase

\$

70,000

-All expenses shall be offset by revenue received from court costs collected from the local courts.

|        |         |        |        |          |                               |    |         |         |           | FY19    | FY19     | FY19    |
|--------|---------|--------|--------|----------|-------------------------------|----|---------|---------|-----------|---------|----------|---------|
| FY16   | FY17    | FY17   |        |          |                               |    | FY18    | FY18    | PROJECTED | DEPT    | MGR      | COUNCIL |
| ACTUAL | AMENDED | ACTUAL |        |          |                               |    | ADOPTED | AMENDED | FY18      | REQUEST | PROPOSED | ADOPTED |
|        |         |        |