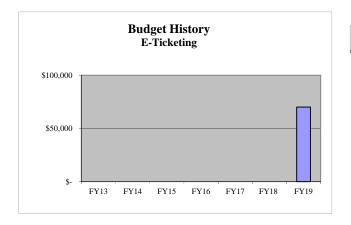

|       |          |                            |         |         |           |         |          |         |
|         |         |         | Dept: | 3103 E91 | 1 JOINT OPERATIONS         |         |         |           |         |          |         |
| 384,221 | 413,401 | 413,401 |       | 51720    | E911 Center - Town's Share | 453,873 | 453,873 | 446,070   | 417,835 | 417,835  | 417,835 |
|         |         |         |       |          |                            |         |         |           |         |          |         |
| 384,221 | 413,401 | 413,401 | E911  | JOINT (  | PERATIONS TOTAL            | 453,873 | 453,873 | 446,070   | 417,835 | 417,835  | 417,835 |

## Mission

To provide financial support for the E-Ticketing Program.

# **Budget and Staff Resources:**





# **Major Highlights for FY19**

Total budget increase

\$

70,000

-All expenses shall be offset by revenue received from court costs collected from the local courts.

|        |         |        |        |          |                               |    |         |         |           | FY19    | FY19     | FY19    |
|--------|---------|--------|--------|----------|-------------------------------|----|---------|---------|-----------|---------|----------|---------|
| FY16   | FY17    | FY17   |        |          |                               |    | FY18    | FY18    | PROJECTED | DEPT    | MGR      | COUNCIL |
| ACTUAL | AMENDED | ACTUAL |        |          |                               |    | ADOPTED | AMENDED | FY18      | REQUEST | PROPOSED | ADOPTED |
|        |         |