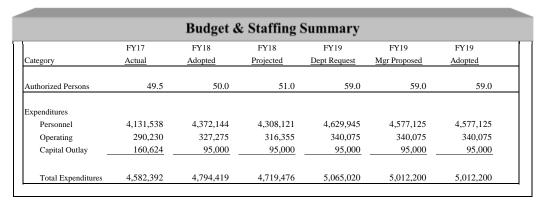

|     |         |         |           |         |          |         |

61

### **POLICE DEPARTMENT (3101)**

### Mission:

Our mission is the reduction of the incidence of crime and the improvement of the quality of life in Culpeper by making it a place where all people can live safely and without fear.

Values Statement: The Department consists of dedicated professionals who are committed to serving our community, to creativity in solving problems, and to working together as a team. We believe in:

The value of Human life:

The courage to do what is right;

Accountability to ourselves and our community;

Fairness, compassion, and approachability in the performance of our duties; and

The continuous improvement of ourselves and our Department.

#### **Budget and Staff Resources:**





\$

### **Major Highlights for FY19**

Total budget increase

217,781

- To incorporate the "Classification & Compensation Study Fiscal Year 2019" to include the implementation of a re-classified career ladder to protect and retain the Culpeper Police Department's most valuable assets, its current employees through merit-based policies. (\$54,565 Increase)
- The "Classification & Compensation Study Fiscal Year 2019" will also develop a career ladder for our Records Specialists, which will promote merit-based mobility within our Records Section of the agency.
- To further develop our Assigned Vehicle Program (AVP) in order for our sworn personnel to have the ability to immediately respond to multitude of potential active threats and the increase of critical incidents. (\$352,500 increase