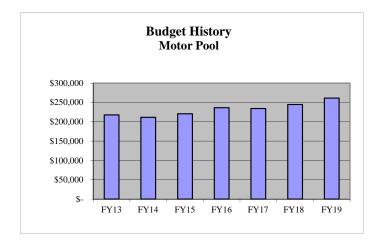

,383     | 3,000     | 1,951     |      | 77030  |                                            | 15 000           | 1,500     | 1,500     | 7,500     | 13,000    | 0         | 0         |
|           |           |           |      |        | Email Server Upgrade                       | 15,000           |           |           |           |           |           |           |
| 1,091,141 | 1,187,486 | 1,187,486 | INFO | RMATI  | ON TECH ADMIN TOTAL                        |                  | 1,192,987 | 1,192,987 | 1,164,401 | 1,437,675 | 1,357,623 | 1,357,623 |

## Mission:

The mission of the Public Works Department is to secure, provide and maintain reliable public services in a safe and cost effective manner to meet present and future community needs.

# **Budget and Staff Resources:**



|                                  |                   | Budget            | & Staffing        | Summary           |                   |                   |
|----------------------------------|-------------------|-------------------|-------------------|-------------------|-------------------|-------------------|
|                                  | FY17              | FY18              | FY18              | FY19              | FY19              | FY19              |
| Category                         | <u>Actual</u>     | Adopted           | Projected         | Dept Request      | Mgr Proposed      | Adopted           |
| Authorized Persons               | 3.0               | 3.0               | 3.0               | 3.0               | 3.0               | 3.0               |
|