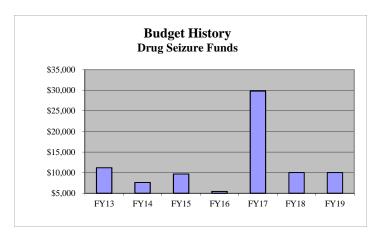

|      | 77600  | Computer Equipment               | 0         | 0         | 0         | 0         | 0         | 0         |
|           |           |           |      |        |                                  |           |           |           |           |           |           |
| 4,259,141 | 4,582,392 | 4,582,392 | POLI | CE DEP | ARTMENT TOTAL                    | 4,794,419 | 4,794,419 | 4,719,476 | 5,065,020 | 5,012,200 | 5,012,200 |
|           |           |           |      |        |                                  |           |           |           | •         |           |           |

# **DRUG SEIZURE FUND (3102)**

# Mission:

To expend funds passed through from the Commonwealth of Virginia from seized assets in the Town of Culpeper.

# **Budget and Staff Resources:**



|                           |               | Budget & | & Staffing | Summary      |              |         |
|---------------------------|---------------|----------|------------|--------------|--------------|---------|
|                           | FY17          | FY18     | FY18       | FY19         | FY19         | FY19    |
| Category                  | <u>Actual</u> | Adopted  | Projected  | Dept Request | Mgr Proposed | Adopted |
| Authorized Persons        | -             | -        | -          | -            | -            | -       |
|                           |               |          |            |              |              |         |
| Expenditures              |               |          |            |              |              |         |
| Expenditures<br>Personnel