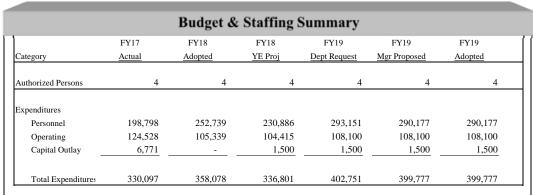

5,000     | 5,000     |
| 0         | 0         | 0         |     | 77650 | Computer Software                       | 0         | 0         | 0         | 0         | 0         | 0         |
| 2,989,507 | 3,394,146 | 3,394,582 | WA  | STEW  | ATER TREATMENT                          | 3,134,397 | 3,134,397 | 3,189,365 | 3,243,742 | 3,185,061 | 3,185,061 |

### Mission:

The mission of the Environmental Services Department is to secure, maintain and provide reliable and safe water and wastewater services while exceeding all regulatory requirements. To do so in a cost effective manner to meet the present and future community needs while promoting economic development activities within our community and maintaining a high level of customer satisfaction.

#### **Budget and Staff Resources:**





# Major Budget Highlights for FY19:

Total Budget Increase

\$

41,699

- Budget increase primarily due to request for additional position (\$48,291)

#### In FY19 the Wastewater Department will:

- Providing safe potable water and wastewater effluent quality that exceeds all regulatory requirements and protects the environment. Continue to develop groundwater well system capacity for
- providing improved system reliability, especially during droughts.
- Providing reliable water and sewer service.
- Providing water and sewer services in a cost effective manner with a focus on lowest life cycle cost. Providing water and wastewater services in a manner which maintains a high level of customer satisfaction.
- Securing and protecting water sources to meet long term needs of our community. Ut