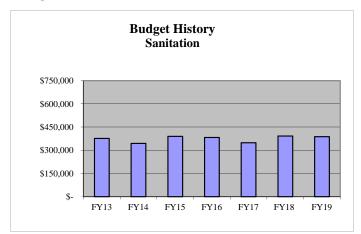

|
|         |              | <u> </u> | _      |           | Machinery & Equipment          |              |         |              |              |             |                 |
| 146,106 | 197.097      | 145.785  | TRAI   | FEIC EN   | GINEERING TOTAL                | 201.602      | 252,602 | 250.242      | 209,345      | 208.603     | 208,603         |
| 140,100 | 177,097      | 143,703  | IKAI   | I I C EIV | ONIDERRIU IUIAL                | 201,002      | 232,002 | 230,242      | 209,343      | 200,003     | 200,003         |

# **SANITATION (4203)**

# Mission:

The mission of the Public Works Department is to secure, provide and maintain reliable public services in a safe and cost effective manner to meet present and future community needs.

# **Budget and Staff Resources:**



|                    |                  | Budget &         | & Staffing       | Summary          |              |         |
|--------------------|------------------|------------------|------------------|------------------|--------------|---------|
|                    | FY17             | FY18             | FY18             | FY19             | FY19         | FY19    |
| Category           | <u>Actual</u>    | Adopted          | Projected        | Dept Request     | Mgr Proposed | Adopted |
| Authorized Persons | 5.0              | 5.0              | 5.0              | 4.0              | 4.0          | 4.0     |
| Expenditures       |                  |                  |                  |                  |              |         |
| D 1                | 233,338          | 256,449