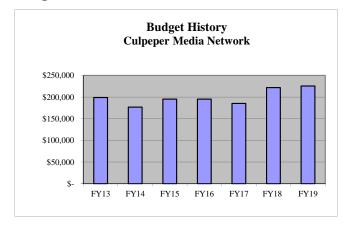

|         | CAPI | TAL OU | TLAYS                  |         |         |           |         |          |         |
| -       | 0       | 14,110  |      | 77200  | Machinery & Equipment  | 0       | 0       | 0         | 0       | 0        | 0       |
| 10,150  | 0       | 2,423   |      | 77300  | Furniture and Fixtures | 0       | 0       | 0         | 0       | 0        | 0       |
|         |         |         |      |        |                        |         |         |           |         |          |         |
| 787,772 | 740,422 | 626,648 | GENI | ERAL P | ROPERTIES TOTAL        | 545,204 | 618,204 | 613,578   | 539,741 | 538,503  | 538,503 |

# **CULPEPER MEDIA NETWORK (6600)**

### Mission:

To provide funding for Culpeper Media Network.

# **Budget and Staff Resources:**



|                    |               | Budget & | & Staffing | <b>Summary</b> |              |         |
|--------------------|---------------|----------|------------|----------------|--------------|---------|
|                    | FY17          | FY18     | FY18       | FY19           | FY19         | FY19    |
| Category           | <u>Actual</u> | Adopted  | Projected  | Dept Request   | Mgr Proposed | Adopted |
| Authorized Persons | 2.0           | 2.0      | 2.0        | 2.0            | 2.0          | 2.0     |
| Expenditures       |               |          |            |                |              |         |
| Personnel          | 134,351       | 146,137  | 141,297    | 146,282        | 144,565      | 144,565 |
| Operating          | 46,973        | 61,966   | 59,116     |