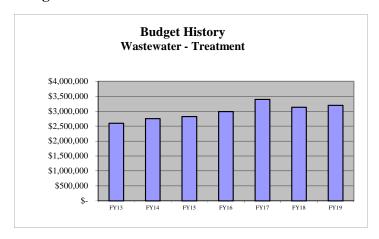

| 5,099,760       | 5,099,760       | 5,133,451         | 5,025,616               | 4,963,961               | 4,963,961                  |

# **WASTEWATER - TREATMENT (4700)**

#### **Mission:**

The mission of the Environmental Services Department is to secure, maintain and provide reliable and safe water and wastewater services while exceeding all regulatory requirements. To do so in a cost effective manner to meet the present and future community needs while promoting economic development activities within our community and maintaining a high level of customer satisfaction.

### **Budget and Staff Resources:**



|                    |               | Budget &       | Staffing S | Summary      |              |           |
|--------------------|---------------|----------------|------------|--------------|--------------|-----------|
|                    | FY17          | FY18           | FY18       | FY19         | FY19         | FY19      |
| Category           | <u>Actual</u> | <u>Adopted</u> | YE Proj    | Dept Request | Mgr Proposed | Adopted   |
| Authorized Persons | 15            | 15             | 15         | 15           | 15           | 15        |
| Expenditures       |               |                |            |              |              |           |
| Personnel          | 1,286,691     | 1,215,435      | 1,274,452  | 1,235,731    | 1,222,452    | 1,222,452 |
| Operating