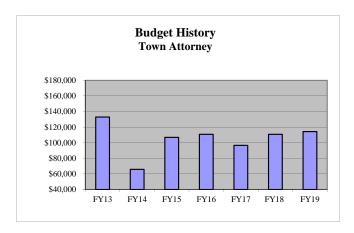

# TOWN OF CULPEPER FY19 BUDGET

Adopted June 12, 2018 (July 1, 2018 - June 30, 2019)

Michael T. Olinger, Mayor
William M. Yawall, Viac Mayo

William M. Yowell, Vice Mayor

Jamie Clancey Keith D. Price

Frank Reaves, Jr. Pranas A. Rimeikis Jon D. Russell Robert M. Ryan