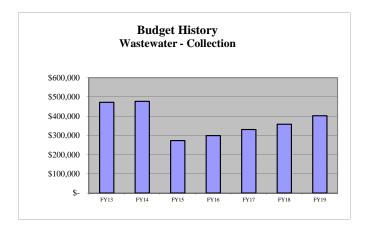

| 5,000     | 5,000     |
| 0         | 0         | 0         |     | 77650 | Computer Software                       | 0         | 0         | 0         | 0         | 0         | 0         |
| 2,989,507 | 3,394,146 | 3,394,582 | WA  | STEW  | ATER TREATMENT                          | 3,134,397 | 3,134,397 | 3,189,365 | 3,243,742 | 3,185,061 | 3,185,061 |

### Mission:

The mission of the Environmental Services Department is to secure, maintain and provide reliable and safe water and wastewater services while exceeding all regulatory requirements. To do so in a cost effective manner to meet the present and future community needs while promoting economic development activities within our community and maintaining a high level of customer satisfaction.

#### **Budget and Staff Resources:**





# Major Budget Highlights for FY19:

Total Budget Increase

\$

41,699

- Budget increase primarily due to request for additional position (\$48,291)

#### In FY19 the Wastewater Department will:

- Providing safe potable water and wastewater effluent quality that exceeds all regulatory requirements and protects the environment. Continue to develop groundwater well system capacity for
- providing improved system reliability, especially during droughts.
- Providing reliable water and sewer service.
- Providing water and sewer services in a cost effective manner with a focus on lowest life cycle cost. Providing water and wastewater services in a manner which maintains a high level of customer satisfaction.
- Securing and protecting water sources to meet long term needs of our community.