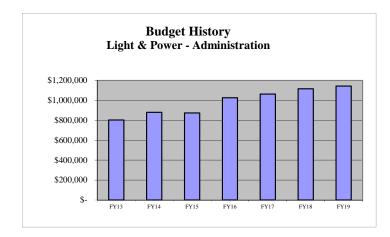

| Dev. 8,000 | 8,000      | 7,000      | 7,000      | 7,000      | 7,000      |
| 0          | 0          | 0          | 45610 Transfer from Reserves                 | 0          | 0          | 0          | 0          | 0          | 0          |
|            |            |            |                                              |            |            |            |            |            |            |
| 11,601,357 | 12,156,680 | 11,731,578 | TOTAL REVENUES / OTHER SOURCES               | 12,262,000 | 12,262,000 | 11,803,294 | 12,416,200 | 12,866,200 | 12,866,200 |

## LIGHT & POWER - ADMINISTRATION (5600)

#### Mission:

To continue to provide the most reliable, efficient and cost effective electric services to the town citizens, our customers.

## **Budget and Staff Resources:**



|                    |           | Budget &  | & Staffing | Summary      |              |                |
|--------------------|-----------|-----------|------------|--------------|--------------|----------------|
|                    | FY17      | FY18      | FY18       | FY19         | FY19         | FY19           |
| Category           | Actual    | Adopted   | Projected  | Dept Request | Mgr Proposed | <u>Adopted</u> |
| Authorized Persons | 2         | 2         | 2          | 2            | 2            | 2              |
| Expenditures       |           |           |            |              |              |                |
| Personnel          | 219,234   | 212,140   | 215,515    | 223,022      | 220,258      | 220,258        |
| Operating          | 839,201   | 898,172   | 87