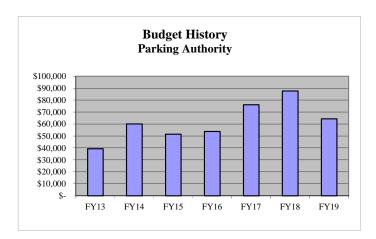

# TOWN OF CULPEPER FY19 BUDGET

Adopted June 12, 2018 (July 1, 2018 - June 30, 2019)

Michael T. Olinger, Mayor
William M. Yawall, Viac Mayo

William M. Yowell, Vice Mayor

Jamie Clancey Keith D. Price

Frank Reaves, Jr. Pranas A. Rimeikis Jon D. Russell Robert M. Ryan