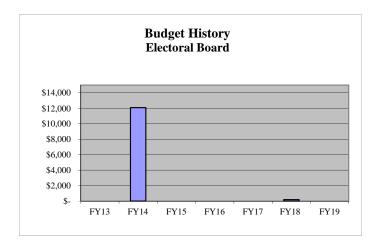

|          |             | Computer Equipment               |         |         |           |              |             |                 |
|         |         |          |          |             | Computer Software                |         |         |           |              |             |                 |
| -       |         | -        |          |             |                                  |         | -       |           |              |             |                 |
| 236,493 | 238,656 | 234,202  | MOT      | OR POO      | L TOTAL                          | 244,784 | 244,784 | 253,380   | 262,304      | 259,682     | 259,682         |

# **ELECTORAL BOARD (1301)**

## Mission:

To provide polling services for municipal elections.

# **Budget and Staff Resources:**



|                          | FY17          | FY18     | FY18             | FY19         | FY19         | FY19    |
|--------------------------|---------------|----------|------------------|--------------|--------------|---------|
| ategory                  | <u>Actual</u> | Adopted  | <u>Projected</u> | Dept Request | Mgr Proposed | Adopted |
| uthorized Persons        | _             | -        | -                | -            | -            | -       |
| vnenditures              |               |          |                  |              |              |         |
| xpenditures<br>Personnel | -             | -        | -                | -            | -            | -       |
| •                        | -<br>-        | -<br>200 | -<br>200         | -            | -            | -