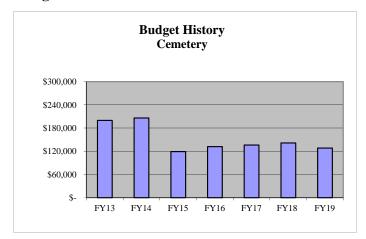

# TOWN OF CULPEPER FY19 BUDGET

Adopted June 12, 2018 (July 1, 2018 - June 30, 2019)

Michael T. Olinger, Mayor
William M. Yawall, Viac Mayo

William M. Yowell, Vice Mayor

Jamie Clancey Keith D. Price

Frank Reaves, Jr. Pranas A. Rimeikis Jon D. Russell Robert M. Ryan