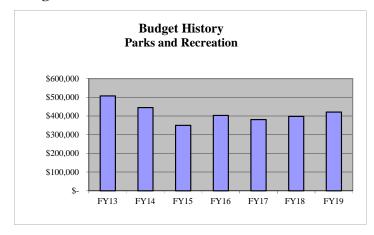

# TOWN OF CULPEPER FY19 BUDGET

Adopted June 12, 2018 (July 1, 2018 - June 30, 2019)

Michael T. Olinger, Mayor
William M. Yawall, Viac Mayo

William M. Yowell, Vice Mayor

Jamie Clancey Keith D. Price

Frank Reaves, Jr. Pranas A. Rimeikis Jon D. Russell Robert M. Ryan