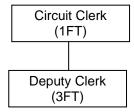

| 800          | 800          | 800          | 100%      |
| 7099 | JUVENILE DETENTION            | 32,810     | 31,000       | 15,000       | 15,000       | 100%      |
| 7105 | CHIEF JUDGE FUND              | -          | 900          | 900          | 900          | 100%      |
| 7106 | PSYCHIATRIST                  | 2,200      | 800          | 2,000        | 2,200        | 110%      |
|      | DEPT. SUBTOTAL                | 47,158     | 41,363       | 26,850       | 27,650       | _         |

The Circuit Court of Carroll County is a part of the Fifteenth Judicial Circuit which also includes the Circuit Courts of Jo Daviess, Stephenson, Ogle and Lee counties. Judges from the Circuit Court of Carroll County may hold court throughout the circuit as assigned by the Chief Judge of



Contractual Employees: Carpenters Union No. 790 Salaries

|                          | Current     | 2015-16     | Current       | 2015-16       |      |
|--------------------------|-------------|-------------|---------------|---------------|------|
| Position                 | Hourly Rate | Hourly Rate | Yearly Salary | Yearly Salary |      |
| Deputy Clerk (35 hrs/wk) | 21.27       | 11.00       | 38,761.40     | 20,020.00     | 52%  |
| Deputy Clerk (35 hrs/wk) | 11.82       | 12.30       | 21,512.40     | 22,386.00     | 104% |
| Deputy Clerk (35 hrs/wk) | 10.90       | 11.00       | 19,838.00     | 20,020.00     | 101% |
|                          |             |             | 80,111.80     | 62,426.00     | 78%  |

| 1 | 1 |
|---|---|
|   |   |

|       |