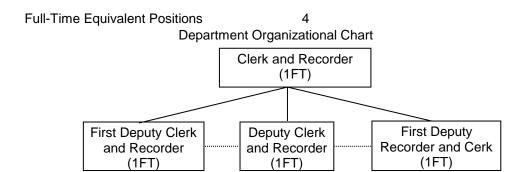

#### **Elected Officials**

Brian Woessner, Clerk and Recorder Diane Powers, Treasurer Jeff Doran, Sheriff Matthew Jones, Coroner Scott Brinkmeier, States Attorney Patty Hiher, Circuit Clerk