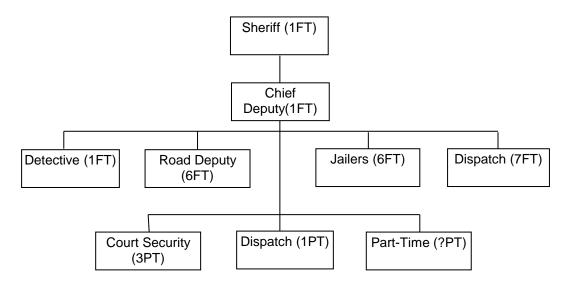

| 49,134        | 103.0% |
| Dispatch    |              |            | 40,747        | 41,969        | 103.0% |
| Dispatch    |              |            | 40,212        | 41,418        | 103.0% |
| Dispatch    |              |            | 43,422        | 44,725        | 103.0% |
| Dispatch    |              |            | 44,493        | 45,828        | 103.0% |
| Dispatch    |              |            | 44,493        | 45,828        | 103.0% |
| Dispatch    | TC's Sal     | 308,667.35 | 38,607        | 39,765        | 103.0% |
|             |              |            |               |               |        |
|             | _            | 814,723.96 | 790,994       | 814,724       | 103.0% |
|             |              |            |               | 00 -00        |        |



\* Sheriff Department line items that receive reimbursements from the Public Safety Tax Fund

| 1 | 1 |
|---|---|
|   |   |

|      |                              | Actual       | Estimated    | Budget       | Budget       | Percent   |
|------|------------------------------|--------------|--------------|--------------|--------------|-----------|
|      |                              | Year Ended   | Year Ending  | Year Ending  | Year Ending  | Inc./Dec. |
|      |                              | November 30, | November 30, | November 30, | November 30, | 2016 to   |
| Item |                              | 2015         | 2016         | 2016         | 2017         | 2017      |
| 22   | EMERGENCY SERVICES           |              |              |              |              |           |
|