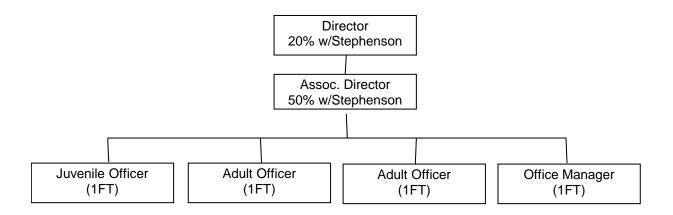

| 2,000      | 2,000       | 2,000       | 0                    | 0%              |
|      | DEPT. SUBTOTAL                 | 204,854    | 210,694     | 219,628     | 219,394              |                 |

The Carroll County Probation Department is staffed by six individuals; a director, associate director, three probation officers and an administrative assistant. The Office serves both adults and juveniles, handling an adult case-load of 358 and a juvenile case-load of 55. In addition to meeting monthly with active clients, the Office prepares court orders and pre-sentence investigations, collects and distributes restitution, does drug testing, operates a work release and public service work program. Monthly statistics are sent to the administrative office of the Illinois Courts.



11

|      |                              | Actual       | Estimated    | Budget       | Budget       | Percent   |
|------|------------------------------|--------------|--------------|--------------|--------------|-----------|
|      |                              | Year Ended   | Year Ending  | Year Ending  | Year Ending  | Inc./Dec. |
|      |                              | November 30, | November 30, | November 30, | November 30, | 2016 to   |
| Item |                              | 2015         | 2016         | 2016         | 2017         | 2017      |
| 26   | STATES ATTORNEY              |              |              |              |              |           |
| 5009 | CLERKHIRE SALARIES           | 29,856       | 30,153       | 30,153       | 31,058       | 103%      |
| 5010 | D