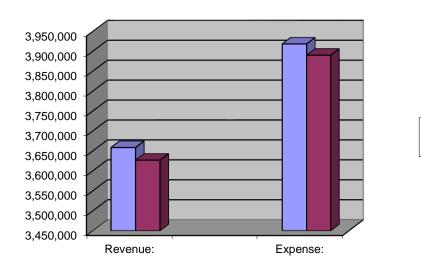

Summary for Budget Year Ending November 30, 2017:

#### Budget 2016 Budget 2017

Revenue: 3,658,568 3,626,914

Expense: 3,918,343 3,890,144