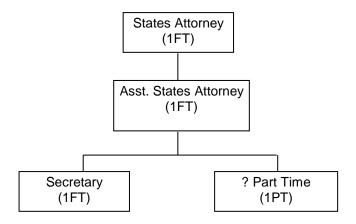

STATE'S ATTORNEY        | 55,935       | 57,384       | 57,384       | 59,106       | 103%      |
|      | DEPT. SUBTOTAL               | 256,432      | 260,341      | 261,767      | 262,291      |           |

The State's Attorney's Office has the duty to provide legal representation to the people of the State of Illinois and the County of Carroll in all criminal and civil proceedings in the Circuit Court of Carroll County in which the people of the state of the County may be interested, to commence and prosecute all actions brought by any County officer in his official capacity, to defend all actions and proceedings brought against the County of any county officer, and generally to enforce dozens of civil laws and all of the criminal laws within the County. All employees are non-union.



11

|      |                               | A          |              | Б            | Б.,          | ъ .       |
|------|-------------------------------|------------|--------------|--------------|--------------|-----------|
|      |                               | Actual     | Estimated    | Budget       | Budget       | Percent   |
|      |                               | Year Ended | Year Ending  | Year Ending  | Year Ending  | Inc./Dec. |
|      |                               | ,          | November 30, | November 30, | November 30, | 2016 to   |
| Item |                               | 2015       | 2016         | 2016         | 2017         | 2017      |
| 27   | CIRCUIT CLERK                 |            |              |              |              |           |
| 21   | CIRCUIT