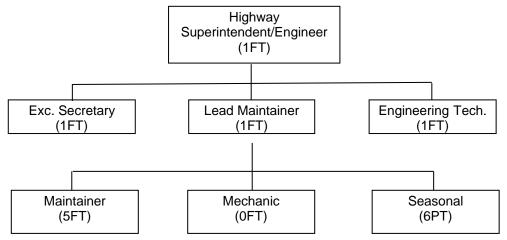

|         |             | Herbicide   | 1,000       |
|                         | 182,235 |             |             |             |
|                         |         |             |             | 120,000     |
| 2109 SALT SHED SHINGLES | 10,000  | Highway     | Equipment I | Maintenance |
| MISC.                   | 14,000  |             |             |             |
|                         |         |             |             |             |
|                         | 24,000  |             |             |             |

The Carroll County Highway Department maintains 125 miles of roads and 20 bridges within the County. There are eight full time employees and the County Engineer. The Highway Department administers six funds plus state and federal funding.



Contractual Employees: Teamsters Local 722 Salaries

|                                 | Current     | 2016-17            | Current       | 2016-17       |        |
|---------------------------------|-------------|--------------------|---------------|---------------|--------|
| Position                        | Hourly Rate | <b>Hourly Rate</b> | Yearly Salary | Yearly Salary |        |
| Executive Secretary             | 21.93       | 22.48              | 45,614.40     | 46,758.40     | 102.5% |
| Engineering Technician - Vacant | 17.53       | 18.08              | 36,462.40     | 37,606.40     | 103.1% |
| Mechanic - Vacant               | 16.00       | 17.53              | 33,280.00     | 36,462.40     | 109.6% |
| Maintainer                      | 16.51       | 17.06              | 34