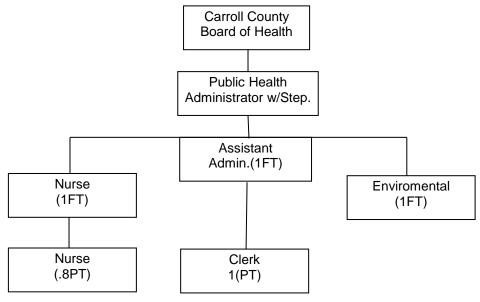

ble as one of the most successful and cost-effective public health tools available for preventing disease related Illness and death.

The department also conducts environmental health inspections of water wells, food and beverage establishments, and private sewage disposal. Environmental health works to maintain the integrity of the environment, and protects our natural resources from being contaminated with natural or man-made wastes.

We are engaged in federally funded nutrition education and supplementation program for women, infants and children (WIC). Support is given to families through case management to assist them with continuity of appropriate medical care and building self-sufficiency. Teen parents also receive guidance and support to complete education and build independence.



#### ADJUSTED MID-YEAR

2015-16

2016-17

|                               | 2010 10      | 2010 17      |         |
|-------------------------------|--------------|--------------|---------|
| RN (.8FTE no ins)             | \$35,304.36  | \$36,363.49  | 103.00% |
| RN (FTE)                      | \$40,040.00  | \$41,241.20  | 103.00% |
| EH Associate (FTE)            | \$41,470.52  | \$42,714.64  | 103.00% |
| Assistant Administrator (FTE) | \$41,860.00  | \$43,115.80  | 103.00% |
| Clerk (FTE)                   | \$21,840.00  | \$22,495.20  | 103.00% |
| Seasonal                      | \$5,000.00   | \$5,000.00   | 100.00% |
|                               | \$185,514.88 | \$190,930.33 | 102.92% |

Grants 55

|                                              |