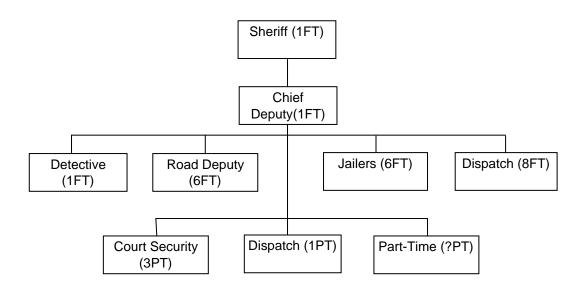

| 14.98       | 14.98       | 31,158.40     | 31,158.40     |
| Dispatch       | 20.75       | 20.75       | 43,160.00     | 43,160.00     |
| Dispatch       | 19.06       | 19.06       | 39,644.80     | 39,644.80     |
| Dispatch       | 17.62       | 17.62       | 36,649.60     | 36,649.60     |
| Dispatch       | 17.62       | 17.62       | 36,649.60     | 36,649.60     |
| Dispatch       | 17.14       | 17.14       | 35,651.20     | 35,651.20     |
| Dispatch       | 15.94       | 15.94       | 33,155.20     | 33,155.20     |
| Dispatch       | 15.70       | 15.70       | 32,656.00     | 32,656.00     |
| Dispatch       | 14.98       | 14.98       | 31,158.40     | 31,158.40     |
|                |             |             |               |               |

749,216.00 749,216.00



|      |                              | Actual       | Estimated    | Budget       | Budget       | Percent   |
|------|------------------------------|--------------|--------------|--------------|--------------|-----------|
|      |                              | Year Ended   | Year Ending  | Year Ending  | Year Ending  | Inc./Dec. |
|      |                              | November 30, | November 30, | November 30, | November 30, | 2009 to   |
| Item |                              | 2008         | 2009         | 2009         | 2010         | 2010      |
|      |                              |              |              |              |              |           |
| 22   | EMERGENCY SERVICES           |              |              |              |              |           |
| 5010 | DUES