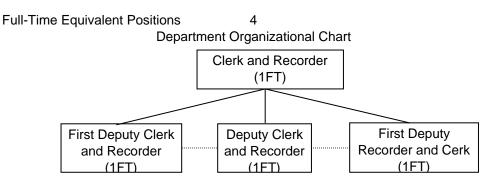

| 241,760                                       |                                         |
|      |                              |                                              |                                                  |                                               |                                               |                                         |

#### Department Discription:

The County Clerk's office has five major functions: (1) Tax extender for computing tax rates and the redemption of delinquent taxes; (2) Chief election officer for the county; (3) Keeper of the county records; and (4) Clerk of the County Board; (5) Records all property transactions. Numerous other tasks are alloted to the Department. The Clerk and Record is an elected Department Head.



Contractual Employees: Carpenters Union No. 790 Salaries for Fiscal Yr. 12/1/09-11/30/10

|                                             | Current     | 2009-10     | Current       | 2009-10       |
|---------------------------------------------|-------------|-------------|---------------|---------------|
| Position                                    | Hourly Rate | Hourly Rate | Yearly Salary | Yearly Salary |
| First Deputy Clerk and Recorder (35 hrs/wk) | 14.57       | 15.32       | 26,517.40     | 27,882.40     |
| First Deputy Recorder and Clerk (35 hrs/wk) | 14.30       | 15.05       | 26,026.00     | 27,391.00     |
| Deputy Clerk and Recorder (35 hrs/wk)       | 14.38       | 15.13       | 26,171.60     | 27,536.60     |
|                                             |