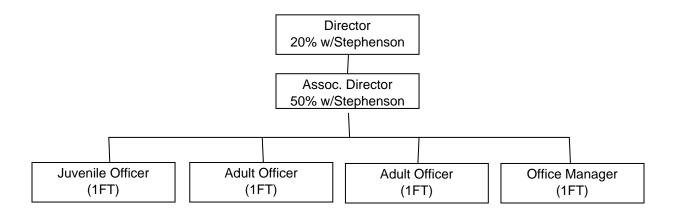

TICE COORDTRAVEL PAY    | 2,300        |              | 2,600        | 2,600        | 100%      |
|      | DEPT. SUBTOTAL                 | 190,472      | 204,230      | 206,604      | 211,559      |           |

The Carroll County Probation Department is staffed by six individuals; a director, associate director, three probation officers and an administrative assistant. The Office serves both adults and juveniles, handling an adult case-load of 358 and a juvenile case-load of 55. In addition to meeting monthly with active clients, the Office prepares court orders and pre-sentence investigations, collects and distributes restitution, does drug testing, operates a work release and public service work program. Monthly statistics are sent to the administrative office of the Illinois Courts.



## 11

|      |                              | Actual       | Estimated    | Budget       | Budget       | Percent   |
|------|------------------------------|--------------|--------------|--------------|--------------|-----------|
|      |                              | Year Ended   | Year Ending  | Year Ending  | Year Ending  | Inc./Dec. |
|      |                              | November 30, | November 30, | November 30, | November 30, | 2009 to   |
| ltem |                              | 2008         | 2009         | 2009         | 2010         | 2010      |
| 26   | STATES ATTORNEY              |              |              |              |              |           |
| 5009 | CLERKHIRE SALARIES           | 23,353       | 23,889       | 23,889       | 25,500       | 107%      |
| 5010