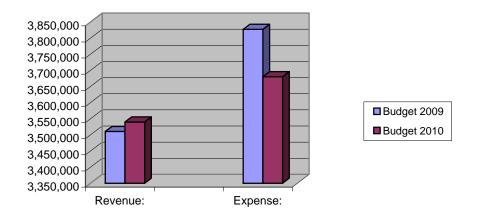

Summary for Budget Year Ending November 30, 2010:

Budget 2009 Budget 2010

| Revenue: | 3,510,486 | 3,540,117 |
|----------|-----------|-----------|
| Expense: | 3,826,915 | 3,680,214 |