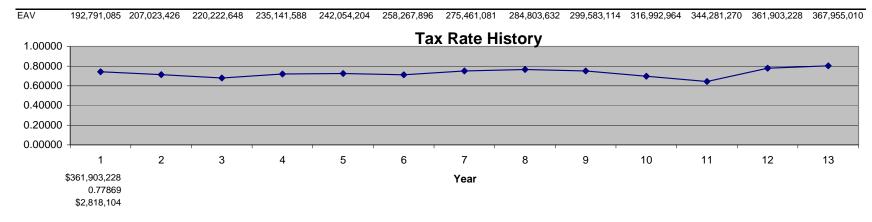

-----|-----------|-----------|-----------|-----------|-----------|-----------|-----------|-----------|-----------|
| Total Levy | 1,459,000 | 1,478,300 | 1,526,250 | 1,703,600 | 1,778,800 | 1,843,100 | 2,096,700 | 2,201,000 | 2,256,200 | 2,250,332 | 2,216,700 | 2,818,099 | 2,956,778 |
| %Inc./Dec. |           | 1.32%     | 3.24%     | 11.62%    | 4.41%     | 3.61%     | 13.76%    | 4.97%     | 2.51%     | -0.26%    | -1.49%    | 27.13%    | 4.92%     |
| Year       | 1997      | 1998      | 1999      | 2000      | 2001      | 2002      | 2003      | 2004*     | 2005      | 2006      | 2007      | 2008      | 2009      |
| Total Rate | 0.74350   | 0.71380   | 0.67910   | 0.72070   | 0.72580   | 0.71260   | 0.75202   | 0.76590   | 0.75200   | 0.69700   | 0.64392   | 0.77869   | 0.80357   |



\*First year with Health Department Levy

### **Carroll County Board Budget Policies**

Carroll County government operates on policies designed to protect the County's assets and taxpayers' interests, provide guidance to employees, and serve the public efficiently. It is the intent that the policy statements be used to avoid conflicting goals or activities, which may have a negative impact on the overall financial position of the County. The County's system of internal accounting controls is designed to provide reasonable assurance that the financial records are reliable for preparing financial statements and maintaining accountability for assets and obligations.

#### **Accounting/Auditing**

State statutes require an annual audit by independent certified public accountants (55 ILCS 5/6