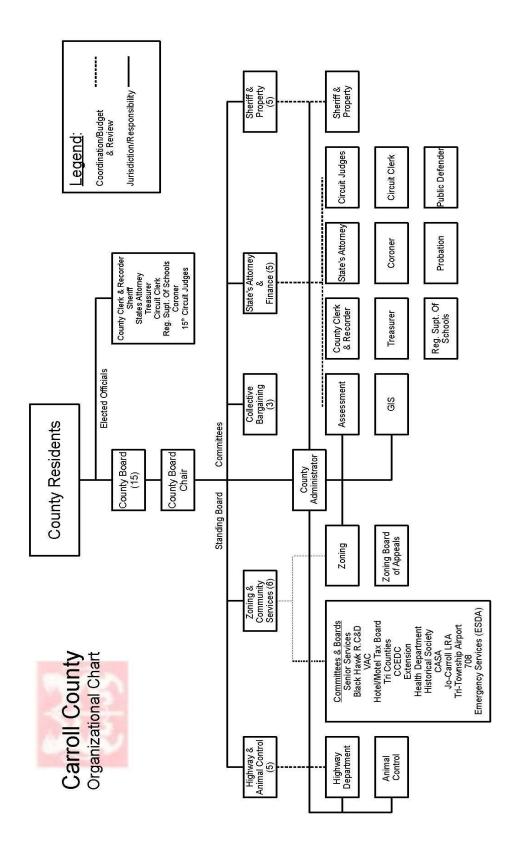

**Elected Officials** 

Brian Woessner, Clerk and Recorder Diane Powers, Treasurer Jeff Doran, Sheriff Matthew Jones, Coroner Scott Brinkmeier, States Attorney Sherri Miller, Circuit Clerk

#### Appointed Department Heads

Mike Doty, County Administrator Annette Gruhn, Supervisor of Assessments Kevin Vandendooren, Supt. Of Highways Julie Yuswak, Zoning Officer Joe Grim, Animal Control Jeremy Hughes, GIS Technician

## General Fund Description and Summary

The General Fund accounts for several County Departments and services provided by the County. Operational funds, in full or in part, for the County Clerk and Recorder, Treasurer, Administration, County Board, Zoning, Supervisor of Assessments, Sheriff, Circuit Clerk, Animal Control, Coroner, Judicial, Probation, Public Defender, States Attorney, Emergency Services, Veterans Assistance and Regional Superintendent of Schools. Property Tax for the General Fund are levied under Illinois Statute (55 ILCS 5/5-1024). Revenues from State sales tax are received under Illinois Statute (30 ILCS 1151,2,3). Other various sources make up the remainder of the revenues in the General Fund.