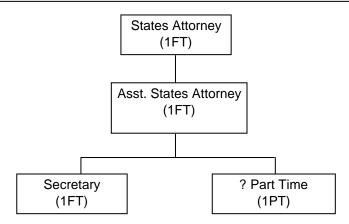

SUBTOTAL               | . 224,909    | 226,746      | 233,380      | 242,072      |           |
|      |                              |              |              |              |              |           |

The State's Attorney's Office has the duty to provide legal representation to the people of the State of Illinois and the County of Carroll in all criminal and civil proceedings in the Circuit Court of Carroll County in which the people of the state of the County may be interested, to commence and prosecute all actions brought by any County officer in his official capacity, to defend all actions and proceedings brought against the County of any county officer, and generally to enforce dozens of civil laws and all of the criminal laws within the County. All employees are non-union.



## 11

|      | EXFENJEJ                      |              |              |              |              |           |
|------|-------------------------------|--------------|--------------|--------------|--------------|-----------|
|      |                               | Actual       | Estimated    | Budget       | Budget       | Percent   |
|      |                               | Year Ended   | Year Ending  | Year Ending  | Year Ending  | Inc./Dec. |
|      |                               | November 30, | November 30, | November 30, | November 30, | 2009 to   |
| ltem |                               | 2008         | 2009         | 2009         | 2010         | 2010      |
| 27   | CIRCUIT CLERK                 |              |              |              |              |           |