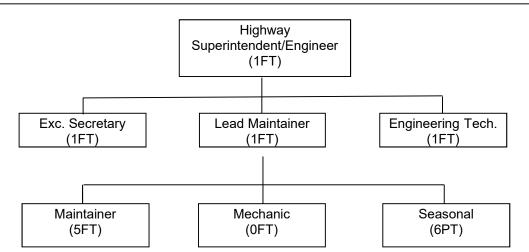

| 40,000  |
|                               |         | GEOR. HIRED TRUCKS    | 30,000  |
|                               | 180,153 | GEOR. HIRED EXCAV.    | 30,000  |
|                               |         | GEOG. EQUIP. RENTAL   | 8,000   |
| 5106 SOFTWARE, MEETINGS, ETC. | 6,000   | TREE TRIMMING         | 15,000  |
| GEORGETOWN P.E. & ROW         | 13,800  |                       |         |
| GEORGETOWN SURVEY LAYOUT      | 7200    | HIGHWAY EQUIP. MAINT. | 239,000 |
|                               | 27,000  |                       |         |

The Carroll County Highway Department maintains 125 miles of roads and 20 bridges within the County. There are eight full time employees and the County Engineer. The Highway Department administers six funds plus state and federal funding.



Contractual Employees: Teamsters Local 722 Salaries

|                                 | Current     | 2017-18     | Current       | 2017-18       |        |
|---------------------------------|-------------|-------------|---------------|---------------|--------|
| Position                        | Hourly Rate | Hourly Rate | Yearly Salary | Yearly Salary |        |
| Executive Secretary             | 22.48       | 23.15       | 46,758.40     | 48,161.15     | 103.0% |
| Engineering Technician - Vacant | 18.08       | 18.62       | 37,606.40     | 38,734.59     | 103.0% |
| Mechanic                        | 17.53       | 18.06       | 36,462.40     | 37,556.27     | 103.0% |
| Maintainer                      | 17.06       | 17.57       | 35,484.80     | 36,549.34     | 103.0% |
| Maintain