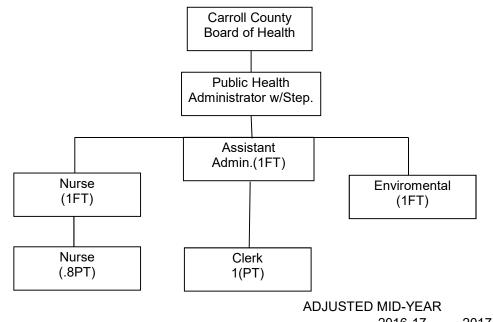

### Introduction

The following document contains the Appropriation, Annual Budget and Tax Levy Ordinances for Carroll County, Illinois. Two actual documents are being approved by the County Board within this document. They are the Combined Budget and Appropriations Ordinance and the Tax Levy Ordinance. Within the pages of this document other information such as structure charts by department, five year capital plan, tax rate history and budget policies are provided to assist the individuals planning for the County and the community in understanding the finances of the Carroll County government. These documents will guide the County's operations during the period of December 1, 2017 to November 30, 2018.