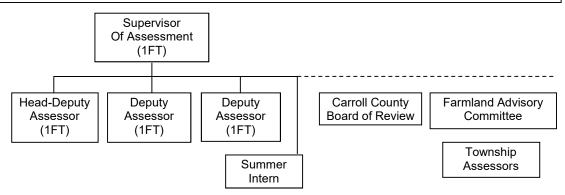

#### Appointed Department Heads

Mike Doty, County Administrator Annette Gruhn, Supervisor of Assessments Kevin Vandendooren, Supt. Of Highways Joe Grim, Animal Control Jeremy Hughes, GIS Technician