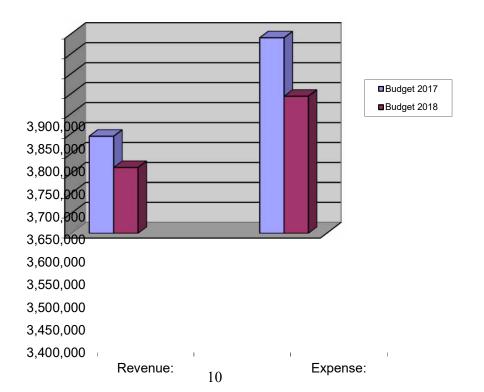

| Fund | 1                                     | Actual<br>Year Ended<br>November 30,<br>2016 | Estimated<br>Year Ending<br>November 30,<br>2017 | Appropriation<br>2017 | Appropriation<br>2018 | Percent<br>Inc./Dec.<br>2017 to<br>2018 |
|------|---------------------------------------|----------------------------------------------|--------------------------------------------------|-----------------------|-----------------------|-----------------------------------------|
| 4.4  |                                       | 0 707 000                                    | 0 700 044                                        | 0.000.044             | 0 740 570             | 0.00/                                   |
|      | General County<br>Bridge Aid          | 3,707,802                                    | 3,728,041                                        | 3,889,944             | 3,743,572             | 96%<br>99%                              |
| 13   |                                       | 619,580                                      | 699,216                                          | 2,295,300             | 2,280,944             | 99%<br>118%                             |
|      | County Highway<br>Township Motor Fuel | 897,695<br>612,794                           | 851,202<br>572,000                               | 1,077,643<br>725,400  | 1,266,866<br>710,400  | 98%                                     |
|      | County Motor Fuel                     | 335,161                                      | 418,101                                          | 726,242               | 592,259               | 98 %<br>82%                             |
|      | TWP County Bridge                     | 212,989                                      | 10,000                                           | 120,242               | 0 J92,239             | #DIV/0!                                 |
|      | Matching                              | 84,715                                       | 71,025                                           | 845,700               | 920,497               | 109%                                    |
|      | Social Security                       | 230,303                                      | 247,589                                          | 247,589               | 251,248               | 103 %                                   |
|      | Illinois Municipal Retirement         | 418,925                                      | 484,422                                          | 484,422               | 460,468               | 95%                                     |
| 20   | Law Library                           | 410,925                                      | 3,000                                            | 3,000                 | 3,000                 | 100%                                    |
|      | Court Automation                      | 8,125                                        | 27,000                                           | 42,595                | 41,000                | 96%                                     |
|      | County Recorder's Automation          | 37,391                                       | 42,600                                           | 55,300                | 55,300                | 100%                                    |
|      | Non Resident Heir                     | 772.37                                       | 232                                              | 10700                 | 10,000                | 93%                                     |
|      | Community Mental Health               | 339,280                                      | 340,280                                          | 340,280               | 347,280               | 102%                                    |
|      | Animal Control                        | 4,044                                        | 4,298                                            | 5,052                 | 31,130                | 616%                                    |
|      | Electronic Montoring                  | 0                                            | 0                                                | 0,002                 | 3,000                 | #DIV/0!                                 |
|      | Vital Records Automation              | 1,700                                        | 1,500                                            | 3,500                 | 3,500                 | 100%                                    |
| -    | Senior Citizens Fund                  | 79,888                                       | 79,000                                           | 85,000                | 85,000                | 100%                                    |
|      | DUI Enforcement Equipment             | 0                                            | 3,000                                            | 3,000                 | 5,000                 | 167%                                    |
|      | Probation Service Fee                 | 29,355                                       | 26,500                                           | 34,120                | 21,500                | 63%                                     |
|      | Liability Insurance                   | 124,480                                      | 132,961                                          | 137,992               | 138,492               | 100%                                    |
|      | Payroll Escrow                        | 0                                            | 0                                                | 12000                 | 12,000                | 100%                                    |
|      | Payroll                               | 0                                            | 0                                                | 121                   | 121                   | 100%                                    |
|      | Public Safety Tax                     | 207,812                                      | 195,000                                          | 245,000               | 245,000               | 100%                                    |
| 38   | Treasurer Fee                         | -                                            | 0                                                | 0                     | 0                     | #DIV/0!                                 |
| 39   | Tax Sale Automation                   | 0                                            | 3,000                                            | 5,000                 | 5,000                 | 100%                                    |
| 40   | Tourism Promotion (Hotel Motel)       | 27,131                                       | 24,300                                           | 37,200                | 36,900                | 99%                                     |
| 41   | 911 Fund                              | 176,492                                      | 398,344                                          | 465,831               | 238,737               | 51%                                     |
| 42   | Drug Fines                            | 1637.5                                       | 3000                                             | 3000                  | 3,000                 | 100%                                    |
| 43   | Court Security Fee                    | 52,901                                       | 67,500                                           | 73,295                | 40,219                | 55%                                     |
|      | Geographic Information Systems        | 58,148                                       | 62,210                                           | 70,066                | 72,647                | 104%                                    |
|      | States Attorney Task Force            | 3,621                                        | 5,038                                            | 9,538                 | 7,236                 | 76%                                     |
|      | Rental Housing                        | 24777                                        | 24000                                            | 22200                 | 24,000                | 108%                                    |
|      | Document Storage Fee                  | 7,497                                        | 4,000                                            | 52,550                | 27,604                | 53%                                     |
| 49   | Maint. and Child Support Collection   | 5,266                                        | 26,000                                           | 30,900                | 36,397                | 118%                                    |
| 50   | Circuit Clerk                         | 724,599                                      | 675,000                                          | 675,000               | 650,000               | 96%                                     |