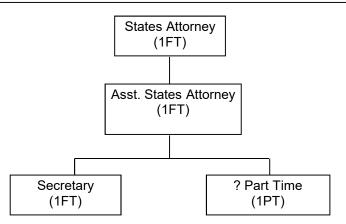

TOTAL               | . 268,645    | 262,292      | 262,292       | 265,883       |           |
|      |                              |              |              |               |               |           |

The State's Attorney's Office has the duty to provide legal representation to the people of the State of Illinois and the County of Carroll in all criminal and civil proceedings in the Circuit Court of Carroll County in which the people of the state of the County may be interested, to commence and prosecute all actions brought by any County officer in his official capacity, to defend all actions and proceedings brought against the County of any county officer, and generally to enforce dozens of civil laws and all of the criminal laws within the County. All employees are non-union.



11

|      |                               | Actual       | Estimated    | Budget        | Budget        | Percent   |
|------|-------------------------------|--------------|--------------|---------------|---------------|-----------|
|      |                               | Year Ended   | Year Ending  | Year Ending   | Year Ending   | Inc./Dec. |
|      |                               | November 30, | November 30, | Appropriation | Appropriation | 2017 to   |
| Item |                               | 2016         | 2017         | 2017          | 2018          | 2018      |
|      |                               |              |              |               |               |           |
| 27   | CIRCUIT CLERK                 |              |              |               |               |