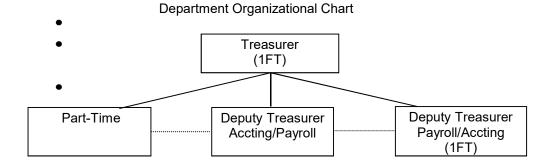

Elected Officials

Brian Woessner, Clerk and Recorder Diane Powers, Treasurer Jeff Doran, Sheriff Matthew Jones, Coroner Scott Brinkmeier, States Attorney Patty Hiher, Circuit Clerk