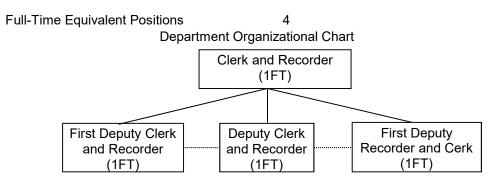

Elected Officials

Brian Woessner, Clerk and Recorder Diane Powers, Treasurer Jeff Doran, Sheriff Matthew Jones, Coroner Scott Brinkmeier, States Attorney Patty Hiher, Circuit Clerk