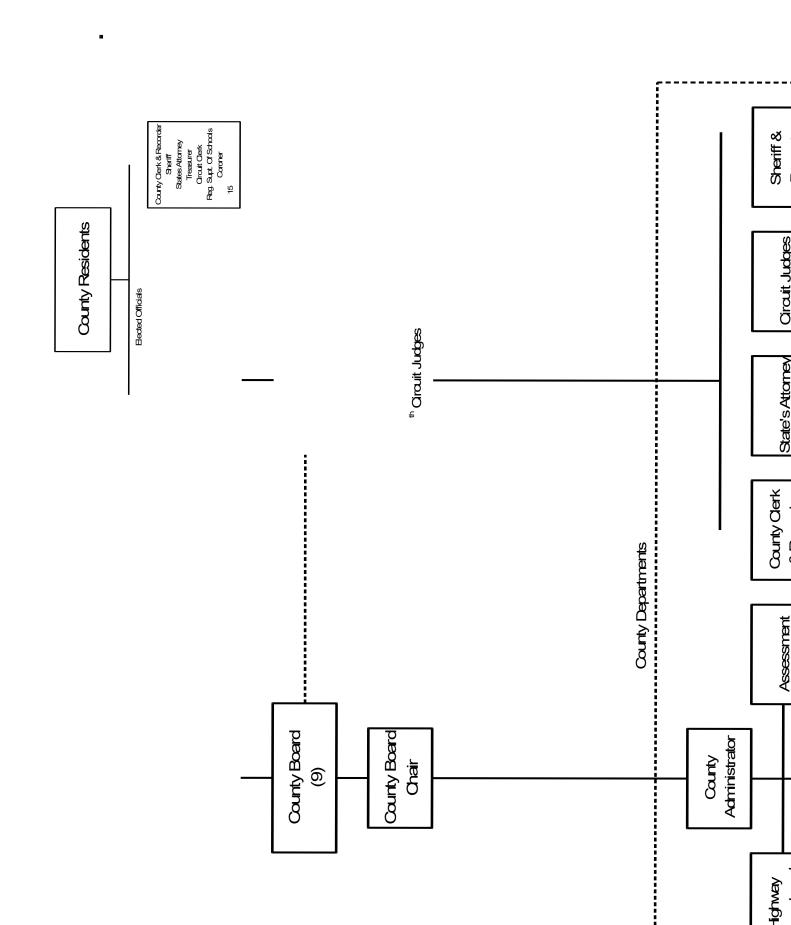

### County Board

Kevin Reibel, Chair (District 1) Darrell Stitzel, Vice-Chair (District 3)

Paul Hartman (District 1) Mike Yuswak(District 1) Cheryl Cole (District 2) Ron Preston (District 2) Gary Imel (District 2) Rodney Fritz (District 3) Joseph Payette (District 3)

Elected Officials

Brian Woessner, Clerk and Recorder Diane Powers, Treasurer Jeff Doran, Sheriff Matthew Jones, Coroner Scott Brinkmeier, States Attorney Patty Hiher, Circuit Clerk

#### Appointed Department Heads

Mike Doty, County Administrator Annette Gruhn, Supervisor of Assessments Kevin Vandendooren, Supt. Of Highways Joe Grim, Animal Control Jeremy Hughes, GIS Technician