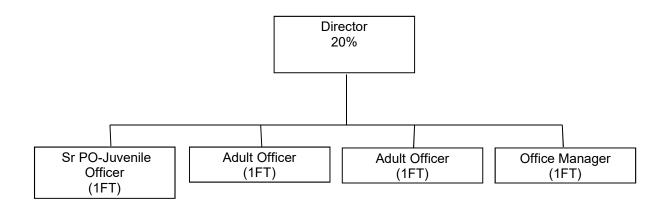

|               |               |           |

The Carroll County Probation Department is staffed by five individuals: Director (Shared between Stephenson and Carroll Counties 80%/ 20% respectfully), One Senior Probation officer with Juvenile caseload responsibilities, two adult probation officers and one administrative assistant. Probation works closely with the courts and various community providers to ensure compliance with court orders and address behaviors that bring offenders into the system. Probation officers utilize various tools and resources such as risk assessments, drug testing, Electronic Home Monitoring, referrals to agencies, etc, to ensure each person is provide with the appropriate level of intervention to promote long term behavioral change and public safety.



## 11

|      |                              | Actual       | Estimated    | Budget        | Budget        | Percent   |
|------|------------------------------|--------------|--------------|---------------|---------------|-----------|
|      |                              | Year Ended   | Year Ending  | Year Ending   | Year Ending   | Inc./Dec. |
|      |                              | November 30, | November 30, | Appropriation | Appropriation | 2017 to   |
| Item |                              | 2016         | 2017         | 2017          | 2018          | 2018      |
|      |                              |              |              |               |               |           |
| 26   | STATES ATTORNEY              |              |              |               |               |