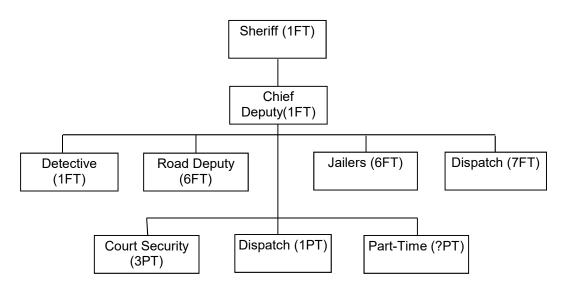

Dispatch    |              |            | 49,134        |         | 103.0%  |
| Dispatch    |              |            | 41,969        | 43,228  | 103.0%  |
| Dispatch    |              |            | 34,291        | 35,320  | 103.0%  |
| Dispatch    |              |            | 44,725        | 46,067  | 103.0%  |
| Dispatch    |              |            | 45,828        | 47,203  | 103.0%  |
| Dispatch    |              |            | 45,828        | 47,203  | 103.0%  |
| Dispatch    | TC's Sal     | 310,586.20 | 39,765        | 40,958  | 103.0%  |
|             | =            | 000 404 45 | 004 205       | 000 404 | 102.00/ |
|             |              | 828,434.15 | 804,305       | 828,434 | 103.0%  |
|             |              |            |               | 24,129  |         |



\* Sheriff Department line items that receive reimbursements from the Public Safety Tax Fund

|                              | Actual                                                                                                                                                                                                                                                                               | Estimated                                                                                                                                                                                                                                                                                                     | Budget