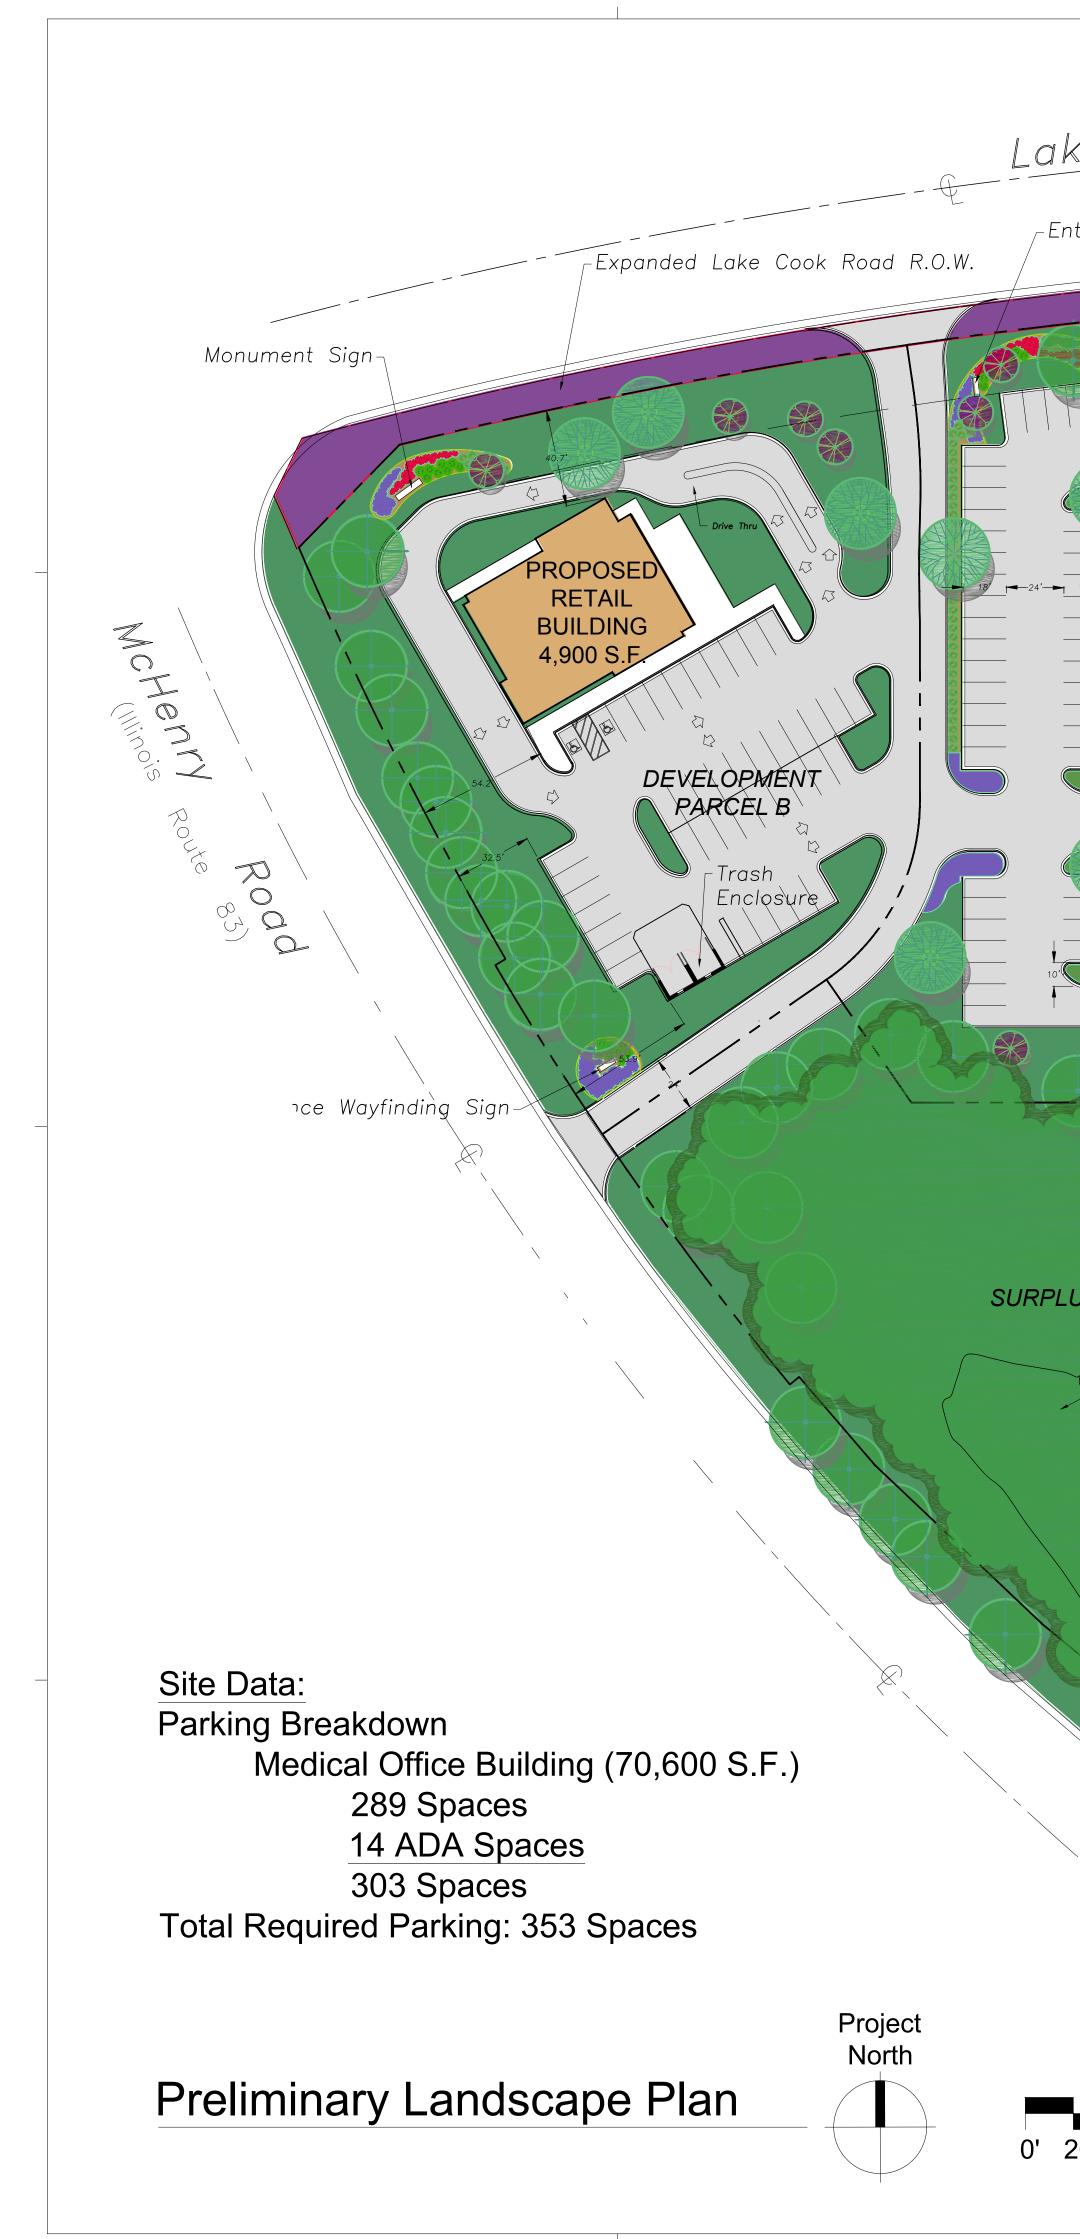

## Lake Cook Road

\_Entrance Wayfinding Sign PROPOSED MEDICAL OFFICE BUILDING 70,600 S.F. DEVELOPMENT PARCEL A 18' - 4'- 24'-111 We lot **→** 24' → -Trash Enclosure A SURPLUS LAND PARCEL -Existing Stormwater Facility **Preliminary Plans Project Overview** The existing Northwest Community Healthcare (NCH) medical offices at 15 S McHenry Road and 125 E Lake Cook Road are looking to redevelop into a new 4-story medical office building to accommodate NCH. The project would also include a 4,900 square foot retail component at the northwest part of the site.