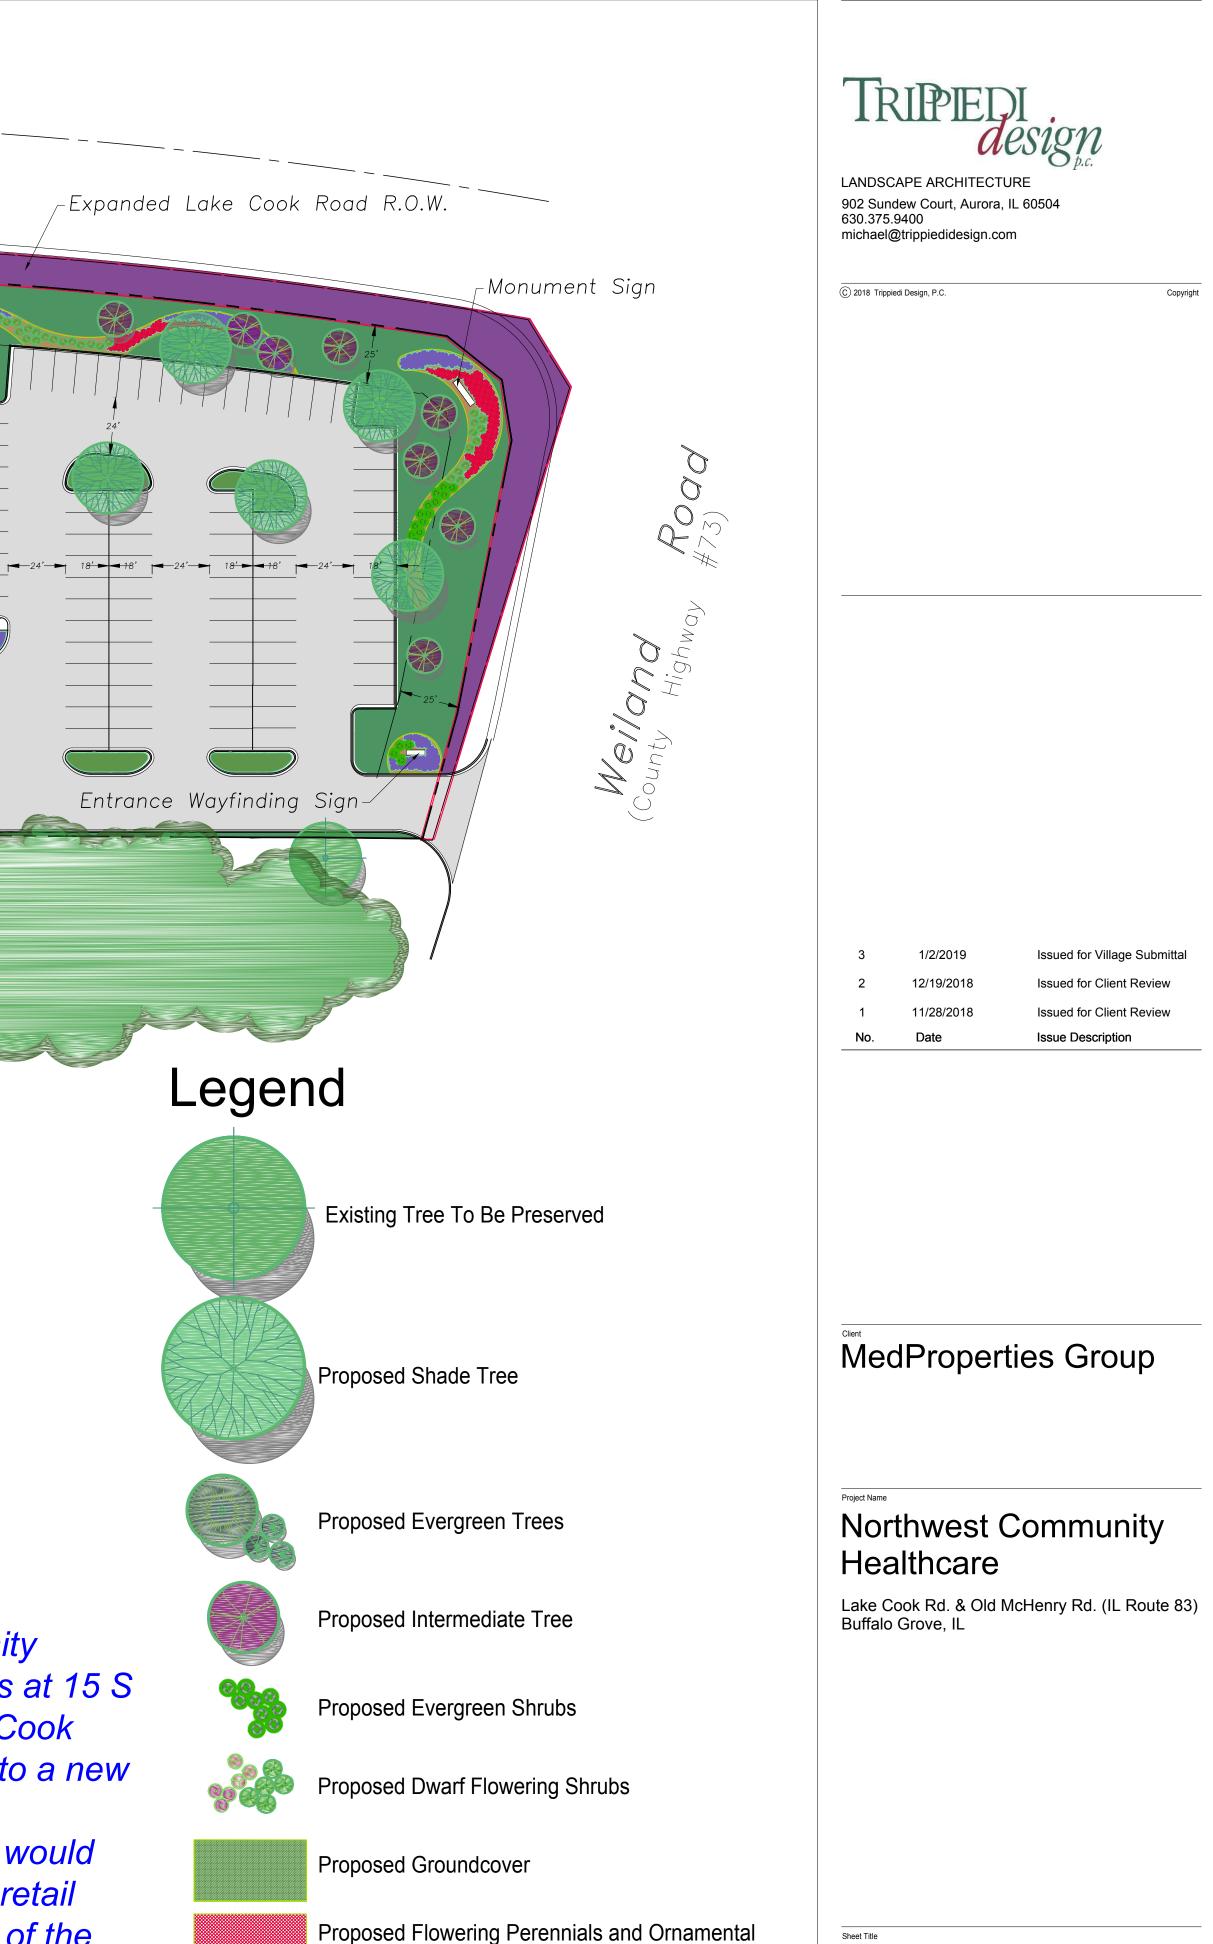

0' 20' 40' 80' 160'

Proposed Flowering Perennials and Ornamental Grasses

Proposed Flowering Perennials and Ornamental Grasses

Expanded Lake Cook Road R.O.W.

## Preliminary Landscape Plan

| Checked By  |  |
|-------------|--|
| MRT         |  |
| Project No. |  |
| 1812A       |  |

L-1

Copyright