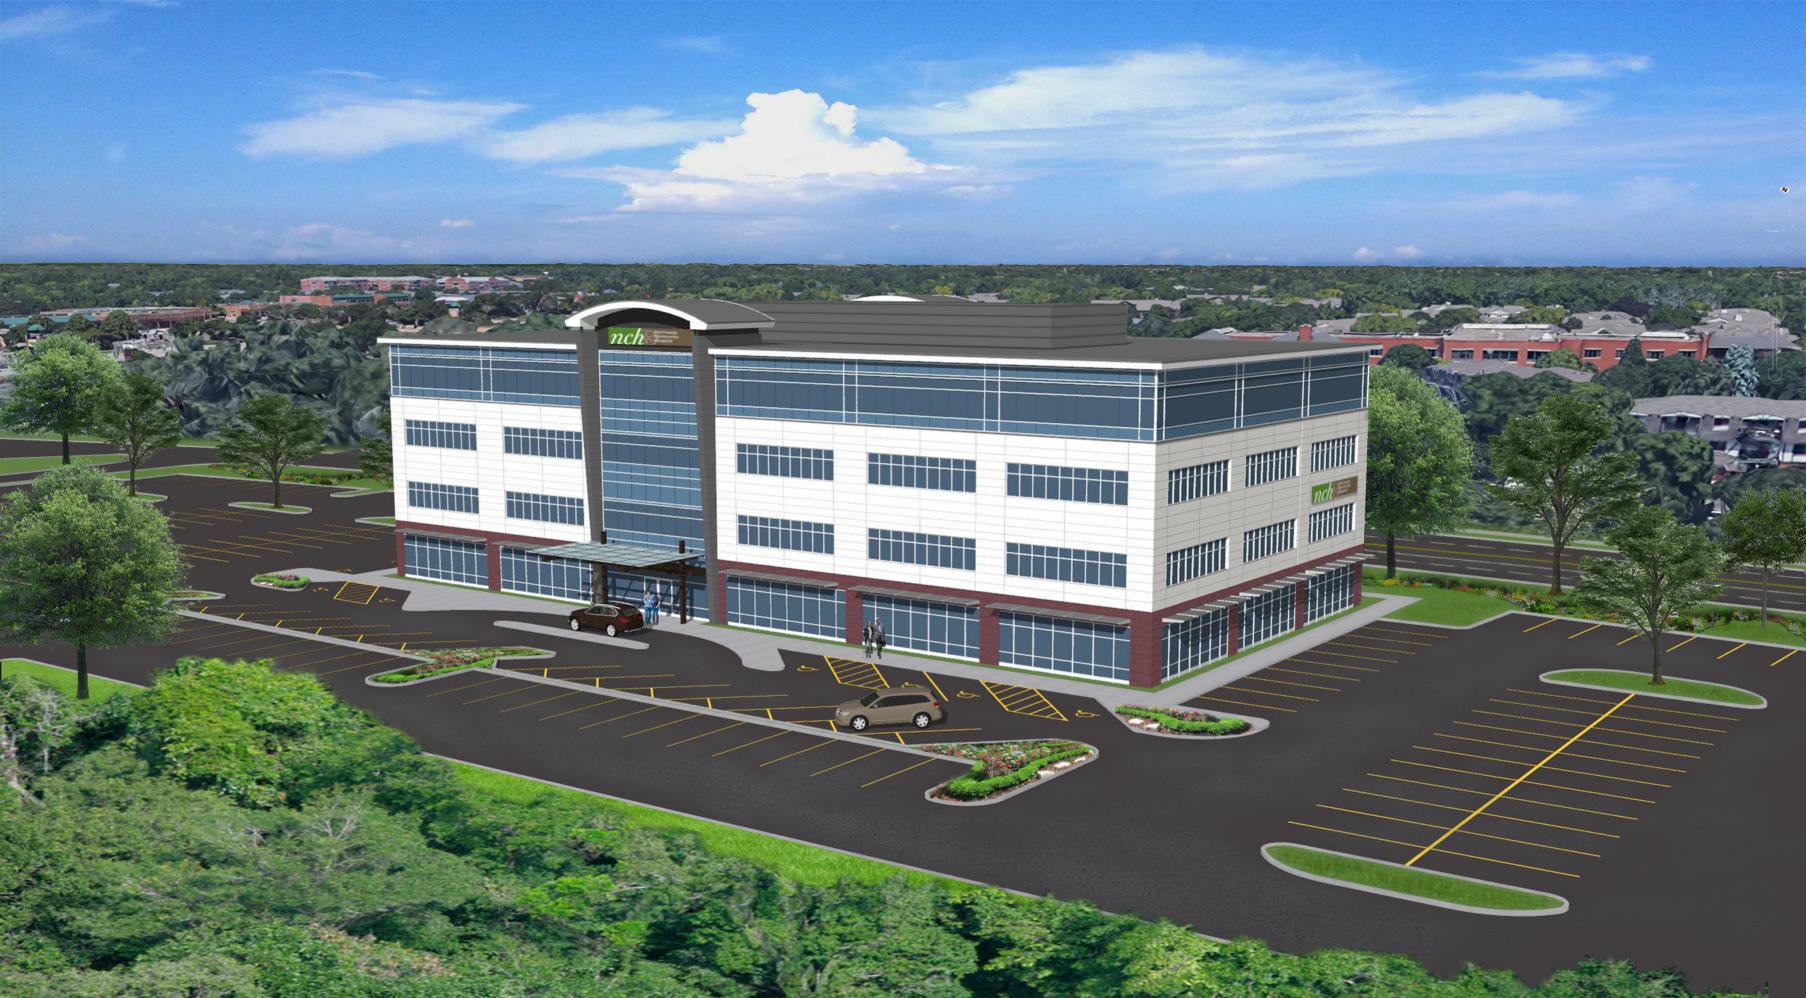

## Lake Cook Road

\_Entrance Wayfinding Sign PROPOSED MEDICAL OFFICE BUILDING 70,600 S.F. DEVELOPMENT PARCEL A 18' - 4'- 24'-111 We lot **→** 24' → -Trash Enclosure A SURPLUS LAND PARCEL -Existing Stormwater Facility **Preliminary Plans Project Overview** The existing Northwest Community Healthcare (NCH) medical offices at 15 S McHenry Road and 125 E Lake Cook Road are looking to redevelop into a new 4-story medical office building to accommodate NCH. The project would also include a 4,900 square foot retail component at the northwest part of the site.