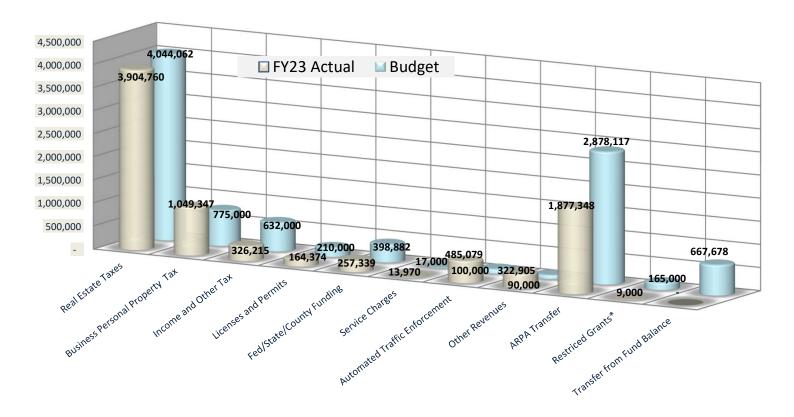

#### **Treasurer's Report – March FY23**

April 13, 2023 Mayor and Council Meeting

Below are the financial highlights through March, which is three-quarters of the way through this fiscal year:

<u>Revenues</u>: The Town has received almost 83% of the budgeted revenues through this point in the fiscal year (see Figure 1):

- <u>Tax Collections</u> The Town has received just about all the real estate taxes collected by the County. Business Personal Property Taxes are still far exceeding projection and are more than 50% higher than this time last year. This will only continue to increase as the new FY23 assessments will be coming out next quarter for the April 15<sup>th</sup> and June 15<sup>th</sup> filing dates. Income Tax is under budget but will see an increase based on the same filing dates (see Figure 2).
- 10,000,000 8,000,000 6,000,000 4,000,000 2,000,000 Revenues

■YTD ■ Budget

• American Rescue Plan Act (Federal) Funding – This is revenue recognized for expenses incurred for the ARPA program. The Town was awarded \$4,933,972 and has earned \$82K interest on these funds. Transfers of ARPA funds are recognized as revenues to offset ARPA expenditures. The Town has expended \$1.9M this year to assist residents with rental assistance, business assistance, salary costs, funding a new ambulance for the VFD, and for improvements to Bostwick. Please refer to the ARPA Dashboard for more detailed information of how these funds are helping serve the community.

- State Funding is slightly below budget but we expect these to end much higher than budget since we are expecting another \$125K of Highway User Revenues and \$145K of Police Aide.
- <u>Automated Traffic Enforcement</u> of \$485K is what has been reimbursed to us since the speed cameras became operational back in the fall.
- Other Revenues are exceeding budget because of higher than anticipated interest earnings due to the volatile interest rate market. Through March we have received \$229K compared to just \$4K budgeted. This is for interest earned on our fund balance funds and ARPA funds invested in the Maryland Local Government Investment Pool (see Figure 3).
- The Town's total budget has increased 50% over our normal levels, mostly due to the ARPA funding but still is managed by our small staffing in Town Hall (see Figure 4).

#### Vito Tinelli

Town Treasurer vtinelli@bladensburgmd.gov

| Financial Summary          | FY23 Mar YTD | Budget    | Variance |          | Last Fiscal<br>FY22 YTD | Change<br>since<br>prior yea |
|----------------------------|--------------|-----------|----------|----------|-------------------------|------------------------------|
| Revenues                   |              |           |          |          |                         |                              |
| Property Tax               | 3,904,760    | 4,044,062 | 97%      |          | 3,882,750               | 1%                           |
| Personal Property Tax      | 1,049,347    | 775,000   | 135%     |          | 684,352                 | 53%                          |
| Income and Other Tax       | 326,215      | 632,000   | 52%      |          | 379,153                 | -14%                         |
| Licenses and Permits       | 164,374      | 210,000   | 78%      |          | 173,183                 | -5%                          |
| Federal funding - ARPA     | 1,877,348    | 2,878,117 | 65%      |          | 133,102                 | 1310%                        |
| State and County Funding   | 257,339      | 398,882   | 65%      |          | 228,671                 | 13%                          |
| Service Charges            | 13,970       | 17,000    | 82%      |          | 10,388                  | 34%                          |
| Automated Traffic Enforce. | 485,079      | 100,000   | 485%     |          | -                       |                              |
| Other Revenues             | 322,905      | 90,000    | 359%     |          | 88,726                  | 264%                         |
| Restricted Grants          | 9,000        | 165,000   | 0%       |          | 177,703                 | -95%                         |
| Fund Balance Transfer      | -            | 667,678   | 0%       |          | -                       | 0%                           |
| Total Revenues             | 8,410,337    | 9,977,739 | 84%      |          | 5,758,028               | 46%                          |
| Expenses by Dept.          |              |           |          | <u> </u> |                         |                              |
| Mayor and Council          | 197,144      | 236,635   | 83%      | 1        | 142,095                 | 39%                          |
| Town Administrator         | 94,378       | 310,922   | 30%      | 1        | 186,382                 | -49%                         |
| Town Clerk                 | 269,852      | 319,298   | 85%      | 1        | 210,835                 | 28%                          |
| Finance                    | 290,518      | 378,087   | 77%      | 1        | 313,458                 | -7%                          |
| Public Safety              | 3,914,169    | 4,461,355 | 88%      | ]        | 3,168,482               | 24%                          |
| Speed Camera Expenses      | 30,400       | 60,000    | 51%      | 1        |                         |                              |
| Public Works               | 796,717      | 1,168,325 | 68%      | ]        | 581,064                 | 37%                          |
| ARPA Projects              | 1,877,348    | 2,878,117 | 65%      | 1        | 133,102                 | 1310%                        |
| Grants                     | 12,271       | 165,000   | 7%       | ]        | 59,553                  | -79%                         |
| Total Expenses             | 7,482,797    | 9,977,739 | 75%      |          | 4,794,971               | 56%                          |
| Surplus / (Deficit)        | 927,540      | -         |          |          | 963,057                 | -4%                          |

#### **Revenues vs Budget - March FY23**