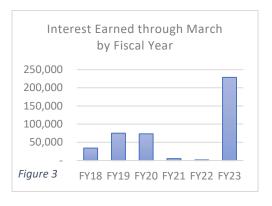

- State Funding is slightly below budget but we expect these to end much higher than budget since we are expecting another \$125K of Highway User Revenues and \$145K of Police Aide.
- <u>Automated Traffic Enforcement</u> of \$485K is what has been reimbursed to us since the speed cameras became operational back in the fall.
- Other Revenues are exceeding budget because of higher than anticipated interest earnings due to the volatile interest rate market. Through March we have received \$229K compared to just \$4K budgeted. This is for interest earned on our fund balance funds and ARPA funds invested in the Maryland Local Government Investment Pool (see Figure 3).
- The Town's total budget has increased 50% over our normal levels, mostly due to the ARPA funding but still is managed by our small staffing in Town Hall (see Figure 4).