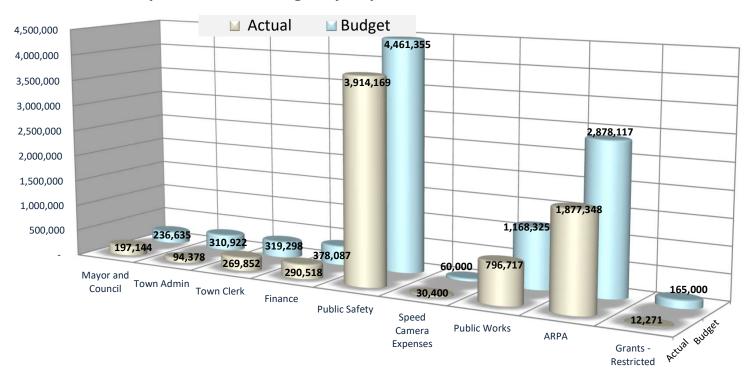

<u>Expenses</u> – The Town is on track with expenses overall by expending 75% of our annual budget through March (*see figure 5*). Following are the major department highlights with financials attached:

- Mayor and Council is operating ahead of budget but this is because of expanding our Community
  Events such as the July 4<sup>th</sup> Fireworks, Senior Gathering, David Harrington Memorial Service,
  280<sup>th</sup> Town Anniversary, Haunted House, Senior Gala, Yule Log, and the Black History Month
  Celebration.
- <u>Town Administrator</u> is far below budget from the vacancy this year of a Town Administrator.
- <u>Town Clerk</u> is operating ahead of budget, mostly in compensation for the payout of accrued leave for the long serving Receptionist. This will balance out by the end of the fiscal year.
- <u>Finance</u> is operating within budget overall through March.
- Public Safety is exceeding budget resulting from increased overtime to cover patrol vacancies in the first half of this year. There are also increases in other areas for Professional Development for increased trainings, vehicle repairs, and a new body camera and taser contracts under Capital Outlay.

- Speed Camera Fund the Town has seen increased activity over the last 75 days with \$485K collected for fines since imposed since the fall with only minimal expenses. These funds are reported as part of our general revenues and expenses but are tracked separately in their own fund to be used for Public Safety purposes only.
- <u>Public Works</u> is operating below budget for lower compensation costs for the vacancy of a Public Works Director and laborer.
- <u>ARPA</u> we have expended almost \$1.9M of the budgeted \$2.8M of ARPA funds slated to be used this year. Major items include \$377K for Public Safety and Public Works salary improvements, \$539K for capital purchases, and over \$881K for community assistance which was primarily for our rental assistance program (see the attached ARPA Dashboard). Total cumulative spent between FY22 and FY23 is \$2.2M or 45% of the total funding with a total of \$3.2M budgeted to be used which is 65% of the funding allocated to the Town. This leaves us \$1.7M available funding for future uses.

#### Vito Tinelli

Town Treasurer vtinelli@bladensburgmd.gov

| Financial Summary          | FY23 Mar YTD | Budget    | Variance |          | Last Fiscal<br>FY22 YTD | Change<br>since<br>prior yea |
|----------------------------|--------------|-----------|----------|----------|-------------------------|------------------------------|
| Revenues                   |              |           |          |          |                         |                              |
| Property Tax               | 3,904,760    | 4,044,062 | 97%      |          | 3,882,750               | 1%                           |
| Personal Property Tax      | 1,049,347    | 775,000   | 135%     |          | 684,352                 | 53%                          |
| Income and Other Tax       | 326,215      | 632,000   | 52%      |          | 379,153                 | -14%                         |
| Licenses and Permits       | 164,374      | 210,000   | 78%      |          | 173,183                 | -5%                          |
| Federal funding - ARPA     | 1,877,348    | 2,878,117 | 65%      |          | 133,102                 | 1310%                        |
| State and County Funding   | 257,339      | 398,882   | 65%      |          | 228,671                 | 13%                          |
| Service Charges            | 13,970       | 17,000    | 82%      |          | 10,388                  | 34%                          |
| Automated Traffic Enforce. | 485,079      | 100,000   | 485%     |          | -                       |                              |
| Other Revenues             | 322,905      | 90,000    | 359%     |          | 88,726                  | 264%                         |
| Restricted Grants          | 9,000        | 165,000   | 0%       |          | 177,703                 | -95%                         |
| Fund Balance Transfer      | -            | 667,678   | 0%       |          | -                       | 0%                           |
| Total Revenues             | 8,410,337    | 9,977,739 | 84%      |          | 5,758,028               | 46%                          |
| Expenses by Dept.          |              |           |          | <u> </u> |                         |                              |
| Mayor and Council          | 197,144      | 236,635   | 83%      | 1        | 142,095                 | 39%                          |
| Town Administrator         | 94,378       | 310,922   | 30%      | 1        | 186,382                 | -49%                         |
| Town Clerk                 | 269,852      | 319,298   | 85%      | 1        | 210,835                 | 28%                          |
| Finance                    | 290,518      | 378,087   | 77%      | 1        | 313,458                 | -7%                          |
| Public Safety              | 3,914,169    | 4,461,355 | 88%      | ]        | 3,168,482               | 24%                          |
| Speed Camera Expenses      | 30,400       | 60,000    | 51%      | 1        |                         |                              |
| Public Works               | 796,717      | 1,168,325 | 68%      | ]        | 581,064                 | 37%                          |
| ARPA Projects              | 1,877,348    | 2,878,117 | 65%      | 1        | 133,102                 | 1310%                        |
| Grants                     | 12,271       | 165,000   | 7%       | ]        | 59,553                  | -79%                         |
| Total Expenses             | 7,482,797    | 9,977,739 | 75%      |          | 4,794,971               | 56%                          |
| Surplus / (Deficit)        | 927,540      | -         |          |          | 963,057                 | -4%                          |

#### **Expenditures vs Budget by Department - thru March FY23**