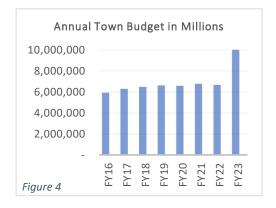

- State Funding is slightly below budget but we expect these to end much higher than budget since we are expecting another \$125K of Highway User Revenues and \$145K of Police Aide.
- <u>Automated Traffic Enforcement</u> of \$485K is what has been reimbursed to us since the speed cameras became operational back in the fall.
- Other Revenues are exceeding budget because of higher than anticipated interest earnings due to the volatile interest rate market. Through March we have received \$229K compared to just \$4K budgeted. This is for interest earned on our fund balance funds and ARPA funds invested in the Maryland Local Government Investment Pool (see Figure 3).
- The Town's total budget has increased 50% over our normal levels, mostly due to the ARPA funding but still is managed by our small staffing in Town Hall (see Figure 4).