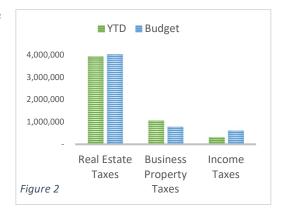

- <u>Tax Collections</u> The Town has received just about all the real estate taxes collected by the County. Business Personal Property Taxes are still far exceeding projection and are more than 50% higher than this time last year. This will only continue to increase as the new FY23 assessments will be coming out next quarter for the April 15<sup>th</sup> and June 15<sup>th</sup> filing dates. Income Tax is under budget but will see an increase based on the same filing dates (see Figure 2).
- 10,000,000 8,000,000 6,000,000 4,000,000 2,000,000 Revenues