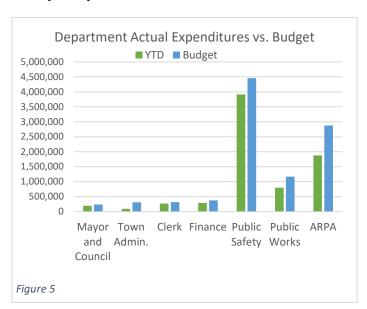

<u>Expenses</u> – The Town is on track with expenses overall by expending 75% of our annual budget through March (*see figure 5*). Following are the major department highlights with financials attached:

- Mayor and Council is operating ahead of budget but this is because of expanding our Community
  Events such as the July 4<sup>th</sup> Fireworks, Senior Gathering, David Harrington Memorial Service,
  280<sup>th</sup> Town Anniversary, Haunted House, Senior Gala, Yule Log, and the Black History Month
  Celebration.
- <u>Town Administrator</u> is far below budget from the vacancy this year of a Town Administrator.
- <u>Town Clerk</u> is operating ahead of budget, mostly in compensation for the payout of accrued leave for the long serving Receptionist. This will balance out by the end of the fiscal year.
- <u>Finance</u> is operating within budget overall through March.
- Public Safety is exceeding budget resulting from increased overtime to cover patrol vacancies in the first half of this year. There are also increases in other areas for Professional Development for increased trainings, vehicle repairs, and a new body camera and taser contracts under Capital Outlay.

- Speed Camera Fund the Town has seen increased activity over the last 75 days with \$485K collected for fines since imposed since the fall with only minimal expenses. These funds are reported as part of our general revenues and expenses but are tracked separately in their own fund to be used for Public Safety purposes only.
- <u>Public Works</u> is operating below budget for lower compensation costs for the vacancy of a Public Works Director and laborer.
- <u>ARPA</u> we have expended almost \$1.9M of the budgeted \$2.8M of ARPA funds slated to be used this year. Major items include \$377K for Public Safety and Public Works salary improvements, \$539K for capital purchases, and over \$881K for community assistance which was primarily for our rental assistance program (see the attached ARPA Dashboard). Total cumulative spent between FY22 and FY23 is \$2.2M or 45% of the total funding with a total of \$3.2M budgeted to be used which is 65% of the funding allocated to the Town. This leaves us \$1.7M available funding for future uses.