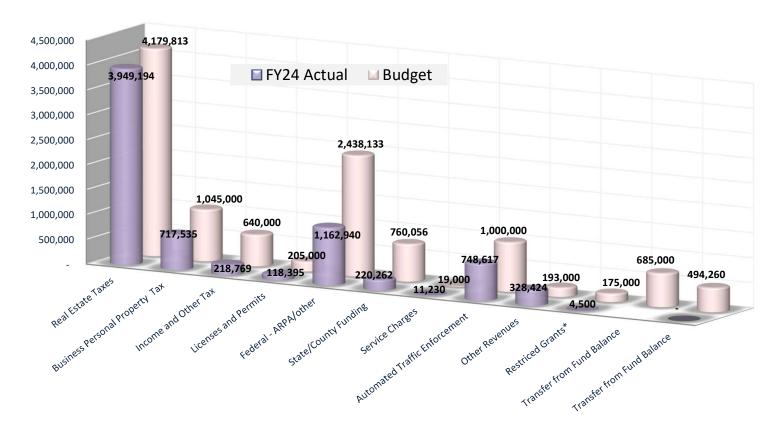

<u>Revenues</u>: The Town has received almost two-thirds of the budgeted revenues through January (see Figure 1). The most noteworthy revenue activities are discussed below:

- Tax Collections Most of the real estate taxes have been received for the December 31<sup>st</sup> due date to the County (*see Figure 2*). The Town has received more than two-thirds of the Business property tax assessments and we expect another large bump come the April and June filing deadlines. We are down on these as compared to last year but this may be attributed to timing differences of when these are filed. Income tax revenues are expected to increase to budget later this spring with the April tax filings.
- 12,000,000 10,000,000 8,000,000 6,000,000 4,000,000 2,000,000 Figure 1 Revenues

■ YTD ■ Budget

4,000,000

3.000.000

2,000,000

1,000,000

■ YTD ■ Budget

- American Rescue Plan Act (Federal) Funding The Town has expended almost \$1.2M to assist residents with rental assistance, business assistance, food assistance, and to offset salary costs. Revenues realized here are to offset these expenses and transferred into our operating account. Please refer to the ARPA Dashboard in the expenditures section for more detailed information of how these funds are helping serve the Town and the community.
- Automated Traffic Enforcement The program has generated almost \$750K in paid traffic citations through January. Since its inception just over a year ago, we have received over \$2M which has funded more than \$1.5M of Public Safety expenditures. The difference, or fund balance, is held separately from our operations account since it can only be used for Public Safety purposes.
- Other Revenues The main highlight here is we have earned almost \$275K of interest through January because of the higher interest rate market. This is for interest earned on funds invested in the Maryland Local Government Investment Pool which holds our operating, ARPA, and Speed Camera funds which are all carrying large fund balances.
- <u>Total Revenues</u> The Town has received \$7.5M of the budgeted \$12M in revenues through January. In comparison, we are slightly ahead of January of last year.

-75%

| Financial Summary            | FY24 Jan YTD | Budget     | Variance        | Last Year Ja<br>23 YTD |
|------------------------------|--------------|------------|-----------------|------------------------|
| Revenues                     |              |            |                 |                        |
| Property Tax                 | 3,949,194    | 4,179,813  | 94%             | 3,831,12               |
| Personal Property Tax        | 717,535      | 1,045,000  | 69%             | 994,68                 |
| Income and Other Tax         | 218,769      | 640,000    | 34%             | 204,00                 |
| Licenses and Permits         | 118,395      | 205,000    | 58%             | 95,40                  |
| Federal funding - ARPA       | 1,162,940    | 2,438,133  | 48%             | 1,310,45               |
| State and County Funding     | 220,262.00   | 760,056    | 29%             | 227,37                 |
| Service Charges              | 11,230       | 19,000     | 59%             | 12,67                  |
| Automated Traffic Enforce.   | 748,617      | 1,000,000  | 75%             | 15,38                  |
| Other Revenues               | 328,424      | 193,000    | 170%            | 201,25                 |
| Restricted Grants            | 4,500.00     | 300,000    | 0%              | 9,00                   |
| Speed Camera Transfer        |              | 685,000    | 0%              |                        |
| Fund Balance Transfer        | 0            | 494,260    | 0%              | -                      |
| Total Revenues               | 7,479,866    | 11,959,262 | 63%             | 6,901,3                |
| Expenses by Dept.            |              |            |                 |                        |
| Mayor and Council            | 188,797      | 289,426    | 65%             | 162,1                  |
| Town Administrator           | 154,178      | 437,743    | 35%             | 50,9                   |
| Town Clerk                   | 136,537      | 323,747    | 42%             | 181,5                  |
| Finance                      | 227,062      | 389,625    | 58%             | 209,1                  |
| Public Safety                | 3,382,332    | 5,044,956  | 67%             | 2,857,8                |
| Speed Camera Expenses        | 943,156      | 1,301,864  | 72%             | ,                      |
| Public Works                 | 893,815      | 1,283,768  | 70%             | 611,0                  |
| ARPA Projects                | 1,162,940    | 2,288,133  | 51%             | 1,312,8                |
| Grants                       | 5,400        | 300,000    | 2%              | 8,7                    |
| Capital Projects - Long Term | 3,324        | 300,000    | 1%              |                        |
| Total Expenses               | 7,097,541    | 11,959,262 | <u>-</u><br>59% | 5,394,1                |
| urplus / (Deficit)           | 382,325      | -          |                 | 1,507,22               |