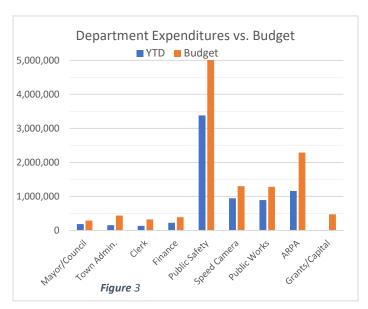

<u>Expenses</u> –We have expended 59% of the budget though January. Department financials are attached *(see Figure 3)* along with a combined revenue and expense statement.

• <u>Mayor and Council</u> is operating just ahead of budget due to our Community Events which are very busy through January. These include the July 4<sup>th</sup> Fireworks, Senior Gathering, BladeFest, Haunting of Town Hall, Senior Gala, and Yule Log. We also advanced the volunteer fire department their full funding instead of doing quarterly installments.

- The Administrative departments which are the smallest, include the <u>Town Administrator</u>, <u>Finance</u>, and <u>Clerk</u> and represent 10% of the Town's budget have only expended less than half of their combined budgeted funds.
- <u>Public Safety</u> being our largest department is slightly over budget through January with the largest increase being in overtime. We have had a few officers on leave which required additional overtime to backfill the shifts. Workers compensation insurance, auto insurance, and contractual services has also come in higher than expected.
- Speed Camera funds The Town has used \$188K of these funds to help fund Public Safety operations and expended just over \$750K on capital items. These included new mobile data stations for our police cruisers, incar cameras, furniture to outfit the public safety office, and mobile security and reconnaissance towers and remote cameras which are placed at

hot spots throughout the town. Nine vehicles have also been purchased to upgrade our fleet.

- <u>Public Works</u> is operating above budget largely for the emergency repairs to excavate and replace an underground sewer line behind our Town Hall building. This required flooring work as well and we used this opportunity to upgrade the floors in the Police Department and Town Hall. We expended \$228K of our Highway User Funds for the milling and asphalt overlay of 57<sup>th</sup> Ave and other small projects, and spent another \$40K of capital items such as a crosswalk lining machine under Highway User expenses. These were all budgeted over the full year but happened all within the first few months of the fiscal year.
- <u>ARPA</u> Please refer to the attached ARPA statement and more importantly, the dashboard of fiscal year and cumulative activity. Since this program started well over a year ago, we have expended almost \$3.9M or better than three-quarters of the funds allocated to the Town. Half of these funds were used for direct community assistance, a quarter for compensation, and the balance for capital purchases and other items. We have until December 2024 to fully expend or to have under contract any remaining funds by 2026.