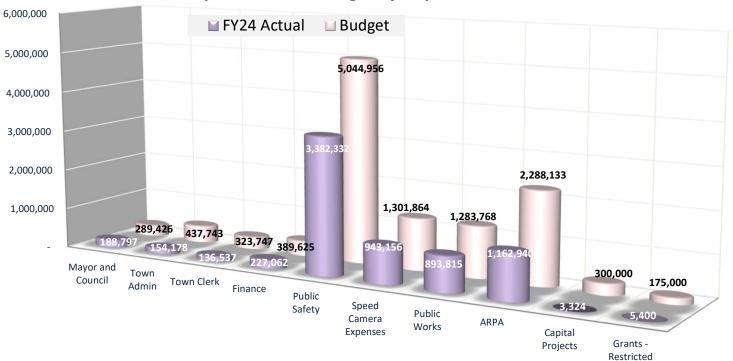

<u>Expenses</u> –We have expended 59% of the budget though January. Department financials are attached *(see Figure 3)* along with a combined revenue and expense statement.

• <u>Mayor and Council</u> is operating just ahead of budget due to our Community Events which are very busy through January. These include the July 4<sup>th</sup> Fireworks, Senior Gathering, BladeFest, Haunting of Town Hall, Senior Gala, and Yule Log. We also advanced the volunteer fire department their full funding instead of doing quarterly installments.

- The Administrative departments which are the smallest, include the <u>Town Administrator</u>, <u>Finance</u>, and <u>Clerk</u> and represent 10% of the Town's budget have only expended less than half of their combined budgeted funds.
- <u>Public Safety</u> being our largest department is slightly over budget through January with the largest increase being in overtime. We have had a few officers on leave which required additional overtime to backfill the shifts. Workers compensation insurance, auto insurance, and contractual services has also come in higher than expected.
- Speed Camera funds The Town has used \$188K of these funds to help fund Public Safety operations and expended just over \$750K on capital items. These included new mobile data stations for our police cruisers, incar cameras, furniture to outfit the public safety office, and mobile security and reconnaissance towers and remote cameras which are placed at

hot spots throughout the town. Nine vehicles have also been purchased to upgrade our fleet.

- <u>Public Works</u> is operating above budget largely for the emergency repairs to excavate and replace an underground sewer line behind our Town Hall building. This required flooring work as well and we used this opportunity to upgrade the floors in the Police Department and Town Hall. We expended \$228K of our Highway User Funds for the milling and asphalt overlay of 57<sup>th</sup> Ave and other small projects, and spent another \$40K of capital items such as a crosswalk lining machine under Highway User expenses. These were all budgeted over the full year but happened all within the first few months of the fiscal year.
- <u>ARPA</u> Please refer to the attached ARPA statement and more importantly, the dashboard of fiscal year and cumulative activity. Since this program started well over a year ago, we have expended almost \$3.9M or better than three-quarters of the funds allocated to the Town. Half of these funds were used for direct community assistance, a quarter for compensation, and the balance for capital purchases and other items. We have until December 2024 to fully expend or to have under contract any remaining funds by 2026.

-75%

| Financial Summary            | FY24 Jan YTD | Budget     | Variance        | Last Year Ja<br>23 YTD |
|------------------------------|--------------|------------|-----------------|------------------------|
| Revenues                     |              |            |                 |                        |
| Property Tax                 | 3,949,194    | 4,179,813  | 94%             | 3,831,12               |
| Personal Property Tax        | 717,535      | 1,045,000  | 69%             | 994,68                 |
| Income and Other Tax         | 218,769      | 640,000    | 34%             | 204,00                 |
| Licenses and Permits         | 118,395      | 205,000    | 58%             | 95,40                  |
| Federal funding - ARPA       | 1,162,940    | 2,438,133  | 48%             | 1,310,45               |
| State and County Funding     | 220,262.00   | 760,056    | 29%             | 227,37                 |
| Service Charges              | 11,230       | 19,000     | 59%             | 12,67                  |
| Automated Traffic Enforce.   | 748,617      | 1,000,000  | 75%             | 15,38                  |
| Other Revenues               | 328,424      | 193,000    | 170%            | 201,25                 |
| Restricted Grants            | 4,500.00     | 300,000    | 0%              | 9,00                   |
| Speed Camera Transfer        |              | 685,000    | 0%              |                        |
| Fund Balance Transfer        | 0            | 494,260    | 0%              | -                      |
| Total Revenues               | 7,479,866    | 11,959,262 | 63%             | 6,901,3                |
| Expenses by Dept.            |              |            |                 |                        |
| Mayor and Council            | 188,797      | 289,426    | 65%             | 162,1                  |
| Town Administrator           | 154,178      | 437,743    | 35%             | 50,9                   |
| Town Clerk                   | 136,537      | 323,747    | 42%             | 181,5                  |
| Finance                      | 227,062      | 389,625    | 58%             | 209,1                  |
| Public Safety                | 3,382,332    | 5,044,956  | 67%             | 2,857,8                |
| Speed Camera Expenses        | 943,156      | 1,301,864  | 72%             | ,                      |
| Public Works                 | 893,815      | 1,283,768  | 70%             | 611,0                  |
| ARPA Projects                | 1,162,940    | 2,288,133  | 51%             | 1,312,8                |
| Grants                       | 5,400        | 300,000    | 2%              | 8,7                    |
| Capital Projects - Long Term | 3,324        | 300,000    | 1%              |                        |
| Total Expenses               | 7,097,541    | 11,959,262 | <u>-</u><br>59% | 5,394,1                |
| urplus / (Deficit)           | 382,325      | -          |                 | 1,507,22               |