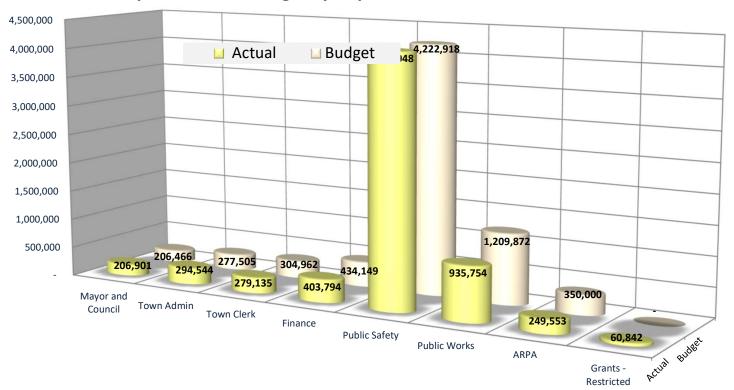

<u>Expenses by Department for FY22</u> – Expenditures ended the year overall under budget with some notable highlights below:

- Mayor and Council Completed the year on budget.
- <u>Town Administrator</u> Ended the year 6% over budget. This was largely due to higher than budgeted compensation line items and the cost of the Port Towns Call-A-Bus service was operated all year when only a partial year service was budgeted.
- <u>Town Clerk</u> Ended the year just under budget with the largest line item for Professional Development being underutilized.
- <u>Finance</u> Finished the year under budget even with compensation being higher than budget resulting from retirement payout for accrued leave of the former Finance Assistant.
- <u>Public Safety</u> This is the largest part of the Town's operations and ended almost exactly within budget.
- <u>Public Works</u> Operating under budget due to vacancy of Public Works Director and Public Works worker. The Town purchased a dump truck in June under Capital Outlay which is an allowable expense to be funded through HUR's. We expect to take delivery of this truck in the fall.
- <u>Grants</u> Expenses include \$49K of costs incurred this fiscal year for the 58<sup>th</sup> Ave project funded through CDBG, \$8K of costs associated with Shop with a Cop activity, and \$2K of unexpended grant funds returned to MD Historical Trust for the FY21 Census Grant.
- <u>American Rescue Plan Act (ARPA)</u> \$249K of funds transferred in to offset expenditures listed above in revenues.

Vito Tinelli

**Town Treasurer** 

Vito Tinelli

vtinelli@bladensburgmd.gov

September 9, 2022

| Financial Summary     | FY22 Year End | Budget    | Variance |
|-----------------------|---------------|-----------|----------|
| Revenues              |               |           |          |
| Property Tax          | 3,985,862     | 3,935,697 | 101%     |
| Personal Property Tax | 825,790       | 765,000   | 108%     |
| Income and Other Tax  | 670,284       | 600,000   | 112%     |
| Licenses and Permits  | 204,436       | 221,000   | 93%      |
| Fed/State/County      | 349,277       | 377,139   | 93%      |
| Service Charges       | 13,818        | 121,500   | 11%      |
| Other Revenues        | 121,324       | 99,400    | 122%     |
| Restricted Grants     | 213,276       | -         | 0%       |
| ARPA Transfers        | 249,553       | 350,000   | 71%      |
| Fund Balance Transfer | 15,951        | 536,136   | 3%       |
| Total Revenues        | 6,649,571     | 7,005,872 | 95%      |
| Expenses by Dept.     |               |           |          |
| Mayor and Council     | 206,901       | 206,466   | 100%     |
| Town Administrator    | 294,544       | 277,505   | 106%     |
| Town Clerk            | 279,135       | 304,962   | 92%      |
| Finance               | 403,794       | 434,149   | 93%      |
| Public Safety         | 4,219,048     | 4,222,918 | 100%     |
| Public Works          | 935,754       | 1,209,872 | 77%      |
| ARPA Projects         | 249,553       | 350,000   | 71%      |
| Grants                | 60,842        | -         |          |
| Total Expenses        | 6,649,571     | 7,005,872 | 95%      |
| -                     |               |           |          |
| Surplus / (Deficit)   | -             | -         |          |
|                       |               |           |          |

#### **Expenditures vs Budget by Department - thru June FY22**