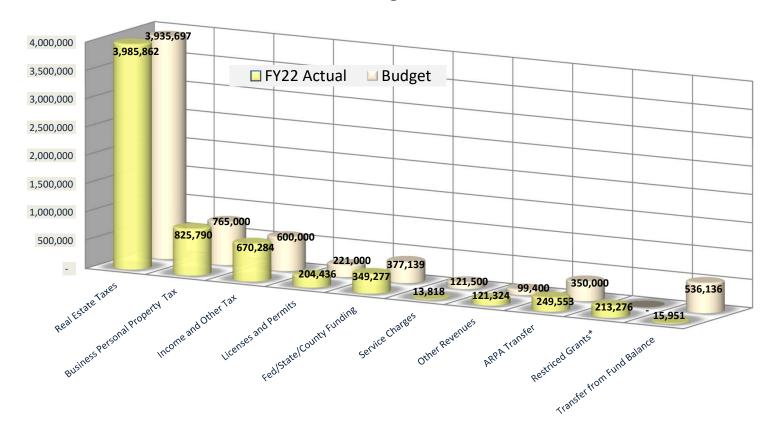

Revenues: The Town received 95% of the budgeted revenues for fiscal year 2022.

- <u>Tax Collections (Property, Business Personal Property, and Income)</u> Tax collections came in
  overall higher, with revenues from business personal property tax and income tax doing
  remarkably better than budget. The State increased their revenue projections throughout the
  year for tax collections when realized the pandemic did not have such an adverse effect on the
  economy as was originally anticipated.
- <u>Licenses and Permits</u> These finished the year slightly under budget. Cable Franchise Fees are the largest component of this revenue category which is revenue the Town receives based on subscribership to cable television and internet services. As more residents move away from cable services in favor of streaming options, the Town will see less revenues for this service.
- <u>Federal/State/County Funding</u> This represents revenues received through Federal, State, and County Programs with Highway User Revenues (HUR's) representing the largest component.
   We are expected to receive \$216K which is higher than budget of which we will only recognize \$175K in revenues to offset FY22 expenditures. The balance of the revenues received for HUR's will be deferred for future projects and reflected on the audit.
- <u>Service Charges</u> This is largely under budget since this includes \$100,000 of revenues generated through automated traffic enforcement. This program was just implemented at the end of the fiscal year.
- Restricted Grants \$168K is for the CDBG Grant to complete the 58<sup>th</sup> Avenue improvements
  and \$9K was for donations received for the Shop with a Cop Program and Community Action
  Team youth activities. The Town also released \$36K of seized funds to offset capital purchases
  for Public Safety and is recognized under this category since the purchases are restricted Public
  Safety expenditures only.
- <u>ARPA Transfers</u> The Town received \$2.4M from the American Rescue Plan Act in FY22 which is held in a separate fund to be used for identified and allowable expenditures under this Act. The Mayor and Council approved up to \$350K of expenditures for FY22. We only utilized \$249K for FY22 to fund the following:
  - \$95K for Salary improvements
  - o \$45K for Community Initiatives (Grants) which includes rental assistance
  - \$32K for Computer and technology expenses
  - \$7K for engineering services
  - \$20K for supplies
  - \$50 for police cruiser and equipment install
- <u>Fund Balance Transfer</u> Expenses exceeded revenues by only (\$15K) on a \$7M budget when we were projecting to use (\$536K) which is very good news. The financials are going through the audit stage now and this may change slightly depending on the result of any proposed adjusting entries.

Vito Tinelli

**Town Treasurer** 

Vito Tinelli

vtinelli@bladensburgmd.gov

September 9, 2022

| Financial Summary     | FY22 Year End | Budget    | Variance |
|-----------------------|---------------|-----------|----------|
| Revenues              |               |           |          |
| Property Tax          | 3,985,862     | 3,935,697 | 101%     |
| Personal Property Tax | 825,790       | 765,000   | 108%     |
| Income and Other Tax  | 670,284       | 600,000   | 112%     |
| Licenses and Permits  | 204,436       | 221,000   | 93%      |
| Fed/State/County      | 349,277       | 377,139   | 93%      |
| Service Charges       | 13,818        | 121,500   | 11%      |
| Other Revenues        | 121,324       | 99,400    | 122%     |
| Restricted Grants     | 213,276       | -         | 0%       |
| ARPA Transfers        | 249,553       | 350,000   | 71%      |
| Fund Balance Transfer | 15,951        | 536,136   | 3%       |
| Total Revenues        | 6,649,571     | 7,005,872 | 95%      |
| Expenses by Dept.     |               |           |          |
| Mayor and Council     | 206,901       | 206,466   | 100%     |
| Town Administrator    | 294,544       | 277,505   | 106%     |
| Town Clerk            | 279,135       | 304,962   | 92%      |
| Finance               | 403,794       | 434,149   | 93%      |
| Public Safety         | 4,219,048     | 4,222,918 | 100%     |
| Public Works          | 935,754       | 1,209,872 | 77%      |
| ARPA Projects         | 249,553       | 350,000   | 71%      |
| Grants                | 60,842        | -         |          |
| Total Expenses        | 6,649,571     | 7,005,872 | 95%      |
| -                     |               |           |          |
| Surplus / (Deficit)   | -             | -         |          |
|                       |               |           |          |

#### **Revenues vs Budget - June FY22**