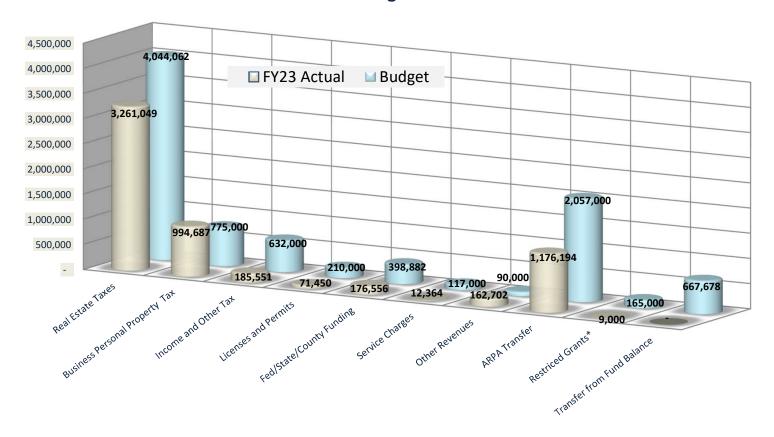

### **Revenues vs Budget - Dec FY23**

<u>Revenues</u>: The Town has recognized more revenue as compared to budget and also compared to this same time last year.

- <u>Tax Collections</u>
  - Real Estate Taxes The Town continues to receive most of the budgeted real estate taxes remitted to us by the County for this fiscal year. The Town just received another \$570K as of this report for the January remittance which will be reported on next month's financials.
  - Business Personal Property This continues to exceed projections with assessments exceeding budget through December and 62% higher than this time last year.
     Assessments are coming in much higher than anticipated and we still have a new tax year of 2023 assessments to be received after the start of the calendar year.
- American Rescue Plan Act (ARPA) Funding This is revenue recognized for expenses incurred for the ARPA program. The Town was awarded \$4,933,972 and has earned \$44K interest on these funds. Transfers of ARPA funds are recognized as revenues to offset ARPA expenditures. Included in the ARPA budget is \$800K of budget amendments to increase Community Assistance and \$117K increase for the Bostwick buttress restoration. More funding increases through budget amendments may take place throughout the year as new projects are identified.
- <u>State/County Funding</u> We have received the full State Police Aid funding for the year and the first draw of the Highway User Revenues.
- Other Revenues Interest income is much higher than anticipated since interest rates are at the highest point in 20 years. Interest income is \$113K for the first half of this year vs. \$4K budgeted. The Town also received \$19K of insurance reimbursements and \$25K of rental income.
- Revenue Summary The Town has received 66% of the budgeted revenues through the first third of the fiscal year. This was from the accelerated tax collections and activity with ARPA. The American Rescue Plan Act (ARPA) funding has increased the Town's budget over 30% as compared to last fiscal year's budget.

Please contact myself or Christina Daves in our Finance Office if you should have any questions. Thank you.

Vito Tinelli

Town Treasurer

Vito Tinselli

vtinelli@bladensburgmd.gov

January 6, 2023

| Financial Summary        | FY23 Dec YTD | Budget    | Variance |
|--------------------------|--------------|-----------|----------|
| Revenues                 |              |           |          |
| Property Tax             | 3,261,049    | 4,044,062 | 81%      |
| Personal Property Tax    | 994,687      | 775,000   | 128%     |
| Income and Other Tax     | 185,551      | 632,000   | 29%      |
| Licenses and Permits     | 71,450       | 210,000   | 34%      |
| Federal funding - ARPA   | 1,176,194    | 2,057,000 | 57%      |
| State and County Funding | 176,556      | 398,882   | 44%      |
| Service Charges          | 12,364       | 117,000   | 11%      |
| Other Revenues           | 162,702      | 90,000    | 181%     |
| Restricted Grants        | 9,000        | 165,000   | 0%       |
| Fund Balance Transfer    | -            | 667,678   | 0%       |
| Total Revenues           | 6,049,553    | 9,156,622 | 66%      |
| Expenses by Dept.        |              |           |          |
| Mayor and Council        | 145,503      | 219,635   | 66%      |
| Town Administrator       | 38,058       | 327,922   | 12%      |
| Town Clerk               | 167,095      | 319,298   | 52%      |
| Finance                  | 180,030      | 378,087   | 48%      |
| Public Safety            | 2,545,067    | 4,521,355 | 56%      |
| Public Works             | 528,891      | 1,168,325 | 45%      |
| ARPA Projects            | 1,176,194    | 2,057,000 | 57%      |
| Grants                   | 7,699        | 165,000   | 5%       |
| Total Expenses           | 4,788,537    | 9,156,622 | 52%      |
| Surplus / (Deficit)      | 1,261,016    | -         |          |