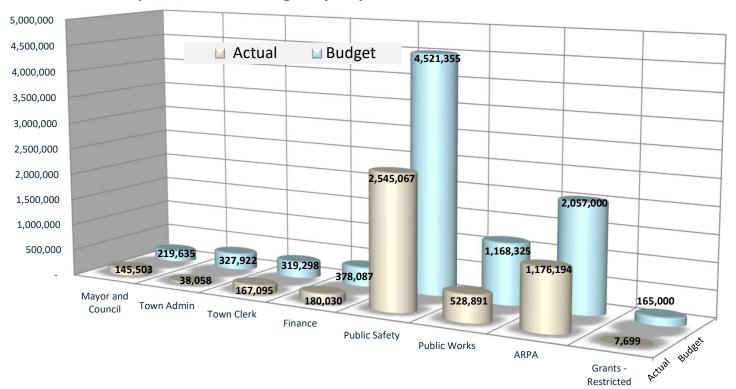

### **Expenditures vs Budget by Department - thru Dec FY23**

<u>Expenses by Department for through December</u> – We have expended 52% of the budget halfway through the fiscal year with the following department highlights:

- Mayor and Council We have been very focused on providing outstanding Community Events
  this year to our residents which has resulted in exceeding the budget through December. Some
  of the events include the July 4<sup>th</sup> Celebration, Senior Gathering, David Harrington Memorial
  Service, 280<sup>th</sup> Town Anniversary Celebration, Haunted House, Senior Gala, and the Yule Log.
- <u>Town Administrator</u> This has been under budget throughout the year for the vacancy of the Town Administrator position. Compensation was reduced by \$30K per budget amendment and transferred to Public Safety for the purchase of a mobile security camera trailer.

- <u>Town Clerk and Finance</u> both departments are within budget through December since fully staffed. New computers were purchased for the Receptionist and Marketing Coordinator which may be transferred to ARPA's computer expense budget.
- <u>Public Safety</u> This is the largest part of the Town's operations and is slightly ahead of budget. Overtime is still the main driver to compensate for shift coverages for being down several positions for officers out on leave and vacancies. New officers have just joined the team to alleviate some of our staffing challenges. We also purchased new software for records management for \$10K, and we have had several collisions involving Public Safety vehicles causing \$30K of damages of which a majority has been recouped by insurance (see Other Revenues).
- <u>ARPA</u>— The Town has expended just \$1.2M this fiscal year \$1.5M cumulative of the \$4.9M allocated to us last fiscal year. We have utilized almost one-third of the total ARPA allocation given to the Town. Please refer to the attached "ARPA Dashboard" for a detail of the funds expended.
- Revenues are exceeding Expenses by \$1.2M which similar to this time last year even with the additional 30% increase in our overall budget from the ARPA funding.

Please contact myself or Christina Daves in our Finance Office if you should have any questions. Thank you.

Vito Tinelli

Town Treasurer

Vito Tinselli

vtinelli@bladensburgmd.gov

January 6, 2023

| Financial Summary        | FY23 Dec YTD | Budget    | Variance |
|--------------------------|--------------|-----------|----------|
| Revenues                 |              |           |          |
| Property Tax             | 3,261,049    | 4,044,062 | 81%      |
| Personal Property Tax    | 994,687      | 775,000   | 128%     |
| Income and Other Tax     | 185,551      | 632,000   | 29%      |
| Licenses and Permits     | 71,450       | 210,000   | 34%      |
| Federal funding - ARPA   | 1,176,194    | 2,057,000 | 57%      |
| State and County Funding | 176,556      | 398,882   | 44%      |
| Service Charges          | 12,364       | 117,000   | 11%      |
| Other Revenues           | 162,702      | 90,000    | 181%     |
| Restricted Grants        | 9,000        | 165,000   | 0%       |
| Fund Balance Transfer    | -            | 667,678   | 0%       |
| Total Revenues           | 6,049,553    | 9,156,622 | 66%      |
| Expenses by Dept.        |              |           |          |
| Mayor and Council        | 145,503      | 219,635   | 66%      |
| Town Administrator       | 38,058       | 327,922   | 12%      |
| Town Clerk               | 167,095      | 319,298   | 52%      |
| Finance                  | 180,030      | 378,087   | 48%      |
| Public Safety            | 2,545,067    | 4,521,355 | 56%      |
| Public Works             | 528,891      | 1,168,325 | 45%      |
| ARPA Projects            | 1,176,194    | 2,057,000 | 57%      |
| Grants                   | 7,699        | 165,000   | 5%       |
| Total Expenses           | 4,788,537    | 9,156,622 | 52%      |
| Surplus / (Deficit)      | 1,261,016    | -         |          |