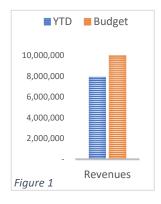

#### **Treasurer's Report – February FY23**

March 10, 2023 Mayor and Council Meeting

Below are the financial highlights through February of fiscal year 2023:

<u>Revenues</u>: The Town has received almost 80% of the budgeted revenues for the year and we are only through February (see Figure 1):