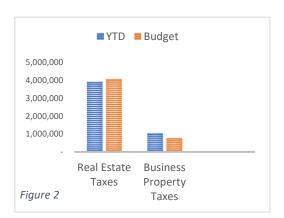

Tax Collections – The Town has received just about all the real estate taxes collected by the County for the December 31 due date. Business Personal Property Taxes are still far exceeding projection and are more than 50% higher than this time last year (see Figure 2). This will only continue to increase as the new FY23 assessments will be coming out next quarter for the April 15<sup>th</sup> and June 15<sup>th</sup> filing dates.