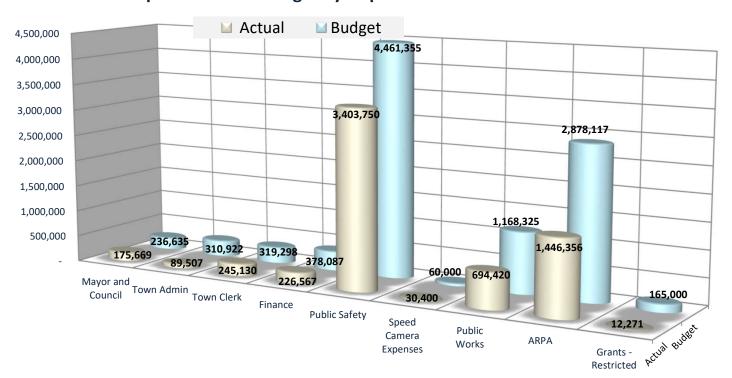

#### **Expenditures vs Budget by Department - thru Feb FY23**

#### Vito Tinelli

Town Treasurer vtinelli@bladensburgmd.gov

March 10, 2023

| Financial Summary          | FY23 Feb YTD | Budget    | Variance |   | Last Fiscal<br>FY22 YTD | Change<br>since<br>prior year |
|----------------------------|--------------|-----------|----------|---|-------------------------|-------------------------------|
| Revenues                   |              |           |          |   |                         |                               |
| Property Tax               | 3,895,918    | 4,044,062 | 96%      |   | 3,867,683               | 1%                            |
| Personal Property Tax      | 1,045,243    | 775,000   | 135%     |   | 671,817                 | 56%                           |
| Income and Other Tax       | 313,067      | 632,000   | 50%      |   | 359,311                 | -13%                          |
| Licenses and Permits       | 153,073      | 210,000   | 73%      |   | 173,183                 | -12%                          |
| Federal funding - ARPA     | 1,541,154    | 2,878,117 | 54%      |   | 17,727                  | 8594%                         |
| State and County Funding   | 257,339      | 398,882   | 65%      |   | 150,853                 | 71%                           |
| Service Charges            | 13,291       | 17,000    | 78%      | ] | 10,388                  | 28%                           |
| Automated Traffic Enforce. | 422,853      | 100,000   | 423%     |   | -                       |                               |
| Other Revenues             | 270,954      | 90,000    | 301%     |   | 75,596                  | 258%                          |
| Restricted Grants          | 9,000        | 165,000   | 0%       |   | 177,703                 | -95%                          |
| Fund Balance Transfer      | -            | 667,678   | 0%       |   | -                       | 0%                            |
| Total Revenues             | 7,921,892    | 9,977,739 | 79%      |   | 5,504,261               | 44%                           |
|                            |              |           |          |   |                         |                               |
| Expenses by Dept.          |              |           |          |   |                         |                               |
| Mayor and Council          | 175,669      | 236,635   | 74%      |   | 118,353                 | 48%                           |
| Town Administrator         | 89,507       | 310,922   | 29%      |   | 163,627                 | -45%                          |
| Town Clerk                 | 245,130      | 319,298   | 77%      |   | 176,392                 | 39%                           |
| Finance                    | 226,567      | 378,087   | 60%      |   | 247,767                 | -9%                           |
| Public Safety              | 3,403,750    | 4,461,355 | 76%      |   | 2,839,131               | 20%                           |
| Speed Camera Expenses      | 30,400       | 60,000    |          | ] |                         |                               |
| Public Works               | 694,420      | 1,168,325 | 59%      |   | 510,078                 | 36%                           |
| ARPA Projects              | 1,446,356    | 2,878,117 | 50%      |   | 53,711                  | 2593%                         |
| Grants                     | 12,271       | 165,000   | 7%       |   | 59,553                  | -79%                          |
| Total Expenses             | 6,324,070    | 9,977,739 | 63%      | ] | 4,168,612               | 52%                           |
|                            |              |           |          |   |                         |                               |
| Surplus / (Deficit)        | 1,597,822    | -         |          |   | 1,335,649               | 20%                           |