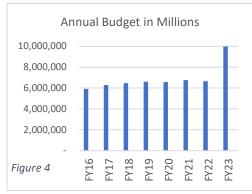

- <u>Income taxes</u> are below budget but we expect these to increase in the last quarter when tax filings become due.
- Other Revenues are exceeding budget because of higher than anticipated interest earnings due to the volatile interest rate market. Through February we have received in excess of \$190K compared to just \$4K budgeted. This is for interest earned on our fund balance funds and ARPA funds invested in the Maryland Local Government Investment Pool (see Figure 3).
- The Town's total budget has increased 50% over our normal levels, mostly due to the ARPA funding but still is managed by our small staffing in Town Hall (see Figure 4).