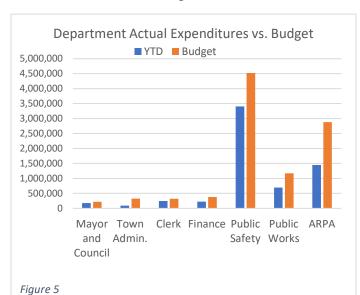

 Mayor and Council is operating ahead of budget but this is because of expanding our Community Events such as the July 4<sup>th</sup> Celebration, Senior Gathering, David Harrington Memorial Service, 280<sup>th</sup> Town Anniversary Celebration, Haunted House, Senior Gala, and the Yule Log (see Figure 5).

- <u>Town Administrator</u> is far below budget from the vacancy this year of a Town Administrator.
- <u>Town Clerk</u> is operating ahead of budget, mostly in compensation for the payout of leave for the long serving Receptionist. This will balance out by the end of the fiscal year.
- <u>Finance</u> is operating within budget overall through February.
- Public Safety is exceeding budget resulting from increased overtime to cover patrol vacancies in
  - the first half of this year. There are also increases in other areas for Professional Development for increased trainings, vehicle repairs, and a new body camera and taser contracts under Capital Outlay.
- Speed Camera Fund the Town has seen increased activity over the last 45 days with over \$422K collected with only \$30K of expenses. These funds are reported as part of our general revenues and expenses but are tracked separately in their own fund to be used for Public Safety purposes only.
- <u>Public Works</u> is operating below budget for lower compensation costs for the vacancy of a Public Works Director and laborer.

#### **Expenditures vs Budget by Department - thru Feb FY23**