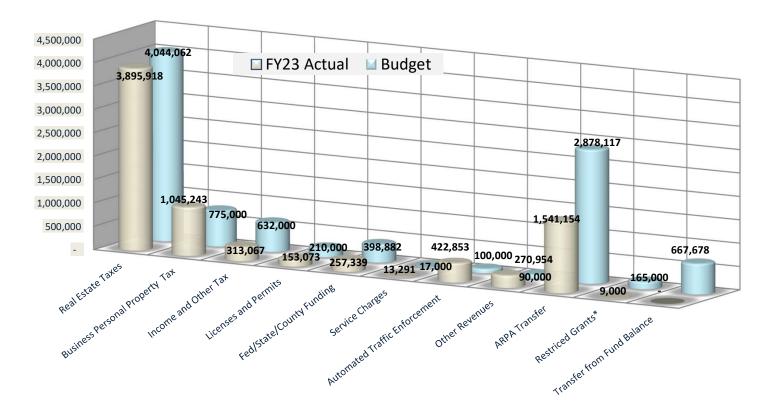

#### **Revenues vs Budget - Feb FY23**

#### Vito Tinelli

Town Treasurer vtinelli@bladensburgmd.gov

March 10, 2023

| Financial Summary          | FY23 Feb YTD | Budget    | Variance |   | Last Fiscal<br>FY22 YTD | Change<br>since<br>prior year |
|----------------------------|--------------|-----------|----------|---|-------------------------|-------------------------------|
| Revenues                   |              |           |          |   |                         |                               |
| Property Tax               | 3,895,918    | 4,044,062 | 96%      |   | 3,867,683               | 1%                            |
| Personal Property Tax      | 1,045,243    | 775,000   | 135%     |   | 671,817                 | 56%                           |
| Income and Other Tax       | 313,067      | 632,000   | 50%      |   | 359,311                 | -13%                          |
| Licenses and Permits       | 153,073      | 210,000   | 73%      |   | 173,183                 | -12%                          |
| Federal funding - ARPA     | 1,541,154    | 2,878,117 | 54%      |   | 17,727                  | 8594%                         |
| State and County Funding   | 257,339      | 398,882   | 65%      |   | 150,853                 | 71%                           |
| Service Charges            | 13,291       | 17,000    | 78%      | ] | 10,388                  | 28%                           |
| Automated Traffic Enforce. | 422,853      | 100,000   | 423%     |   | -                       |                               |
| Other Revenues             | 270,954      | 90,000    | 301%     |   | 75,596                  | 258%                          |
| Restricted Grants          | 9,000        | 165,000   | 0%       |   | 177,703                 | -95%                          |
| Fund Balance Transfer      | -            | 667,678   | 0%       |   | -                       | 0%                            |
| Total Revenues             | 7,921,892    | 9,977,739 | 79%      |   | 5,504,261               | 44%                           |
|                            |              |           |          |   |                         |                               |
| Expenses by Dept.          |              |           |          |   |                         |                               |
| Mayor and Council          | 175,669      | 236,635   | 74%      |   | 118,353                 | 48%                           |
| Town Administrator         | 89,507       | 310,922   | 29%      |   | 163,627                 | -45%                          |
| Town Clerk                 | 245,130      | 319,298   | 77%      |   | 176,392                 | 39%                           |
| Finance                    | 226,567      | 378,087   | 60%      |   | 247,767                 | -9%                           |
| Public Safety              | 3,403,750    | 4,461,355 | 76%      |   | 2,839,131               | 20%                           |
| Speed Camera Expenses      | 30,400       | 60,000    |          | ] |                         |                               |
| Public Works               | 694,420      | 1,168,325 | 59%      |   | 510,078                 | 36%                           |
| ARPA Projects              | 1,446,356    | 2,878,117 | 50%      |   | 53,711                  | 2593%                         |
| Grants                     | 12,271       | 165,000   | 7%       |   | 59,553                  | -79%                          |
| Total Expenses             | 6,324,070    | 9,977,739 | 63%      | ] | 4,168,612               | 52%                           |
|                            |              |           |          |   |                         |                               |
| Surplus / (Deficit)        | 1,597,822    | -         |          |   | 1,335,649               | 20%                           |