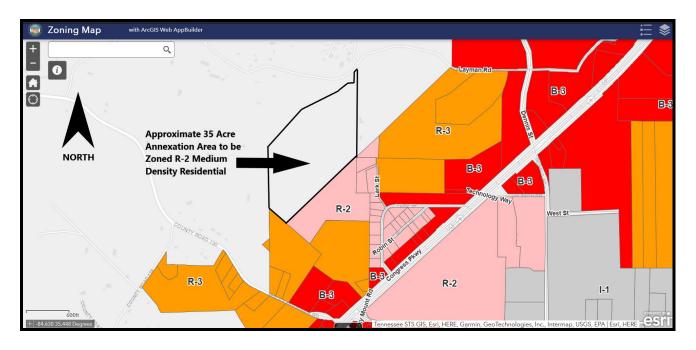

### ORDINANCE TO ZONE PROPERTY OFF COUNTY ROAD 129 TO R-2 (MEDIUM DENSITY RESIDENTIAL DISTRICT)

#### ORDINANCE NO. 1111 - FIRST READING

AN ORDINANCE TO AMEND 'THE ZONING ORDINANCE OF THE CITY OF ATHENS, TENNESSEE,' SO AS TO AMEND THE OFFICIAL ZONING MAP TO INCLUDE AND ZONE PROPERTY OFF COUNTY ROAD 129 TO R-2

August 16, 2022 Page 4 of 6

(MEDIUM DENSITY RESIDENTIAL DISTRICT) SAID AREA BEING LOCATED WITHIN THE CORPORATE LIMITS OF ATHENS, TENNESSEE.

The caption of the above-described Ordinance was read by the recording clerk. **Council Member Curtis** moved, Vice Mayor Lockmiller seconded, to approve Ordinance No. 1111 on First Reading. The motion was approved by the following roll call vote: