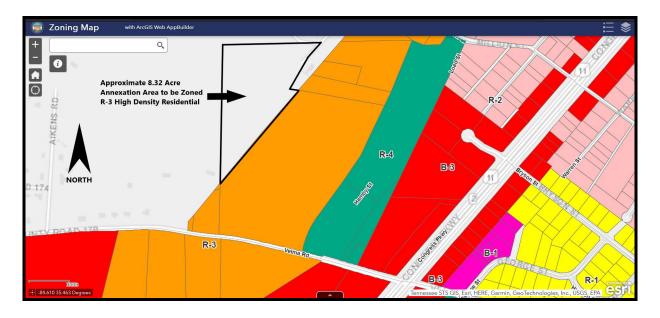

#### ORDINANCE TO ZONE PROPERTY OFF COUNTY ROAD 129 TO R-3 (HIGH DENSITY RESIDENTIAL DISTRICT)

#### ORDINANCE NO. 1112 – FIRST READING

AN ORDINANCE TO AMEND 'THE ZONING ORDINANCE OF THE CITY OF ATHENS, TENNESSEE,' SO AS TO AMEND THE OFFICIAL ZONING MAP TO INCLUDE AND ZONE PROPERTY OFF VELMA ROAD TO R-3 (HIGH DENSITY RESIDENTIAL DISTRICT) SAID AREA BEING LOCATED WITHIN THE CORPORATE LIMITS OF ATHENS, TENNESSEE.

The caption of the above-described Ordinance was read by the recording clerk. **Council Member Curtis** moved, Council Member Witt-McMahan seconded, to approve Ordinance No. 1112 on First Reading. The motion was approved by the following roll call vote: