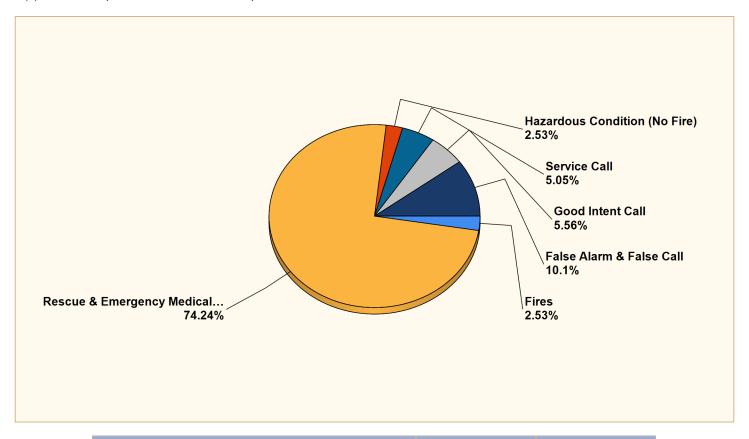

#### **FIRE DEPARTMENT REPORT**

Fire Chief Brandon Ainsworth presented the Fire Department Report for July 2022. The report was accepted as presented.

- 20 -