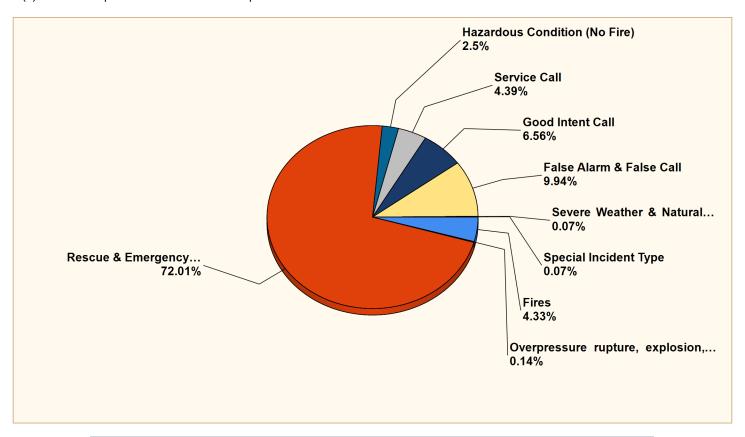

### DISTINGUISHED SERVICE AWARD

# PRESENTED TO ATHENS PLACE ASSISTED LIVING FOR DISTINGUISHED SERVICE ABOVE AND BEYOND THE CALL OF DUTY

On June 11, 2022, the Athens Fire Department responded to a fire alarm at Athens Place Assisted Living located at 120 Keith Lane at approximately 11:18 a.m. Minutes later, an employee called 911 and confirmed they did have a fire in the storage closet in the Memory Care wing.

Upon arrival, no fire or smoke was visible from the exterior of the structure. Firefighters made entry through the main entrance and continued to the hall that led to the fire. The hall was smoke-filled. Our firefighters quickly located the source of the fire: a fan box in the attic of a storage room. The fire was contained to a small area in the attic above the storage closet and the fire was quickly extinguished. A primary and secondary search was conducted and completed. Firefighters confirmed with onsite staff that accountability was in check.

Athens Fire Department assisted Athens Place Assisted Living staff with setting up a safe place in the parking lot. Chief Ainsworth noted that everyone involved with this fire did an exceptional job. He stated, "I would like to give the staff of Athens Place Assisted Living credit for the phenomenal job they did evacuating the residents as fire units arrived since many of the residents could not self-evacuate. The residents are blessed to have such amazing caregivers. They not only took care of the residents, but they worked hand in hand with us. The staff at Athens Place Assisted Living were prepared and they did an awesome job. The outcome in this situation could not have been any better. "The City Council of Athens, Tennessee, proudly acknowledges the outstanding performance of the staff at Athens Place Assisted Living on June 11, 2022.