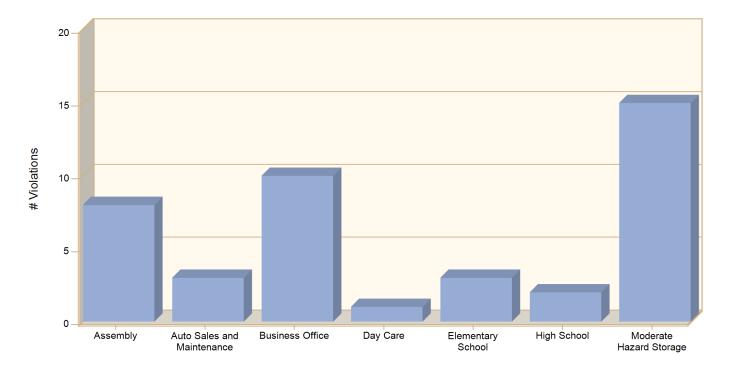

#### **FIRE DEPARTMENT REPORT**

Fire Chief Brandon Ainsworth presented the Fire Department Report for July 2022. The report was accepted as presented.

- 20 -