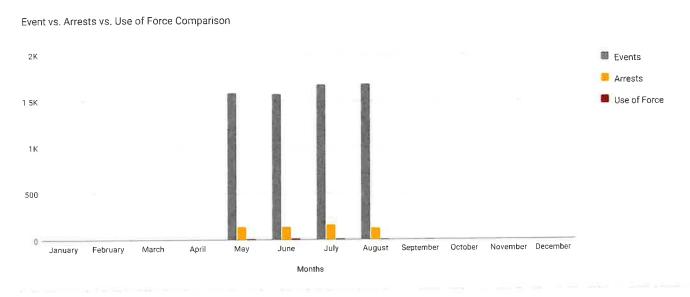

#### POLICE DEPARTMENT REPORT

Police Chief Fred Schultz presented the Police Department Report for July 2022. The report was accepted as presented.