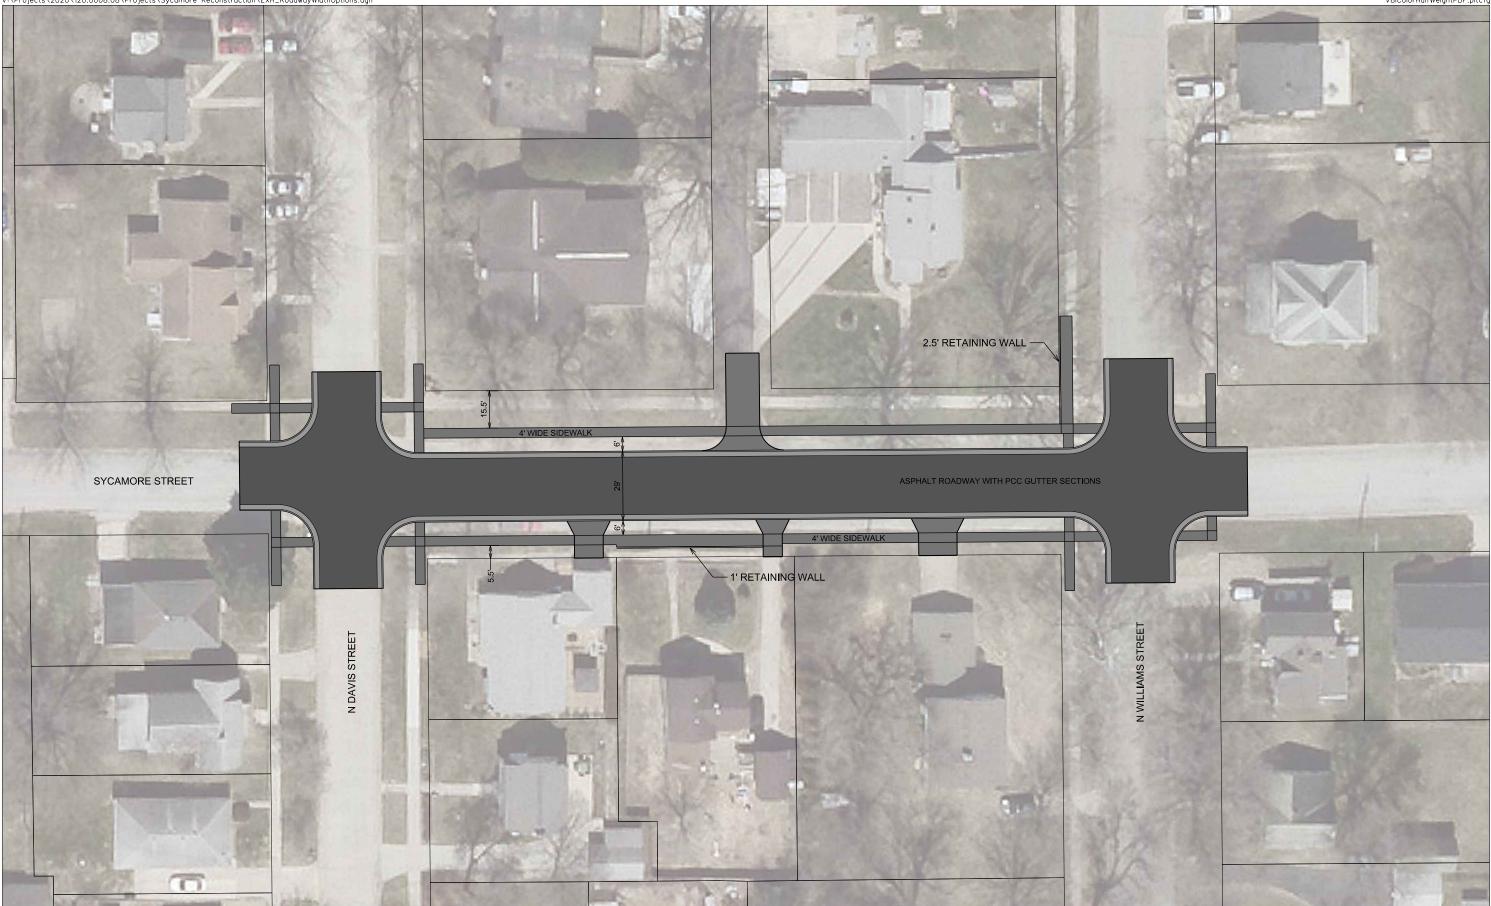

- 7.2) **DISCUSSION** AND POSSIBLE ACTION ON SYCAMORE STREET PROPOSAL (Tim Wallace, Snyder and Associates)
- 7.3) **UPDATE** ON 151 GRADE SEPARATION PROJECT. (Tim Wallace, Snyder and Associates)

Attached are a few documents illustrating the two roadway improvement options that we had discussed at our on-site meeting on 10/14 regarding the reconstruction of Sycamore St. One option would be to narrow the roadway to a 29' width to match the existing roadway widths along Sycamore Street. The other option would be to maintain the 40' width as it is today. Both options include the reconstruction of Sycamore St from N Davis St to N Williams St, ADA compliant sidewalks, driveway reconstruction, and retaining wall construction. Note that the retaining wall heights shown are based on LIDAR, actual heights won't be known until we get the site surveyed and then get into the design of the project.

Following each respective exhibit is an Opinion of Probable Costs to give you an idea on anticipated costs for this work. Please keep in mind that the costs and exhibits provided are for planning purposes only. We have started to put together a Scope of Services for this work, but wanted to get this information over to you as soon as practical to start reviewing.

# 29' Roadway Width