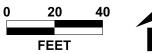

- 7.2) **DISCUSSION** AND POSSIBLE ACTION ON SYCAMORE STREET PROPOSAL (Tim Wallace, Snyder and Associates)
- 7.3) **UPDATE** ON 151 GRADE SEPARATION PROJECT. (Tim Wallace, Snyder and Associates)

Attached are a few documents illustrating the two roadway improvement options that we had discussed at our on-site meeting on 10/14 regarding the reconstruction of Sycamore St. One option would be to narrow the roadway to a 29' width to match the existing roadway widths along Sycamore Street. The other option would be to maintain the 40' width as it is today. Both options include the reconstruction of Sycamore St from N Davis St to N Williams St, ADA compliant sidewalks, driveway reconstruction, and retaining wall construction. Note that the retaining wall heights shown are based on LIDAR, actual heights won't be known until we get the site surveyed and then get into the design of the project.

Following each respective exhibit is an Opinion of Probable Costs to give you an idea on anticipated costs for this work. Please keep in mind that the costs and exhibits provided are for planning purposes only. We have started to put together a Scope of Services for this work, but wanted to get this information over to you as soon as practical to start reviewing.

# 40' Roadway Width