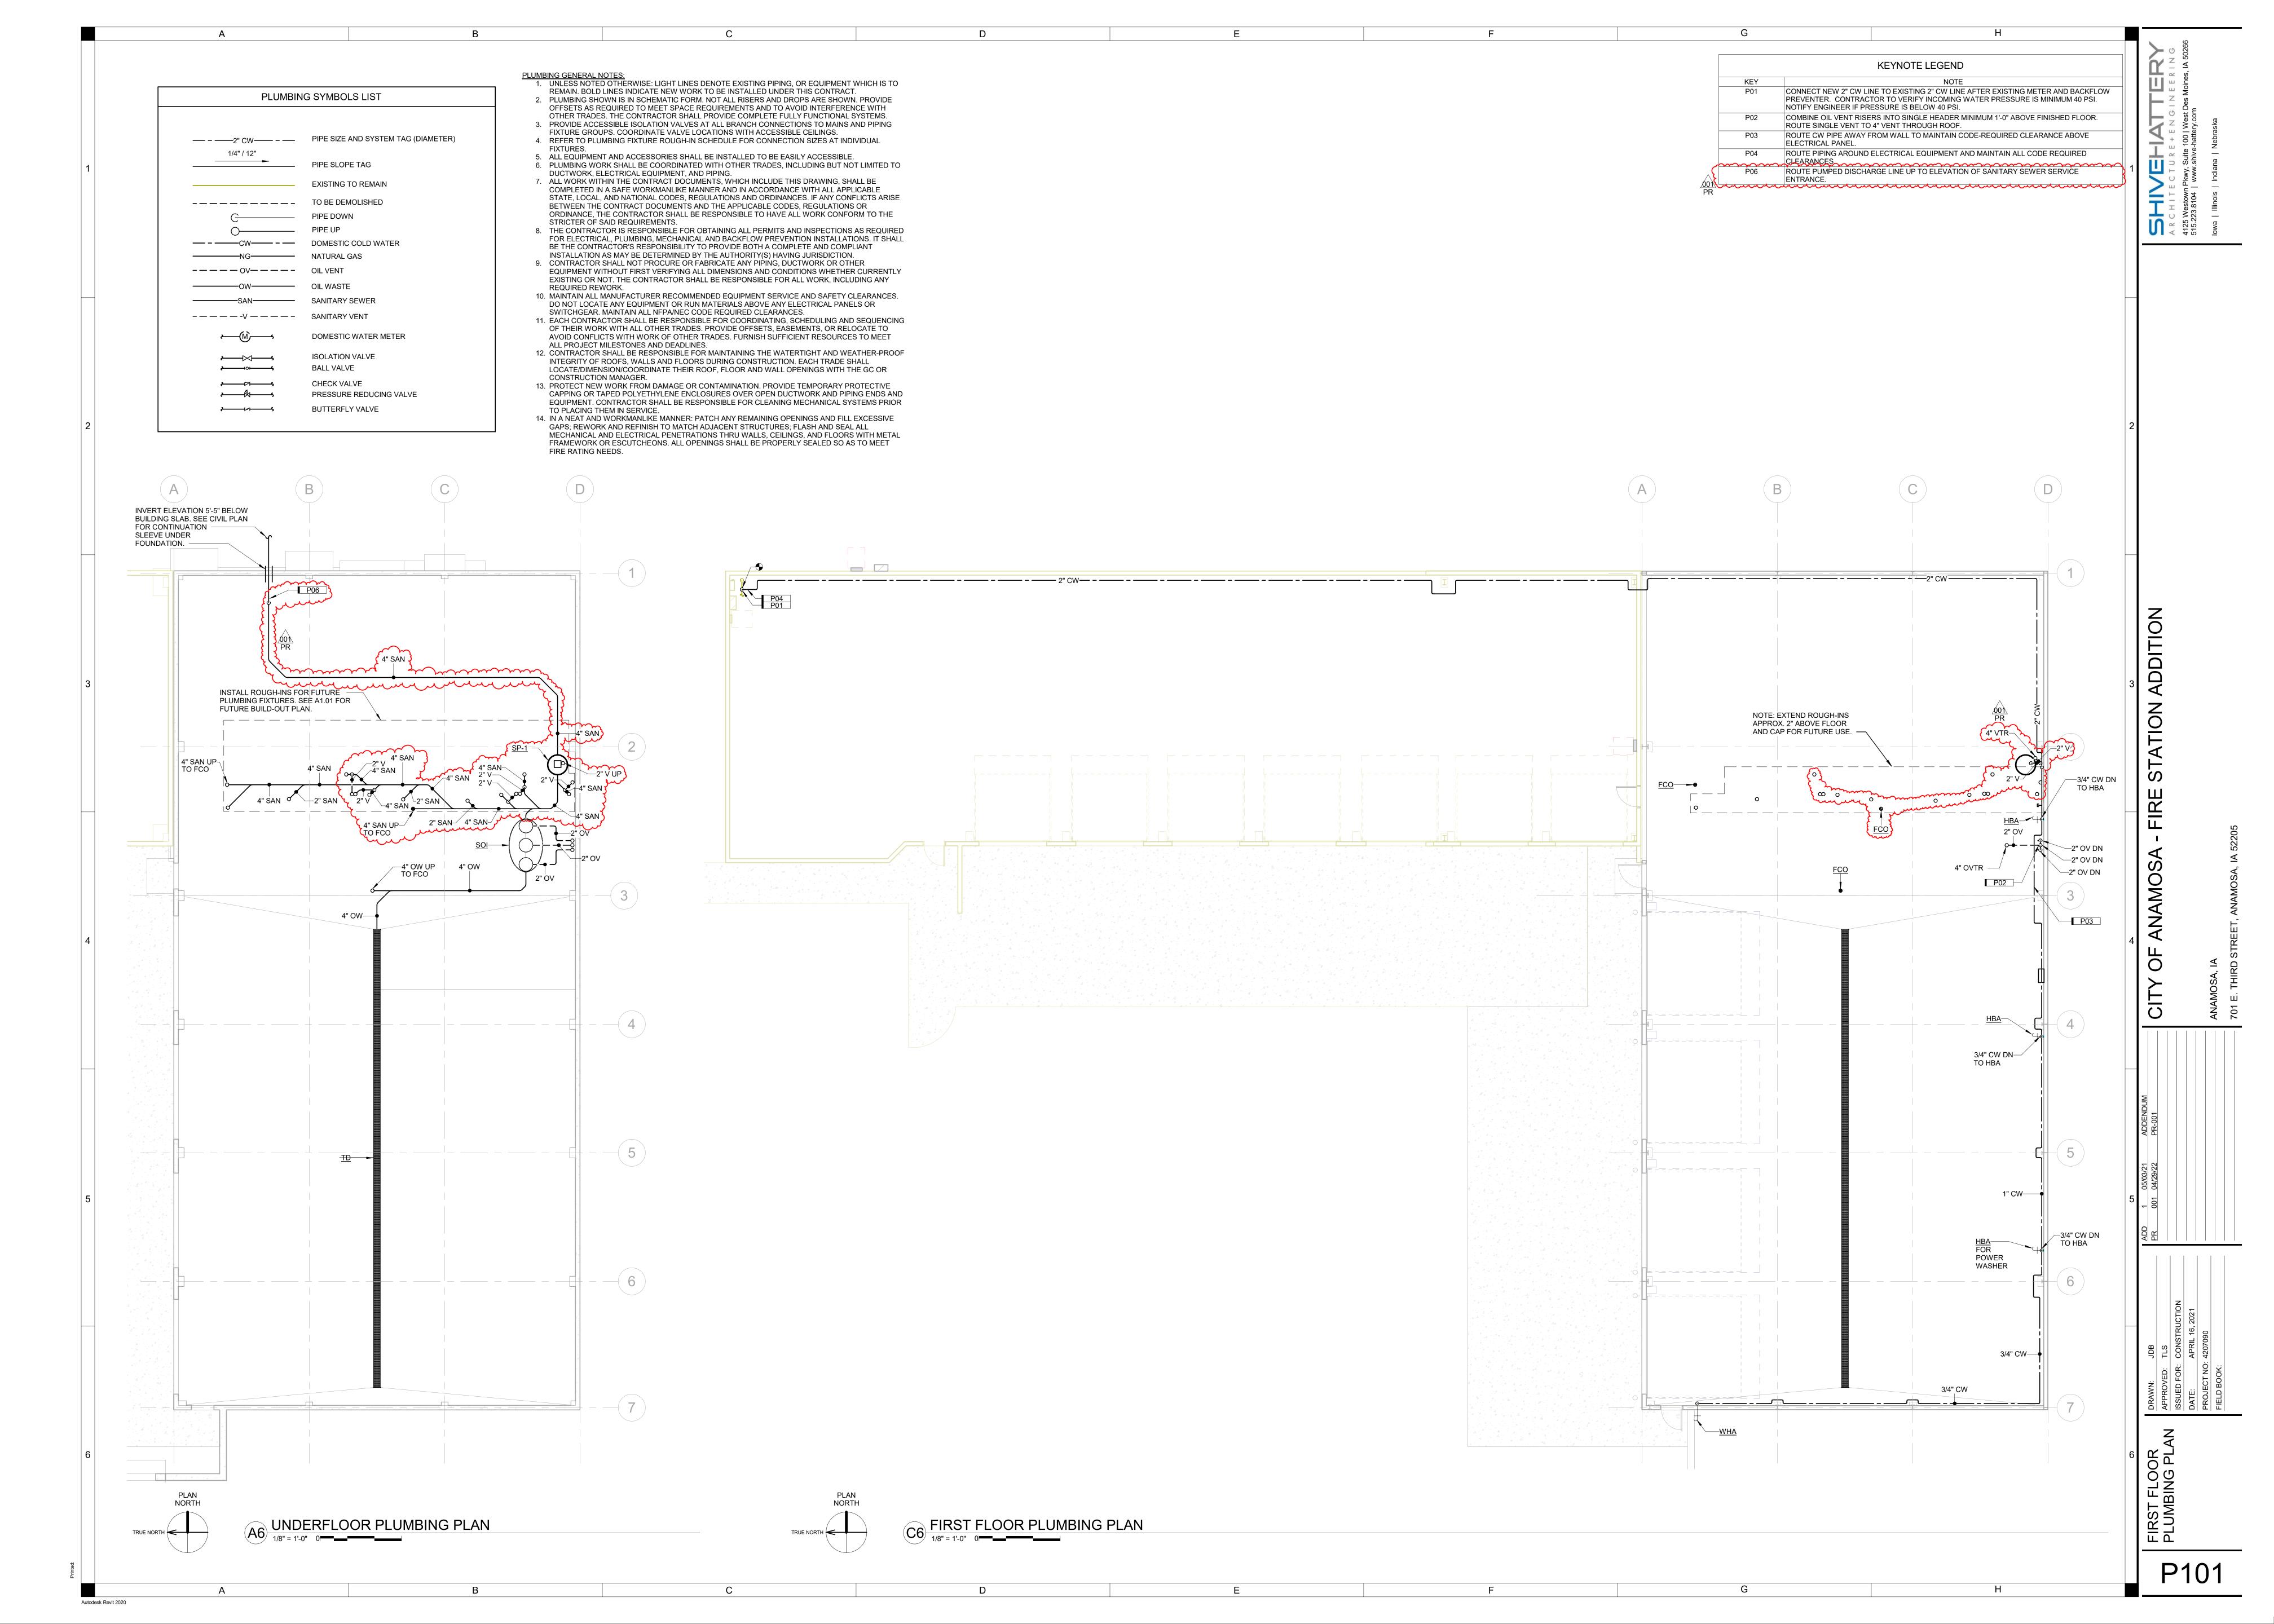

#### Description:

- 1. Reference Drawing Sheet A101 included for changes to Future Build-Out, Floor Plan that will accommodate the location for the proposed sewage ejector.
- 2. **REVISE** Sanitary and vent pipe routing and rough-in locations. See attached Sheet P101.
- ADD Duplex Sewage Ejector and associated sump basin. See location on sheet P101 and schedule and detail on sheet P600.
- 4. **ADD** Power connection for Duplex Sewage Ejector pump and control panel. See electrical items on sheet E201 and schedule and detail on sheet E600.