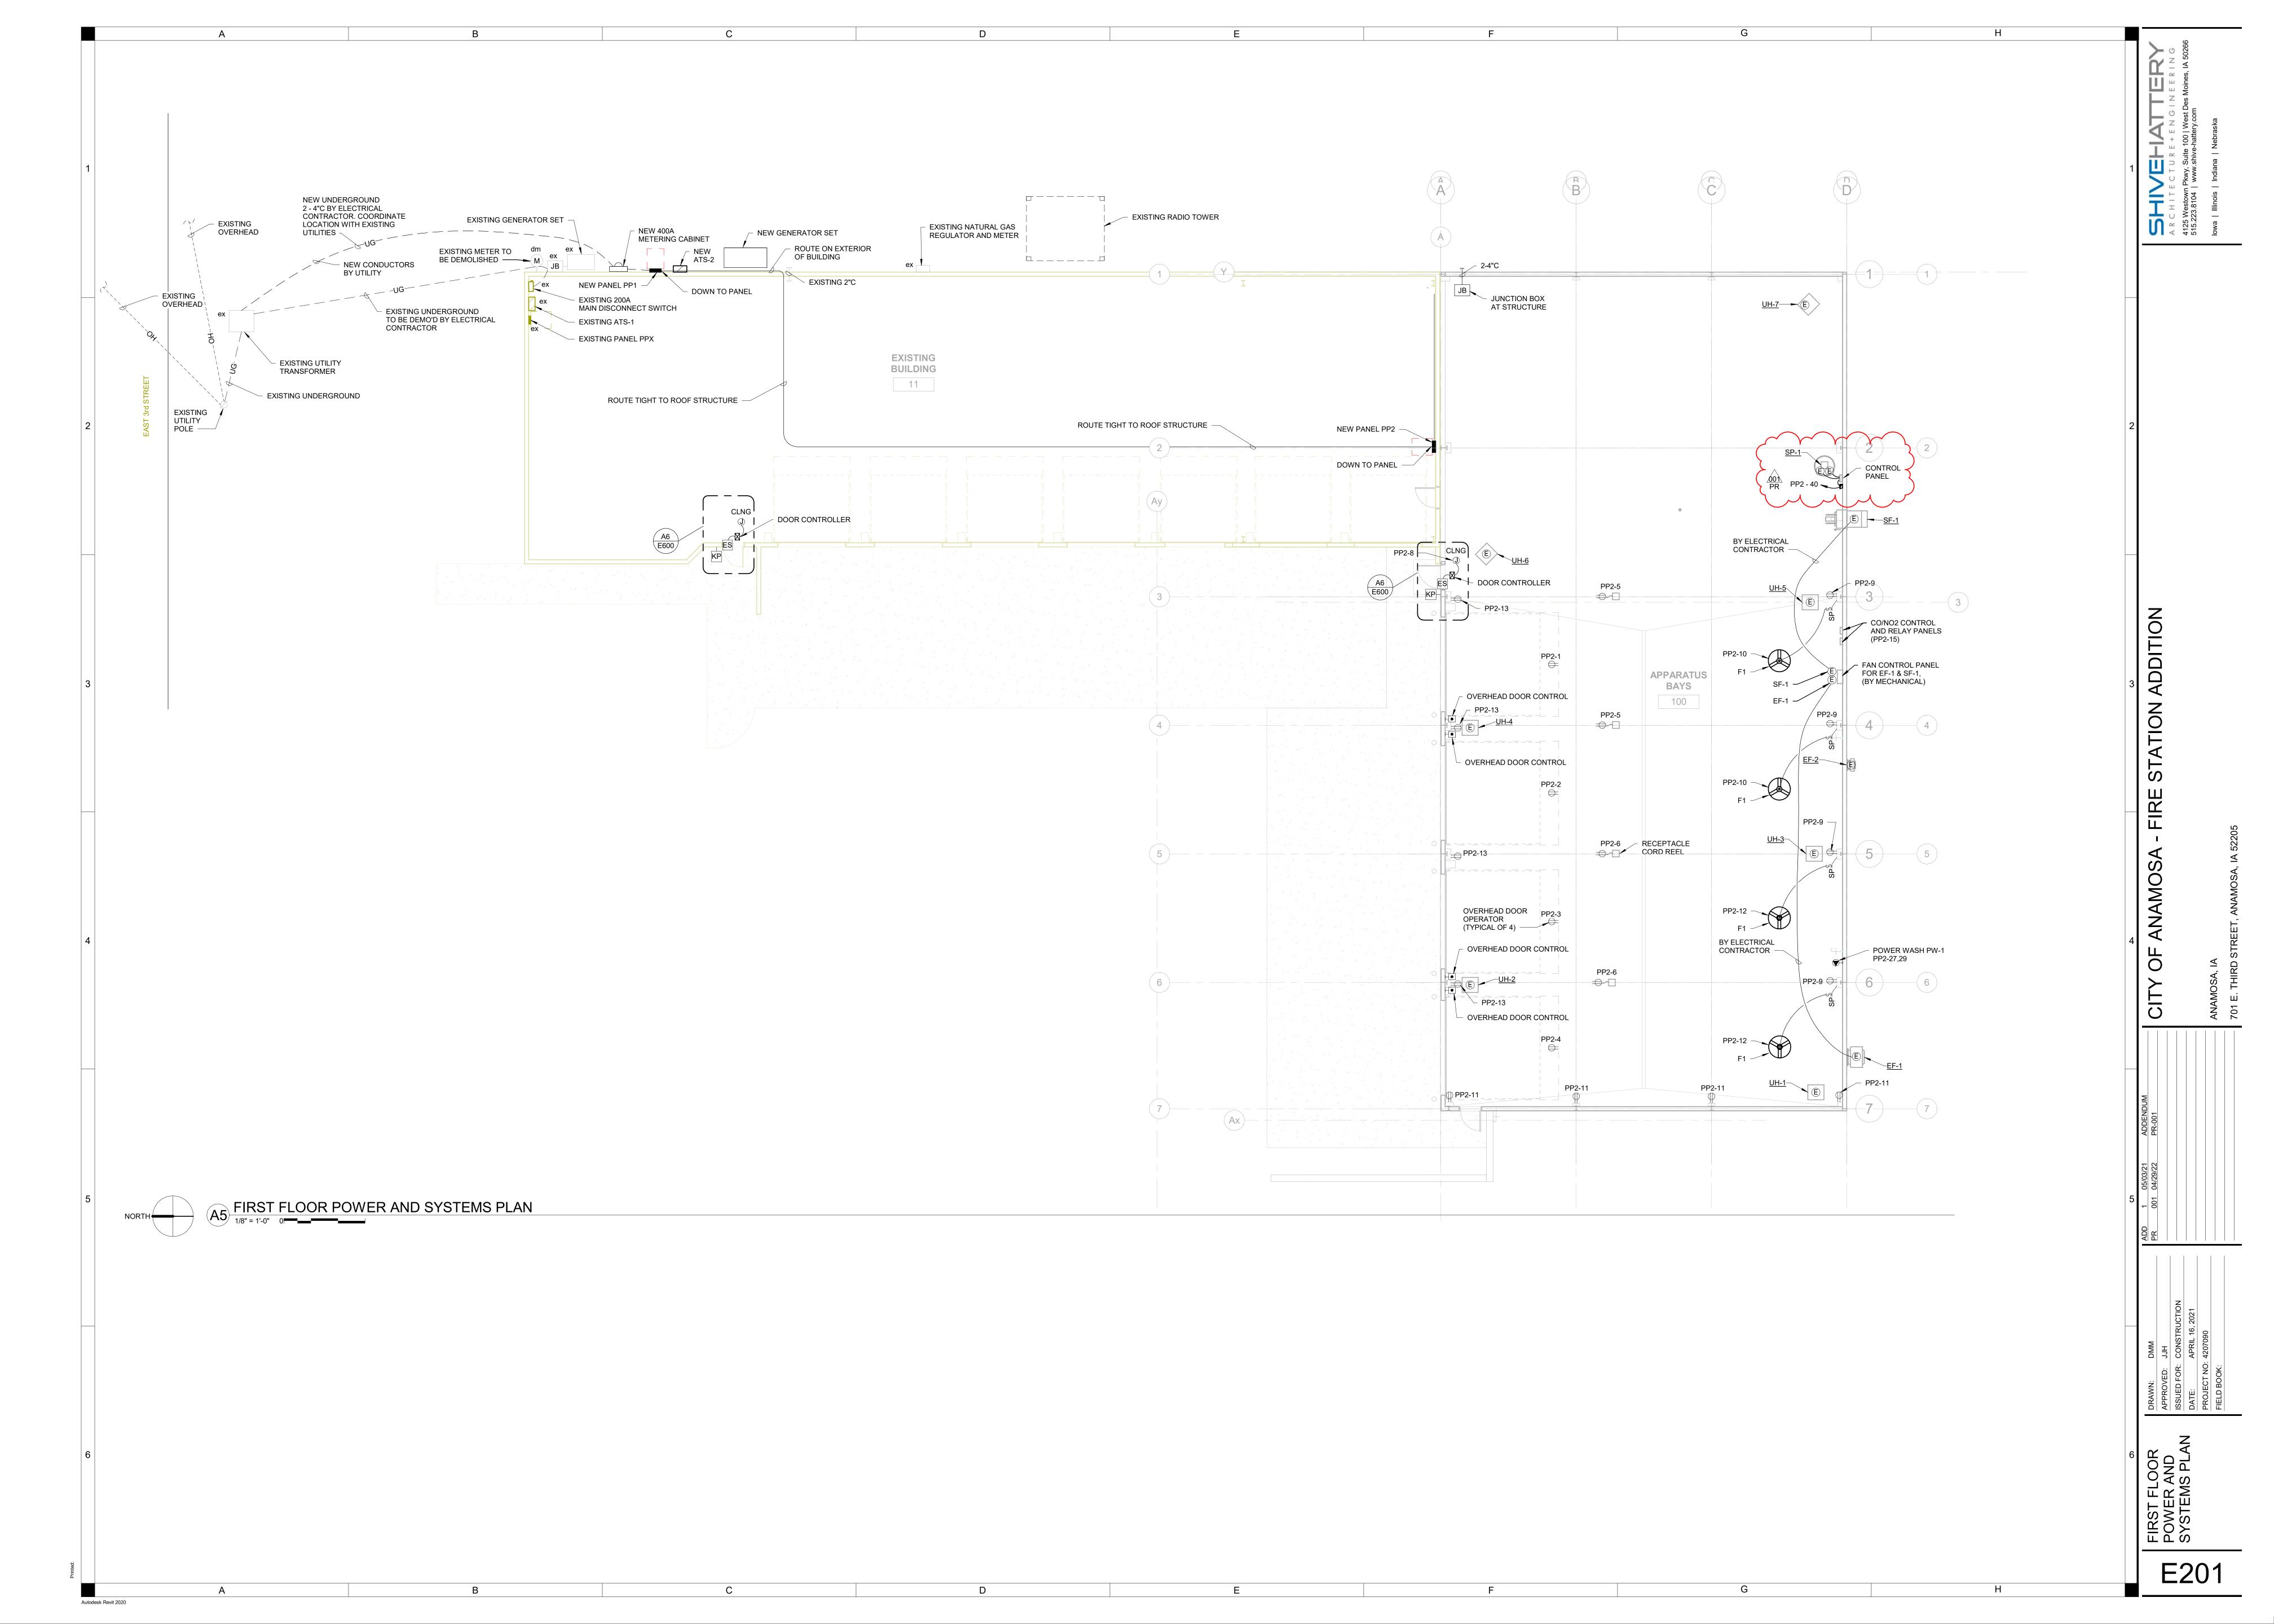

#### Description:

- 1. Reference Drawing Sheet A101 included for changes to Future Build-Out, Floor Plan that will accommodate the location for the proposed sewage ejector.
- 2. **REVISE** Sanitary and vent pipe routing and rough-in locations. See attached Sheet P101.
- ADD Duplex Sewage Ejector and associated sump basin. See location on sheet P101 and schedule and detail on sheet P600.
- 4. **ADD** Power connection for Duplex Sewage Ejector pump and control panel. See electrical items on sheet E201 and schedule and detail on sheet E600.