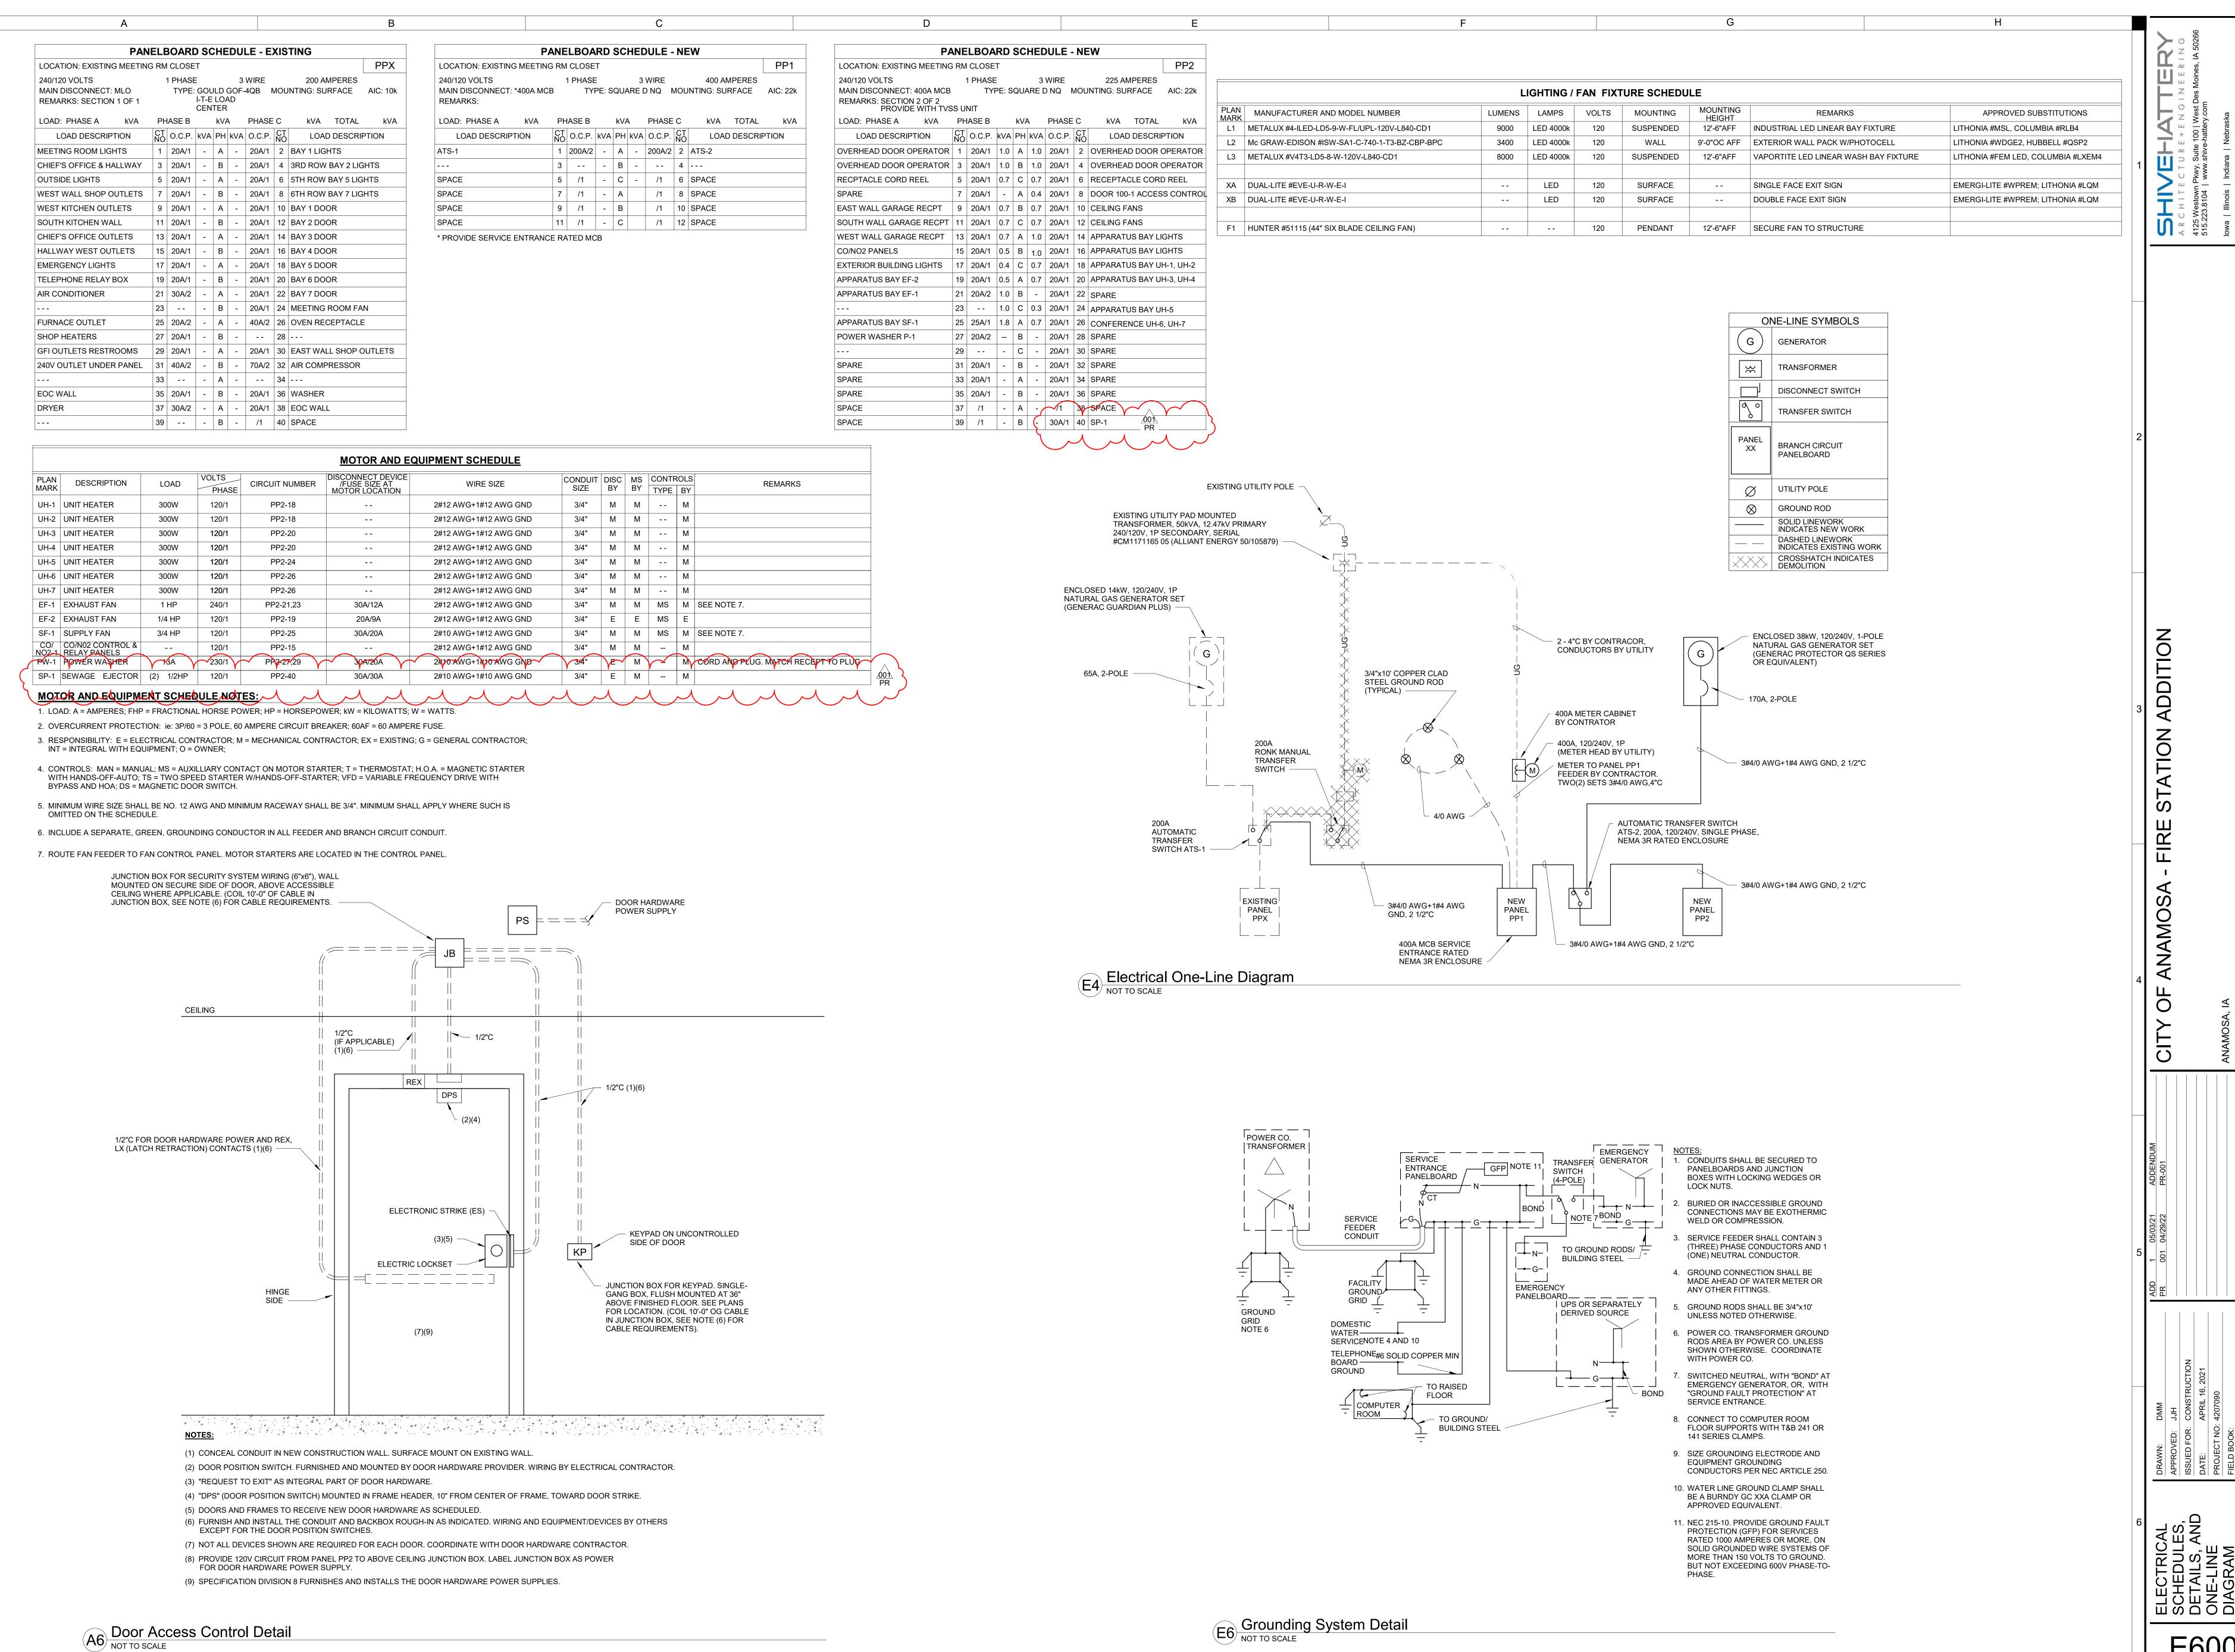

#### Description:

- 1. Reference Drawing Sheet A101 included for changes to Future Build-Out, Floor Plan that will accommodate the location for the proposed sewage ejector.
- 2. **REVISE** Sanitary and vent pipe routing and rough-in locations. See attached Sheet P101.
- ADD Duplex Sewage Ejector and associated sump basin. See location on sheet P101 and schedule and detail on sheet P600.
- 4. **ADD** Power connection for Duplex Sewage Ejector pump and control panel. See electrical items on sheet E201 and schedule and detail on sheet E600.

ISSUED BY:
Shive-Hattery, Inc.

Phillip Parrott
Phillip Parrott, AIA

Attachments: A101, P101, P600, E201, E600

Copy: Jeremiah Hoyt – City of Anamosa Jeremy Dolder, Bud Maynard & Katie Leonard – Boomerang Corp. Ron Hinds, PM – Shive-Hattery, Inc.

D

Autodesk Revit 2020

E600