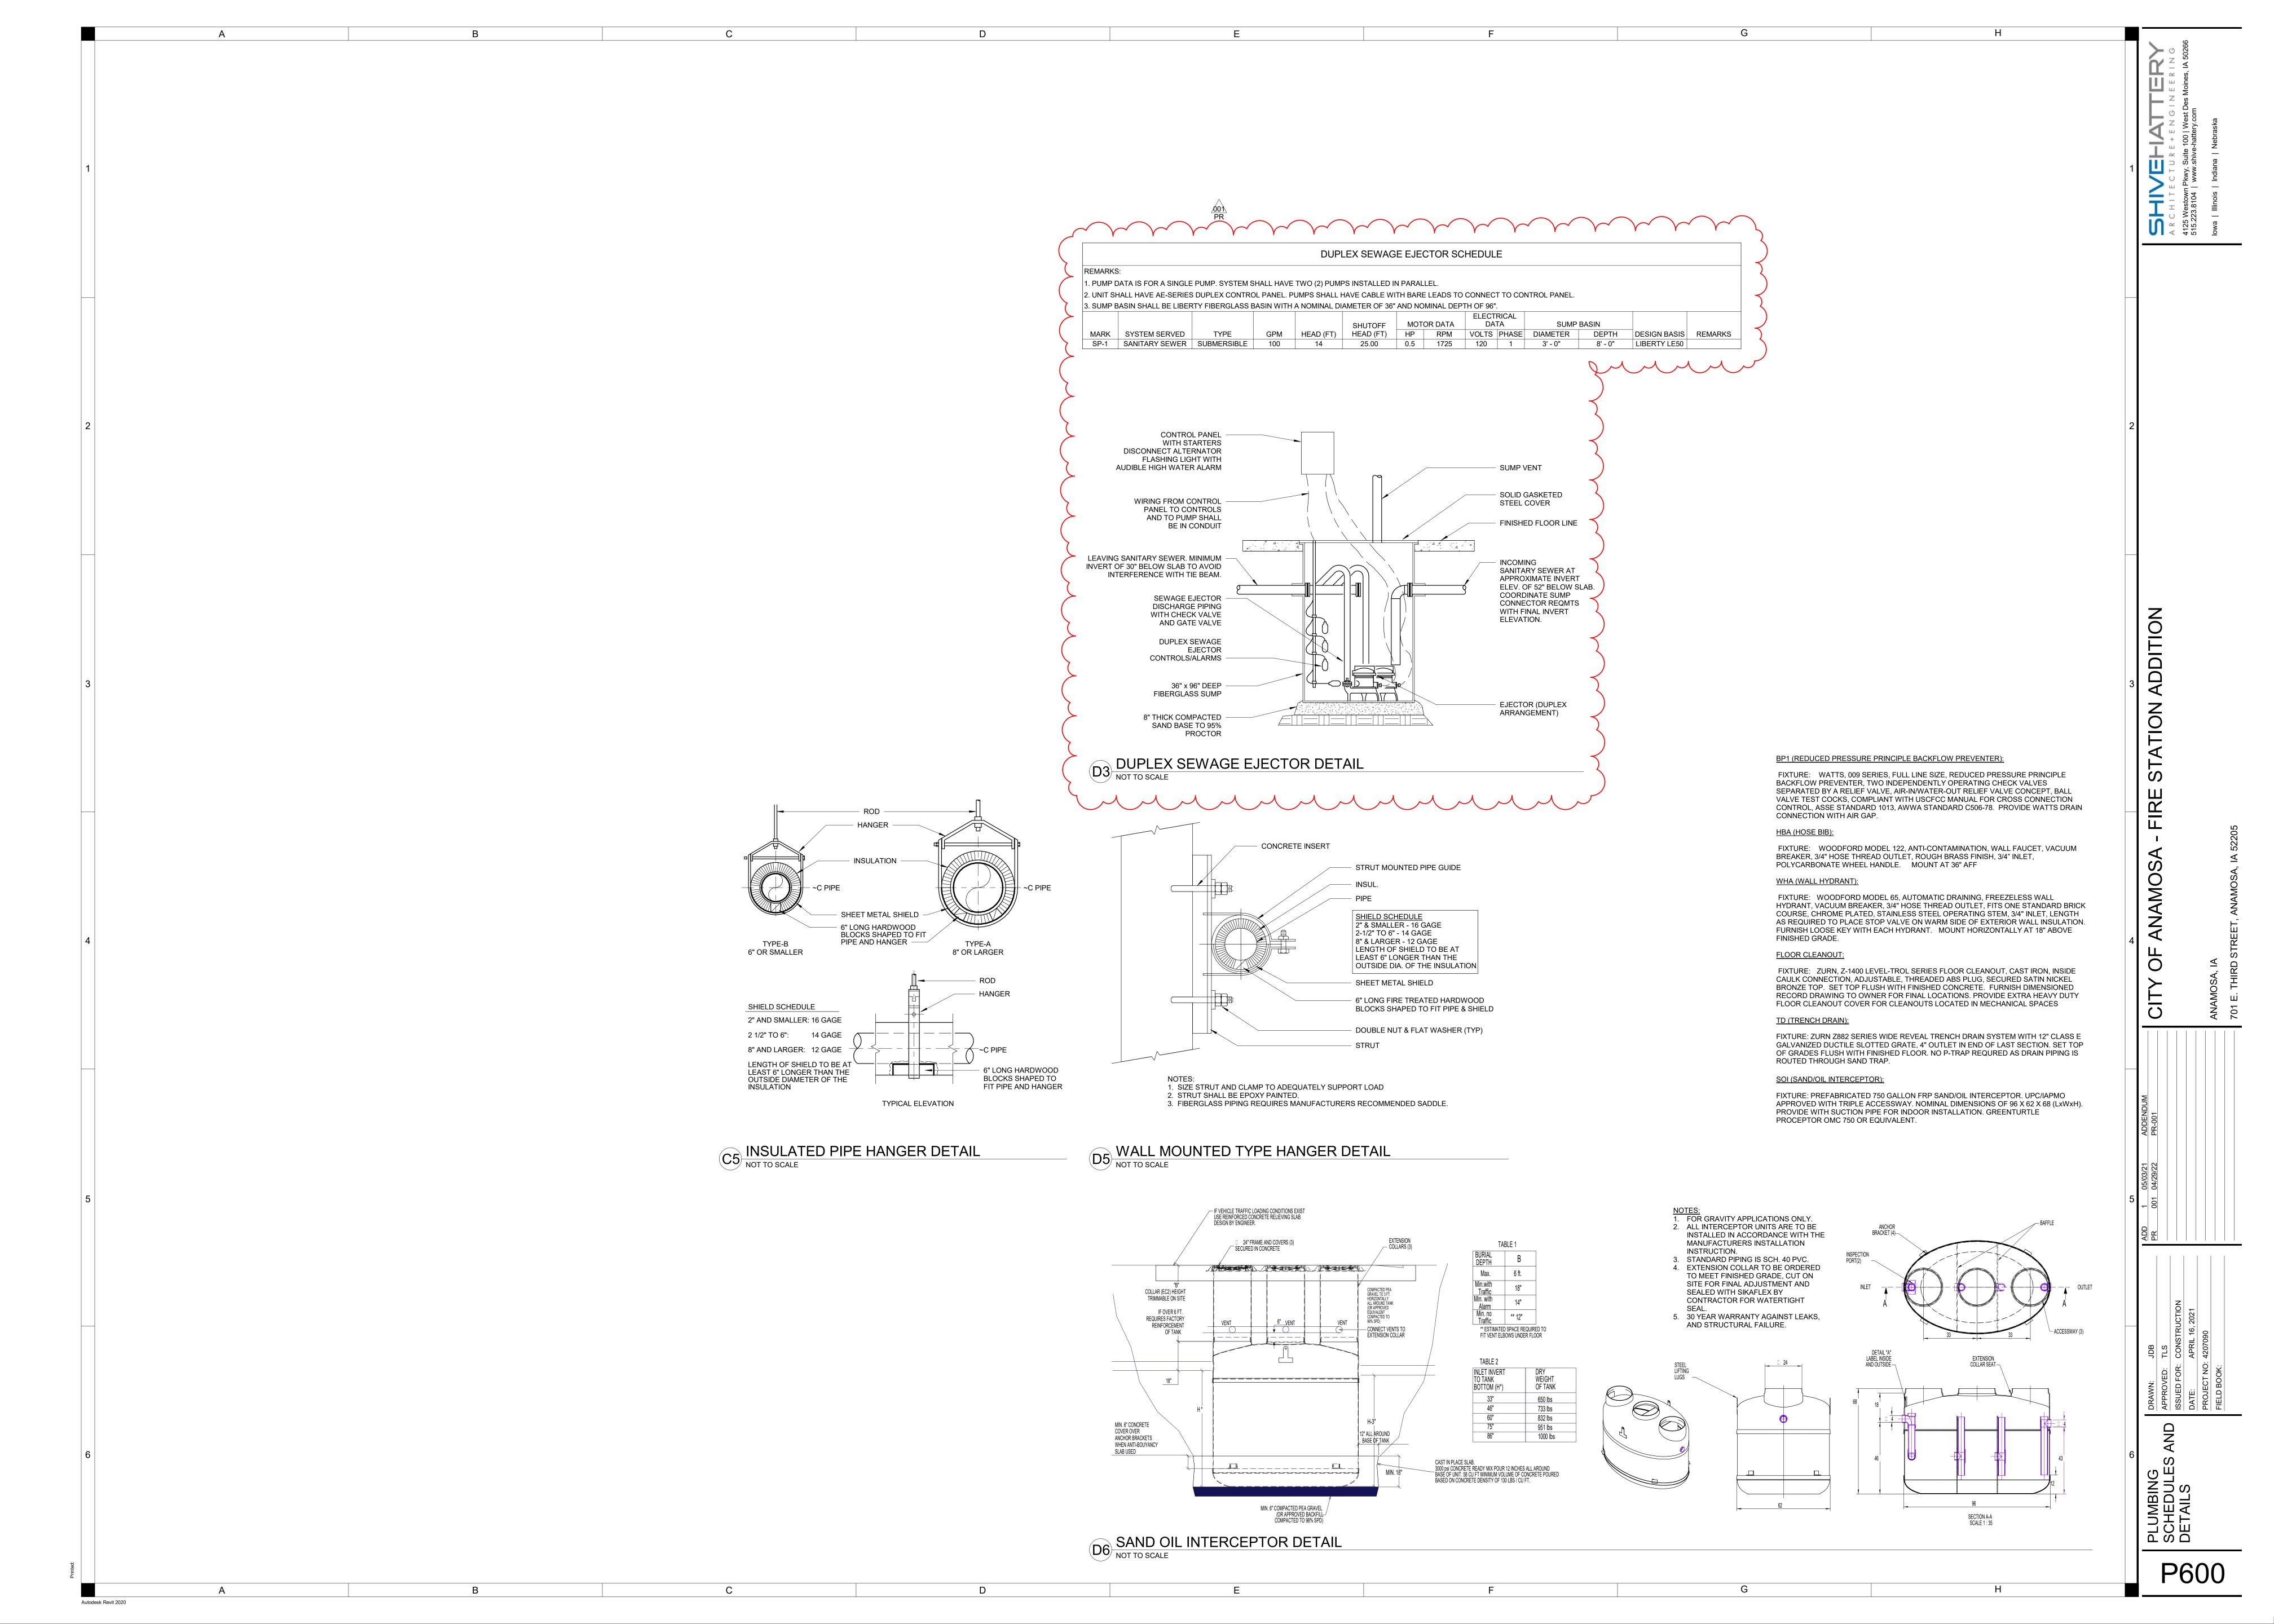

#### Description:

- 1. Reference Drawing Sheet A101 included for changes to Future Build-Out, Floor Plan that will accommodate the location for the proposed sewage ejector.
- 2. **REVISE** Sanitary and vent pipe routing and rough-in locations. See attached Sheet P101.
- ADD Duplex Sewage Ejector and associated sump basin. See location on sheet P101 and schedule and detail on sheet P600.
- 4. **ADD** Power connection for Duplex Sewage Ejector pump and control panel. See electrical items on sheet E201 and schedule and detail on sheet E600.