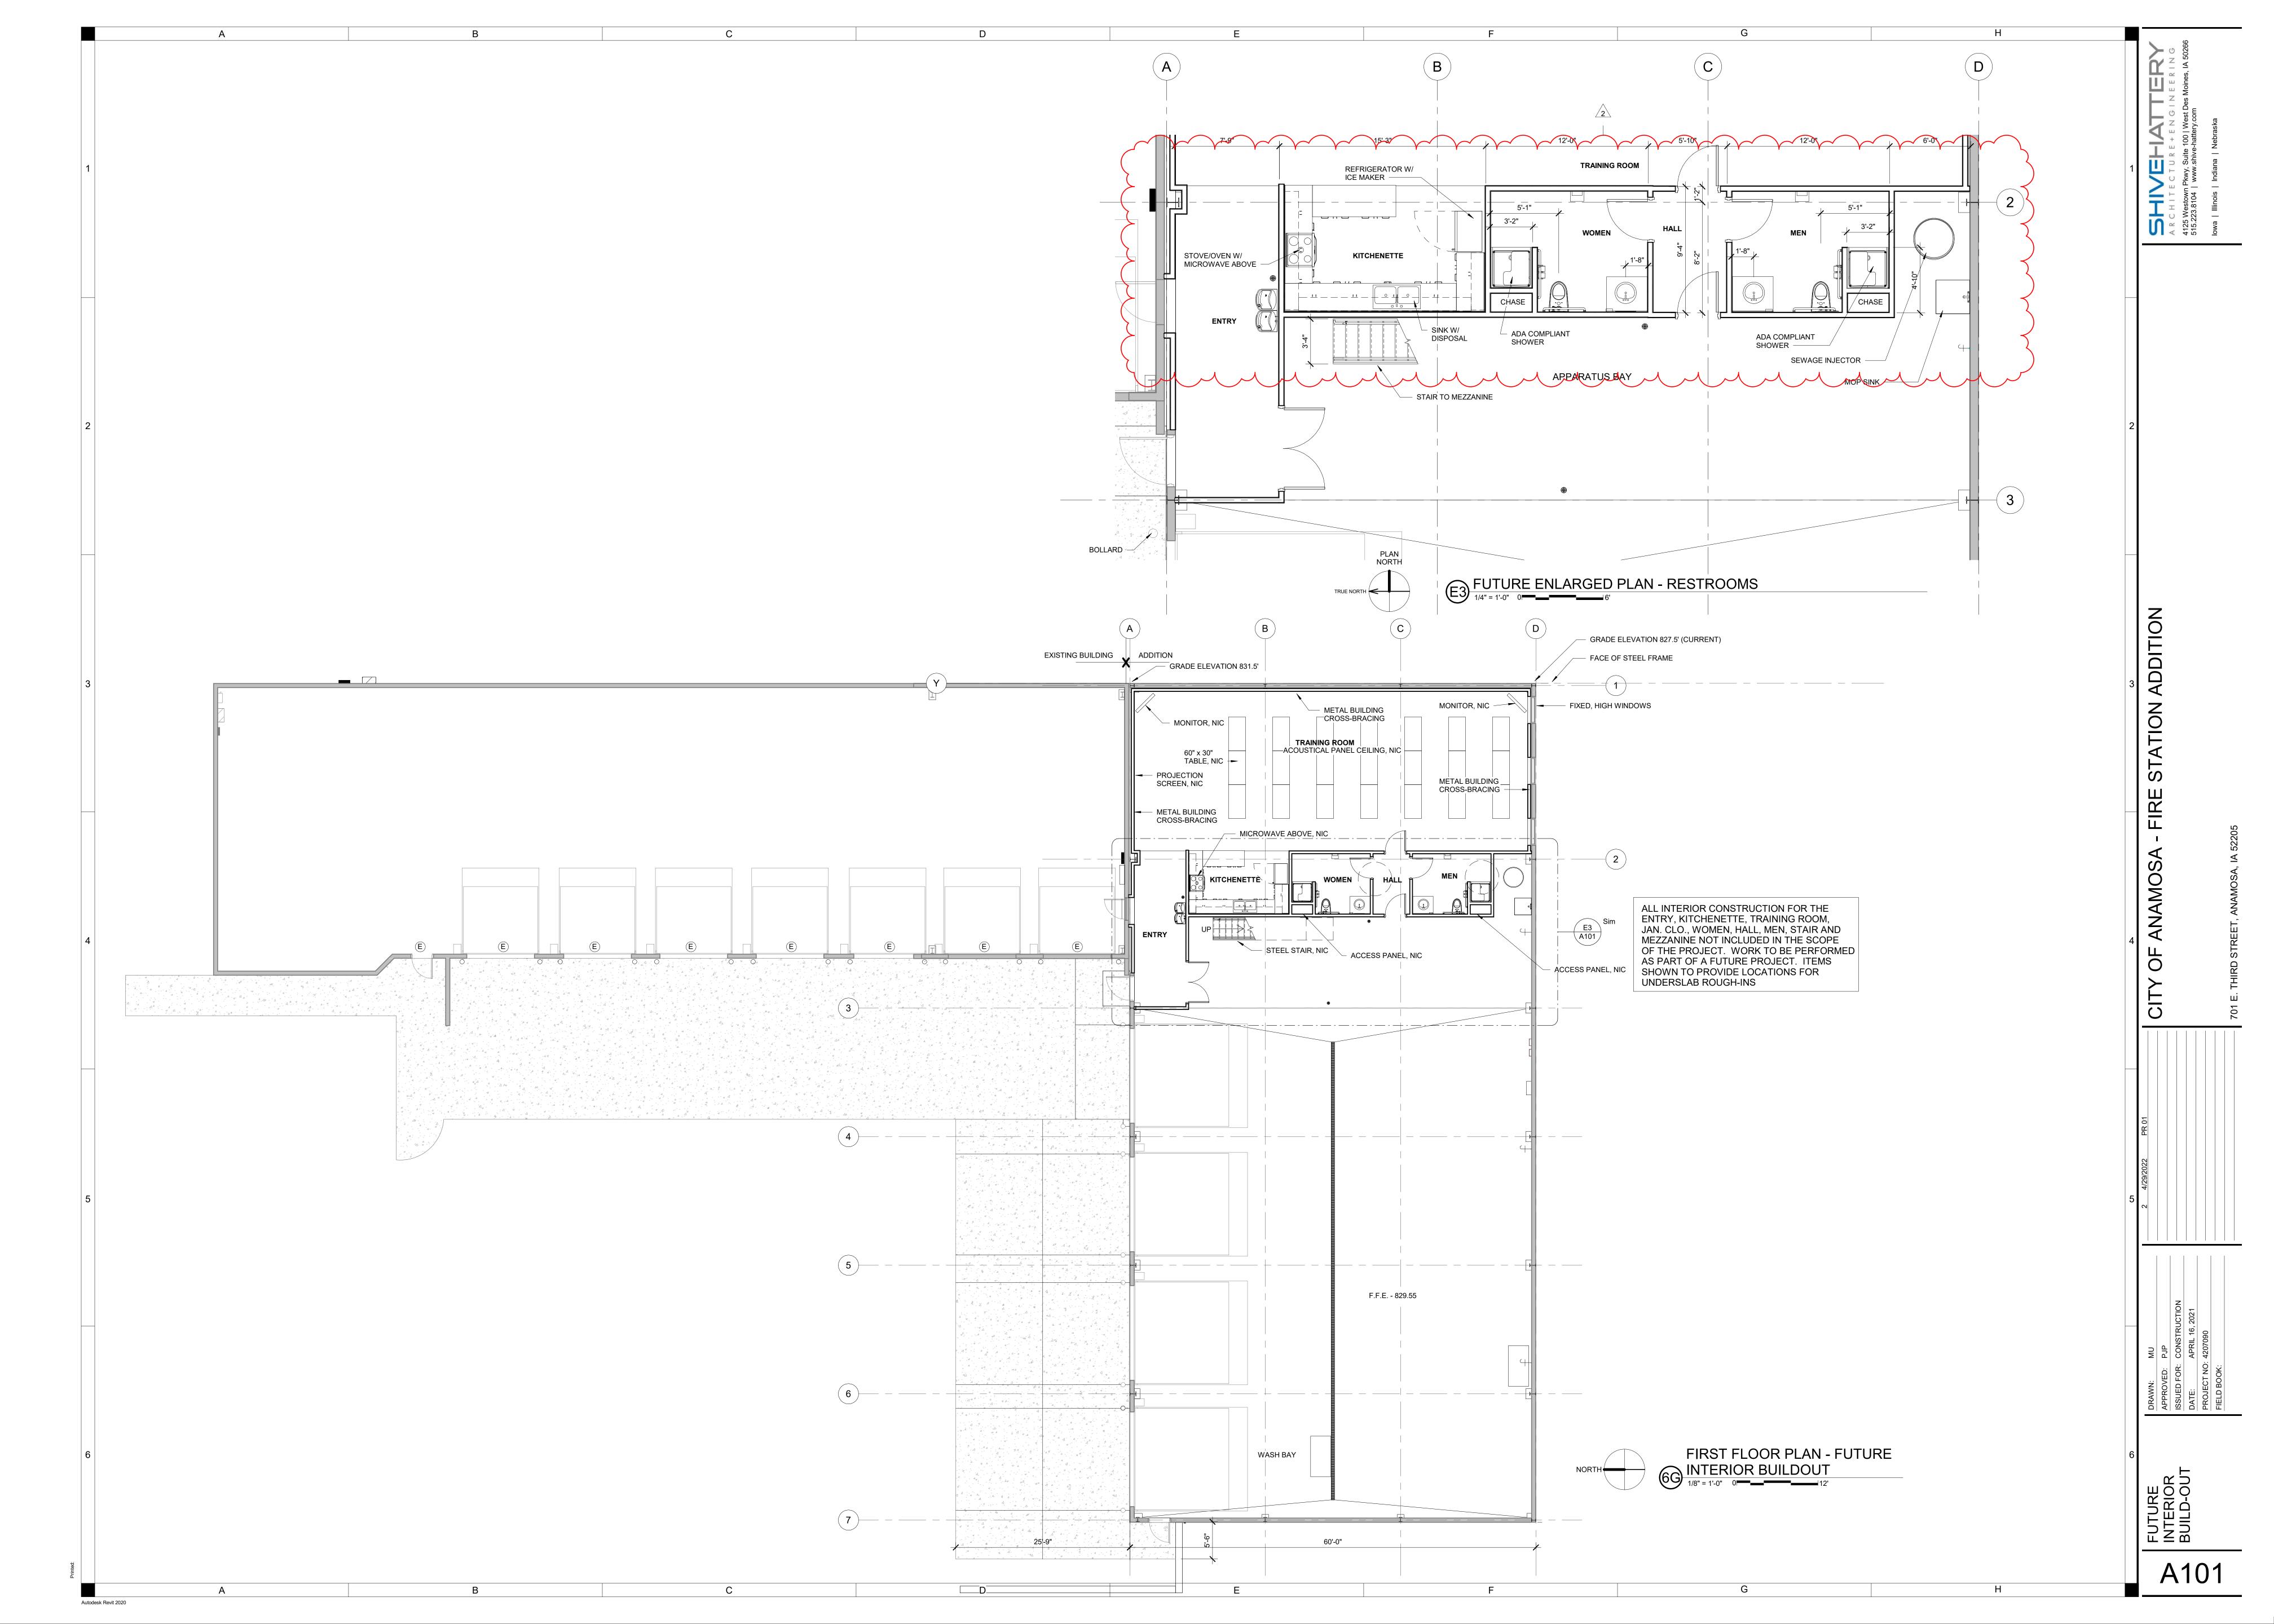

#### Description:

- 1. Reference Drawing Sheet A101 included for changes to Future Build-Out, Floor Plan that will accommodate the location for the proposed sewage ejector.
- 2. **REVISE** Sanitary and vent pipe routing and rough-in locations. See attached Sheet P101.
- ADD Duplex Sewage Ejector and associated sump basin. See location on sheet P101 and schedule and detail on sheet P600.
- 4. **ADD** Power connection for Duplex Sewage Ejector pump and control panel. See electrical items on sheet E201 and schedule and detail on sheet E600.